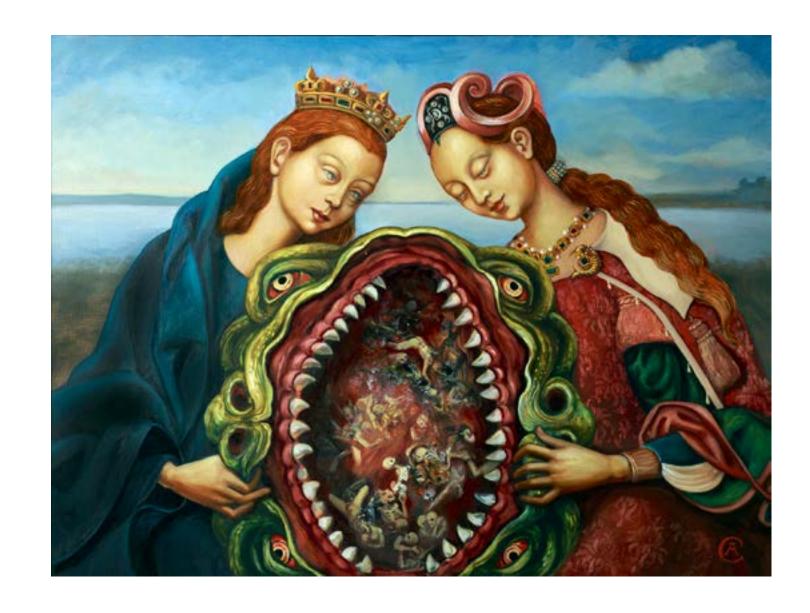

## **Carrie Ann Baade**

The Apocalyptic Orgasm

May | 4-27 | 2018

CARRIE ANNE BAADE-QUEEN OF HEAVEN, 2018 \$14,000.00

Oil on linen 36 × 48 in (91.4 × 121.9 cm) CARRIE ANN BAADE – HELL MOUTH \$14,000.00

Oil on linen 36 × 48 in (91.4 × 121.9 cm)