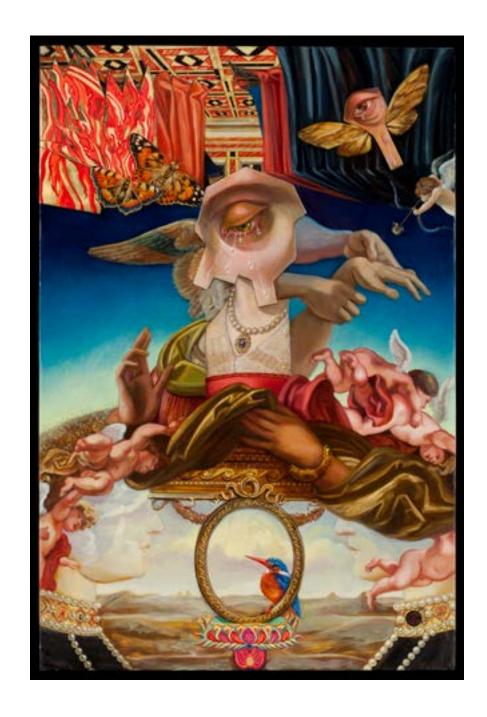

## **Carrie Ann Baade**

The Apocalyptic Orgasm

May | 4-27 | 2018





CARRIE ANNE BAADE-QUEEN OF HEAVEN, 2018 \$14,000.00

Oil on linen 36 × 48 in (91.4 × 121.9 cm) CARRIE ANN BAADE – HELL MOUTH \$14,000.00

Oil on linen 36 × 48 in (91.4 × 121.9 cm)



CARRIE ANNE BAADE- ETERNAL MOTHER: TRIUMPH OF DIVINE LOVE, 2015 \$12,000.00

Oil on linen  $36 \times 24$  in  $(91.4 \times 61 \text{ cm})$ 



CARRIE ANNE BAADE – ANGEL OF PARADOX \$14,000.00

Oil on linen  $40 \times 30$  in  $(101.6 \times 76.2 \text{ cm})$ 





Oil on panel 40 × 30 in (101.6 × 76.2 cm)



CARRIE ANNE BAADE- ANGEL AT THE END OF TIME, 2017 \$14,000.00

Oil on linen 48 × 36 in (121.9 × 91.4 cm)





Oil on panel 40 × 30 in (101.6 × 76.2 cm)



CARRIE ANNE BAADE- ARTEMIS, 2015 \$14,000.00

Oil and gold leaf on panel  $36 \times 24$  in  $(91.4 \times 61 \text{ cm})$ 





CARRIE ANNE BAADE- ALLEGORY OF GOOD GOV-ERNMENT , 2015 \$14,000.00

Oil on linen 36 × 48 in (91.4 × 121.9 cm) CARRIE ANNE BAADE- ANGELFACE, 2018 \$14,000.00

Oil on linen 48 × 36 in (121.9 × 91.4 cm)