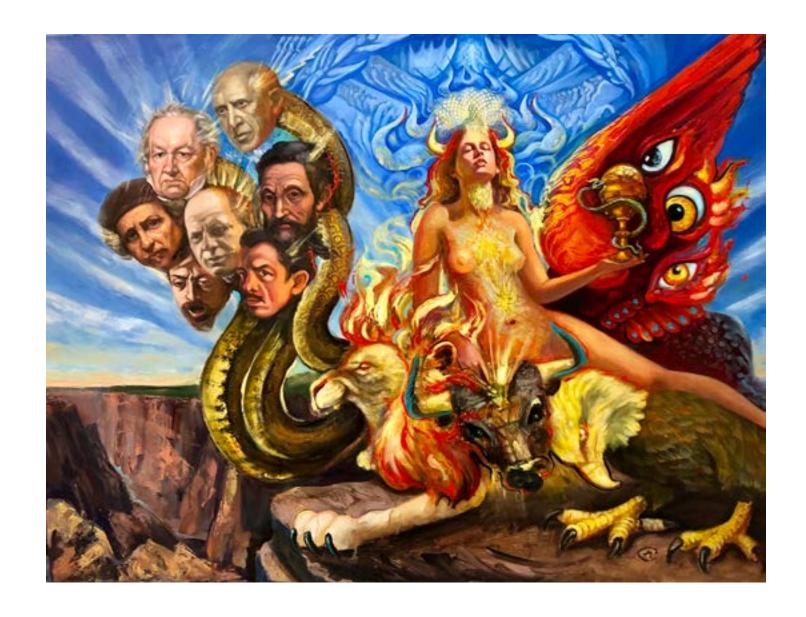

Oil on linen 48 × 36 in (121.9 × 91.4 cm)

CARRIE ANNE BAADE- ALLEGORY OF BAD GOVERN-MENT, 2011-2017 \$32,000.00

Oil on linen 36 × 48 in (91.4 × 121.9 cm) CARRIE ANNE BAADE- SERAPHIM, 2017 \$14,000.00

Egg tempera, 14k gold leaf, and oil on panel  $40 \times 30$  in  $(101.6 \times 76.2 \text{ cm})$