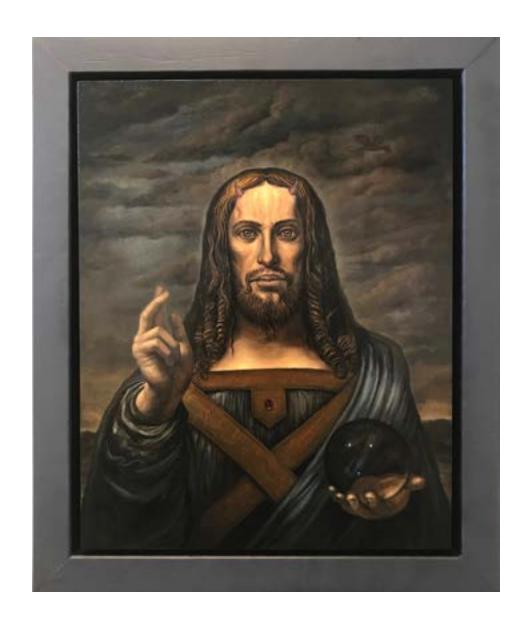

Oil on panel

21.5 x 17.5 in (54.6 x 44.4 cm)

CHRISTOPHER ULRICH- SALVATOR MUNDI, THE LOST LEONARDO, 2018 \$4,500.00

Oil on panel

21.5 x 17.5 in (54.6 x 44.4 cm)

CHRISTOPHER ULRICH- THE BLIND COUPLE, 2018 \$4,500.00