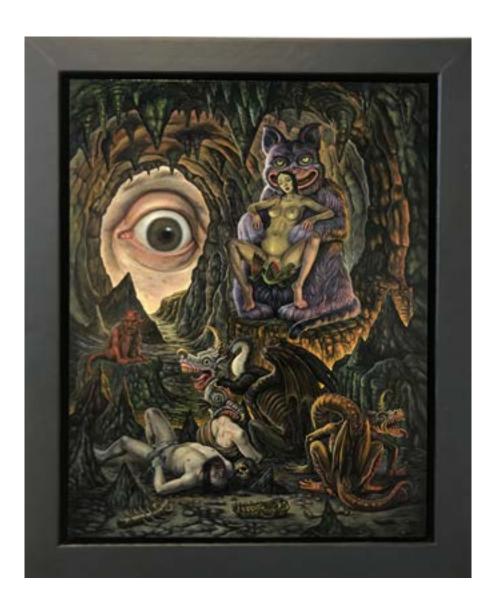

## Christopher Ulrich

Into the Light

June 1 - July 1 | 2018

CHRISTOPHER ULRICH- THE STORM, 2018 \$4,500.00

Oil on panel

21.5 x 17.5 in (54.6 x 44.4 cm)

CHRISTOPHER ULRICH- THE SUN, THE MOON, AND THE DRAGON, 2018 \$4,500.00