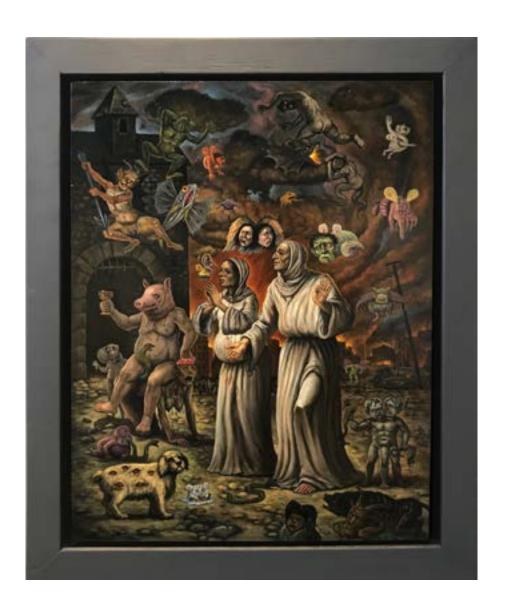

Oil on panel

21.5 x 17.5 in (54.6 x 44.4 cm)

CHRISTOPHER ULRICH- SALVATOR MUNDI, THE LOST LEONARDO, 2018 \$4,500.00

Oil on panel

21.5 x 17.5 in (54.6 x 44.4 cm)

CHRISTOPHER ULRICH- THE BLIND COUPLE, 2018 \$4,500.00