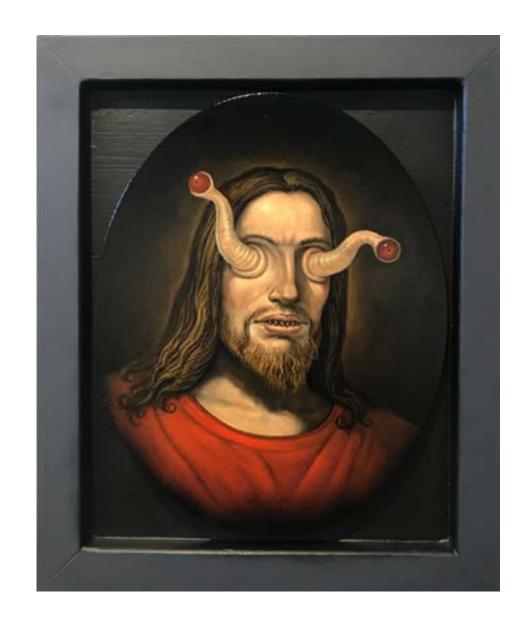

Oil on panel

21.5 x 17.5 in (54.6 x 44.4 cm)

CHRISTOPHER ULRICH- SOFT SATAN, 2018 \$3,500.00

Oil on panel

17.5 x 14.75 in (44.5 x 37.4 cm)

CHRISTOPHER ULRICH- RED JESUS, 2018 \$3,500.00

Oil on panel

17.5 x 14.75 in (44.5 x 37.4 cm)