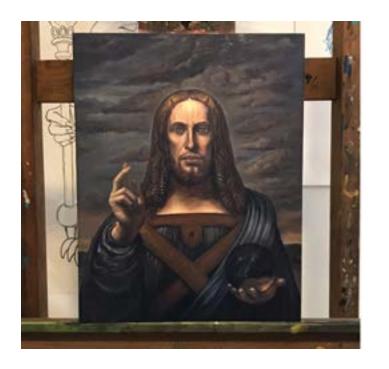

Oil on panel

21.5 x 17.5 in (54.6 x 44.4 cm)

CHRISTOPHER ULRICH- SALVATOR MUNDI, THE LOST LEONARDO, 2018 \$4,500.00

Oil on panel

21.5 x 17.5 in (54.6 x 44.4 cm)

CHRISTOPHER ULRICH- THE BLIND COUPLE, 2018 \$4,500.00