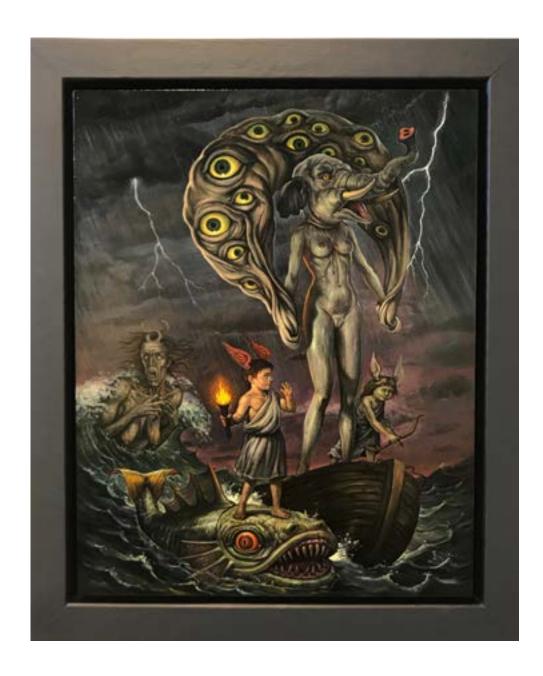

Oil on panel

21.5 x 17.5 in (54.6 x 44.4 cm)

CHRISTOPHER ULRICH- VLAD THE VAMPIRE, 2018 \$4,500.00

Oil on panel

21.5 x 17.5 in (54.6 x 44.4 cm)

CHRISTOPHER ULRICH- THE BIRTH OF THE DRAG-ON, 2018 \$4,500.00