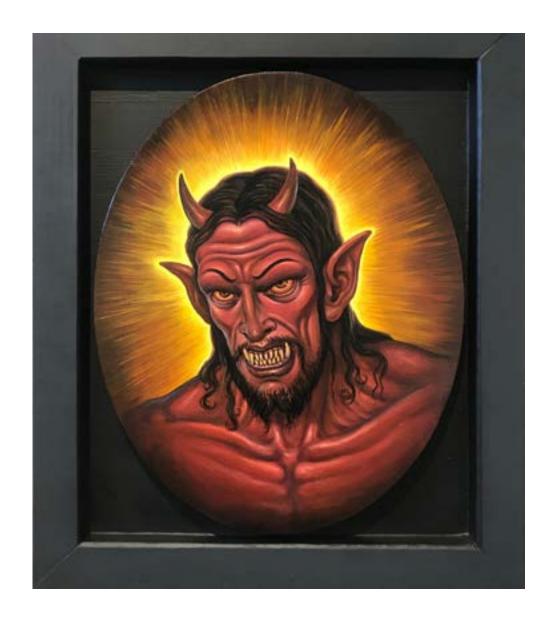

Oil on panel

21.5 x 17.5 in (54.6 x 44.4 cm)

CHRISTOPHER ULRICH- SOFT SATAN, 2018 \$3,500.00

Oil on panel

17.5 x 14.75 in (44.5 x 37.4 cm)

CHRISTOPHER ULRICH- RED JESUS, 2018 \$3,500.00

Oil on panel

17.5 x 14.75 in (44.5 x 37.4 cm)