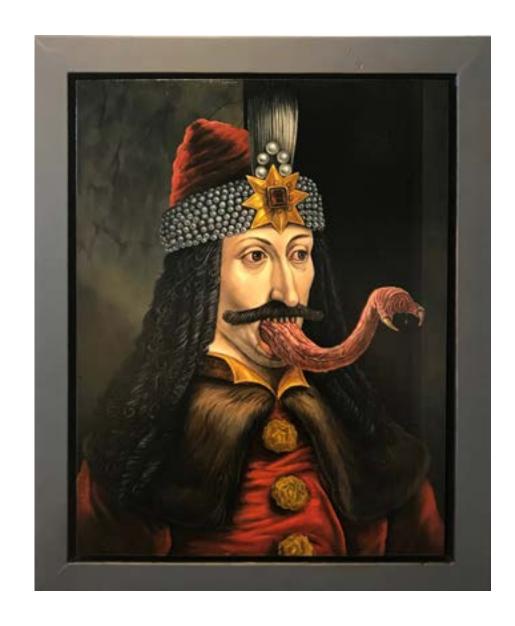

Oil on panel

21.5 x 17.5 in (54.6 x 44.4 cm)

CHRISTOPHER ULRICH- VLAD THE VAMPIRE, 2018 \$4,500.00

Oil on panel

21.5 x 17.5 in (54.6 x 44.4 cm)

CHRISTOPHER ULRICH- THE BIRTH OF THE DRAG-ON, 2018 \$4,500.00