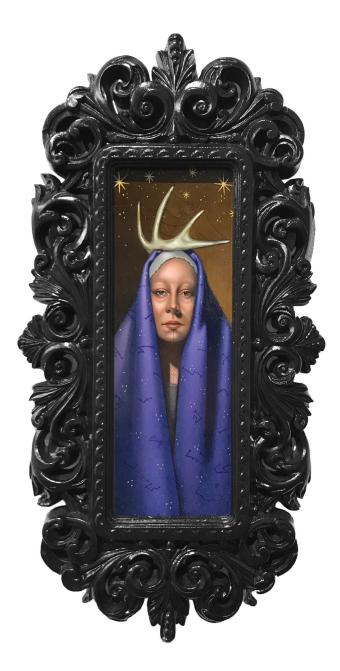

JASMINE WORTH - Golden Dawn, 2018 \$950

oil on panel 4 1/2 × 6 in (11.4 × 15.2 cm)

JASMINE WORTH - Horned Lady, 2018 \$1600

oil on panel 10 × 3 1/2 in (25.4 × 8.9 cm)