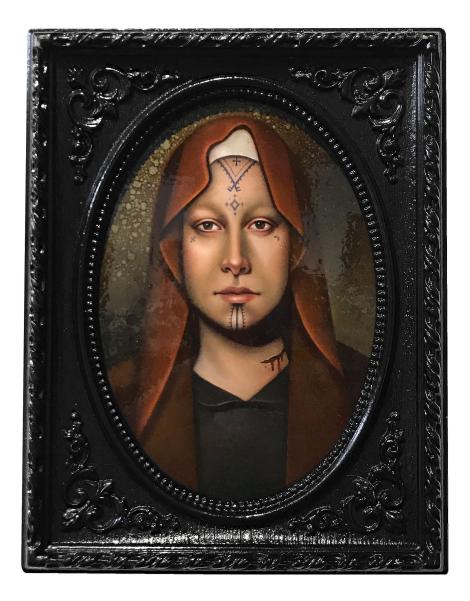

## **Jasmine Worth**

Future Past

June 1 - July 1 | 2018

JASMINE WORTH - Penitence Undone, 2018 \$1,800

oil on panel 8 x 10 (20.32 × 25.4 cm)

JASMINE WORTH - Memento Mori, 2018 \$1,900

oil on panel 9 x 12 (22.86 × 30.48 cm)