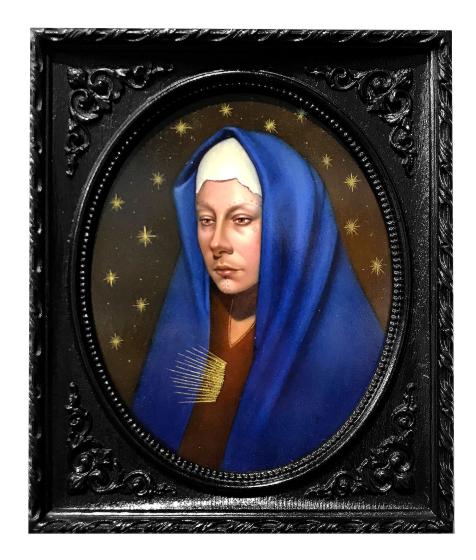

## **Jasmine Worth**

Future Past

June 1 - July 1 | 2018

JASMINE WORTH - Penitence Undone, 2018 \$1,800

oil on panel 8 x 10 (20.32 × 25.4 cm)

JASMINE WORTH - Memento Mori, 2018 \$1,900

oil on panel 9 x 12 (22.86 × 30.48 cm)