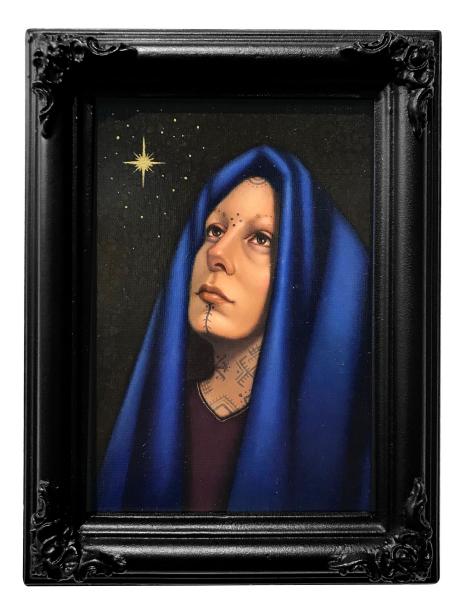

JASMINE WORTH - Polaris, 2018 \$900

oil on panel 5 x 7 (12.7 × 17.78 cm)

JASMINE WORTH - Reaper, 2018 \$1,800

oil on panel 8 x 10 (20.32 × 25.4 cm)

JASMINE WORTH - Unheard, 2018 \$900

oil on panel 5 x 7 (12.7 × 17.78 cm)