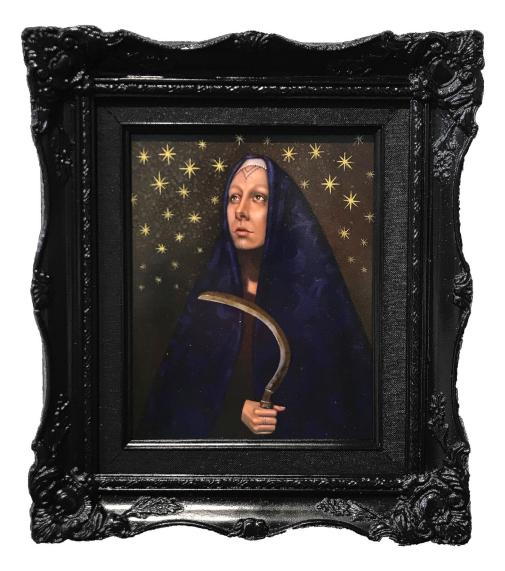

JASMINE WORTH - Polaris, 2018 \$900

oil on panel 5 x 7 (12.7 × 17.78 cm)

JASMINE WORTH - Reaper, 2018 \$1,800

oil on panel 8 x 10 (20.32 × 25.4 cm)

JASMINE WORTH - Unheard, 2018 \$900

oil on panel 5 x 7 (12.7 × 17.78 cm)