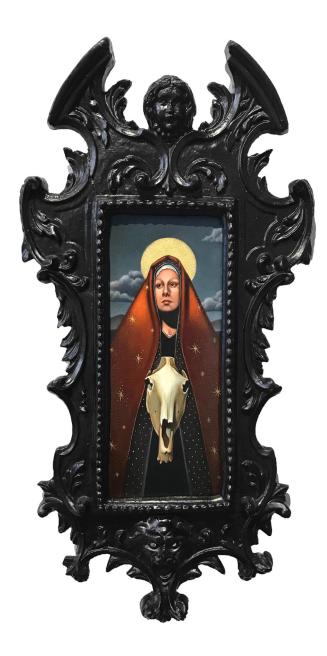

JASMINE WORTH - Golden Dawn, 2018 \$950

oil on panel 4 1/2 × 6 in (11.4 × 15.2 cm)

JASMINE WORTH - Horned Lady, 2018 \$1600

oil on panel 10 × 3 1/2 in (25.4 × 8.9 cm)