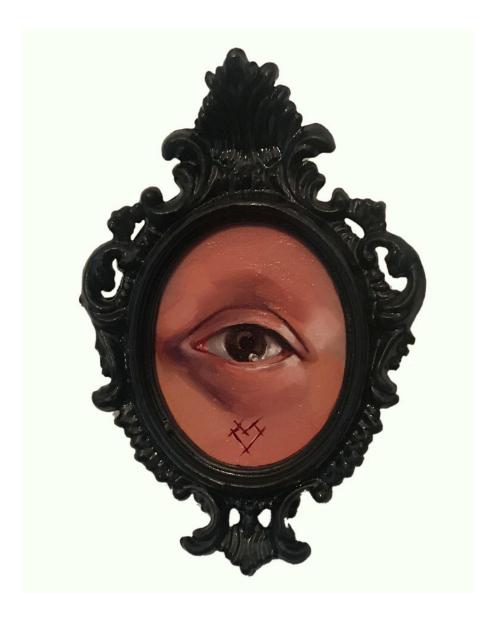

JASMINE WORTH - Dark Horse, 2018 \$2,200

oil on panel 5 x 12 (12.7 × 30.48 cm)

JASMINE WORTH - Lover's Eye, 2018 \$125

oil on panel 2 x 1.5 (5.08× 3.81 cm)

JASMINE WORTH - Heartless, 2018 \$250

oil on panel 5 x 3 in (12.7 x 7.62 cm)