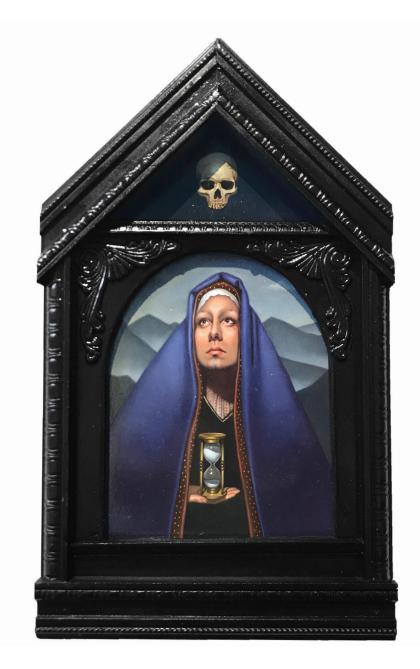

## **Jasmine Worth**

Future Past

June 1 - July 1 | 2018

JASMINE WORTH - Penitence Undone, 2018 \$1,800

oil on panel 8 x 10 (20.32 × 25.4 cm)

JASMINE WORTH - Memento Mori, 2018 \$1,900

oil on panel 9 x 12 (22.86 × 30.48 cm)