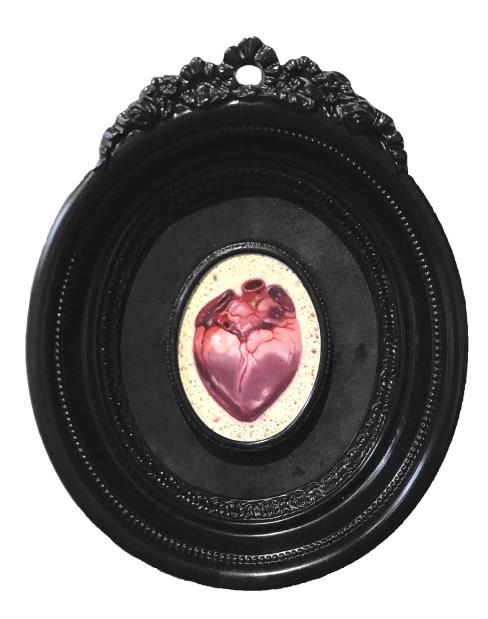

JASMINE WORTH - Dark Horse, 2018 \$2,200

oil on panel 5 x 12 (12.7 × 30.48 cm)

JASMINE WORTH - Lover's Eye, 2018 \$125

oil on panel 2 x 1.5 (5.08× 3.81 cm)

JASMINE WORTH - Heartless, 2018 \$250

oil on panel 5 x 3 in (12.7 x 7.62 cm)