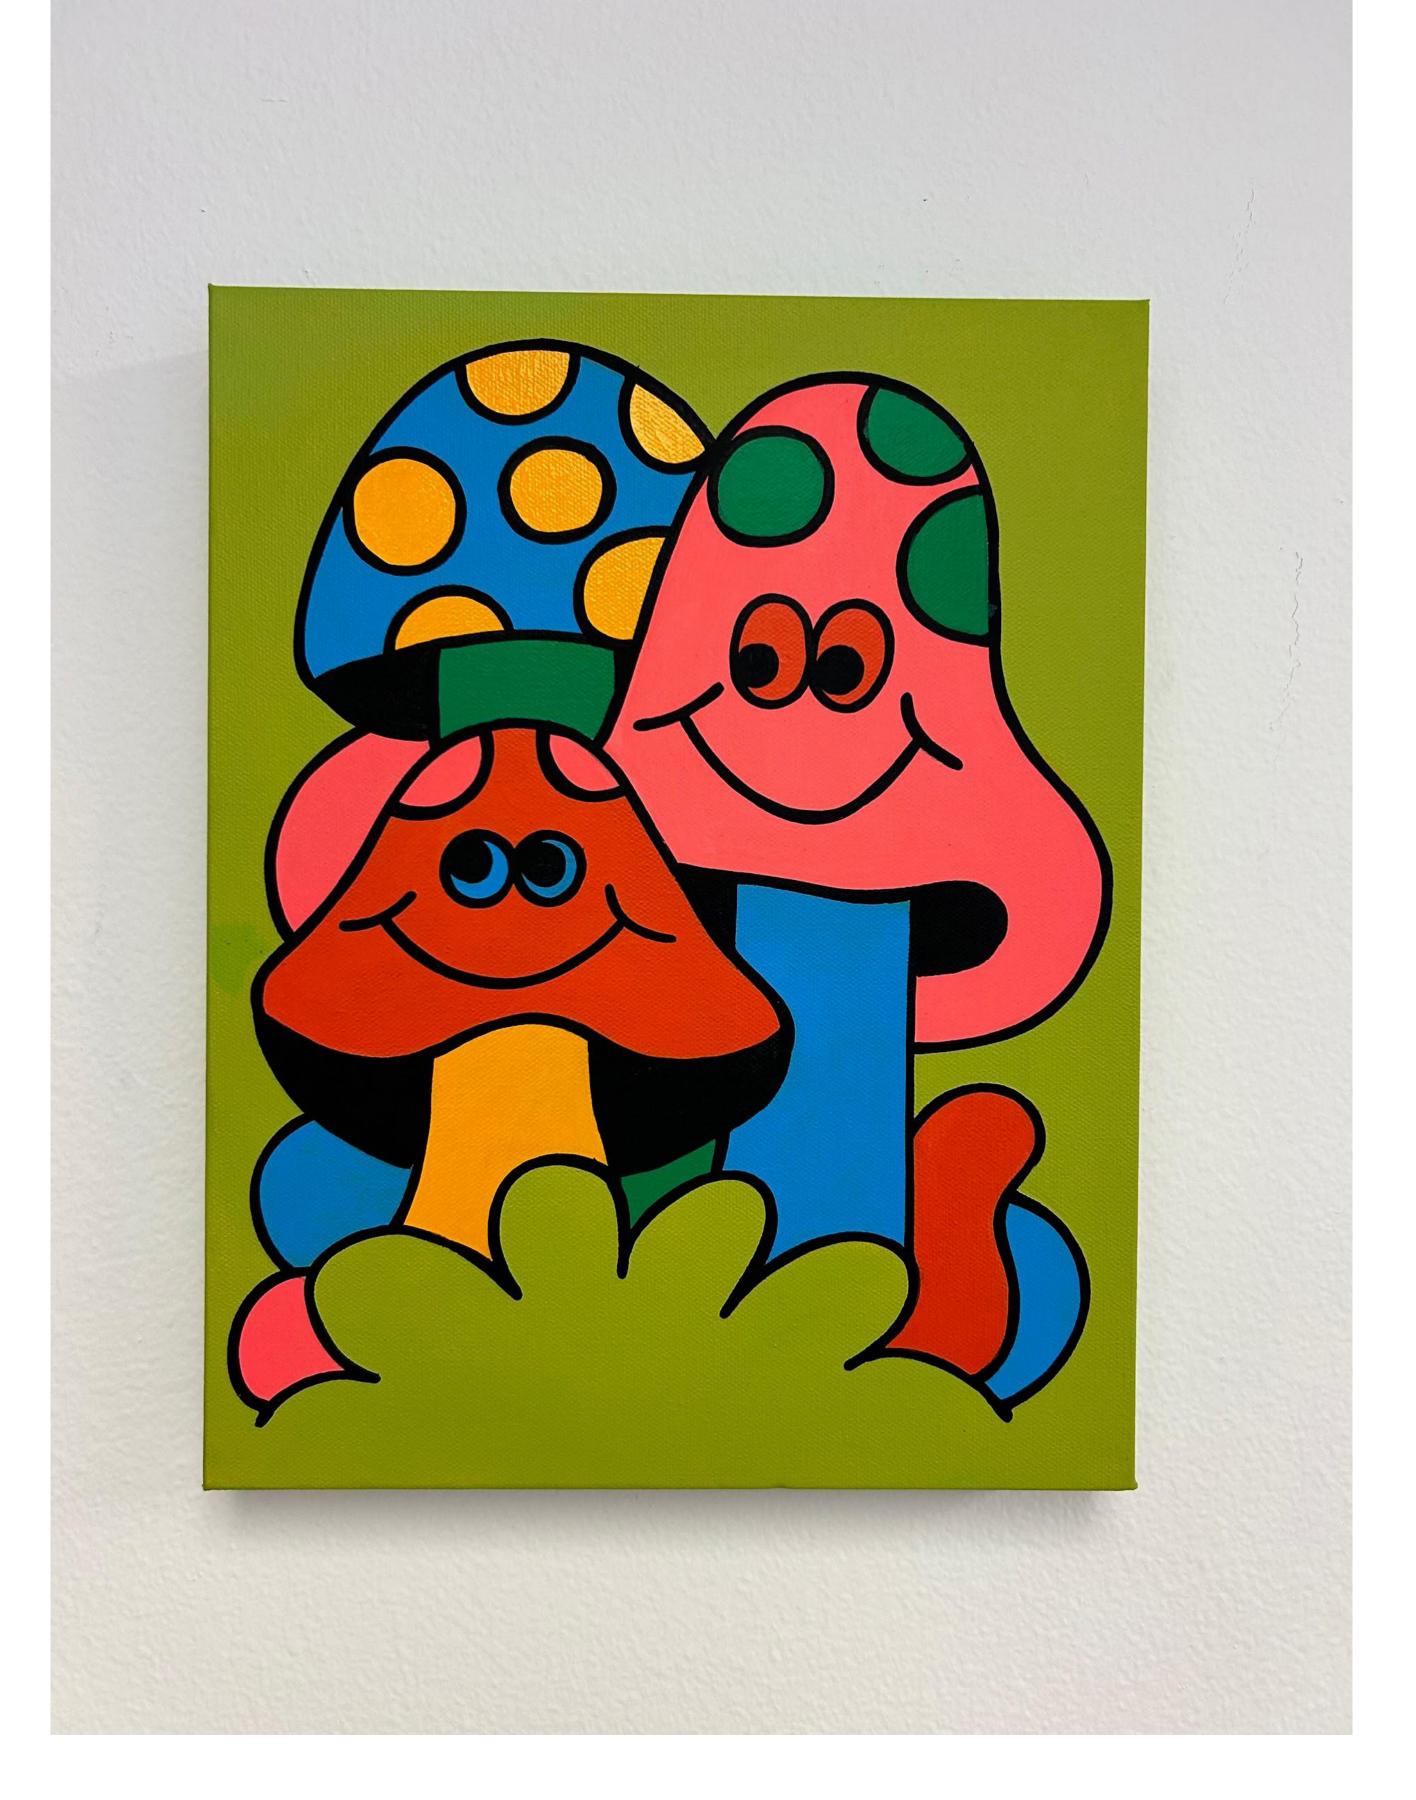

Love Bird acrylic on wood 21 x 13 in \$400

LSD Zapper acrylic on wood 28 x 17 in \$600

Magic is Everywhere acrylic on canvas
24 x 30 in
\$2500

Magic Mushrooms acrylic on canvas
11 x 14 in
\$400

Magic Mushrooms Too acrylic on canvas
11 x 14 in
\$400