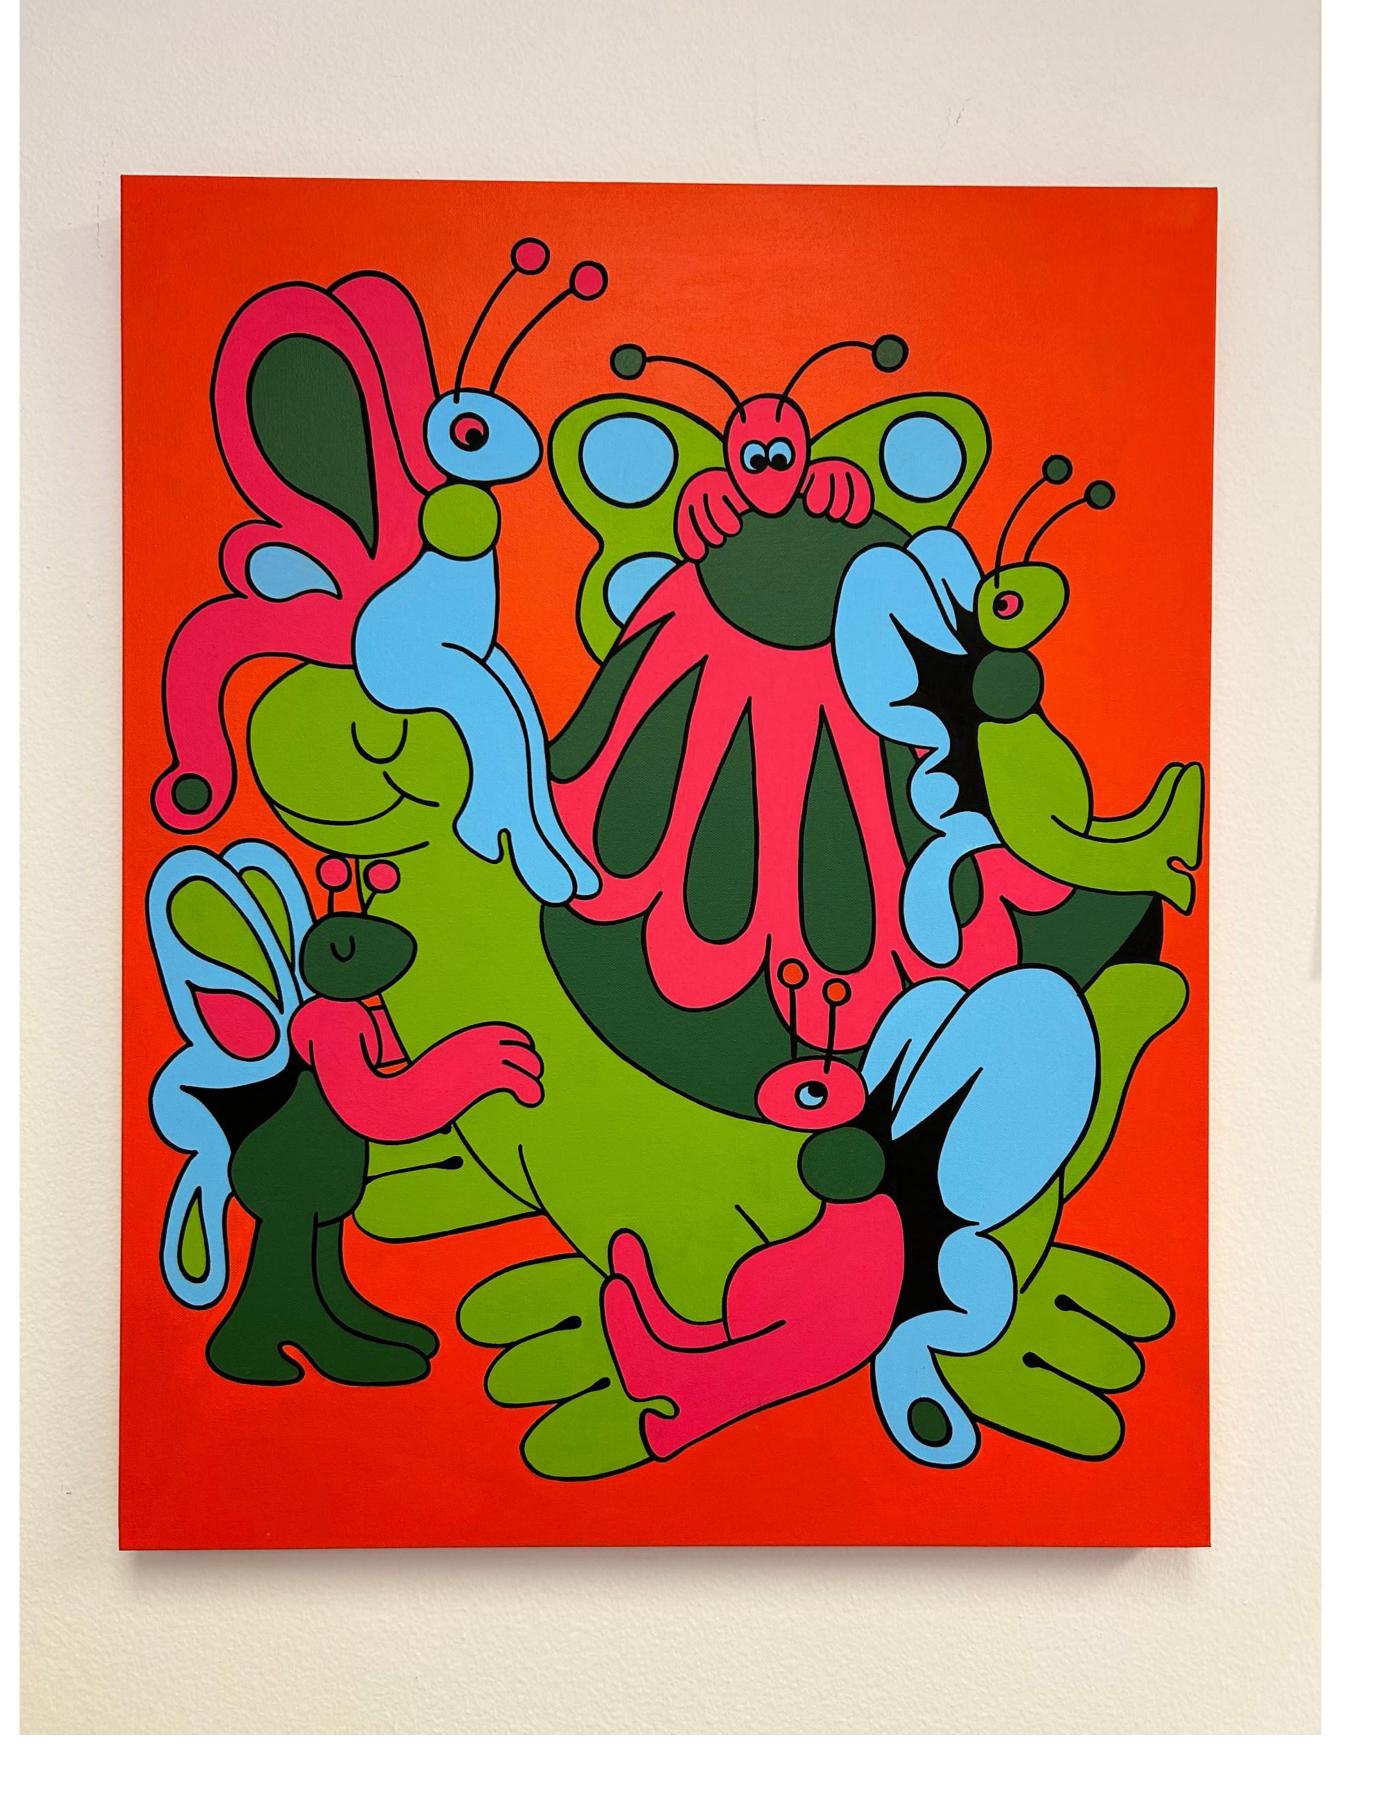

Catch of the Day acrylic on wood 9 x 9 in \$375

Chasing Dragons acrylic on wood 11.5 x 8 in \$475

Elusive Butterfly acrylic on wood 30.5 x 24 in \$2200

Enchanted Forest acrylic on wood 27 x 22 in \$2500

Fish Friend acrylic on wood 14.5 x 7 in \$400