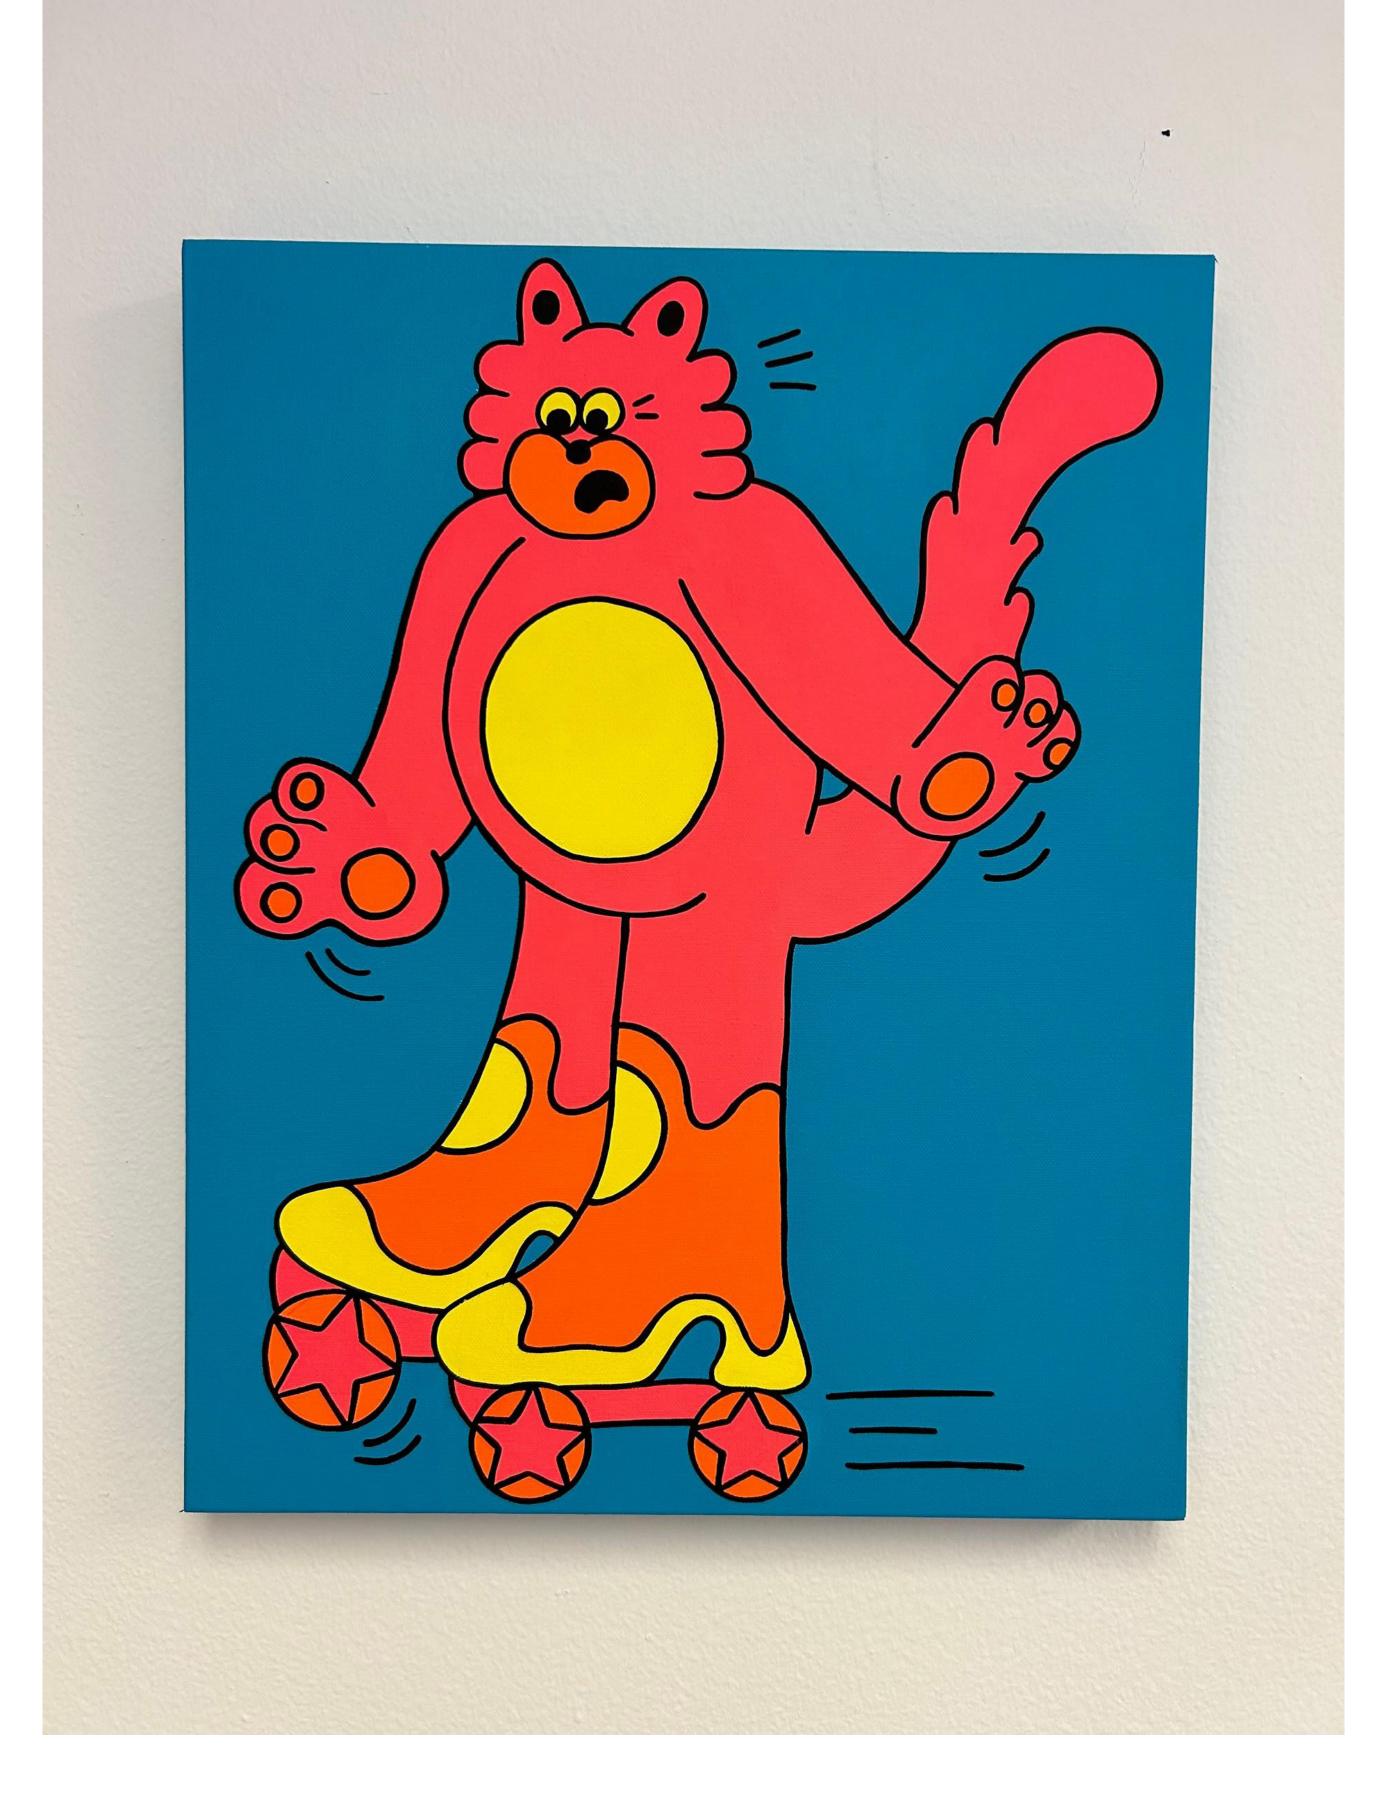

Flying High acrylic on wood 21 x 17 in \$1800

Fruit Loop acrylic on wood 20 x 11 in \$475

Go where You Wanna Go acrylic on canvas
20 x 24 in
\$2000

Here Kitty Kitty!
acrylic on wood
10 x 9
\$375

Keep on Groovin acrylic on canvas
16 x 20 in
\$1300