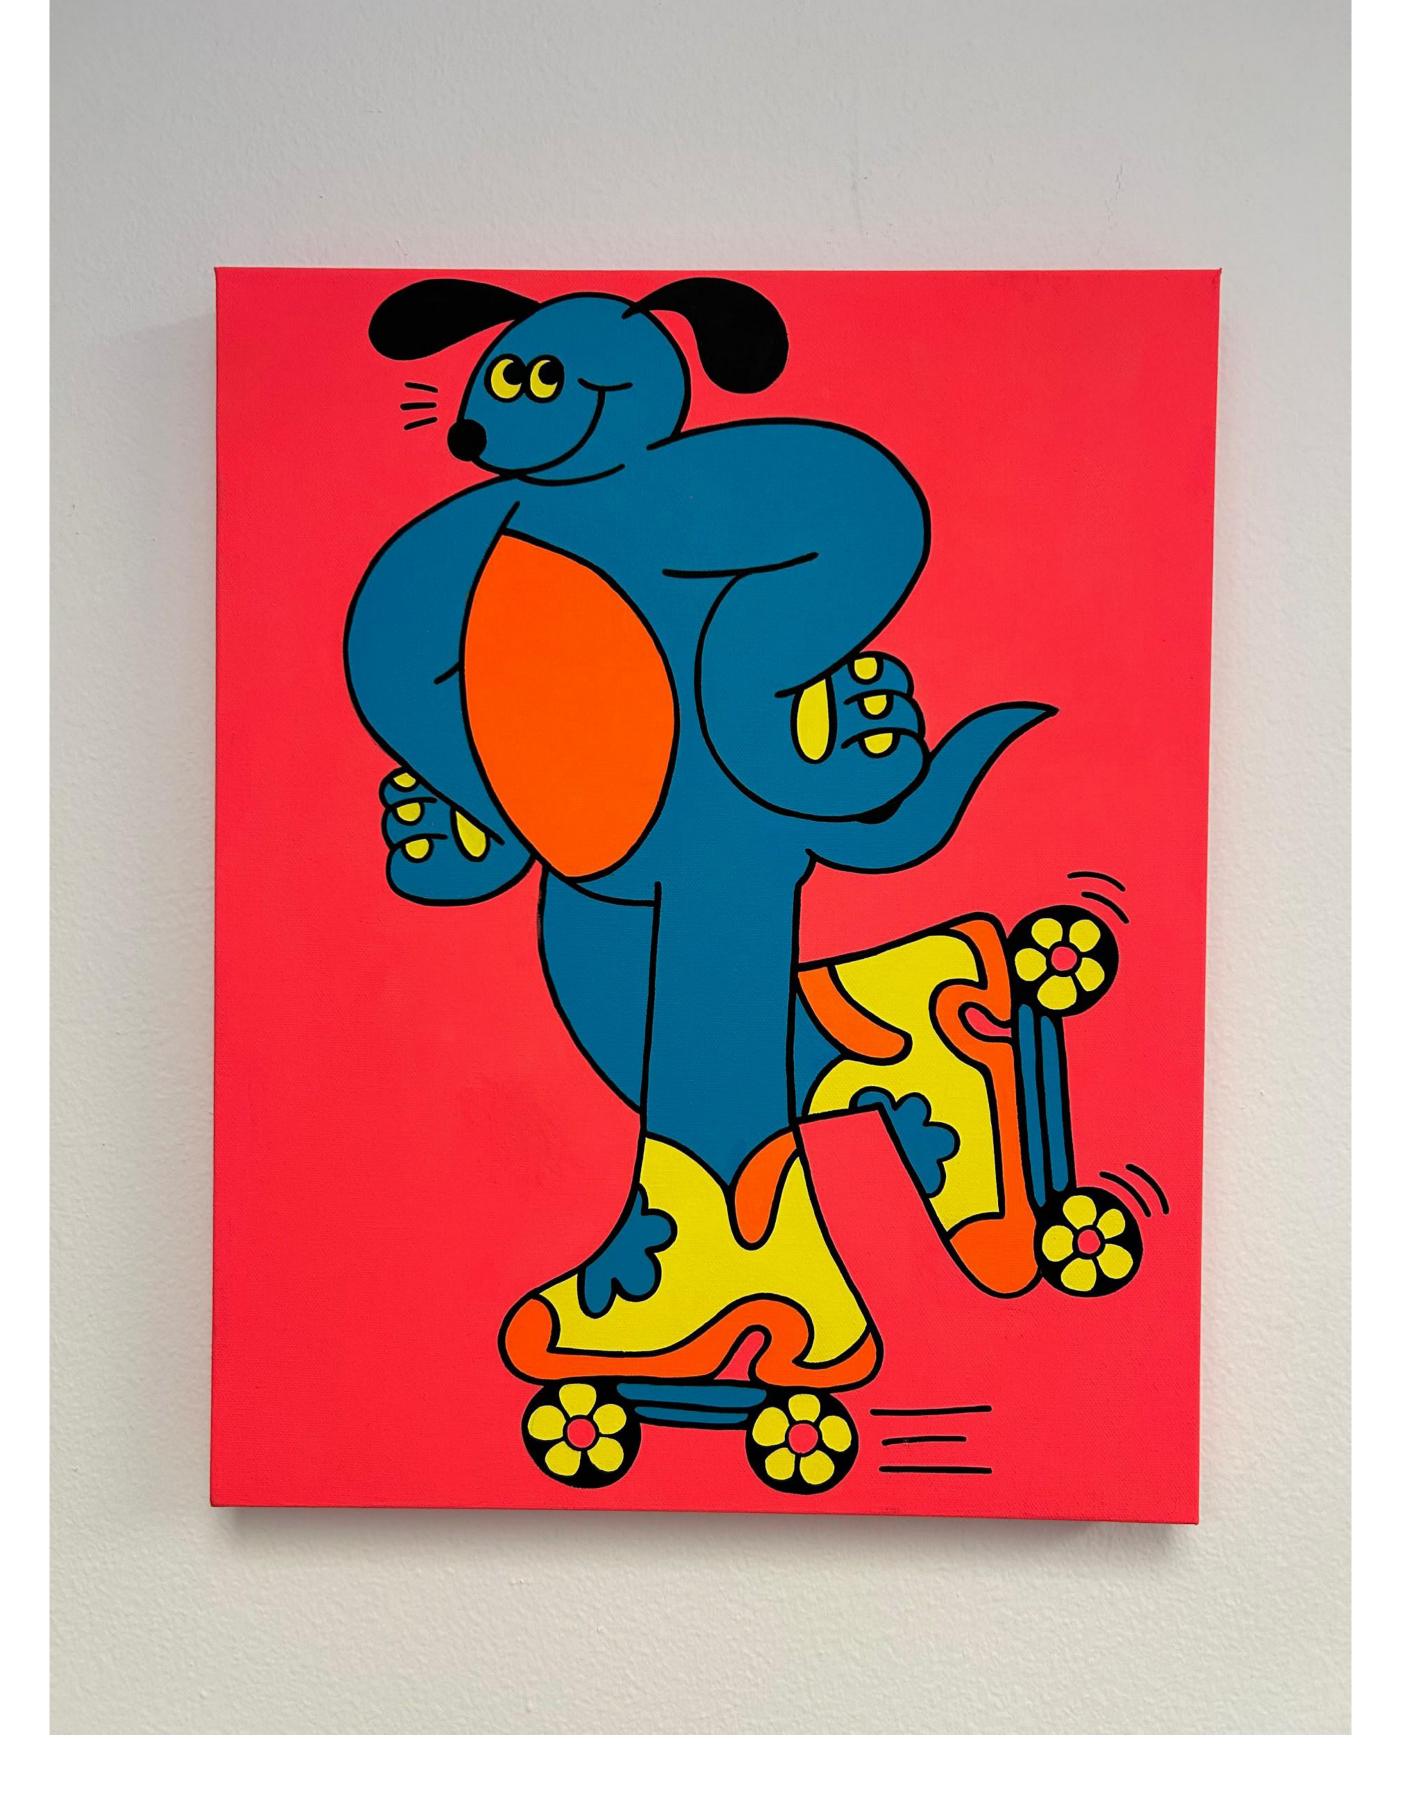

Ashley Dreyfus solo exhibition
October 4 - November 3

SHOWCASING A SERIES OF NEW WORKS WITH VIVID PSYCHEDELIC PALETTES WITH 1960-70 NOSTALGIA PREVIEW LIST

Along For the Ride acrylic on canvas
20 x 20 in
\$2000