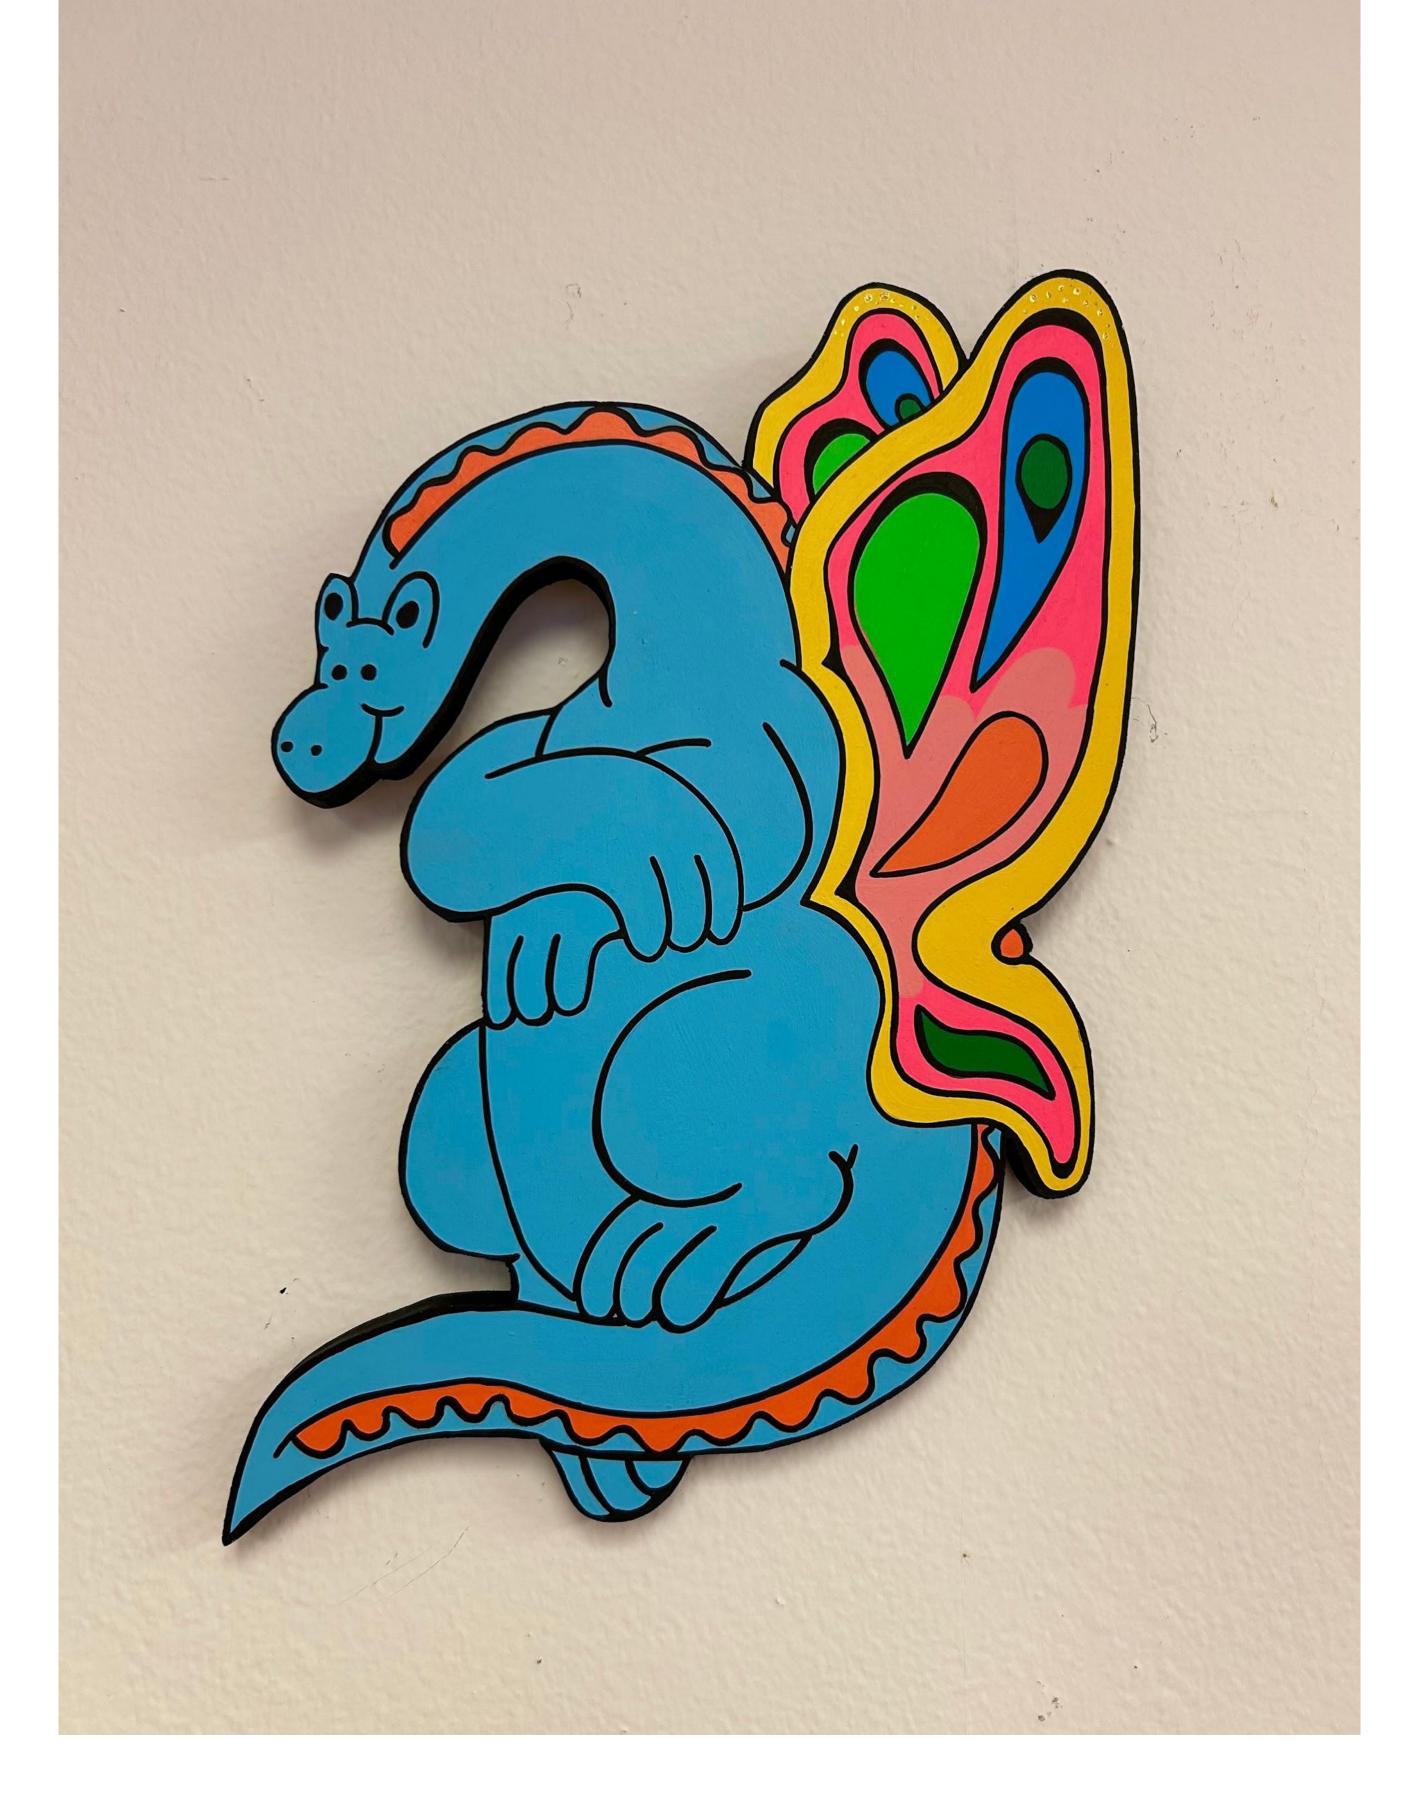

Catch of the Day acrylic on wood 9 x 9 in \$375

Chasing Dragons acrylic on wood 11.5 x 8 in \$475

Elusive Butterfly acrylic on wood 30.5 x 24 in \$2200

Enchanted Forest acrylic on wood 27 x 22 in \$2500

Fish Friend acrylic on wood 14.5 x 7 in \$400