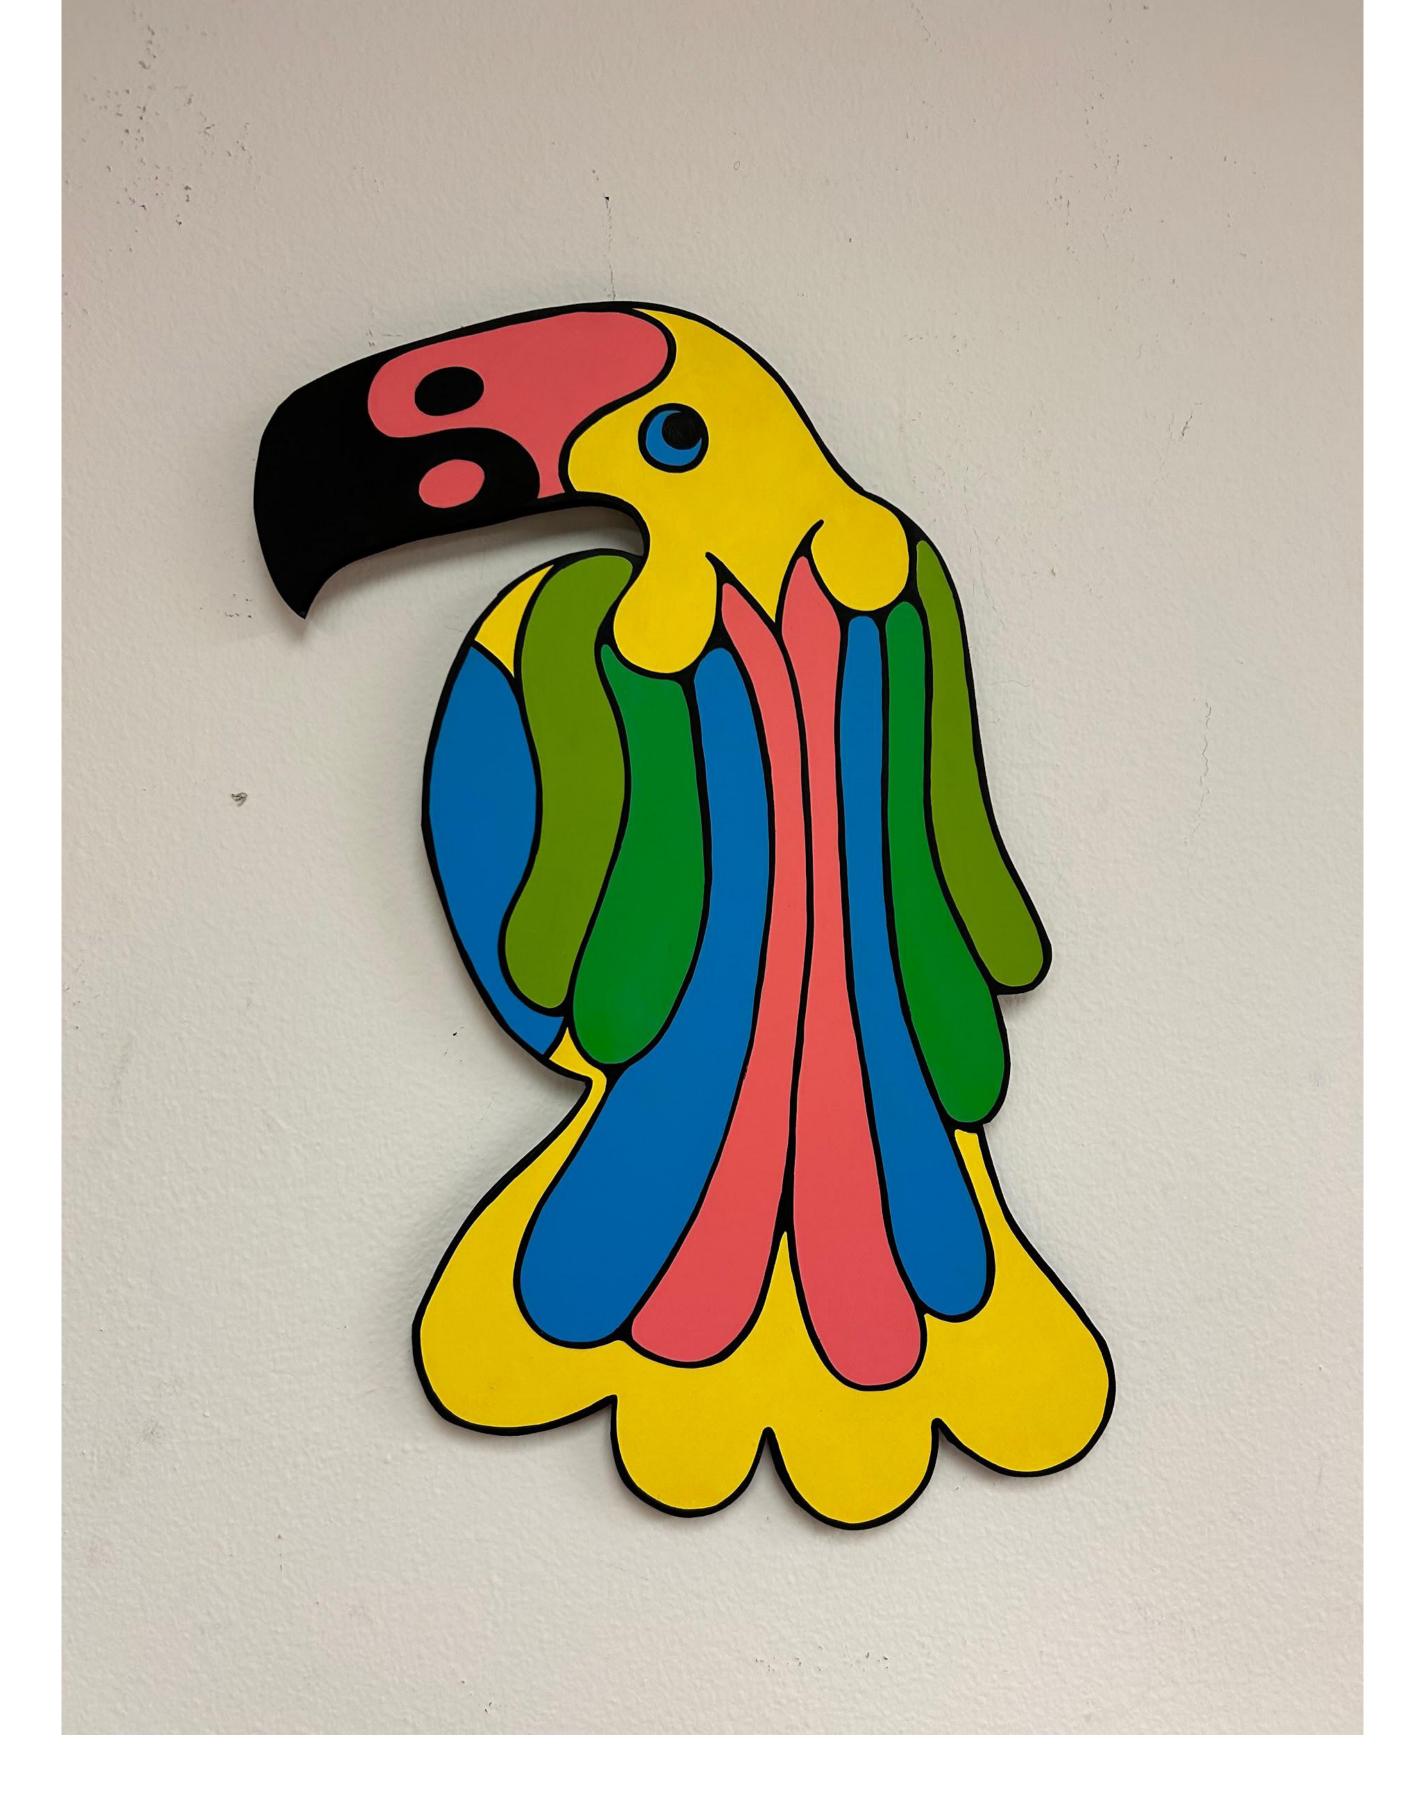

Love Bird acrylic on wood 21 x 13 in \$400

LSD Zapper acrylic on wood 28 x 17 in \$600

Magic is Everywhere acrylic on canvas
24 x 30 in
\$2500

Magic Mushrooms acrylic on canvas
11 x 14 in
\$400

Magic Mushrooms Too acrylic on canvas
11 x 14 in
\$400