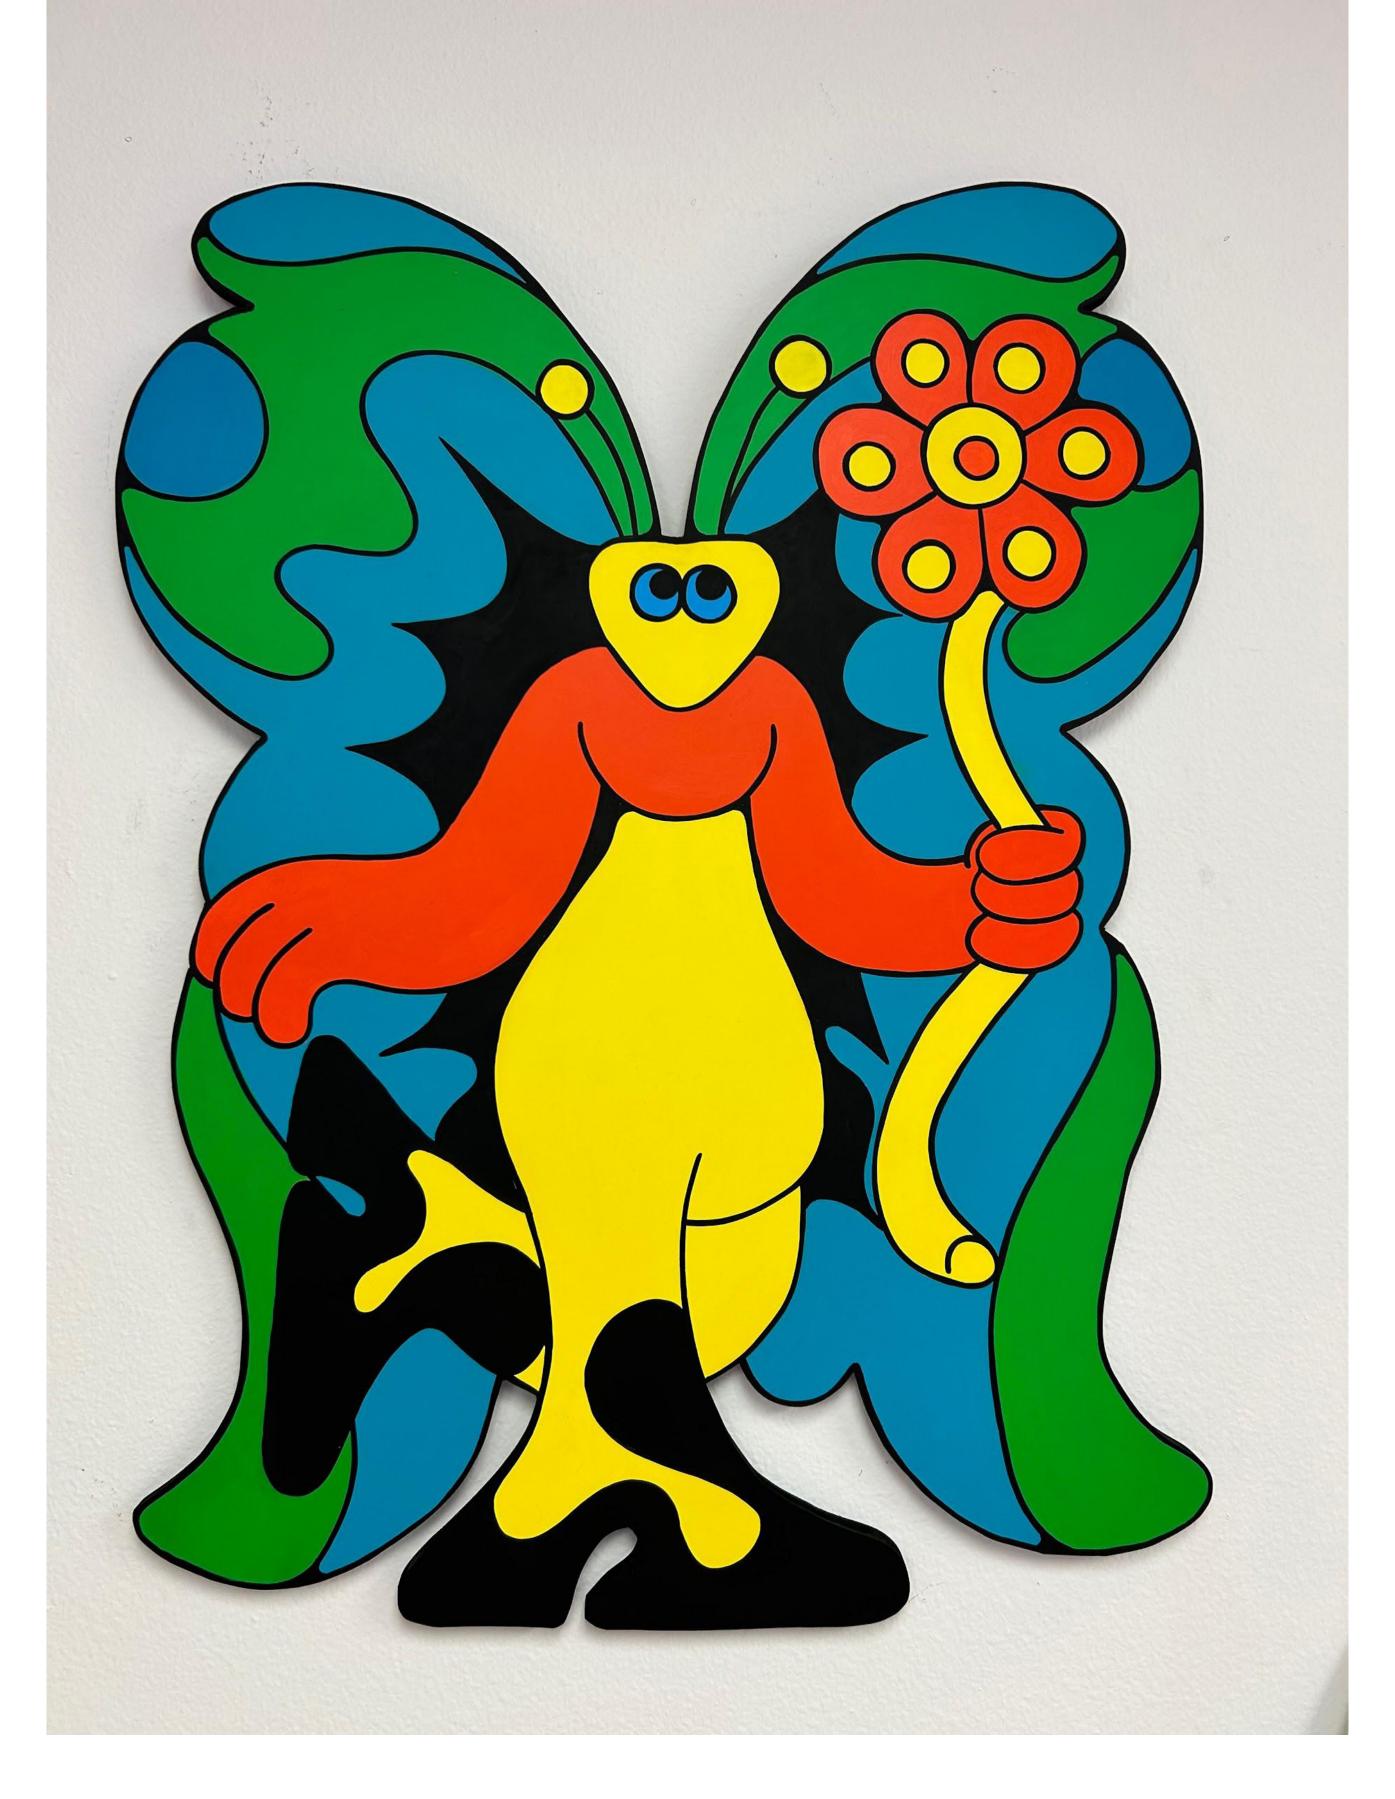

Catch of the Day acrylic on wood 9 x 9 in \$375

Chasing Dragons acrylic on wood 11.5 x 8 in \$475

Elusive Butterfly acrylic on wood 30.5 x 24 in \$2200

Enchanted Forest acrylic on wood 27 x 22 in \$2500

Fish Friend acrylic on wood 14.5 x 7 in \$400