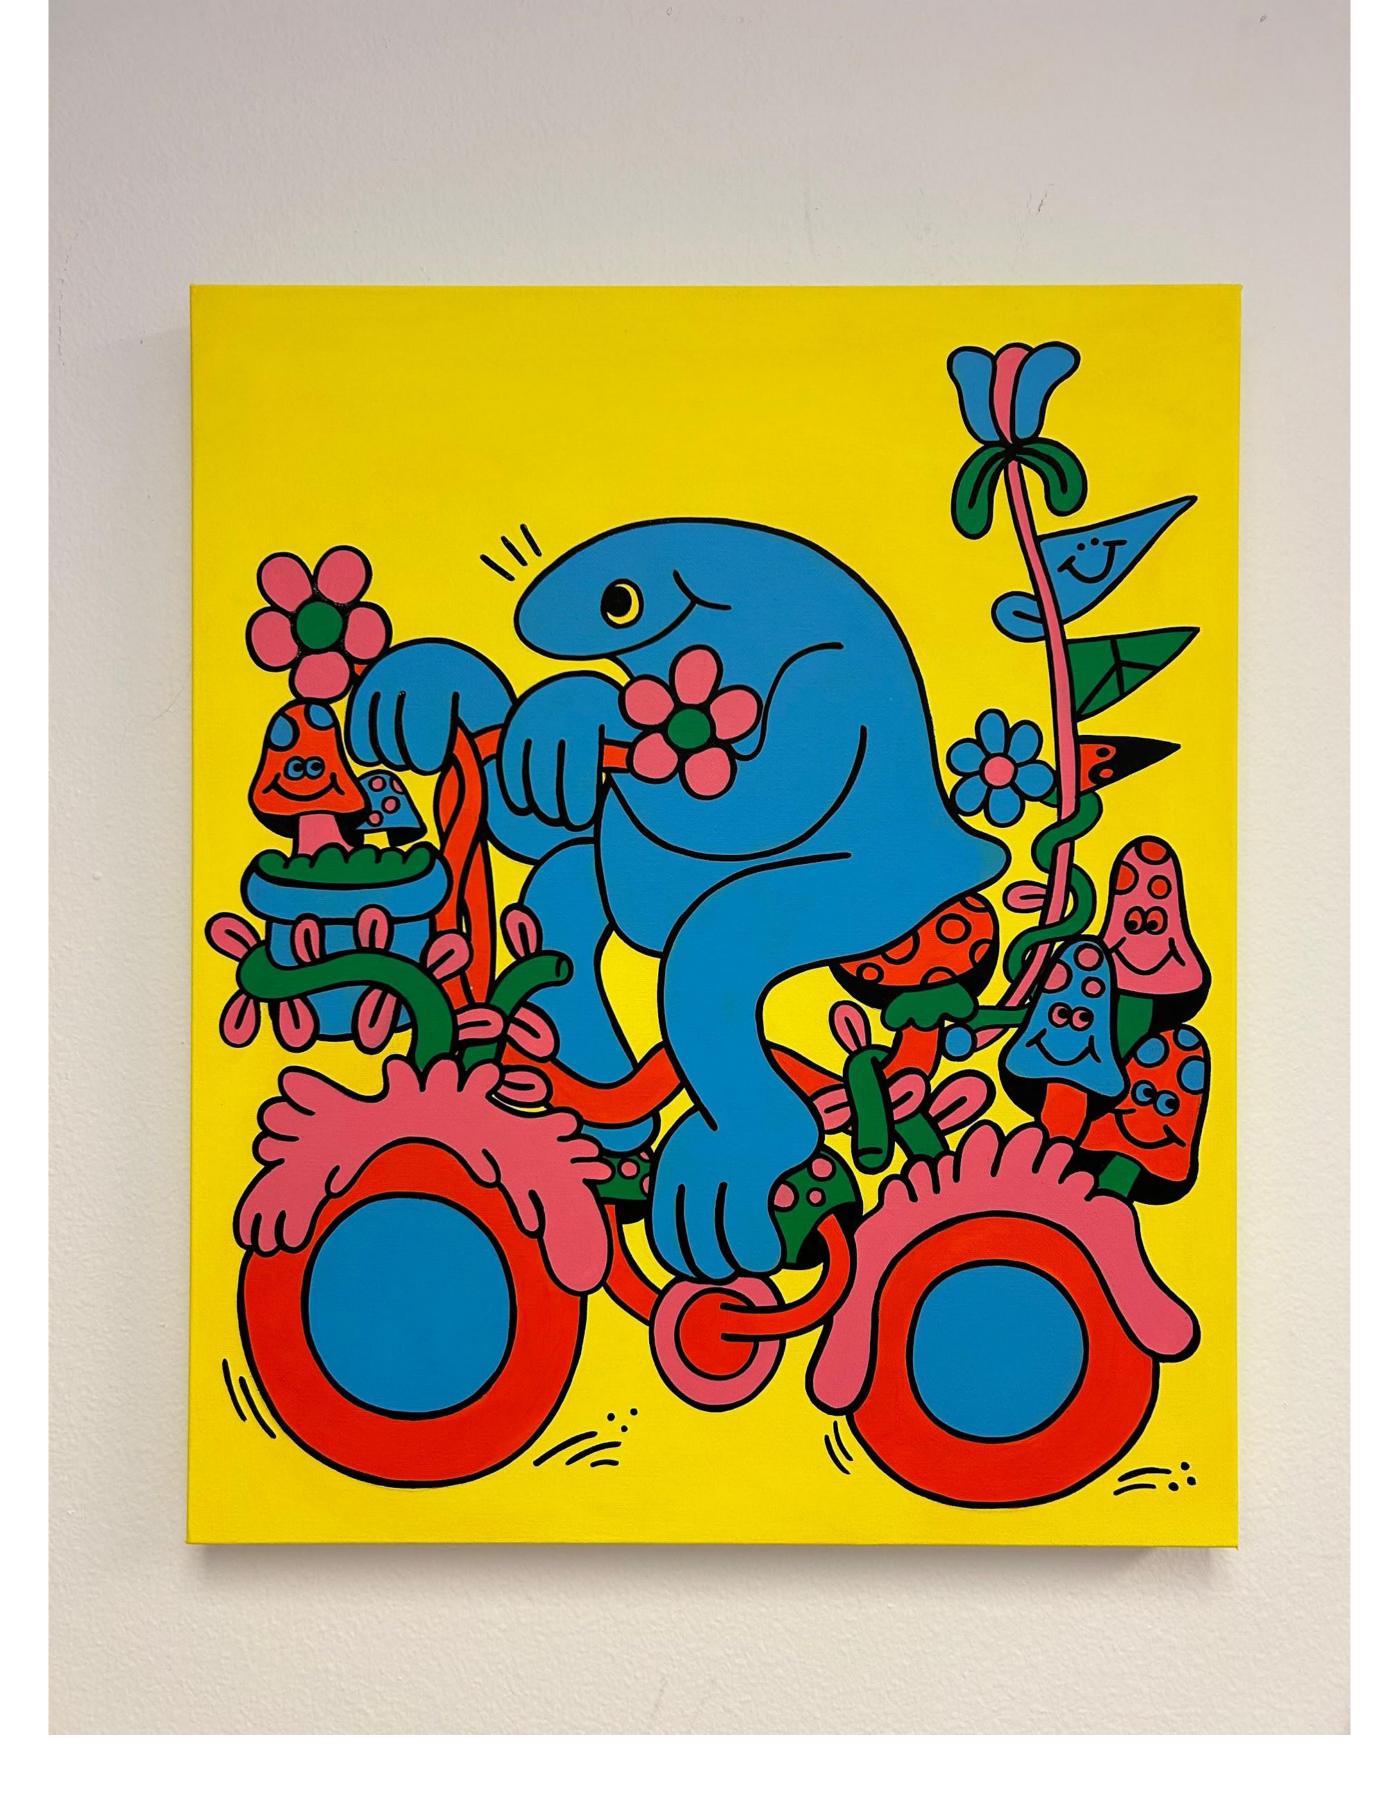

Ashley Dreyfus solo exhibition
October 4 - November 3

SHOWCASING A SERIES OF NEW WORKS WITH VIVID PSYCHEDELIC PALETTES WITH 1960-70 NOSTALGIA PREVIEW LIST

Along For the Ride acrylic on canvas
20 x 20 in
\$2000