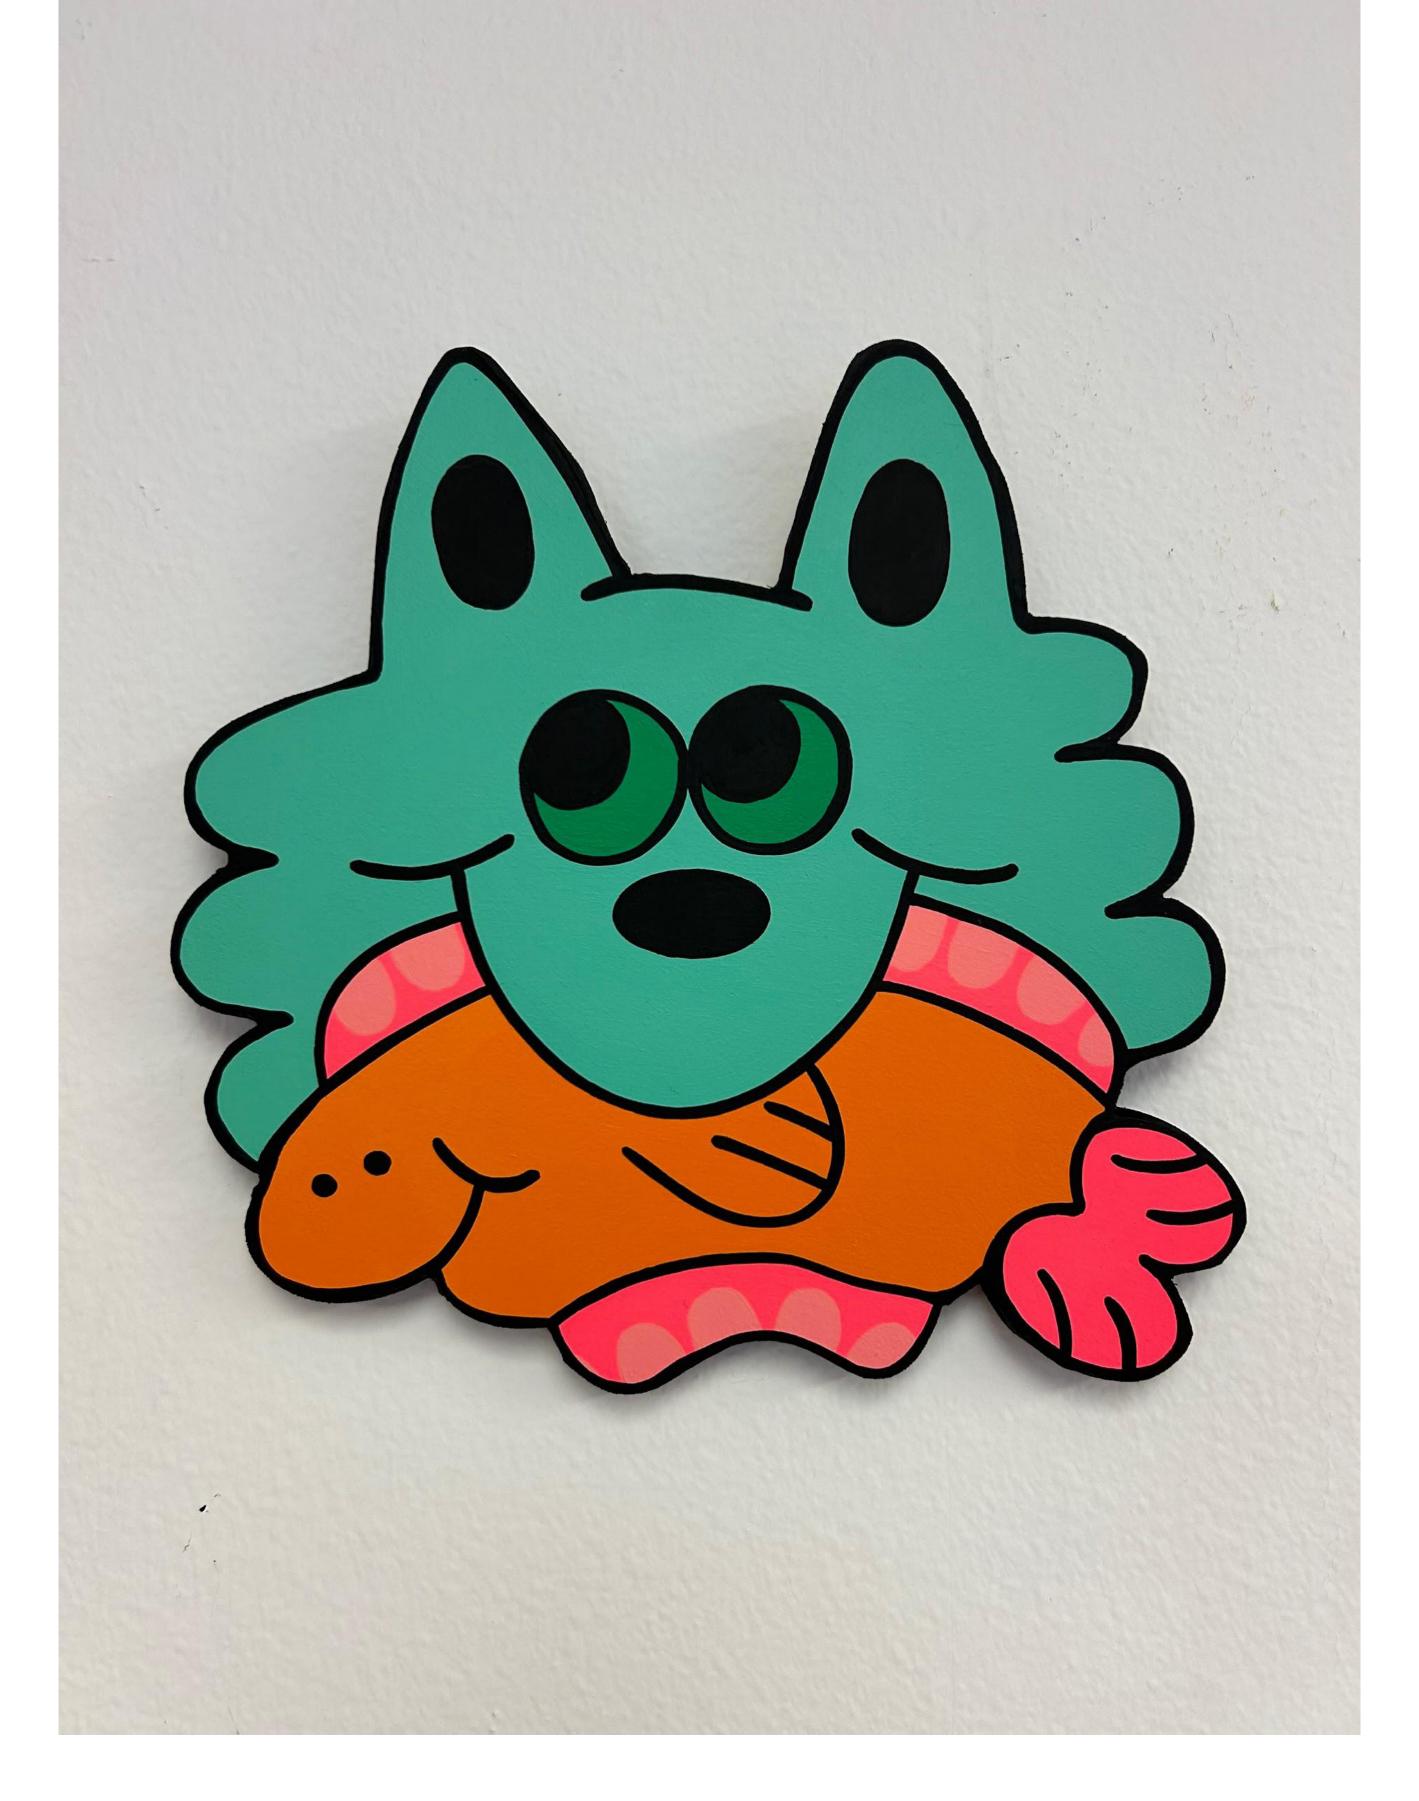

Catch of the Day acrylic on wood 9 x 9 in \$375

Chasing Dragons acrylic on wood 11.5 x 8 in \$475

Elusive Butterfly acrylic on wood 30.5 x 24 in \$2200

Enchanted Forest acrylic on wood 27 x 22 in \$2500

Fish Friend acrylic on wood 14.5 x 7 in \$400