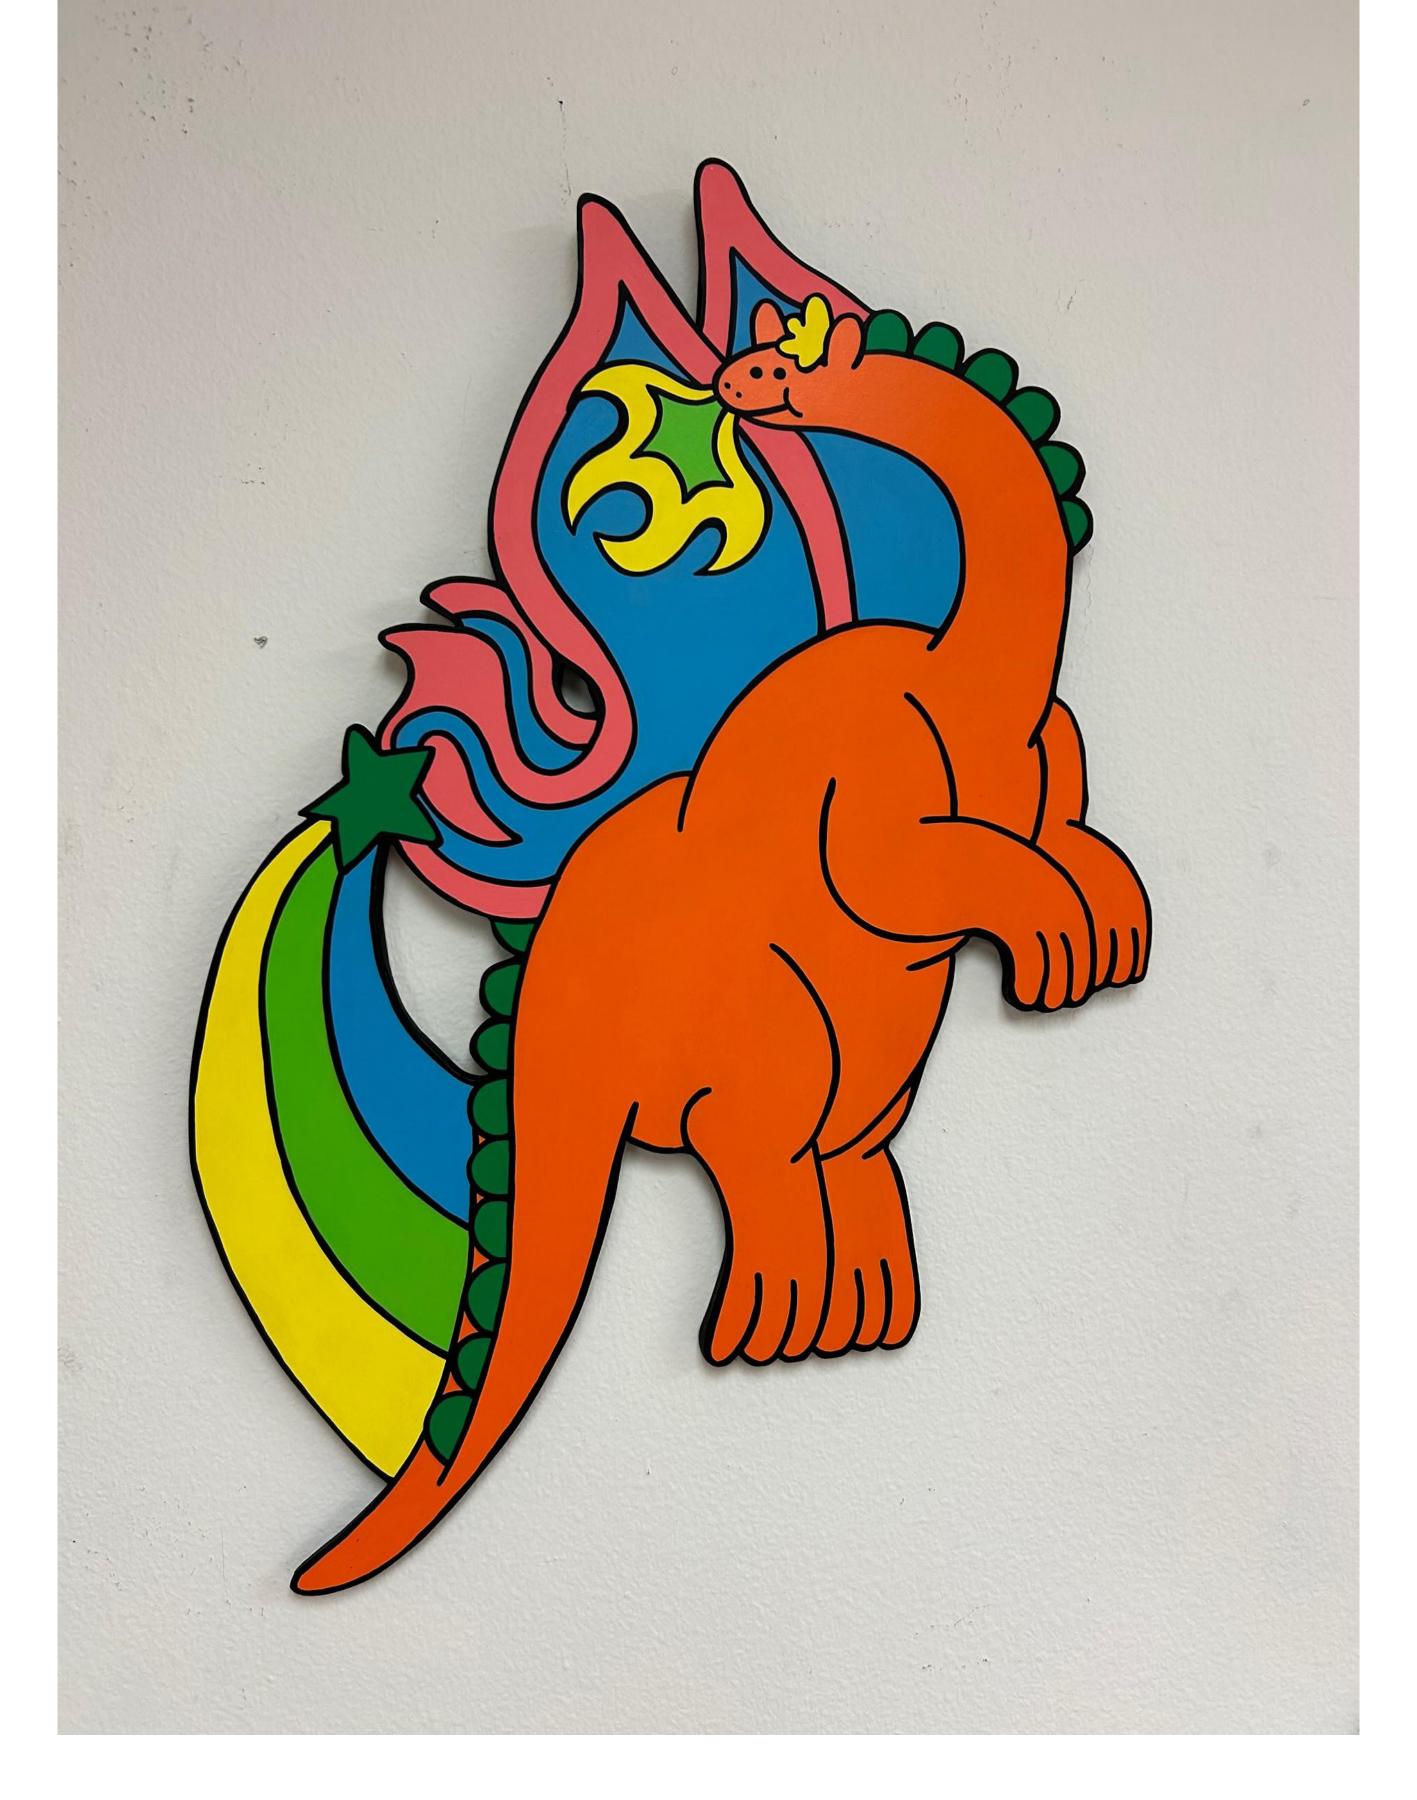

Catch of the Day acrylic on wood 9 x 9 in \$375

Chasing Dragons acrylic on wood 11.5 x 8 in \$475

Elusive Butterfly acrylic on wood 30.5 x 24 in \$2200

Enchanted Forest acrylic on wood 27 x 22 in \$2500

Fish Friend acrylic on wood 14.5 x 7 in \$400