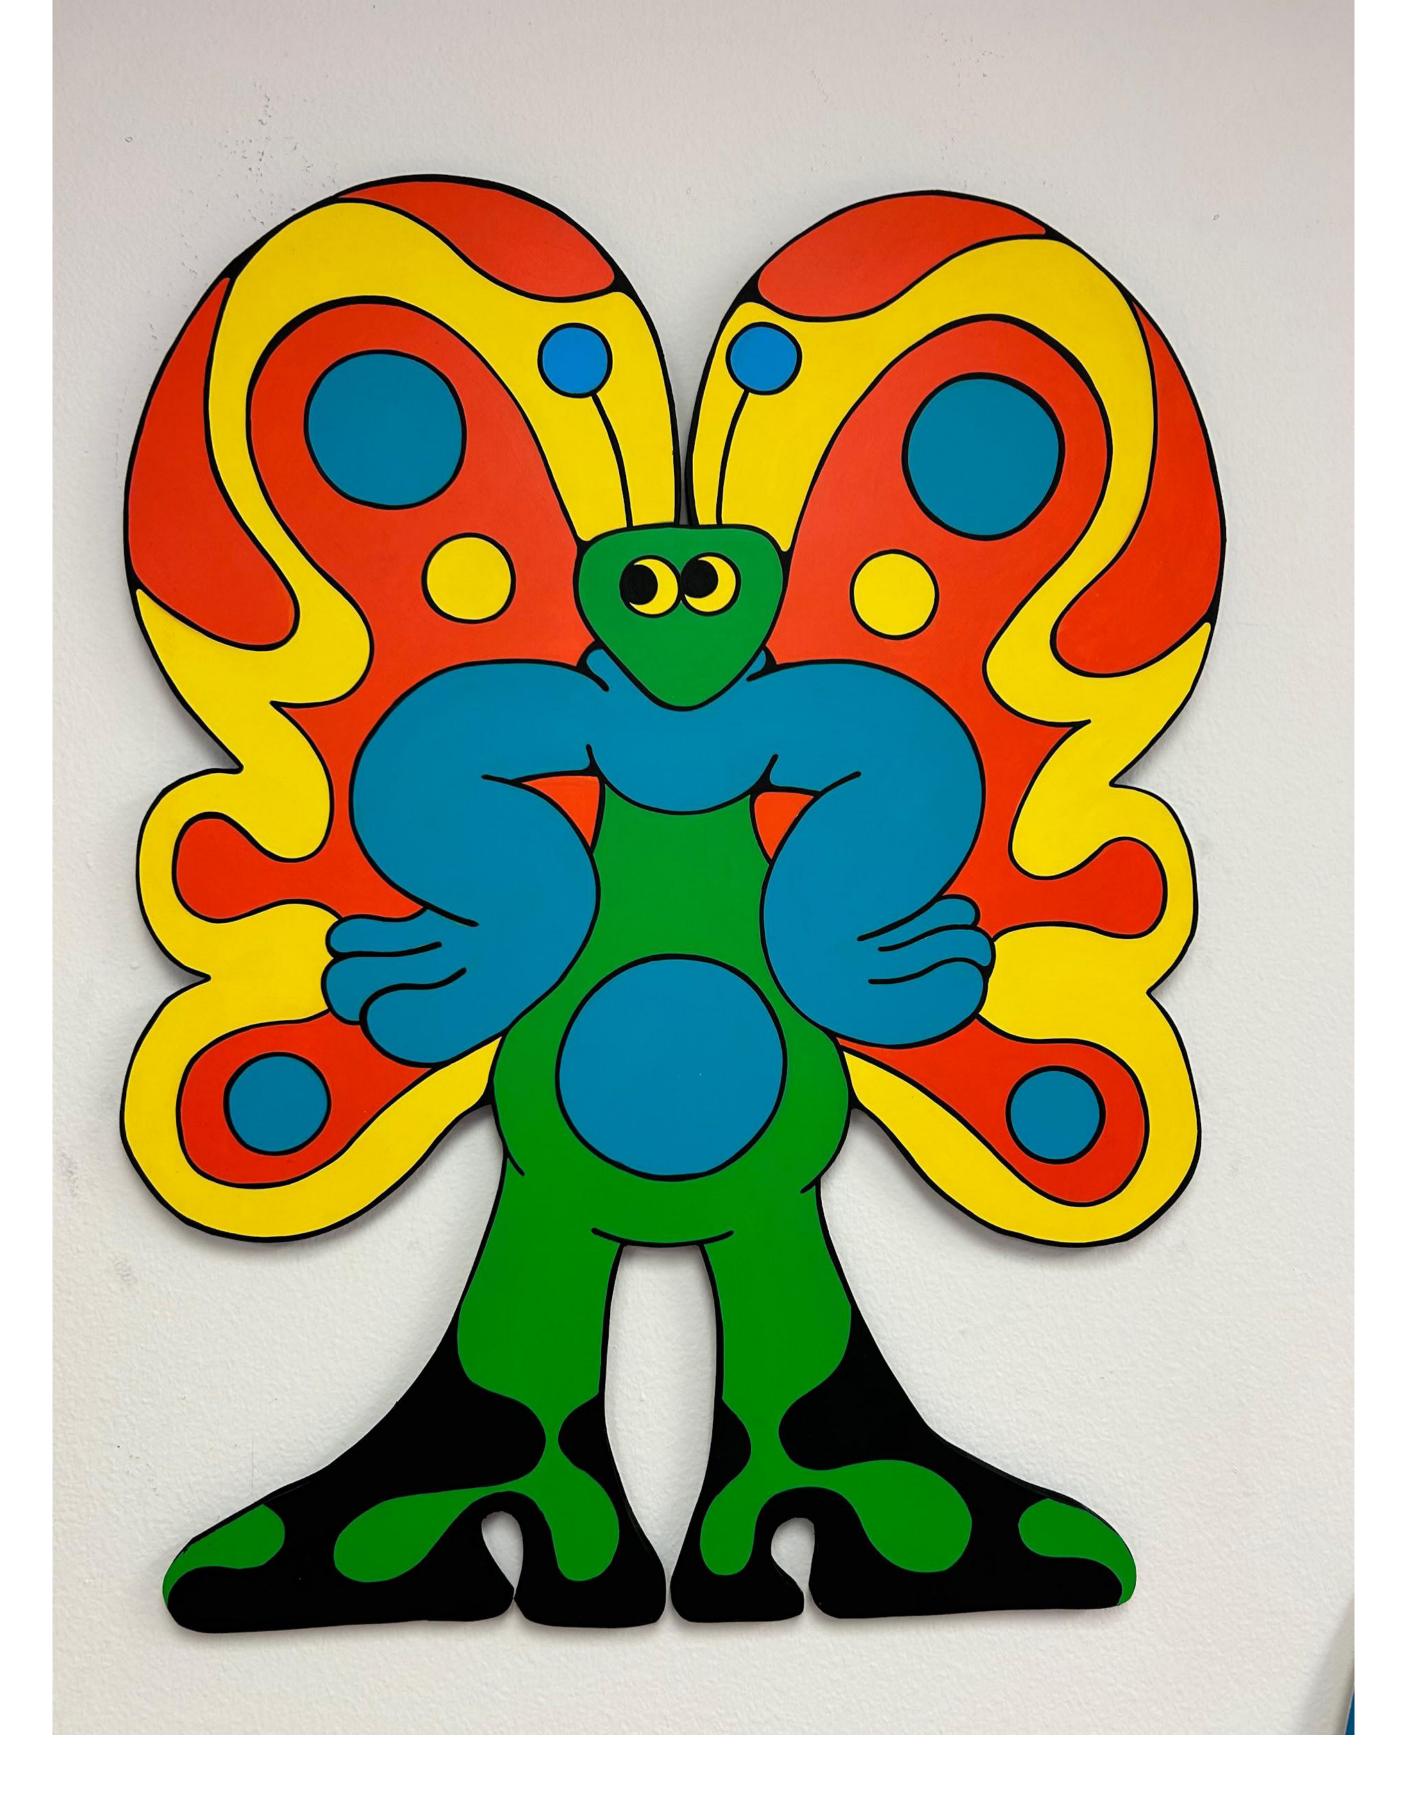

Catch of the Day acrylic on wood 9 x 9 in \$375

Chasing Dragons acrylic on wood 11.5 x 8 in \$475

Elusive Butterfly acrylic on wood 30.5 x 24 in \$2200

Enchanted Forest acrylic on wood 27 x 22 in \$2500

Fish Friend acrylic on wood 14.5 x 7 in \$400