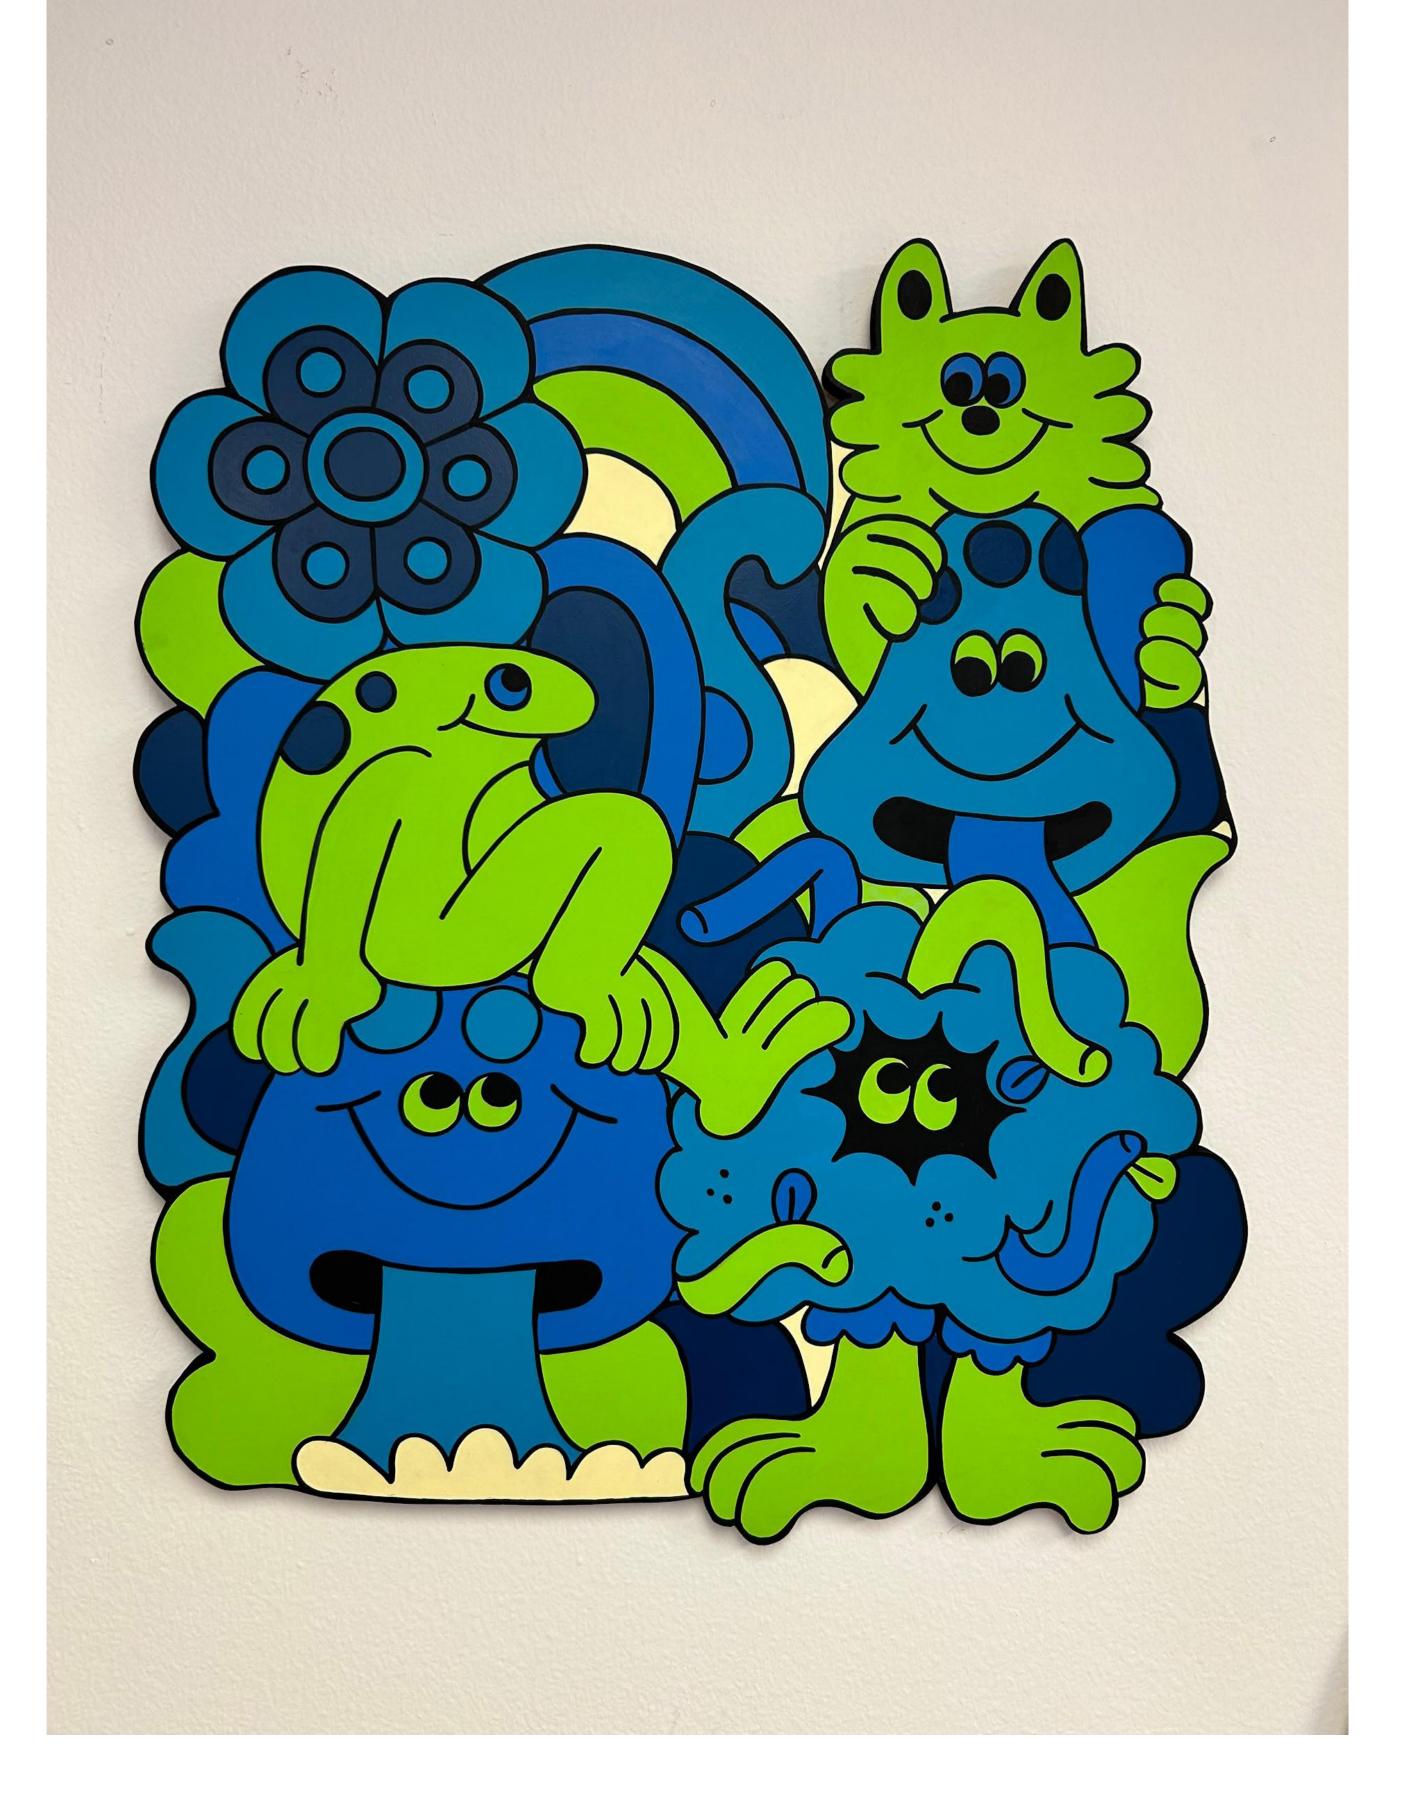

Peace of Mind acrylic on wood 32 x 22 in \$1800

Ring of Fire acrylic on wood 23 x 17 in \$1500

Safe in My Garden acrylic on wood 30 x 23 in \$2200

Too Much Fun acrylic on canvas
16 x 20 in
\$1300

Wrapped Up in the Moment acrylic on wood
27 x 20 in
\$1800