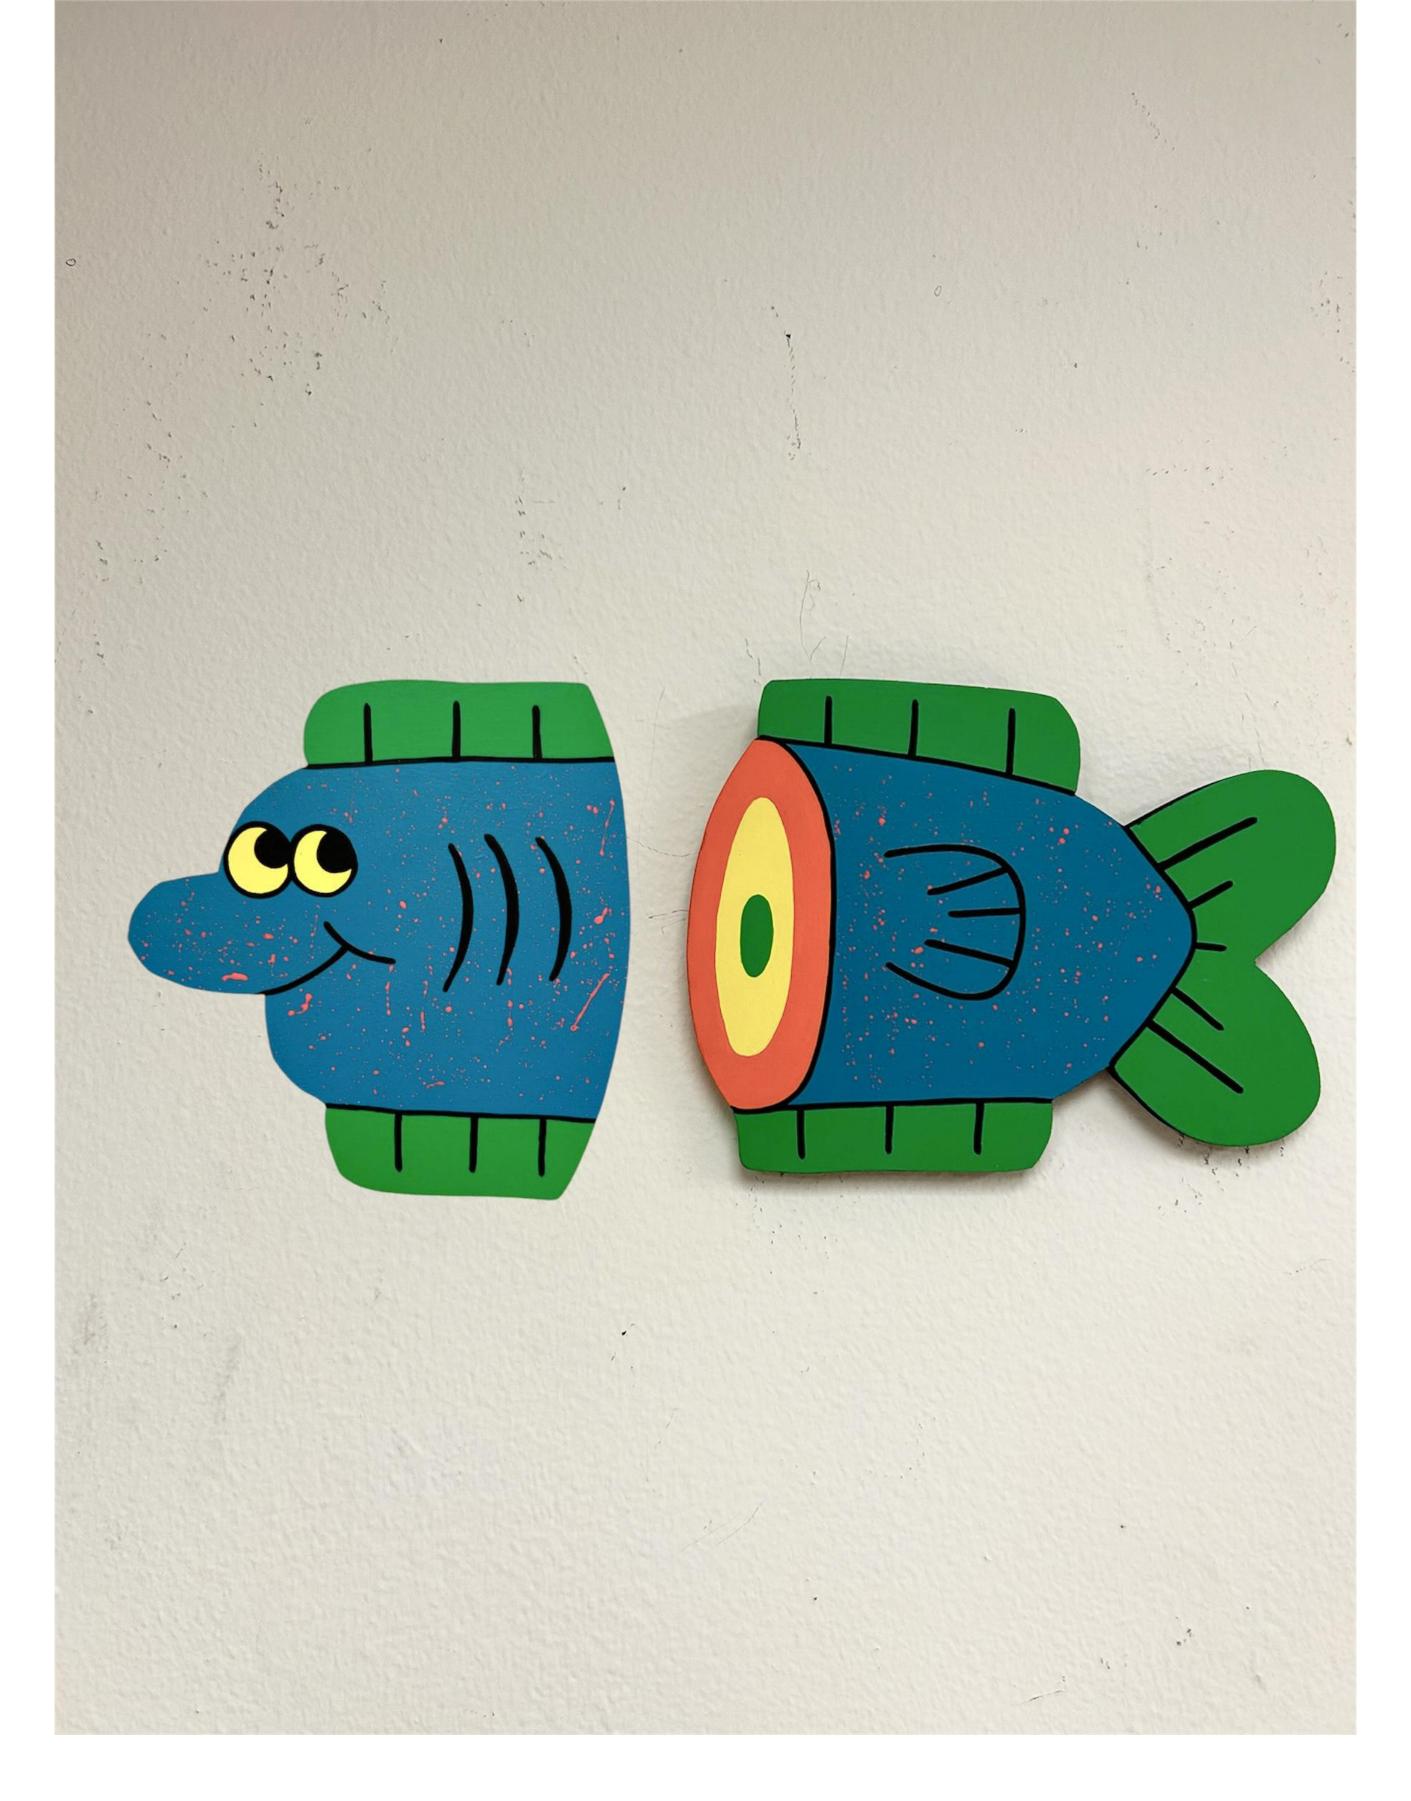

Catch of the Day acrylic on wood 9 x 9 in \$375

Chasing Dragons acrylic on wood 11.5 x 8 in \$475

Elusive Butterfly acrylic on wood 30.5 x 24 in \$2200

Enchanted Forest acrylic on wood 27 x 22 in \$2500

Fish Friend acrylic on wood 14.5 x 7 in \$400