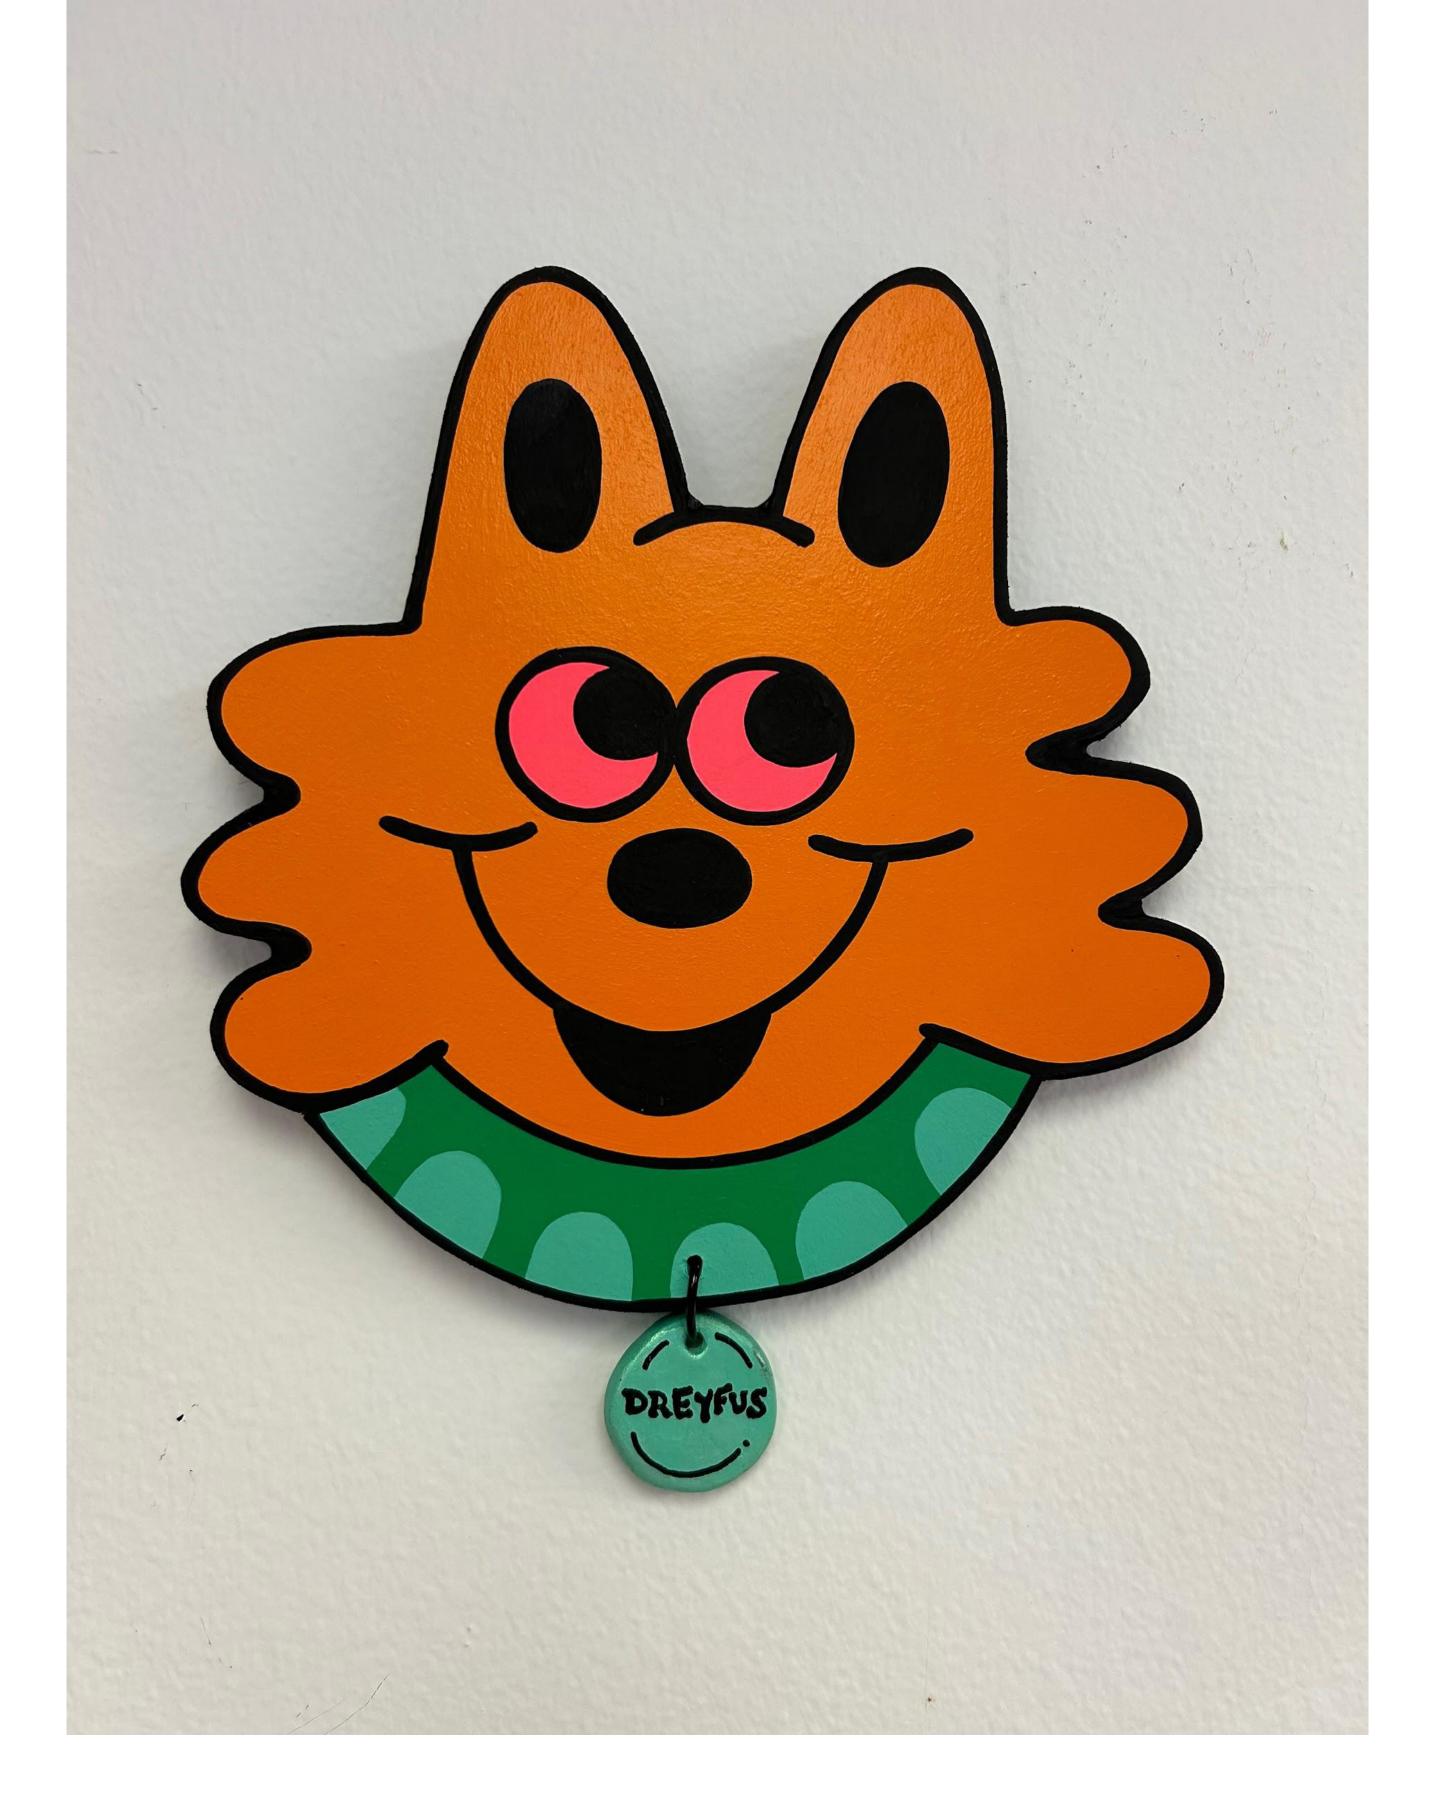

Flying High acrylic on wood 21 x 17 in \$1800

Fruit Loop acrylic on wood 20 x 11 in \$475

Go where You Wanna Go acrylic on canvas
20 x 24 in
\$2000

Here Kitty Kitty!
acrylic on wood
10 x 9
\$375

Keep on Groovin acrylic on canvas
16 x 20 in
\$1300