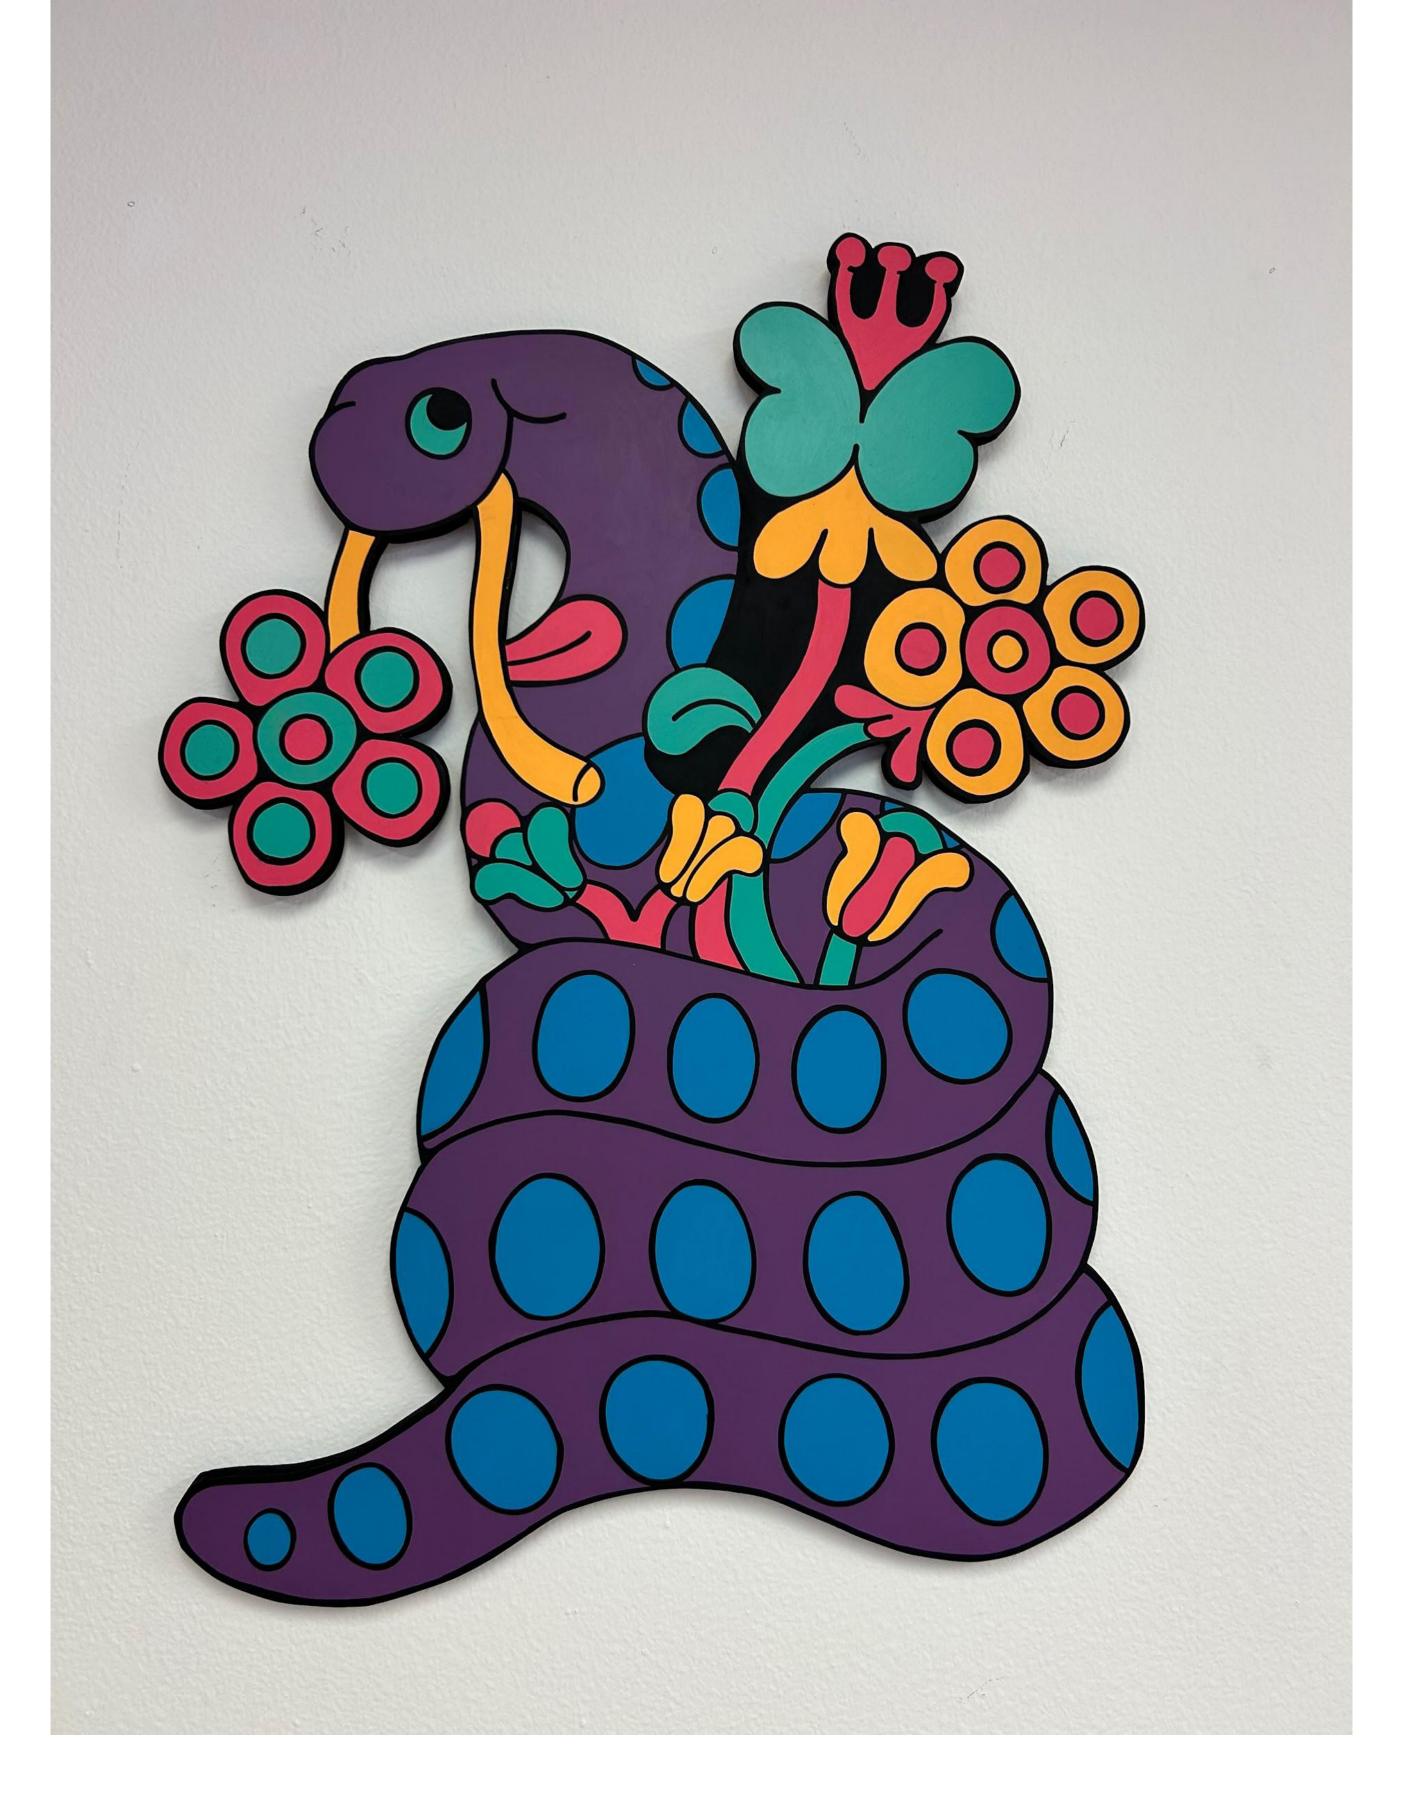

Catch of the Day acrylic on wood 9 x 9 in \$375

Chasing Dragons acrylic on wood 11.5 x 8 in \$475

Elusive Butterfly acrylic on wood 30.5 x 24 in \$2200

Enchanted Forest acrylic on wood 27 x 22 in \$2500

Fish Friend acrylic on wood 14.5 x 7 in \$400