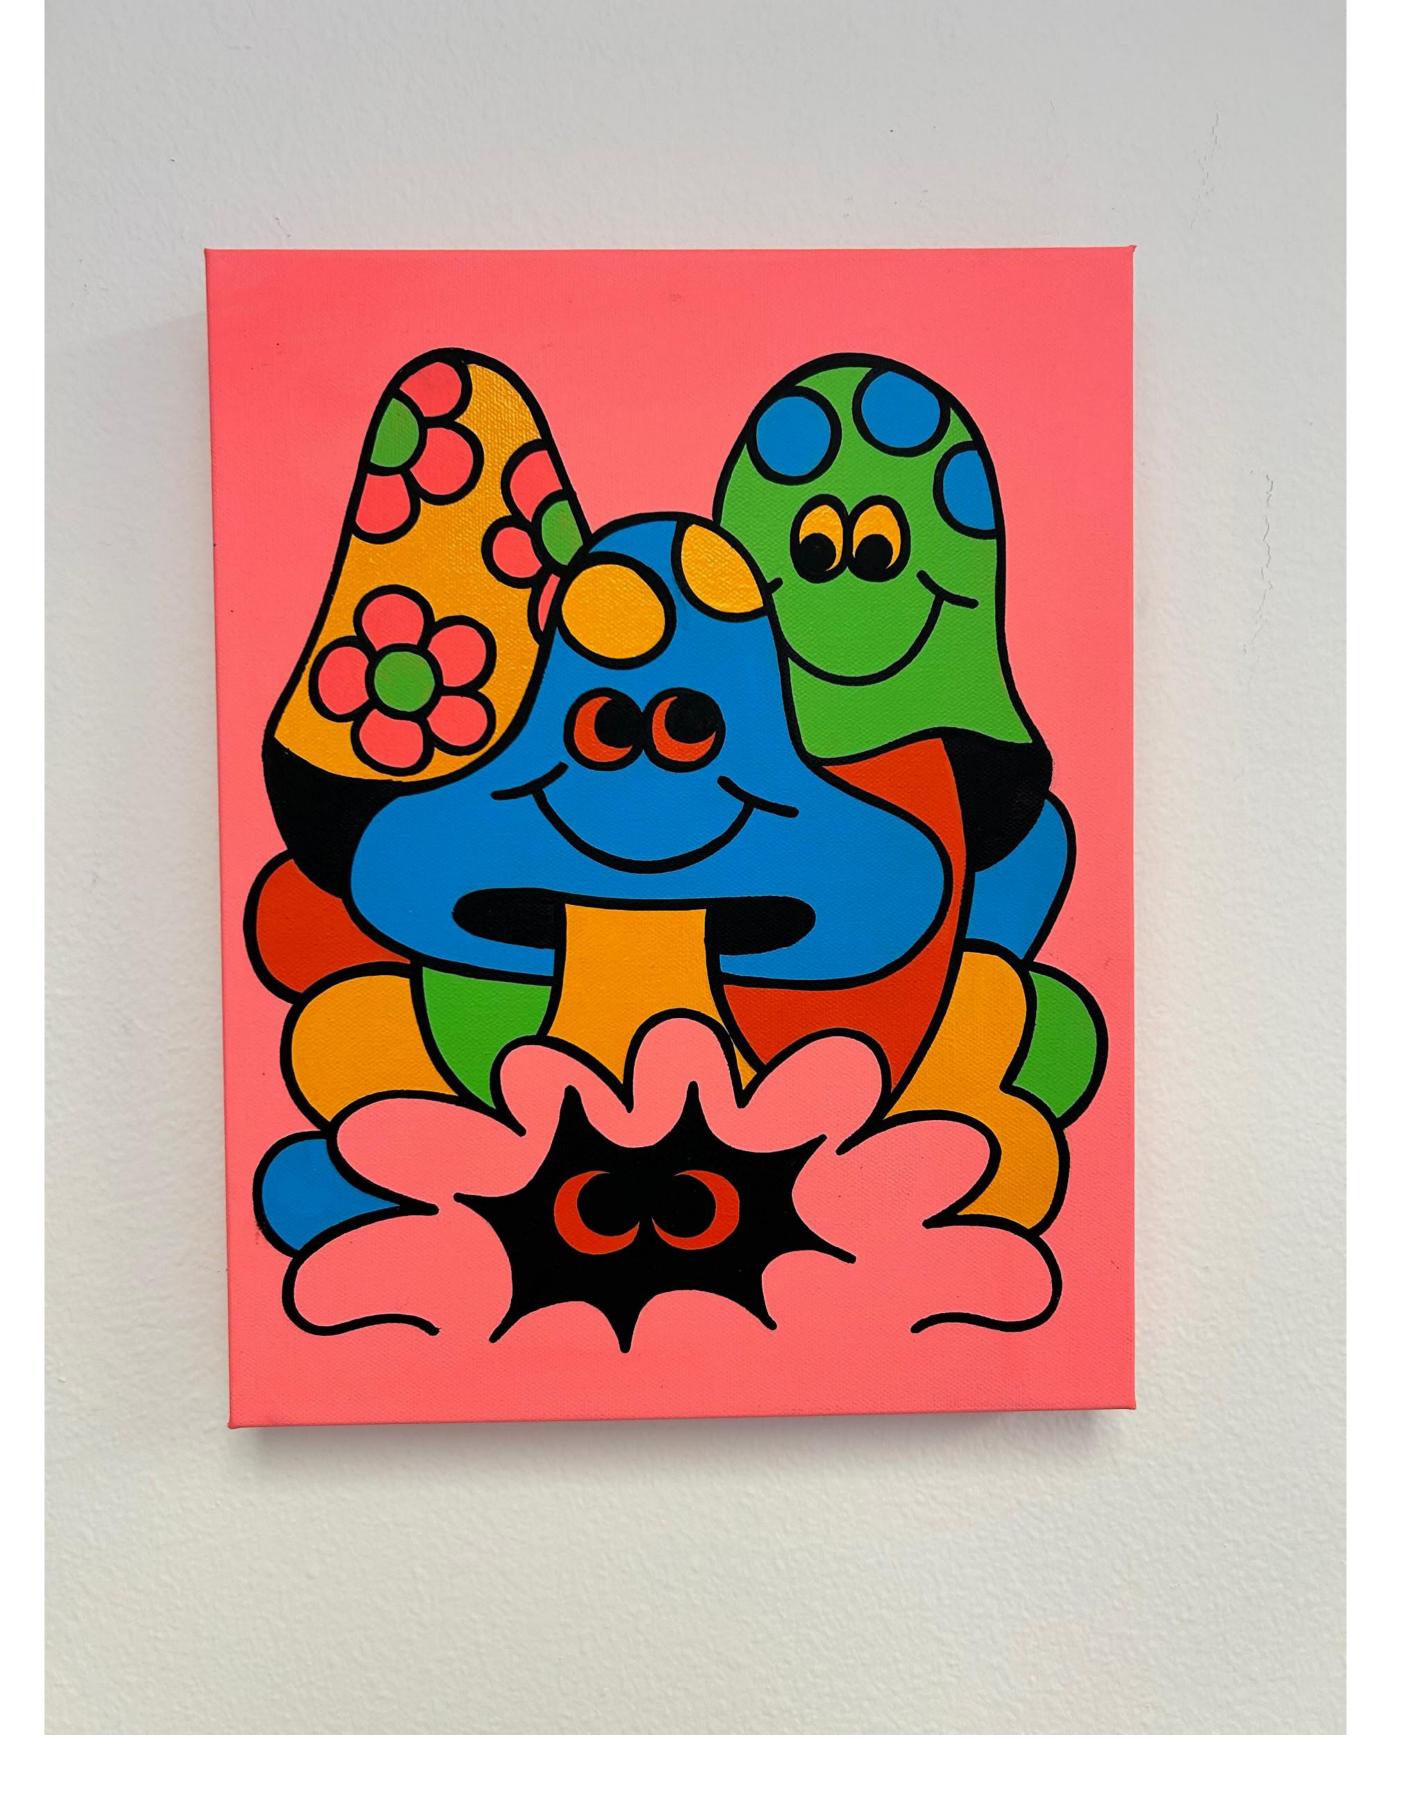

Love Bird acrylic on wood 21 x 13 in \$400

LSD Zapper acrylic on wood 28 x 17 in \$600

Magic is Everywhere acrylic on canvas
24 x 30 in
\$2500

Magic Mushrooms acrylic on canvas
11 x 14 in
\$400

Magic Mushrooms Too acrylic on canvas
11 x 14 in
\$400