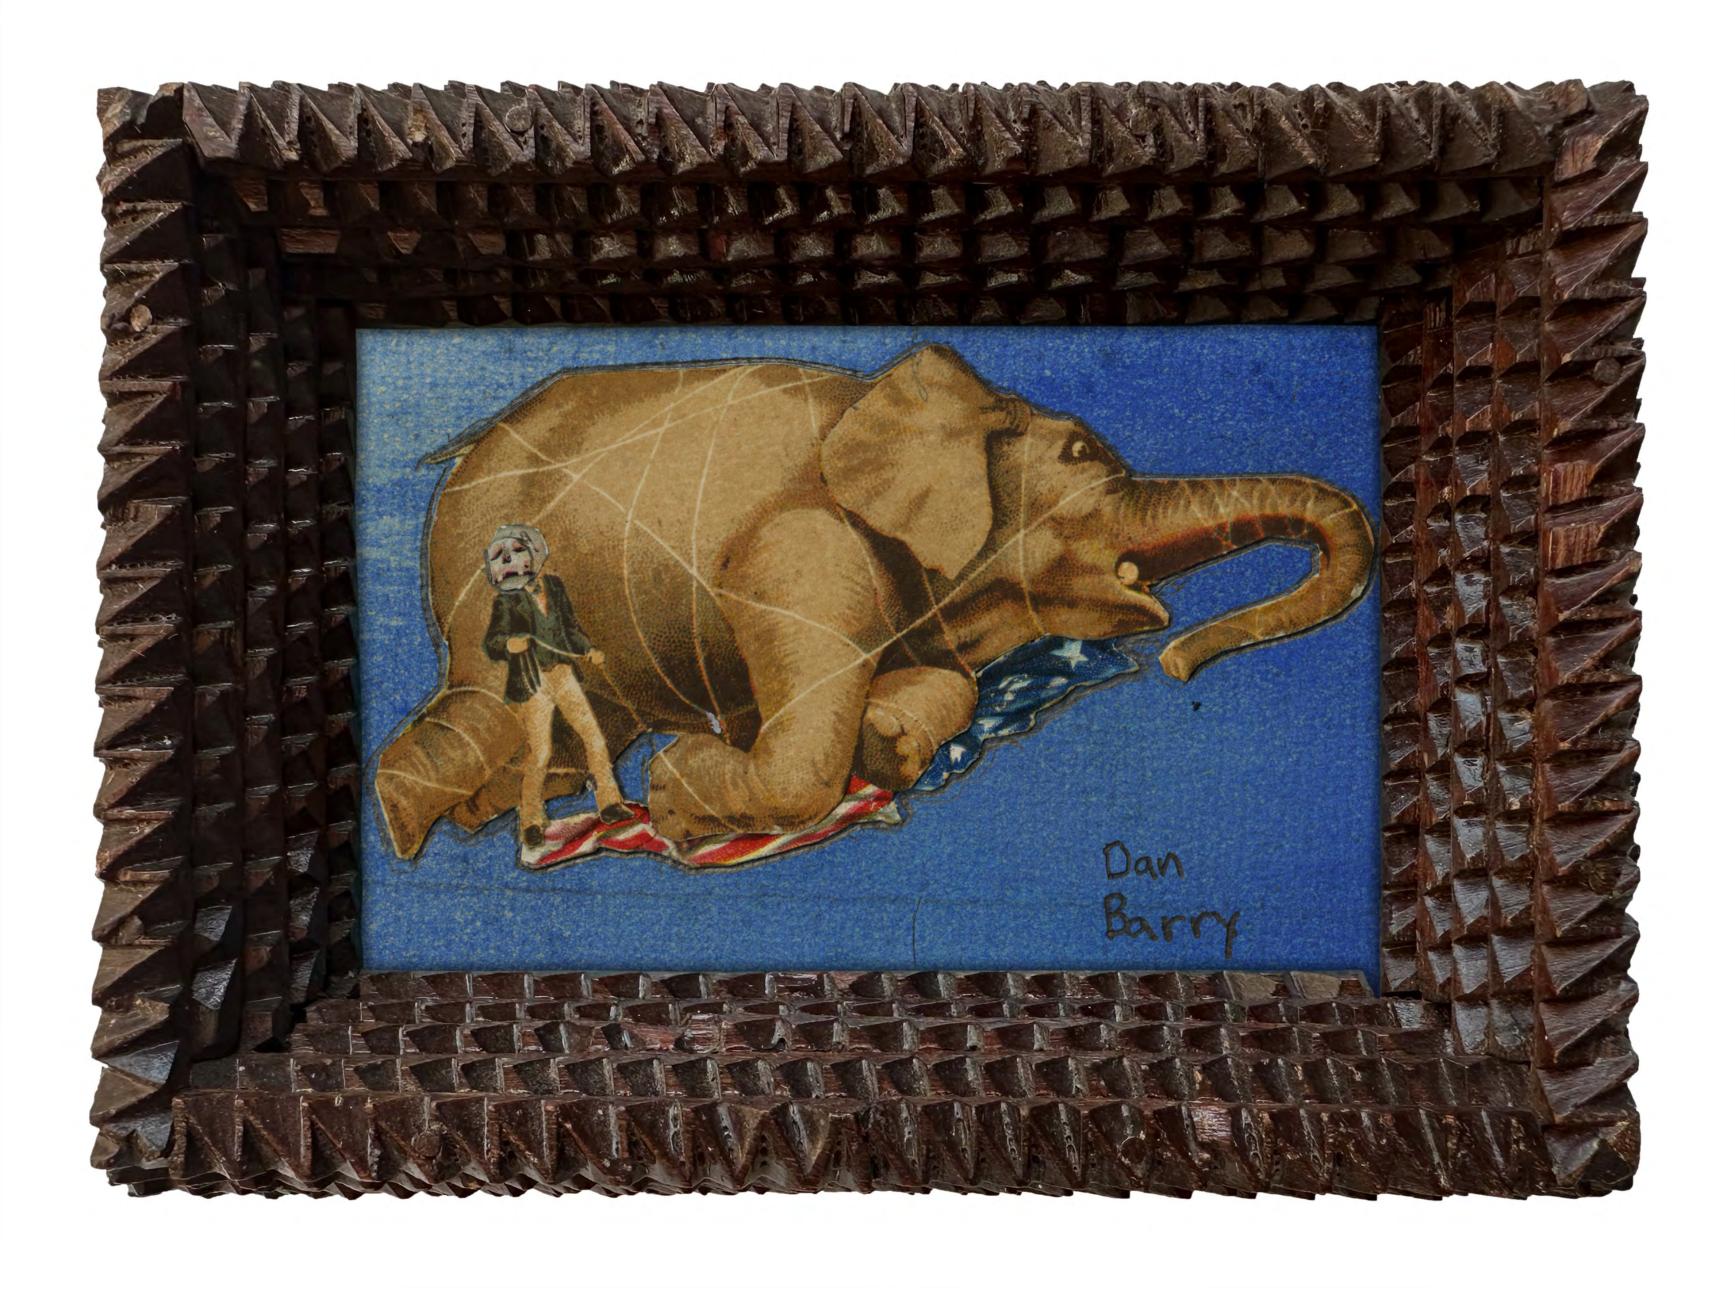

graphite, Scotch tape, antique frame 14 x 12 inches



# The Most Fun that I Have Had in Years

found paper, graphite, antique frame 14 x 12 inches



Untitled (Fruit Boys)

found paper, graphite, antique frame 14 x 12 inches



Yes, Of Course I Will found paper, graphite, cotton thread, antique frame 14 x 12 inches



## Red Pansy Boy

found paper, graphite, cotton thread, antique frame 14 x 12 inches



#### Are You Fucking Kidding Me?

found paper, graphite, cotton thread, antique frame 14 x 12 inches



#### You Are Not Alone.

found paper, graphite, cotton thread, antique frame 14 x 12 inches



#### **Untitled (Pansy Piece)**

found paper, graphite, Elmer's glue, antique frame 14 x 12 inches



Imperiled Liberty

found paper, graphite, cotton thread, antique frame II x I5.5 inches



### **Grand Old Party**

found paper, graphite, antique frame 4 x 5 inches



## Can You See The Island Yet? No I Cannot.

found paper, graphite, ink, antique frame 12 x 14 inches



# Let's Just Assume That Today Is Going To Be A Good Day.

found paper, graphite, masking tape, antique frame 12 x 15.5 inches



#### Ten Attributes

found paper, graphite, colored pencil, antique frame 18.5 x 15.5 inches



I've Been Waiting
found paper, graphite,
cotton thread, antique frame
17 x 29 inches