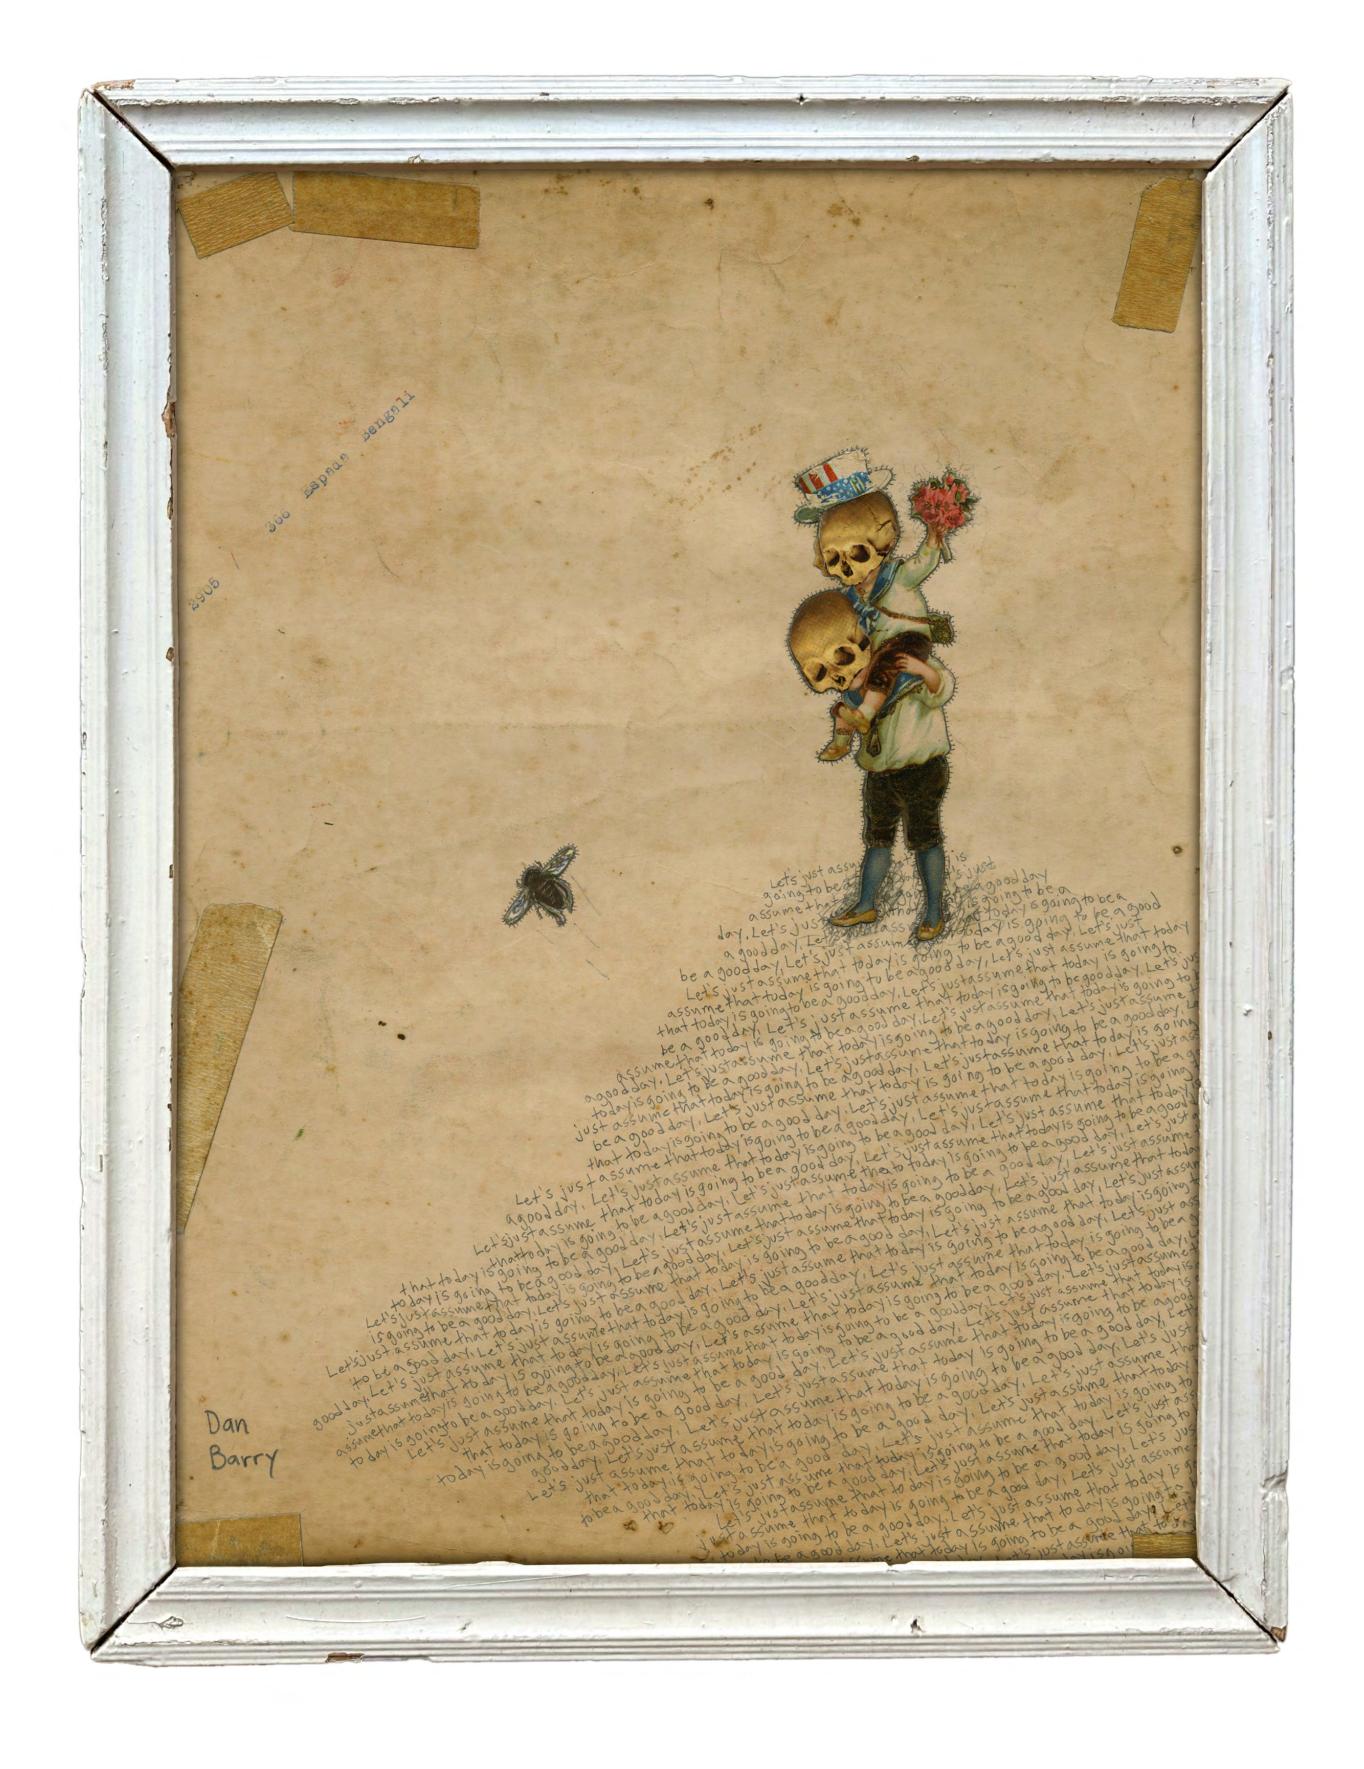

# Let's Just Assume That Today Is Going To Be A Good Day.

found paper, graphite, masking tape, antique frame 12 x 15.5 inches