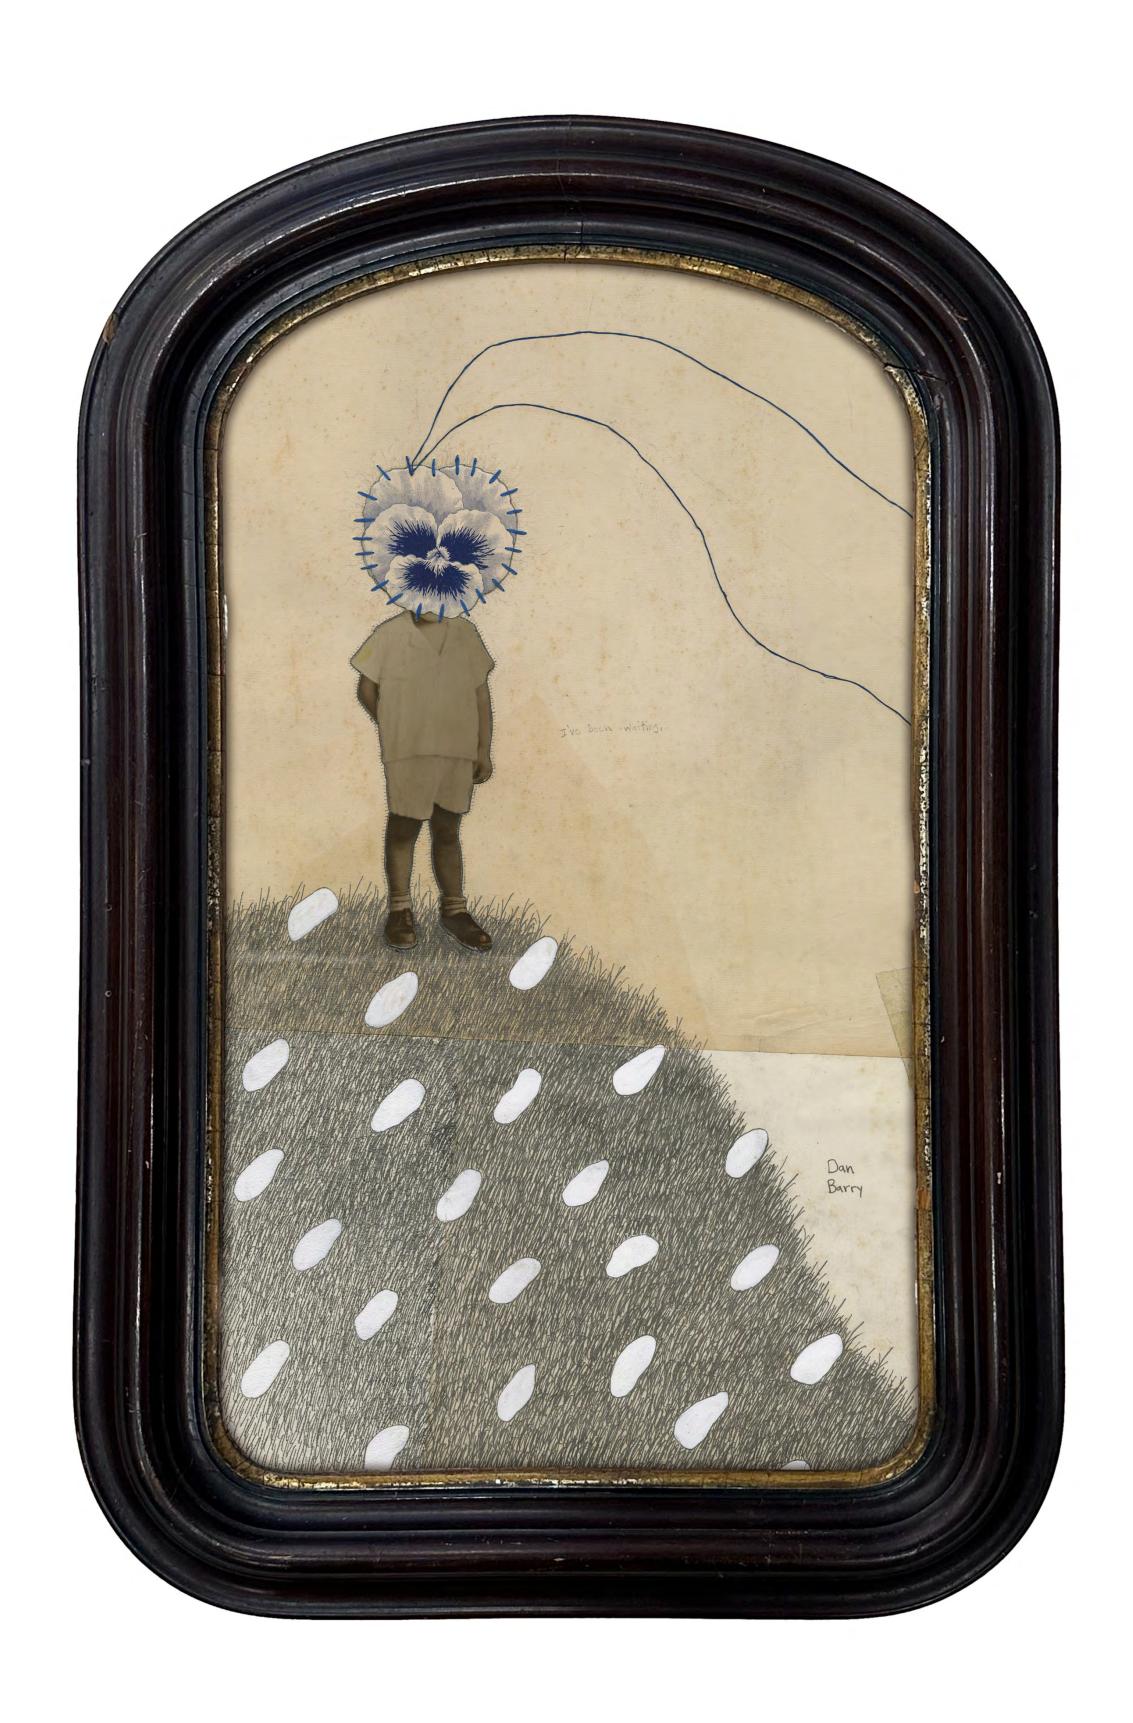

#### Ten Attributes

found paper, graphite, colored pencil, antique frame 18.5 x 15.5 inches

I've Been Waiting
found paper, graphite,
cotton thread, antique frame
17 x 29 inches