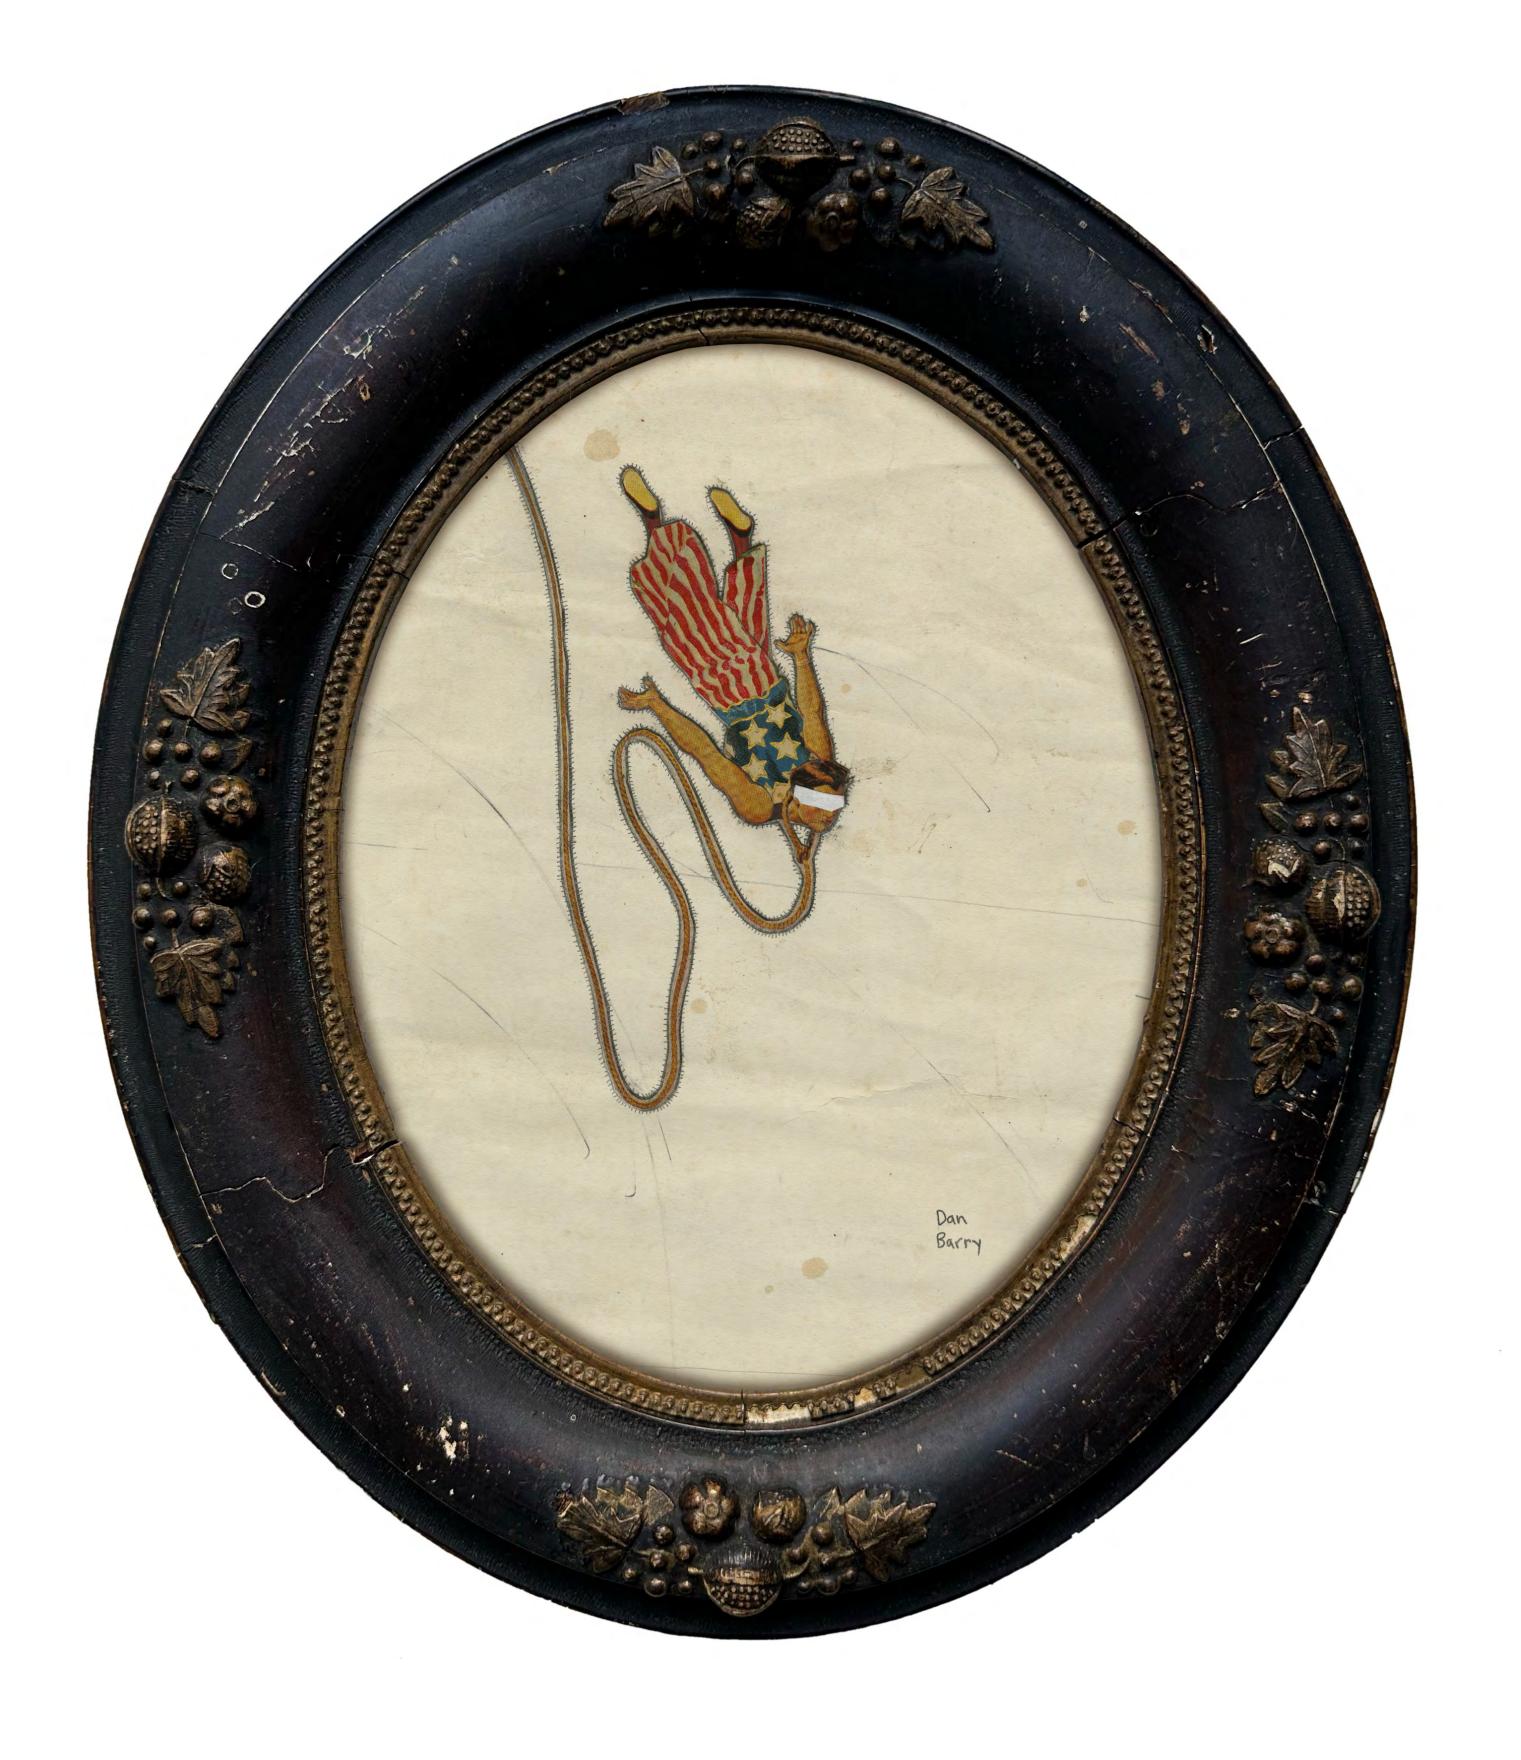

#### American Exceptionalism

found paper, graphite, antique frame 12 x 4 inches

Dog Says No found paper, graphite,

antique frame 18 x 22.5 inches

For As Long As It Takes

found paper, graphite, antique frame 25 x 22.5 inches