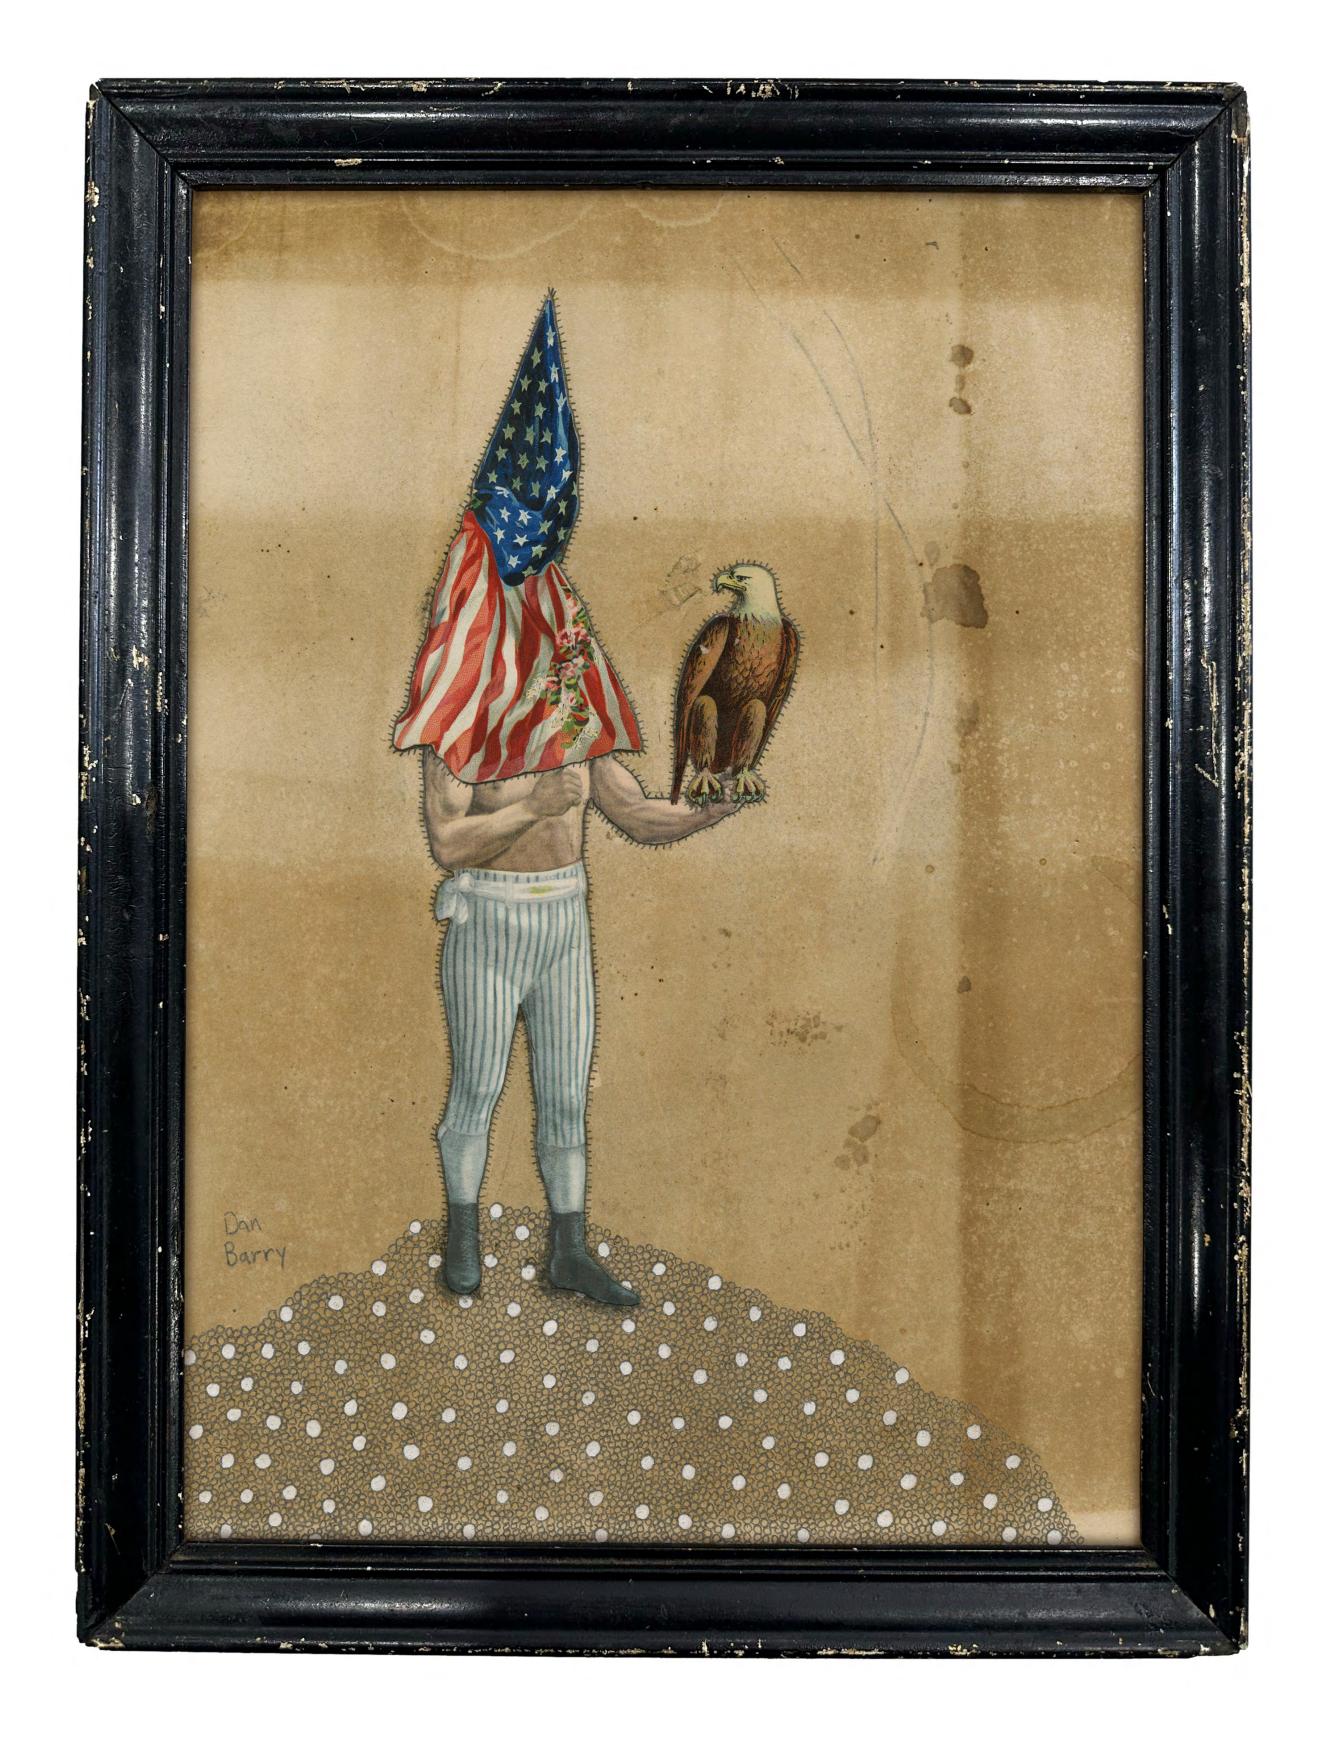

#### **Untitled (Pansy Piece)**

found paper, graphite, Elmer's glue, antique frame 14 x 12 inches

Imperiled Liberty

found paper, graphite, cotton thread, antique frame II x I5.5 inches