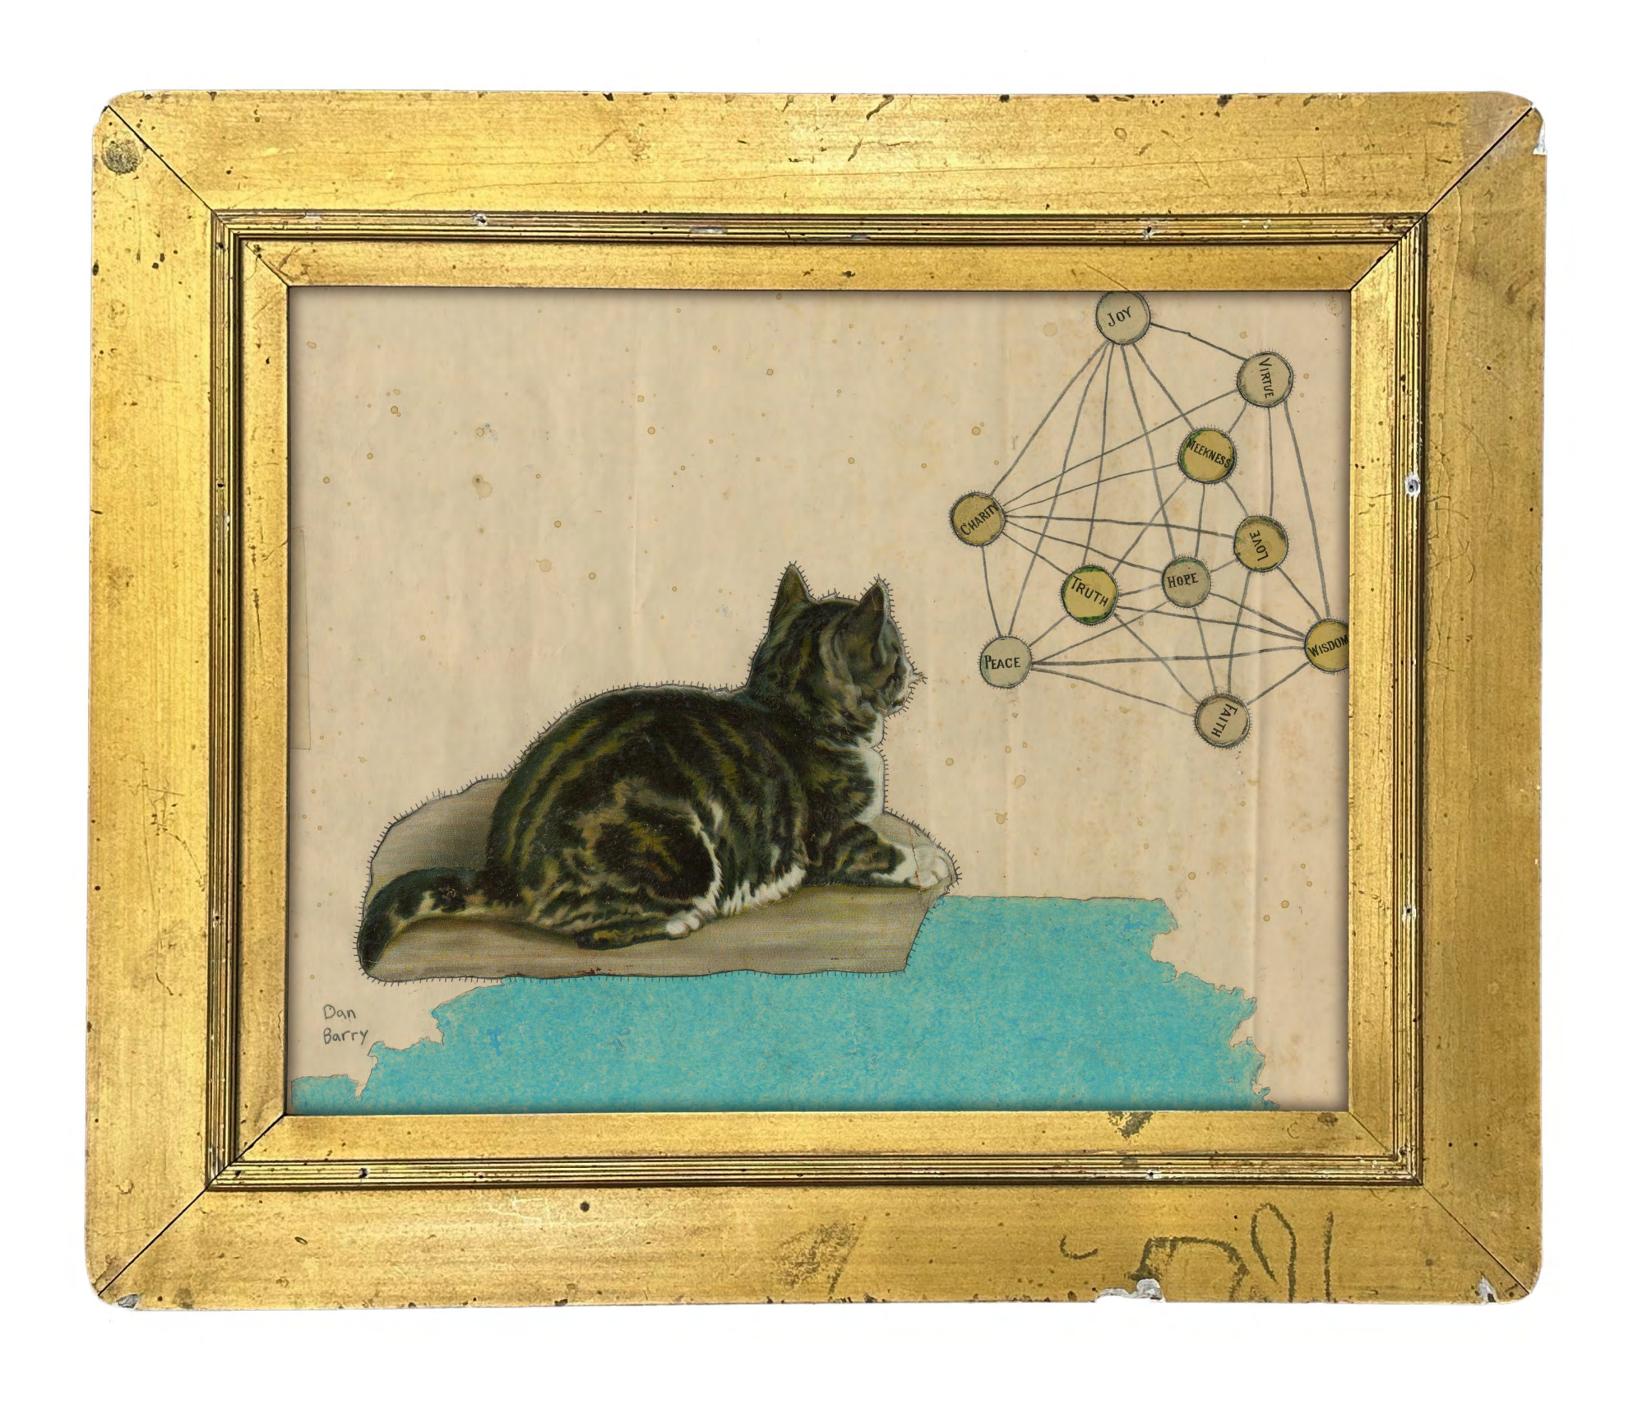

#### Ten Attributes

found paper, graphite, colored pencil, antique frame 18.5 x 15.5 inches

I've Been Waiting
found paper, graphite,
cotton thread, antique frame
17 x 29 inches