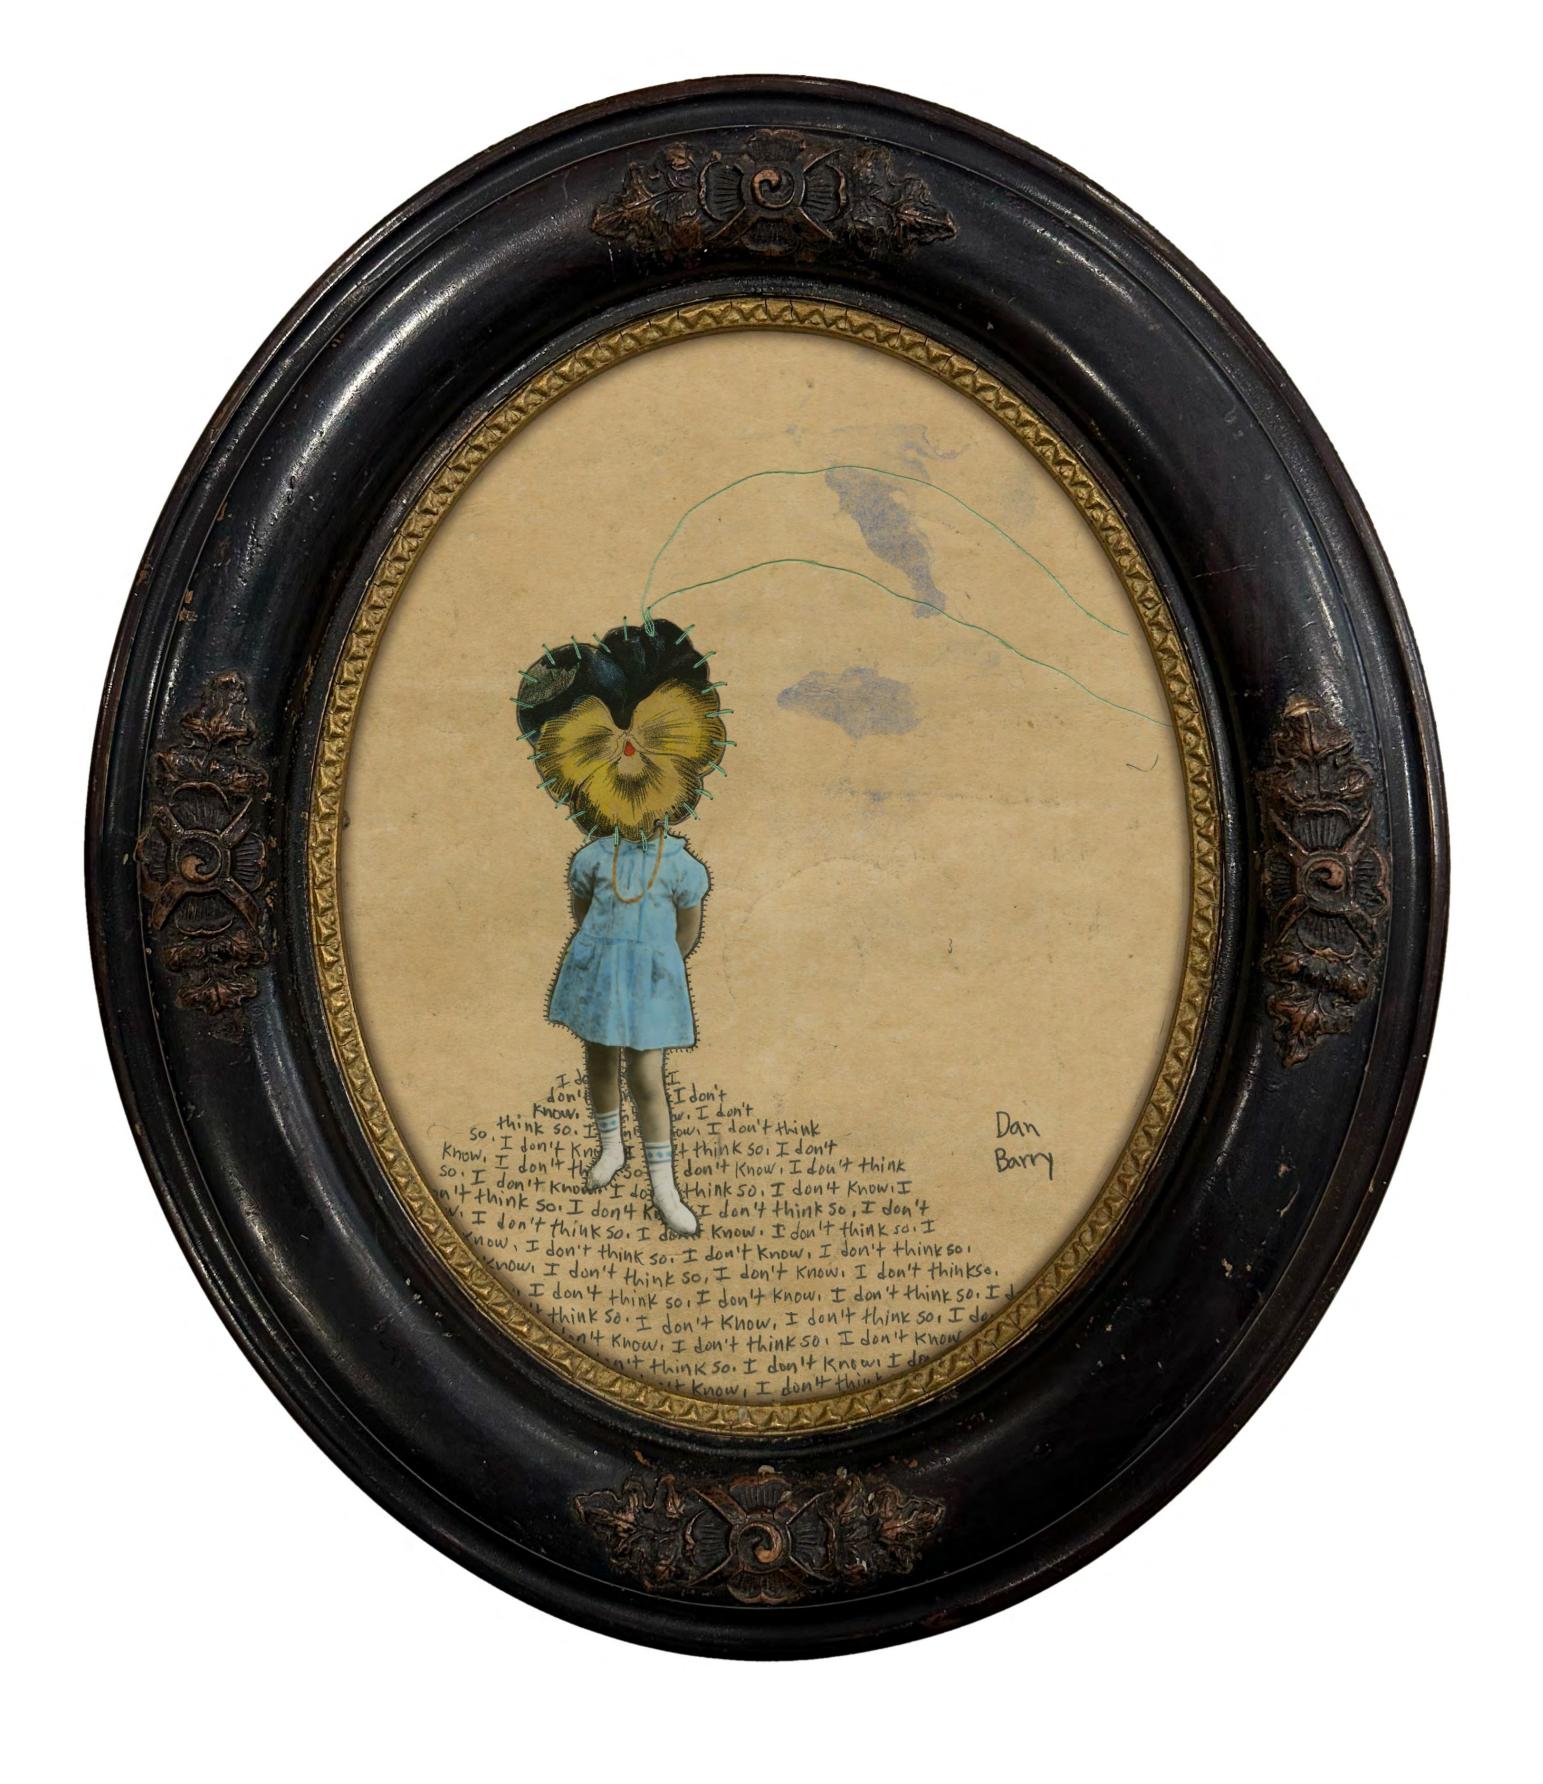

# The Most Fun that I Have Had in Years

found paper, graphite, antique frame 14 x 12 inches

Untitled (Fruit Boys)

found paper, graphite, antique frame 14 x 12 inches

Yes, Of Course I Will found paper, graphite, cotton thread, antique frame 14 x 12 inches