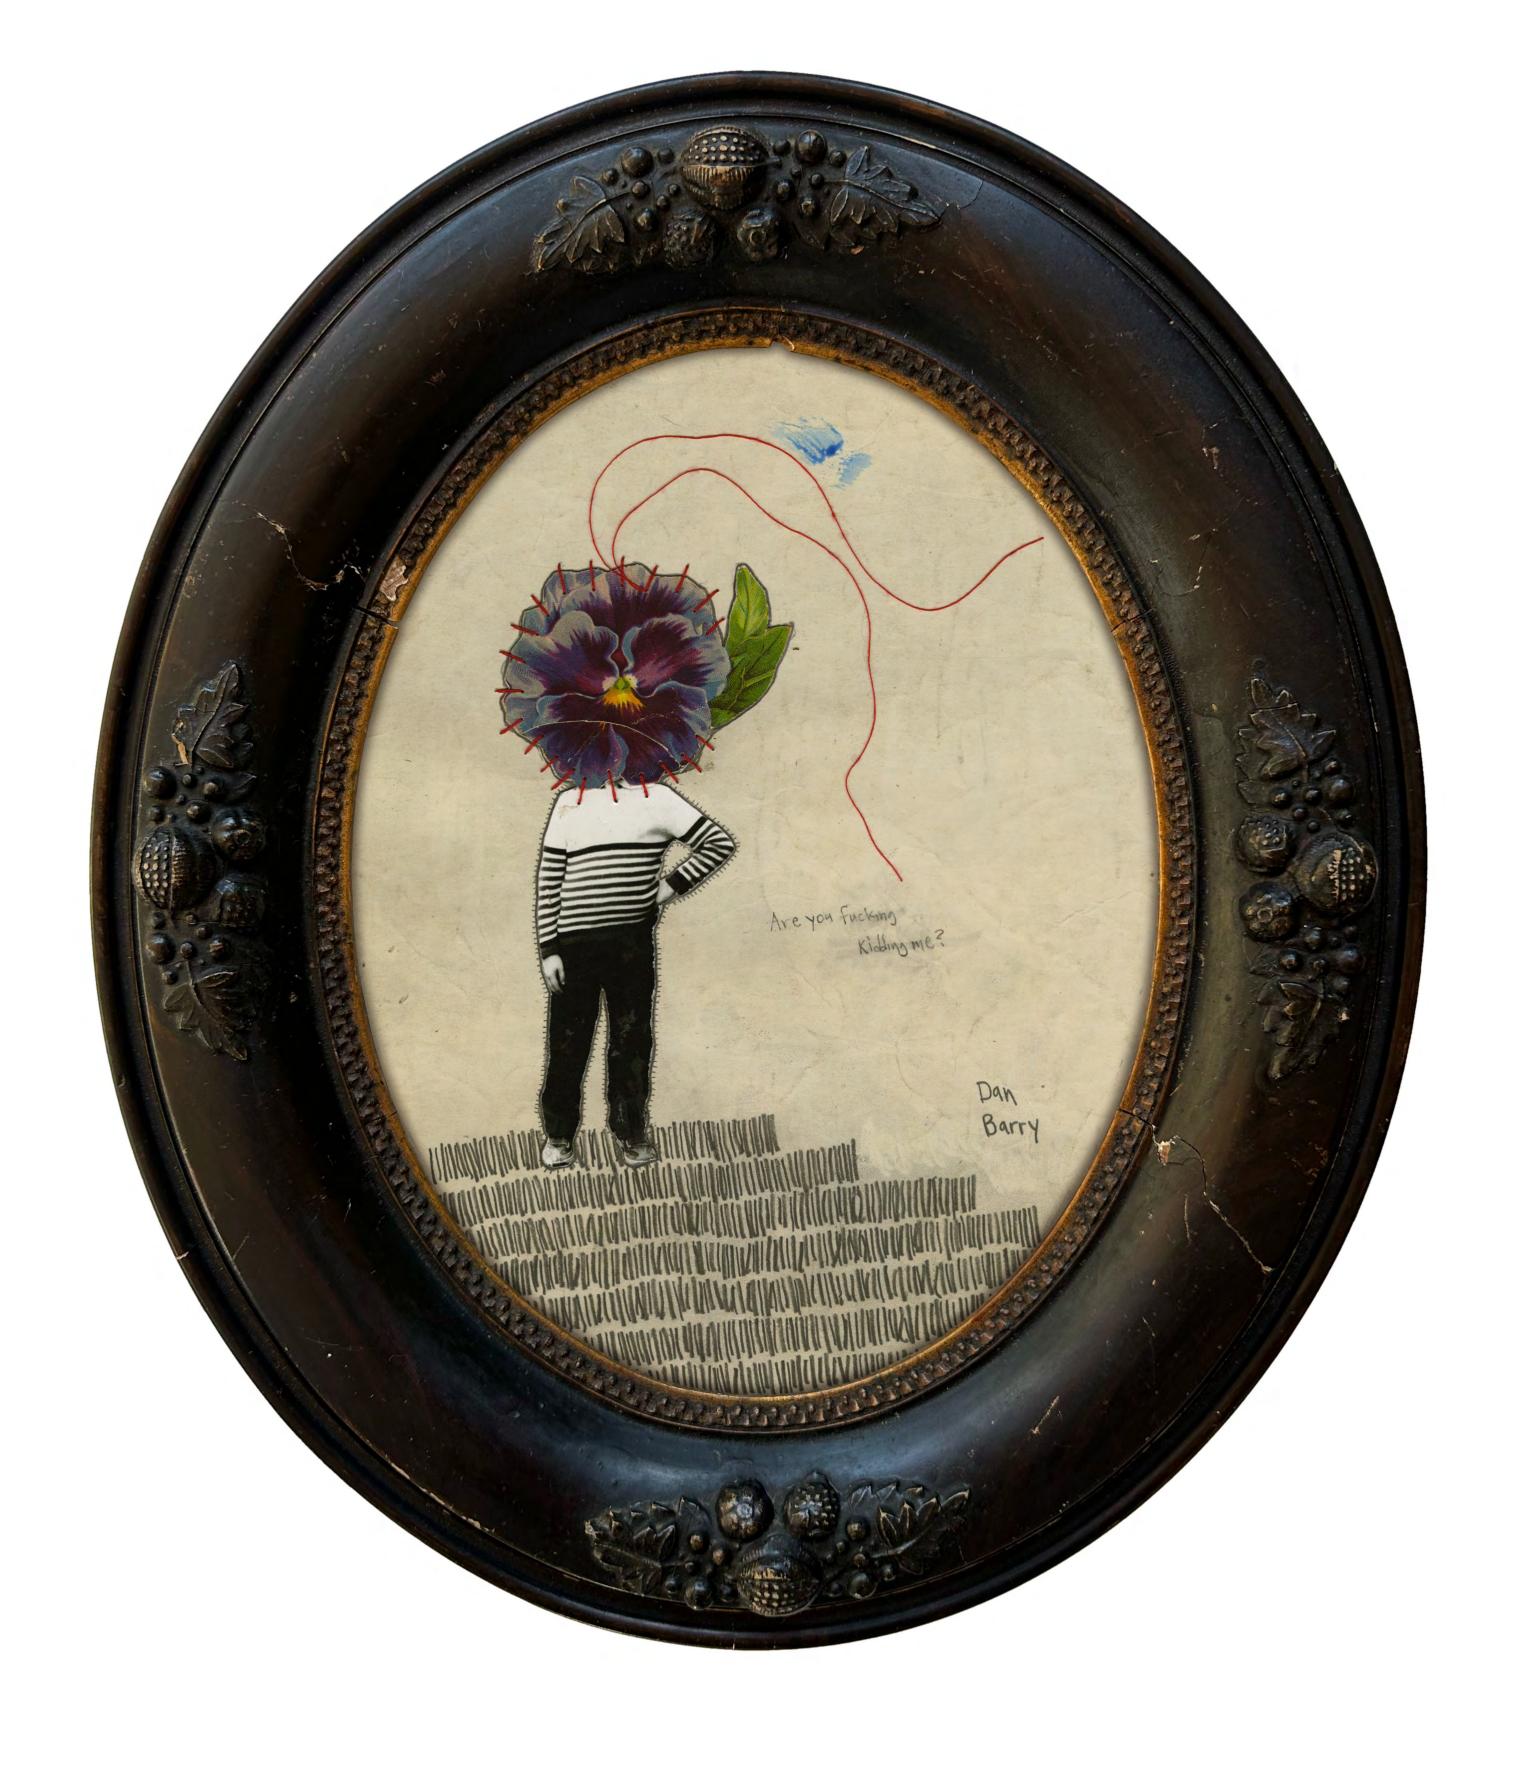

#### Are You Fucking Kidding Me?

found paper, graphite, cotton thread, antique frame 14 x 12 inches