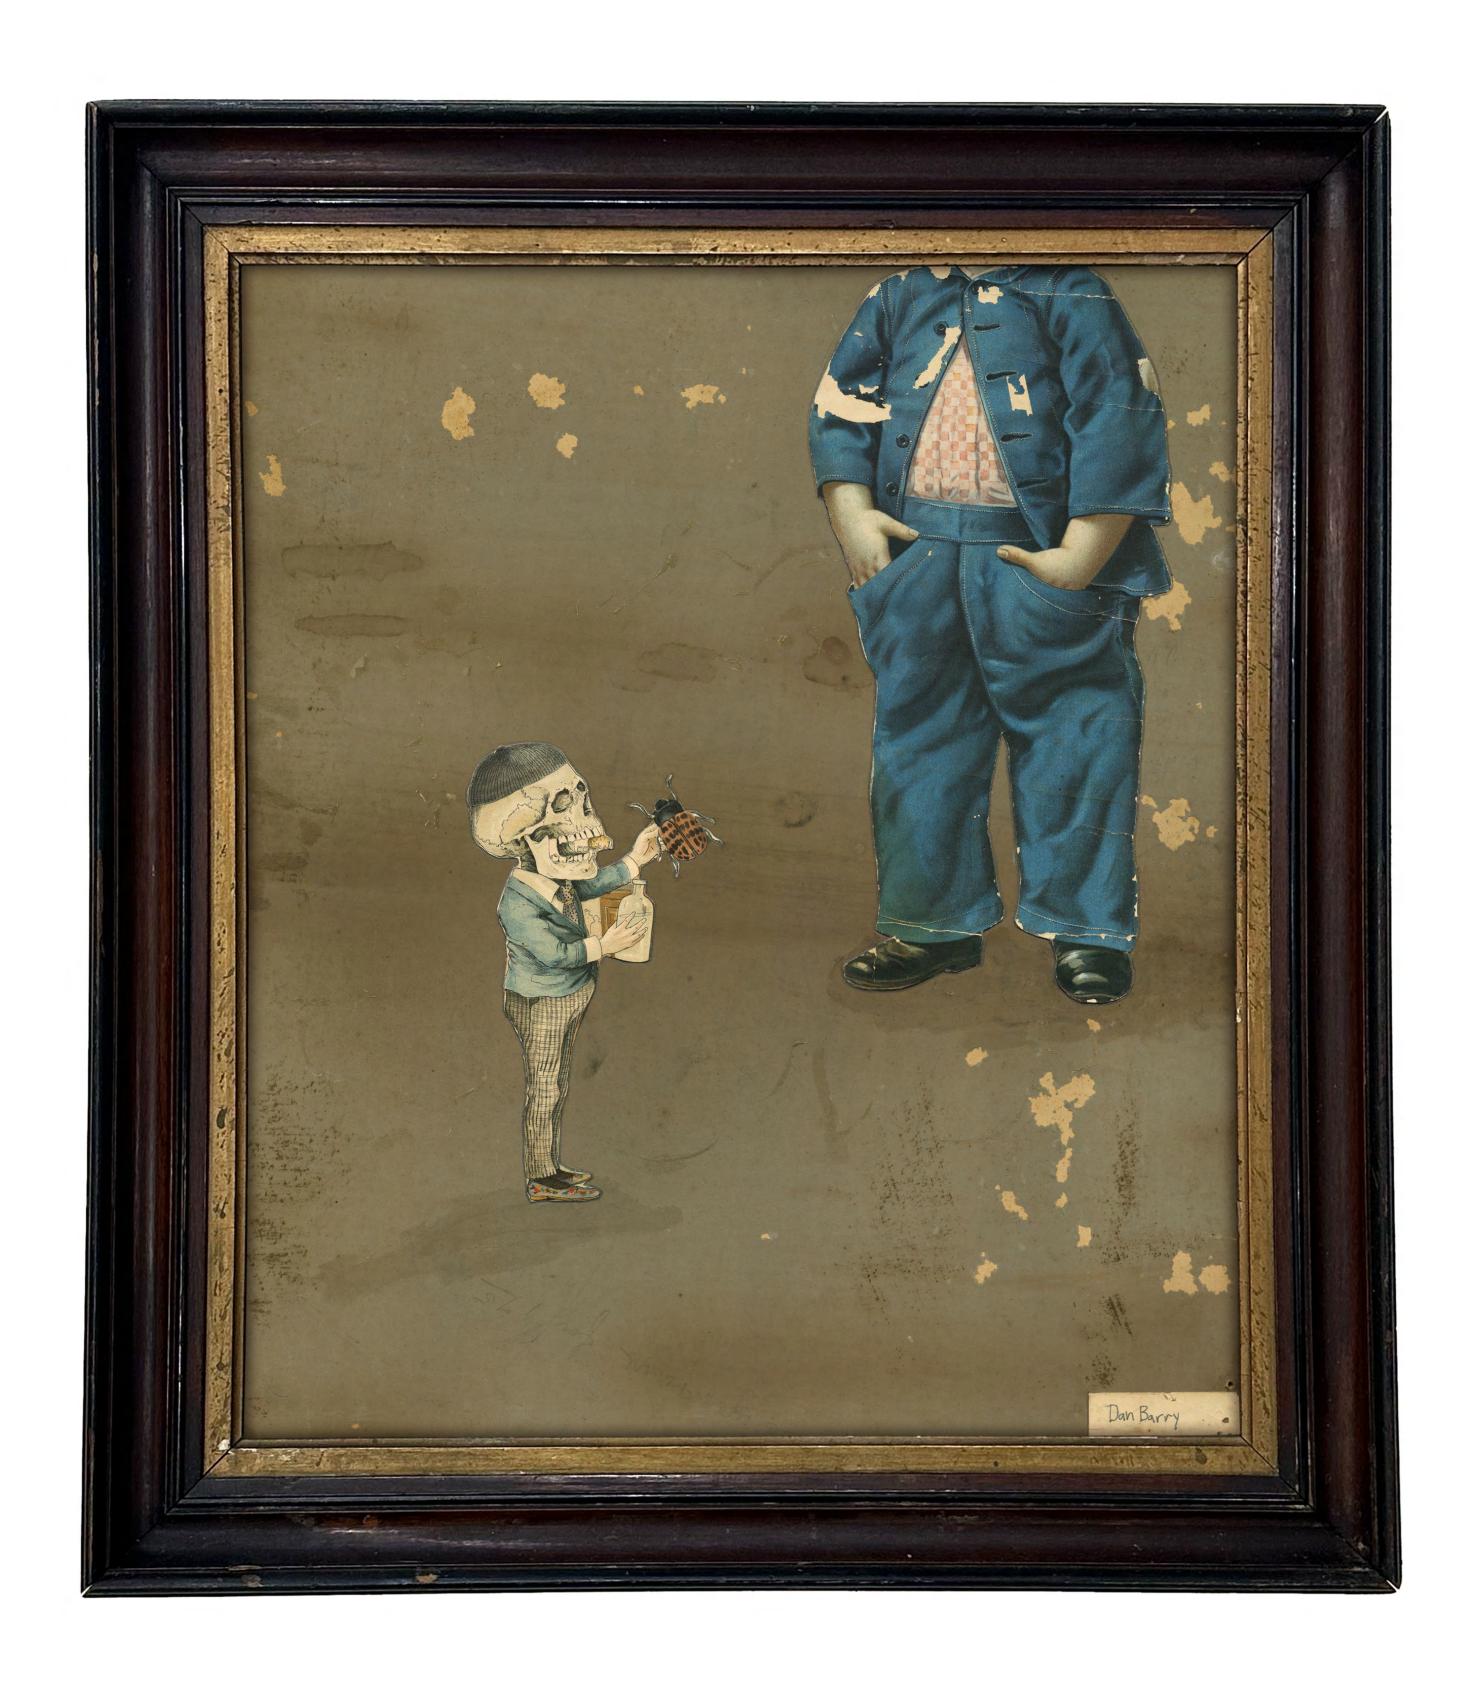

RECEPTION: FRIDAY, JANUARY 5 | 7PM - 11PM



LA LUZ DE JESUS GALLERY

4633 HOLLYWOOD BLVD. LA, CA 90027 - INFO@LALUZDEJESUS.COM



It Remains To Be Seen found paper, colored pencil, ink,

graphite, antique frame 17.25 x 27.25 inches



#### We Are Here But For A Moment

found paper, colored pencil, ink, graphite, antique frame 26.25 x 27.25 inches



There Are Dangers

found paper, colored pencil, ink, graphite, antique frame 20.5 x 24.5 inches



We Have Come For Light found paper, colored pencil, ink, graphite, antique frame

 $20.5 \times 24.5$  inches



#### A Precarious Moment

found paper, graphite, antique frame 9.5 x 12 inches



#### American Exceptionalism

found paper, graphite, antique frame 12 x 4 inches



Dog Says No found paper, graphite,

antique frame 18 x 22.5 inches



For As Long As It Takes

found paper, graphite, antique frame 25 x 22.5 inches



The Line It Is Drawn. The Curse It Is Cast.

found paper, graphite, antique frame 21.5 x 27 inches



**Bouquet** 

found paper, ink, graphite, antique frame 14.5 x 18.5 inches



As Funny As It May Seem

found paper, acrylic, graphite, antique frame 14 x 12 inches



God I Miss You
found paper, graphite,
antique frame
14 x 12 inches



#### **Untimely Lament**

found paper, graphite, Scotch tape, antique frame 14 x 12 inches



# The Most Fun that I Have Had in Years

found paper, graphite, antique frame 14 x 12 inches



Untitled (Fruit Boys)

found paper, graphite, antique frame 14 x 12 inches



Yes, Of Course I Will found paper, graphite, cotton thread, antique frame 14 x 12 inches



## Red Pansy Boy