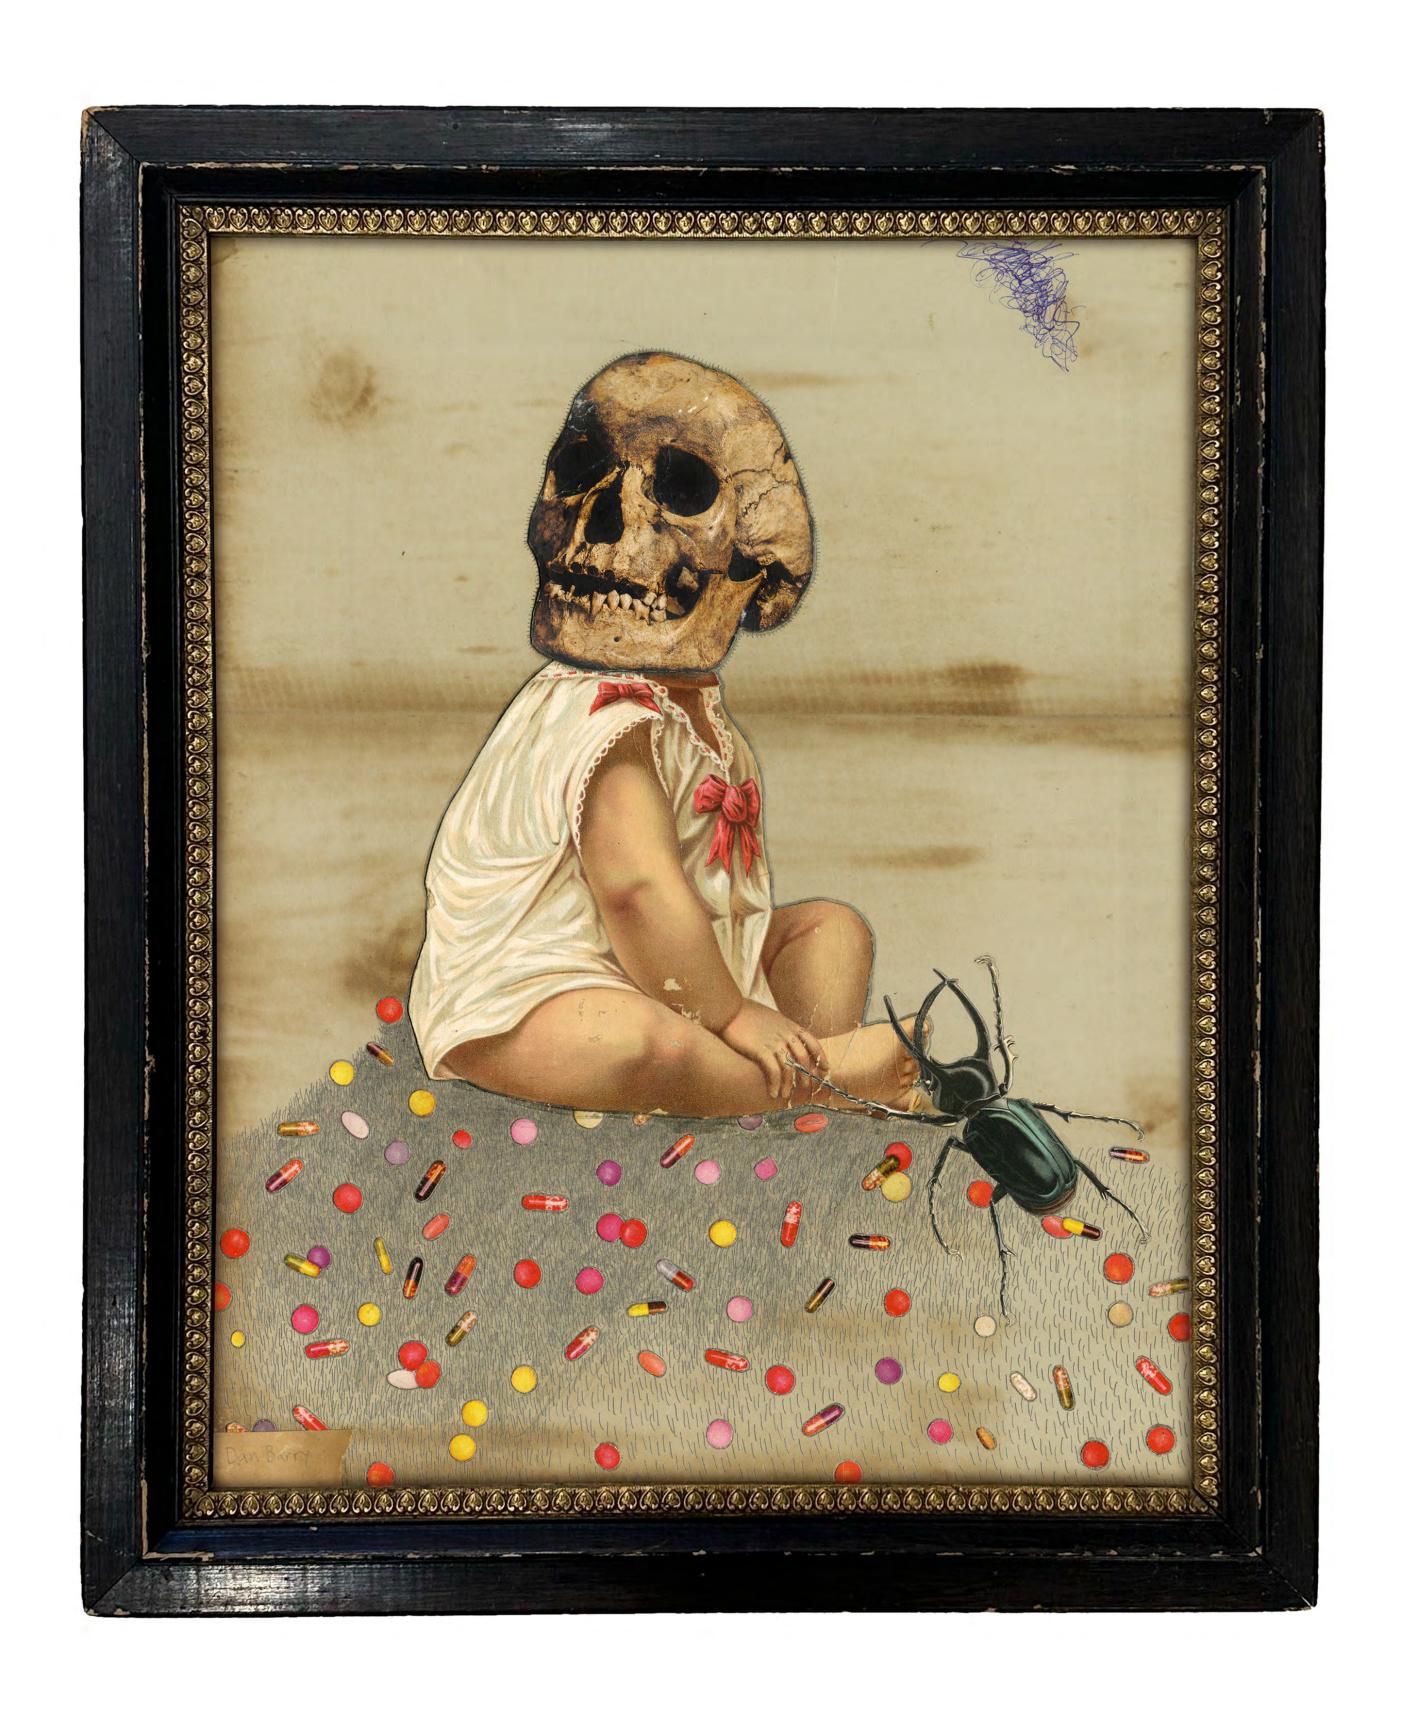

#### **Untitled (Pansy Piece)**

found paper, graphite, Elmer's glue, antique frame 14 x 12 inches

Imperiled Liberty

found paper, graphite, cotton thread, antique frame II x I5.5 inches