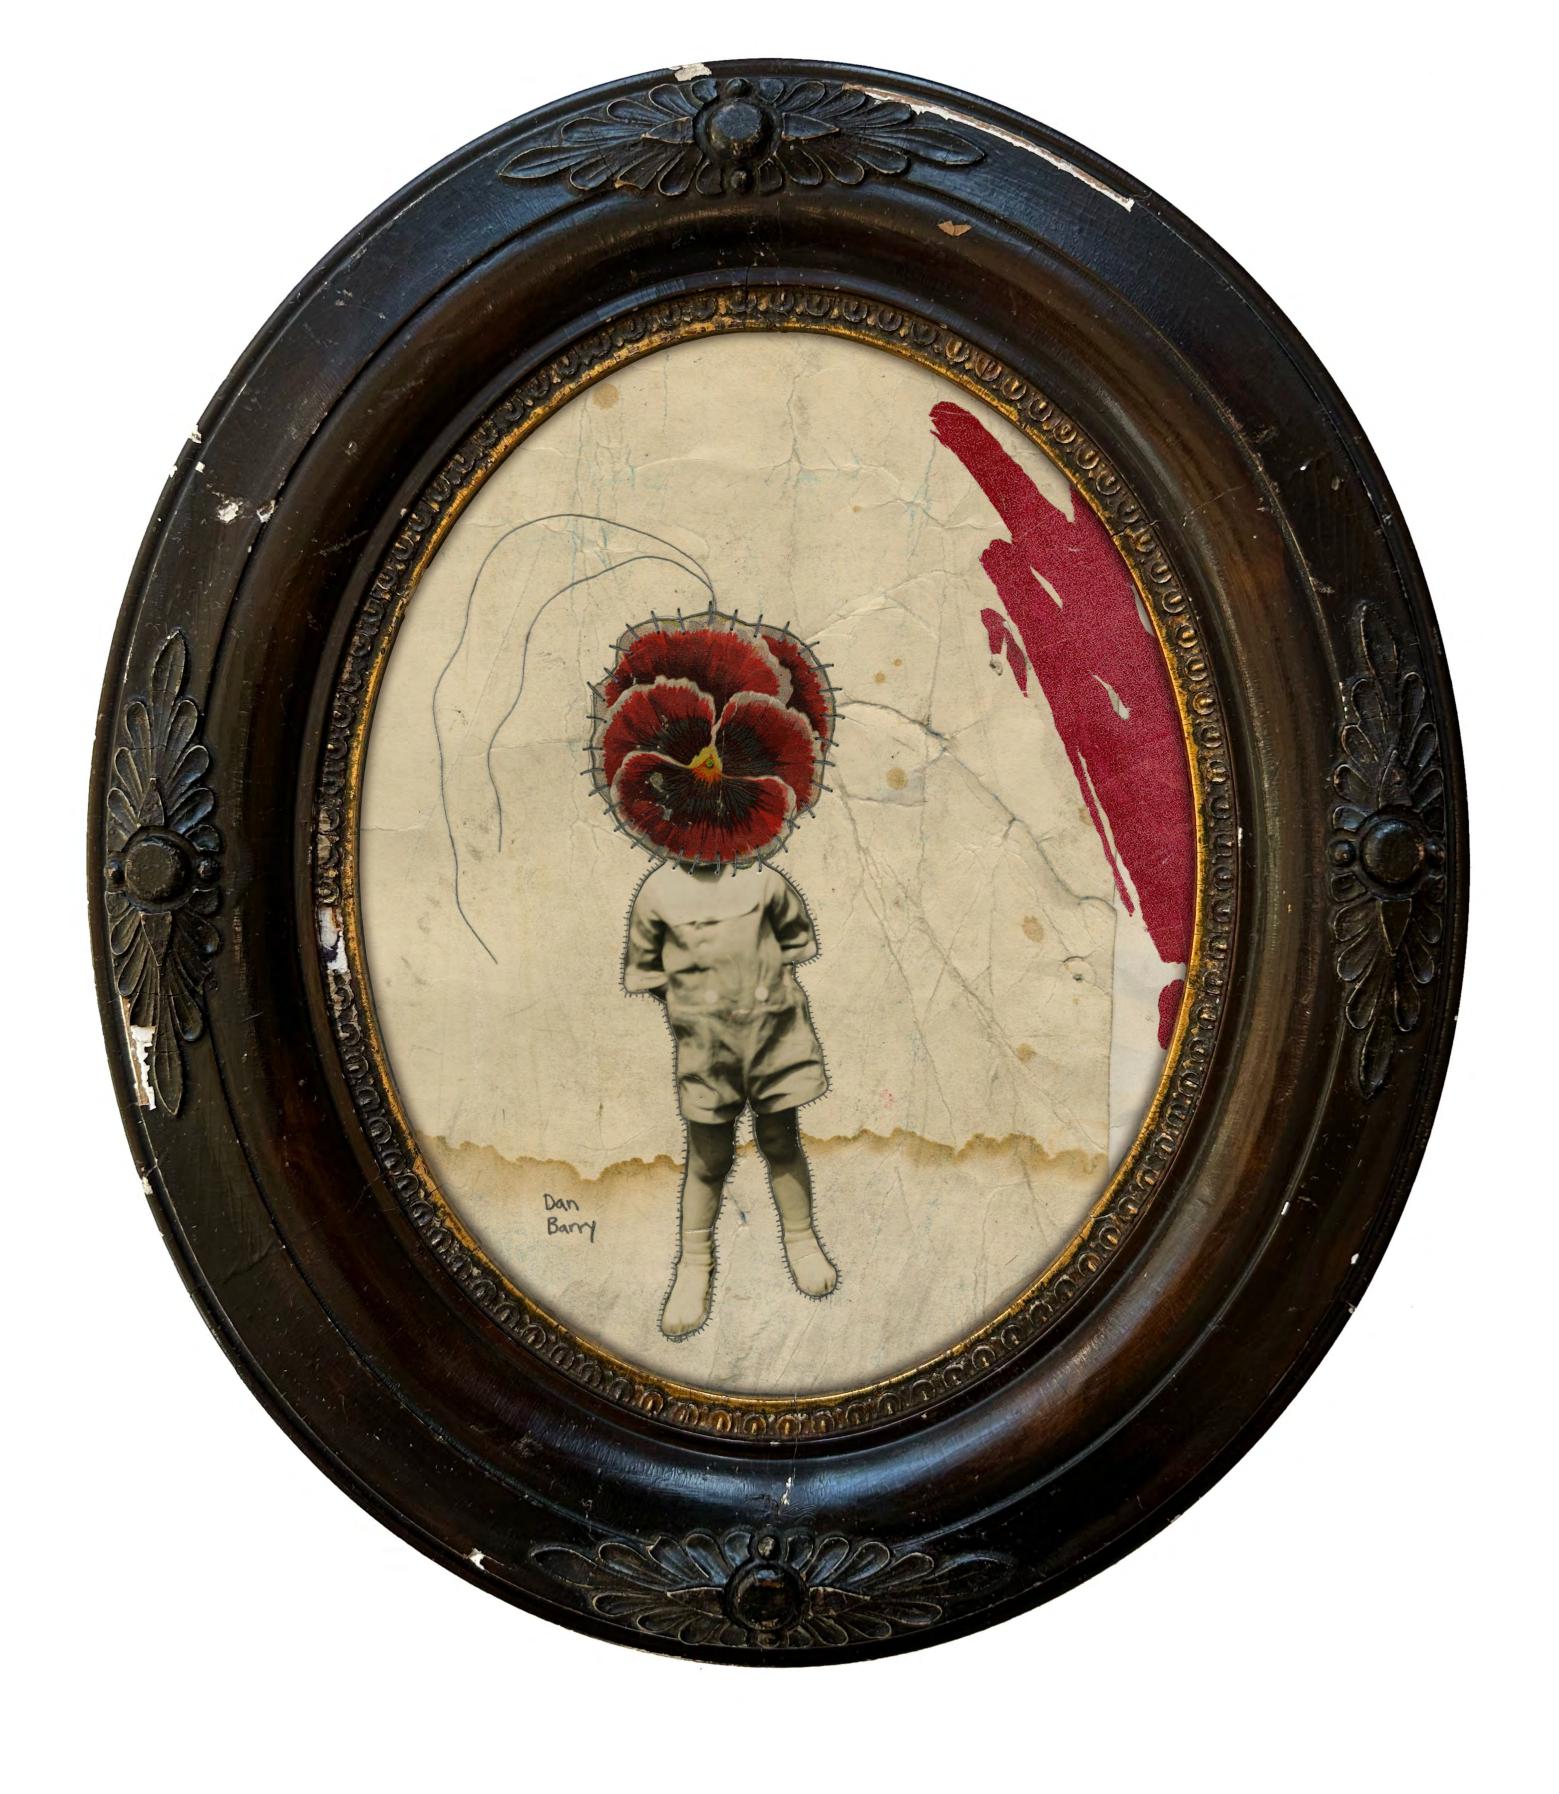

## Red Pansy Boy

found paper, graphite, cotton thread, antique frame 14 x 12 inches