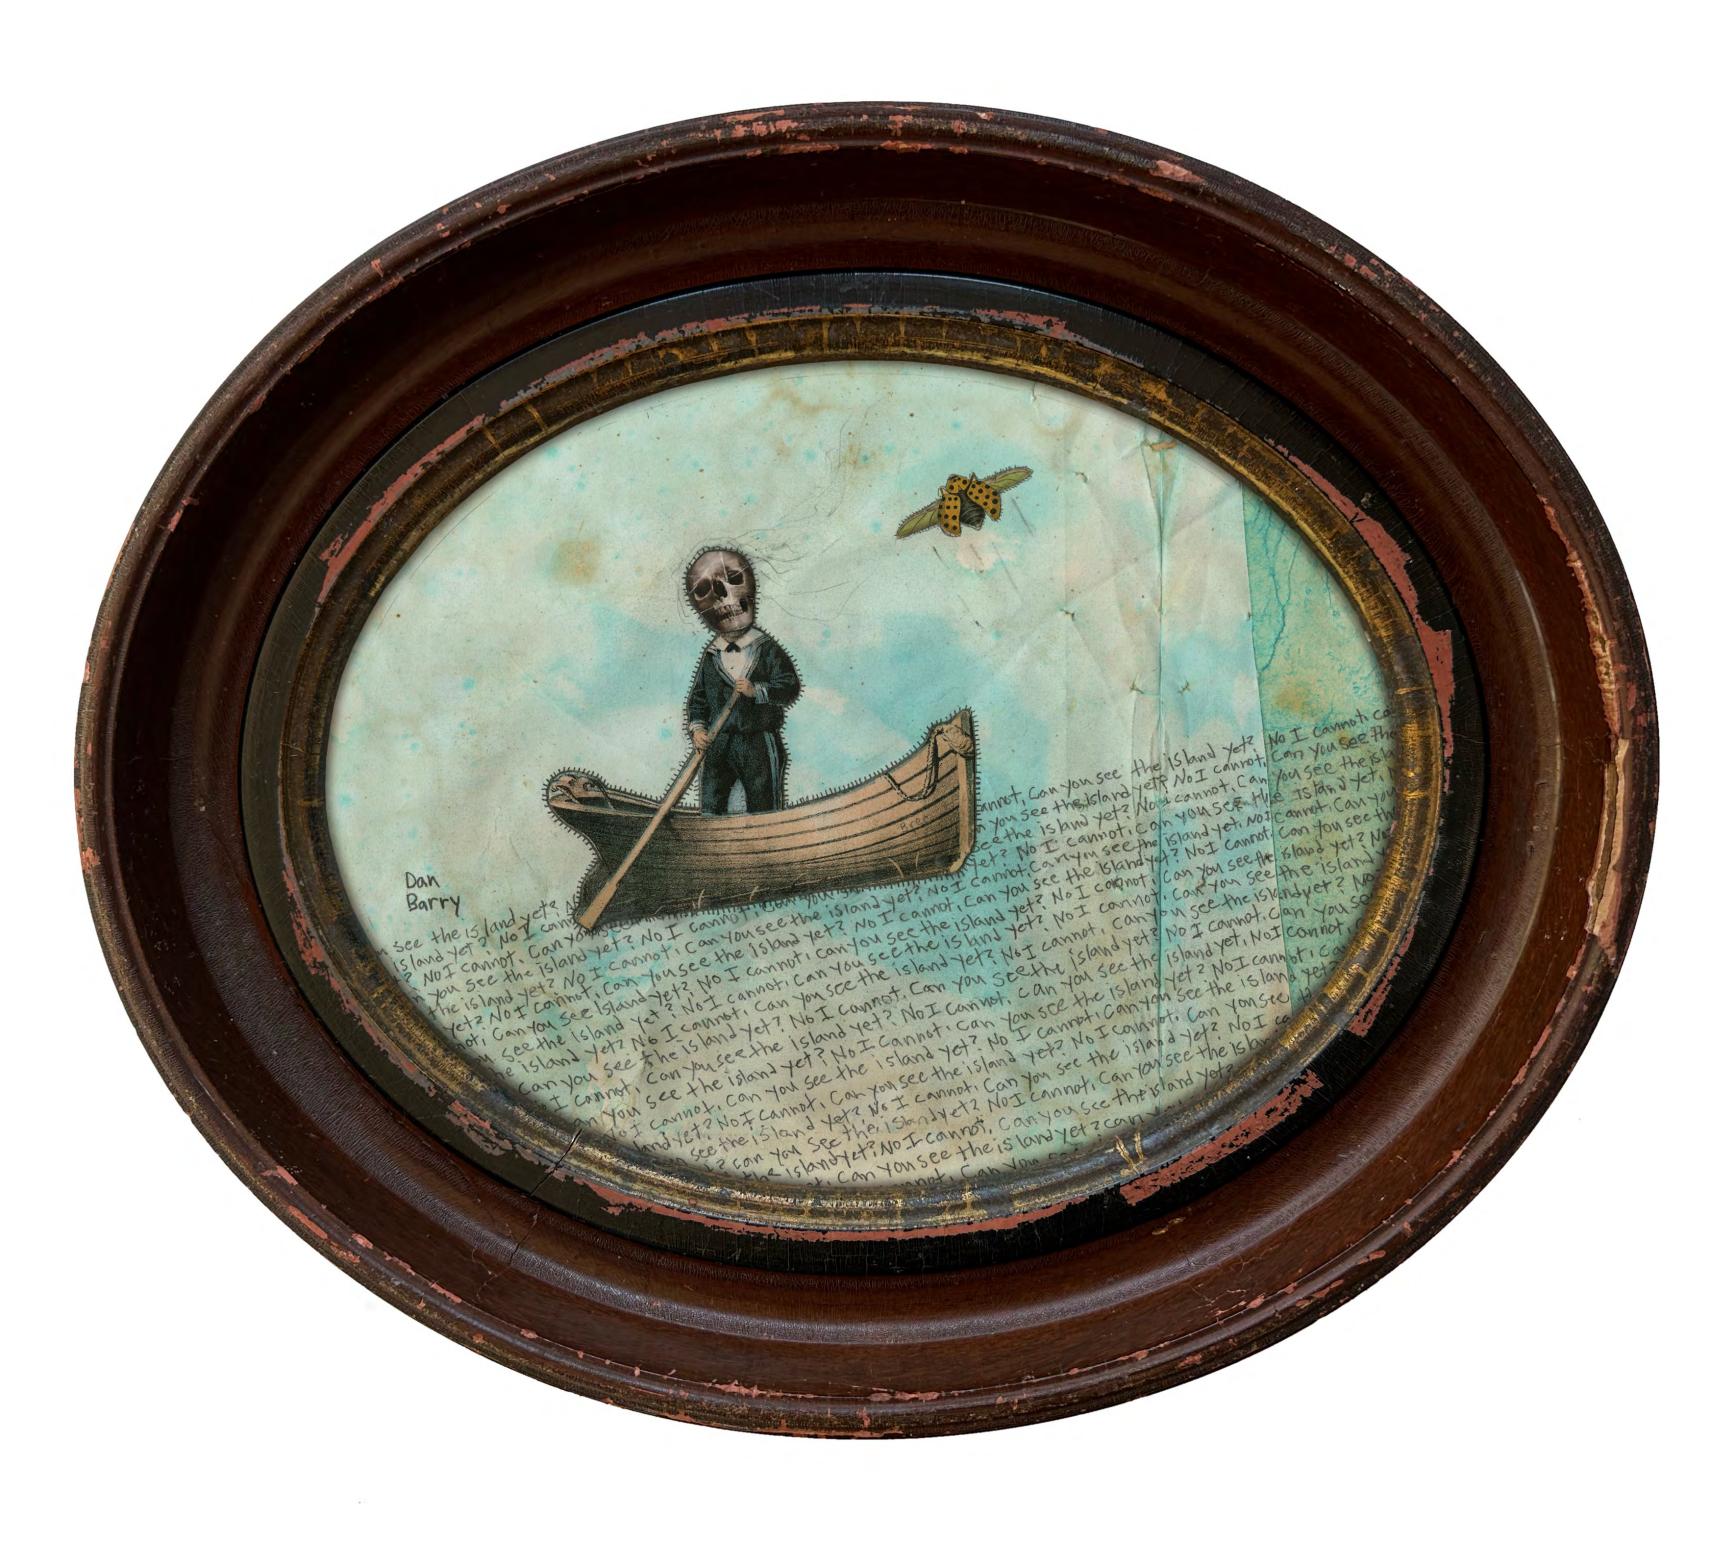

## Can You See The Island Yet? No I Cannot.

found paper, graphite, ink, antique frame 12 x 14 inches