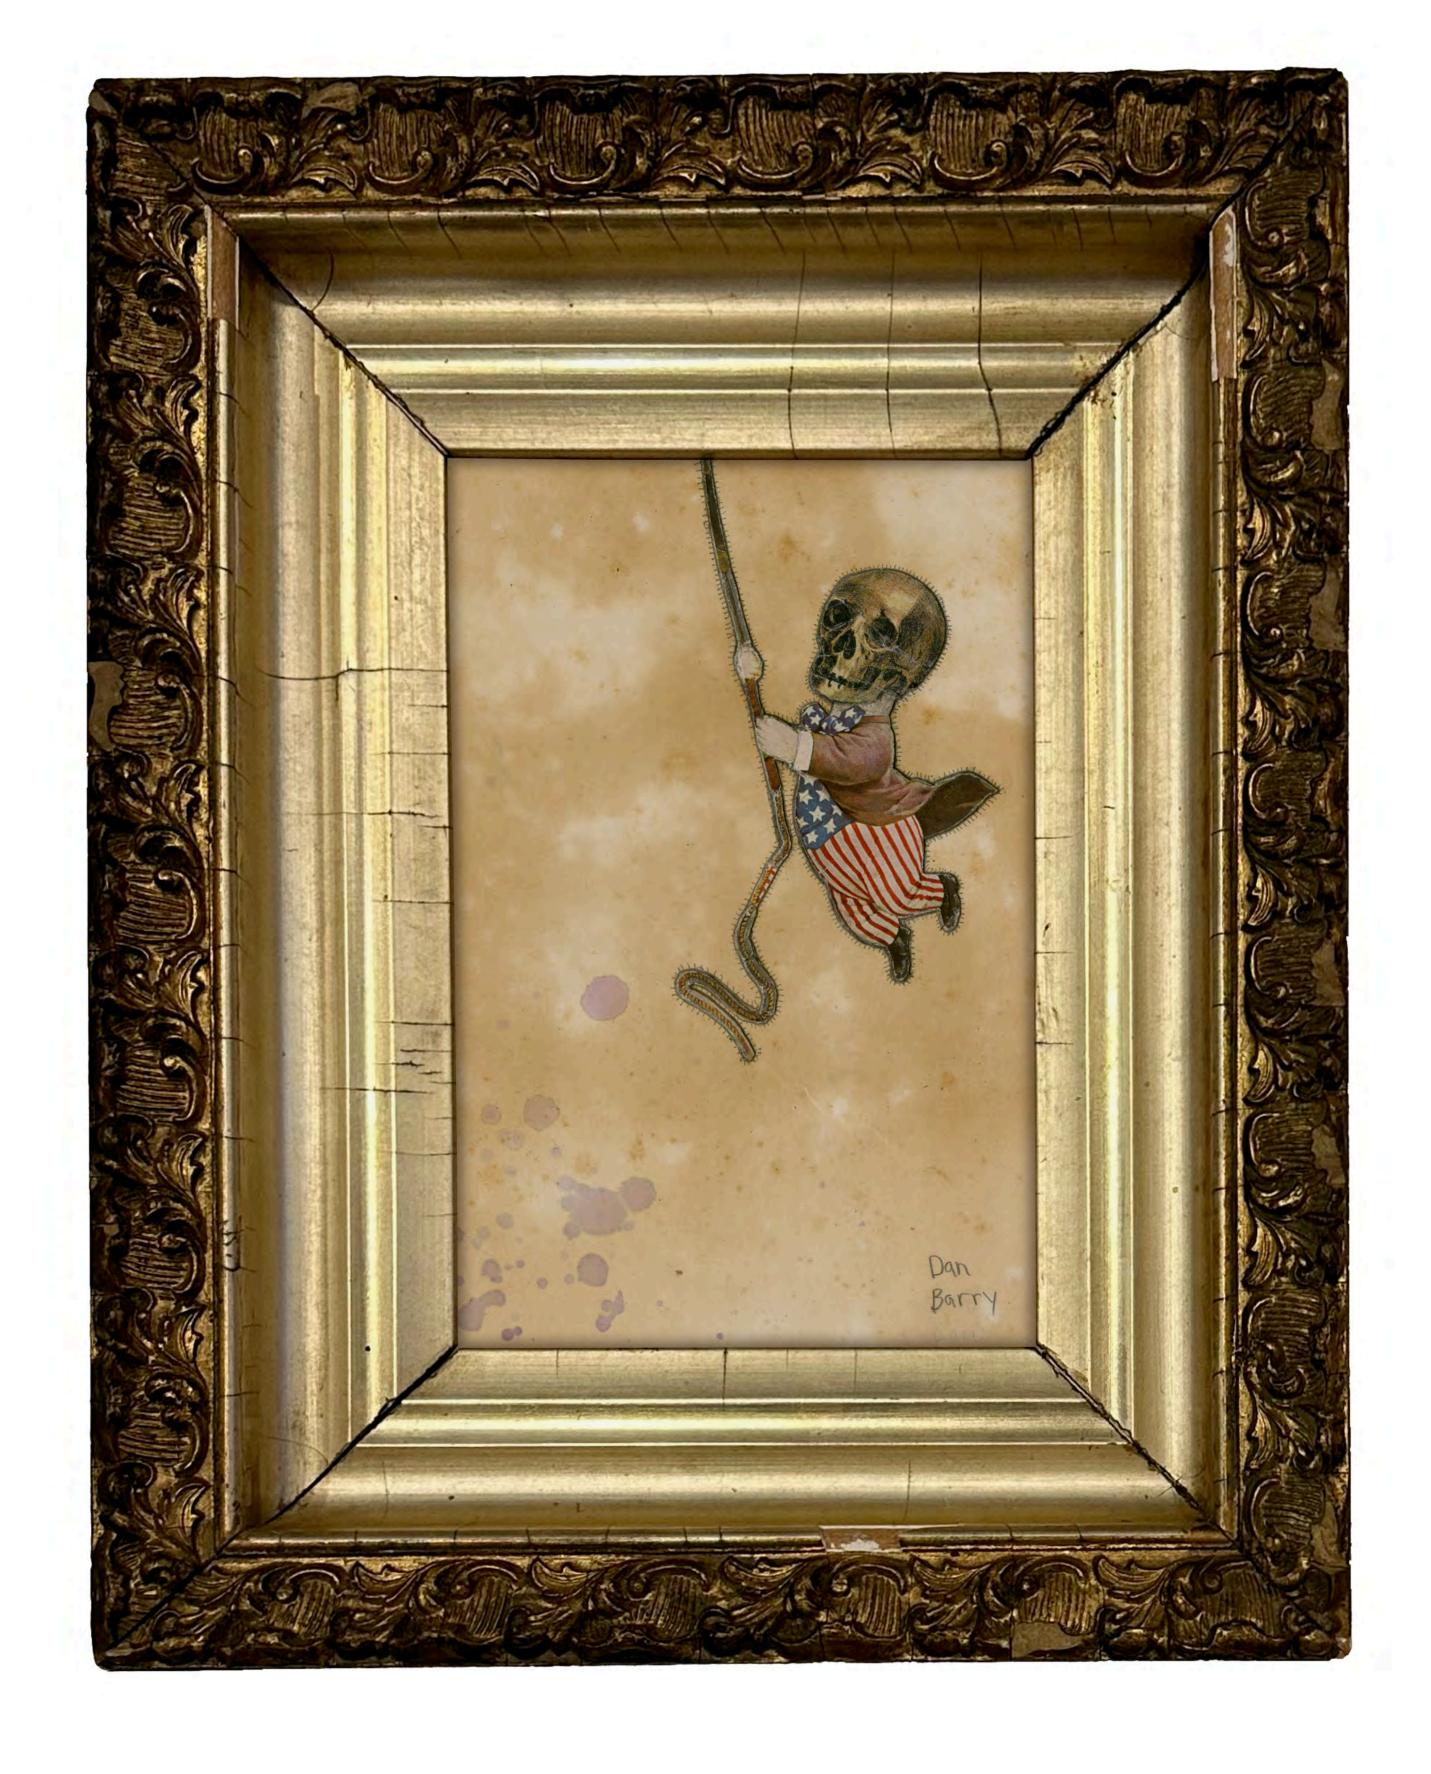

#### American Exceptionalism

found paper, graphite, antique frame 12 x 4 inches

Dog Says No found paper, graphite,

antique frame 18 x 22.5 inches

For As Long As It Takes

found paper, graphite, antique frame 25 x 22.5 inches