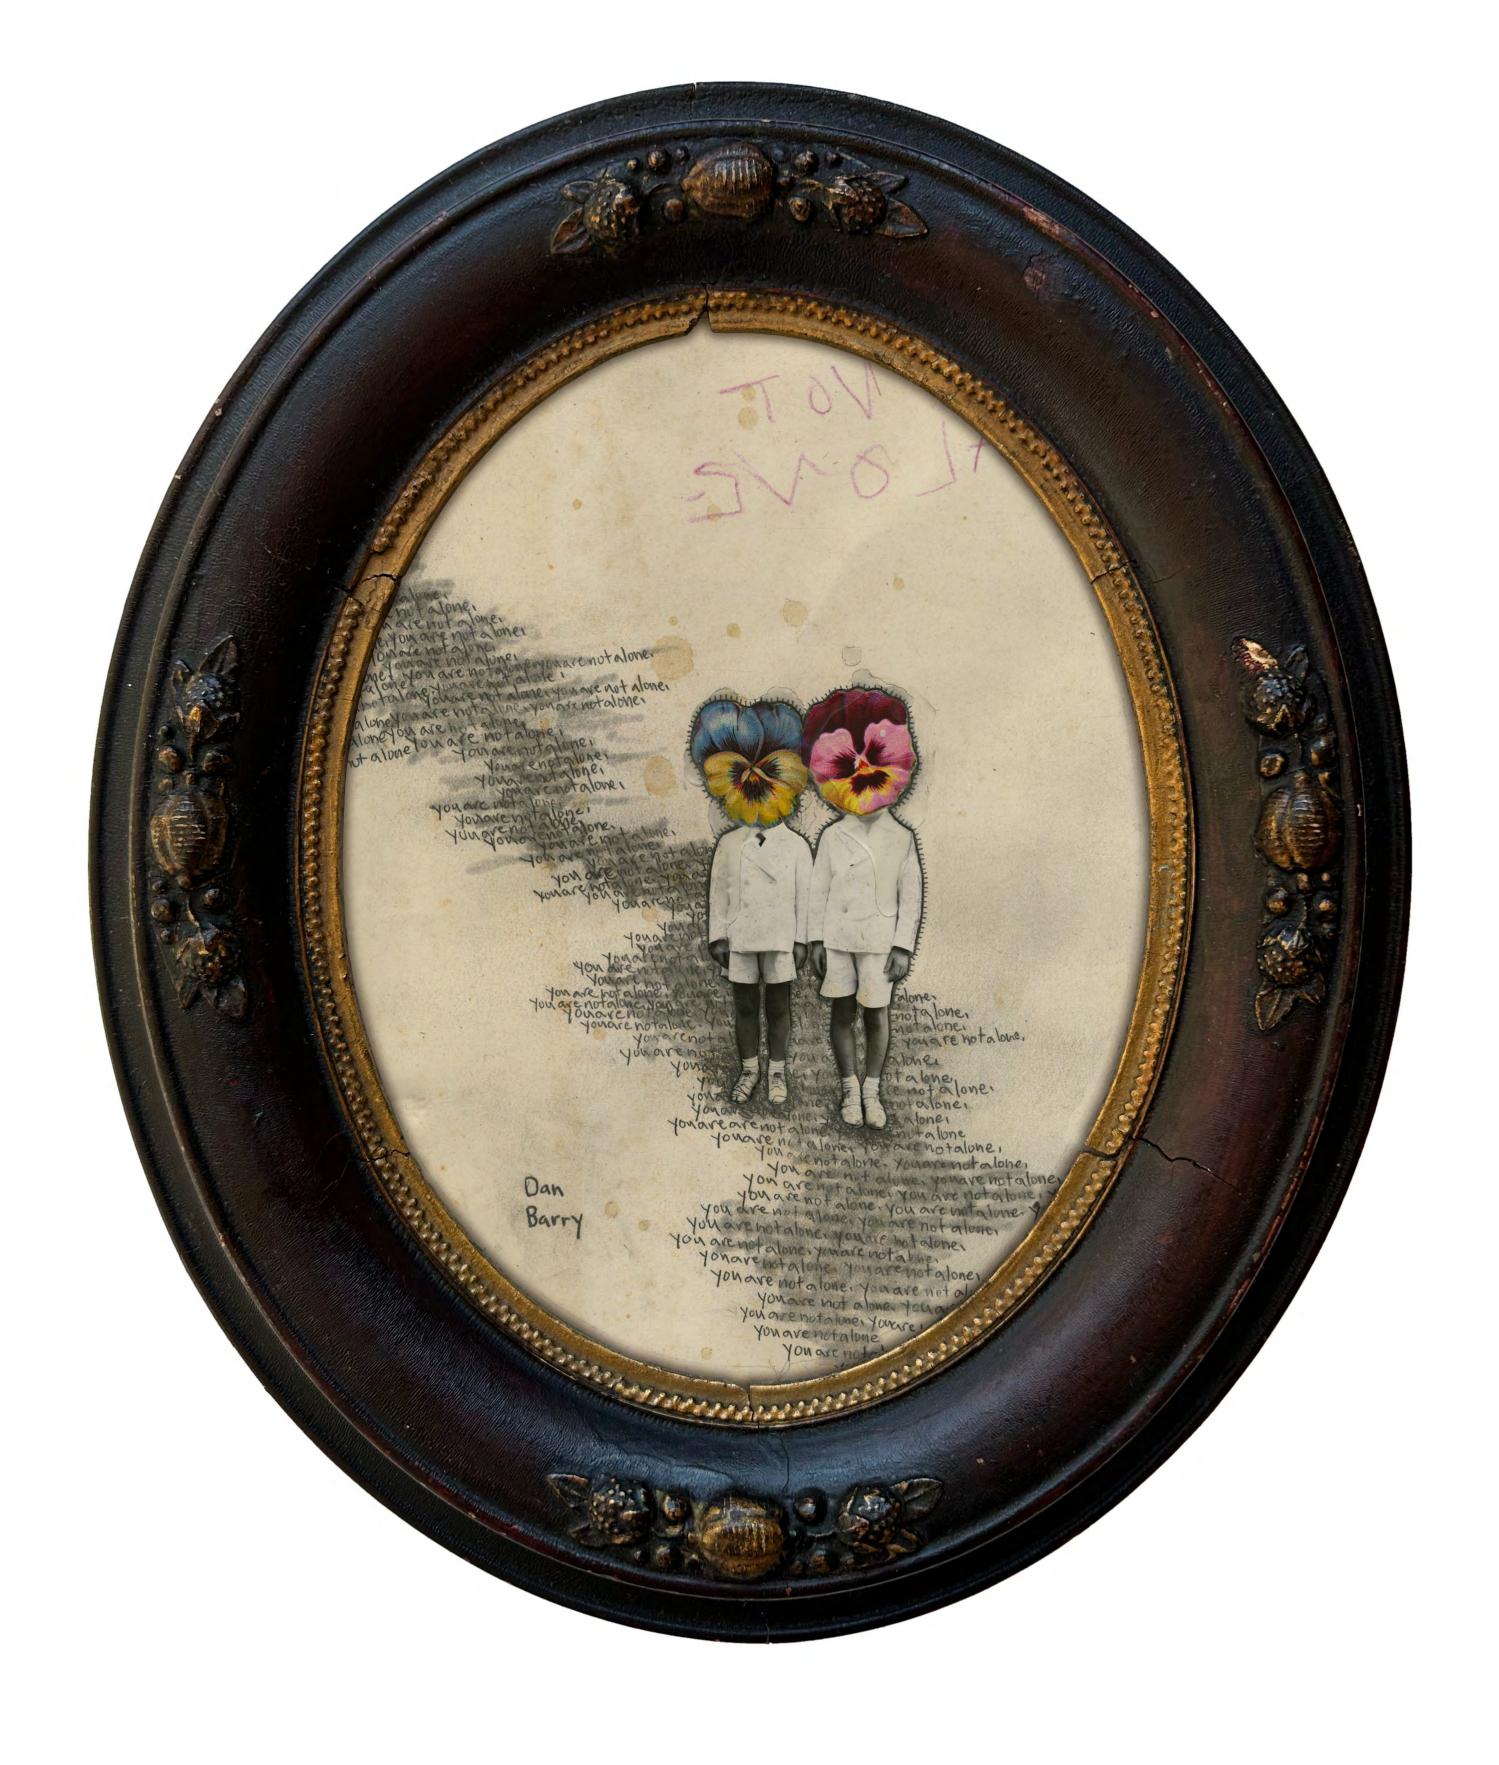

#### You Are Not Alone.

found paper, graphite, cotton thread, antique frame 14 x 12 inches