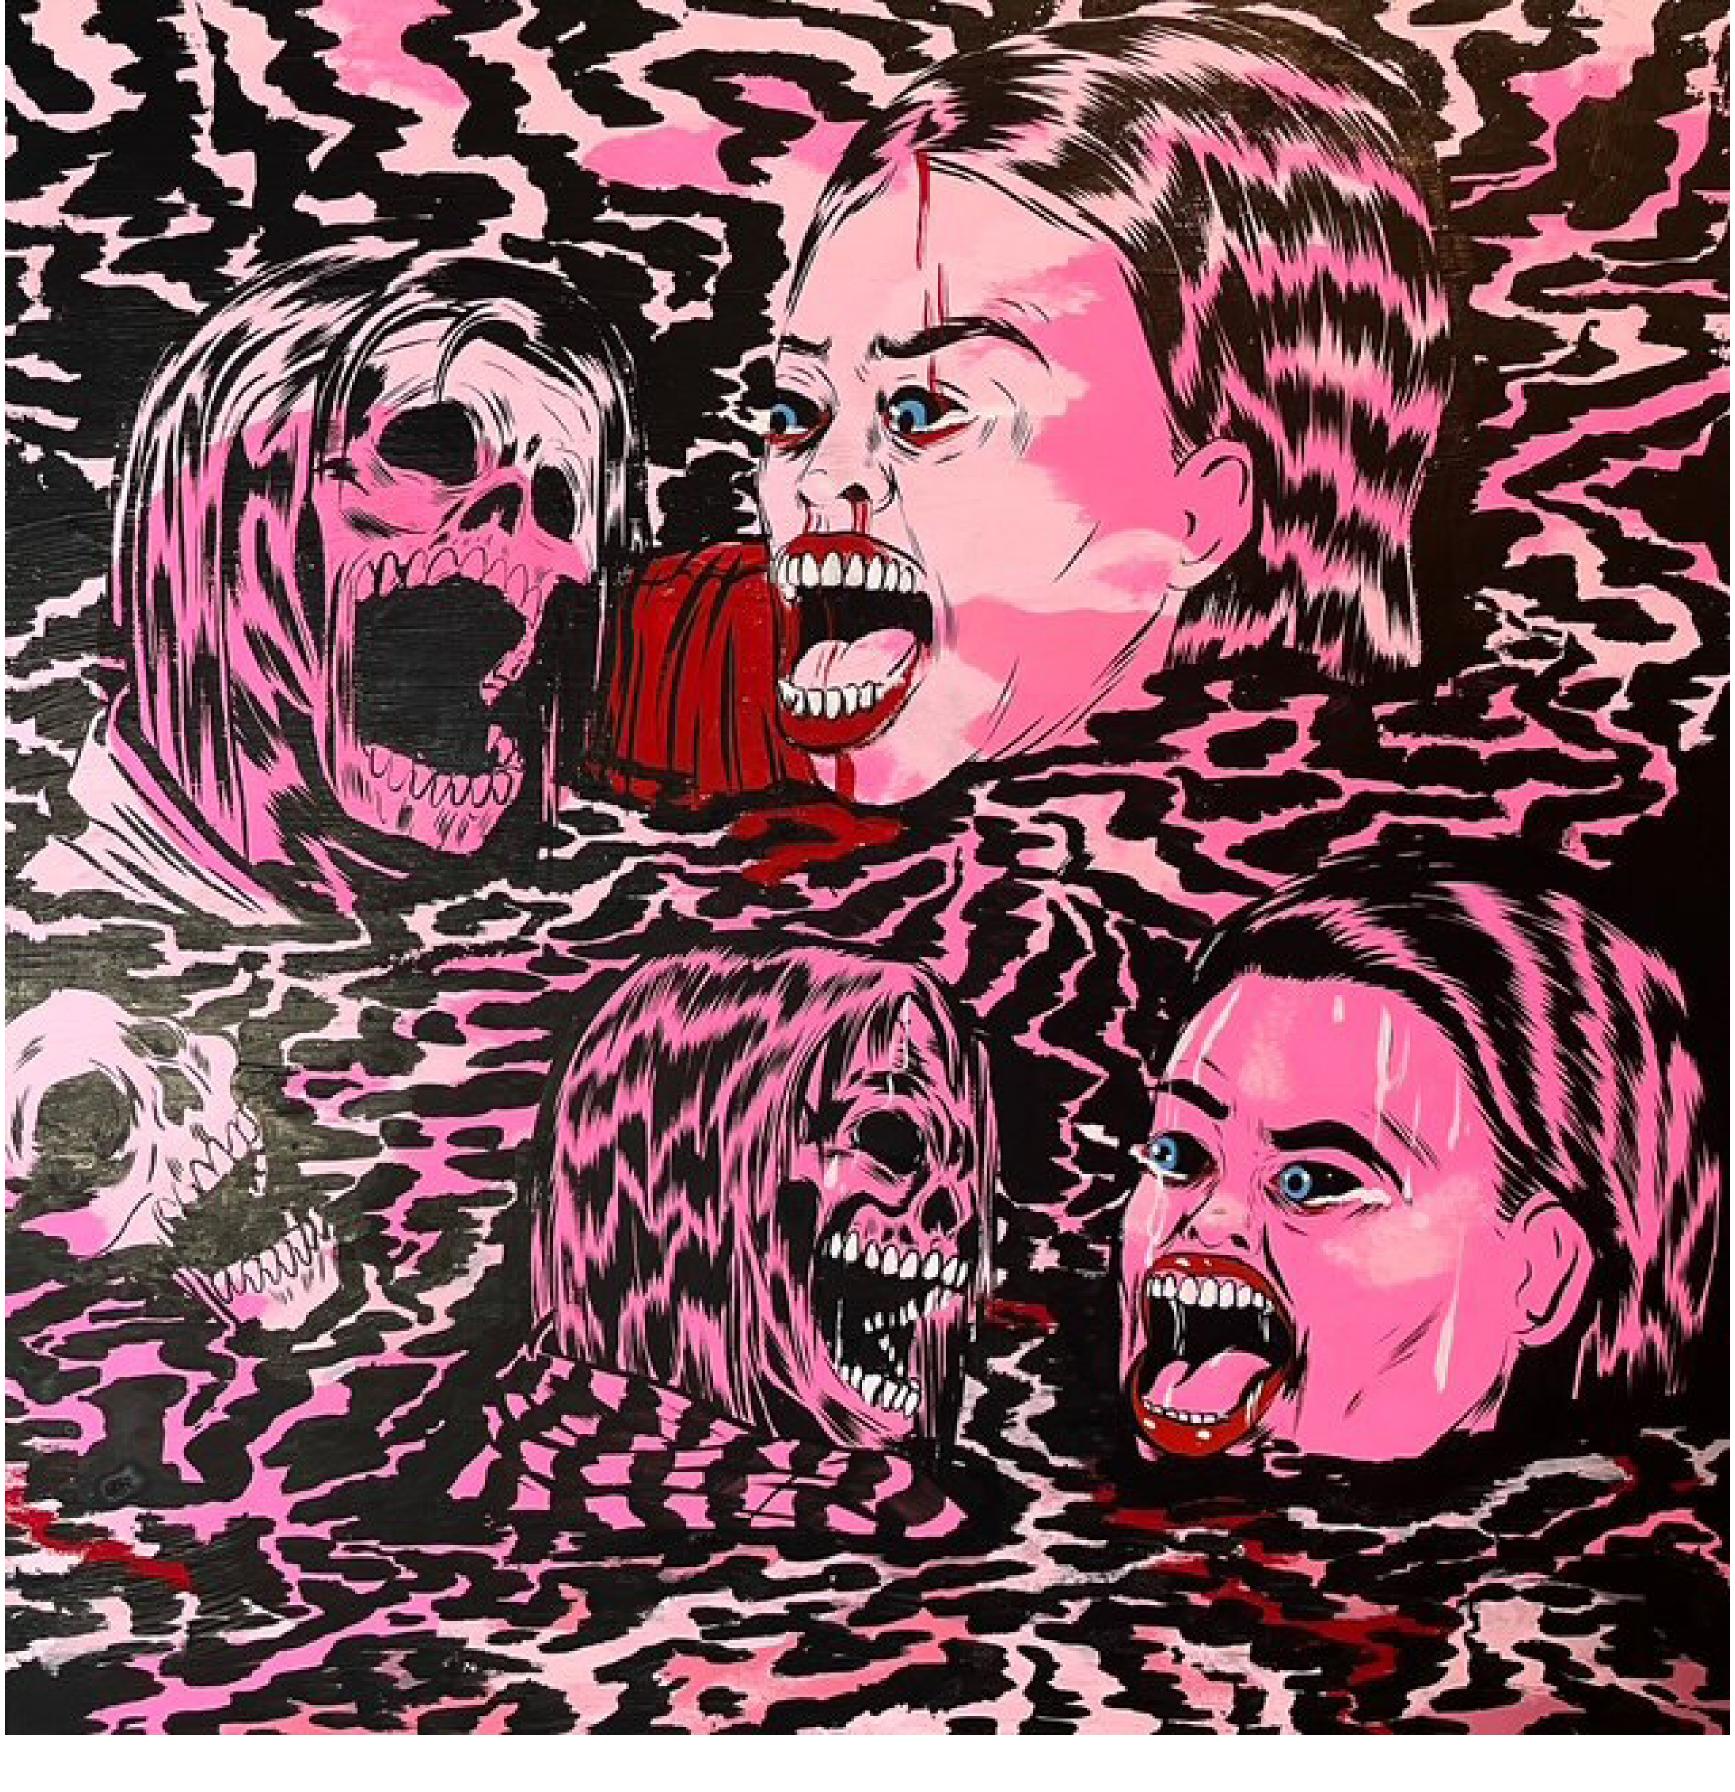

Alexa Simpson - Cursed 12 x 12 inches acrylic, gouache, ink on ampersand clayboard SOLD

Alexa Simpson - Heart on Fire 12 x 12 inches acrylic, gouache, ink on ampersand clayboard SOLD

Alexa Simpson - Heart Throbs 12 x 12 inches acrylic, gouache, ink on ampersand clayboard

Alexa Simpson - Hurt Me 16 x 12 inches acrylic, gouache, ink on ampersand clayboard

Alexa Simpson - I Want to Get Hurt 12 x 12 inches acrylic, gouache, ink on ampersand clayboard

Alexa Simpson - Just What I Imagined 12 x 16 inches acrylic, gouache, ink on ampersand clayboard

Alexa Simpson - Pool Scenario 16 x 16 inches acrylic, gouache, ink on ampersand clayboard SOLD

Alexa Simpson - Three Women 18 x 25 inches acrylic, gouache, ink on ampersand clayboard

Alexa Simpson - Too Weird to Love 12 x 12 inches acrylic, gouache, ink on ampersand clayboard

Alexa Simpson - Under My Window 16 x 16 inches acrylic, gouache, ink on ampersand clayboard SOLD

Alexa Simpson - Wallace Wood 12 x 12 inches acrylic, gouache, ink on ampersand clayboard

Alexa Simpson - Who Are You? 12 x 12 inches acrylic, gouache, ink on ampersand clayboard