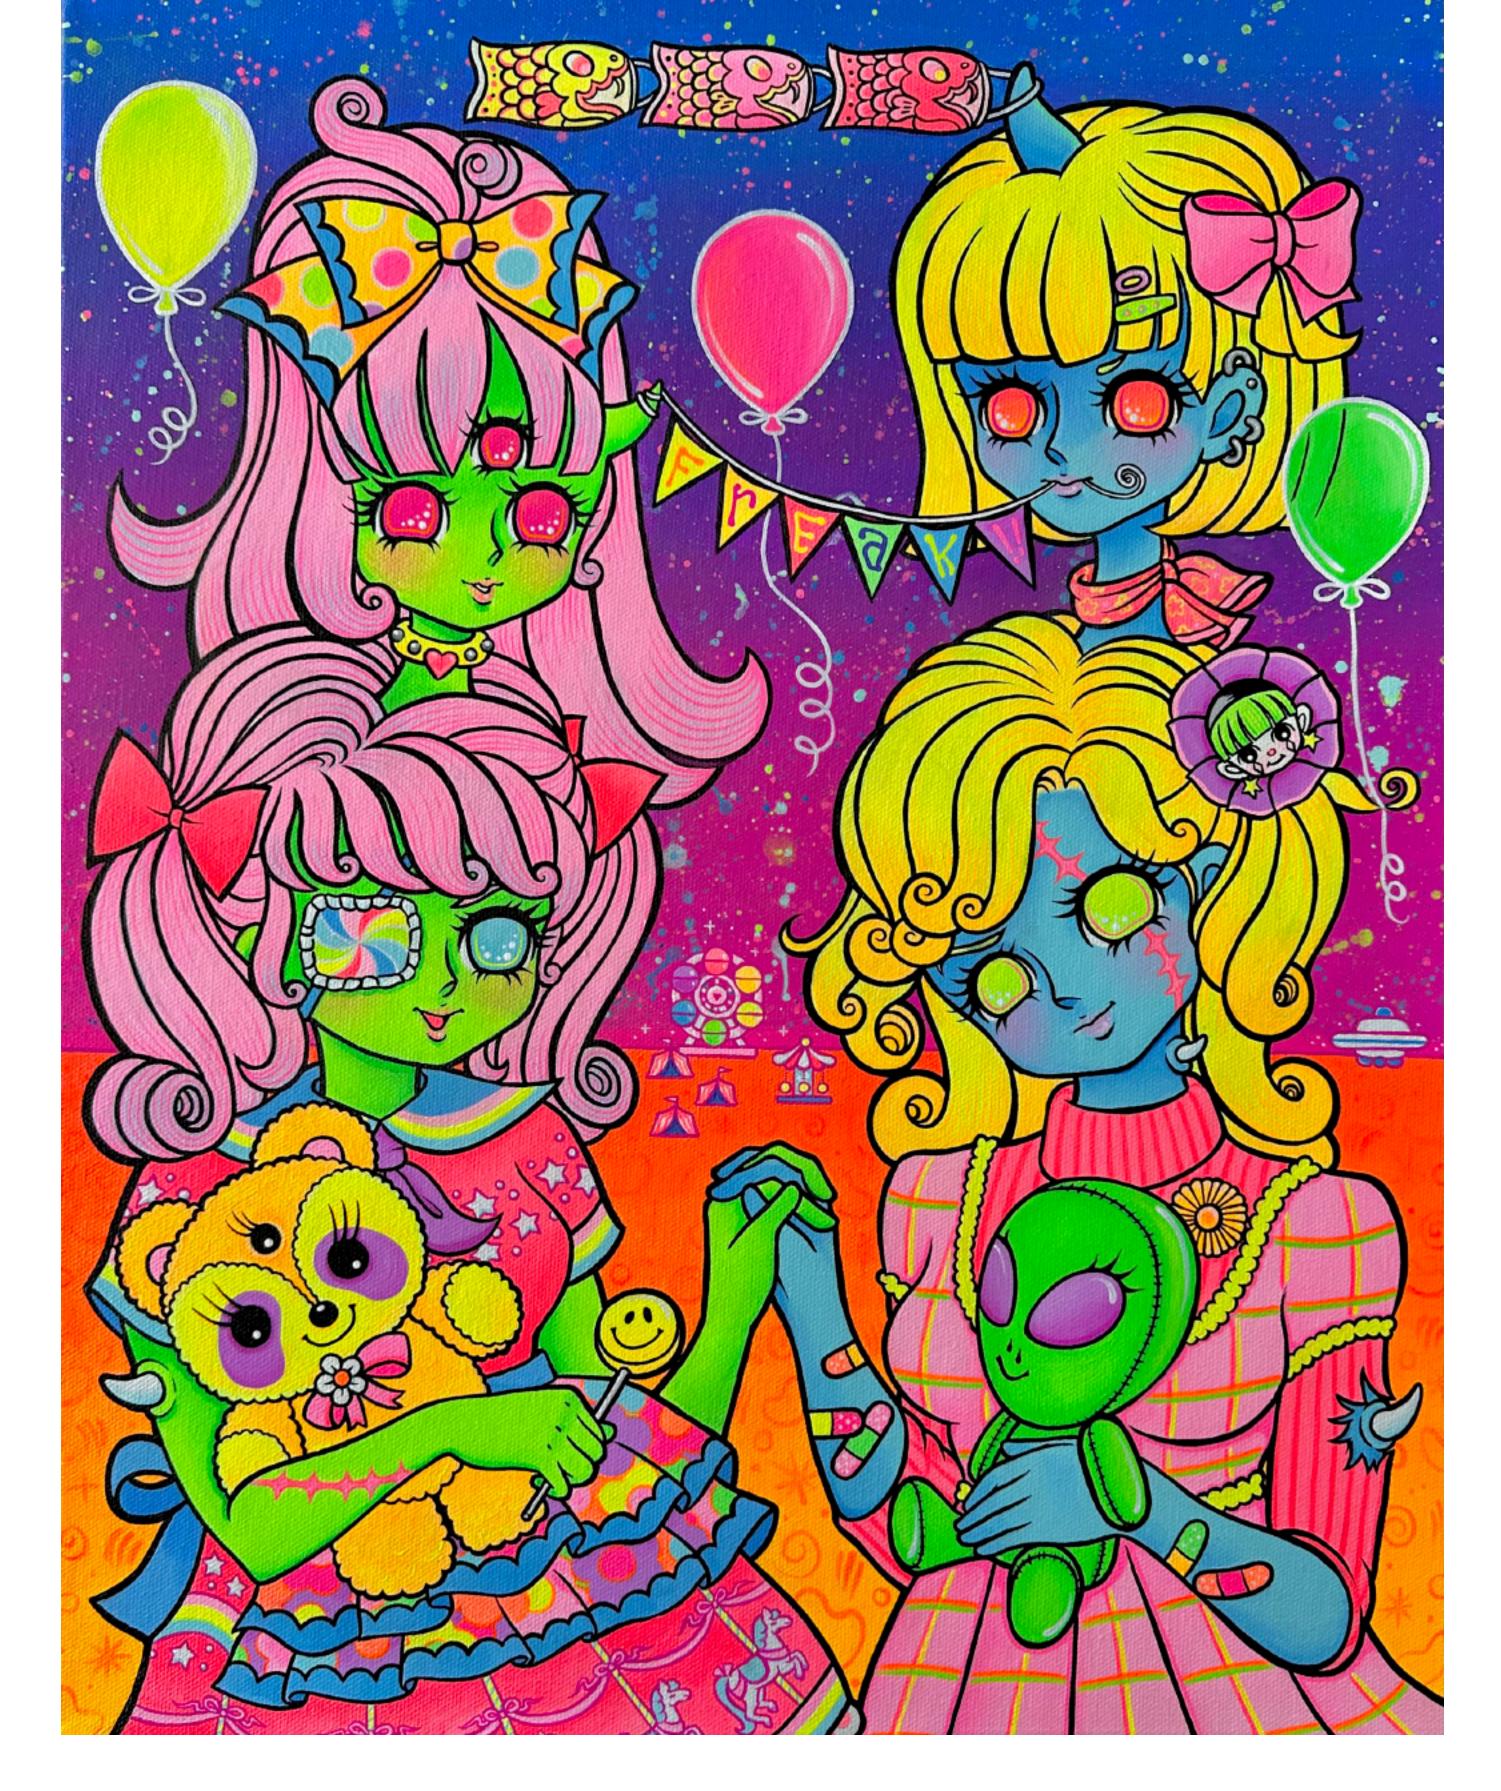

# **EXHIBITION PREVIEW**

Diana Laufer Frank Forte Gina Cannella Naoshi Renee Tay Alexa Simpson

<u>2 - 12</u> <u>13 - 34</u> <u>35 - 51</u> <u>52 - 61</u> <u>62 - 78</u> <u>73 - 91</u>

Diana Laufer - Botdog 5 x 6 x 6 inches vintage toy ephemera assemblage SOLD