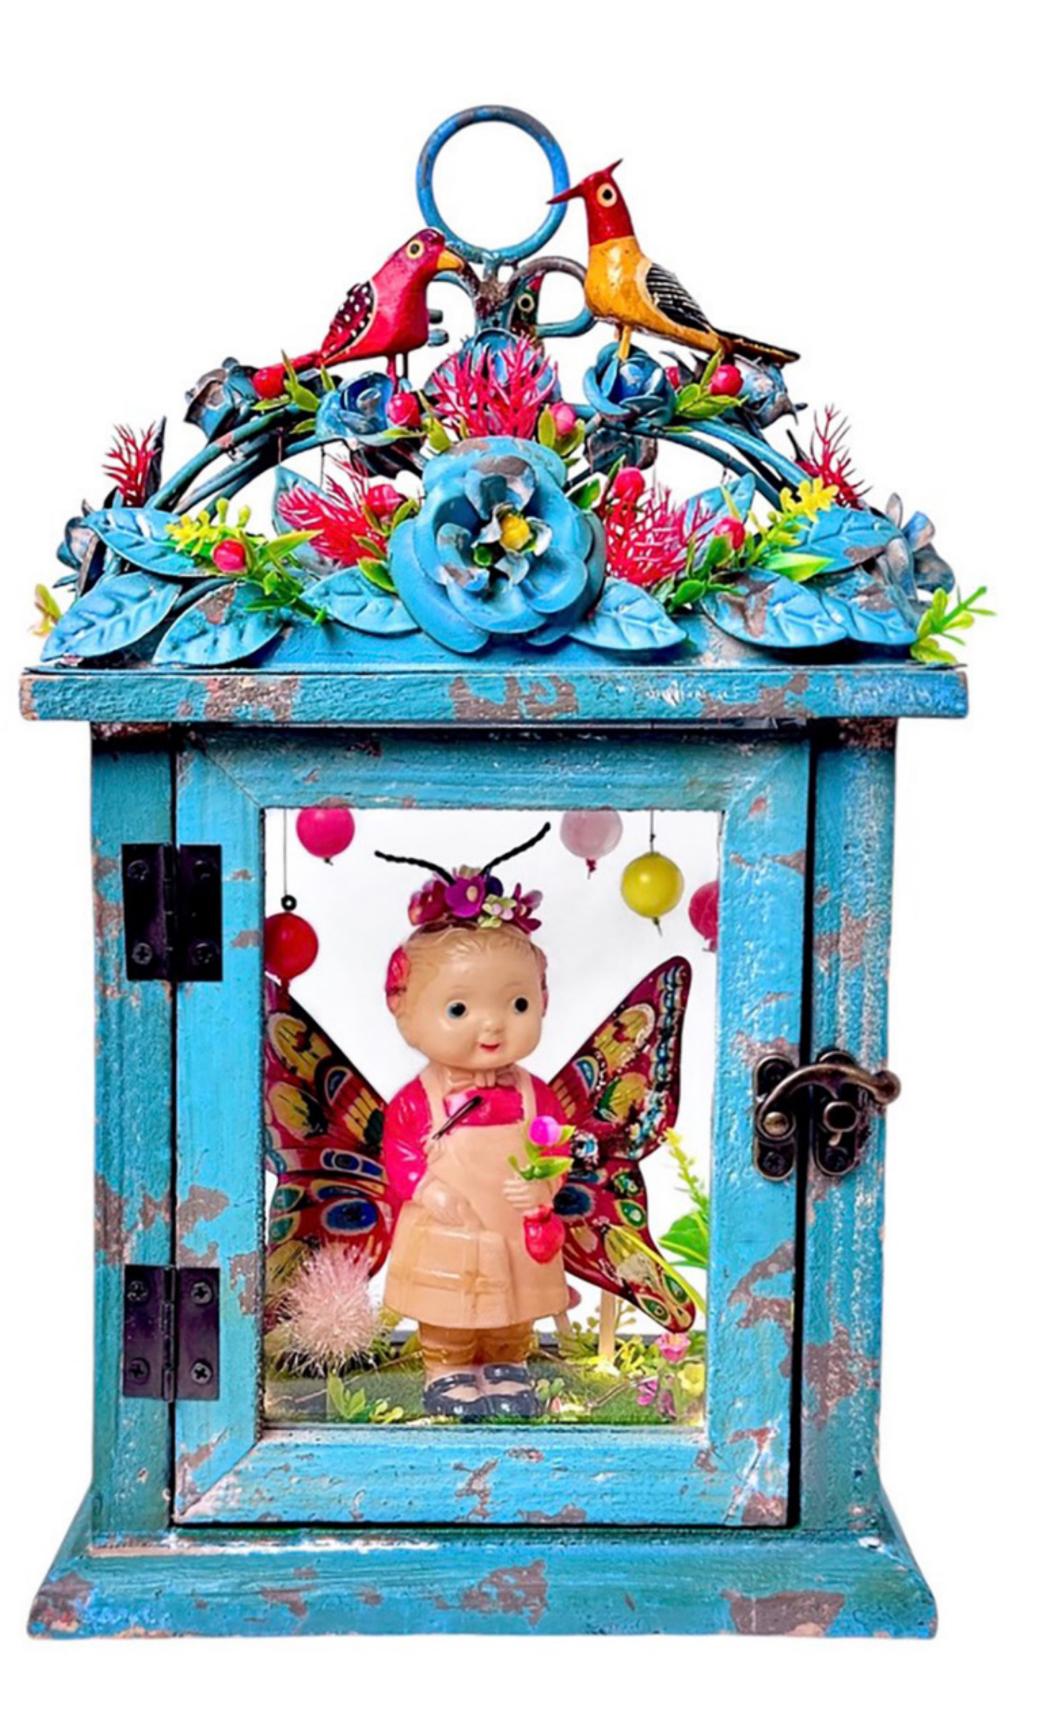

# Diana Laufer - New Beginnings 13 x 8 x 5 inches diorama in vintage wooden lantern, mixed media toy ephemera