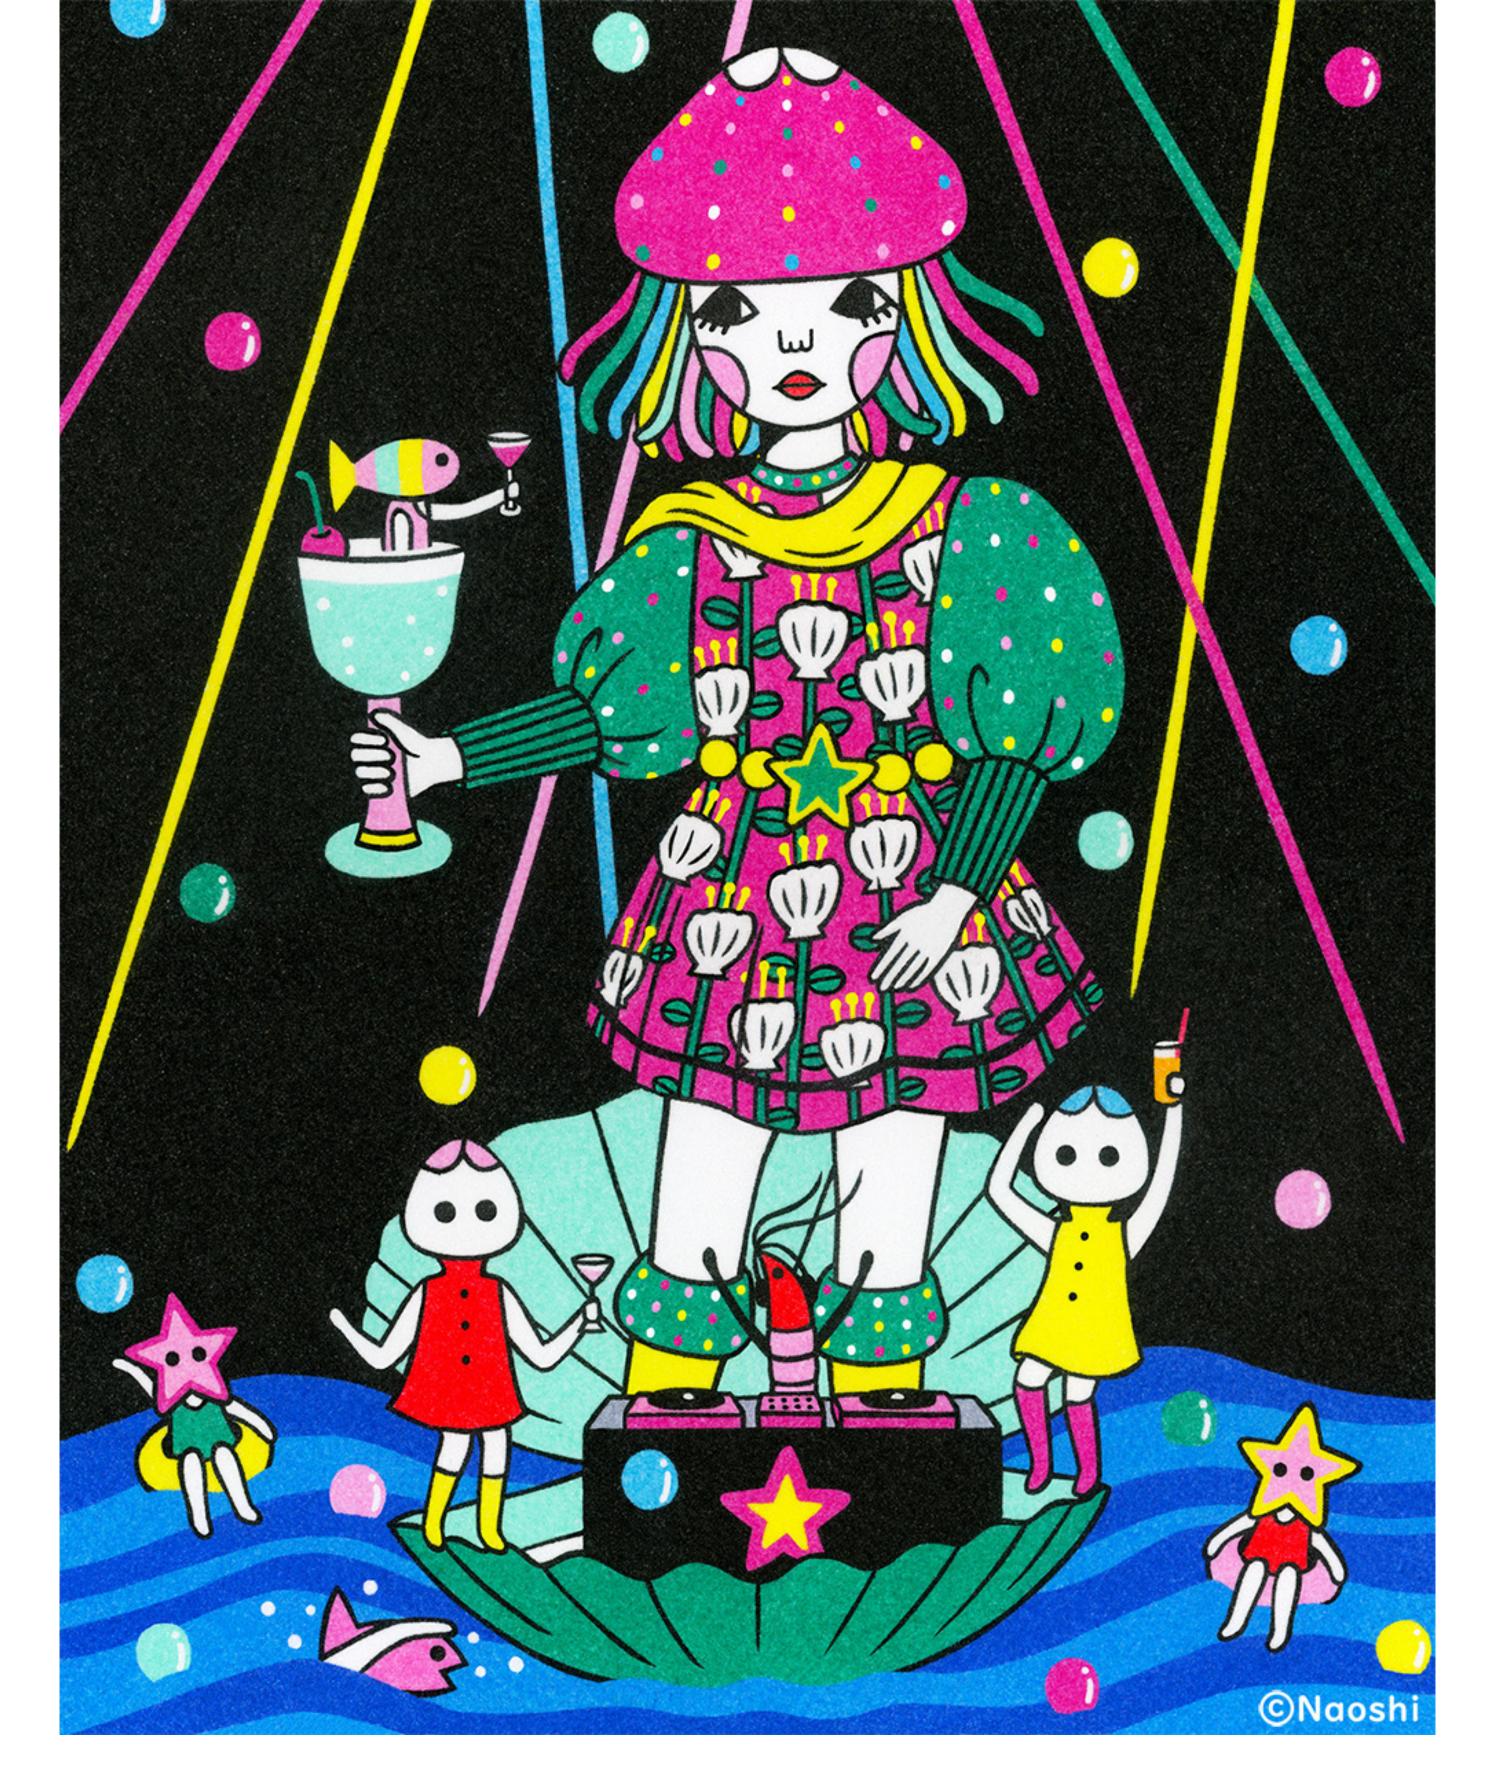

Gina Cannella - TOO HIGH 3 x 2 inches acrylic on canvas SOLD

Gina Cannella - We're Good 7 x 5 inches acrylic on canvas with glitter SOLD

Naoshi - Ace of Cups 10 x 8 inches sand on board SOLD

Naoshi - Ace of Pentacles 10 x 8 inches sand on board SOLD