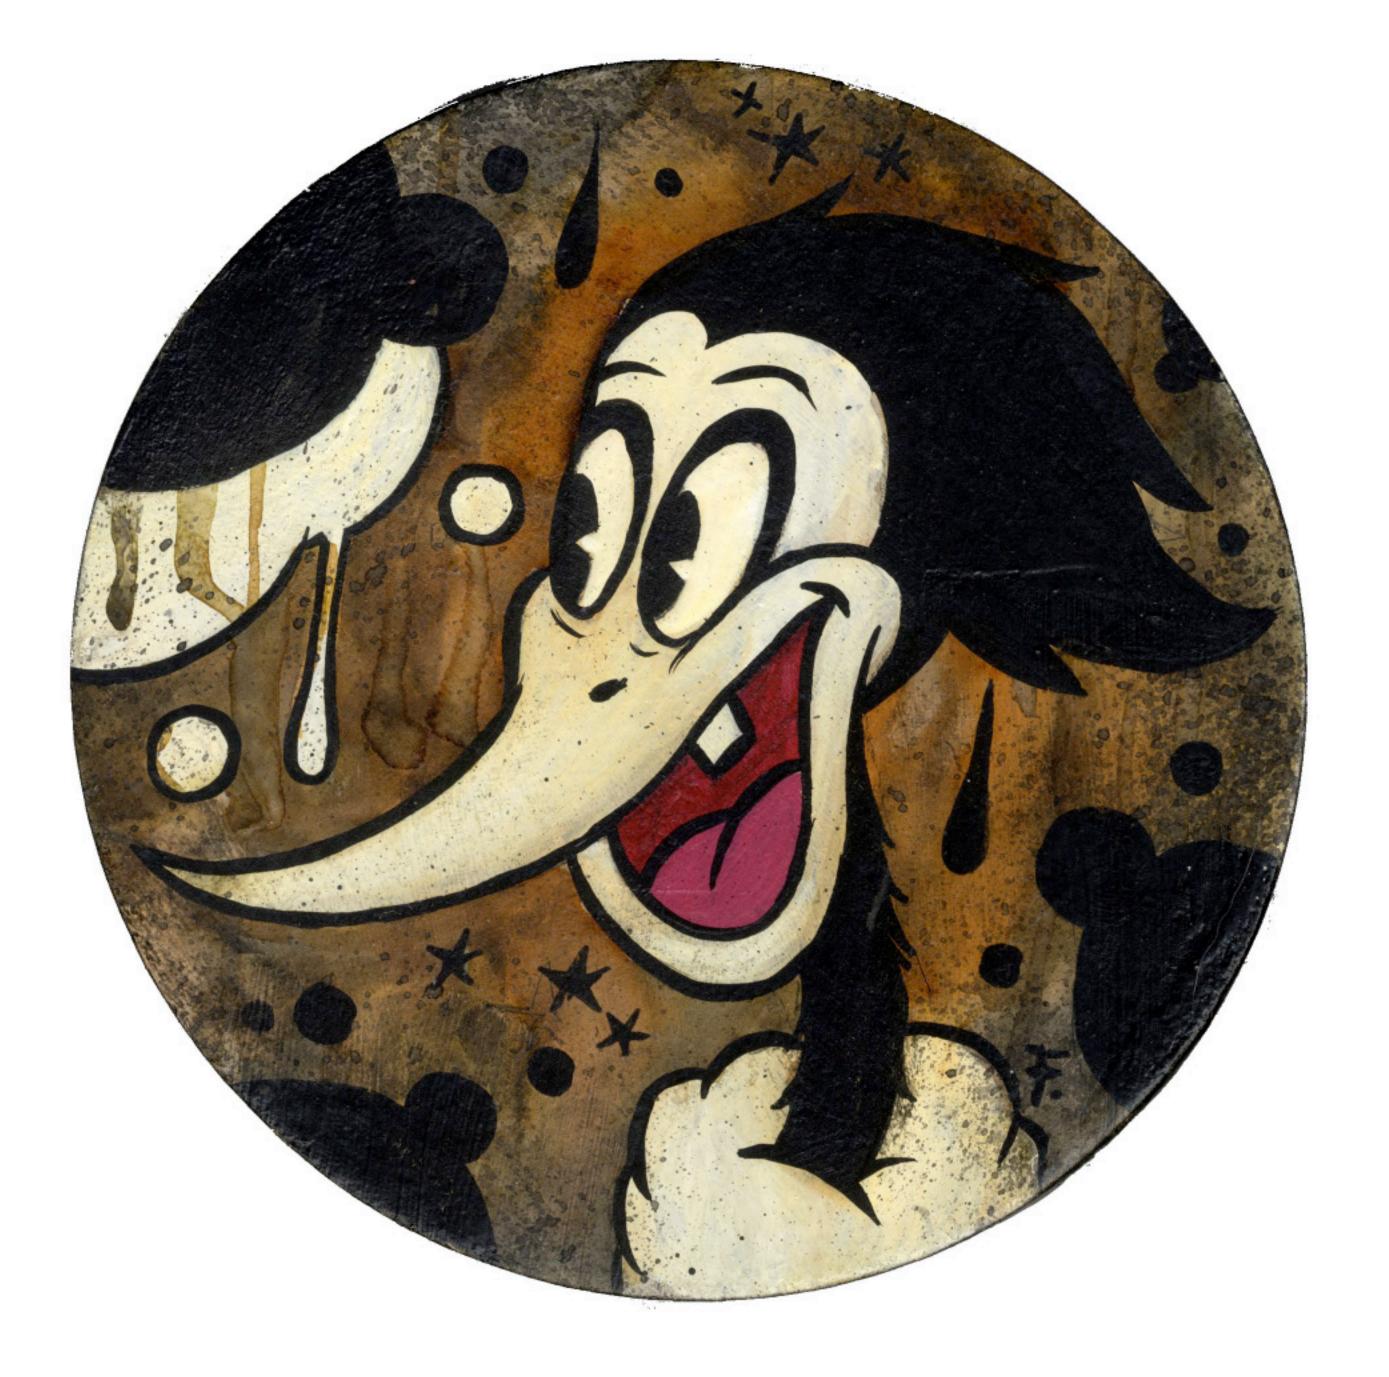

Frank Forte - Wolf With an Open Mind 22 x 15 inches acrylic, ink on wood, framed

Frank Forte - What Big Eyes You Have 13 x 11 inches acrylic, ink on wood, framed

Frank Forte - Smokin' Wolf 19 x 15 inches acrylic, ink on wood, framed