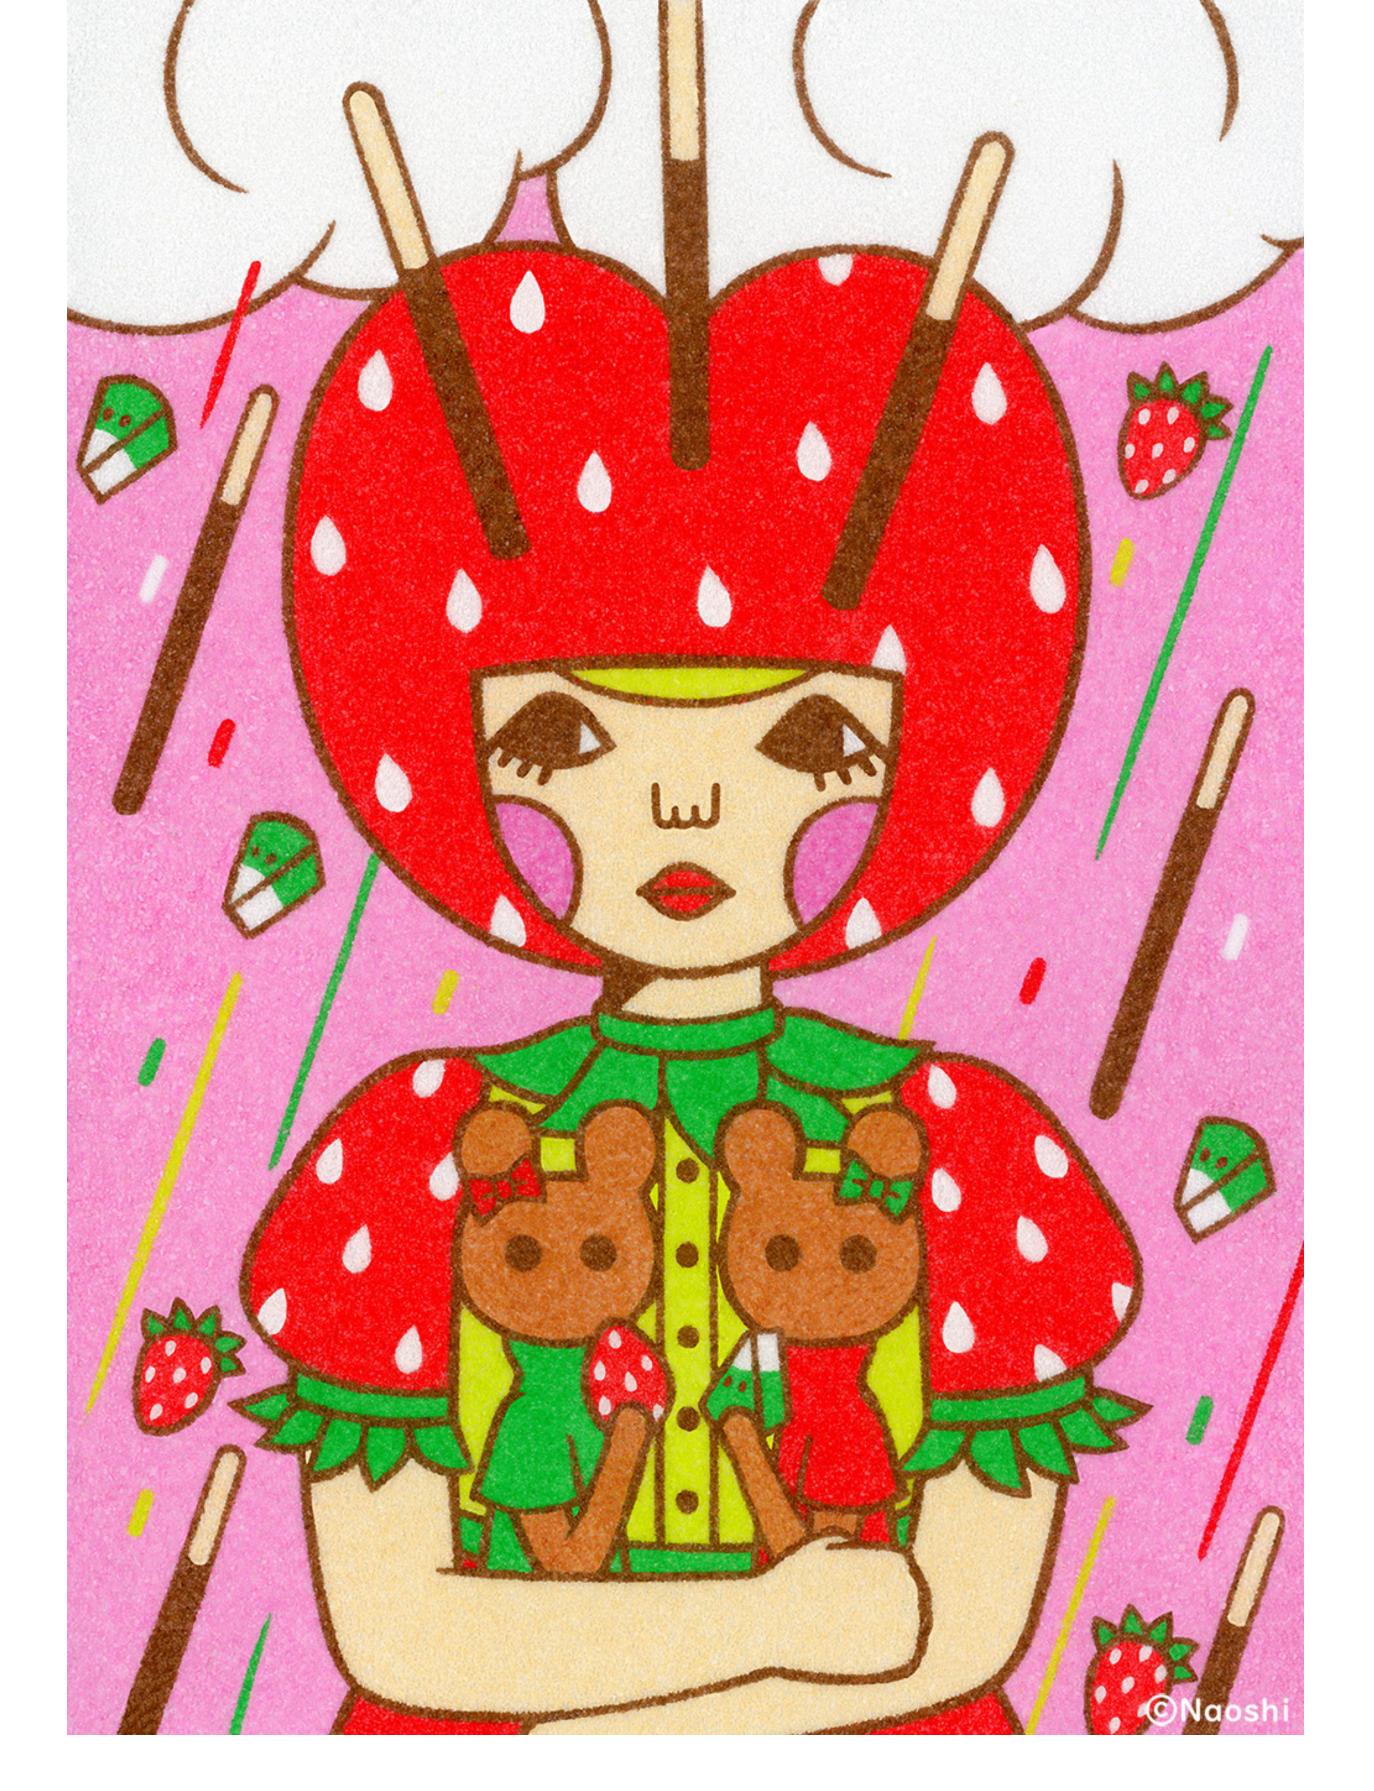

Naoshi - Queen of Wands 20 x 16 inches sand on board SOLD

Naoshi - Three of Swords - Apple 7 x 5 inches sand on board

Naoshi - Three of Swords - Strawberry 7 x 5 inches sand on board

Naoshi - Two of Pentacles 14 x 11 inches sand on board