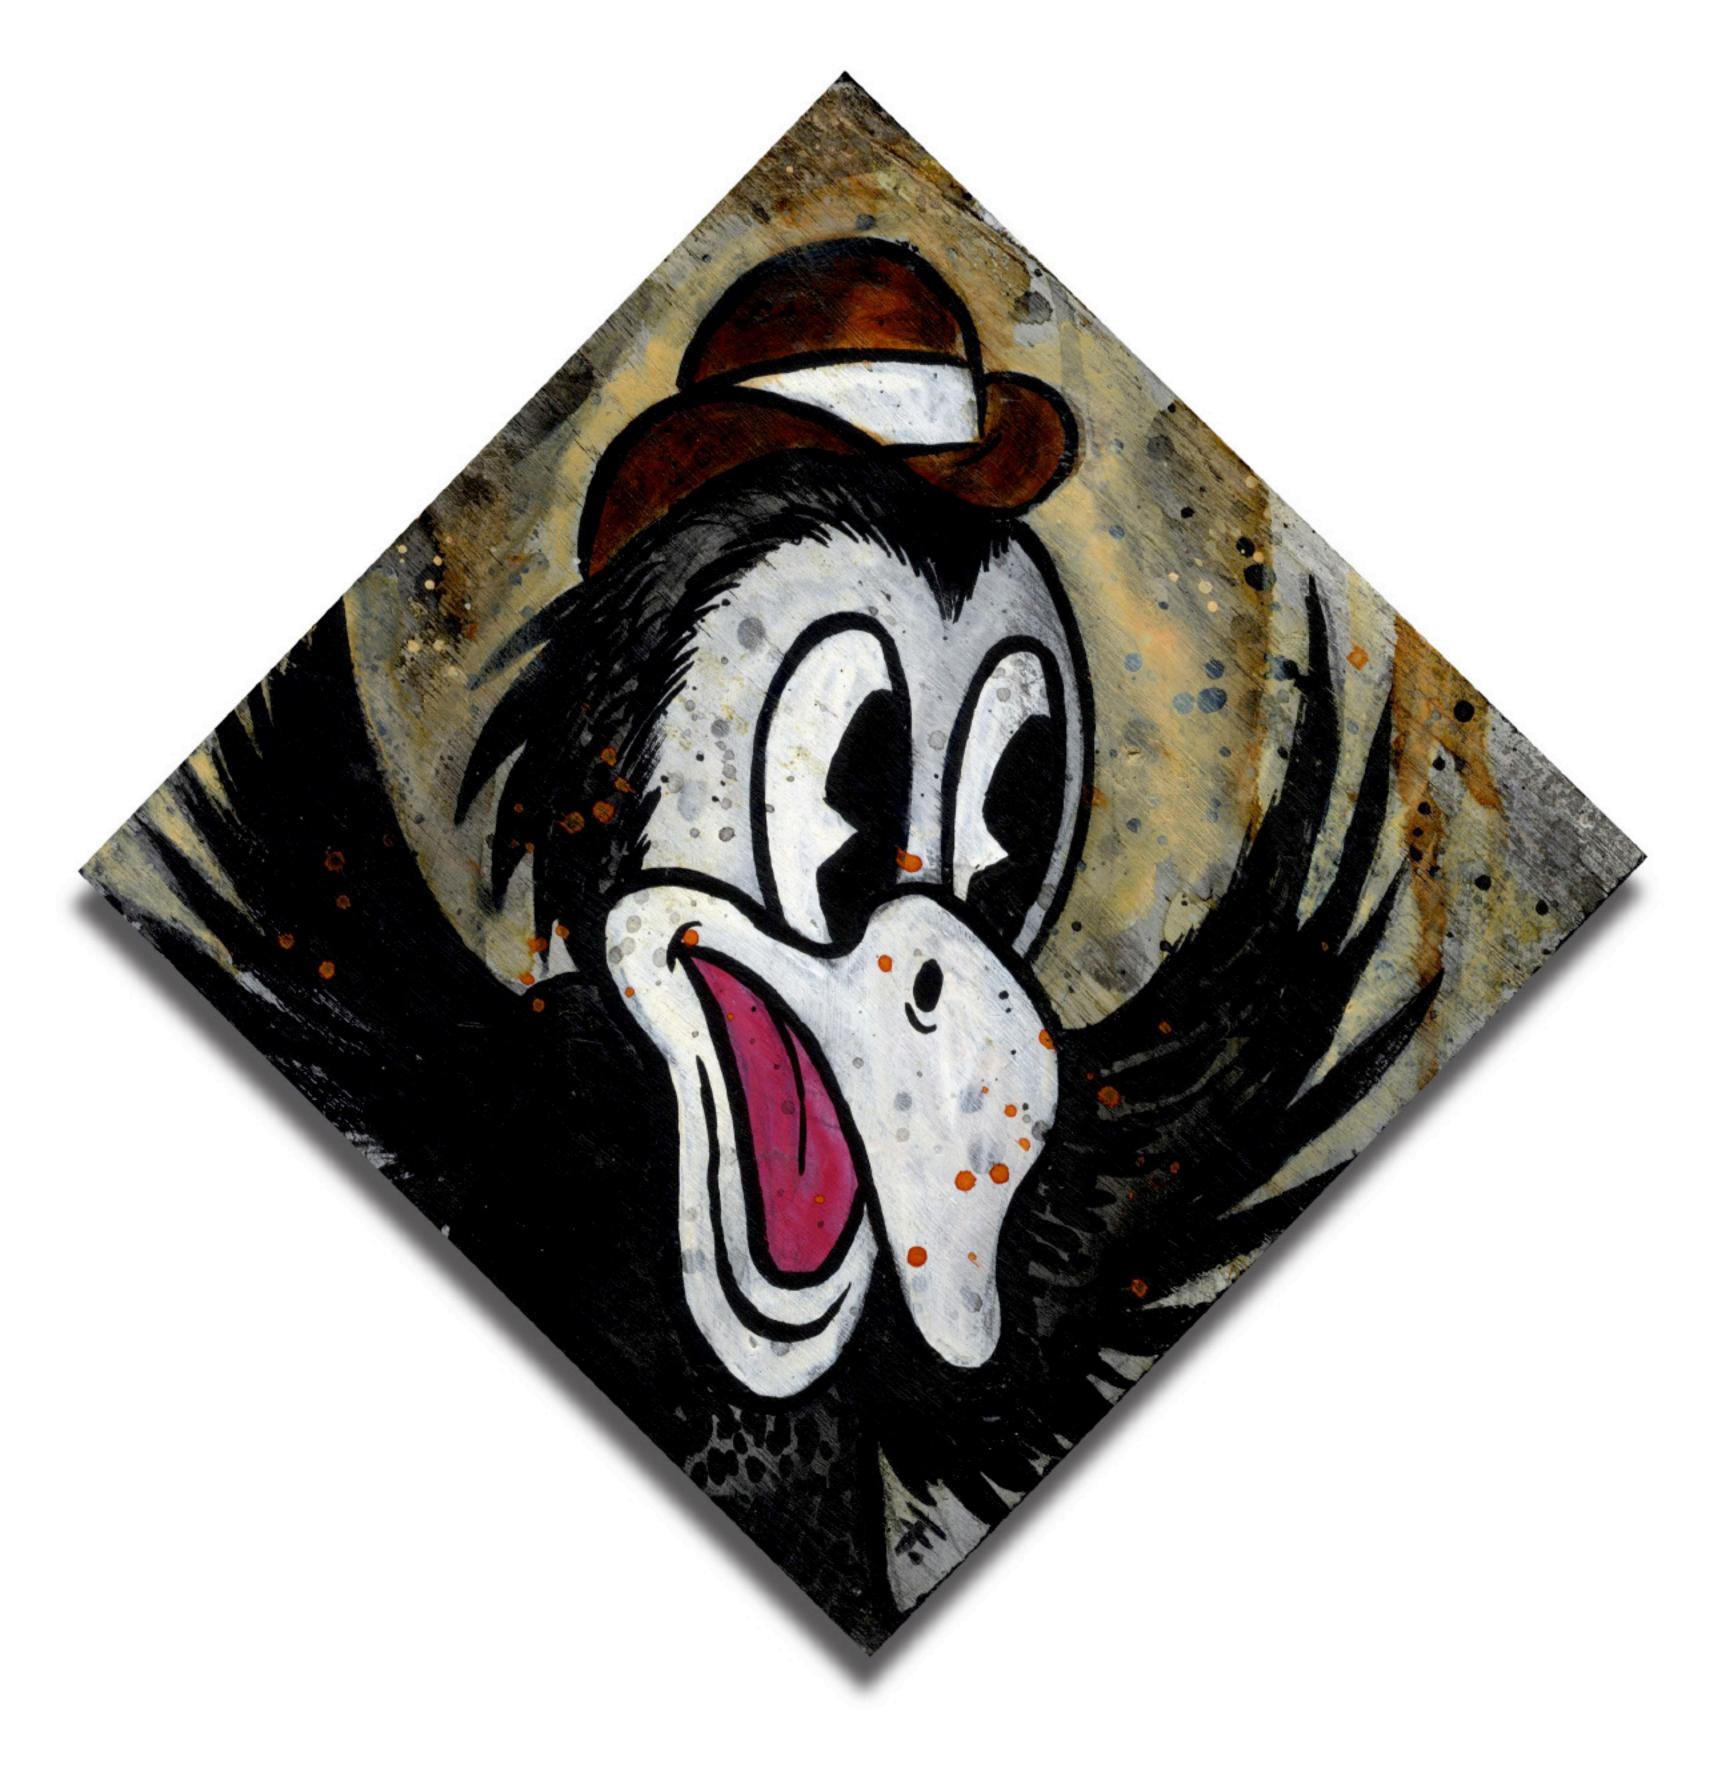

Frank Forte - Pot Heads in Hell 9 x 7 inches acrylic, ink on wood, framed

Frank Forte - Smokin' Cat 10 x 8 inches acrylic, ink on wood

Frank Forte - Tokin' Goofy 3 x 3 inches acrylic, ink on wood SOLD

Frank Forte - Squawkin' Bird 3 x 3 inches acrylic, ink on wood