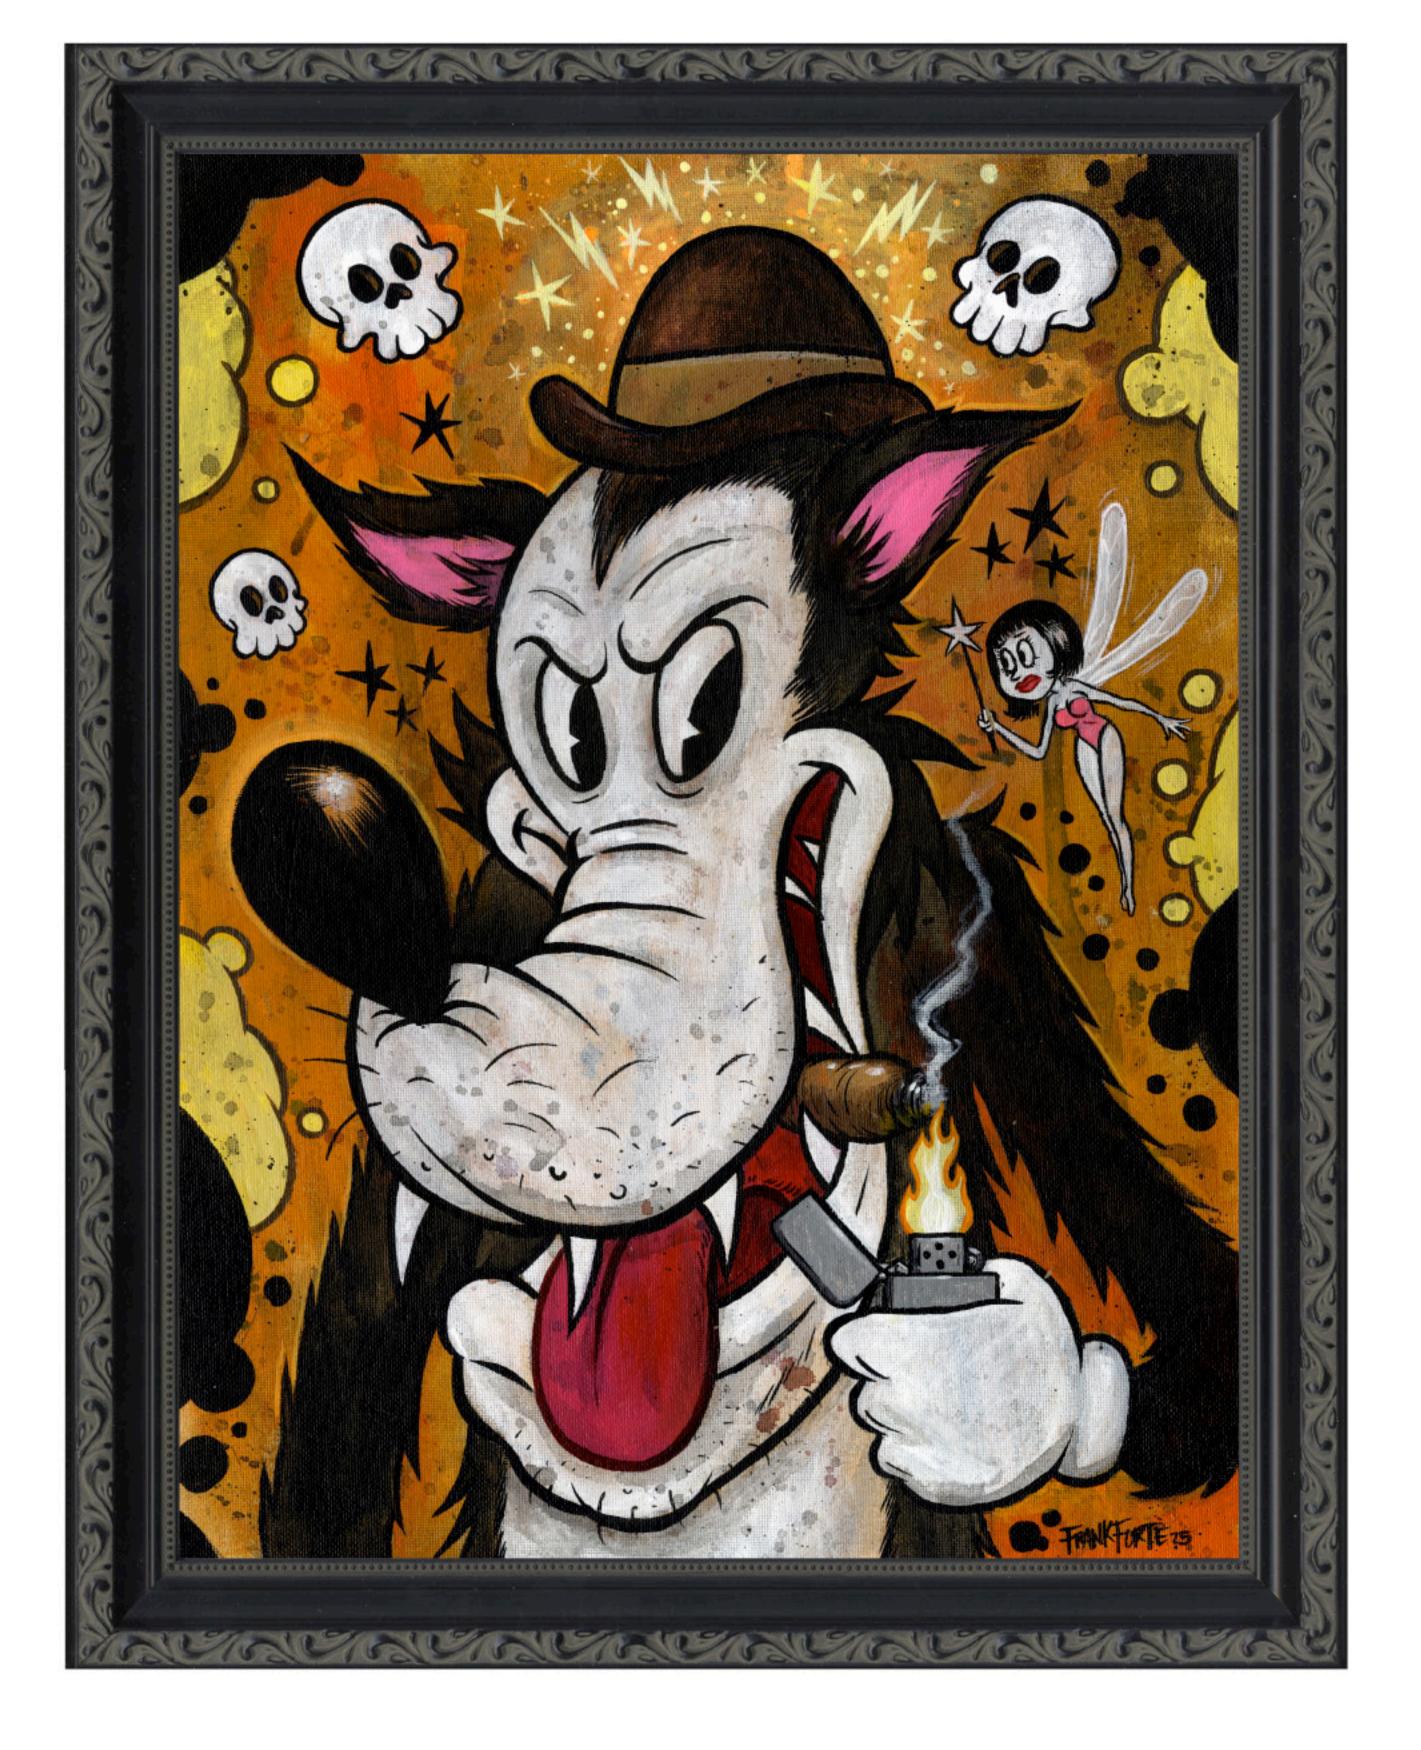

Frank Forte - Wolf With an Open Mind 22 x 15 inches acrylic, ink on wood, framed

Frank Forte - What Big Eyes You Have 13 x 11 inches acrylic, ink on wood, framed

Frank Forte - Smokin' Wolf 19 x 15 inches acrylic, ink on wood, framed