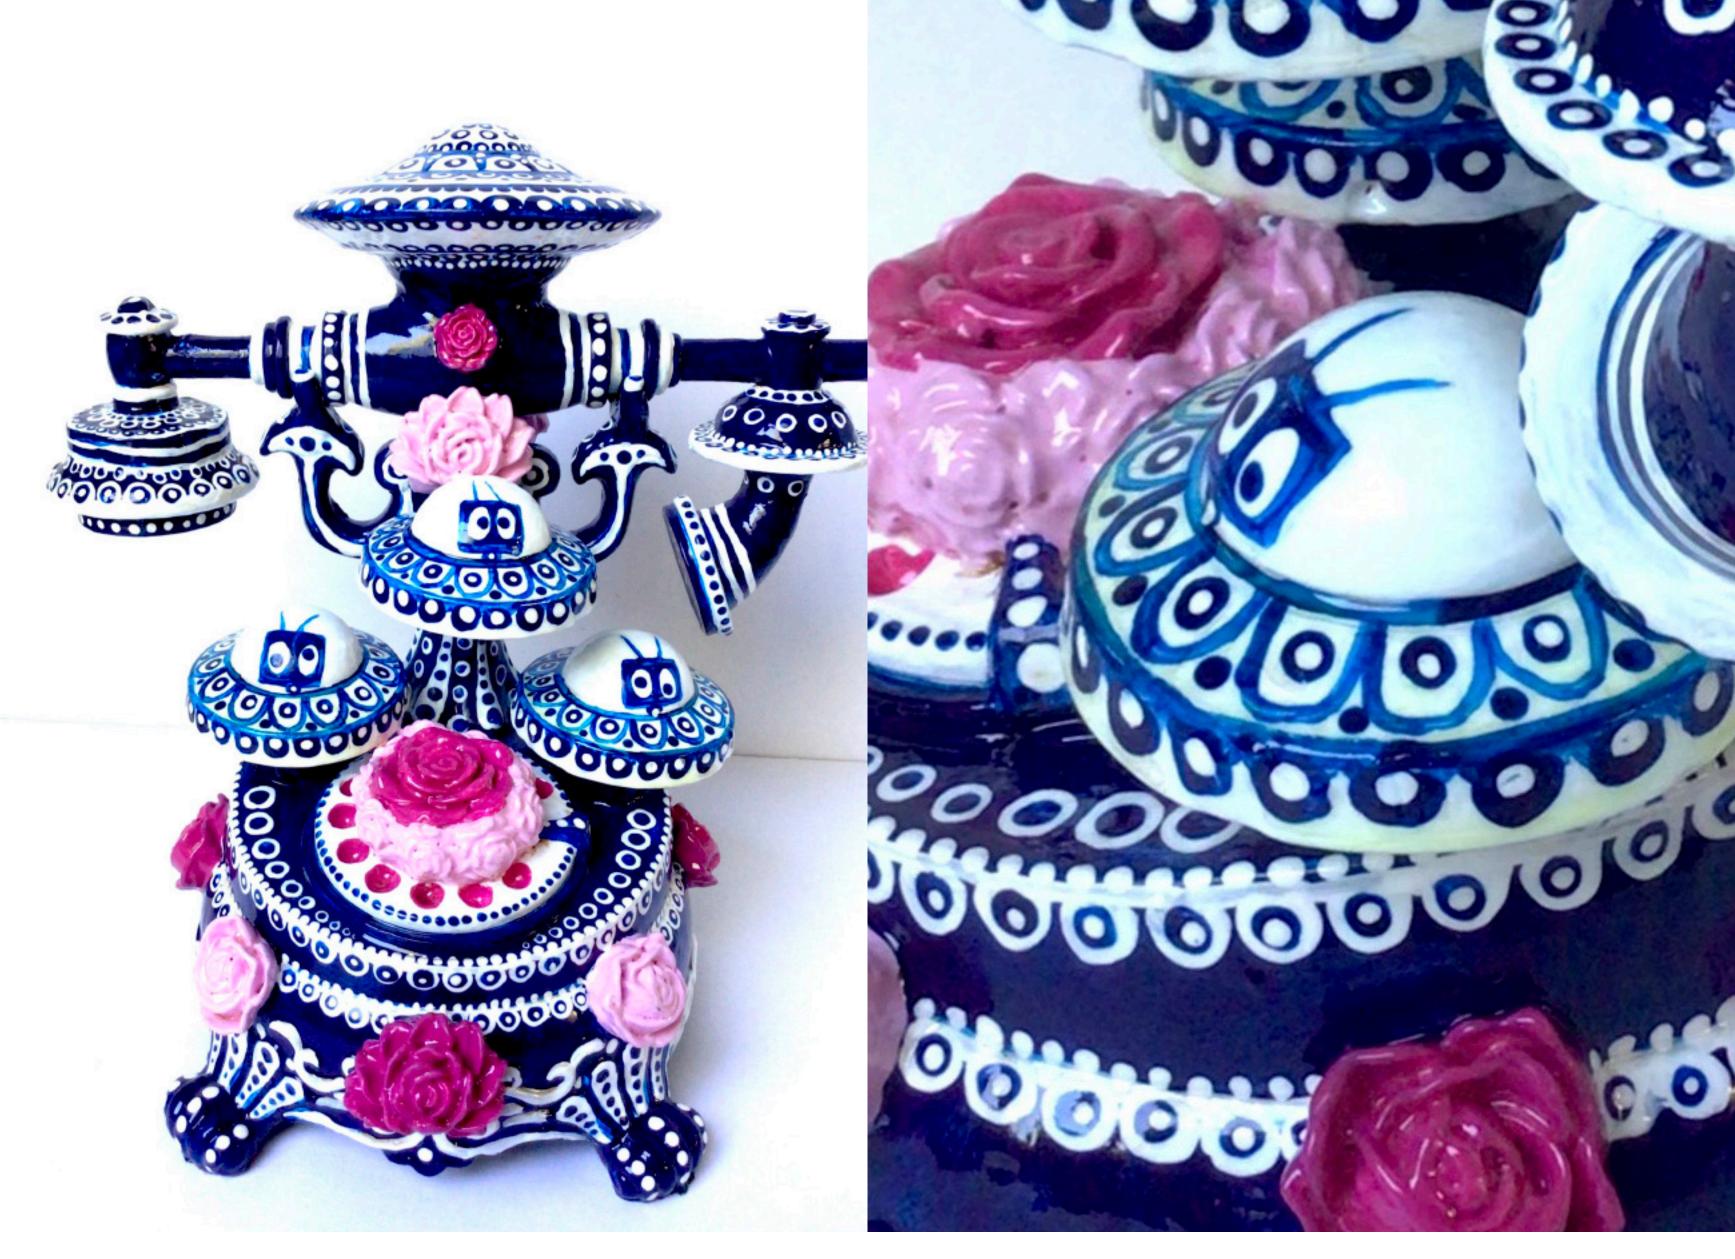

Renée Tay - Flying Saucer Telephone 12 x 11 x 8 inches vintage toy assemblage

Renée Tay - Kitty Purse 12 x 6 x 4 inches vintage toy assemblage

Renée Tay - Slumber Monsters 10 x 9 x 8 inches vintage toy assemblage