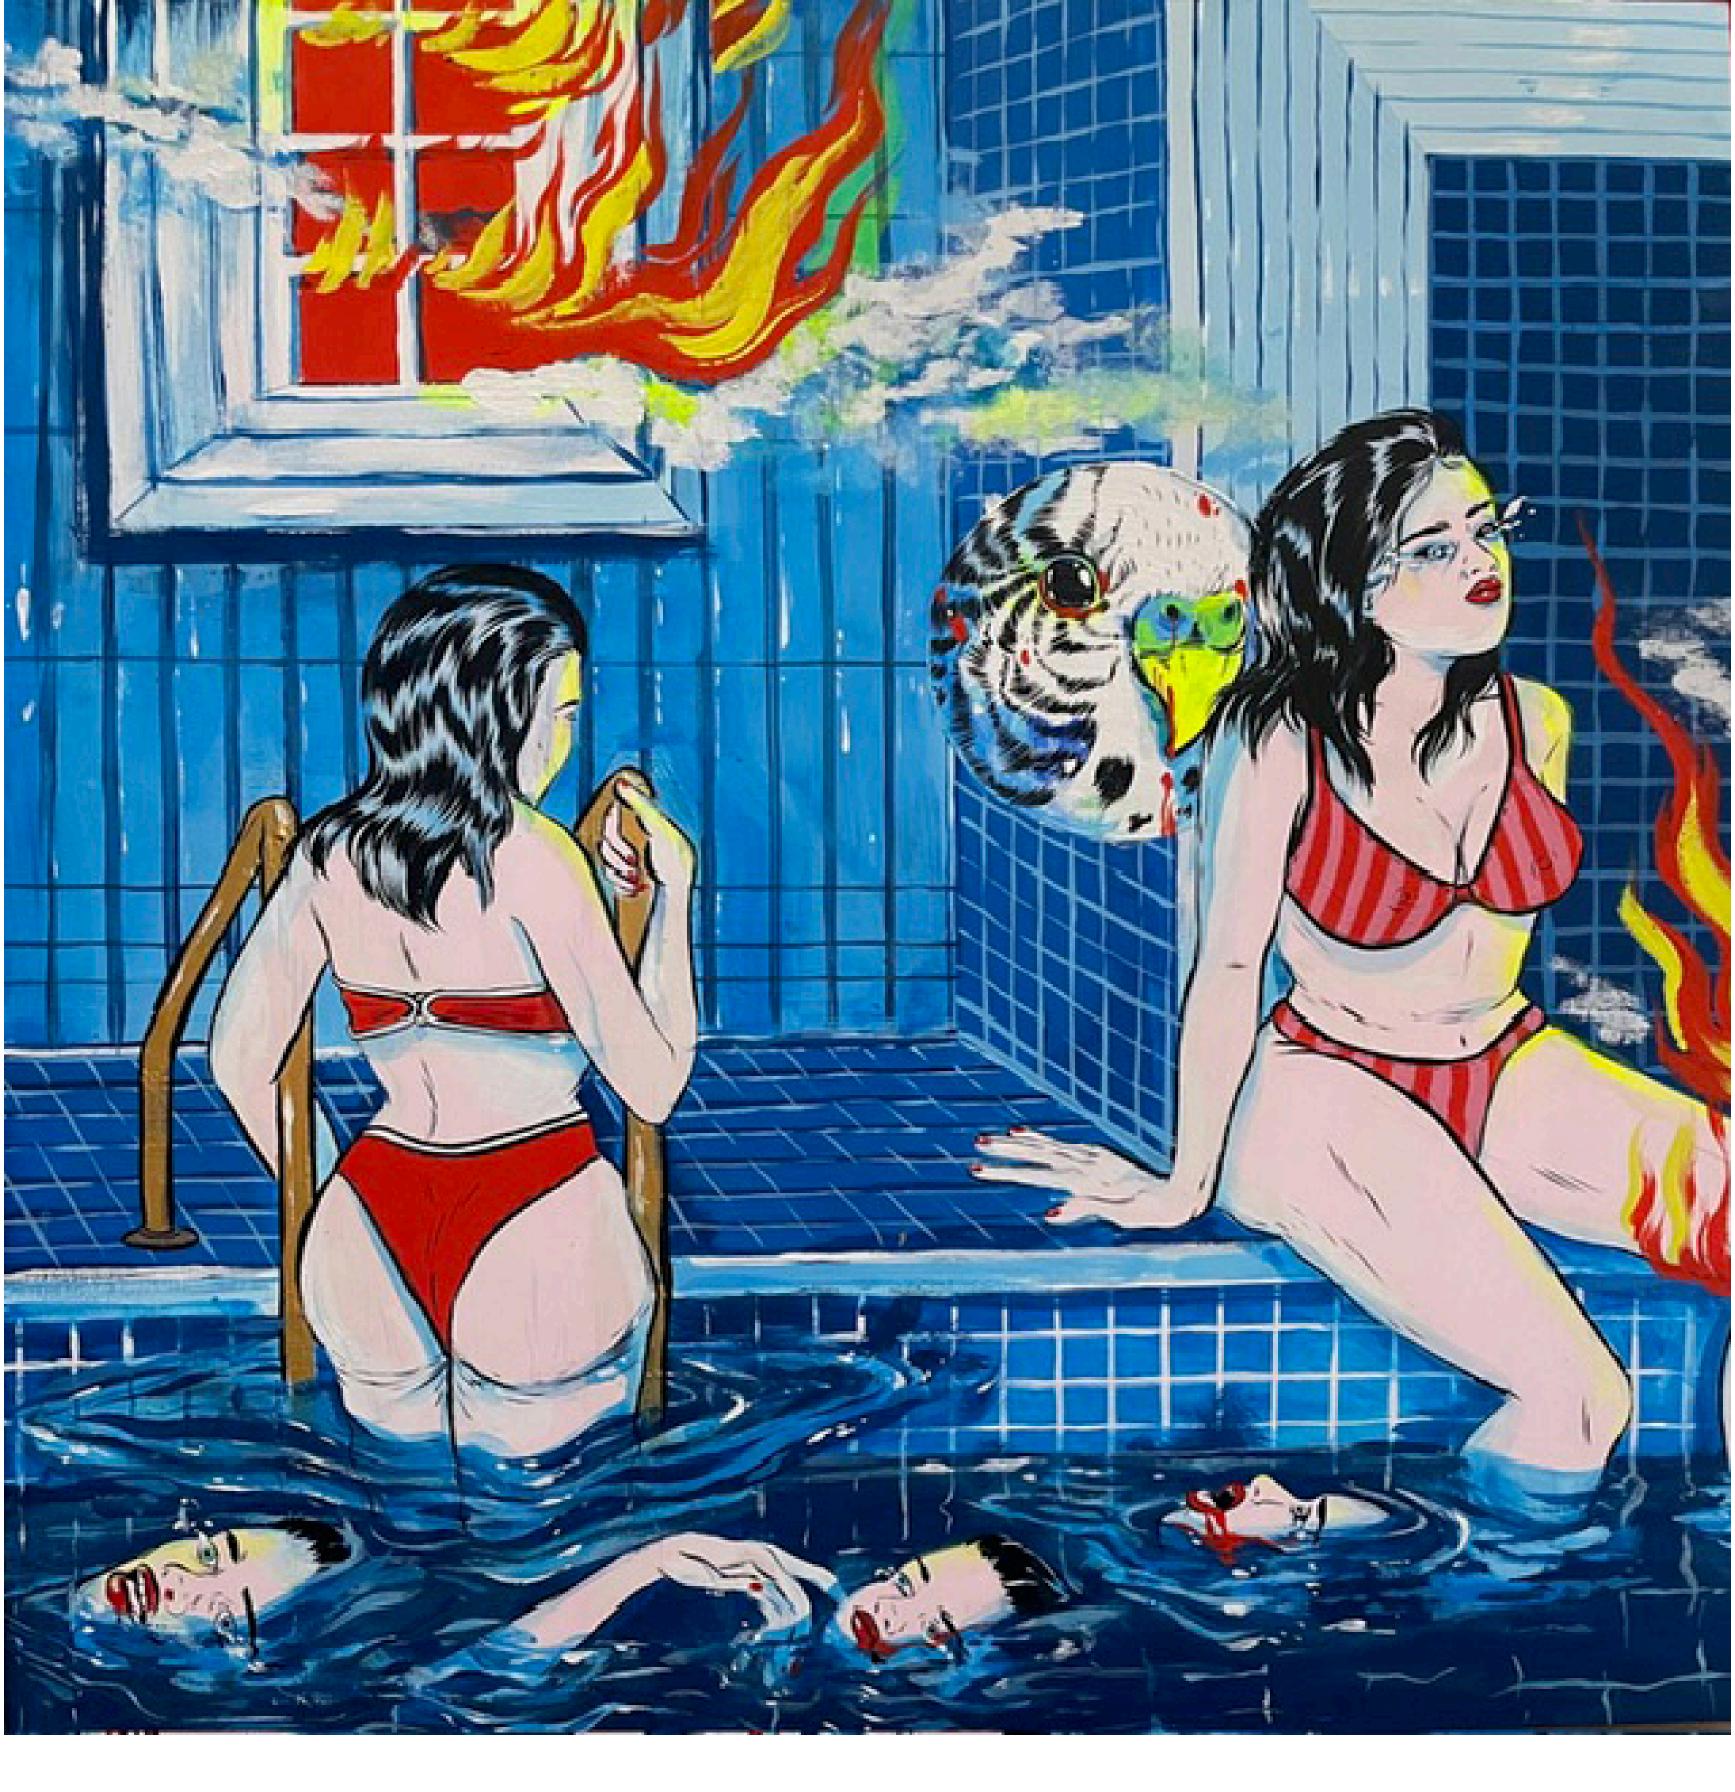

Alexa Simpson - Pool Scenario 16 x 16 inches acrylic, gouache, ink on ampersand clayboard SOLD

Alexa Simpson - Three Women 18 x 25 inches acrylic, gouache, ink on ampersand clayboard

Alexa Simpson - Too Weird to Love 12 x 12 inches acrylic, gouache, ink on ampersand clayboard