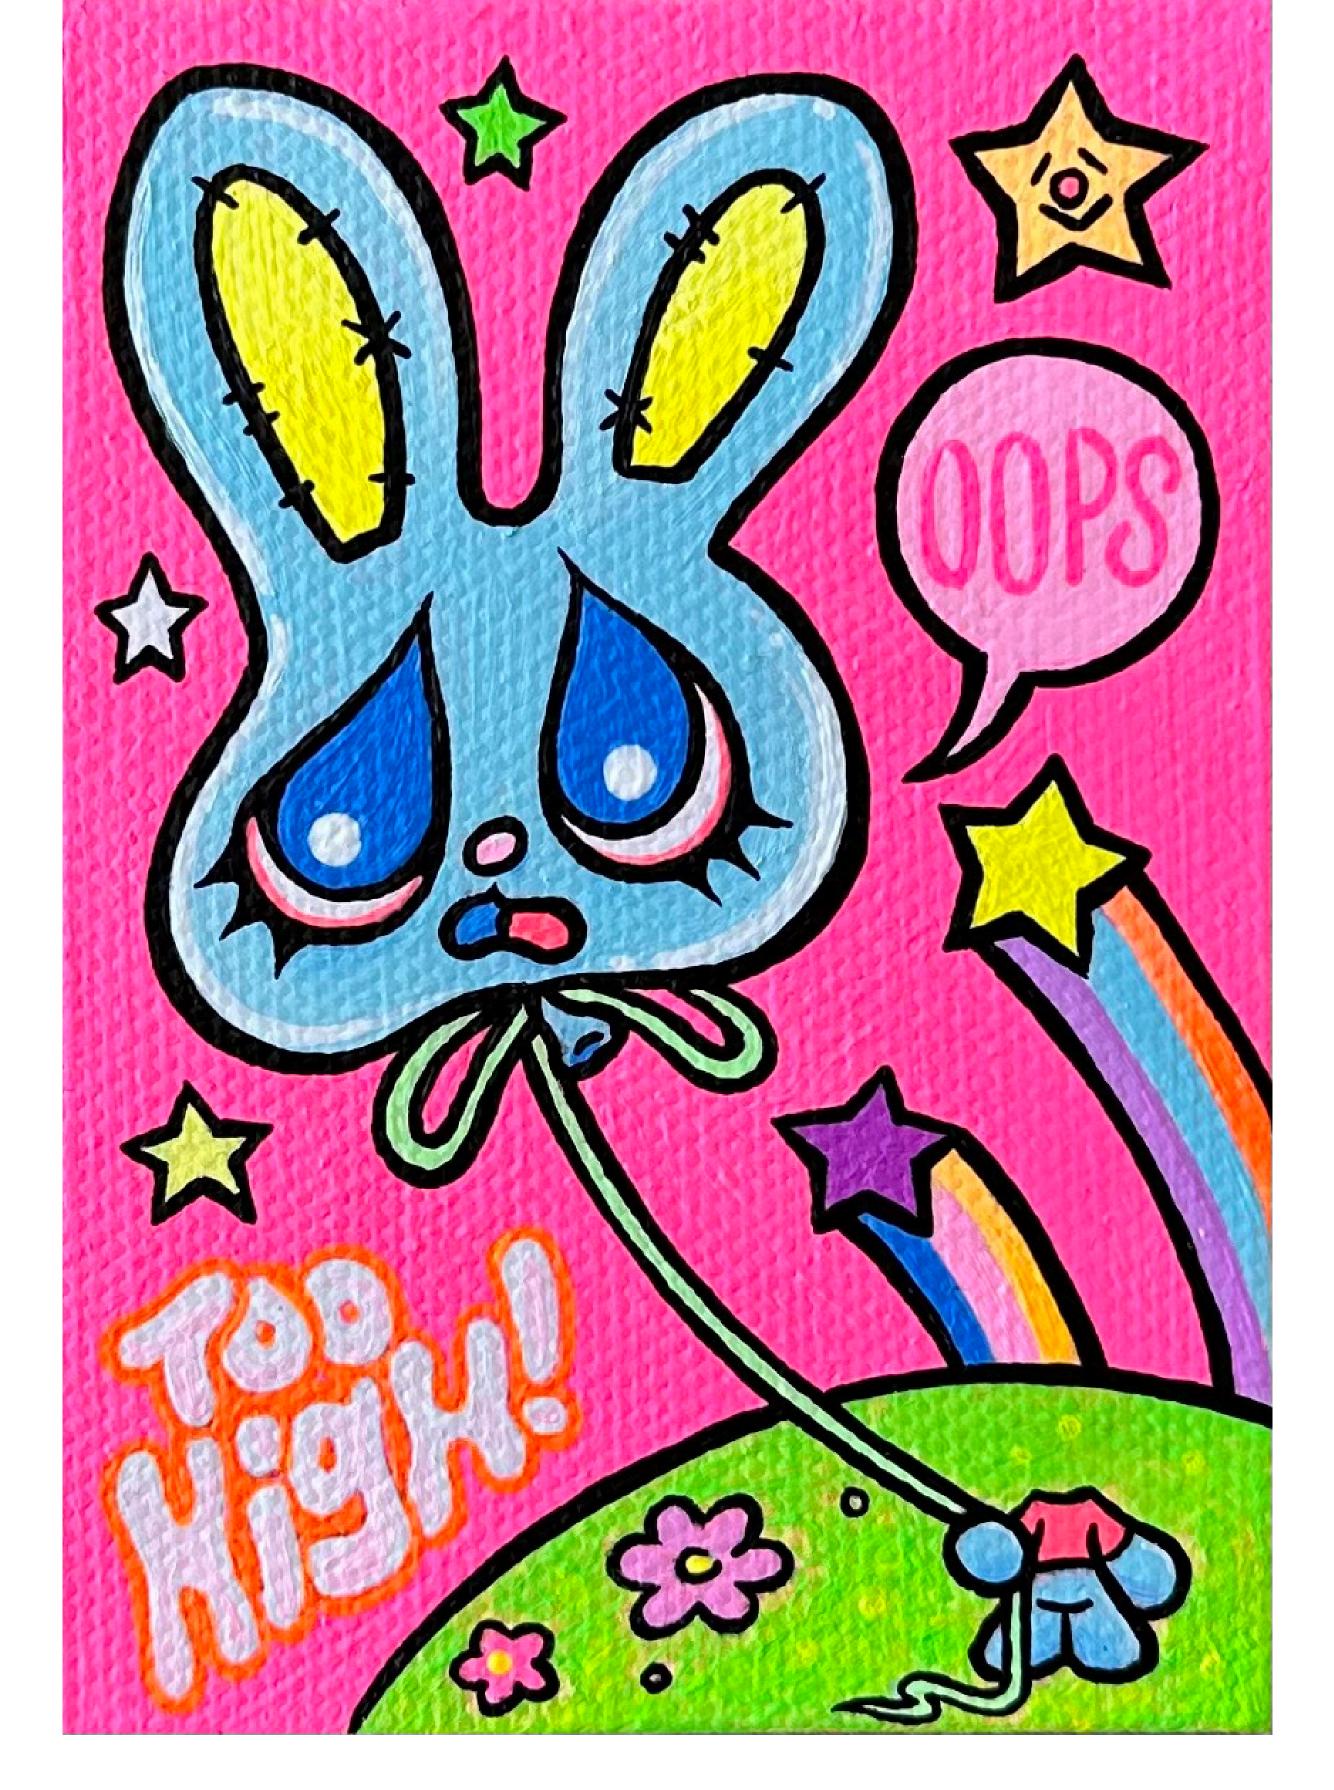

Gina Cannella - TOO HIGH 3 x 2 inches acrylic on canvas SOLD

Gina Cannella - We're Good 7 x 5 inches acrylic on canvas with glitter SOLD

Naoshi - Ace of Cups 10 x 8 inches sand on board SOLD

Naoshi - Ace of Pentacles 10 x 8 inches sand on board SOLD