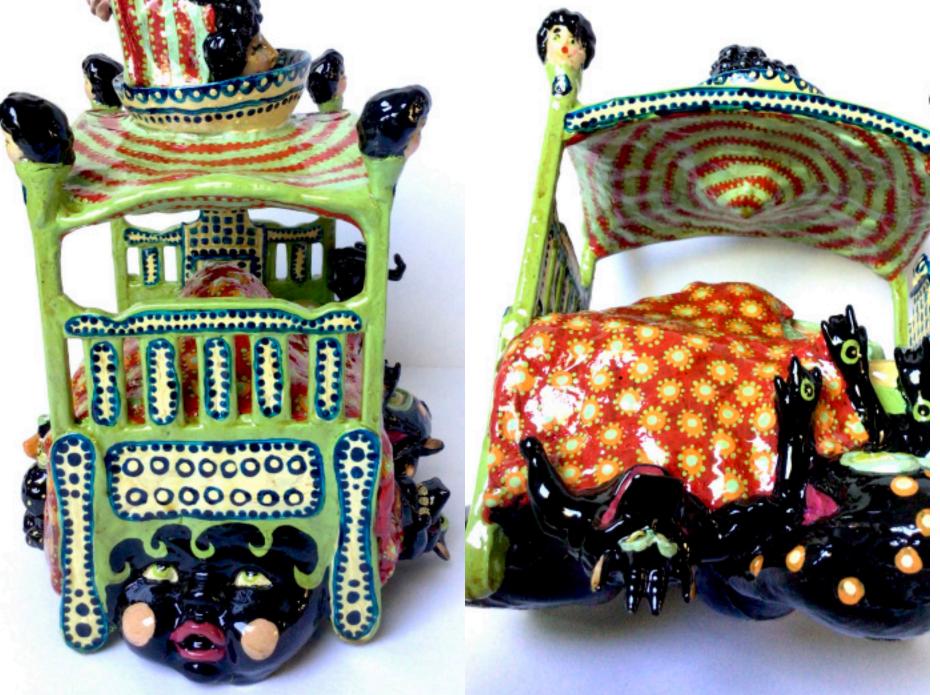

000000

Renée Tay - Catmobile 5 x 14 x 7 inches vintage toy assemblage

Renée Tay - Devil Moo 8 x 7 x 3 inches vintage toy assemblage

5 x 4 x 2 inches vintage toy assemblage SOLD

Renée Tay - Flying Saucer Chair 10 x 7 x 8 inches vintage toy assemblage