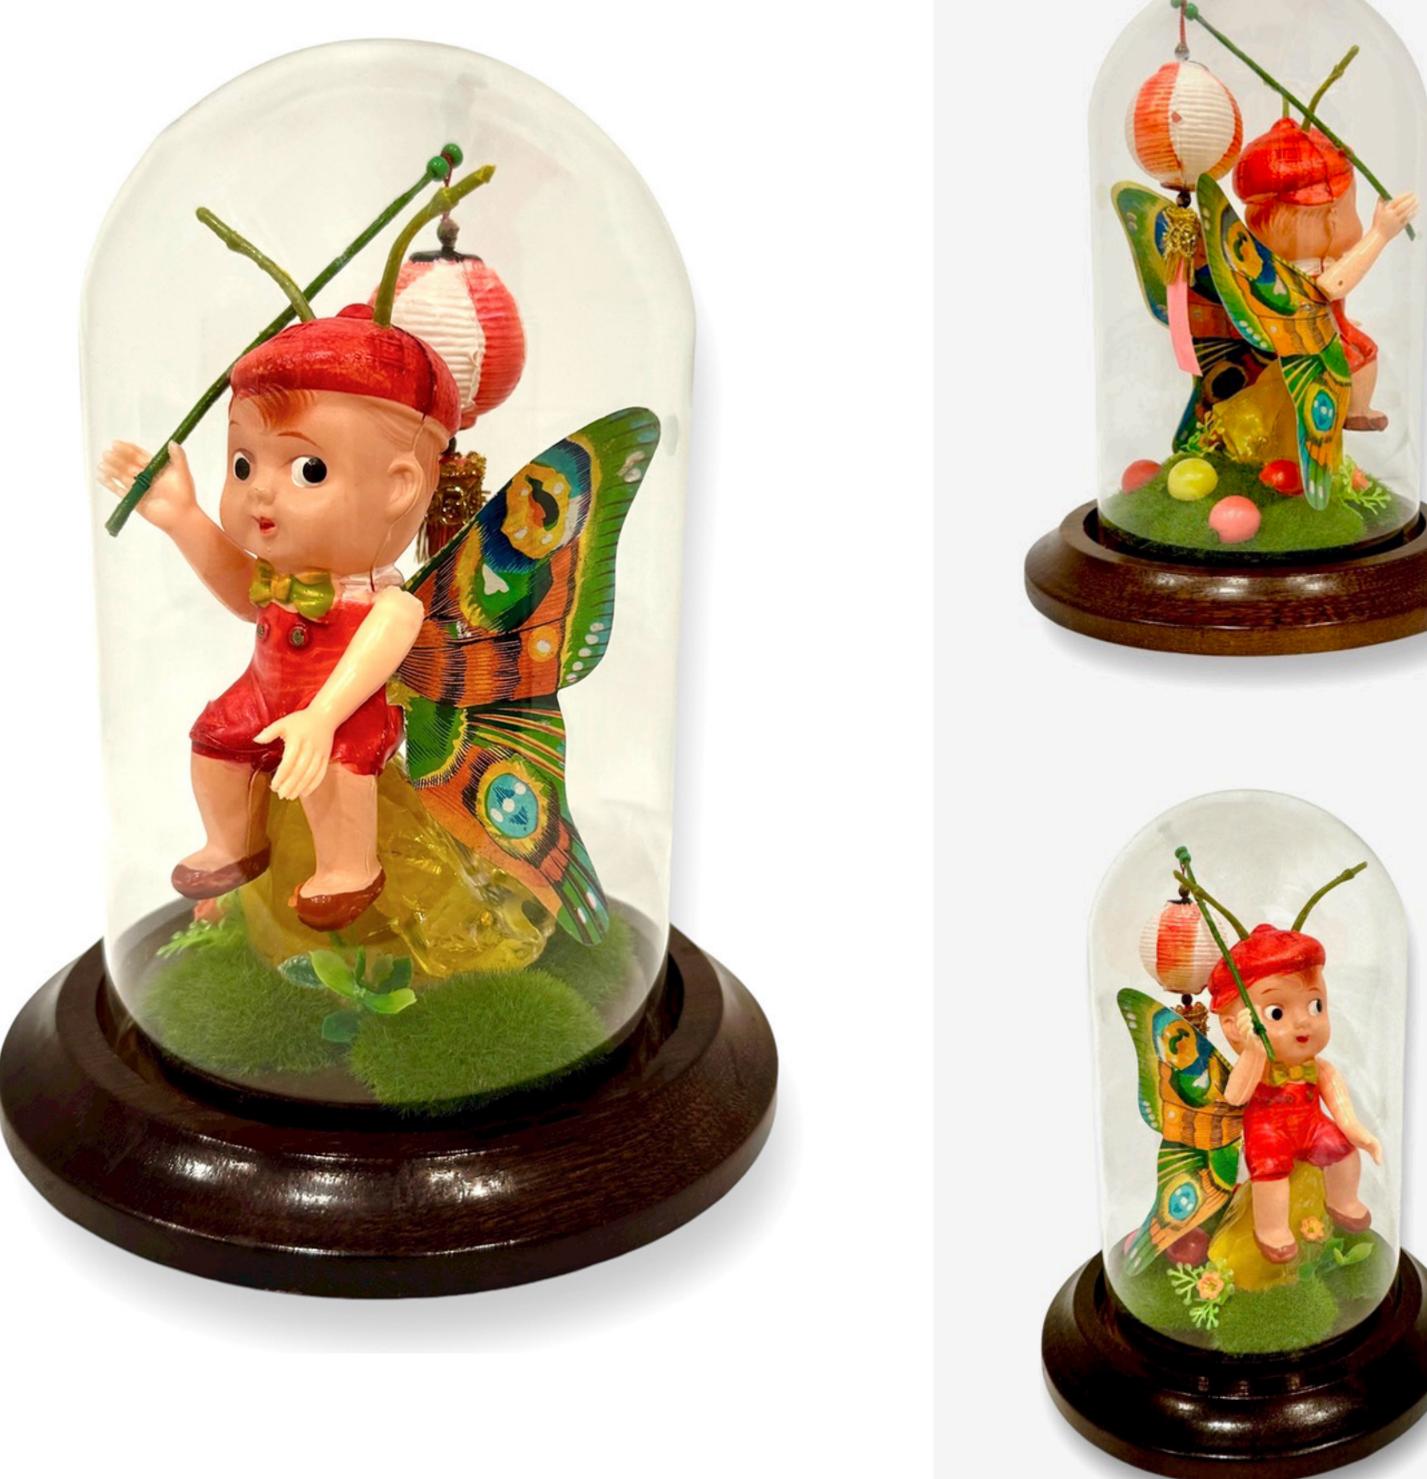

# Diana Laufer - Bug Person with Lantern 8 x 5 x 5 inches diorama in glass cloche, mixed media, vintage toy ephemera