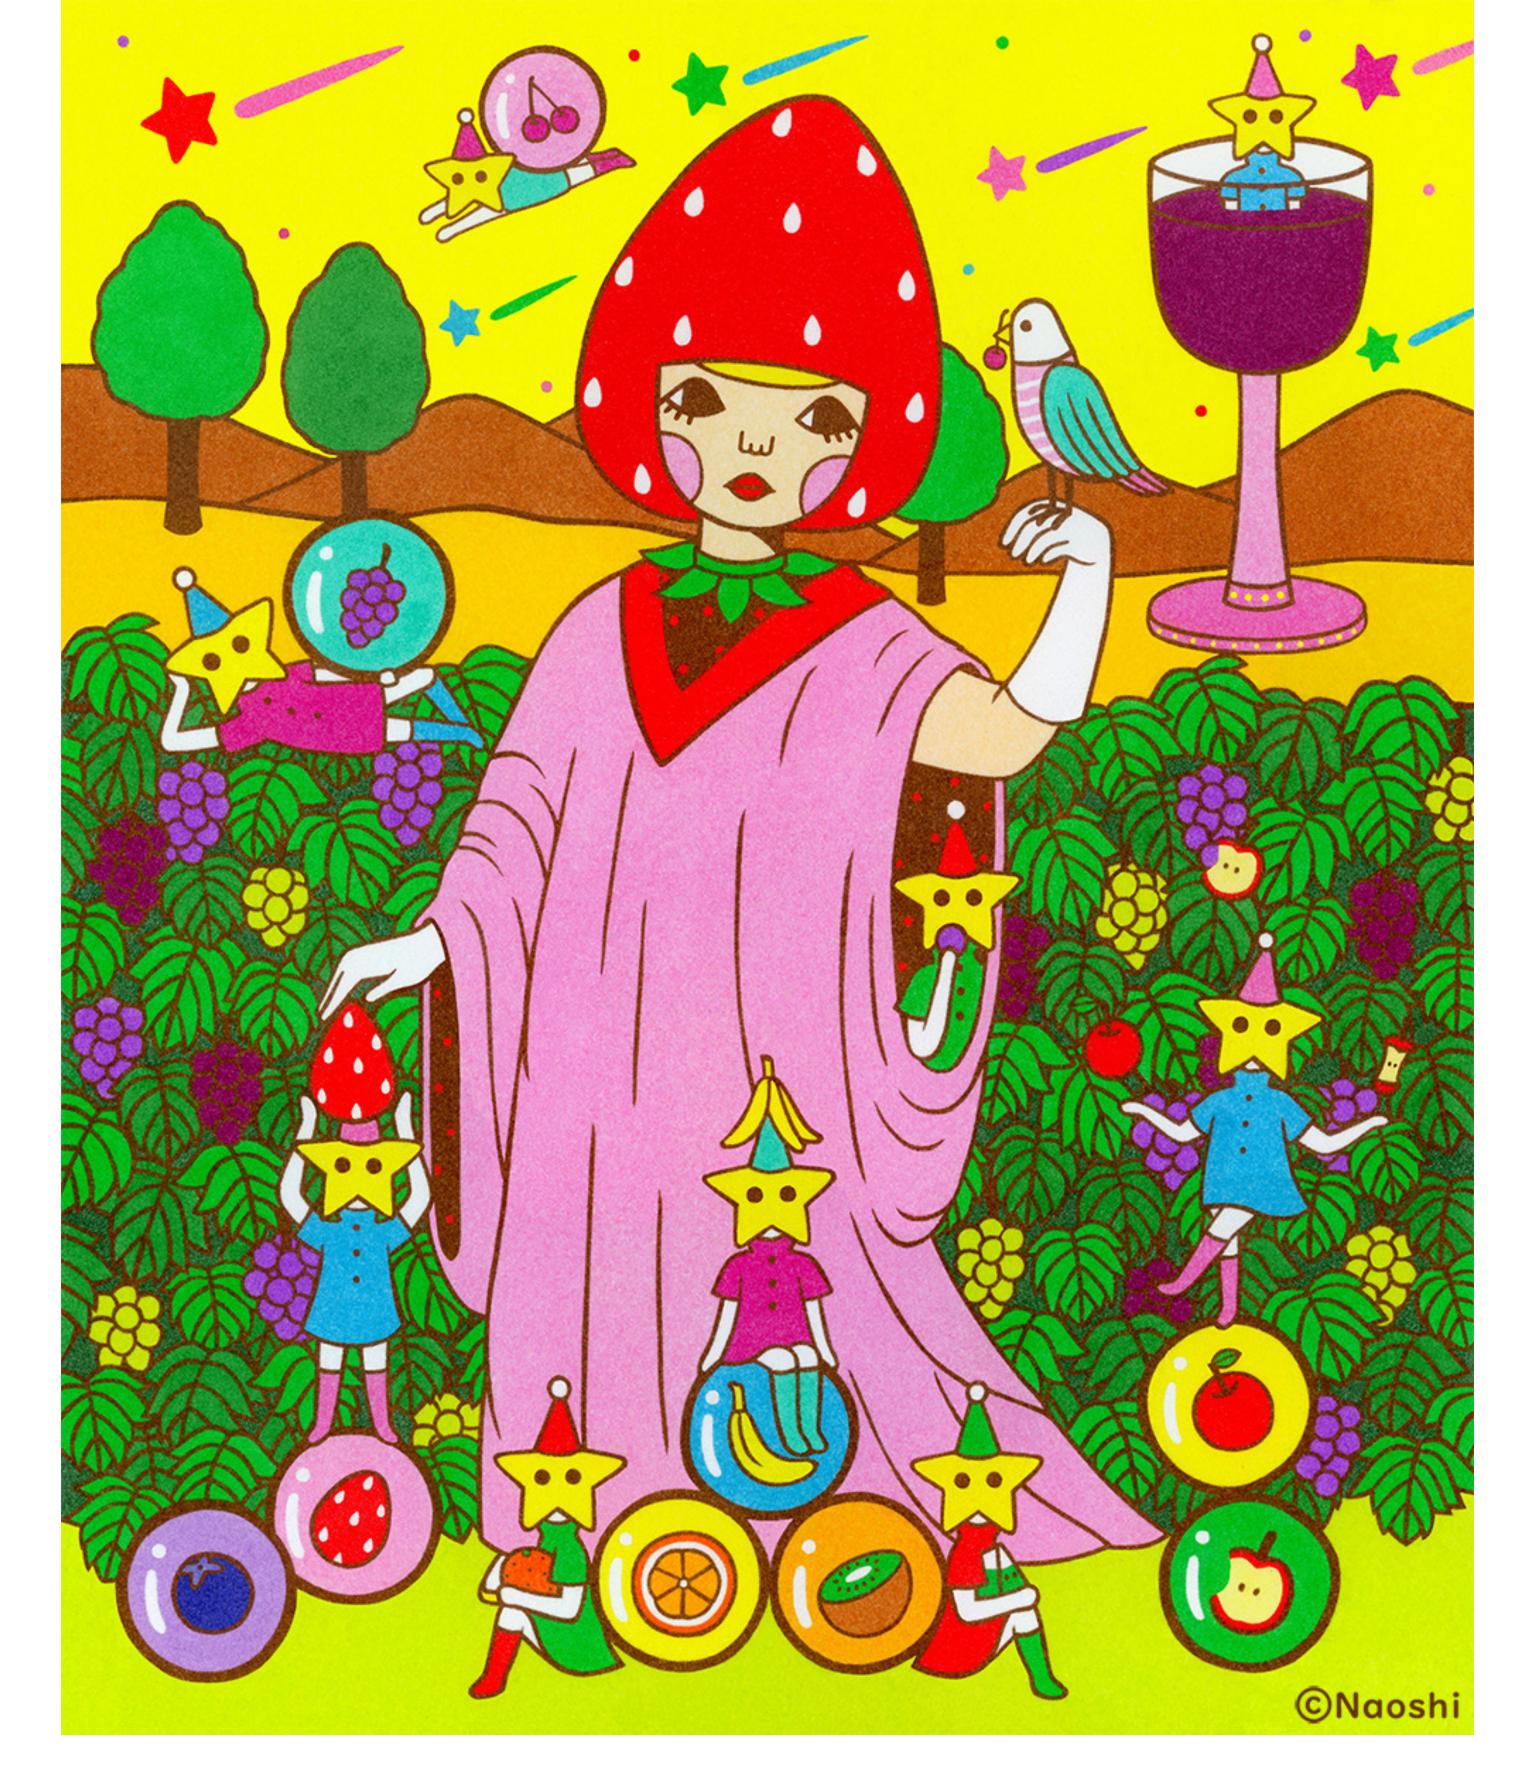

Naoshi - Queen of Wands 20 x 16 inches sand on board SOLD

Naoshi - Three of Swords - Apple 7 x 5 inches sand on board

Naoshi - Three of Swords - Strawberry 7 x 5 inches sand on board

Naoshi - Two of Pentacles 14 x 11 inches sand on board