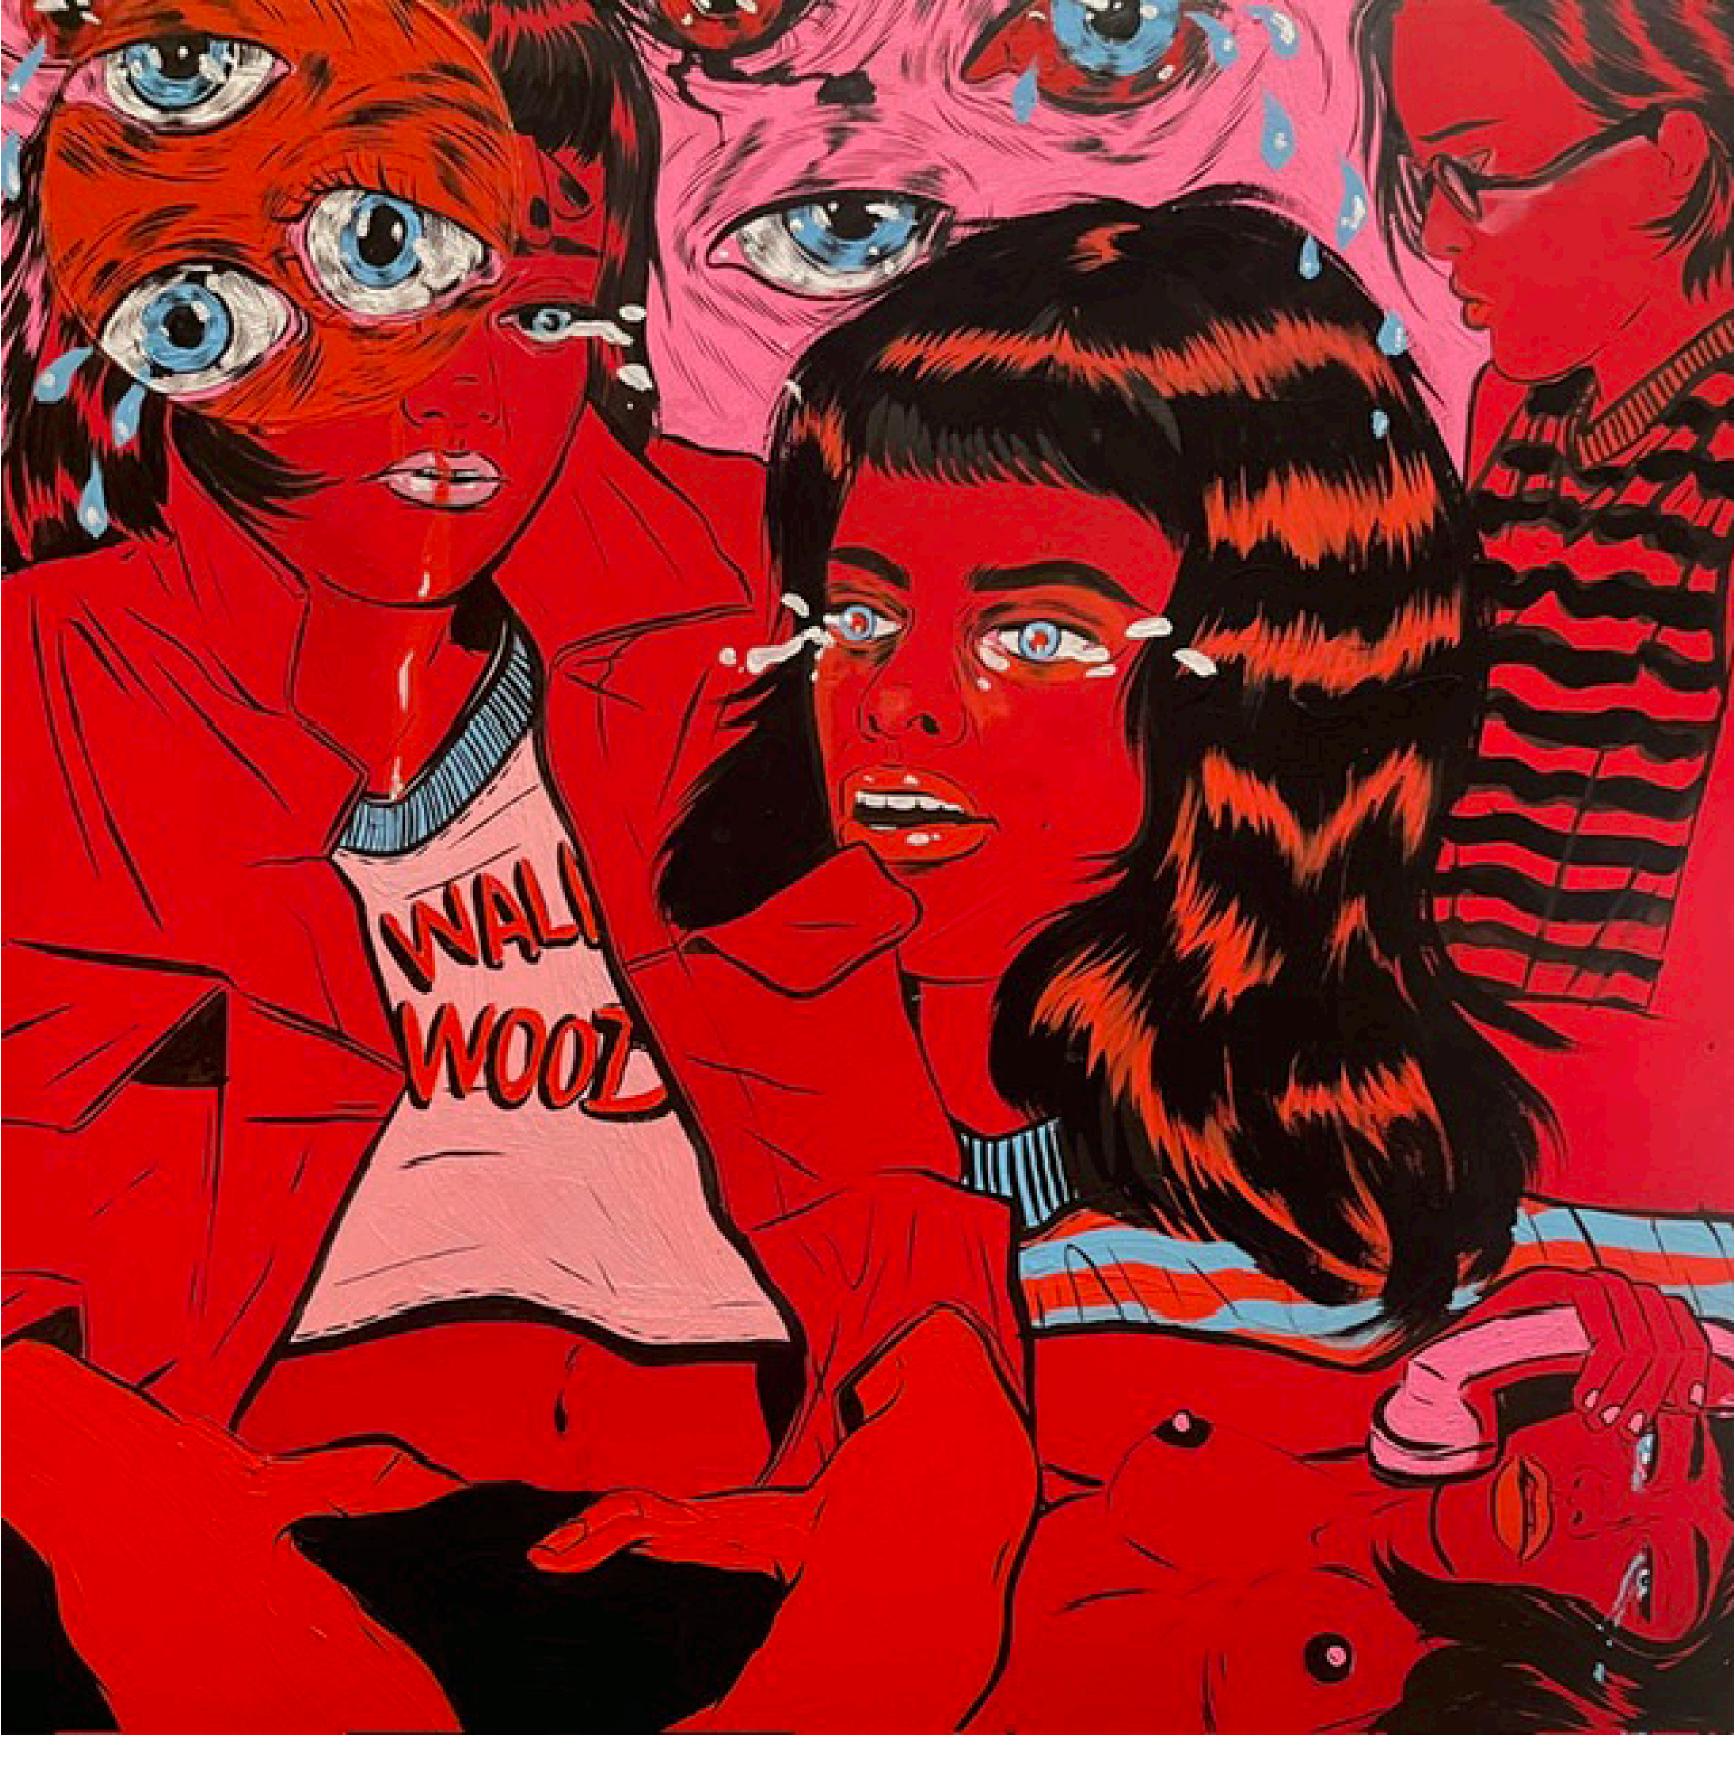

Alexa Simpson - Under My Window 16 x 16 inches acrylic, gouache, ink on ampersand clayboard SOLD

Alexa Simpson - Wallace Wood 12 x 12 inches acrylic, gouache, ink on ampersand clayboard

Alexa Simpson - Who Are You? 12 x 12 inches acrylic, gouache, ink on ampersand clayboard