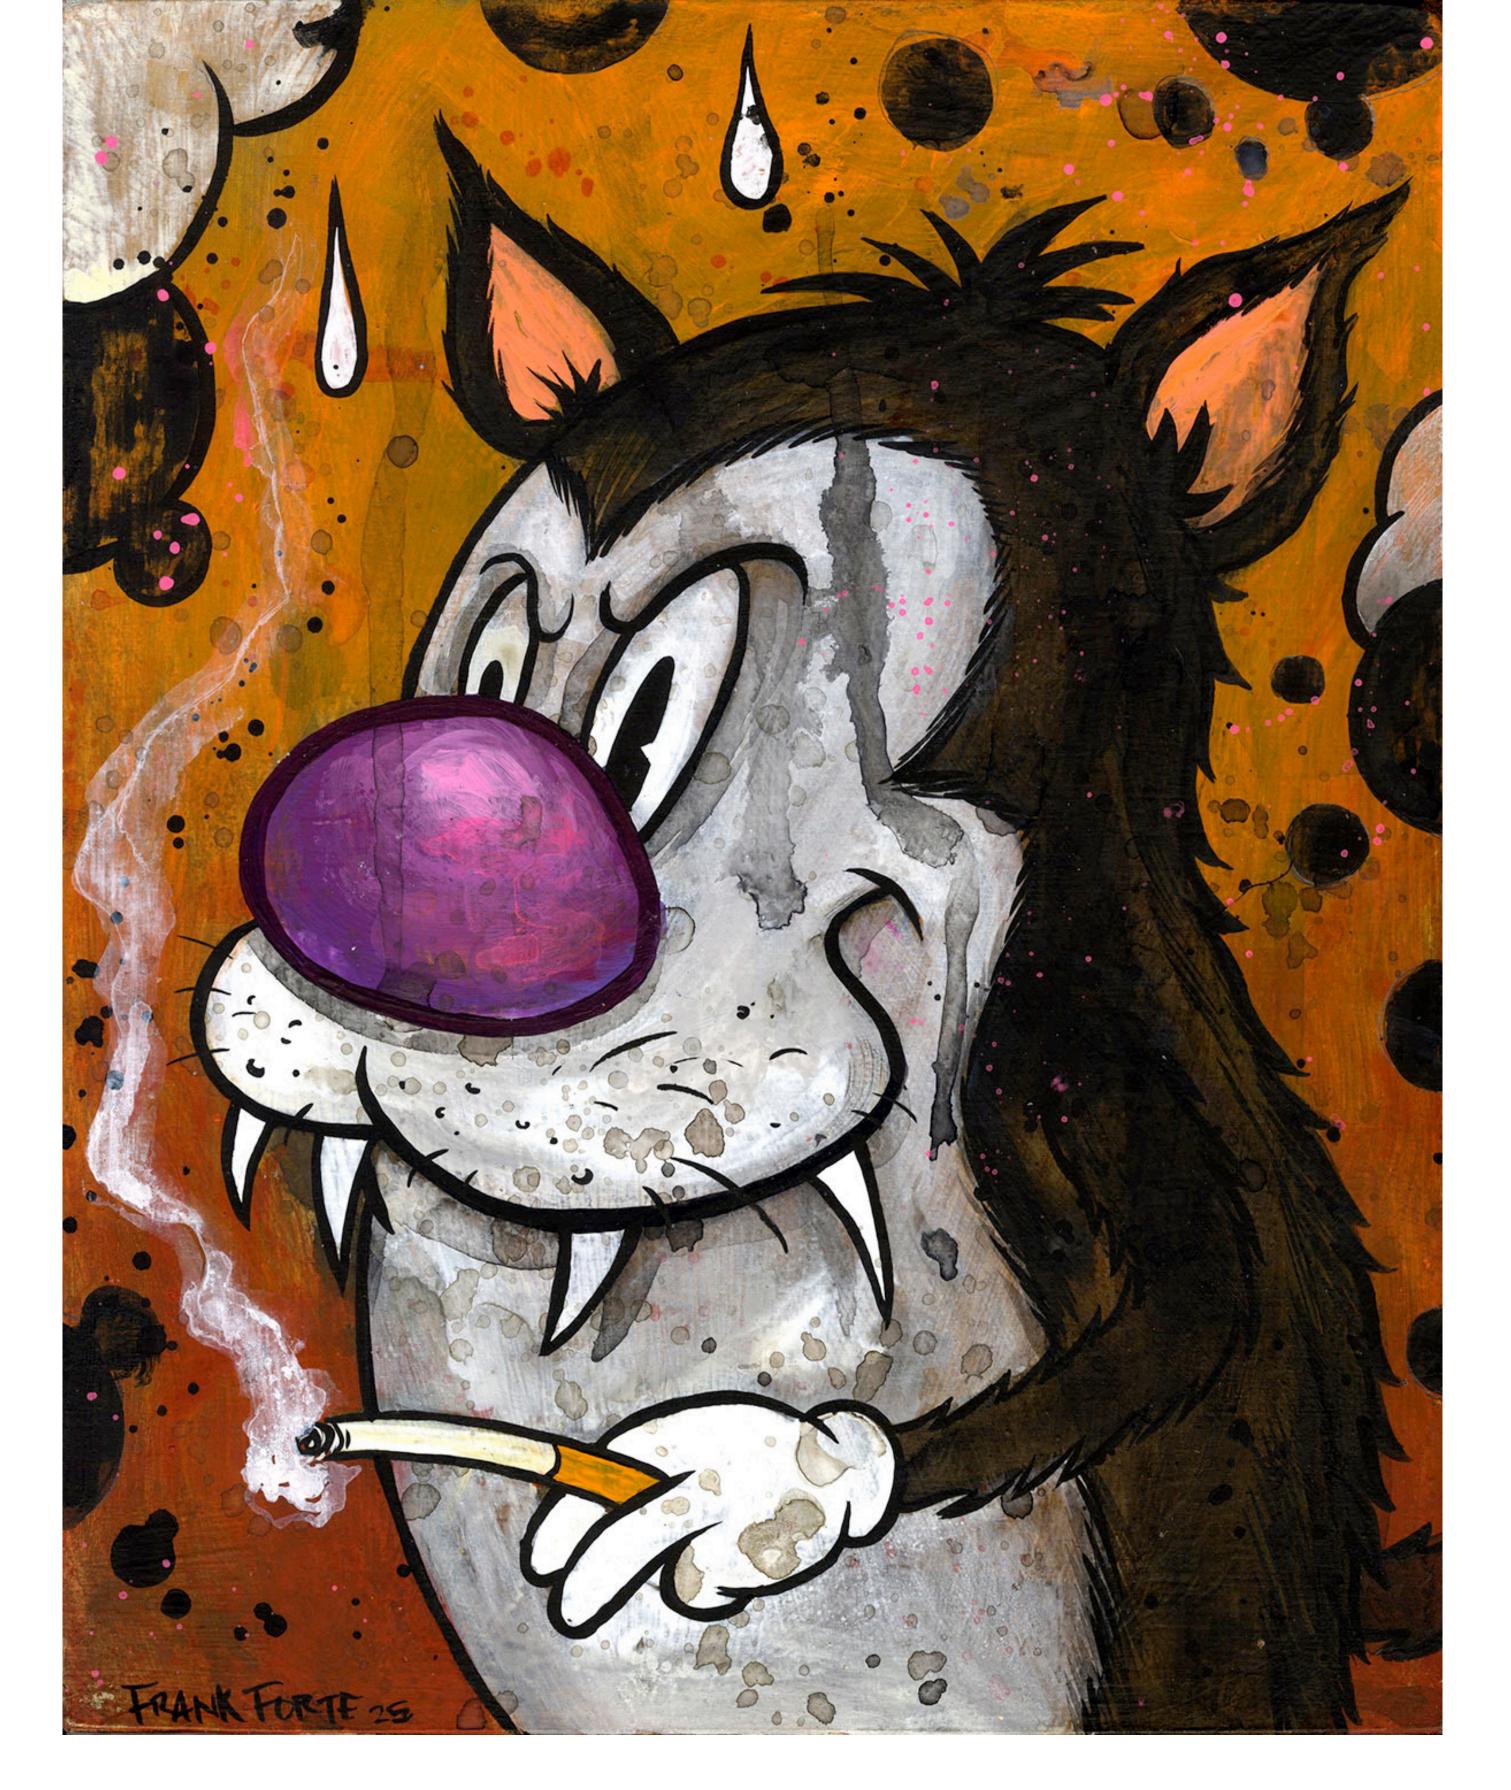

Frank Forte - Wolf With an Open Mind 22 x 15 inches acrylic, ink on wood, framed

Frank Forte - What Big Eyes You Have 13 x 11 inches acrylic, ink on wood, framed

Frank Forte - Smokin' Wolf 19 x 15 inches acrylic, ink on wood, framed