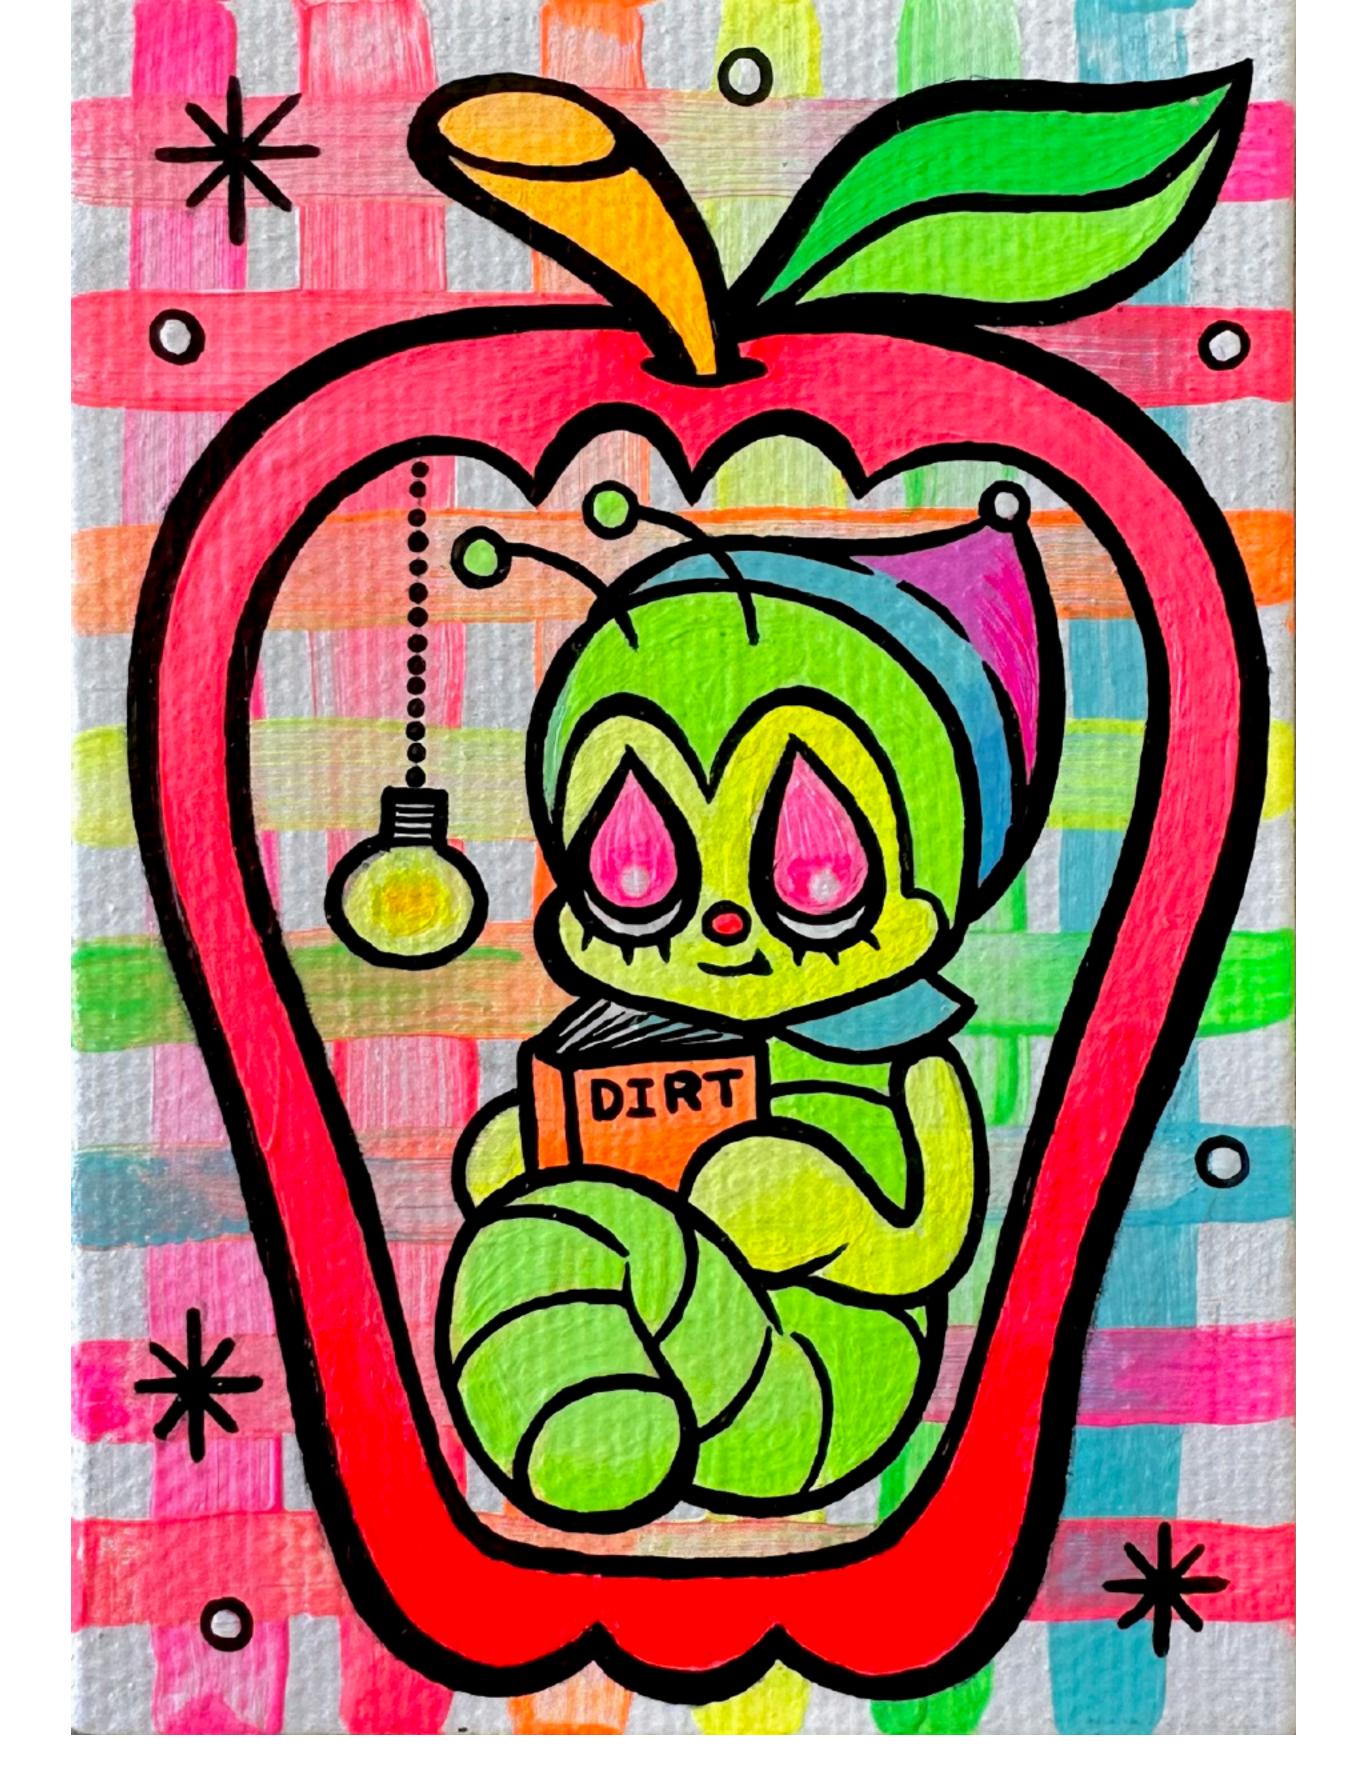

Gina Cannella - Apple House 3 x 2 inches acrylic on canvas SOLD

Gina Cannella - Atomic Kitty 7 x 5 inches acrylic on canvas with glitter

Gina Cannella - Baby's 1st 7 x 5 inches acrylic on canvas with glitter SOLD