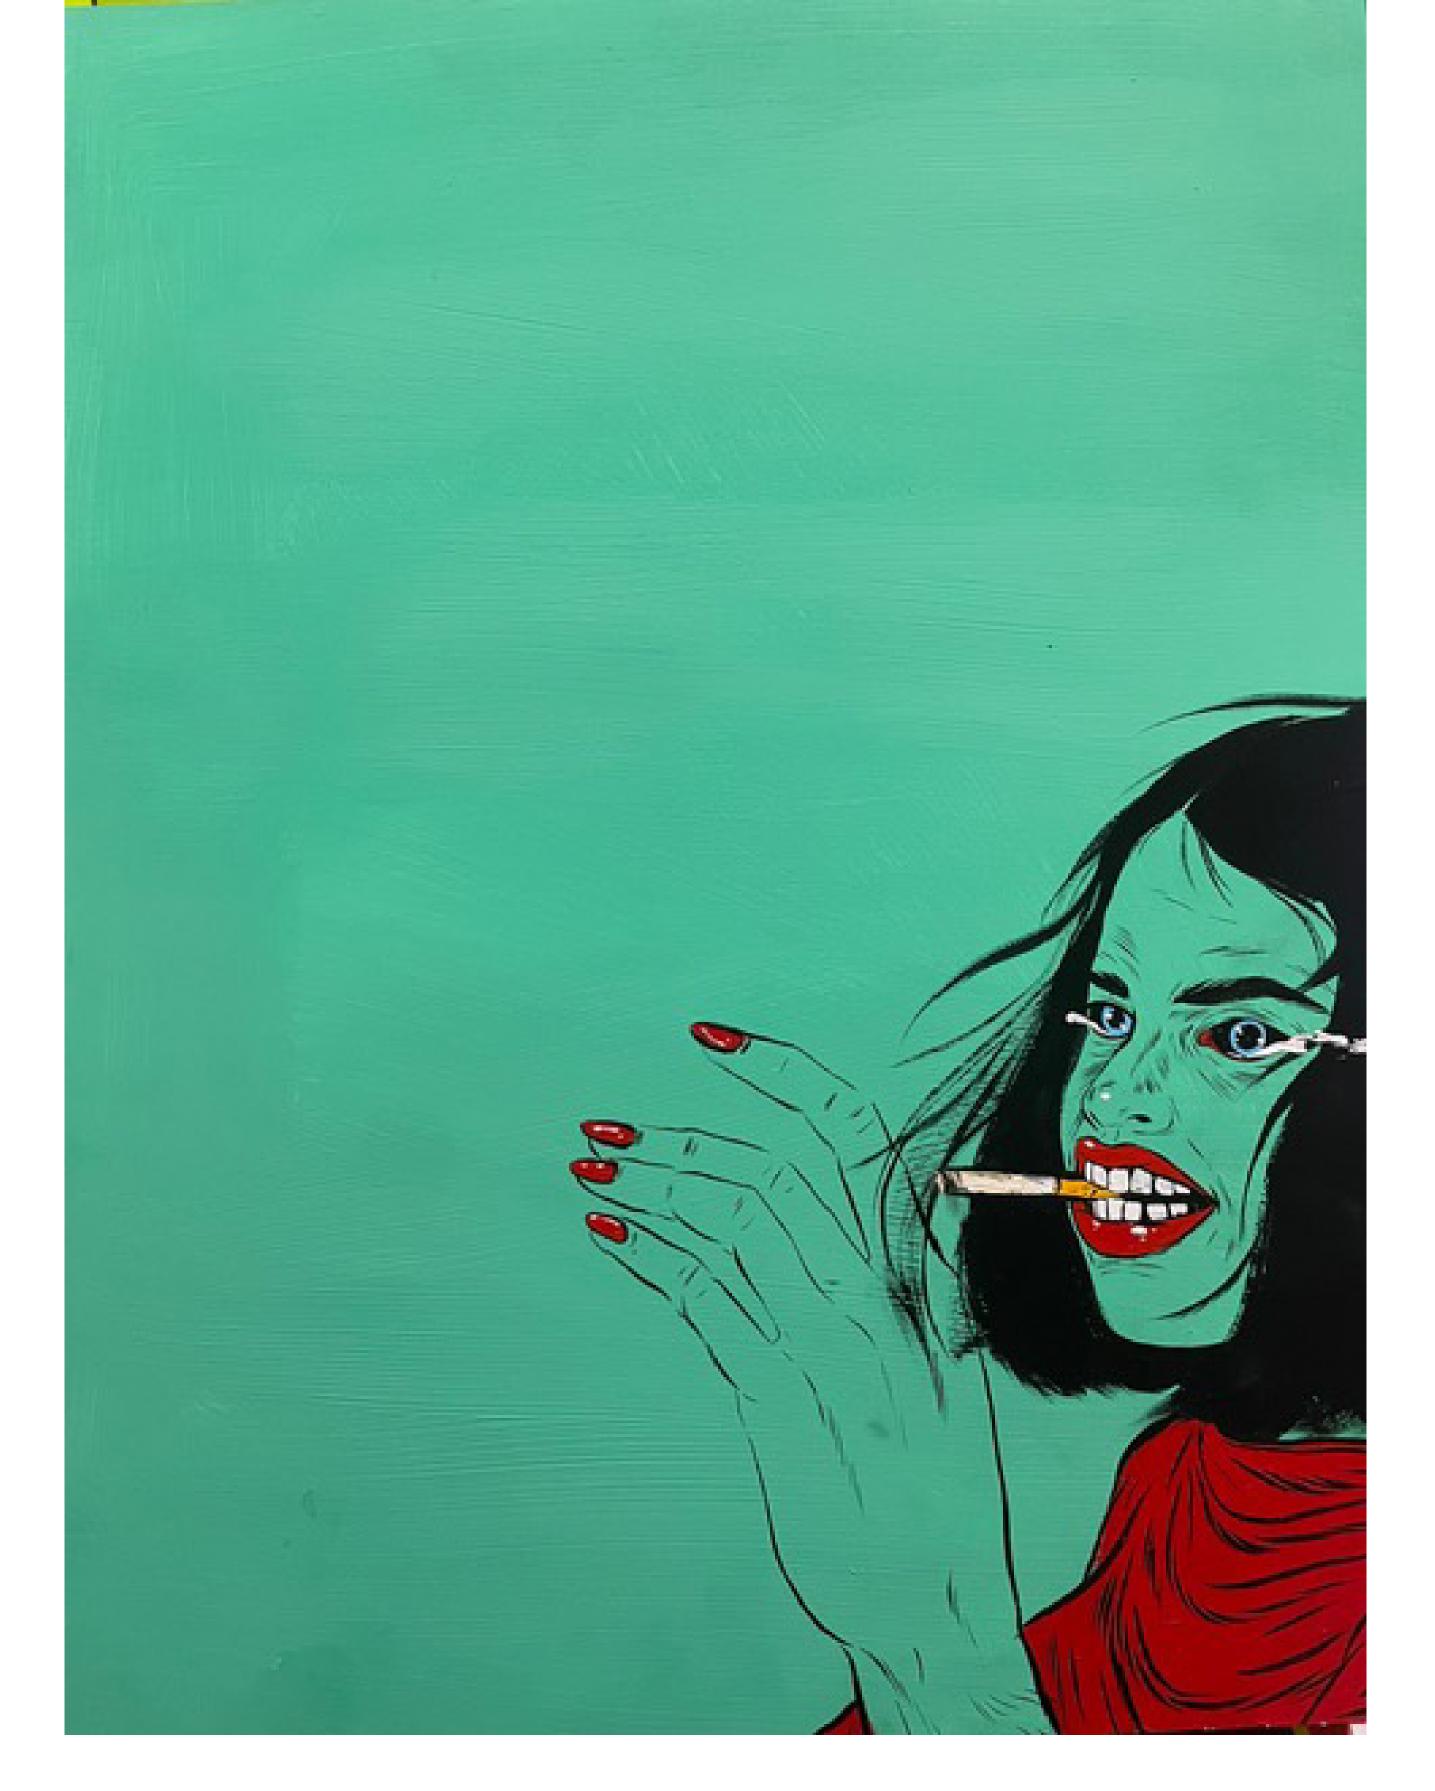

Alexa Simpson - Cursed 12 x 12 inches acrylic, gouache, ink on ampersand clayboard SOLD

Alexa Simpson - Heart on Fire 12 x 12 inches acrylic, gouache, ink on ampersand clayboard SOLD

Alexa Simpson - Heart Throbs 12 x 12 inches acrylic, gouache, ink on ampersand clayboard

Alexa Simpson - Hurt Me 16 x 12 inches acrylic, gouache, ink on ampersand clayboard

Alexa Simpson - I Want to Get Hurt 12 x 12 inches acrylic, gouache, ink on ampersand clayboard

Alexa Simpson - Just What I Imagined 12 x 16 inches acrylic, gouache, ink on ampersand clayboard

Alexa Simpson - Pool Scenario 16 x 16 inches acrylic, gouache, ink on ampersand clayboard SOLD

Alexa Simpson - Three Women 18 x 25 inches acrylic, gouache, ink on ampersand clayboard

Alexa Simpson - Too Weird to Love 12 x 12 inches acrylic, gouache, ink on ampersand clayboard

Alexa Simpson - Under My Window 16 x 16 inches acrylic, gouache, ink on ampersand clayboard SOLD

Alexa Simpson - Wallace Wood 12 x 12 inches acrylic, gouache, ink on ampersand clayboard

Alexa Simpson - Who Are You? 12 x 12 inches acrylic, gouache, ink on ampersand clayboard