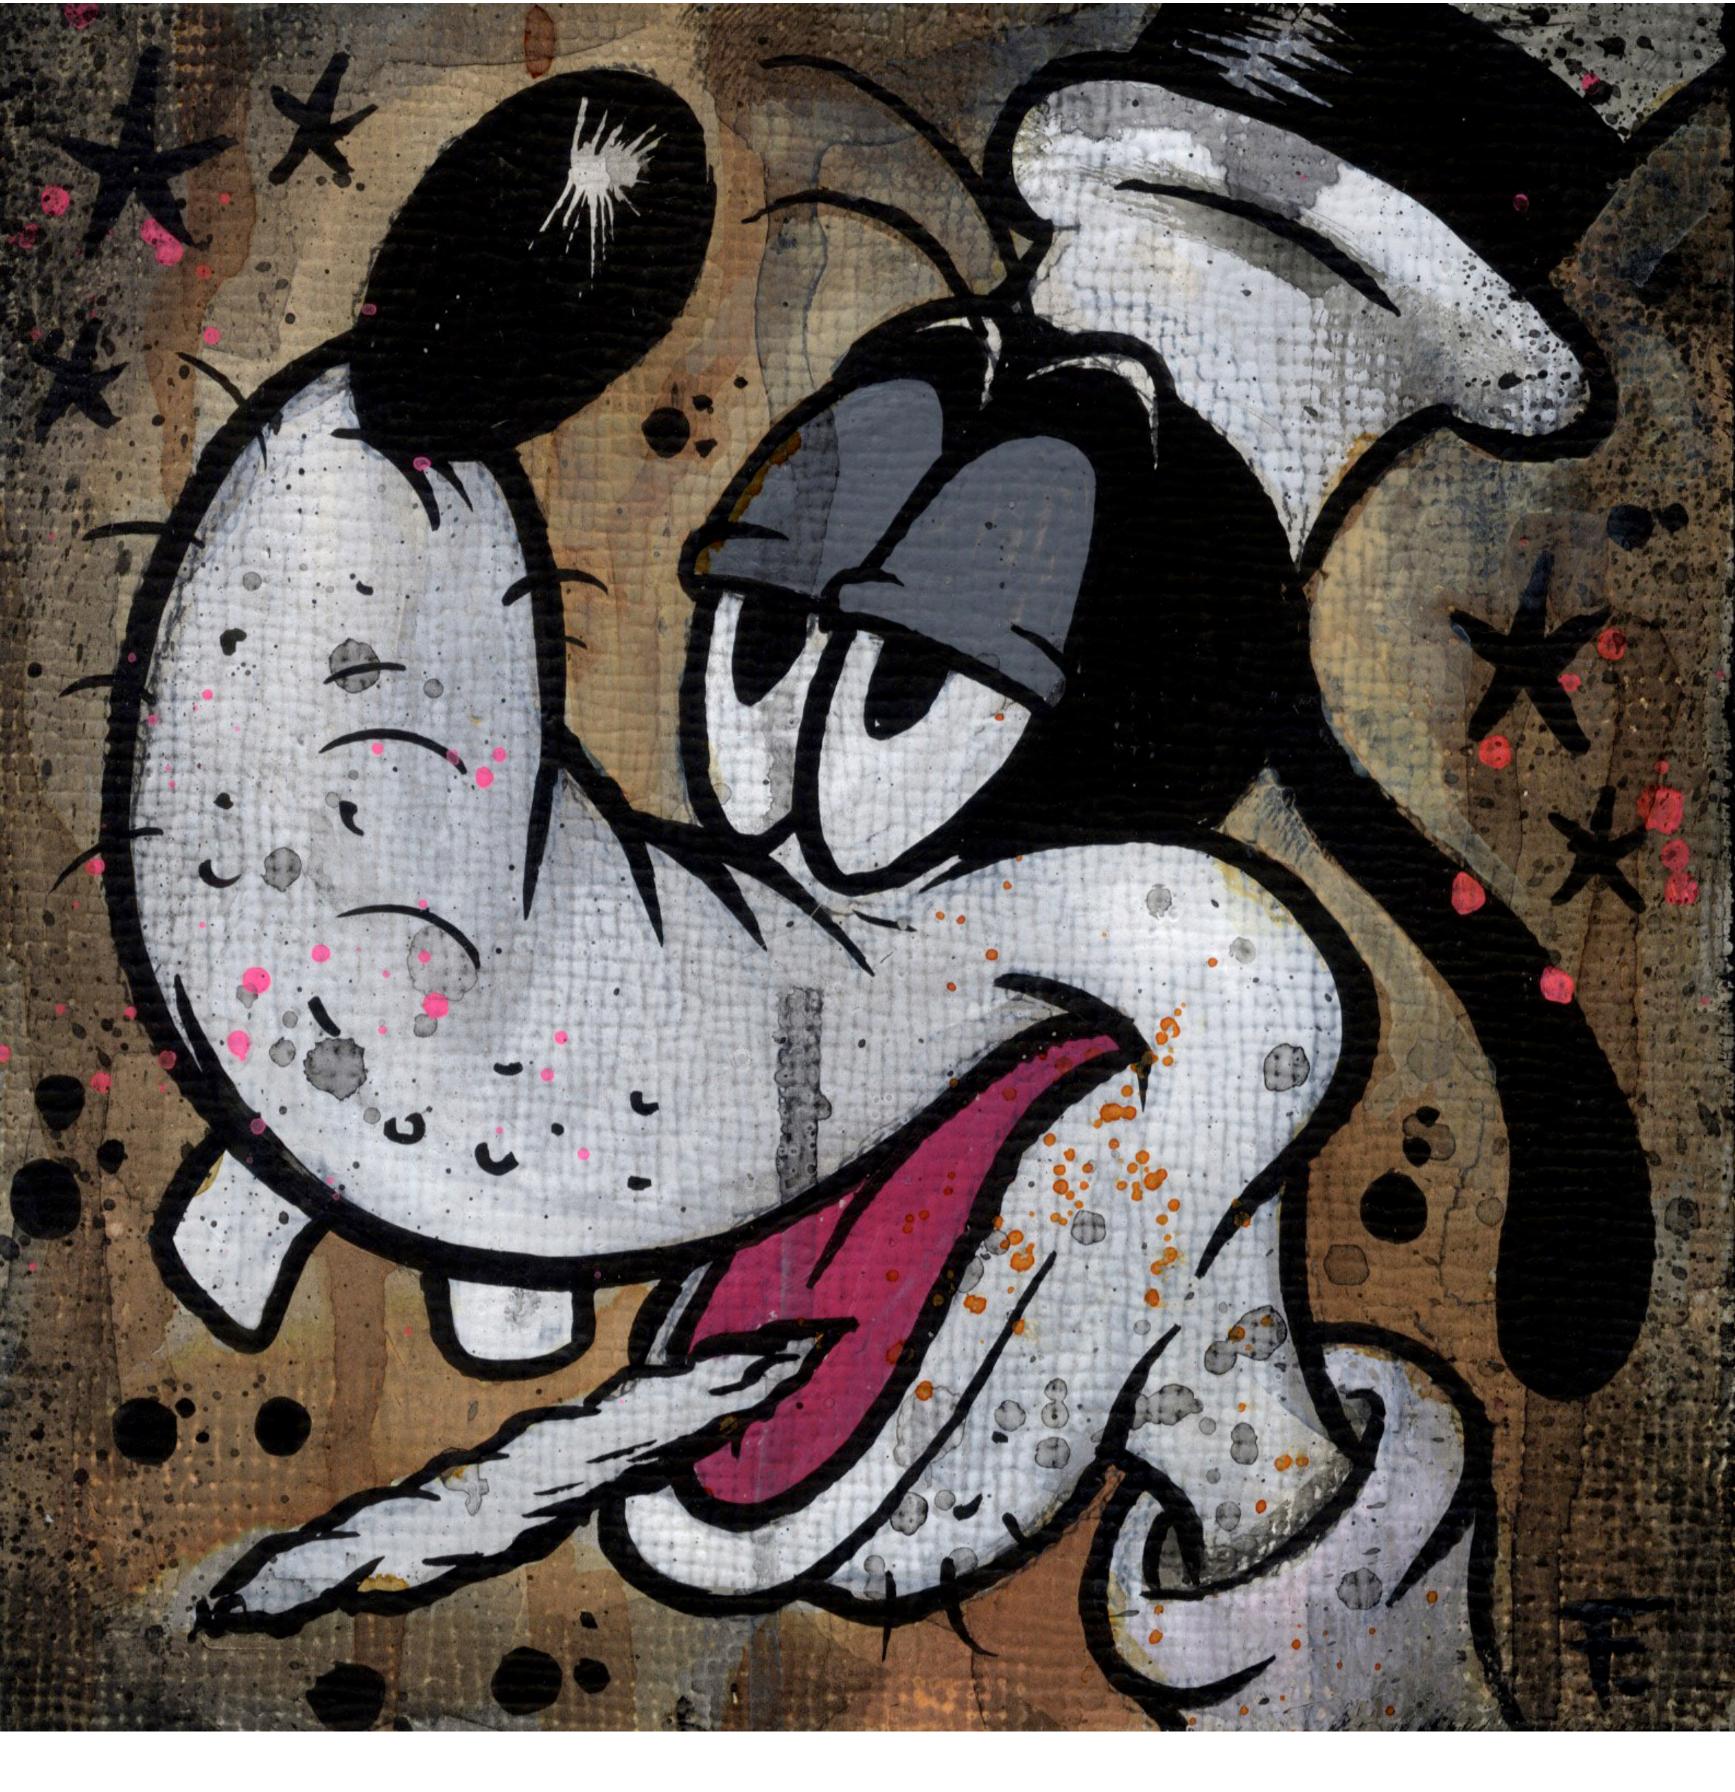

Frank Forte - All the Better 9 x 7 inches acrylic, ink on wood, framed

Big Pete 5 x 5 nches acrylic, ink on wood

Frank Forte - Crazy Woody 5 x 5 inches acrylic, ink on wood

Frank Forte - Mean Girl in a Parlour 5 x 5 inches acrylic, ink on wood SOLD