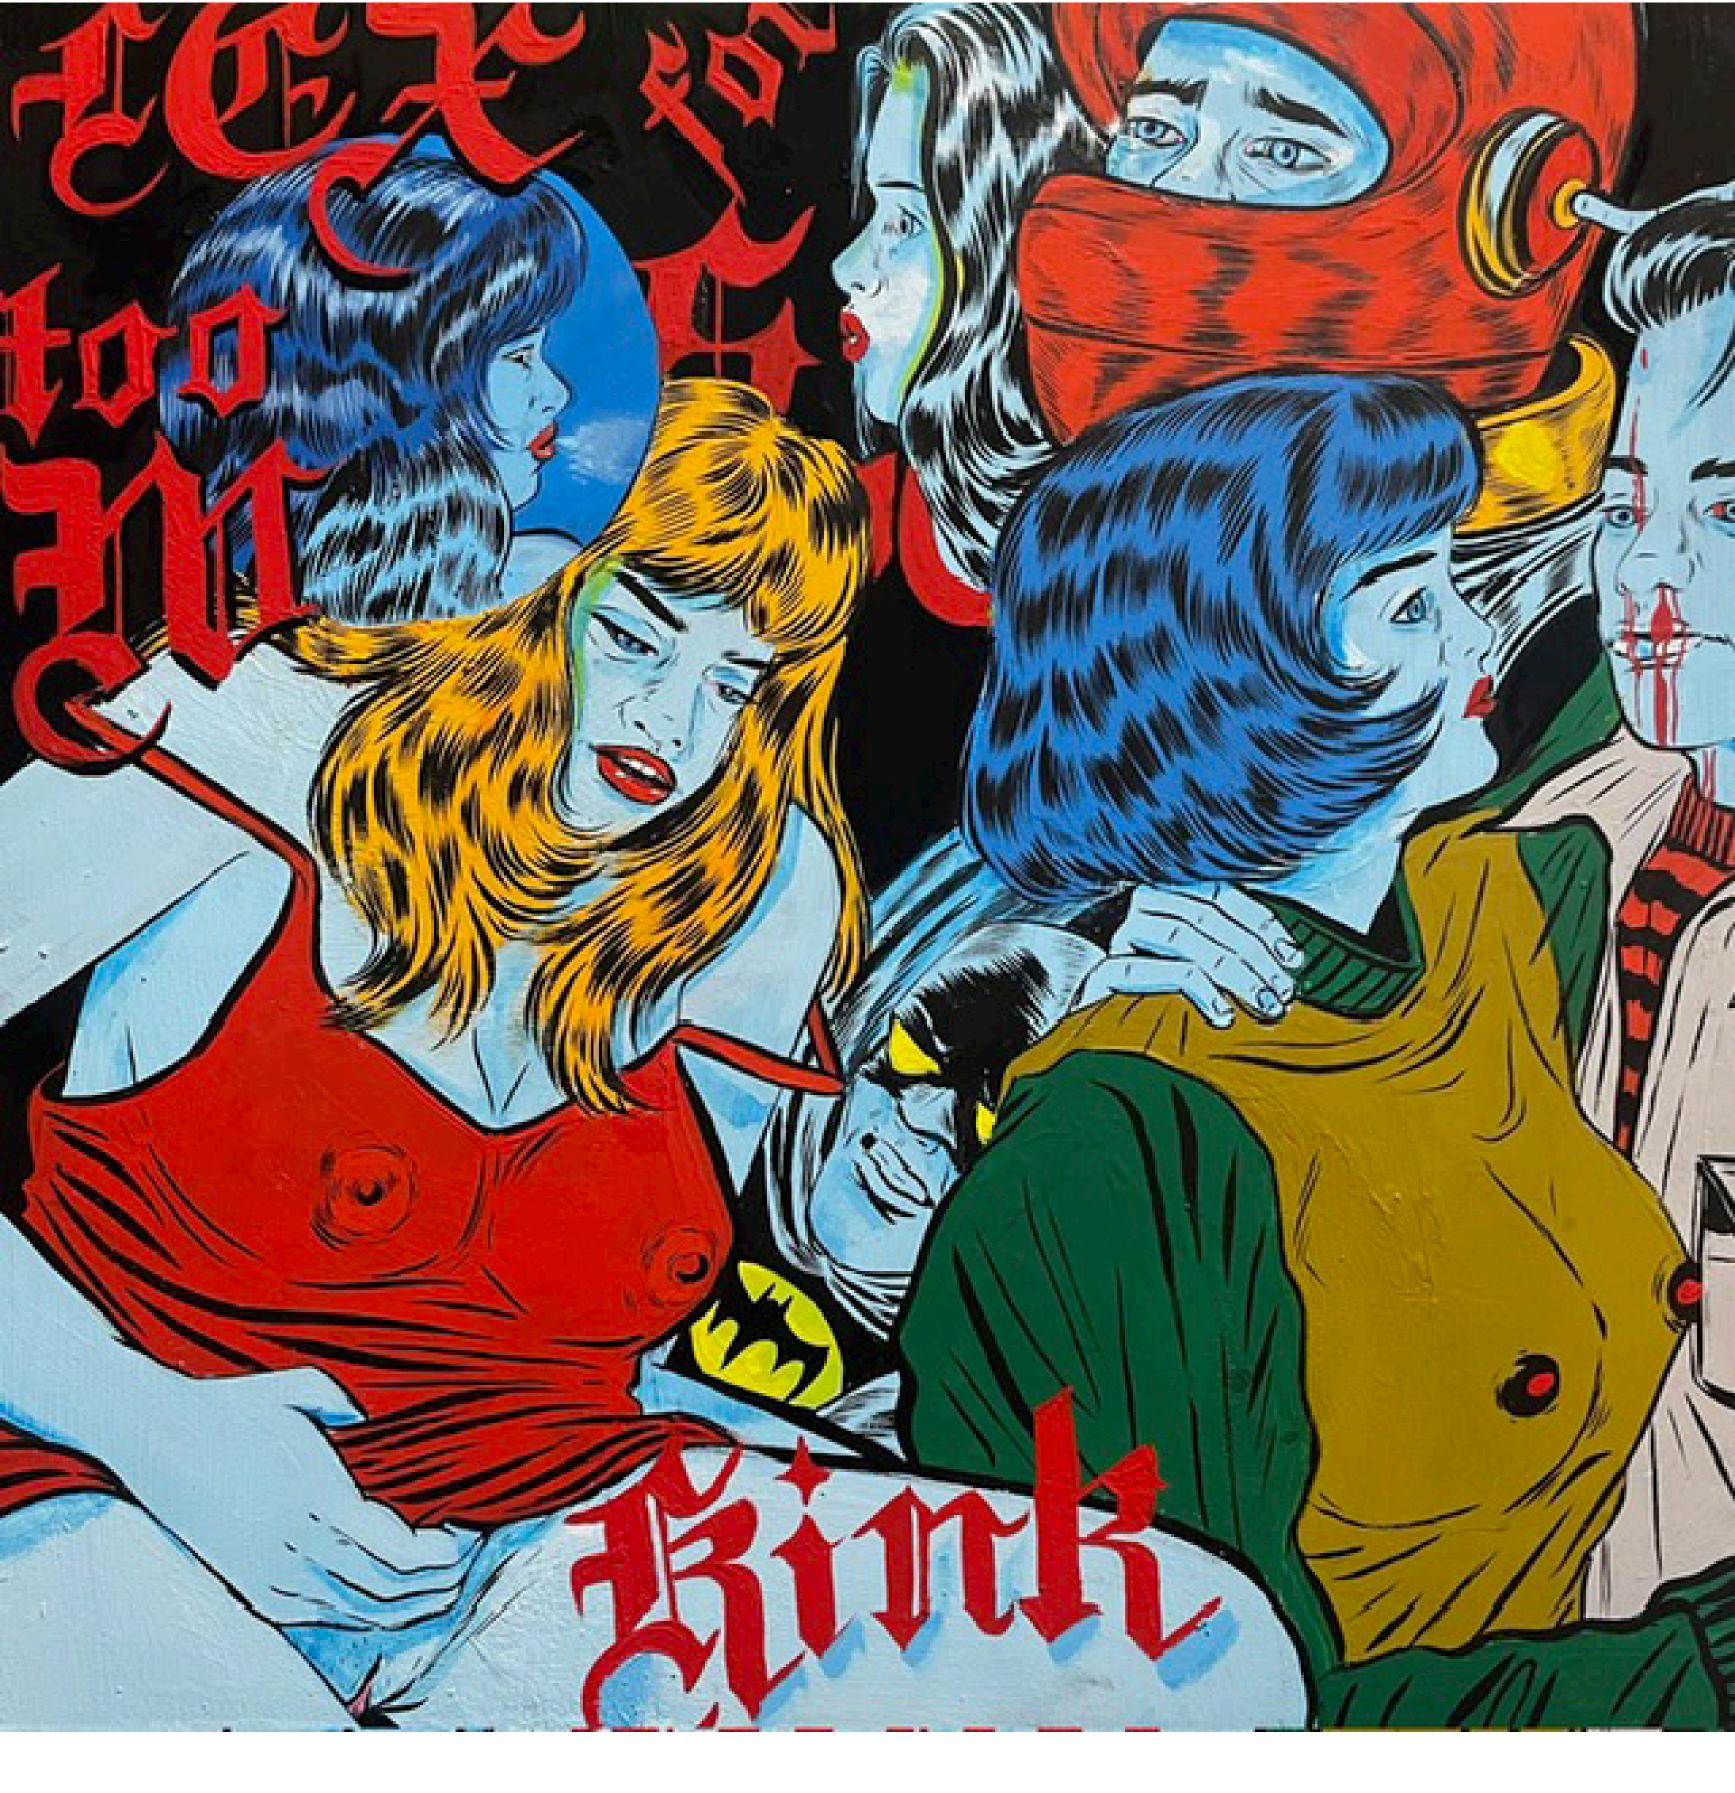

Alexa Simpson - Hurt Me 16 x 12 inches acrylic, gouache, ink on ampersand clayboard

Alexa Simpson - I Want to Get Hurt 12 x 12 inches acrylic, gouache, ink on ampersand clayboard

Alexa Simpson - Just What I Imagined 12 x 16 inches acrylic, gouache, ink on ampersand clayboard