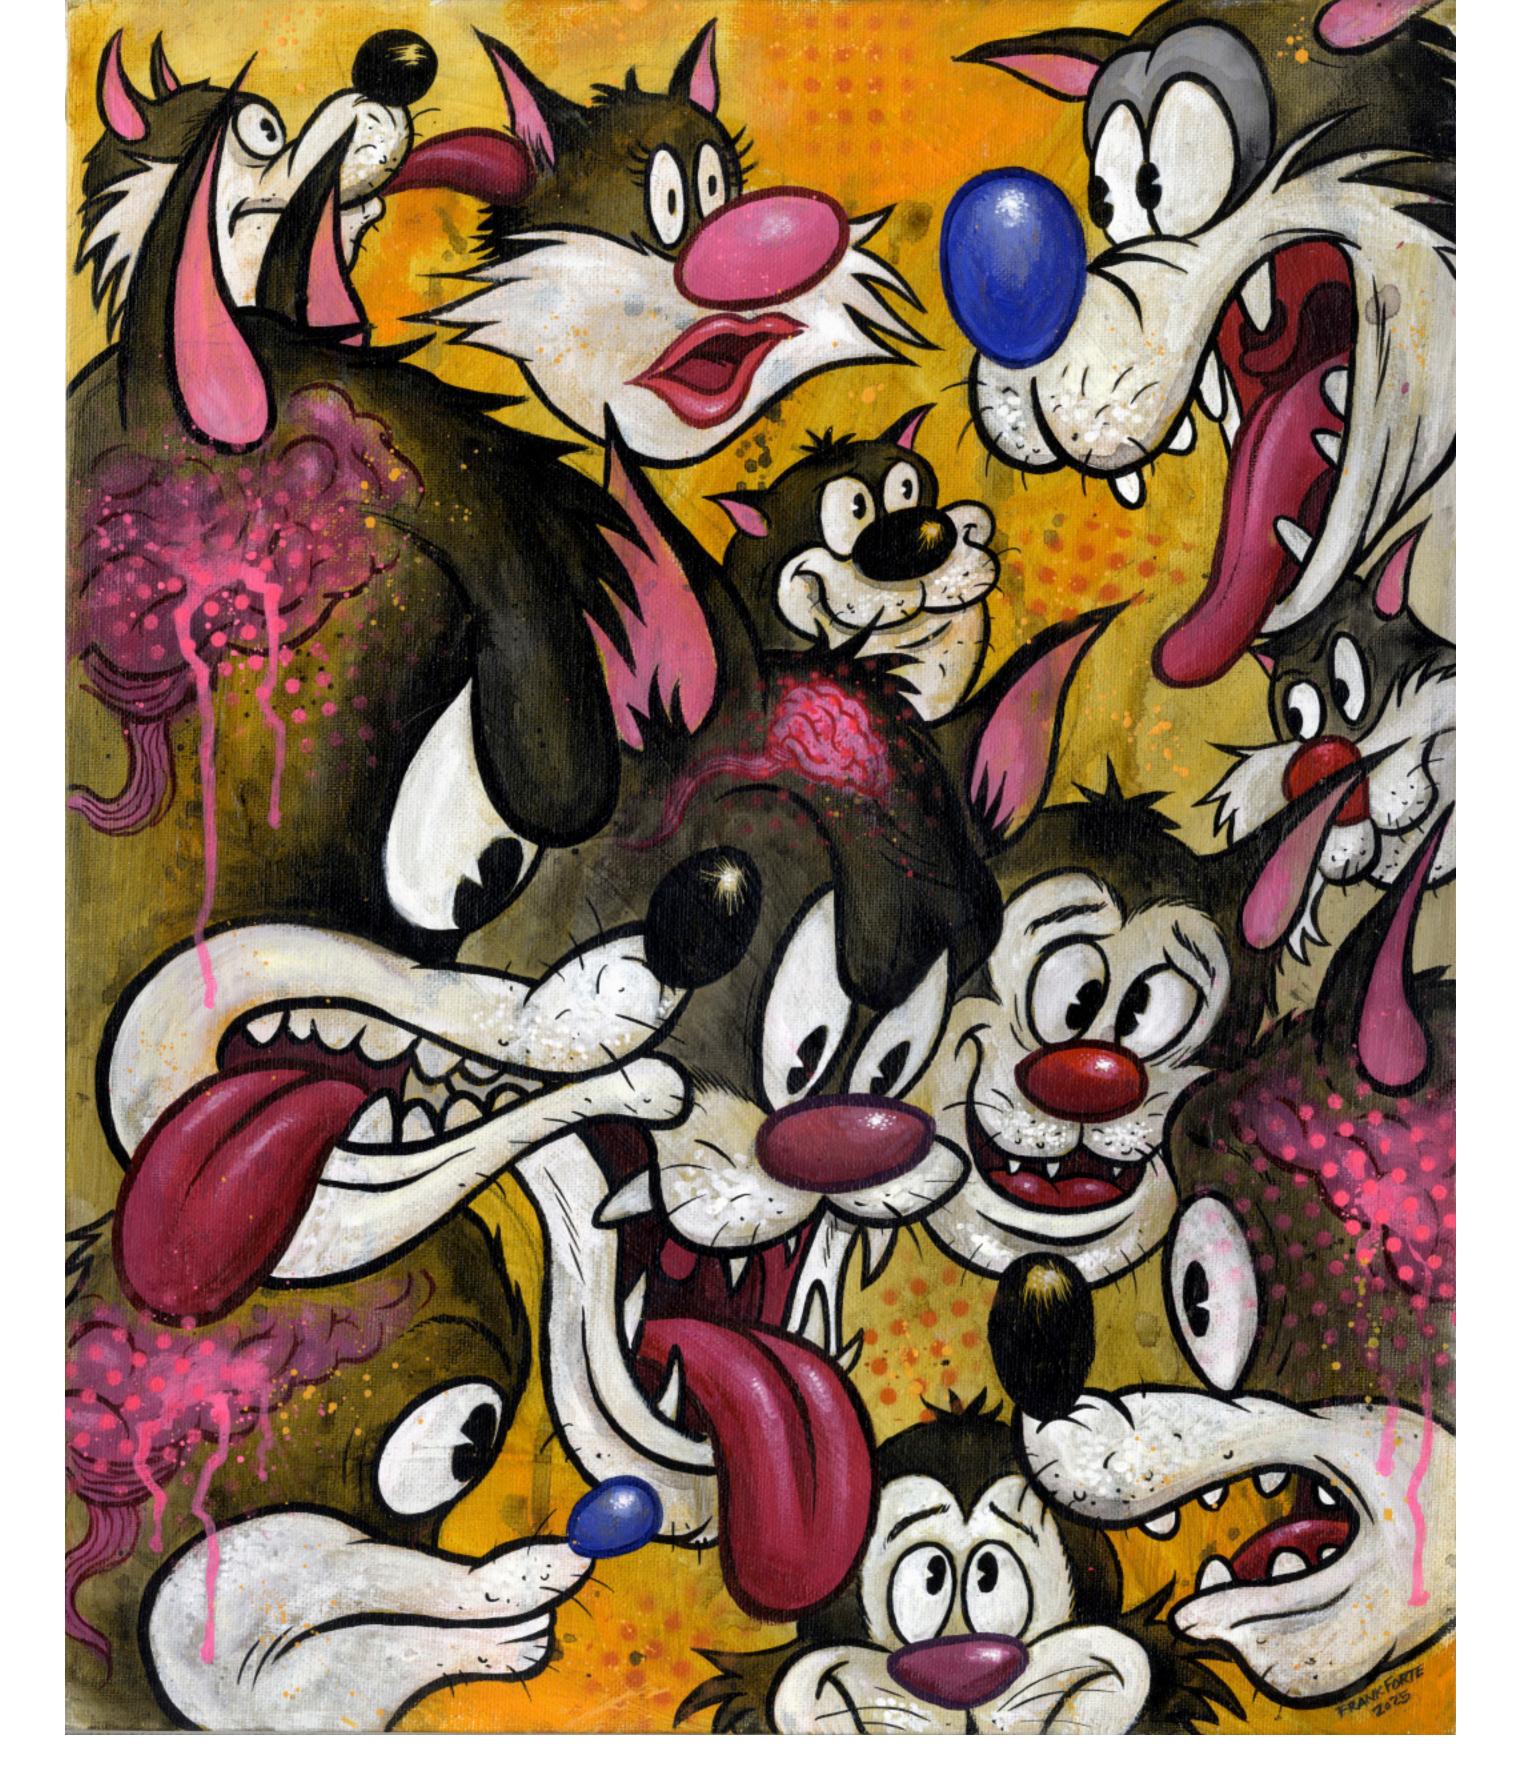

# Diana Laufer - Wings of Desire 11 x 9 x 6 inches diorama in glass terrarium, mixed media, vintage toy ephemera SOLD

Frank Forte - Betty and the Wolf no. 2 20 x 16 inches acrylic, ink on wood SOLD

Frank Forte - Cat Head Chaos 20 x 16 inches acrylic, spray paint, ink on panel, framed