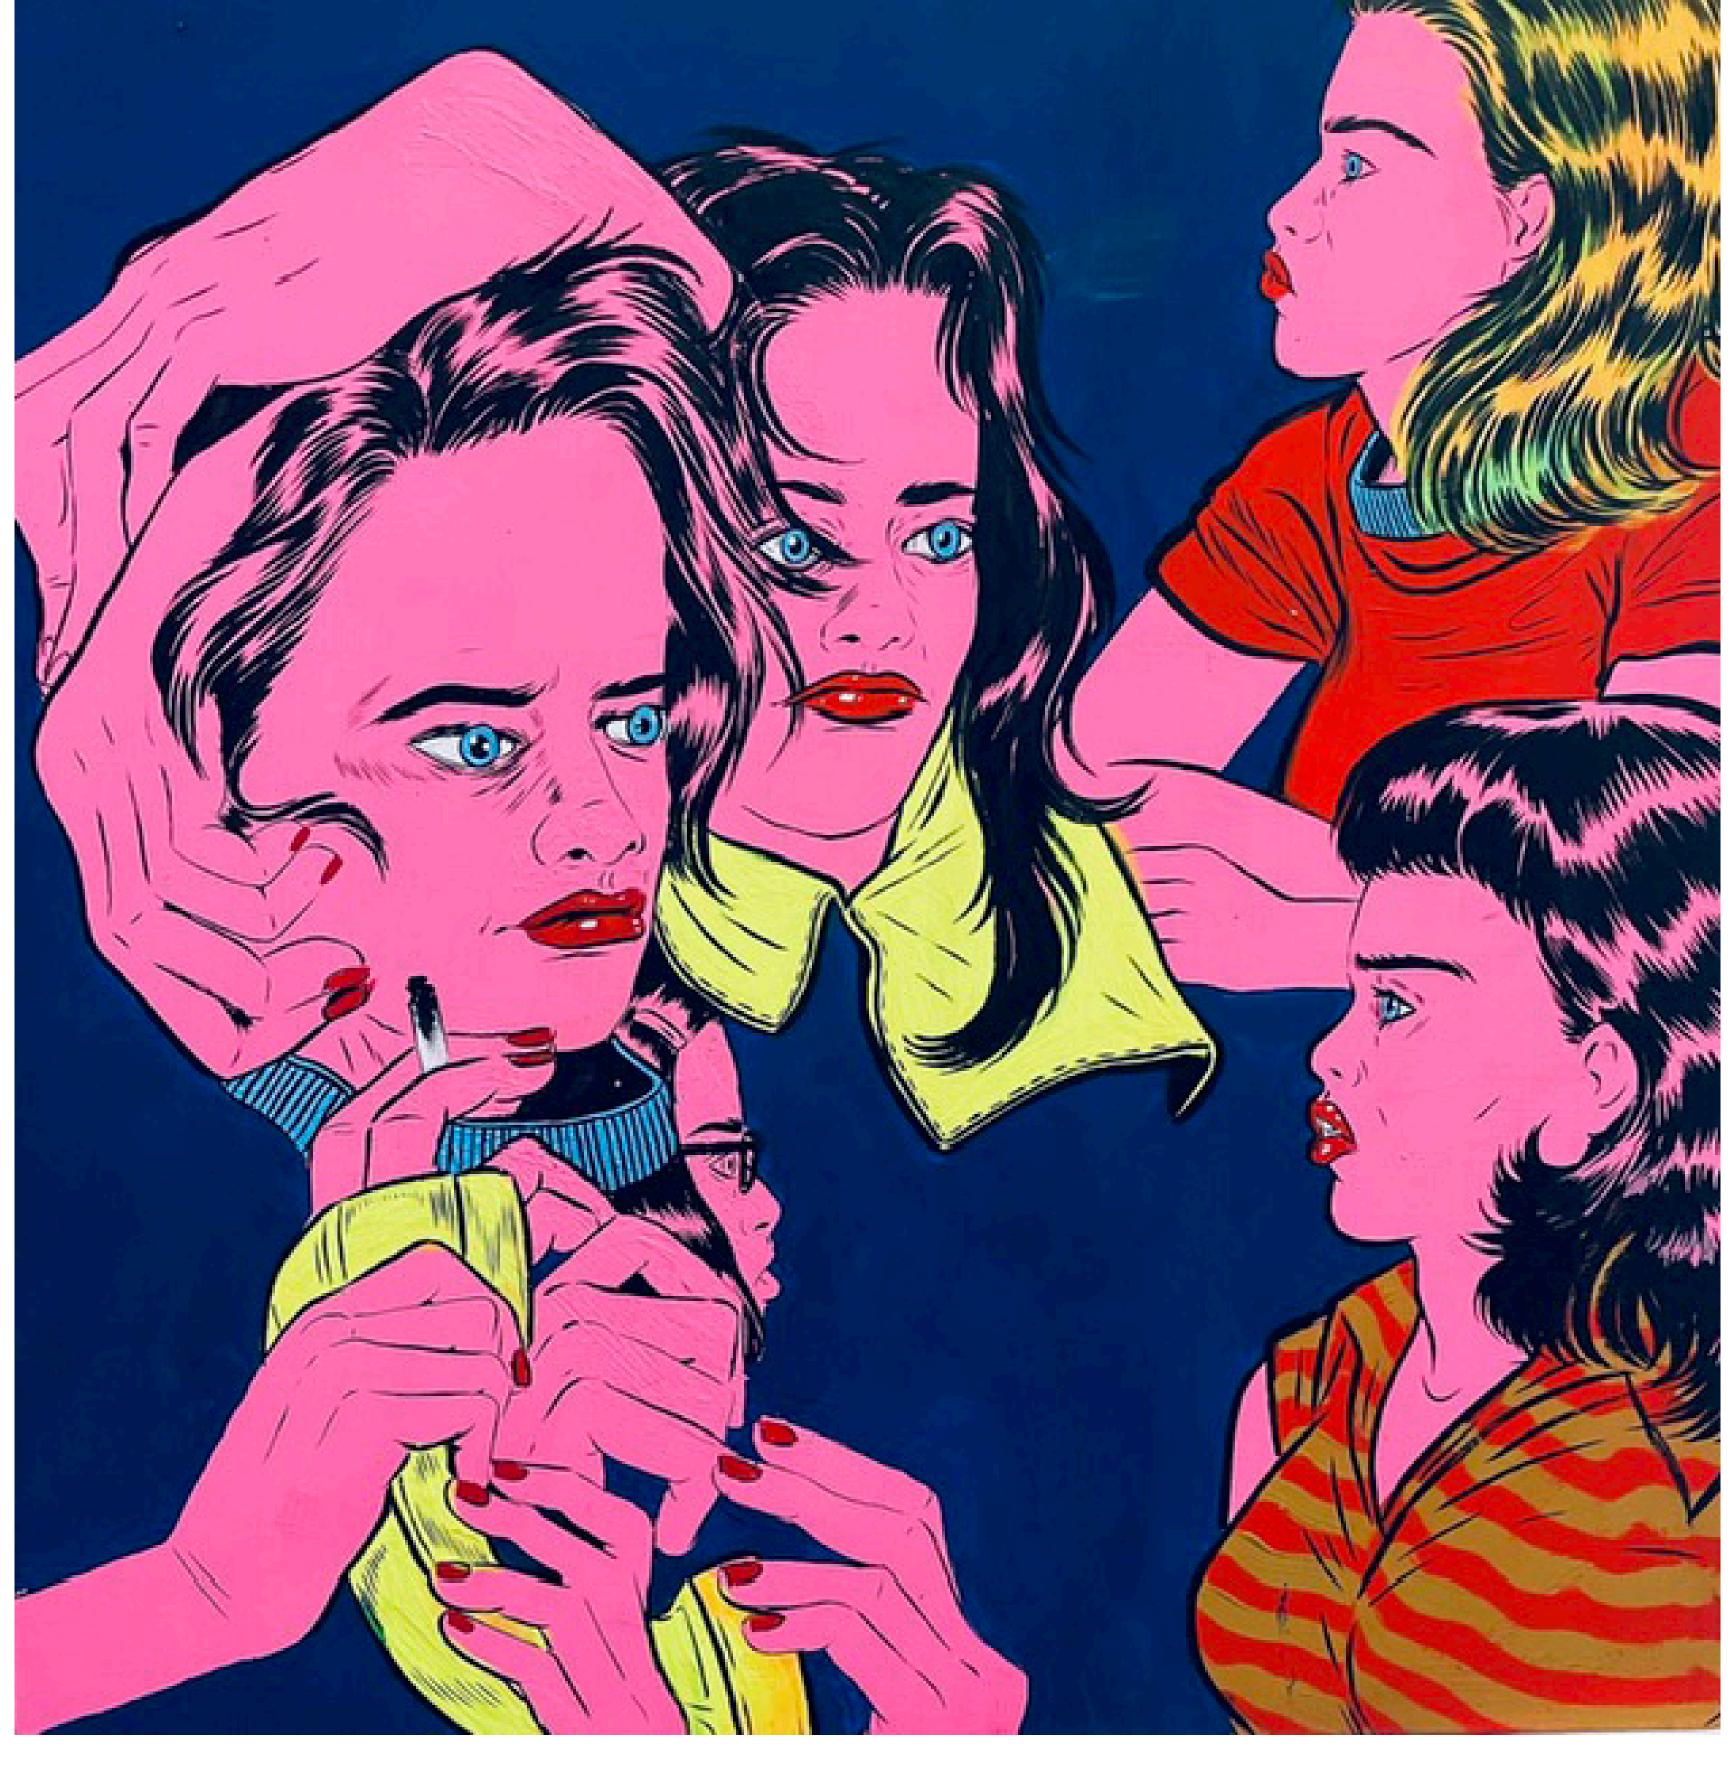

Alexa Simpson - Hurt Me 16 x 12 inches acrylic, gouache, ink on ampersand clayboard

Alexa Simpson - I Want to Get Hurt 12 x 12 inches acrylic, gouache, ink on ampersand clayboard

Alexa Simpson - Just What I Imagined 12 x 16 inches acrylic, gouache, ink on ampersand clayboard