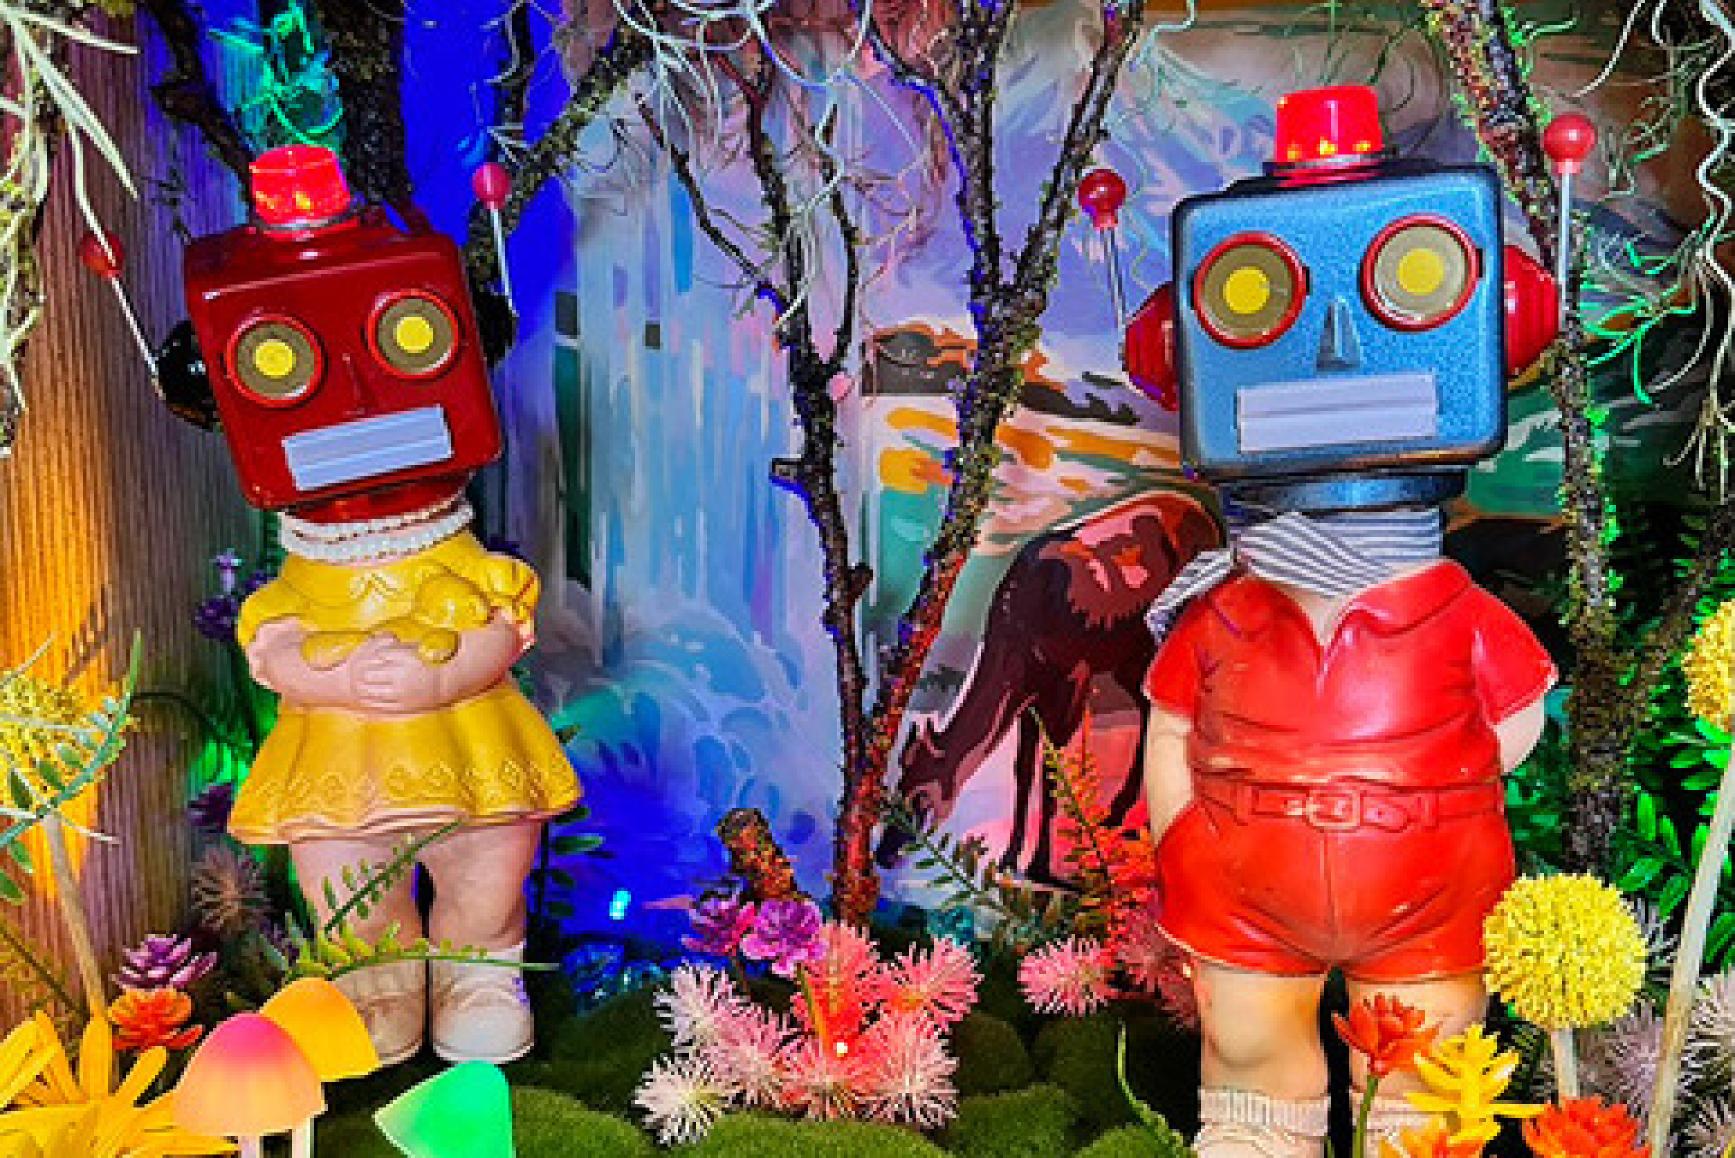

#### Diana Laufer - Saturday Morning 22 x 17 x 17 inches diorama inside a vintage TV, mixed media vintage toy ephemera, LEDs comes with vintage cosco metal woodgrain 3 tiered TV cart with plug and extension