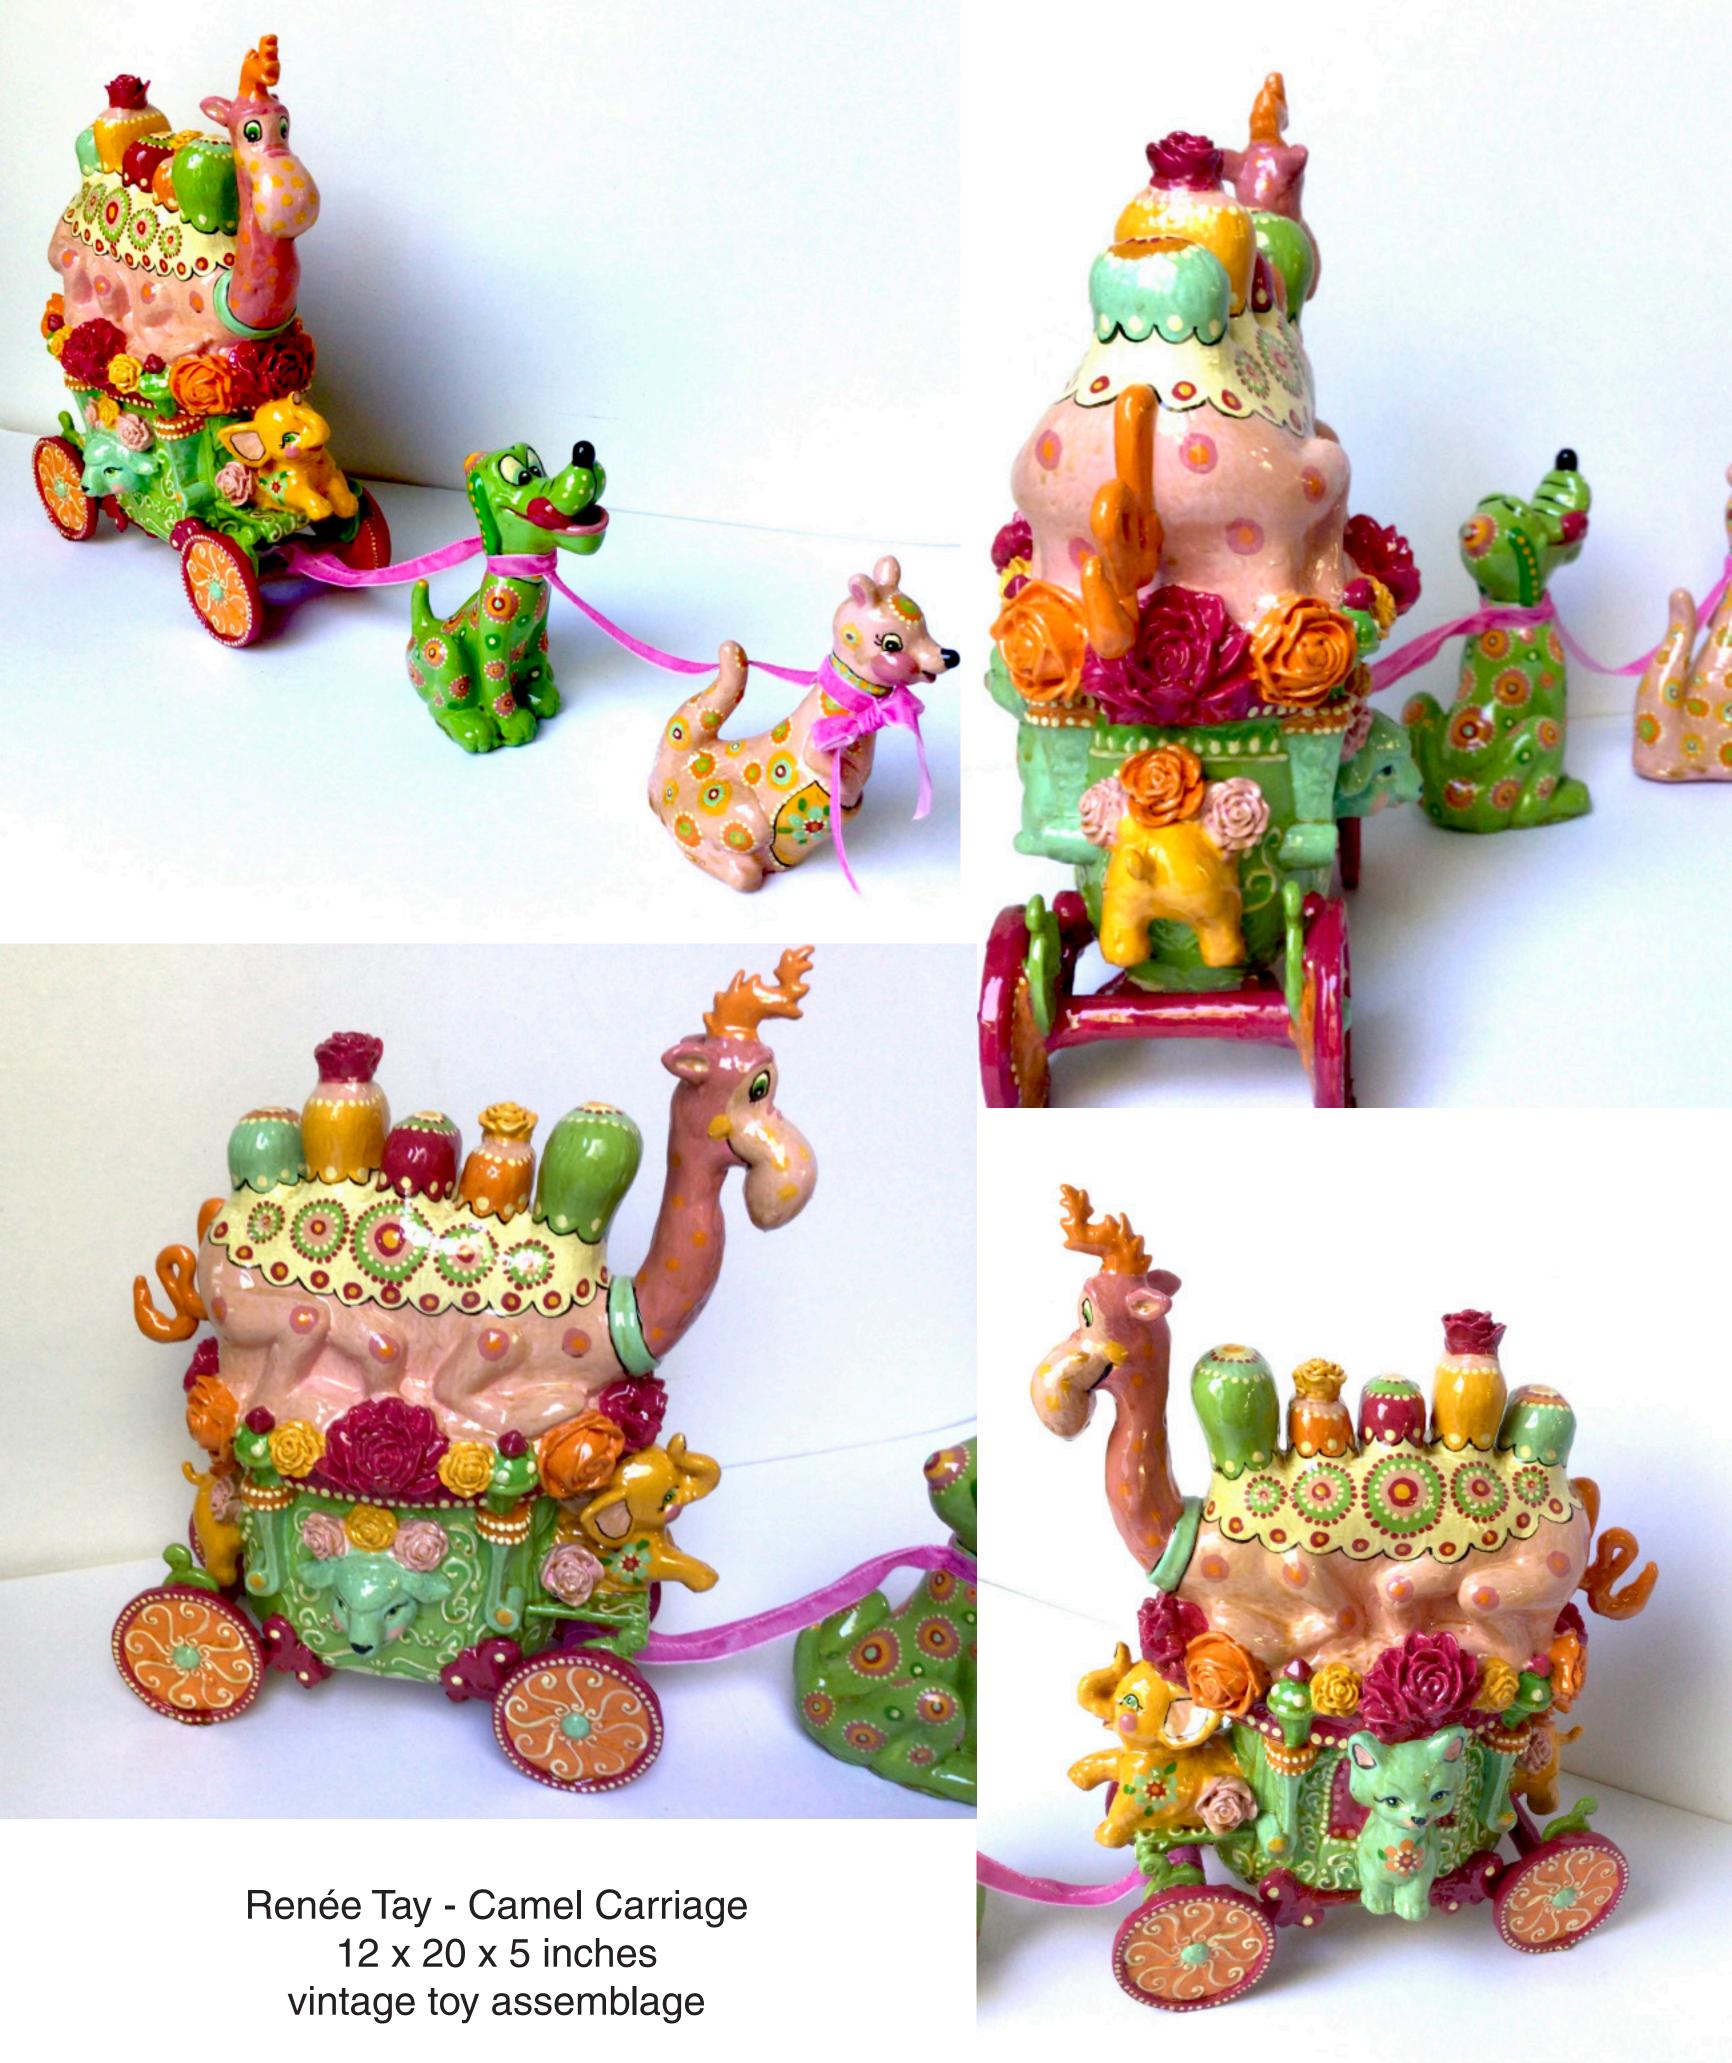

000000

Renée Tay - Catmobile 5 x 14 x 7 inches vintage toy assemblage

Renée Tay - Devil Moo 8 x 7 x 3 inches vintage toy assemblage

5 x 4 x 2 inches vintage toy assemblage SOLD

Renée Tay - Flying Saucer Chair 10 x 7 x 8 inches vintage toy assemblage

Renée Tay - Flying Saucer Telephone 12 x 11 x 8 inches vintage toy assemblage

Renée Tay - Kitty Purse 12 x 6 x 4 inches vintage toy assemblage

Renée Tay - Slumber Monsters 10 x 9 x 8 inches vintage toy assemblage