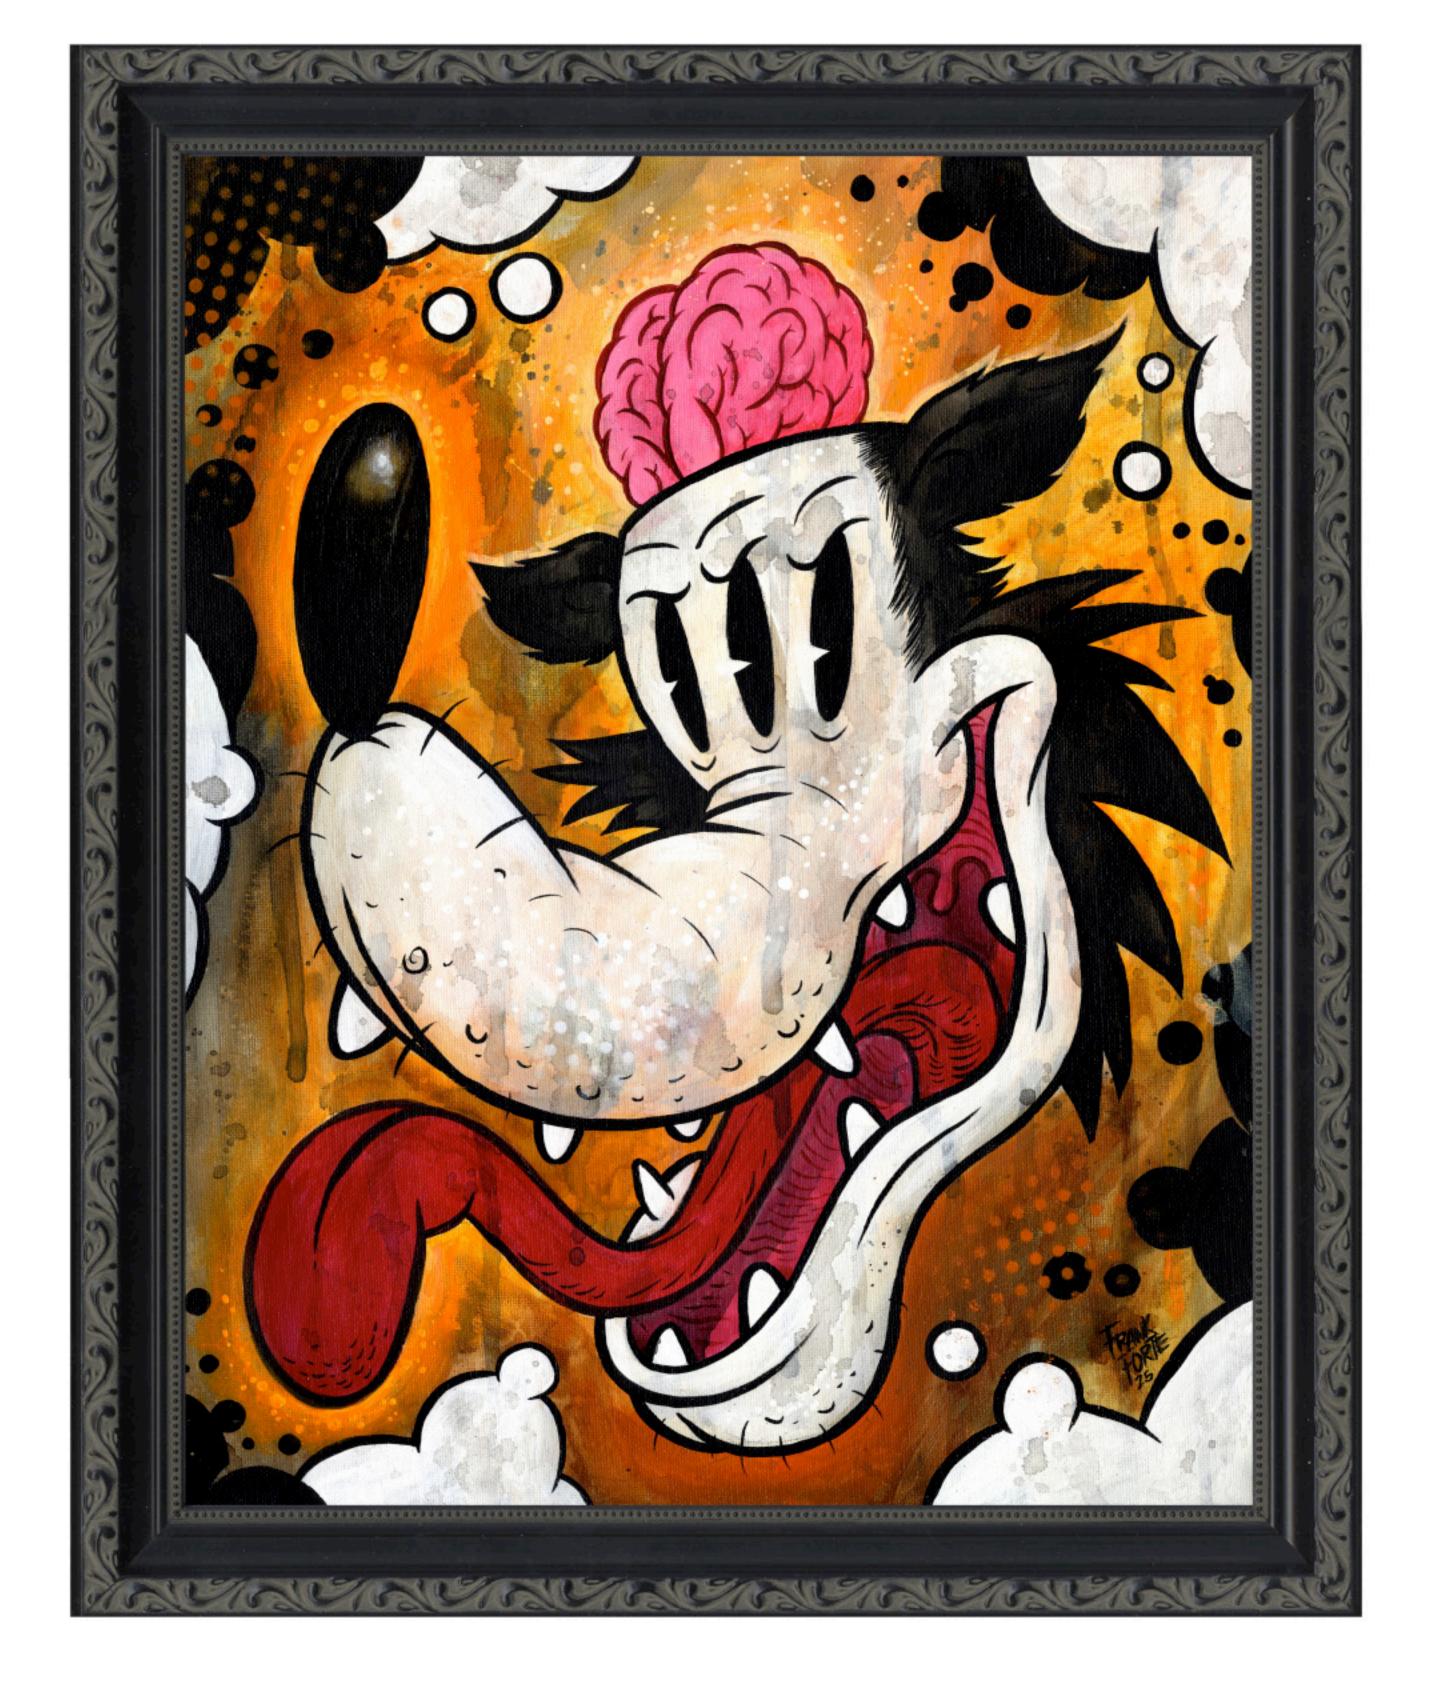

Frank Forte - Wolf With an Open Mind 22 x 15 inches acrylic, ink on wood, framed

Frank Forte - What Big Eyes You Have 13 x 11 inches acrylic, ink on wood, framed

Frank Forte - Smokin' Wolf 19 x 15 inches acrylic, ink on wood, framed