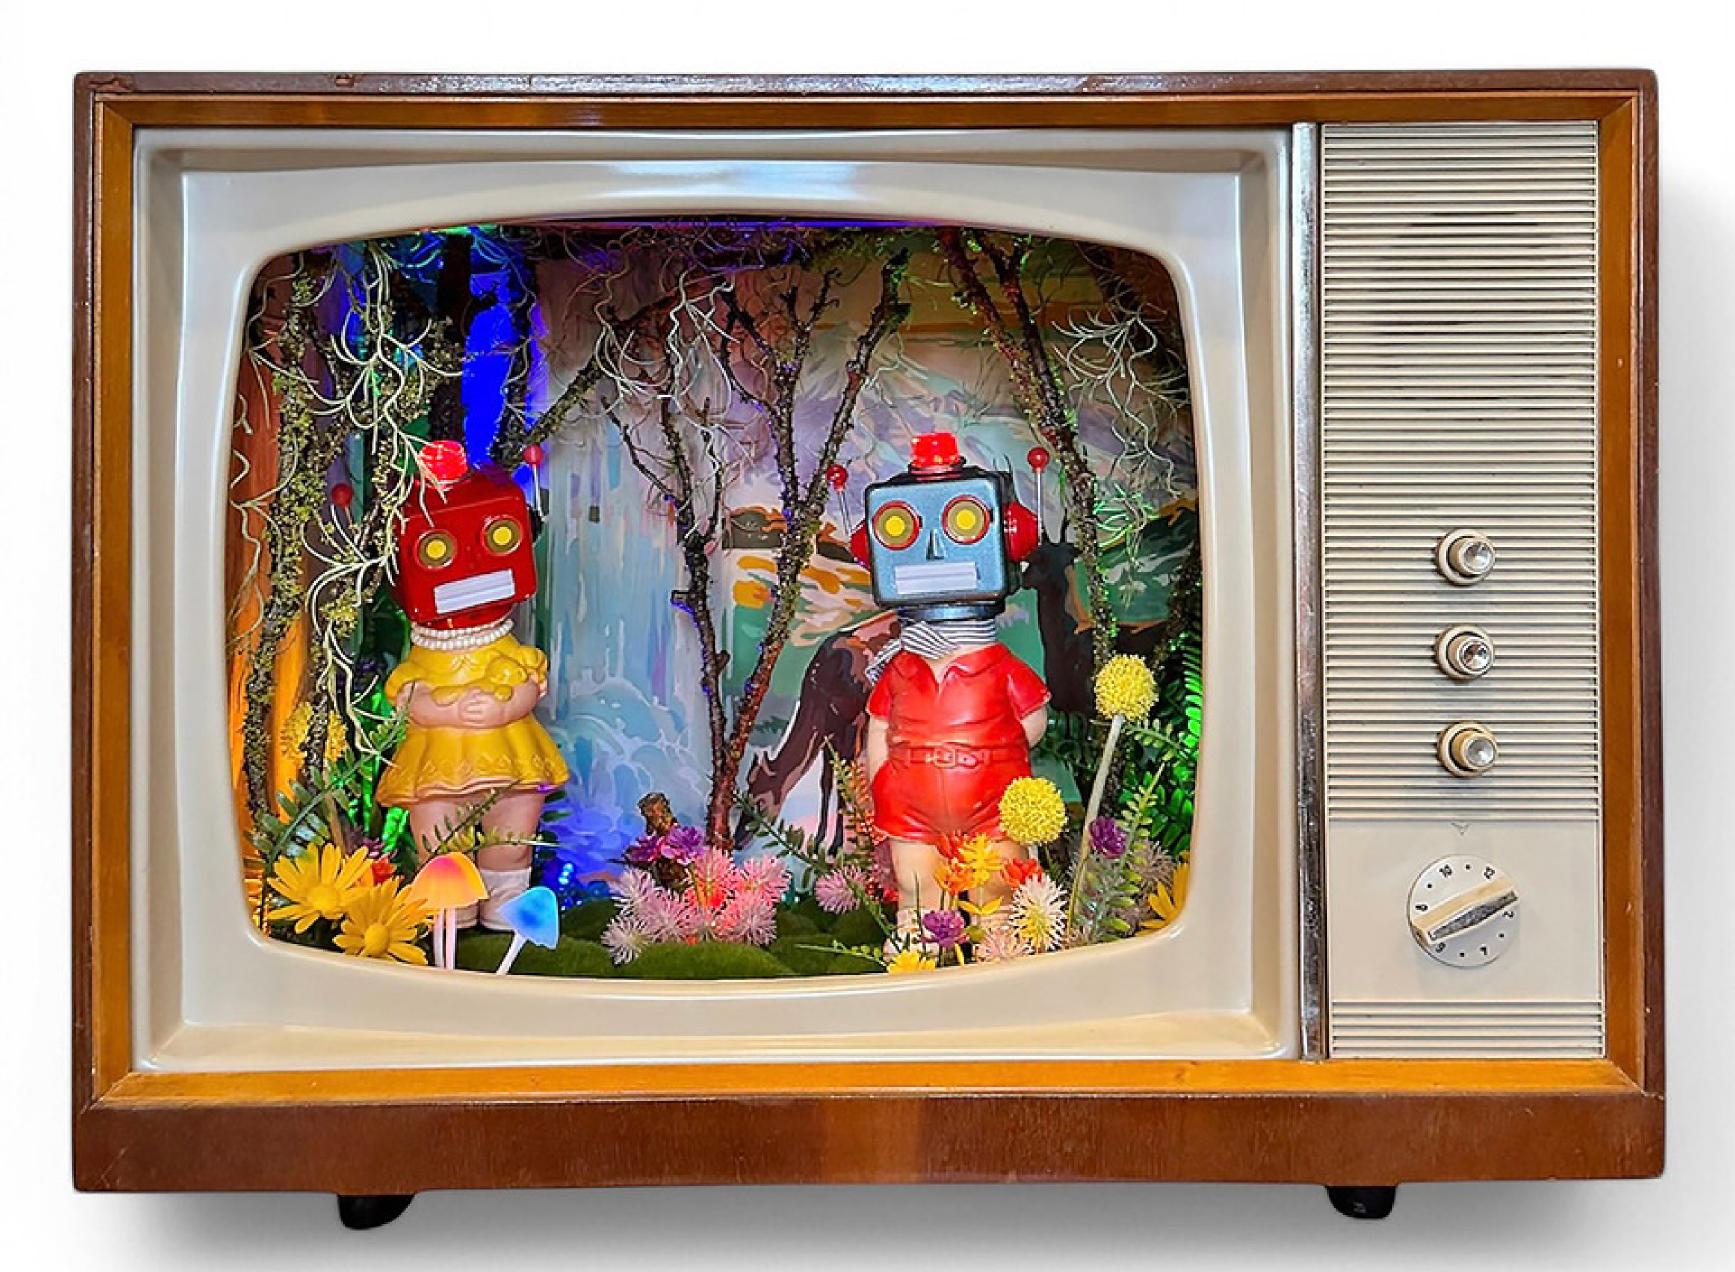

#### Diana Laufer - Saturday Morning 22 x 17 x 17 inches diorama inside a vintage TV, mixed media vintage toy ephemera, LEDs comes with vintage cosco metal woodgrain 3 tiered TV cart with plug and extension