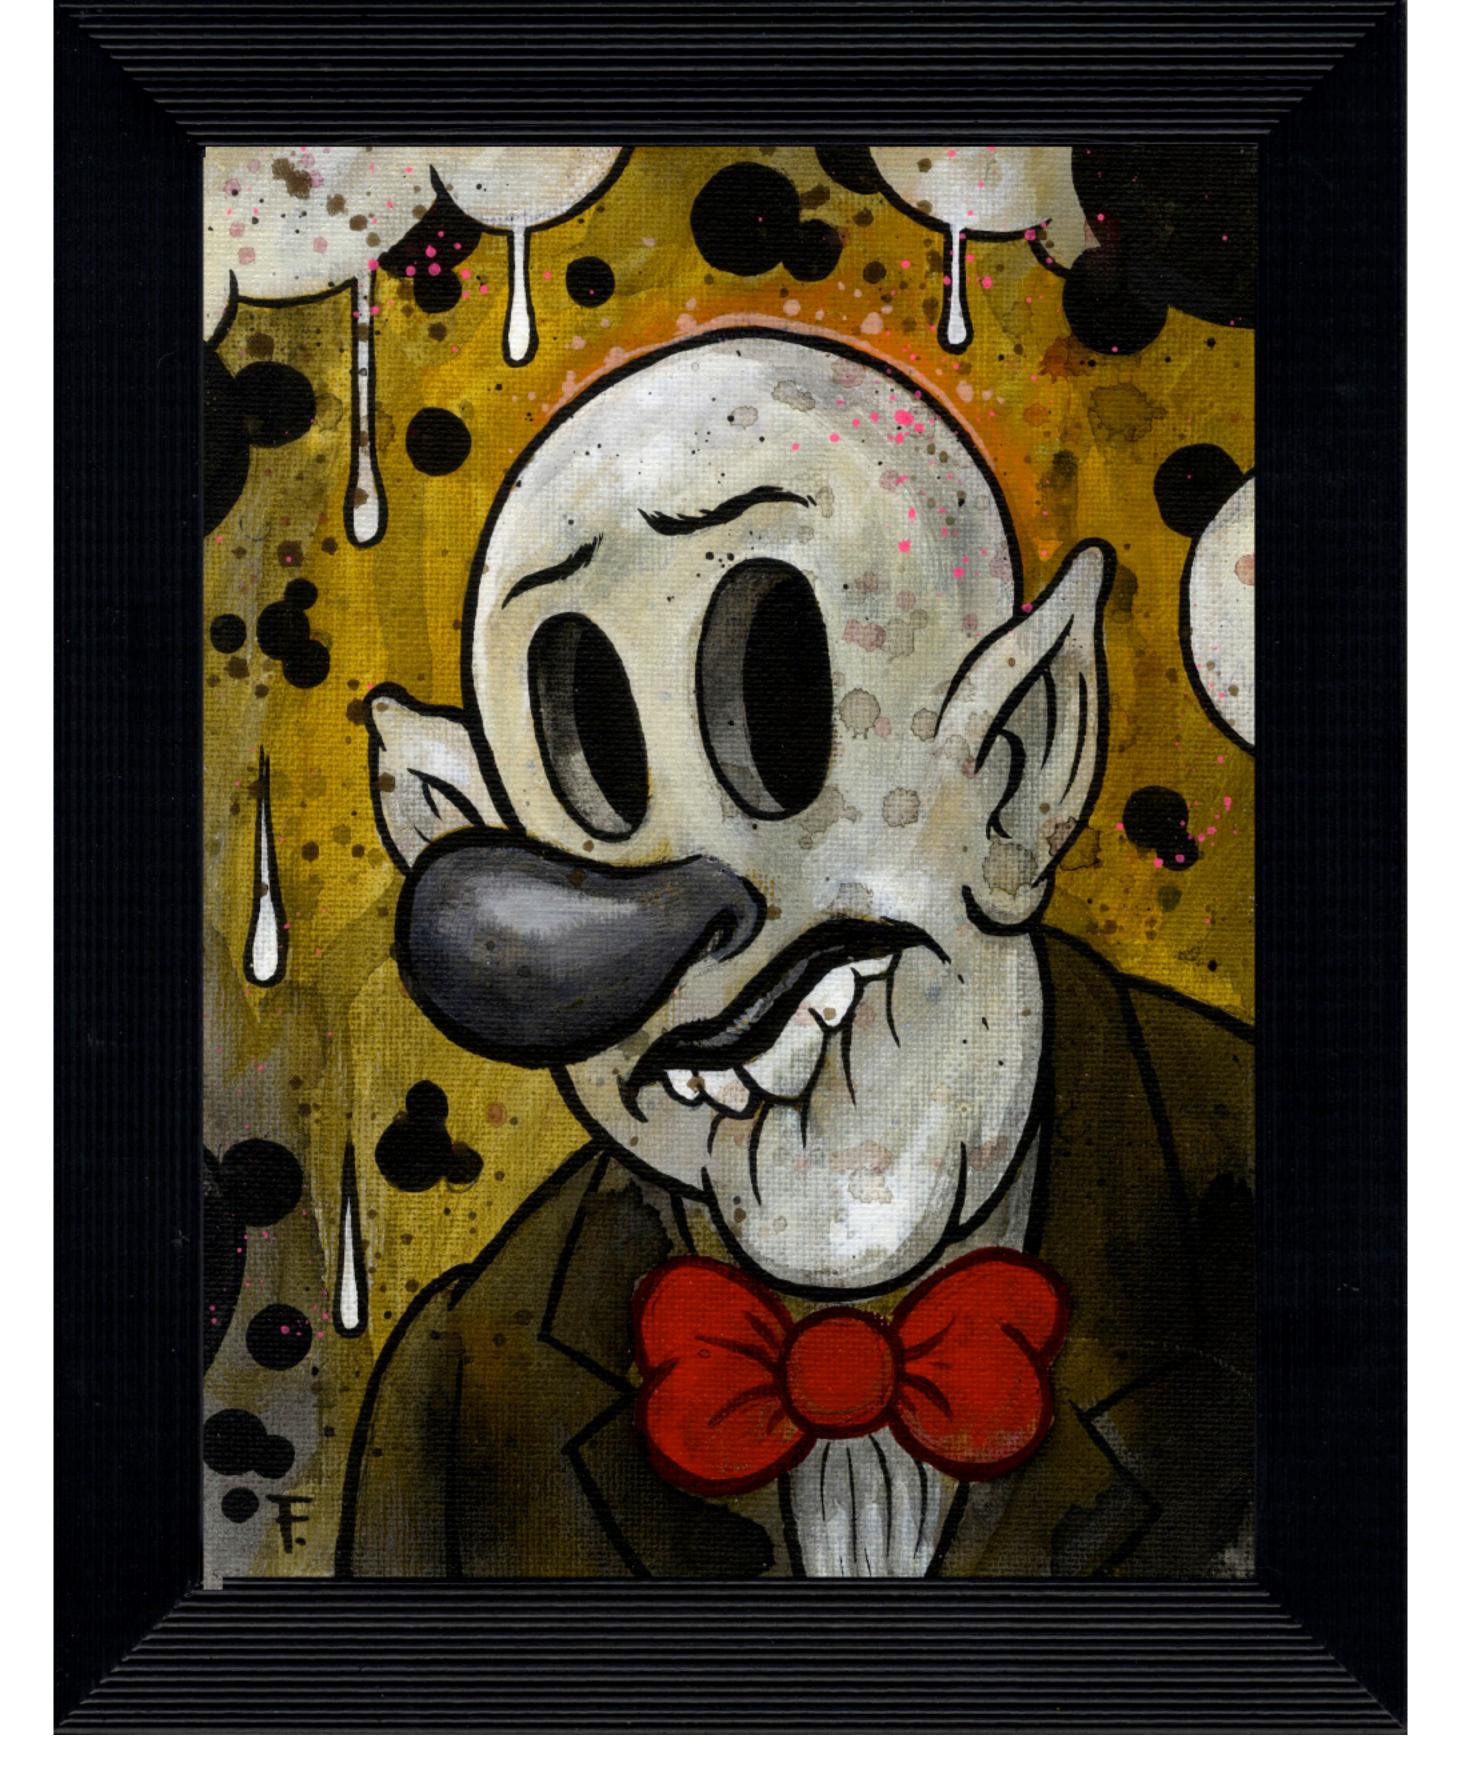

Frank Forte - Molly's Mystical Friends 20 x 16 inches acrylic, spray paint, ink on panel, framed

Frank Forte - Mr. Hollow Eyes 9 x 7 inches acrylic, ink on wood, framed

Frank Forte - Octo-Wolf 8 x 6 inches acrylic, ink on wood, framed