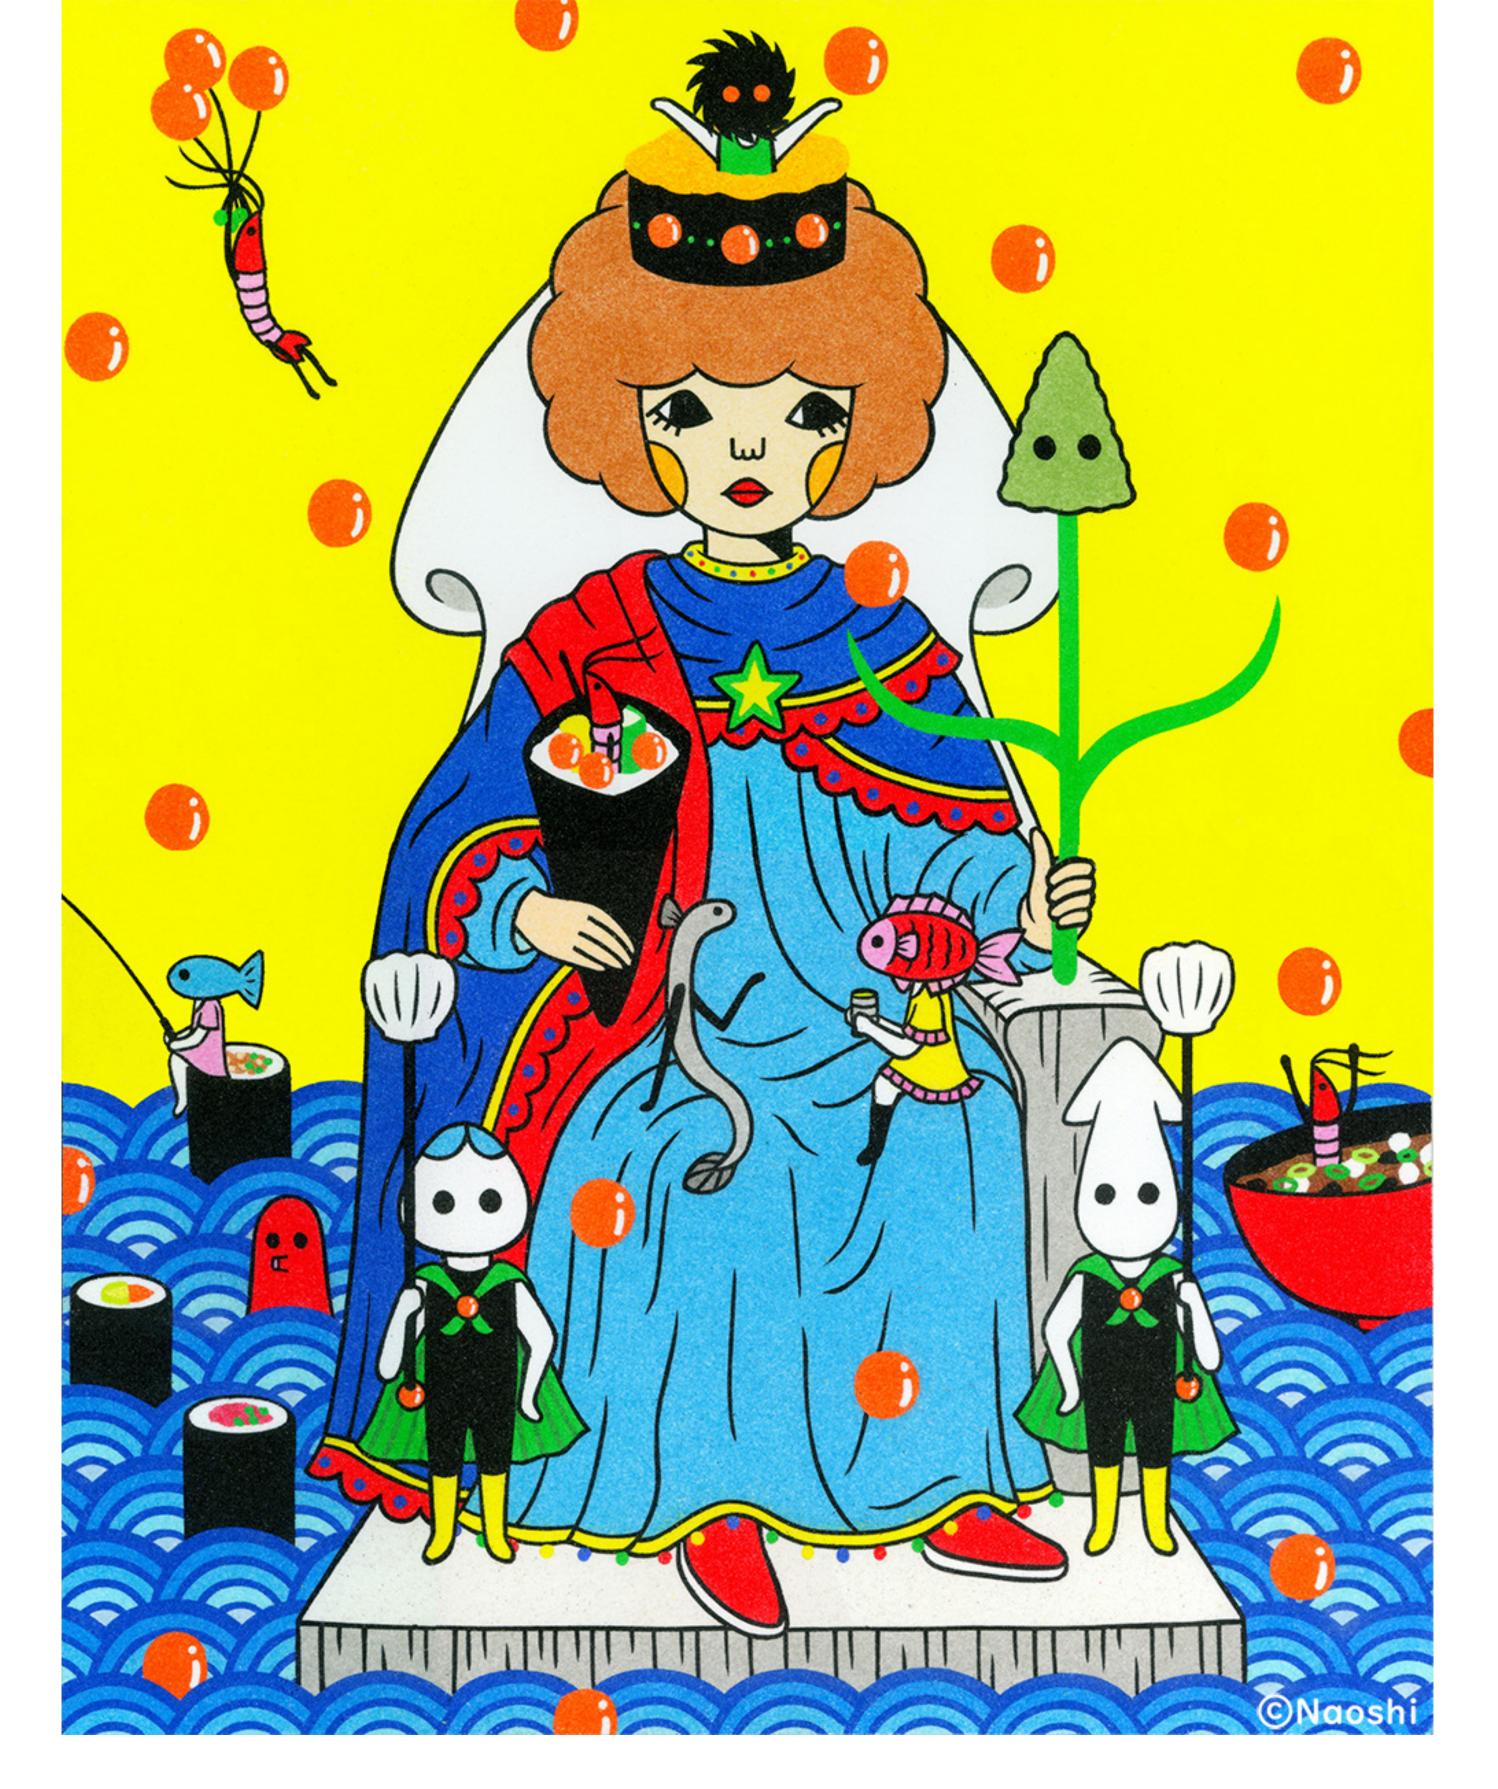

Naoshi - King of Cups 20 x 16 inches sand on board SOLD

Naoshi - Knight of Swords 14 x 11 inches sand on board SOLD

Naoshi - Nine of Pentacles 20 x 16 inches sand on board SOLD

Naoshi - Page of Cups 14 x 11 inches sand on board