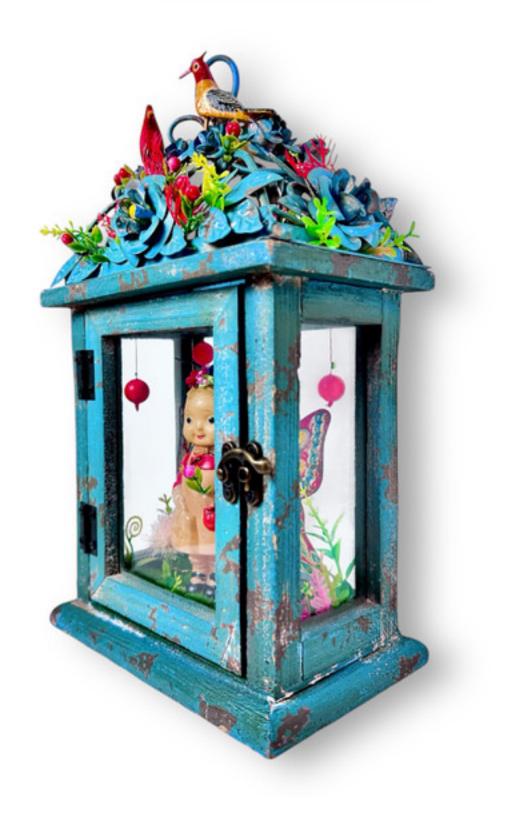

# Diana Laufer - New Beginnings 13 x 8 x 5 inches diorama in vintage wooden lantern, mixed media toy ephemera