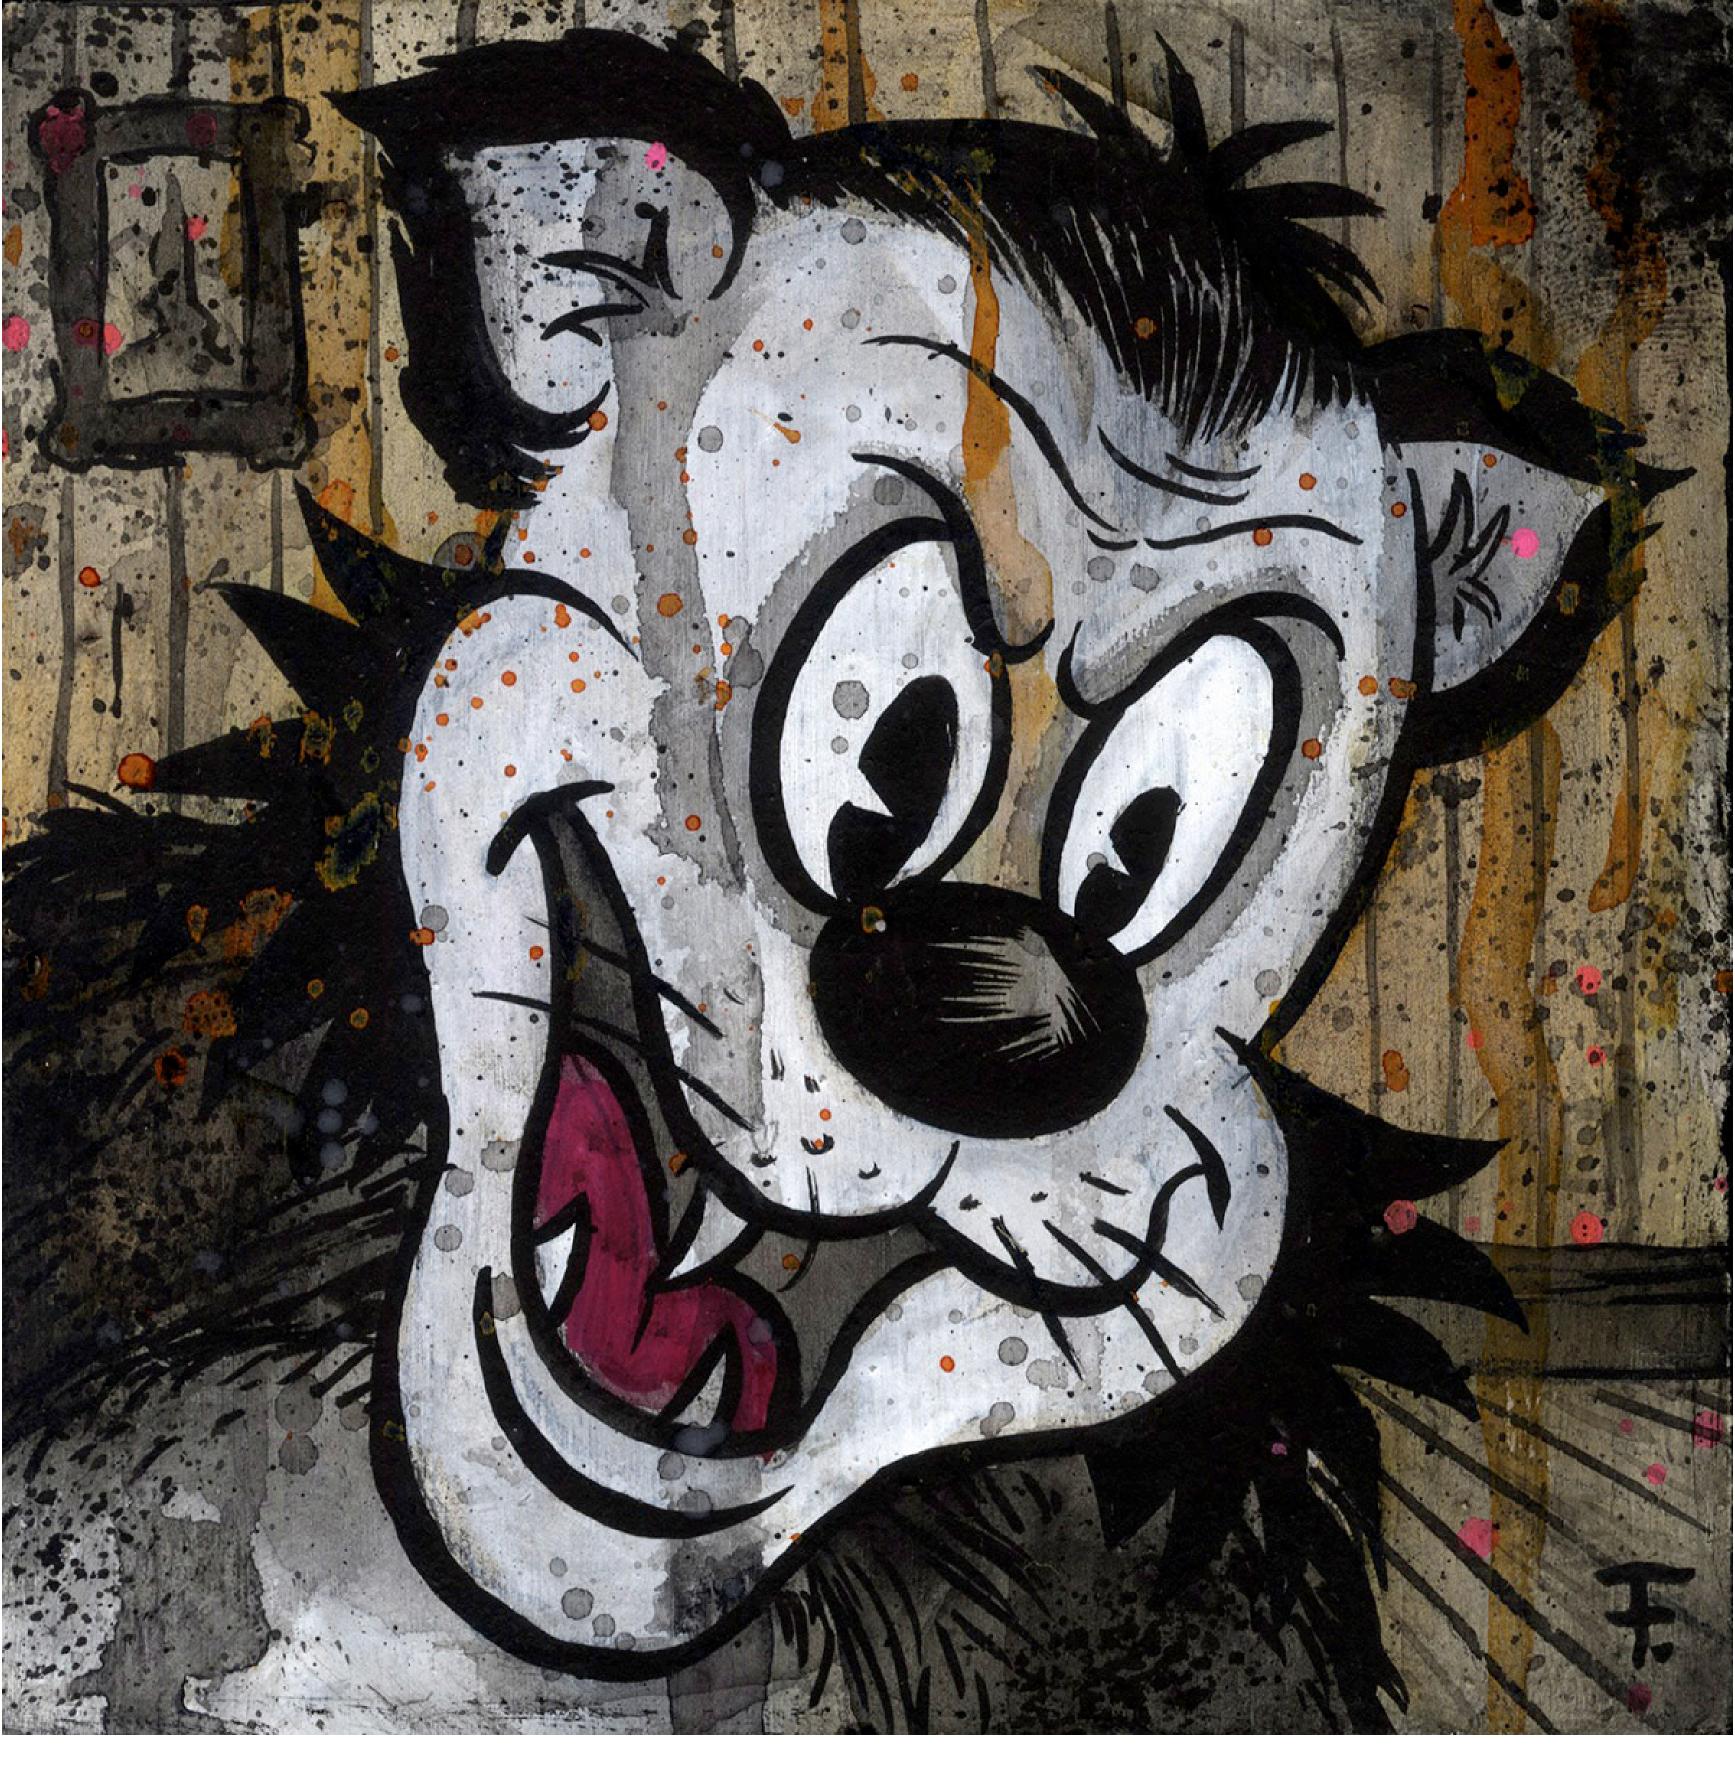

# Diana Laufer - Wings of Desire 11 x 9 x 6 inches diorama in glass terrarium, mixed media, vintage toy ephemera SOLD

Frank Forte - Betty and the Wolf no. 2 20 x 16 inches acrylic, ink on wood SOLD

Frank Forte - Cat Head Chaos 20 x 16 inches acrylic, spray paint, ink on panel, framed