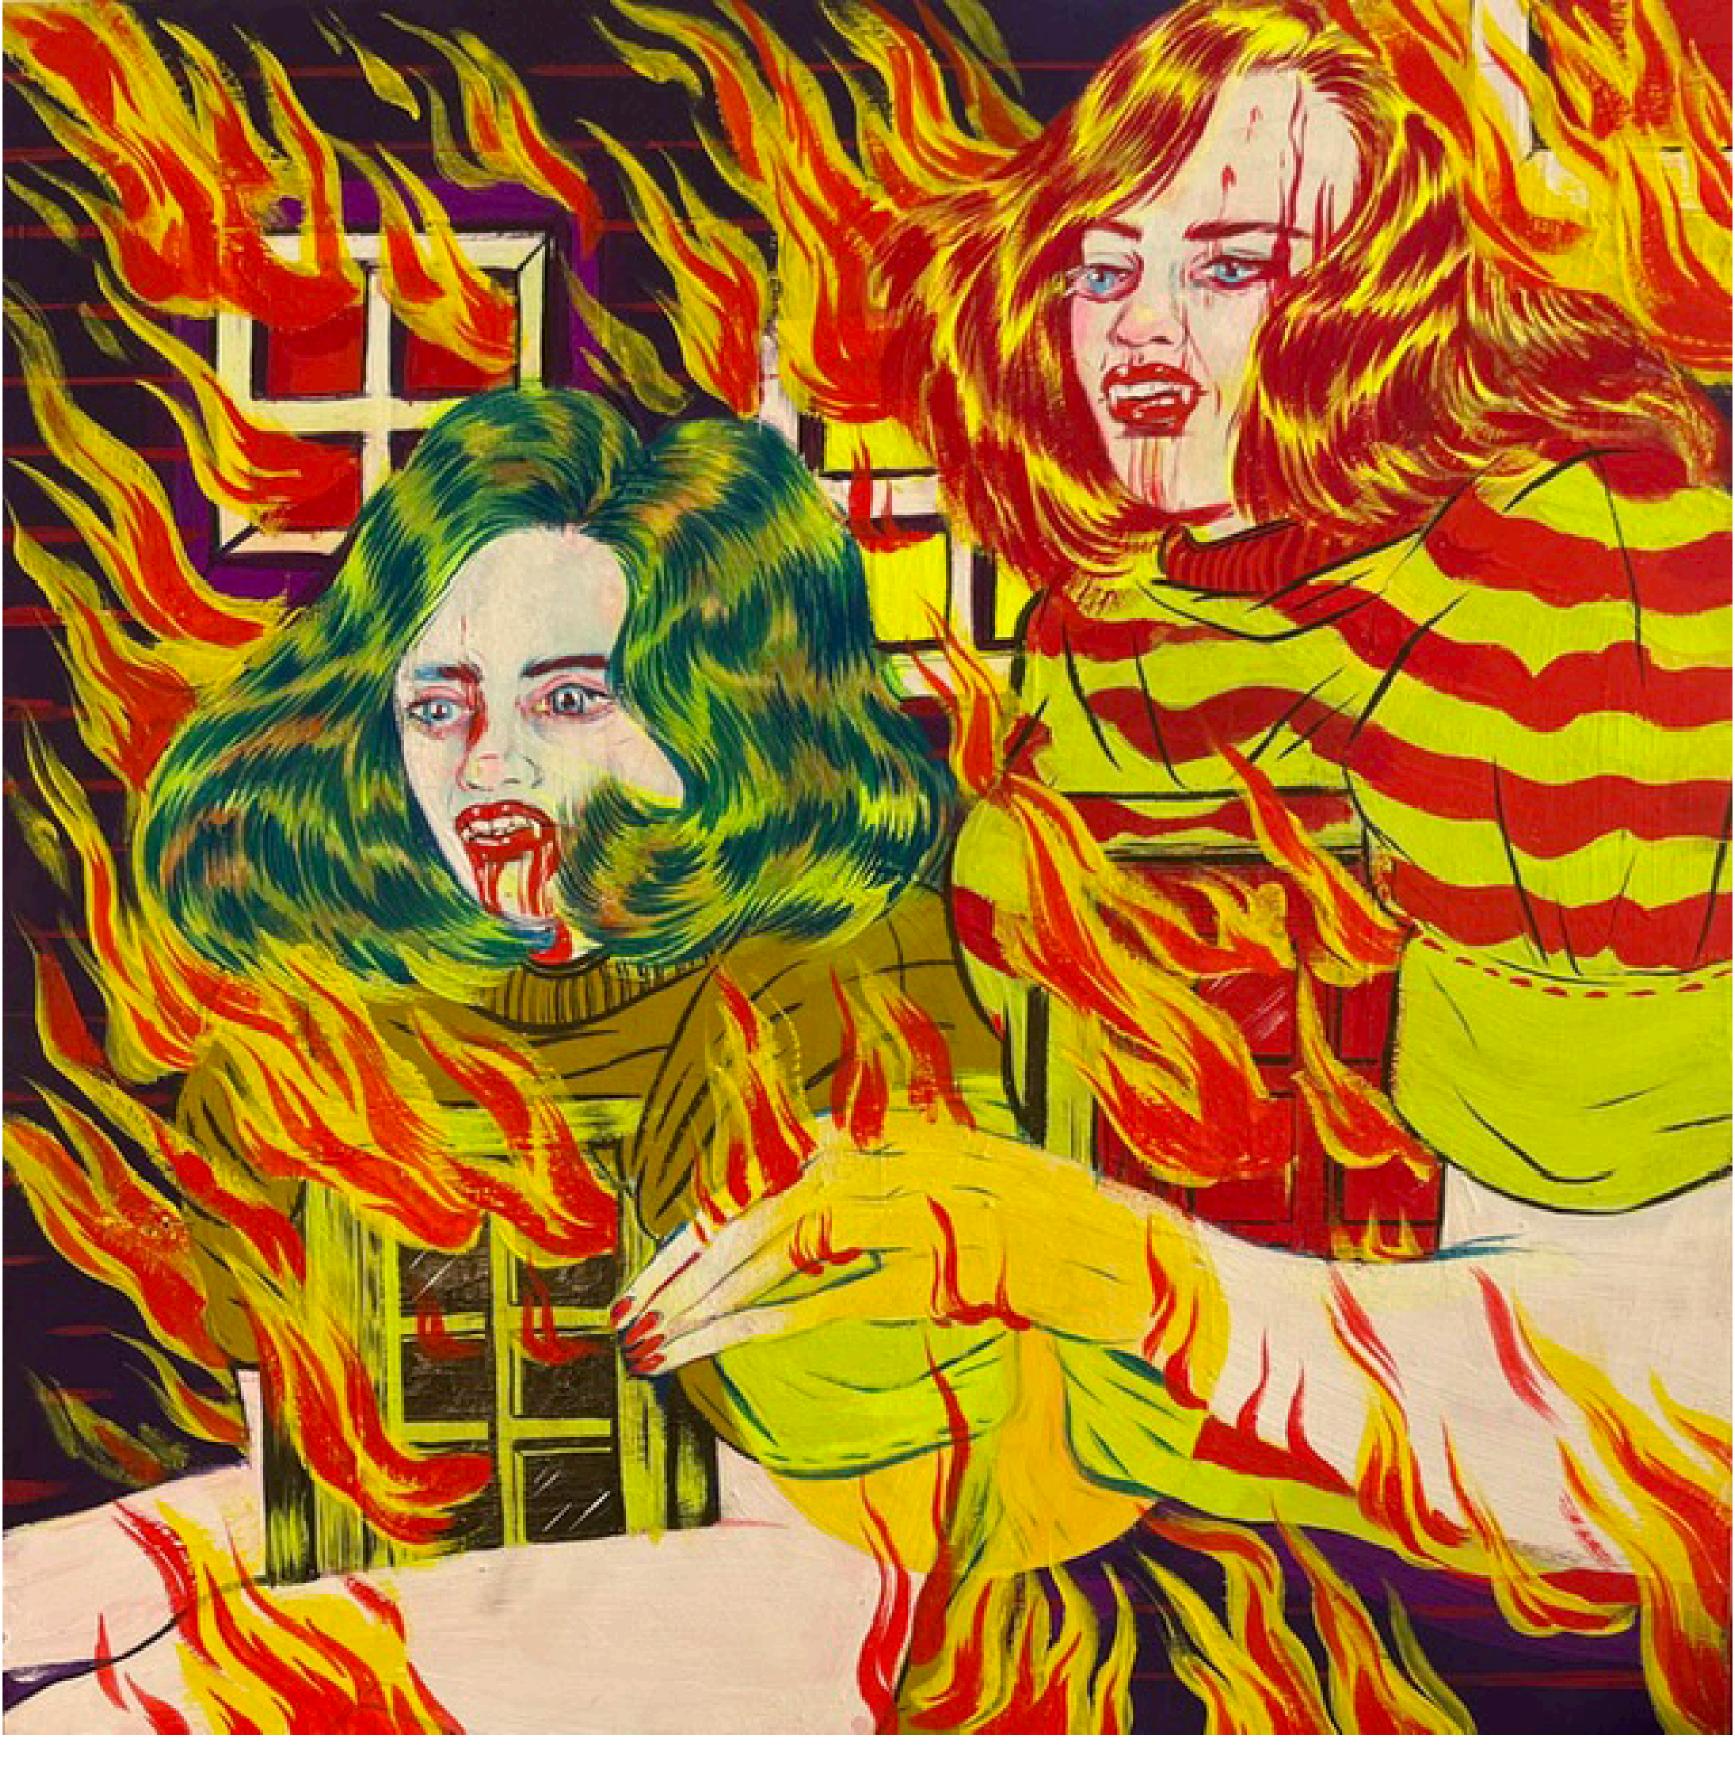

Alexa Simpson - Cursed 12 x 12 inches acrylic, gouache, ink on ampersand clayboard SOLD

Alexa Simpson - Heart on Fire 12 x 12 inches acrylic, gouache, ink on ampersand clayboard SOLD

Alexa Simpson - Heart Throbs 12 x 12 inches acrylic, gouache, ink on ampersand clayboard

Alexa Simpson - Hurt Me 16 x 12 inches acrylic, gouache, ink on ampersand clayboard

Alexa Simpson - I Want to Get Hurt 12 x 12 inches acrylic, gouache, ink on ampersand clayboard

Alexa Simpson - Just What I Imagined 12 x 16 inches acrylic, gouache, ink on ampersand clayboard

Alexa Simpson - Pool Scenario 16 x 16 inches acrylic, gouache, ink on ampersand clayboard SOLD

Alexa Simpson - Three Women 18 x 25 inches acrylic, gouache, ink on ampersand clayboard

Alexa Simpson - Too Weird to Love 12 x 12 inches acrylic, gouache, ink on ampersand clayboard

Alexa Simpson - Under My Window 16 x 16 inches acrylic, gouache, ink on ampersand clayboard SOLD

Alexa Simpson - Wallace Wood 12 x 12 inches acrylic, gouache, ink on ampersand clayboard

Alexa Simpson - Who Are You? 12 x 12 inches acrylic, gouache, ink on ampersand clayboard