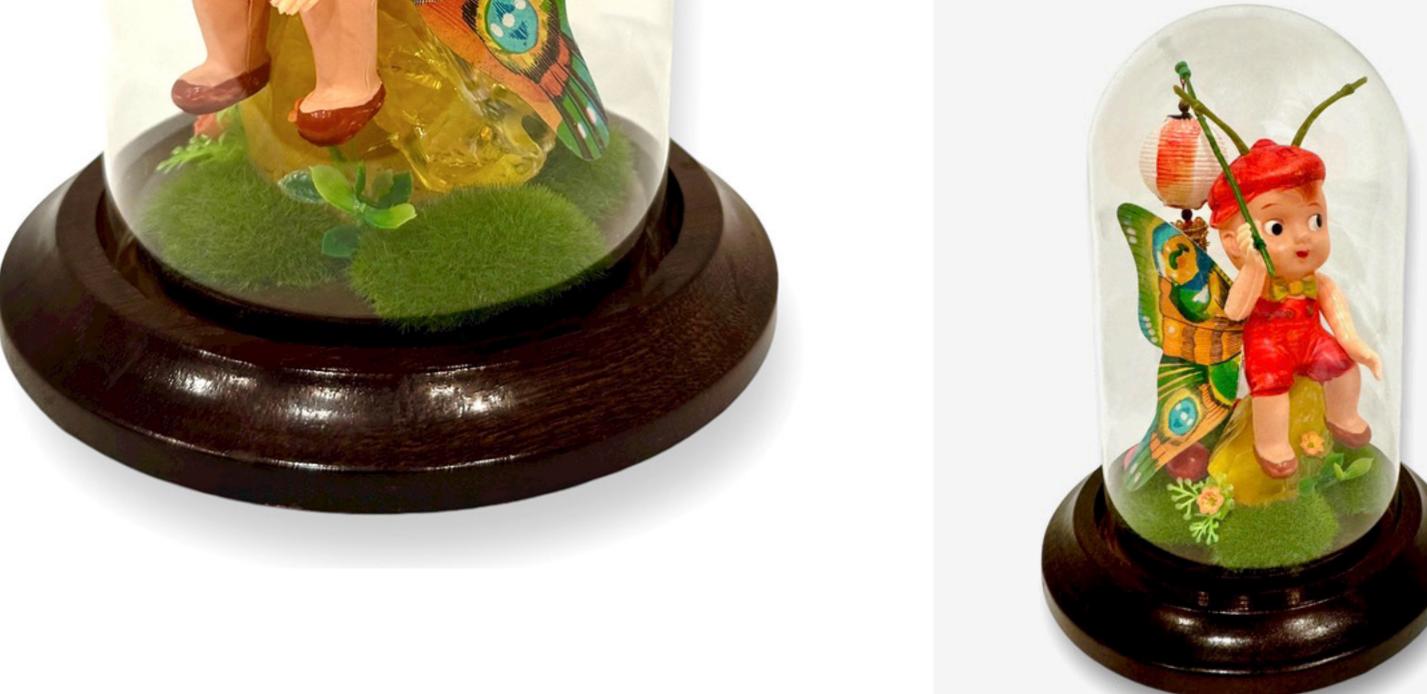

# Diana Laufer - Bug Person with Lantern 8 x 5 x 5 inches diorama in glass cloche, mixed media, vintage toy ephemera