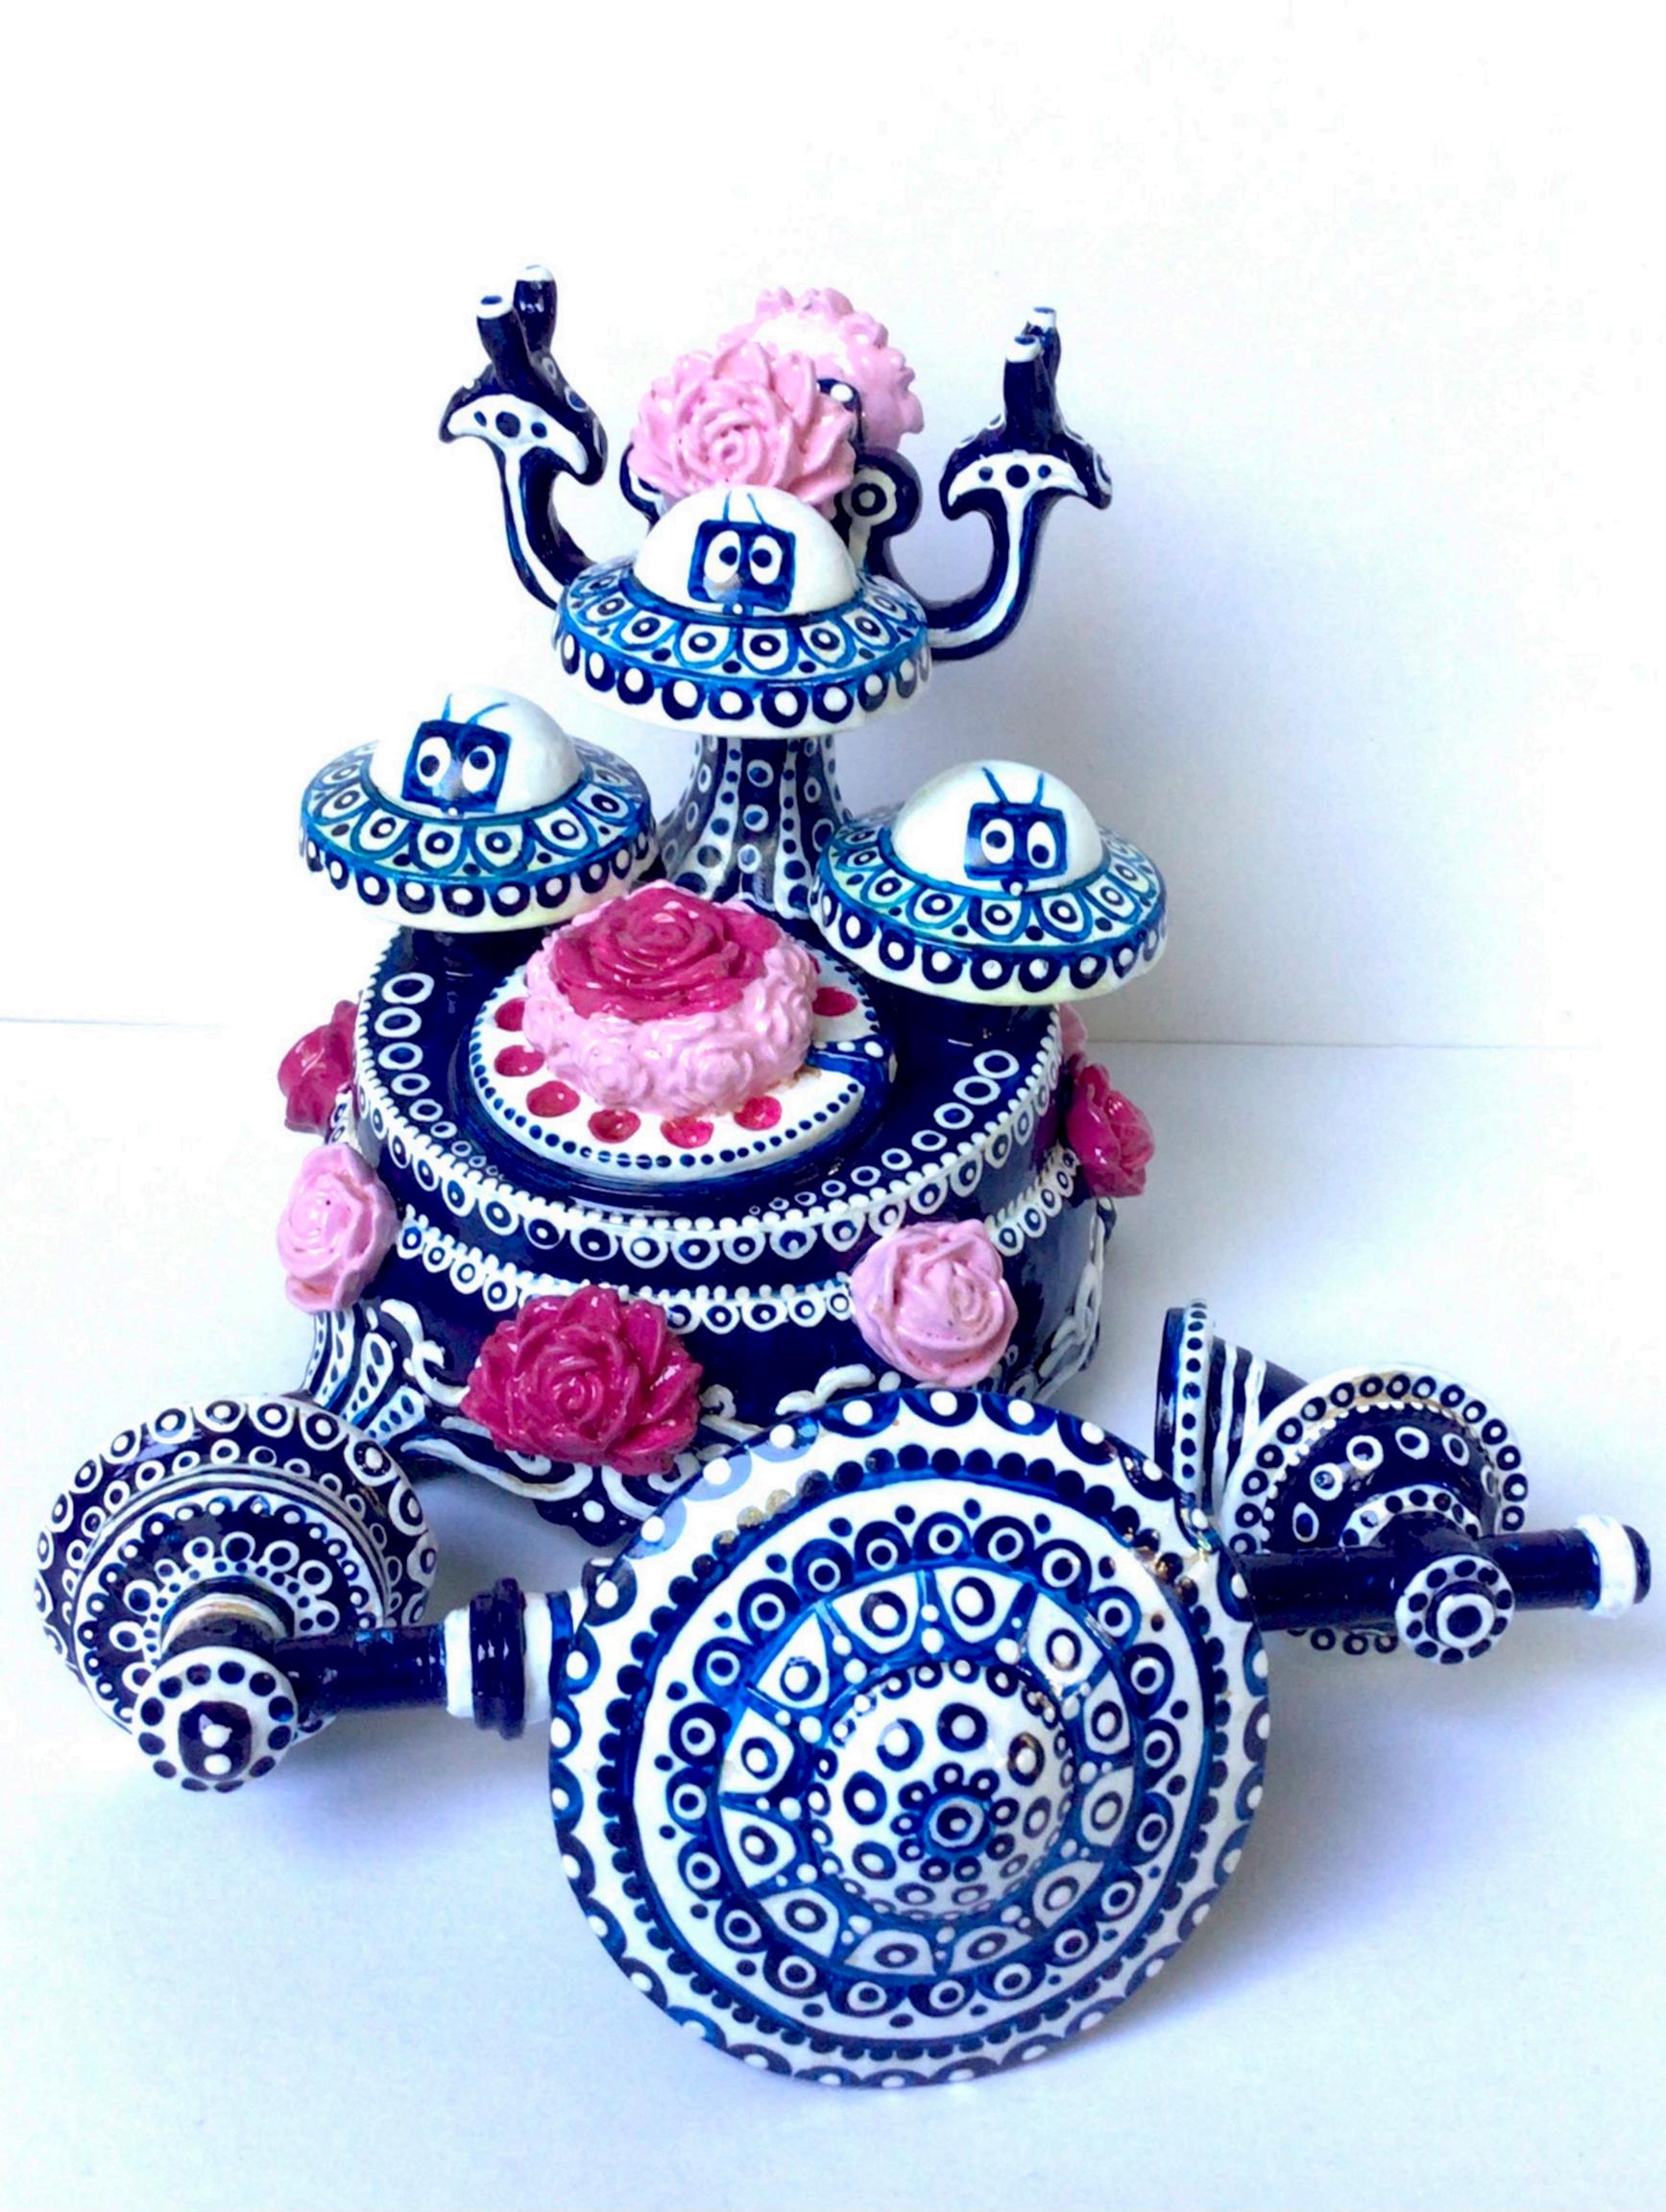

Renée Tay - Flying Saucer Telephone 12 x 11 x 8 inches vintage toy assemblage

Renée Tay - Kitty Purse 12 x 6 x 4 inches vintage toy assemblage

Renée Tay - Slumber Monsters 10 x 9 x 8 inches vintage toy assemblage