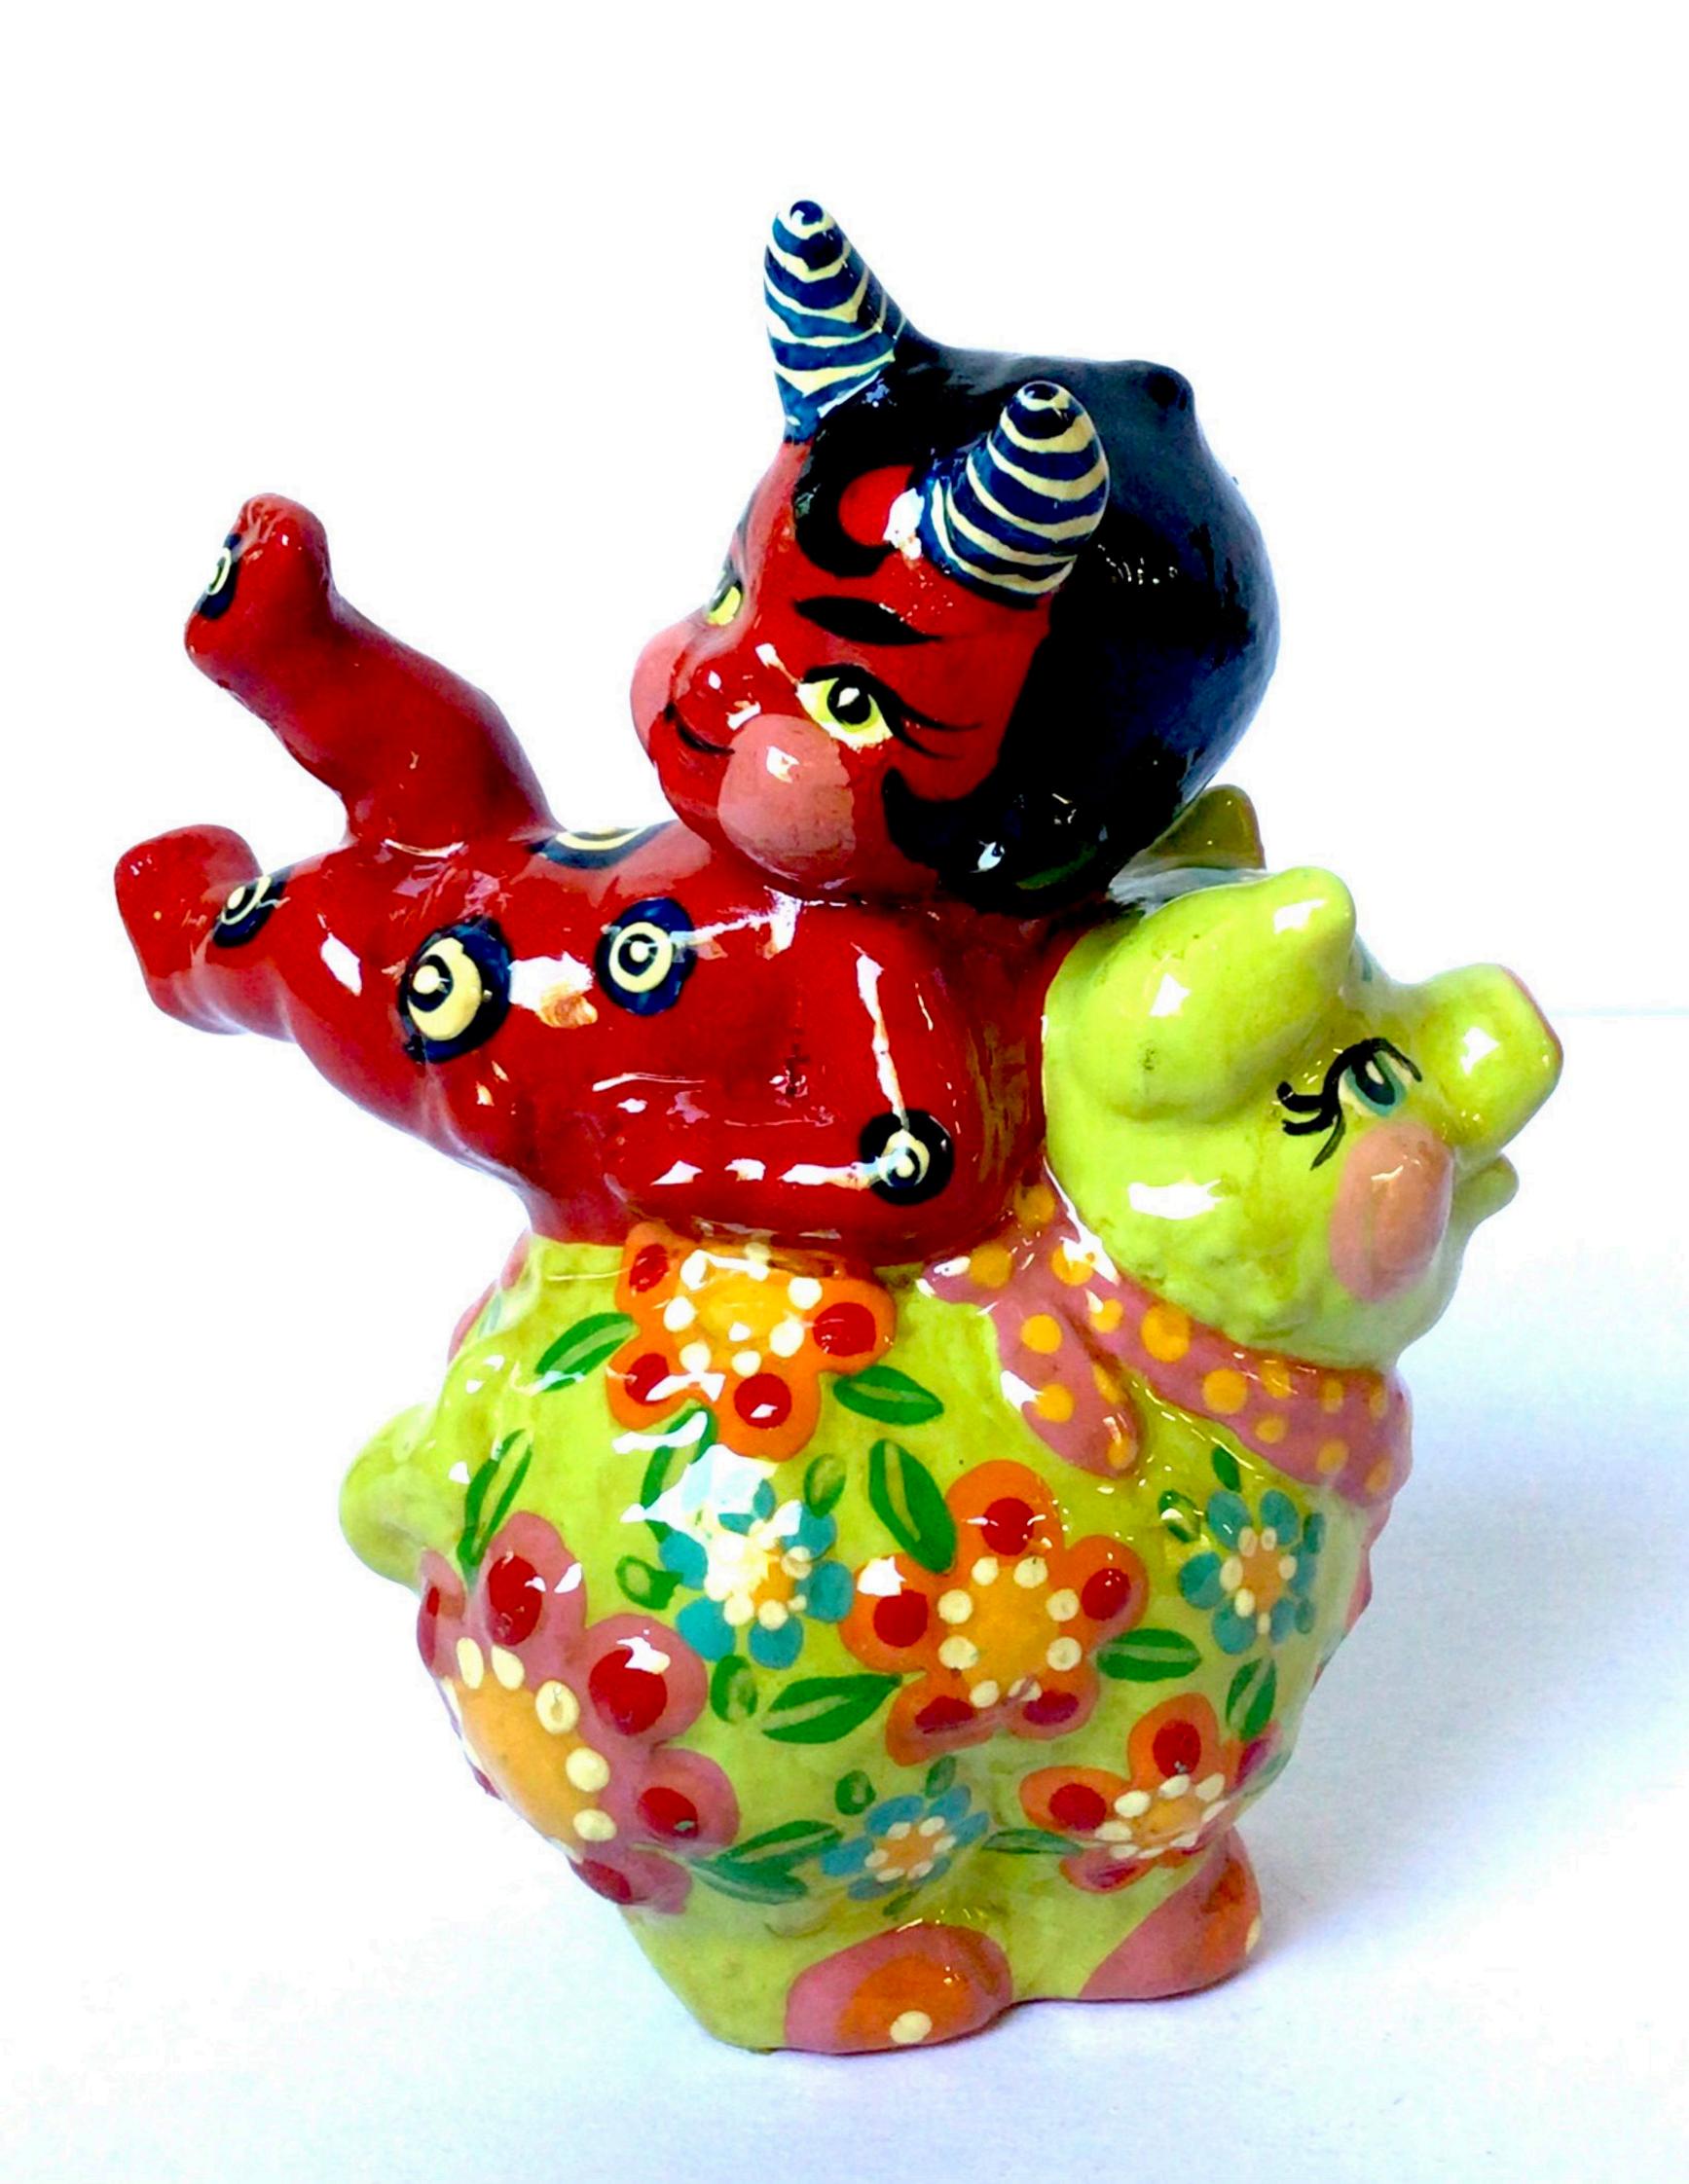

000000

Renée Tay - Catmobile 5 x 14 x 7 inches vintage toy assemblage

Renée Tay - Devil Moo 8 x 7 x 3 inches vintage toy assemblage

5 x 4 x 2 inches vintage toy assemblage SOLD

Renée Tay - Flying Saucer Chair 10 x 7 x 8 inches vintage toy assemblage