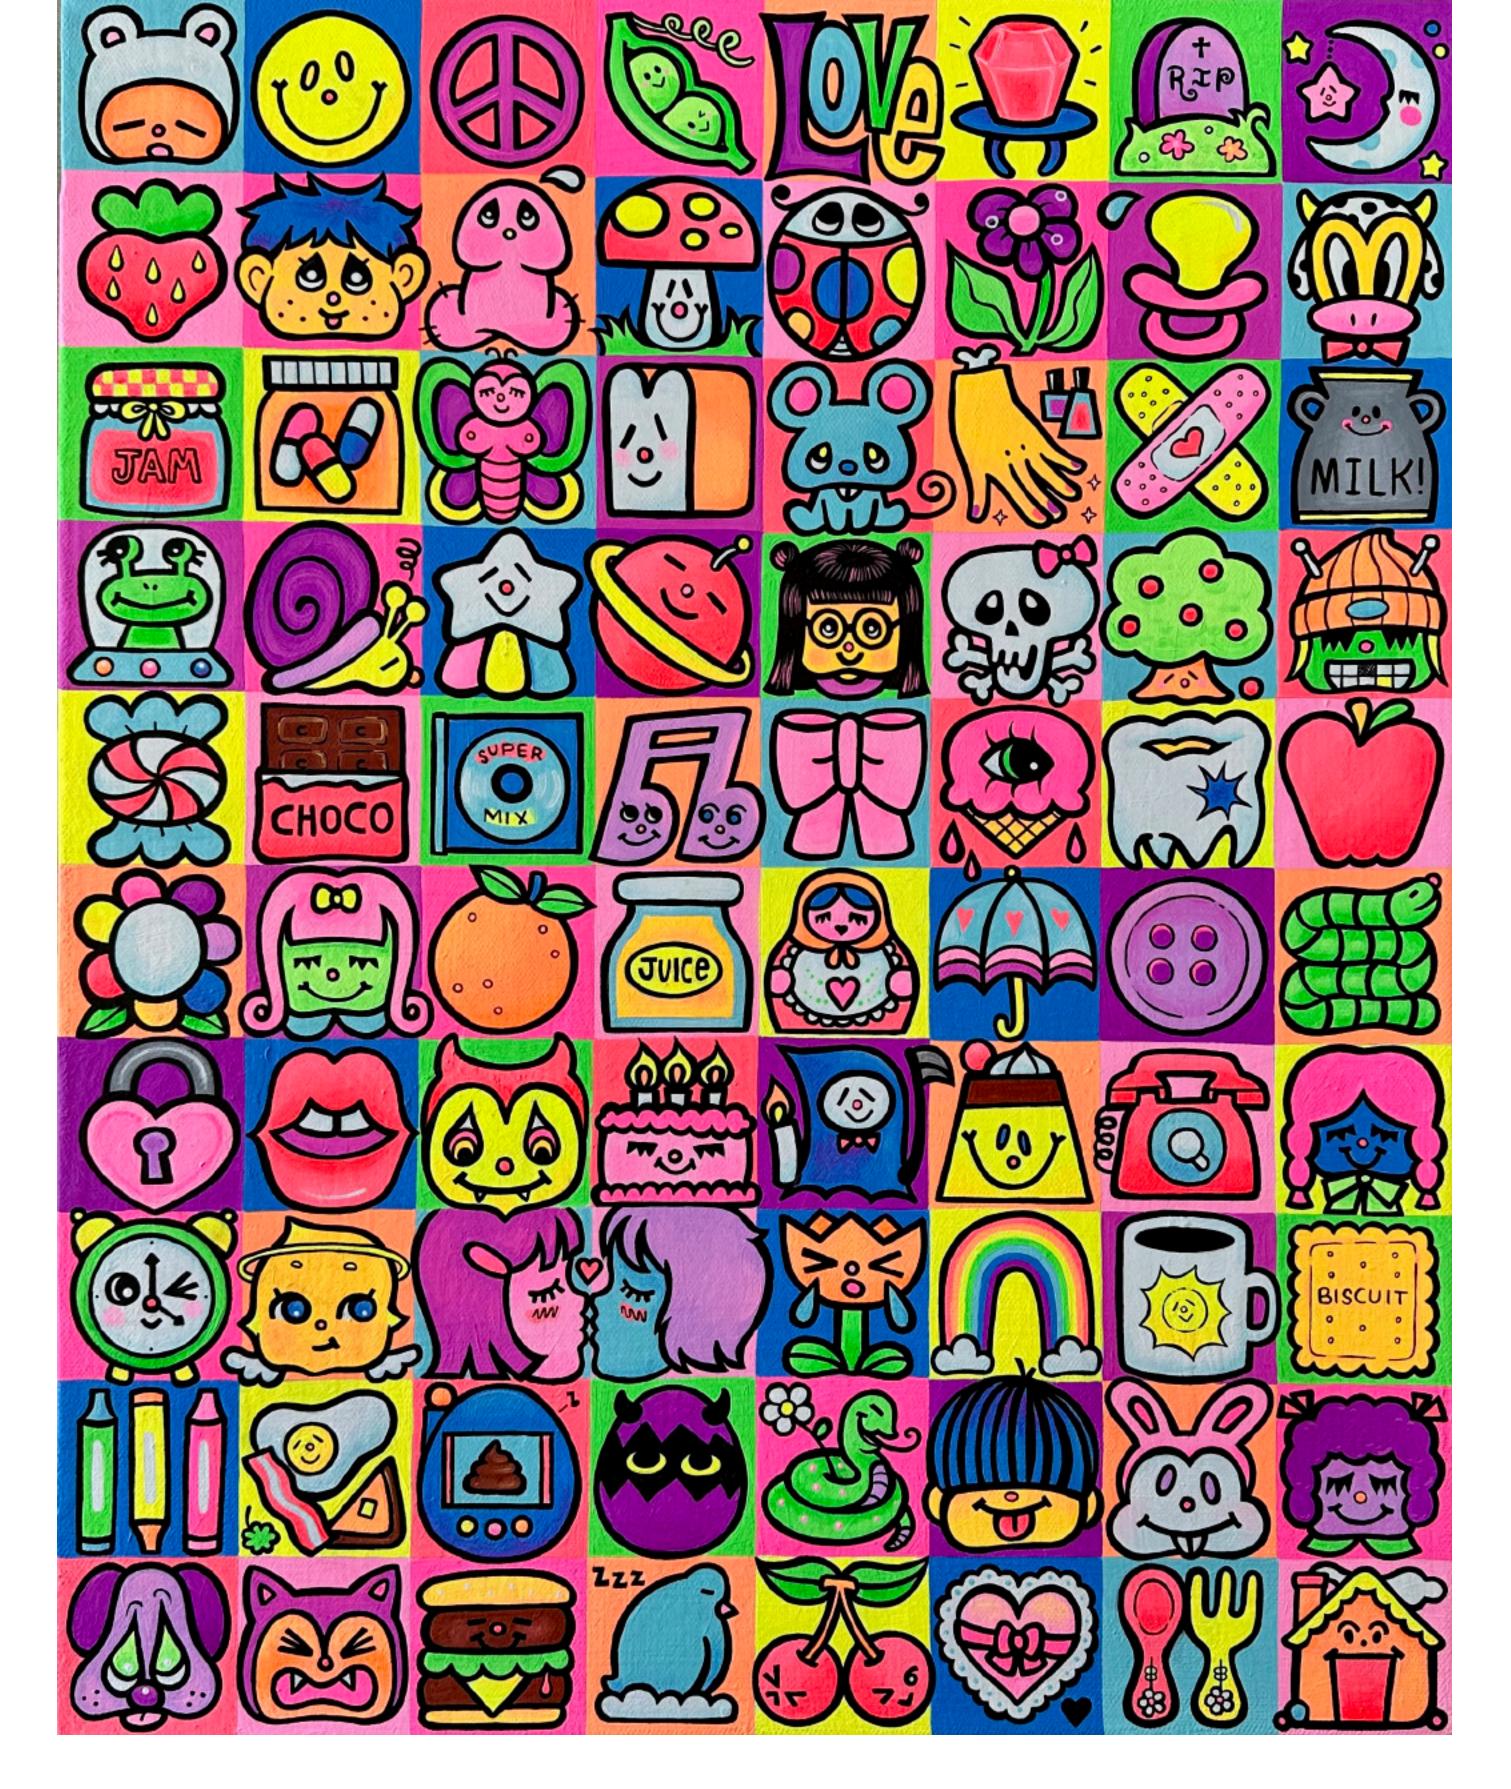

Gina Cannella - Slug Boy 3 x 2 inches acrylic on canvas SOLD

Gina Cannella - Surround Yourself with Happy Faces 20 x 15 inches acrylic on canvas with glitter SOLD

Gina Cannella - Tears Have Tears 3 x 2 inches acrylic on canvas SOLD