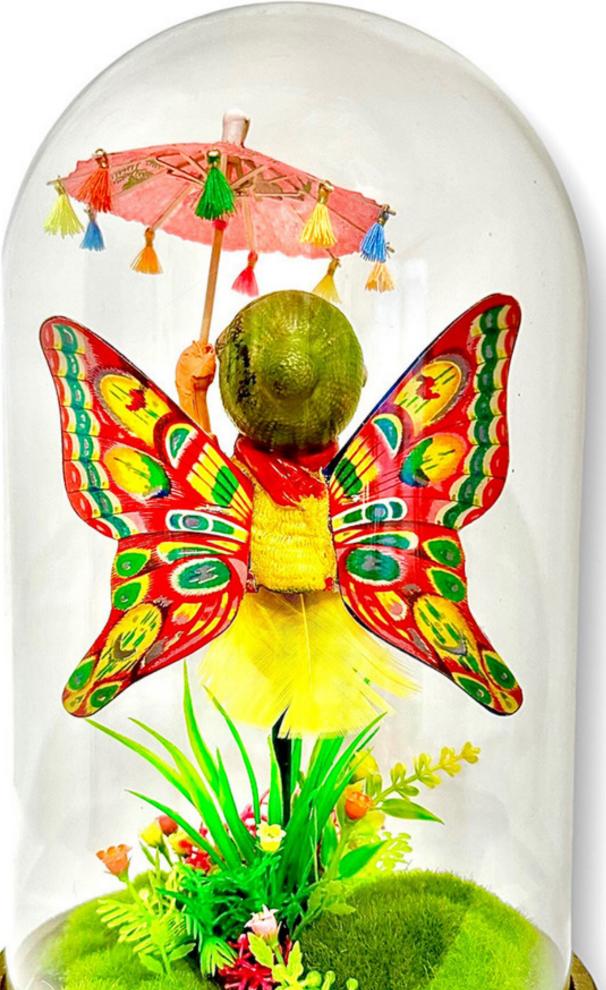

# Diana Laufer - Bug Person with Parasol 11 x 9 x 6 inches diorama in glass cloche, mixed media, vintage toy ephemera

Diana Laufer - California Botboy 11 x 6 x 6 inches vintage toy ephemera assemblage SOLD