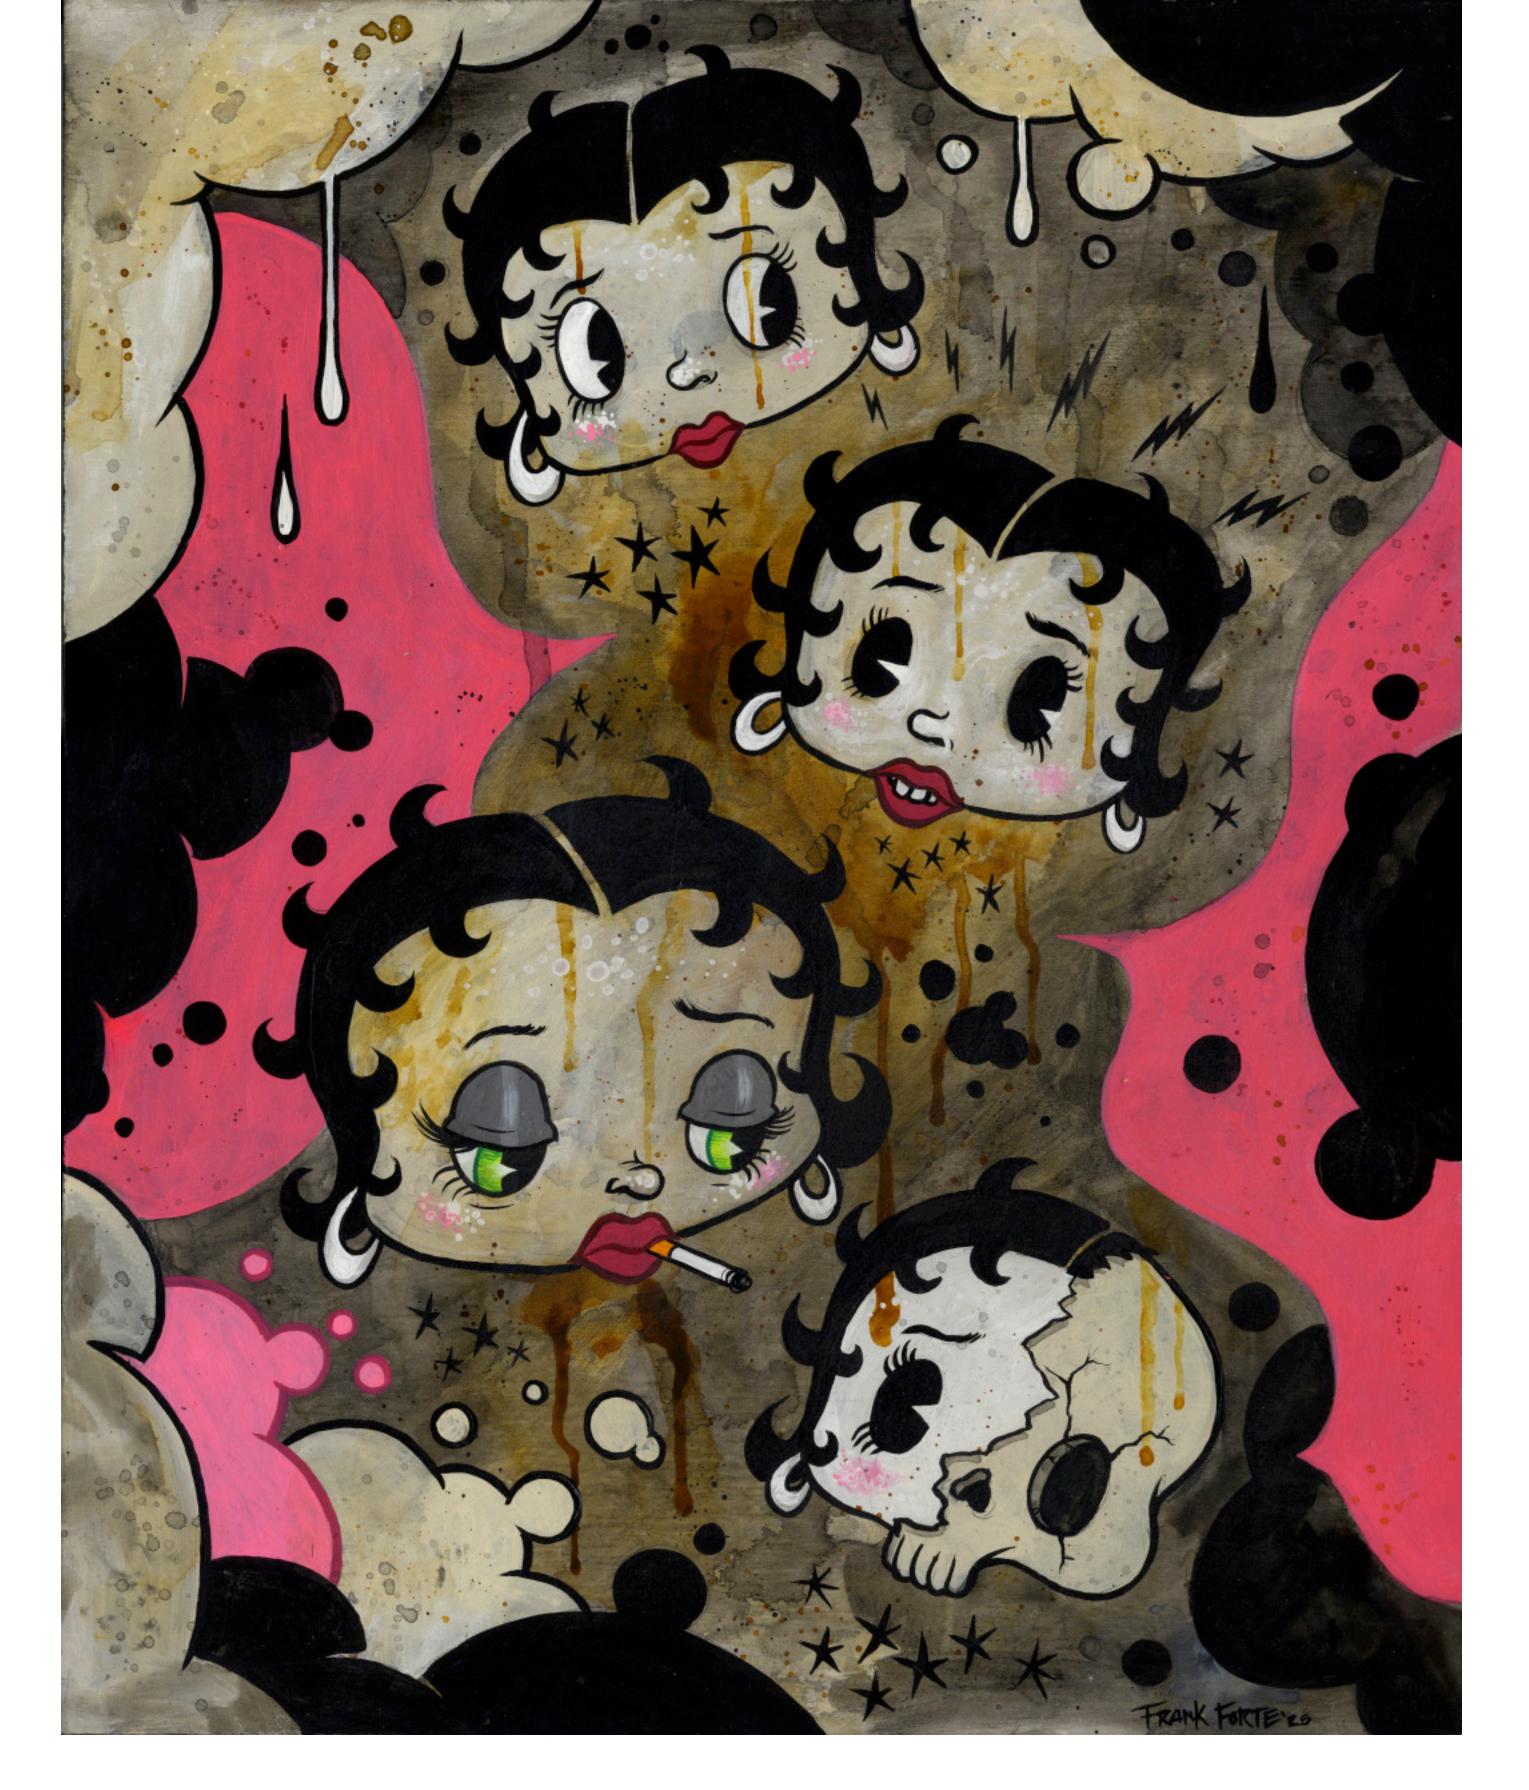

# Diana Laufer - Wings of Desire 11 x 9 x 6 inches diorama in glass terrarium, mixed media, vintage toy ephemera SOLD

Frank Forte - Betty and the Wolf no. 2 20 x 16 inches acrylic, ink on wood SOLD

Frank Forte - Cat Head Chaos 20 x 16 inches acrylic, spray paint, ink on panel, framed