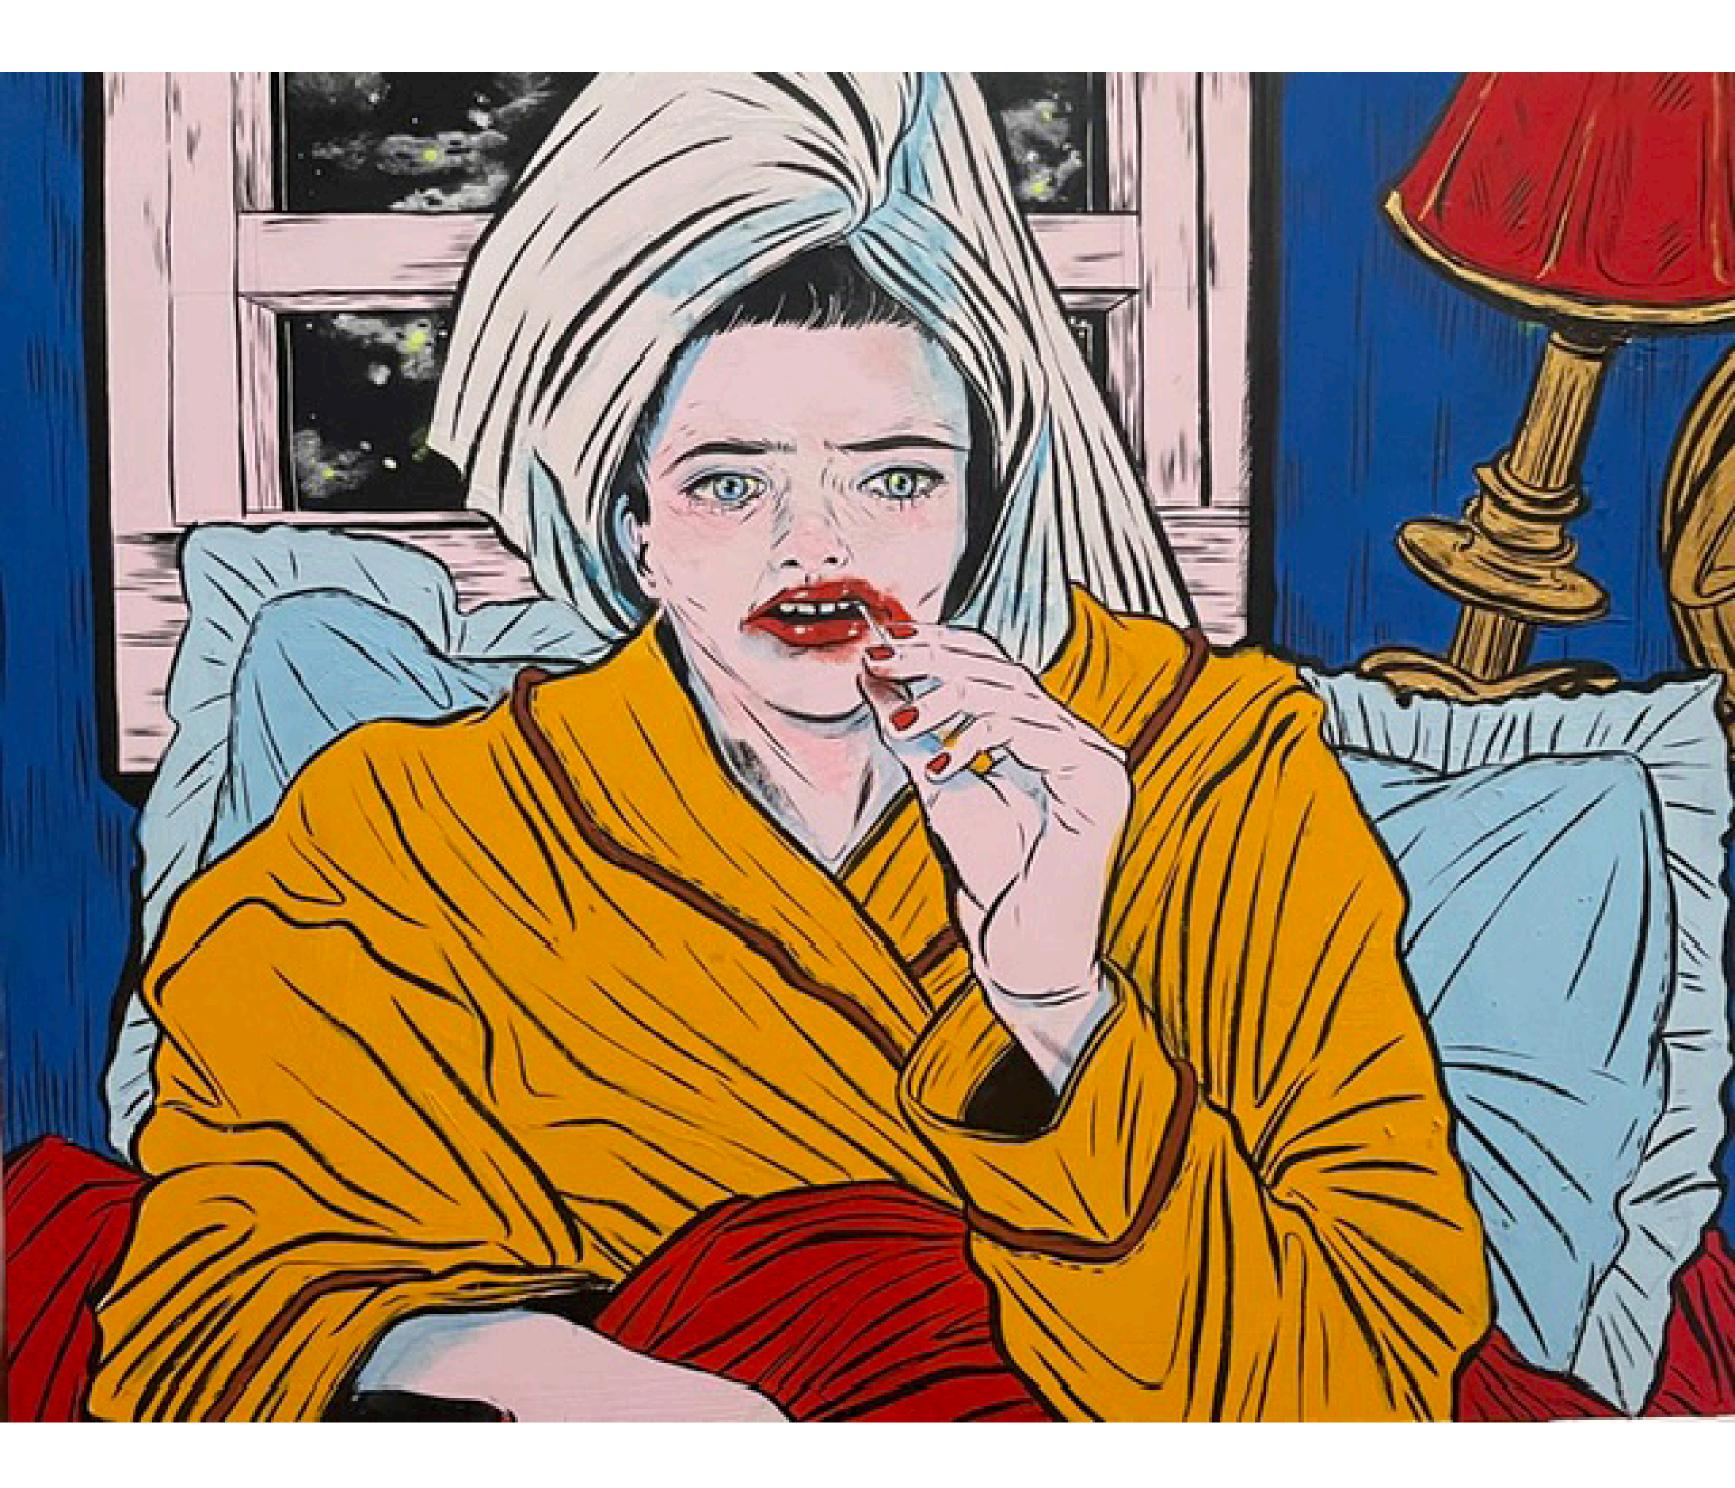

Alexa Simpson - Hurt Me 16 x 12 inches acrylic, gouache, ink on ampersand clayboard

Alexa Simpson - I Want to Get Hurt 12 x 12 inches acrylic, gouache, ink on ampersand clayboard

Alexa Simpson - Just What I Imagined 12 x 16 inches acrylic, gouache, ink on ampersand clayboard