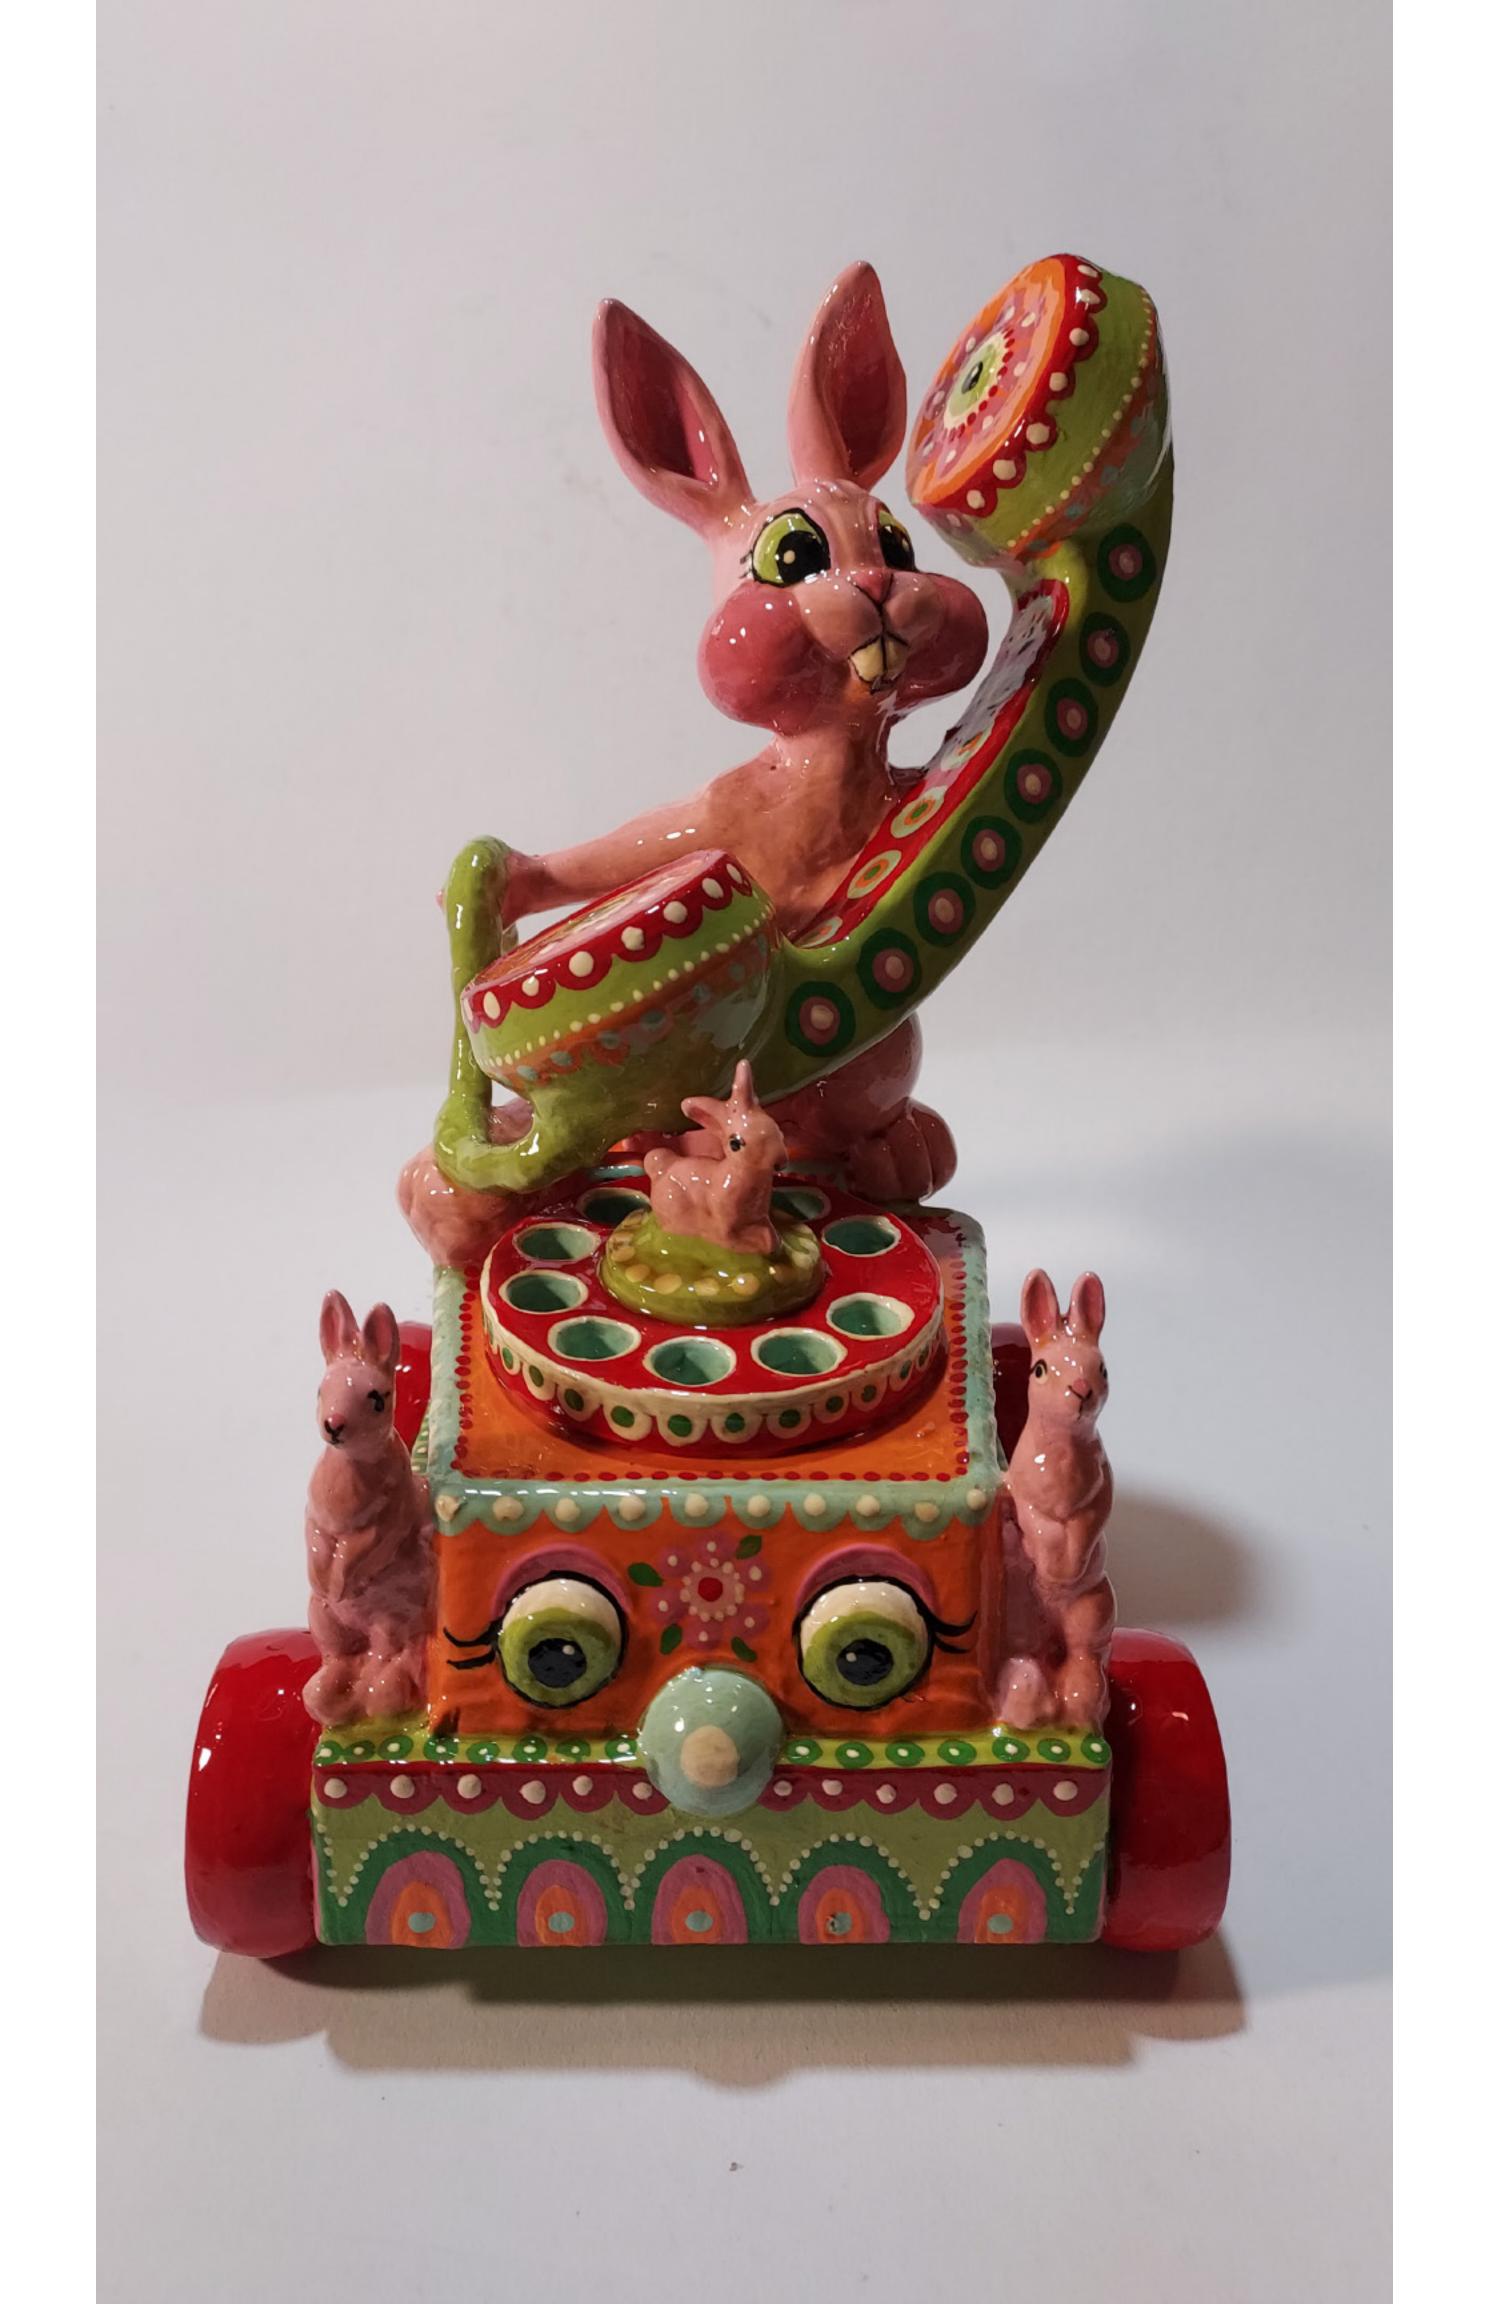

Renée Tay - Flying Saucer Telephone 12 x 11 x 8 inches vintage toy assemblage

Renée Tay - Kitty Purse 12 x 6 x 4 inches vintage toy assemblage

Renée Tay - Slumber Monsters 10 x 9 x 8 inches vintage toy assemblage