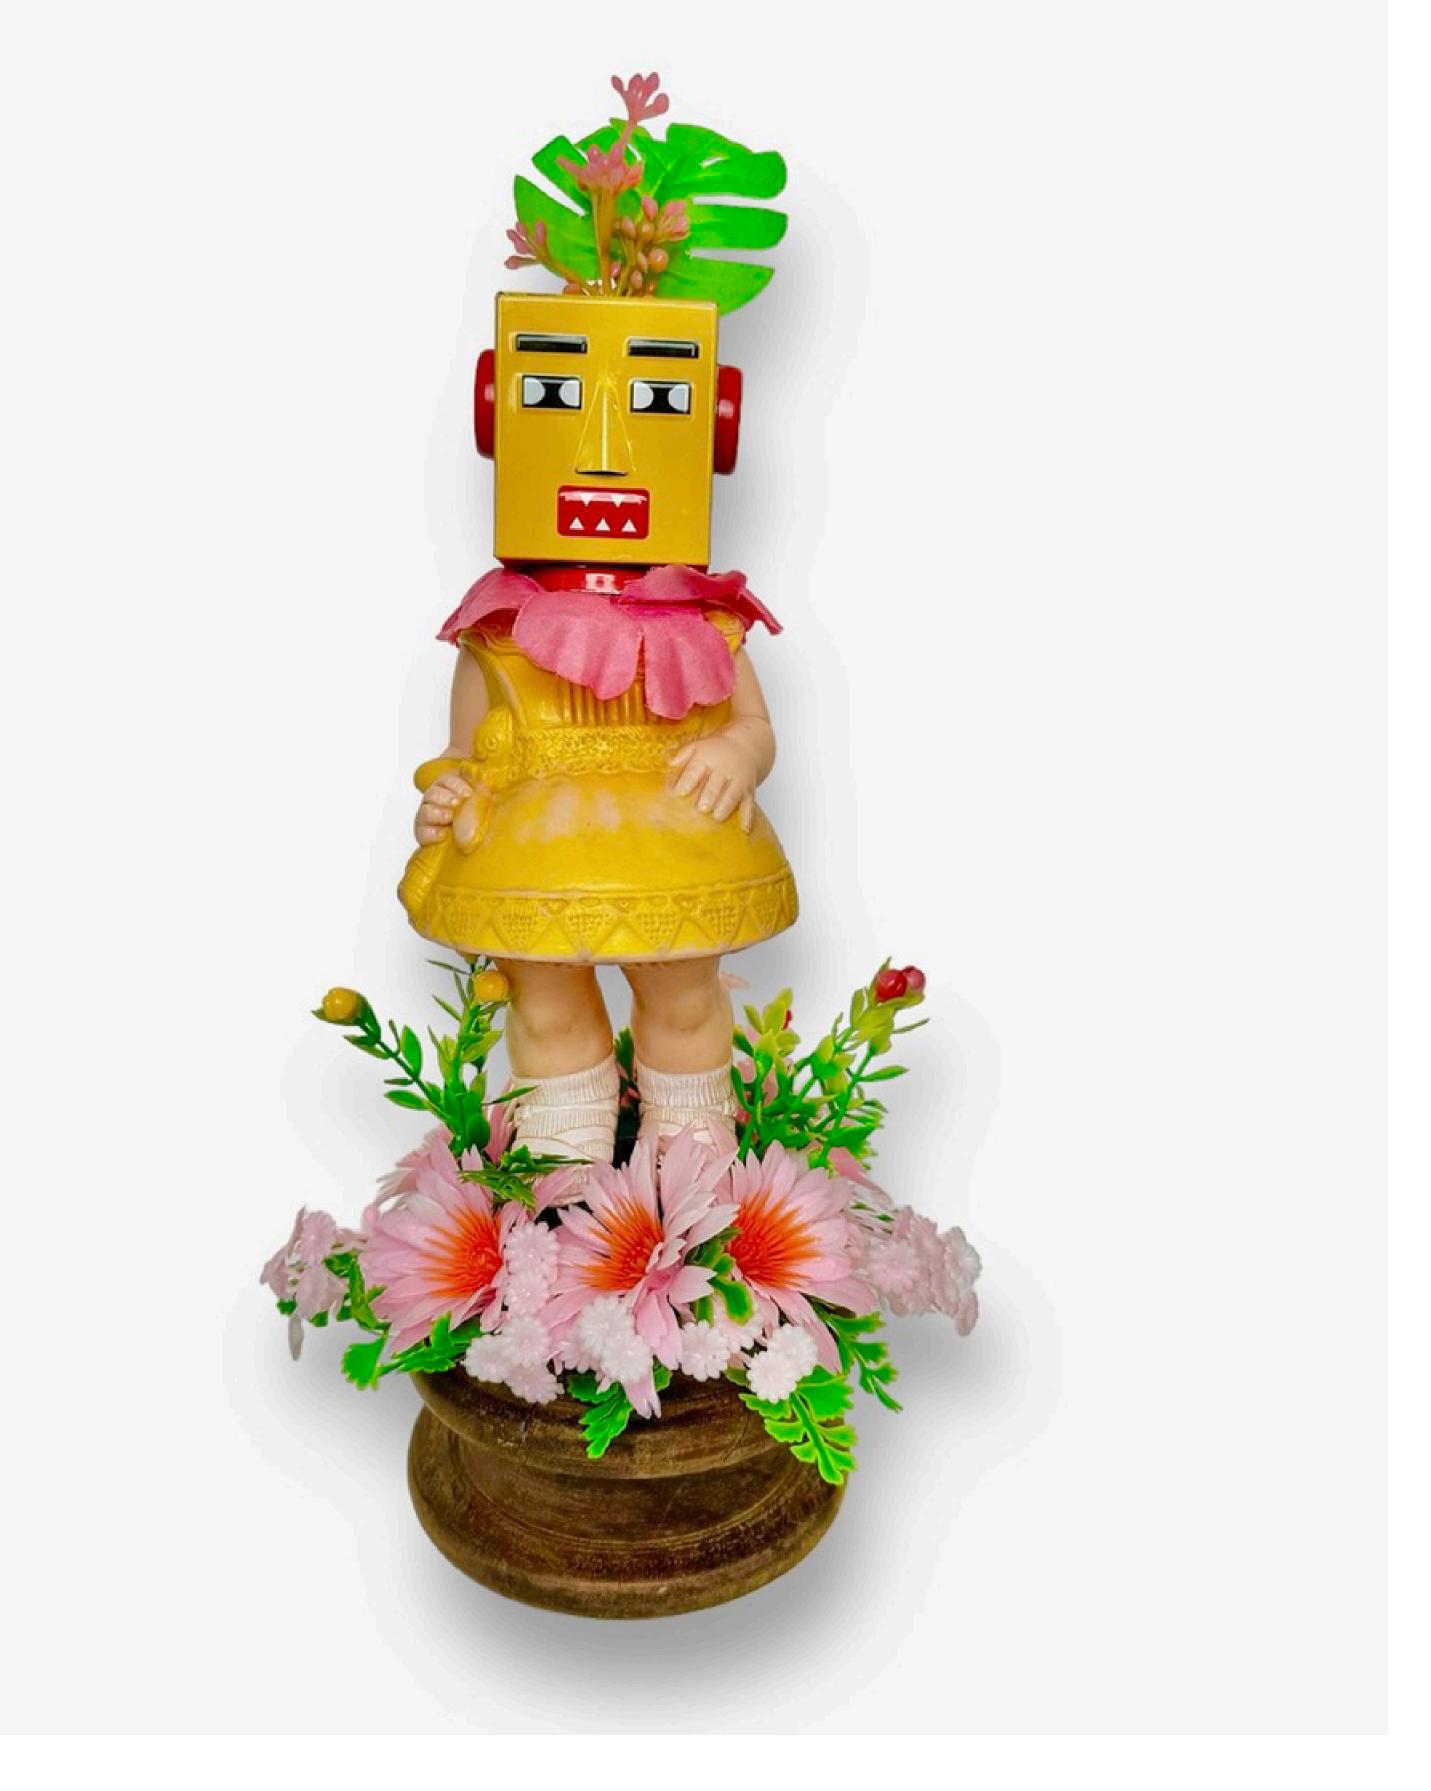

# **EXHIBITION PREVIEW**

Diana Laufer Frank Forte Gina Cannella Naoshi Renee Tay Alexa Simpson

<u>2 - 12</u> <u>13 - 34</u> <u>35 - 51</u> <u>52 - 61</u> <u>62 - 78</u> <u>73 - 91</u>



Diana Laufer - Botdog 5 x 6 x 6 inches vintage toy ephemera assemblage SOLD



Diana Laufer - Botgirl 12 x 6 x 6 inches vintage toy ephemera assemblage







# Diana Laufer - Bug Person with Lantern 8 x 5 x 5 inches diorama in glass cloche, mixed media, vintage toy ephemera







# Diana Laufer - Bug Person with Parasol 11 x 9 x 6 inches diorama in glass cloche, mixed media, vintage toy ephemera



Diana Laufer - California Botboy 11 x 6 x 6 inches vintage toy ephemera assemblage SOLD



## Diana Laufer - Light the Way 11 x 6 x 6 inches diorama in vintage lantern, mixed media, vintage toy ephemera







# Diana Laufer - New Beginnings 13 x 8 x 5 inches diorama in vintage wooden lantern, mixed media toy ephemera



#### Diana Laufer - Saturday Morning 22 x 17 x 17 inches diorama inside a vintage TV, mixed media vintage toy ephemera, LEDs comes with vintage cosco