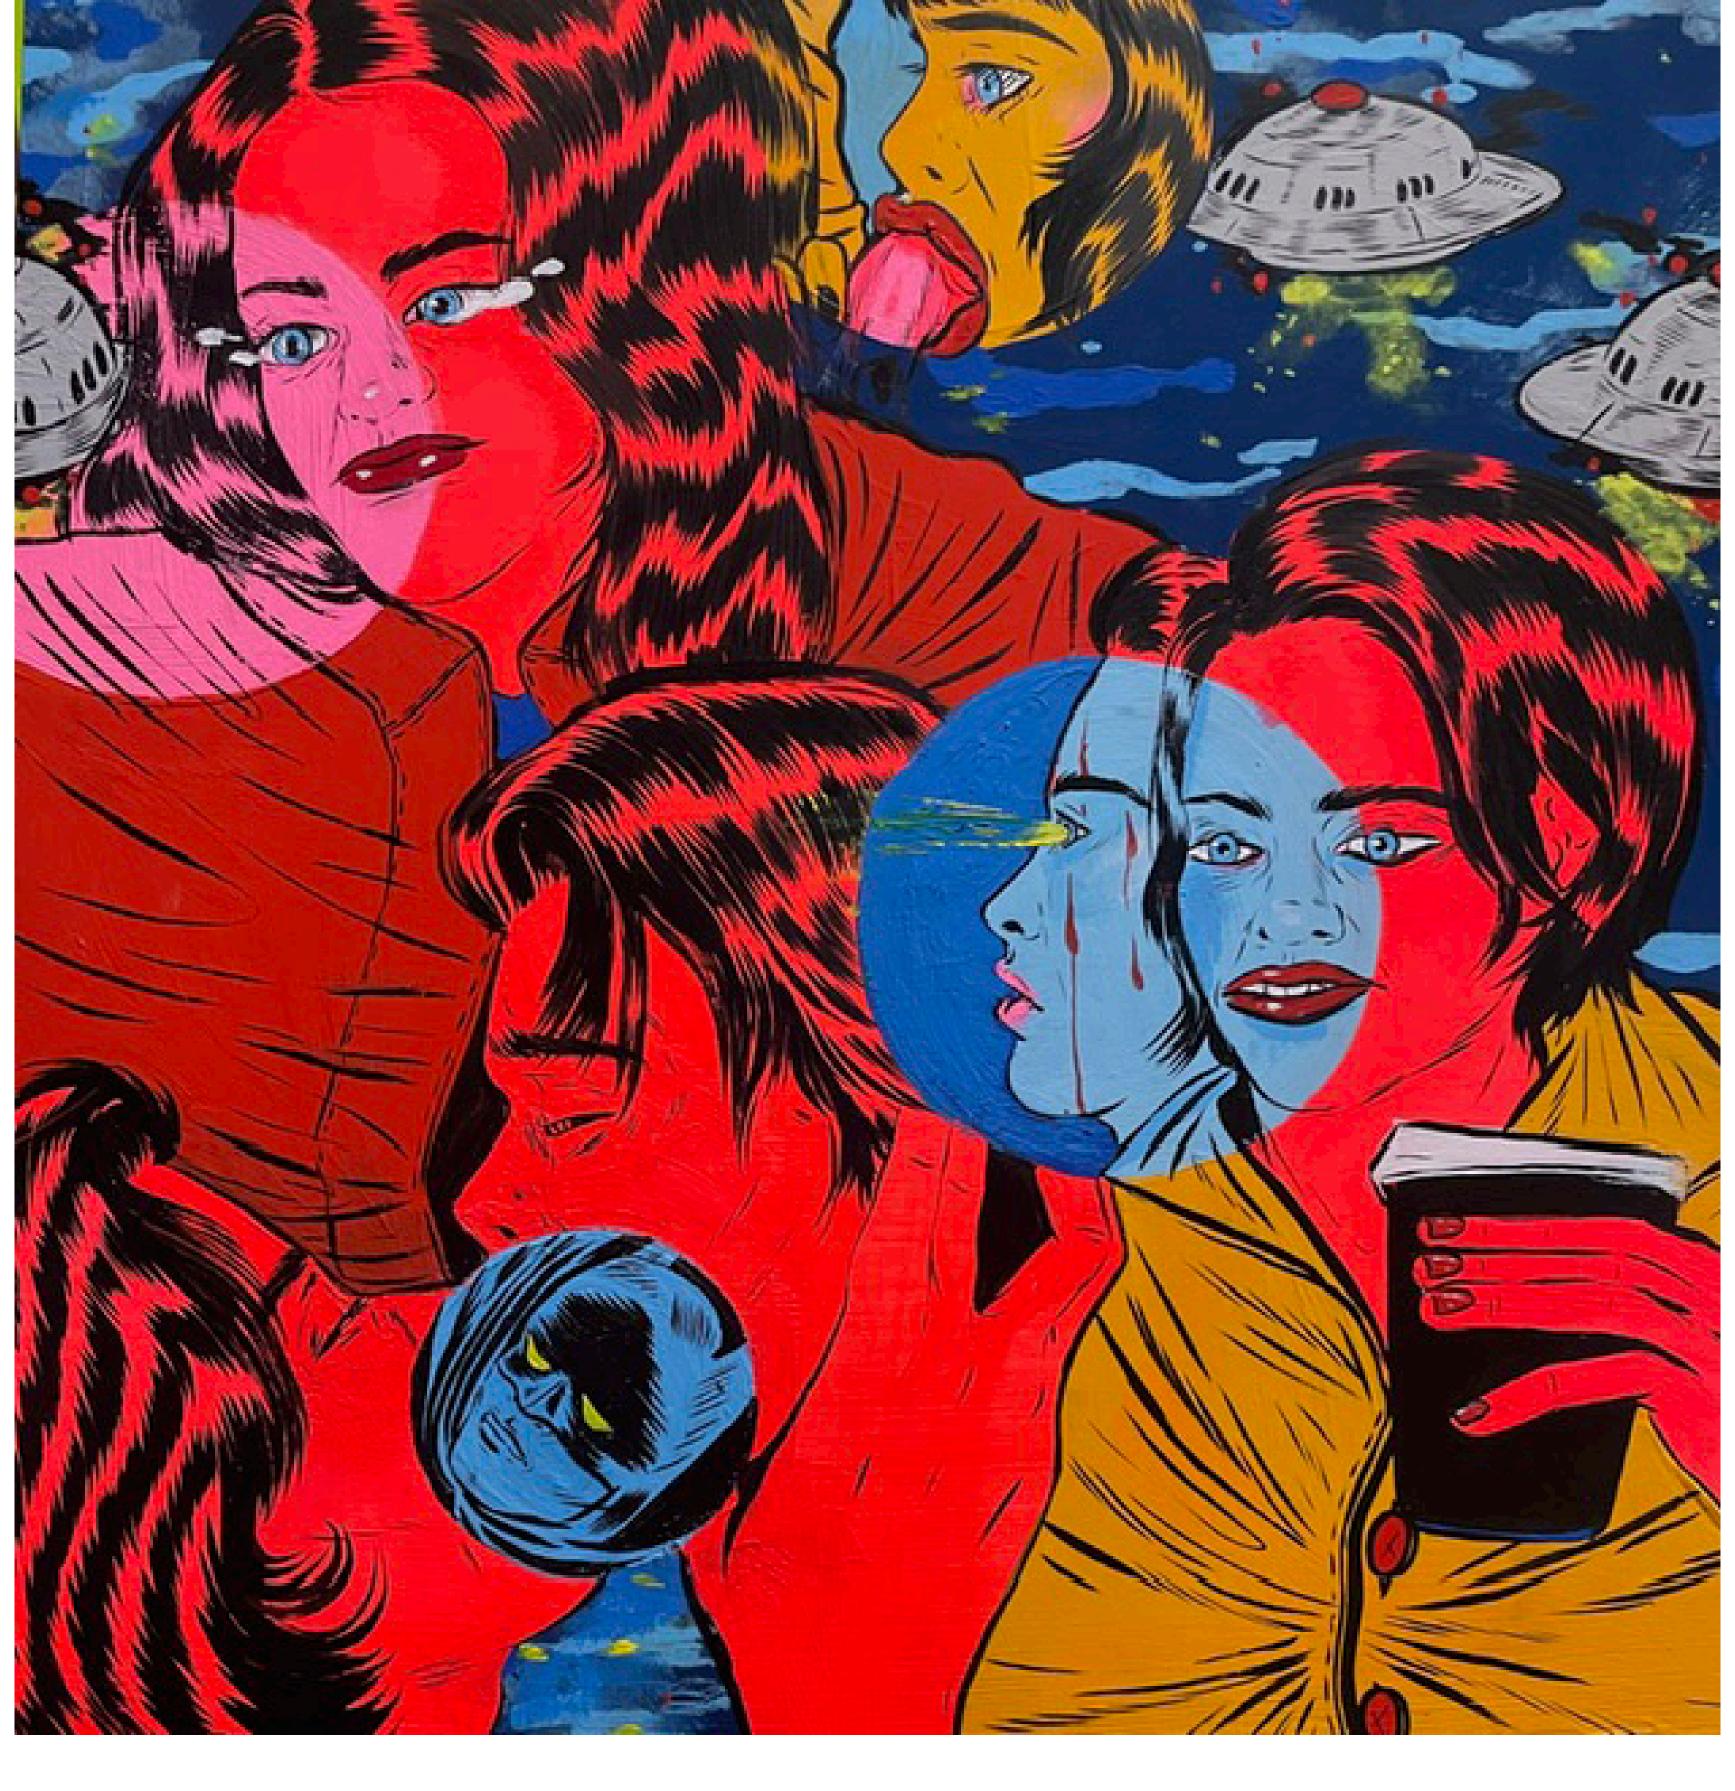

Alexa Simpson - Cursed 12 x 12 inches acrylic, gouache, ink on ampersand clayboard SOLD

Alexa Simpson - Heart on Fire 12 x 12 inches acrylic, gouache, ink on ampersand clayboard SOLD

Alexa Simpson - Heart Throbs 12 x 12 inches acrylic, gouache, ink on ampersand clayboard

Alexa Simpson - Hurt Me 16 x 12 inches acrylic, gouache, ink on ampersand clayboard

Alexa Simpson - I Want to Get Hurt 12 x 12 inches acrylic, gouache, ink on ampersand clayboard

Alexa Simpson - Just What I Imagined 12 x 16 inches acrylic, gouache, ink on ampersand clayboard

Alexa Simpson - Pool Scenario 16 x 16 inches acrylic, gouache, ink on ampersand clayboard SOLD

Alexa Simpson - Three Women 18 x 25 inches acrylic, gouache, ink on ampersand clayboard

Alexa Simpson - Too Weird to Love 12 x 12 inches acrylic, gouache, ink on ampersand clayboard

Alexa Simpson - Under My Window 16 x 16 inches acrylic, gouache, ink on ampersand clayboard SOLD

Alexa Simpson - Wallace Wood 12 x 12 inches acrylic, gouache, ink on ampersand clayboard

Alexa Simpson - Who Are You? 12 x 12 inches acrylic, gouache, ink on ampersand clayboard