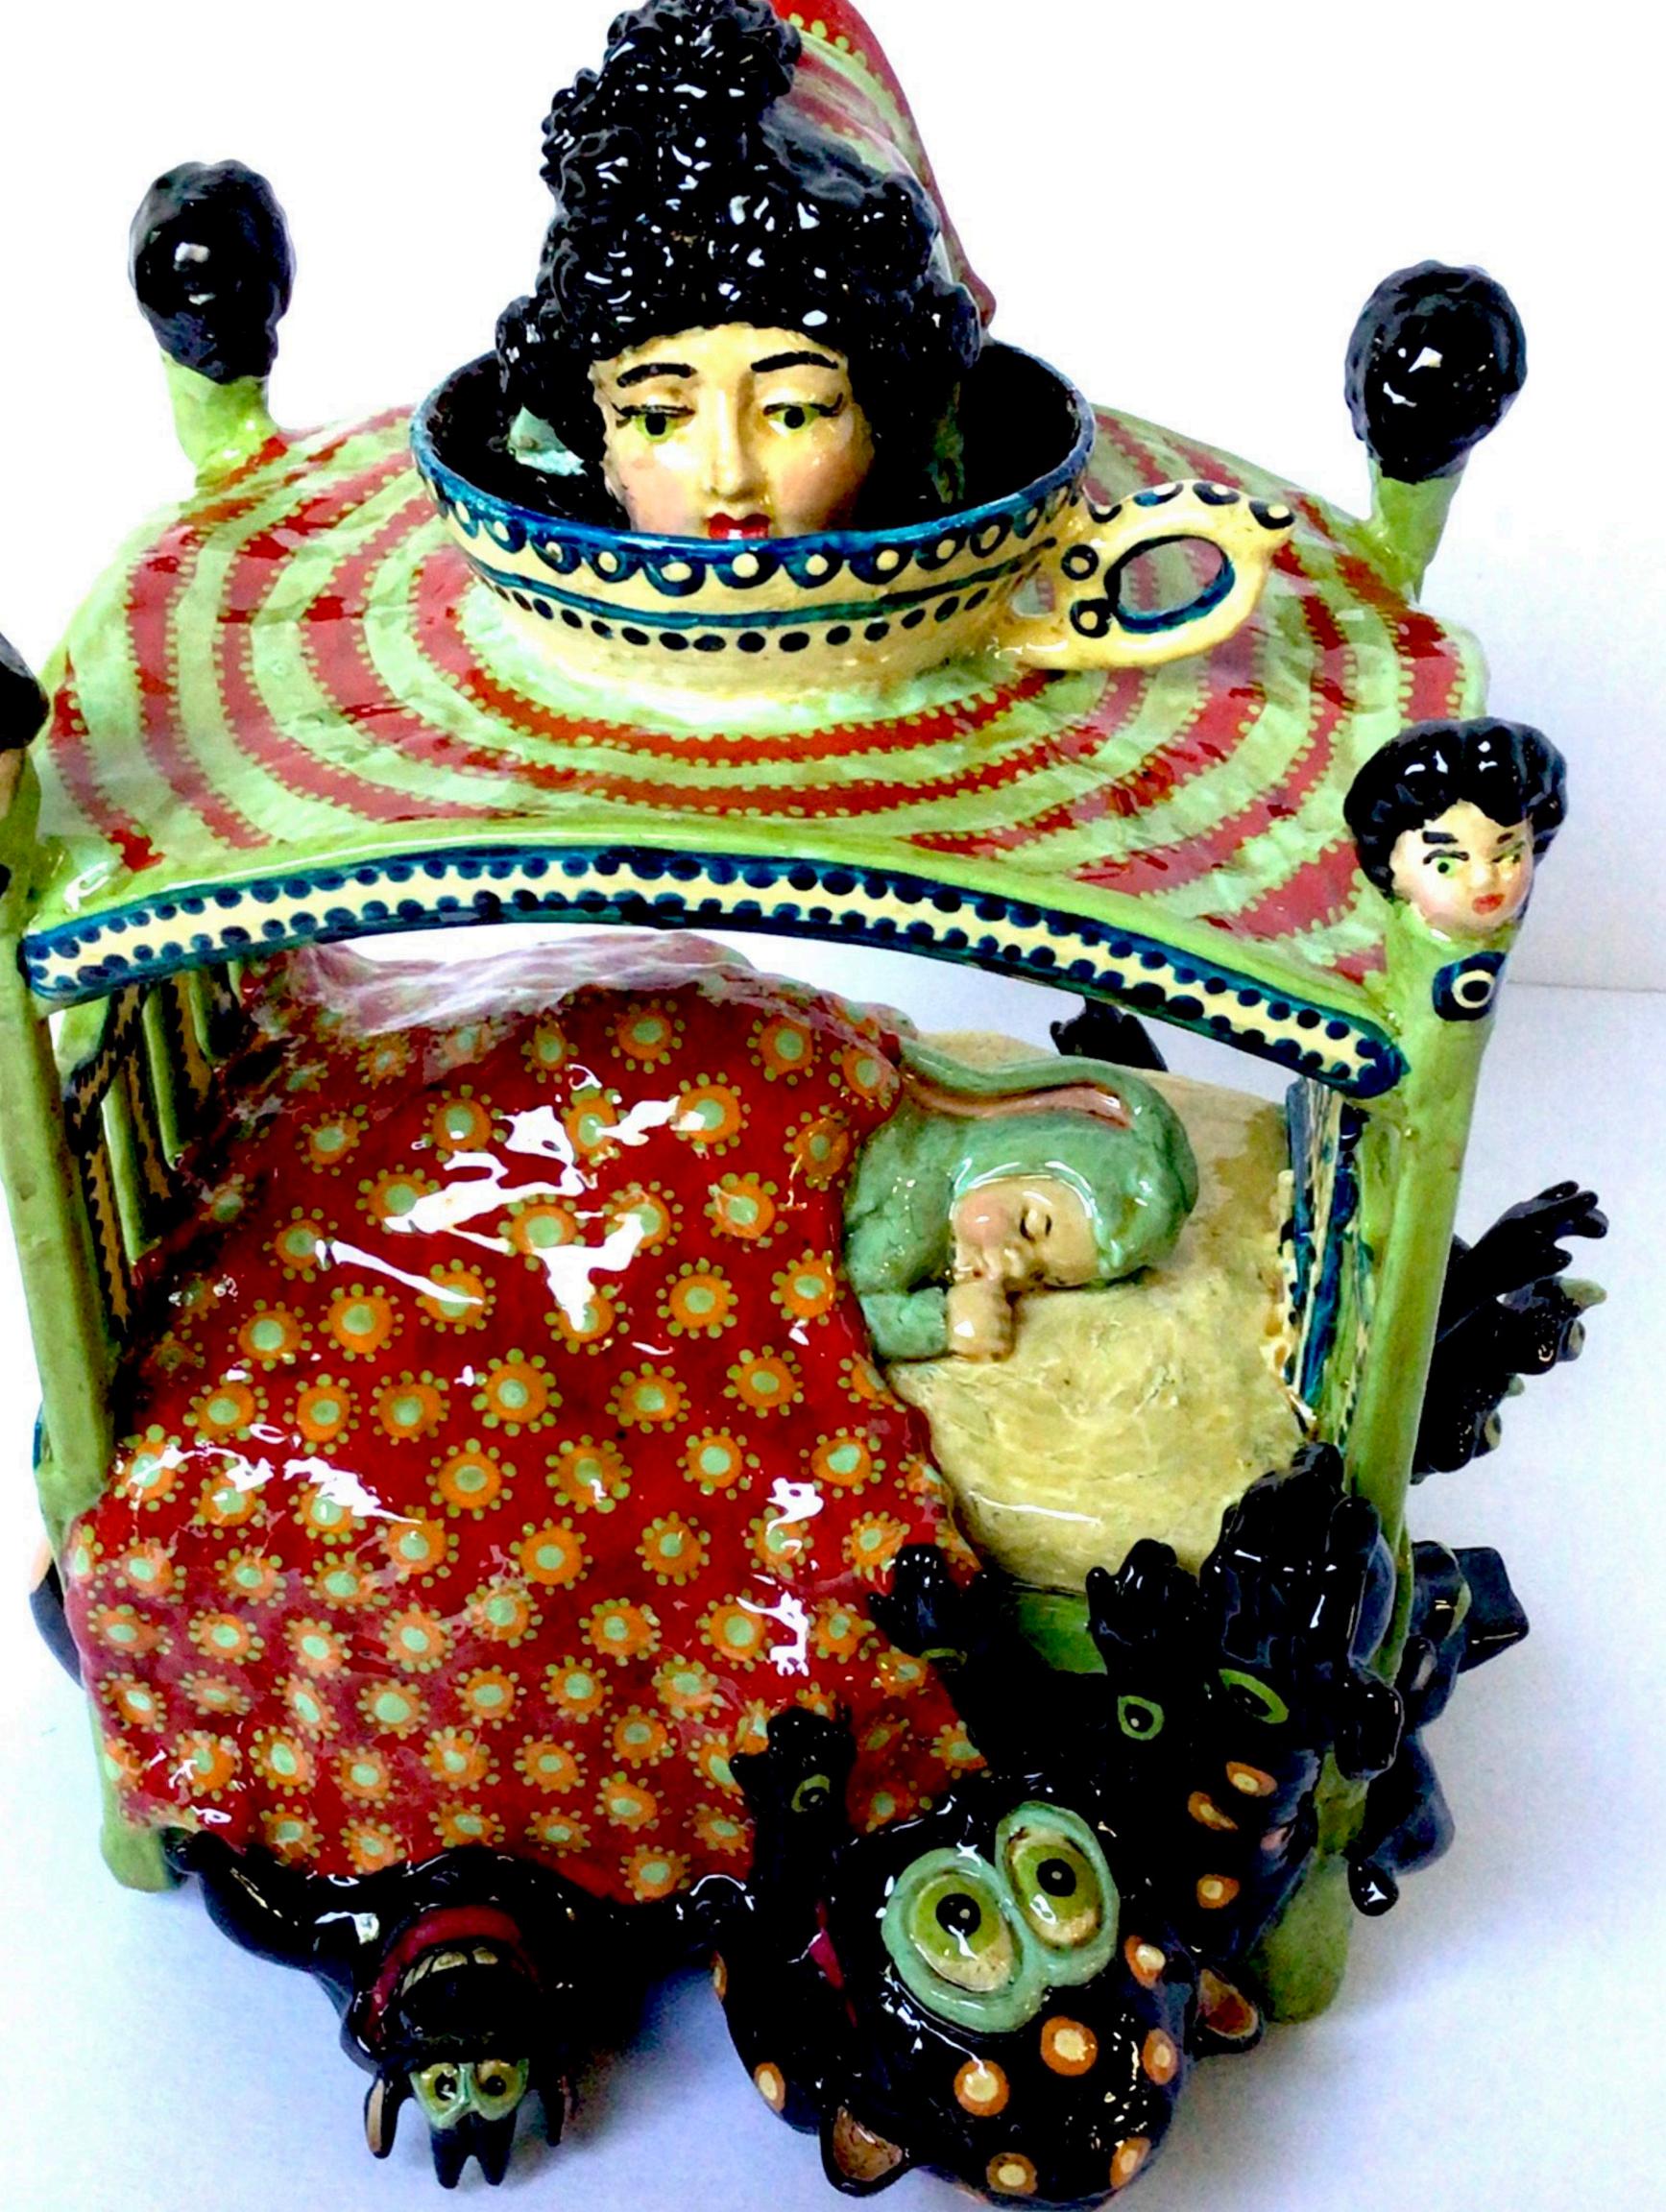

Renée Tay - Flying Saucer Telephone 12 x 11 x 8 inches vintage toy assemblage

Renée Tay - Kitty Purse 12 x 6 x 4 inches vintage toy assemblage

Renée Tay - Slumber Monsters 10 x 9 x 8 inches vintage toy assemblage