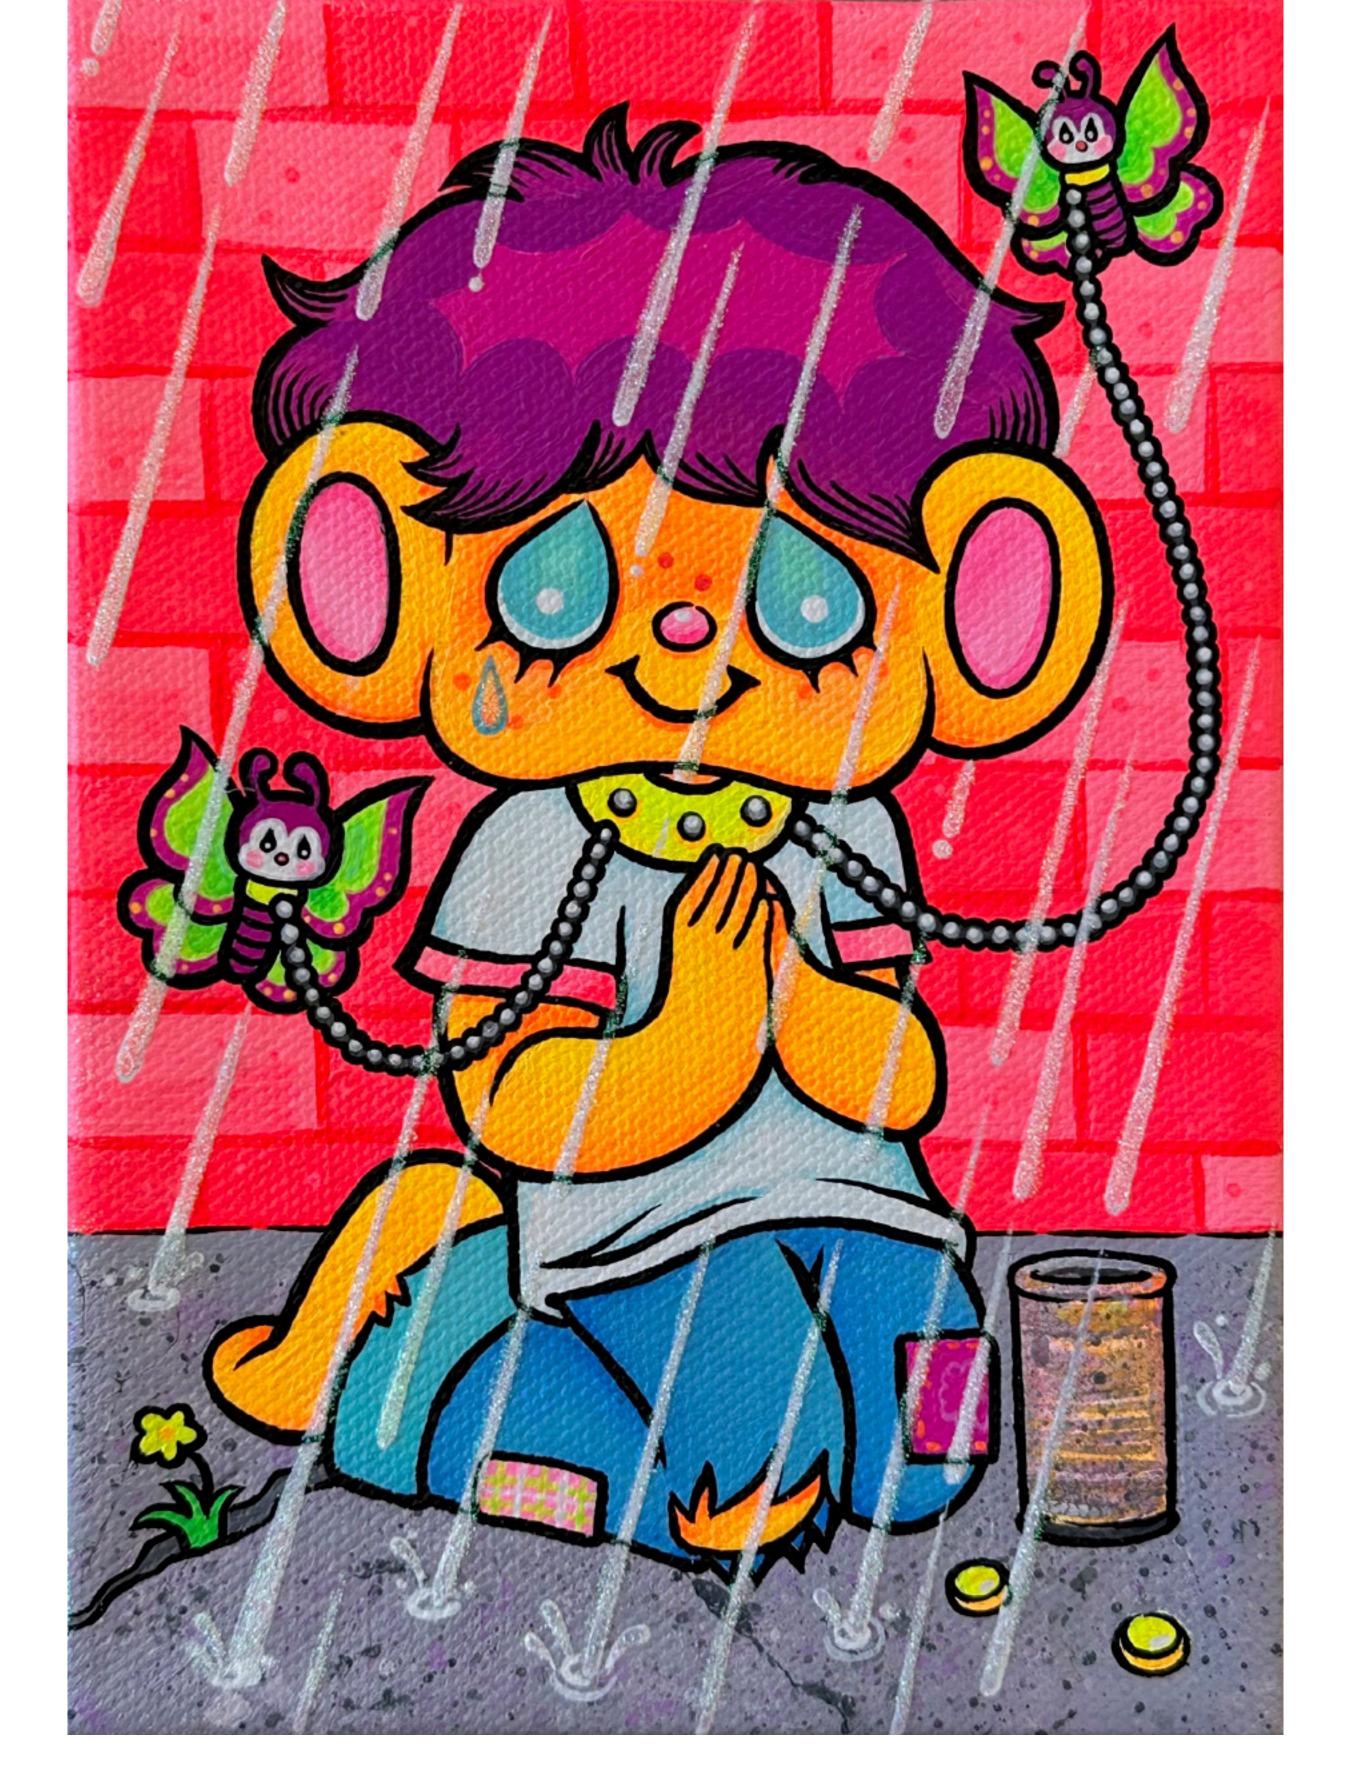

# Diana Laufer - Bug Person with Lantern 8 x 5 x 5 inches diorama in glass cloche, mixed media, vintage toy ephemera

# Diana Laufer - Bug Person with Parasol 11 x 9 x 6 inches diorama in glass cloche, mixed media, vintage toy ephemera

Diana Laufer - California Botboy 11 x 6 x 6 inches vintage toy ephemera assemblage SOLD