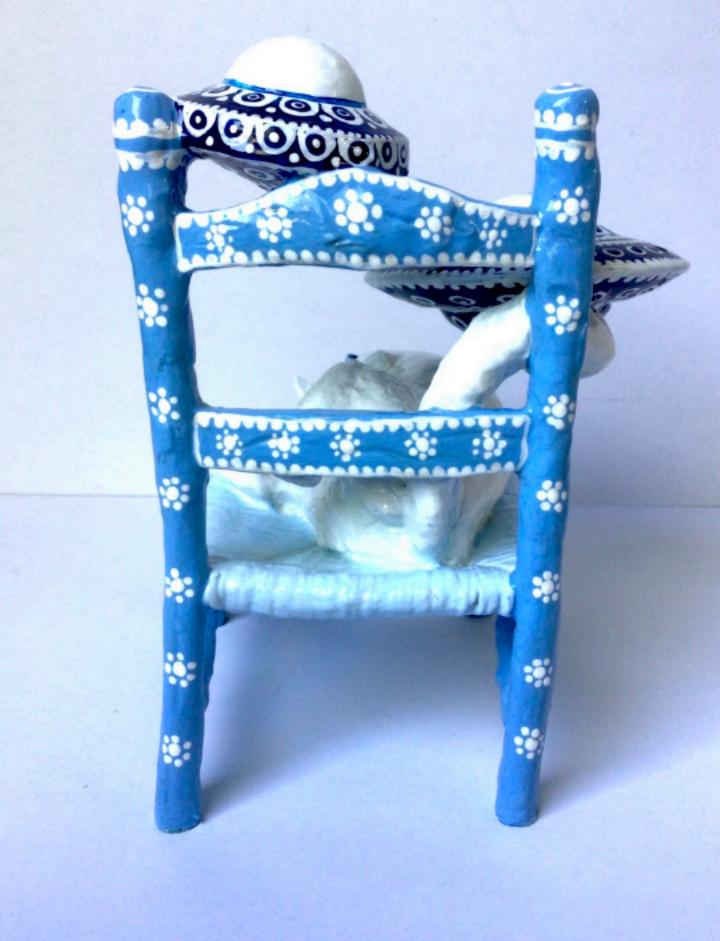

000000

Renée Tay - Catmobile 5 x 14 x 7 inches vintage toy assemblage

Renée Tay - Devil Moo 8 x 7 x 3 inches vintage toy assemblage

5 x 4 x 2 inches vintage toy assemblage SOLD

Renée Tay - Flying Saucer Chair 10 x 7 x 8 inches vintage toy assemblage