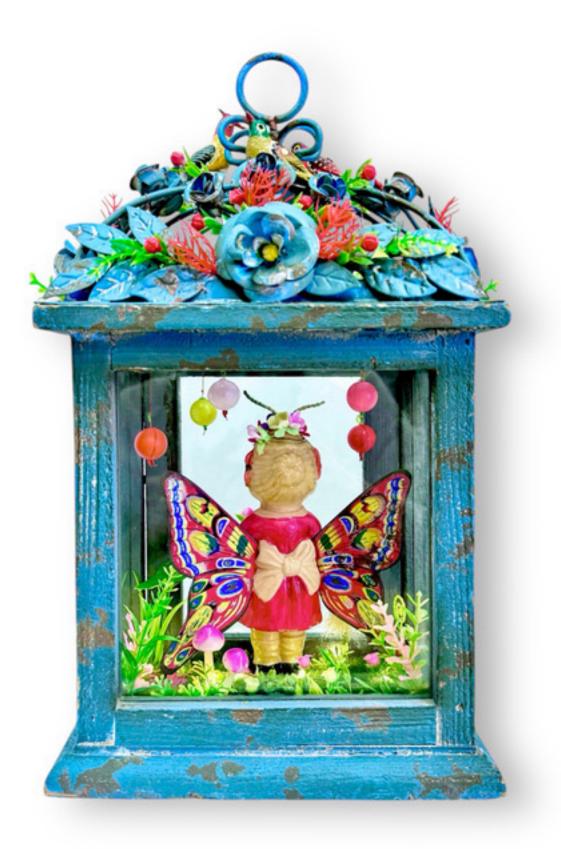

# Diana Laufer - New Beginnings 13 x 8 x 5 inches diorama in vintage wooden lantern, mixed media toy ephemera