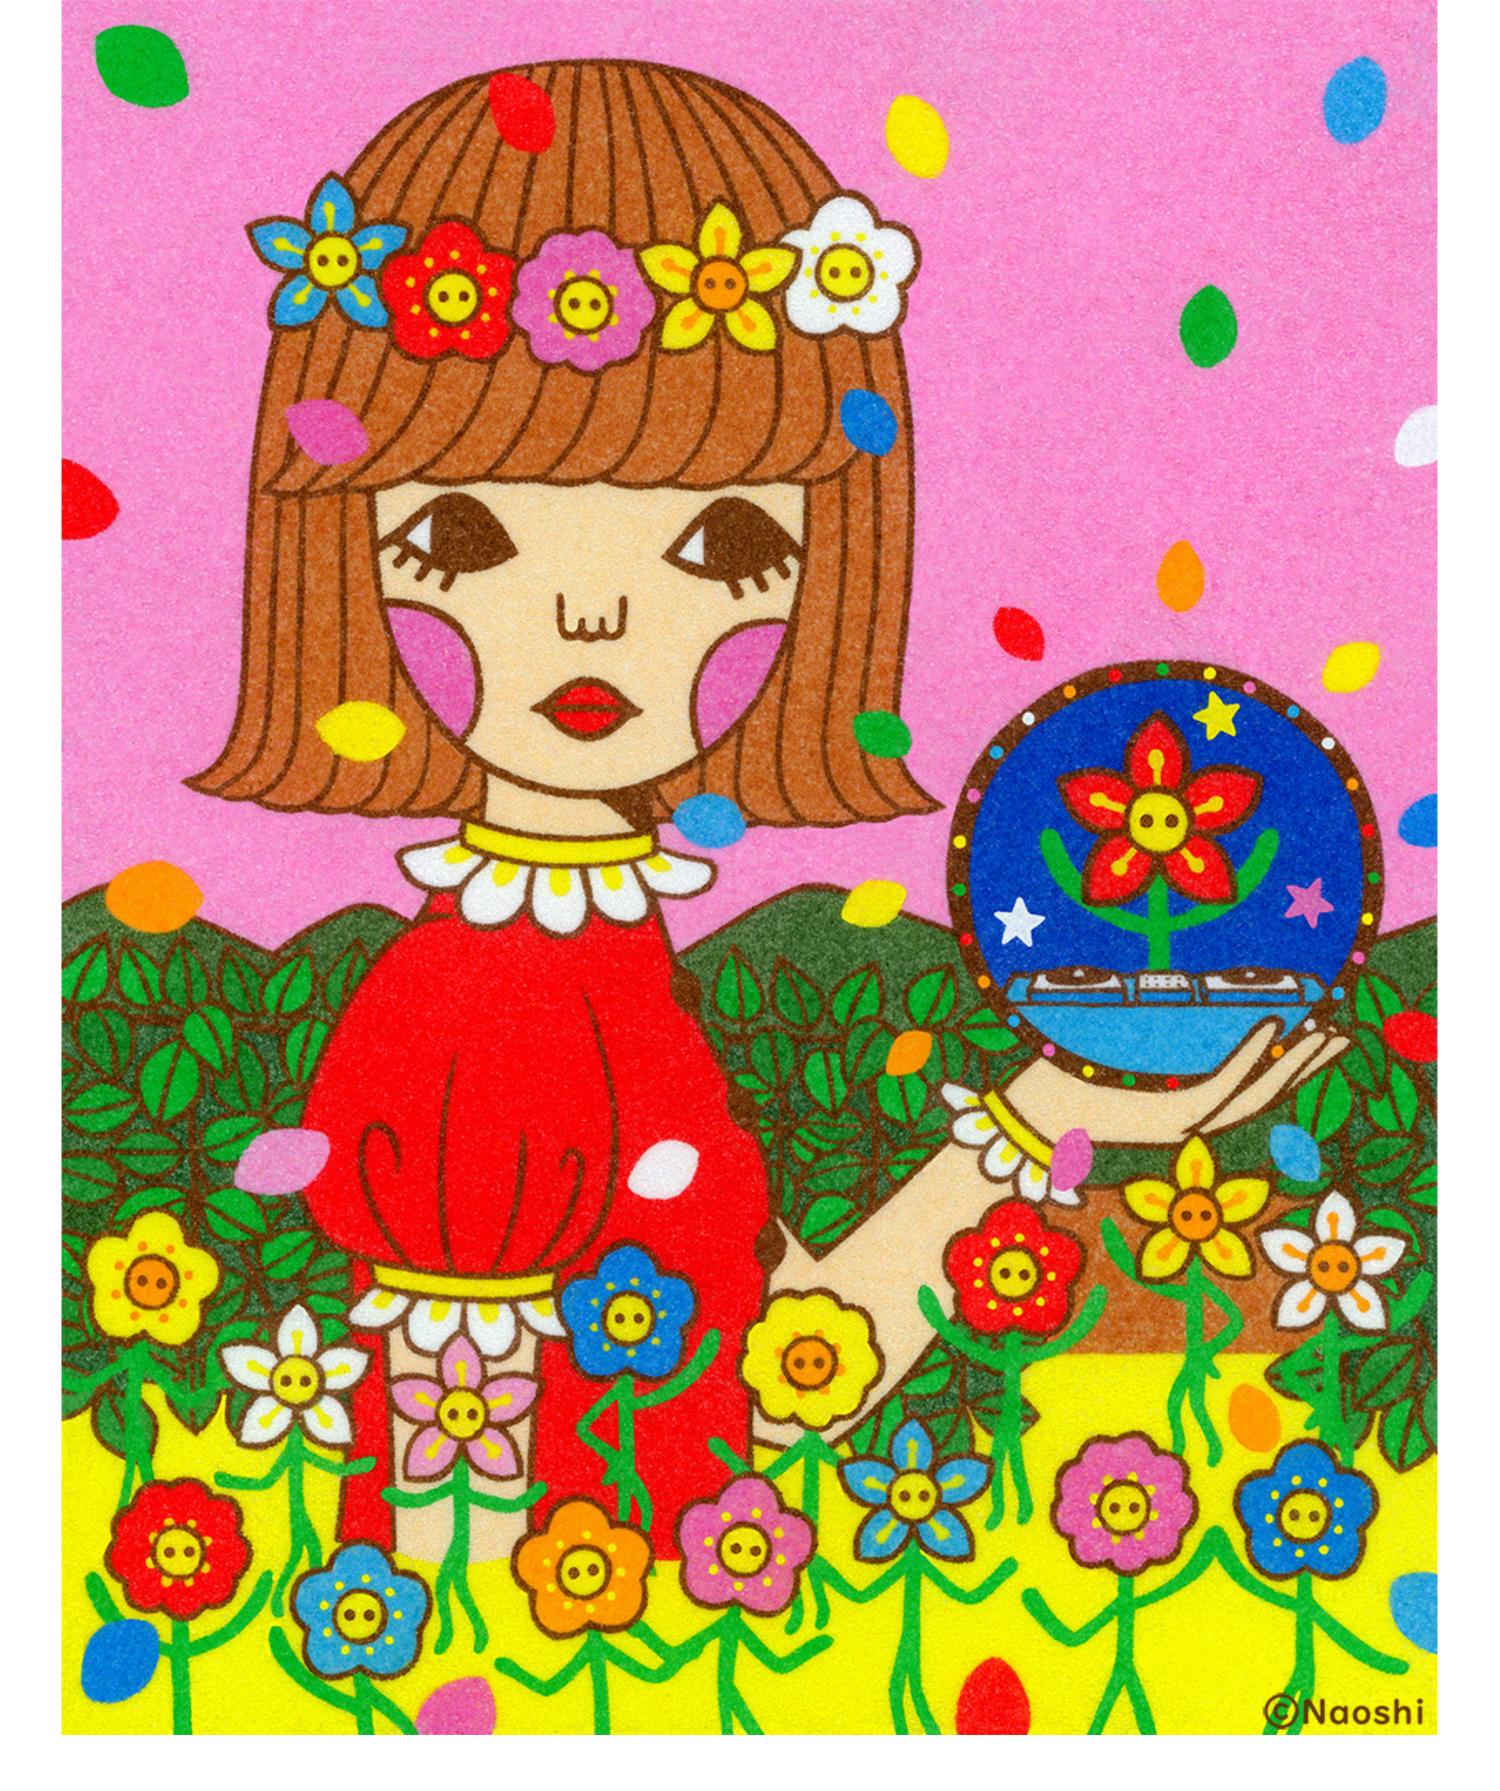

Naoshi - Queen of Wands 20 x 16 inches sand on board SOLD

Naoshi - Three of Swords - Apple 7 x 5 inches sand on board

Naoshi - Three of Swords - Strawberry 7 x 5 inches sand on board

Naoshi - Two of Pentacles 14 x 11 inches sand on board