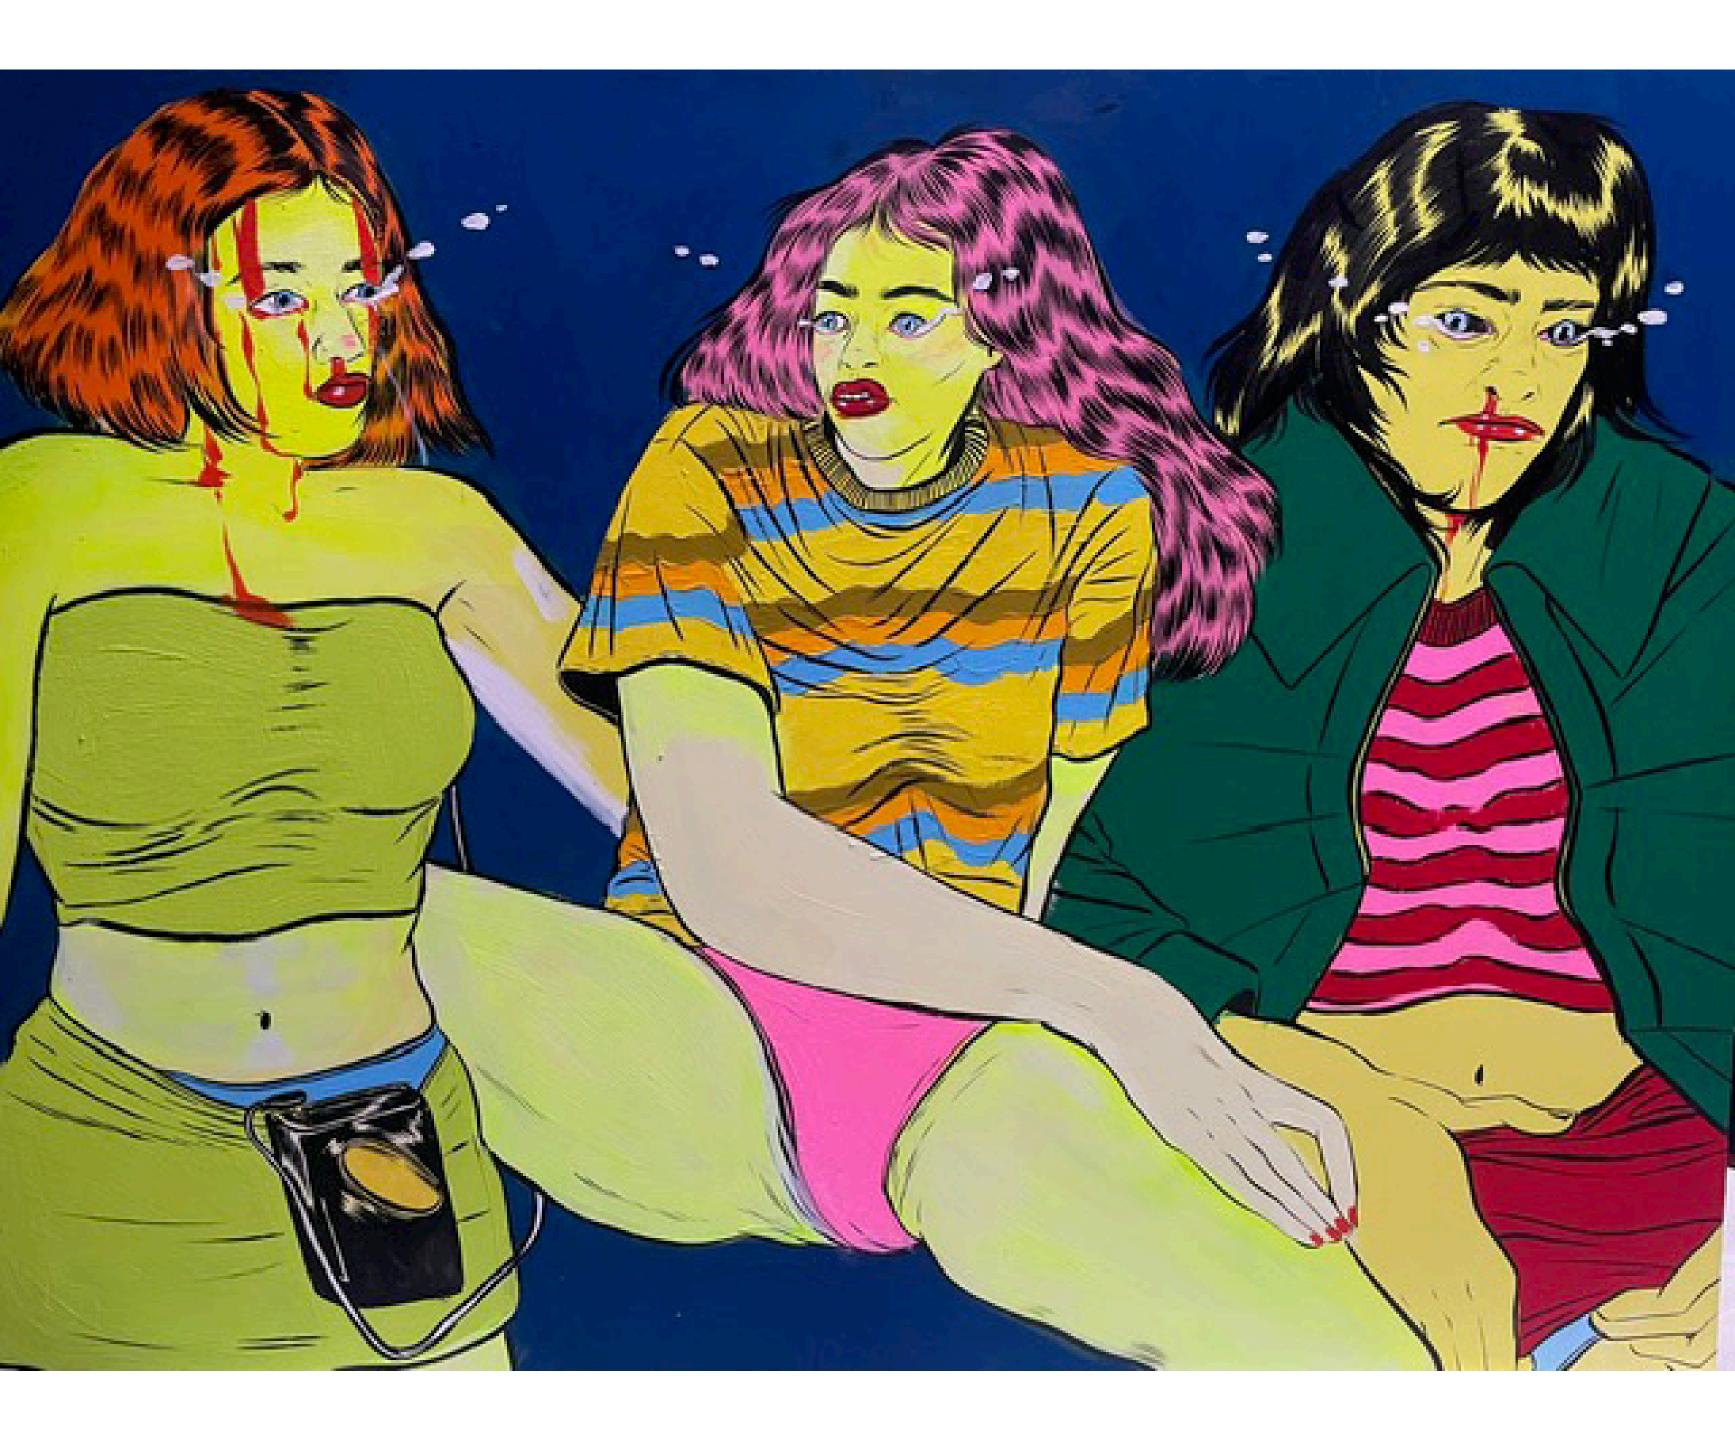

Alexa Simpson - Pool Scenario 16 x 16 inches acrylic, gouache, ink on ampersand clayboard SOLD

Alexa Simpson - Three Women 18 x 25 inches acrylic, gouache, ink on ampersand clayboard

Alexa Simpson - Too Weird to Love 12 x 12 inches acrylic, gouache, ink on ampersand clayboard