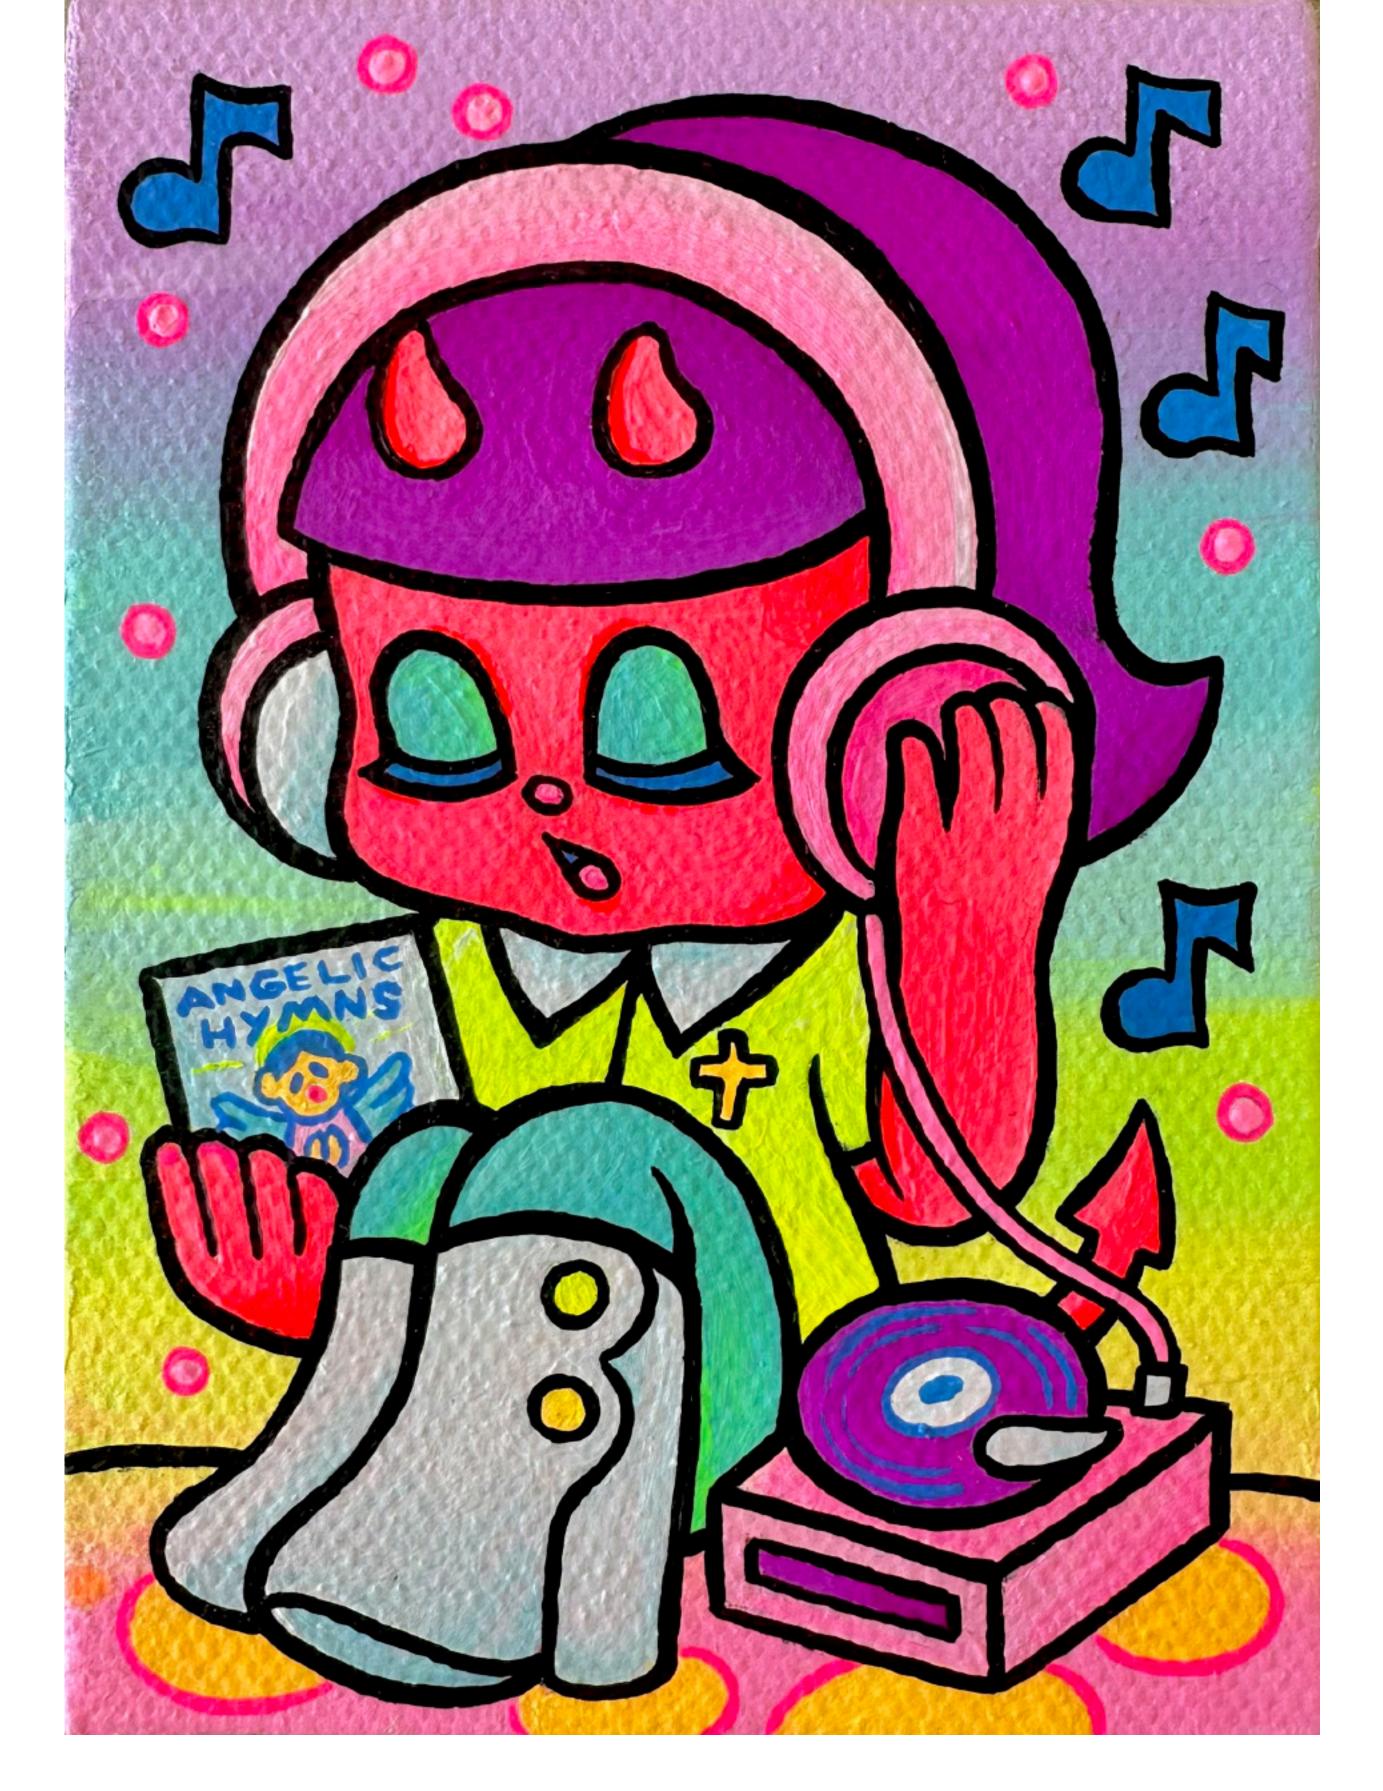

Frank Forte - Pot Heads in Hell 9 x 7 inches acrylic, ink on wood, framed

Frank Forte - Smokin' Cat 10 x 8 inches acrylic, ink on wood

Frank Forte - Tokin' Goofy 3 x 3 inches acrylic, ink on wood SOLD

Frank Forte - Squawkin' Bird 3 x 3 inches acrylic, ink on wood