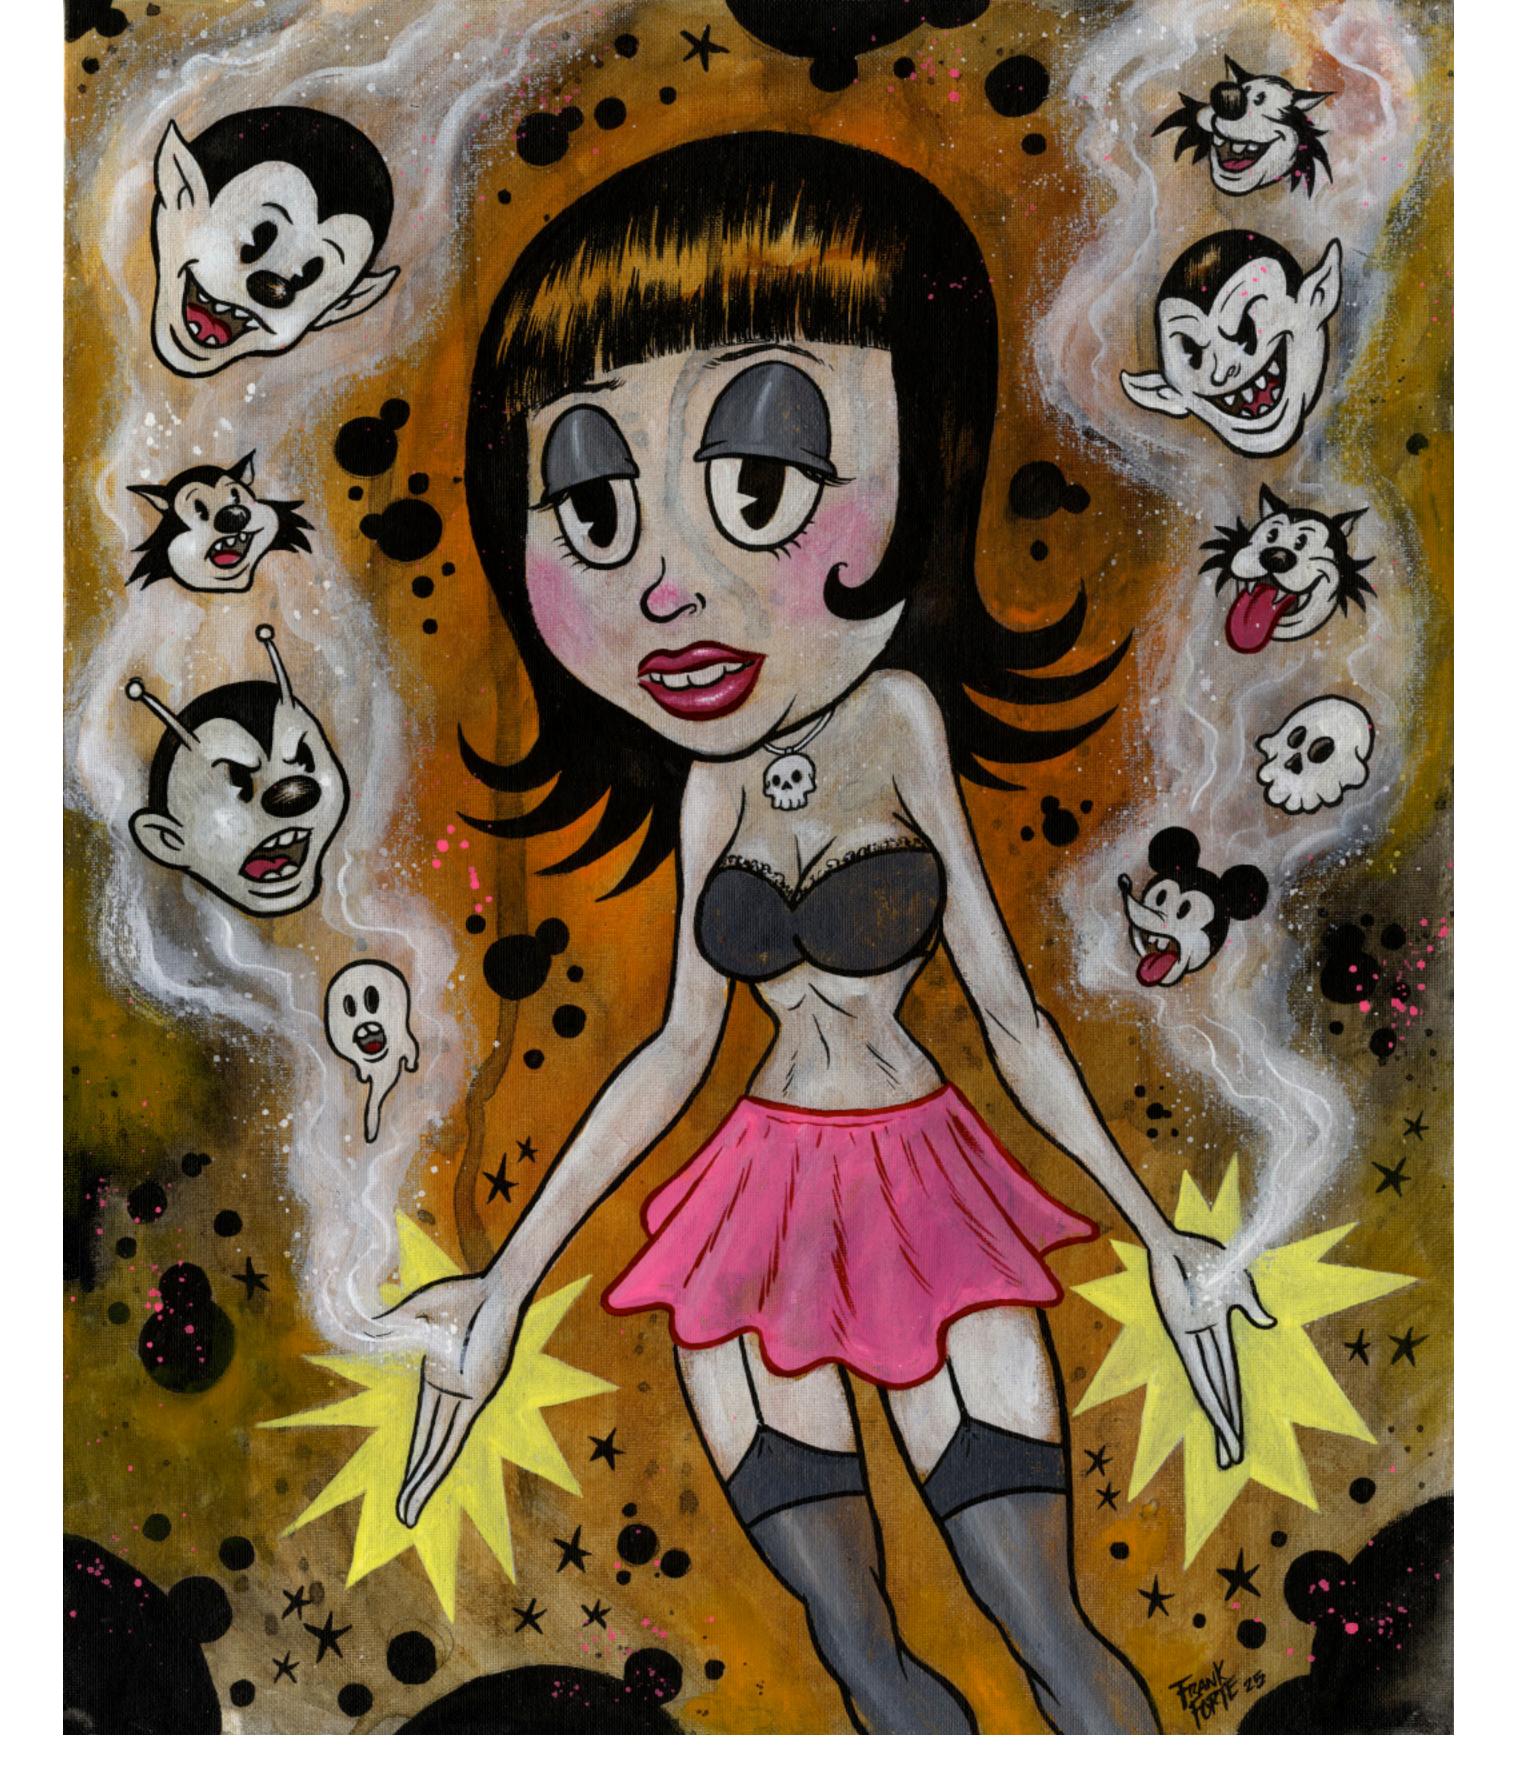

Frank Forte - Molly's Mystical Friends 20 x 16 inches acrylic, spray paint, ink on panel, framed

Frank Forte - Mr. Hollow Eyes 9 x 7 inches acrylic, ink on wood, framed

Frank Forte - Octo-Wolf 8 x 6 inches acrylic, ink on wood, framed