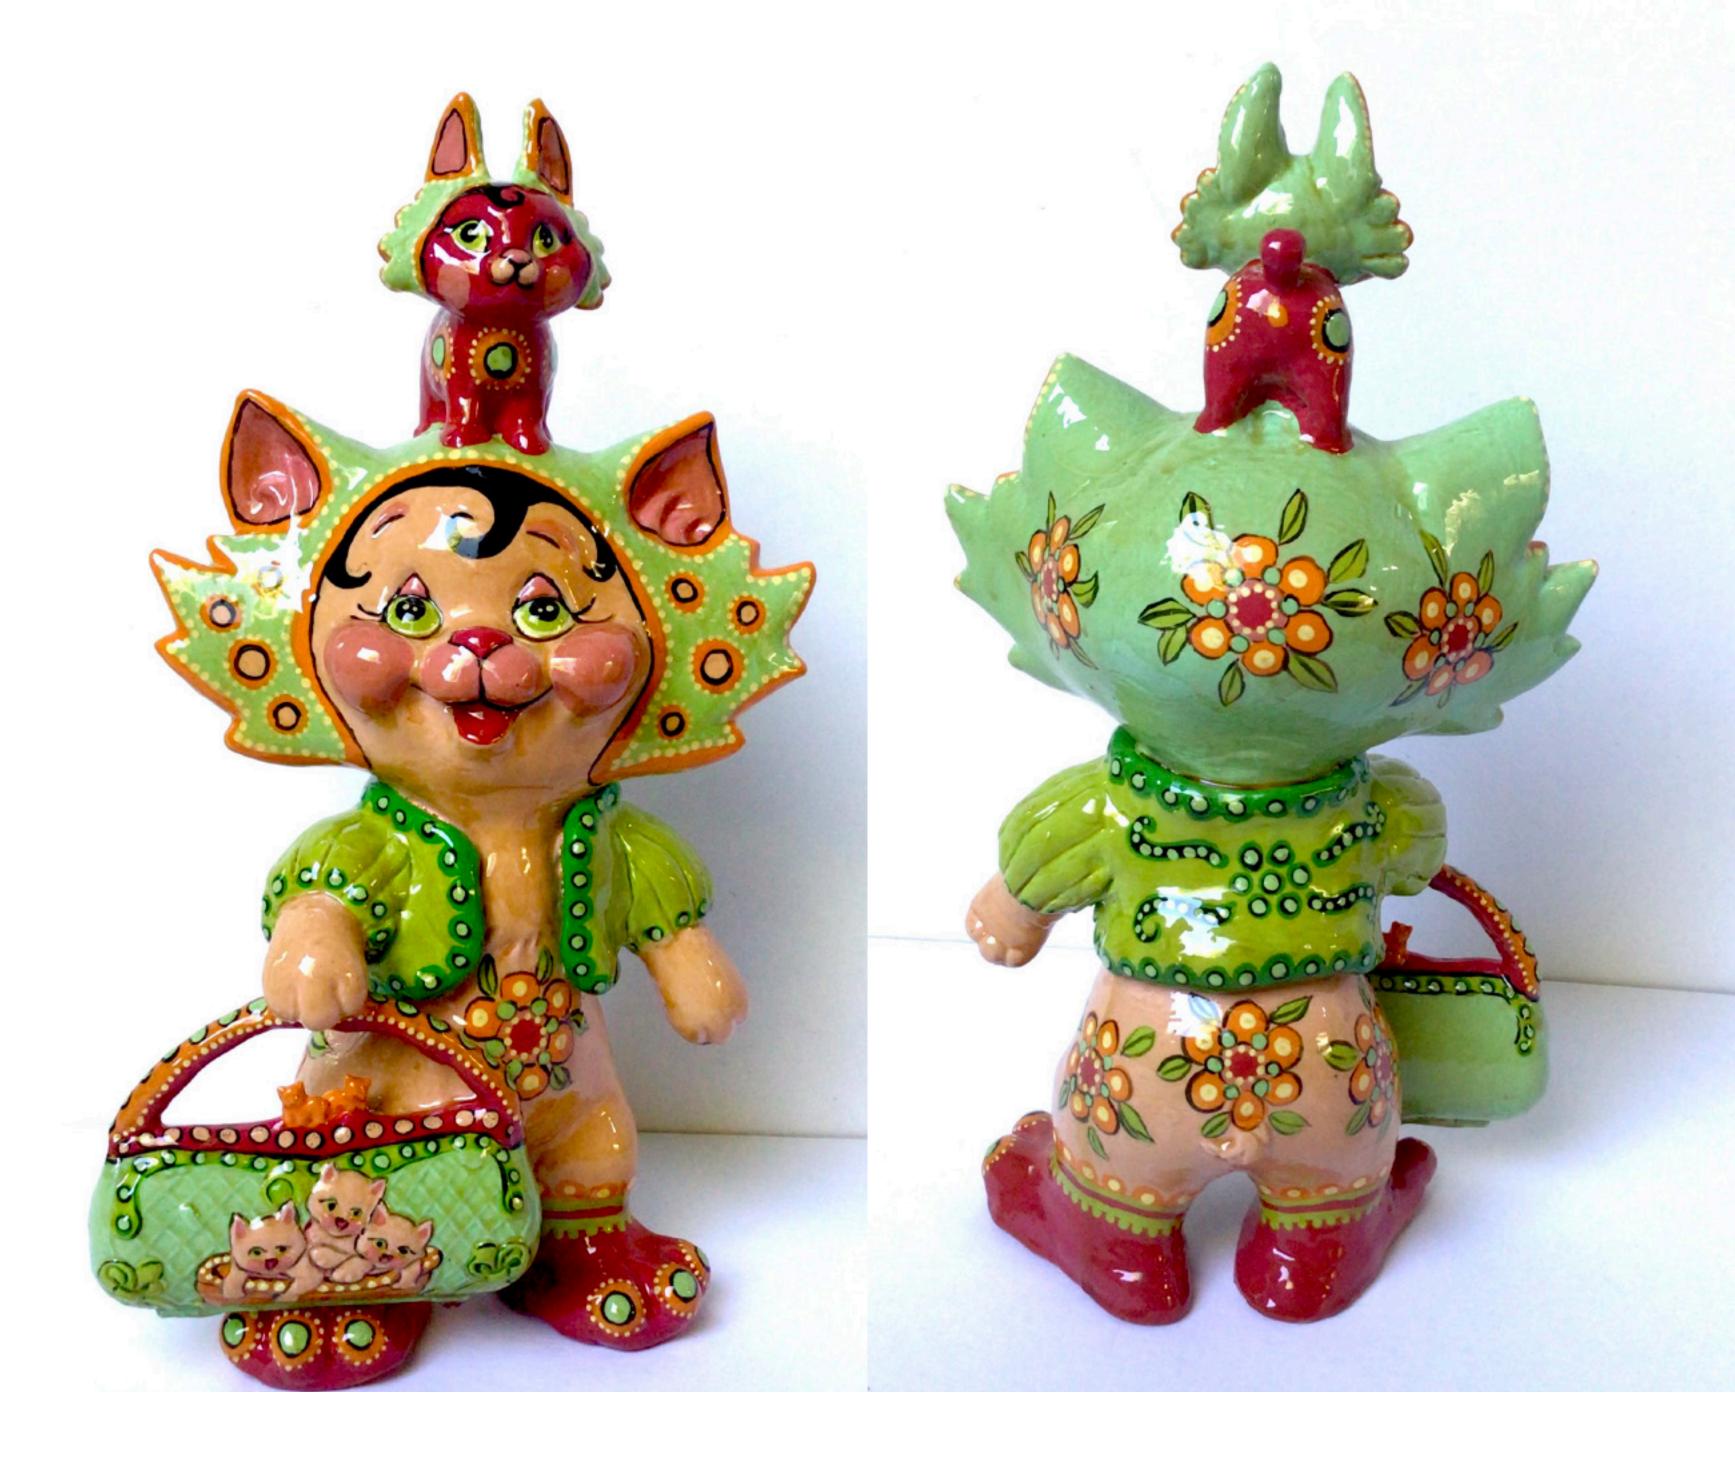

Renée Tay - Flying Saucer Telephone 12 x 11 x 8 inches vintage toy assemblage

Renée Tay - Kitty Purse 12 x 6 x 4 inches vintage toy assemblage

Renée Tay - Slumber Monsters 10 x 9 x 8 inches vintage toy assemblage