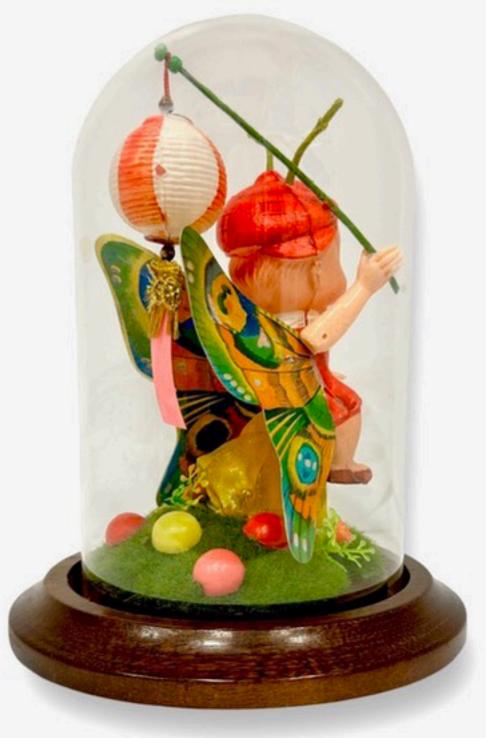

# Diana Laufer - Bug Person with Lantern 8 x 5 x 5 inches diorama in glass cloche, mixed media, vintage toy ephemera