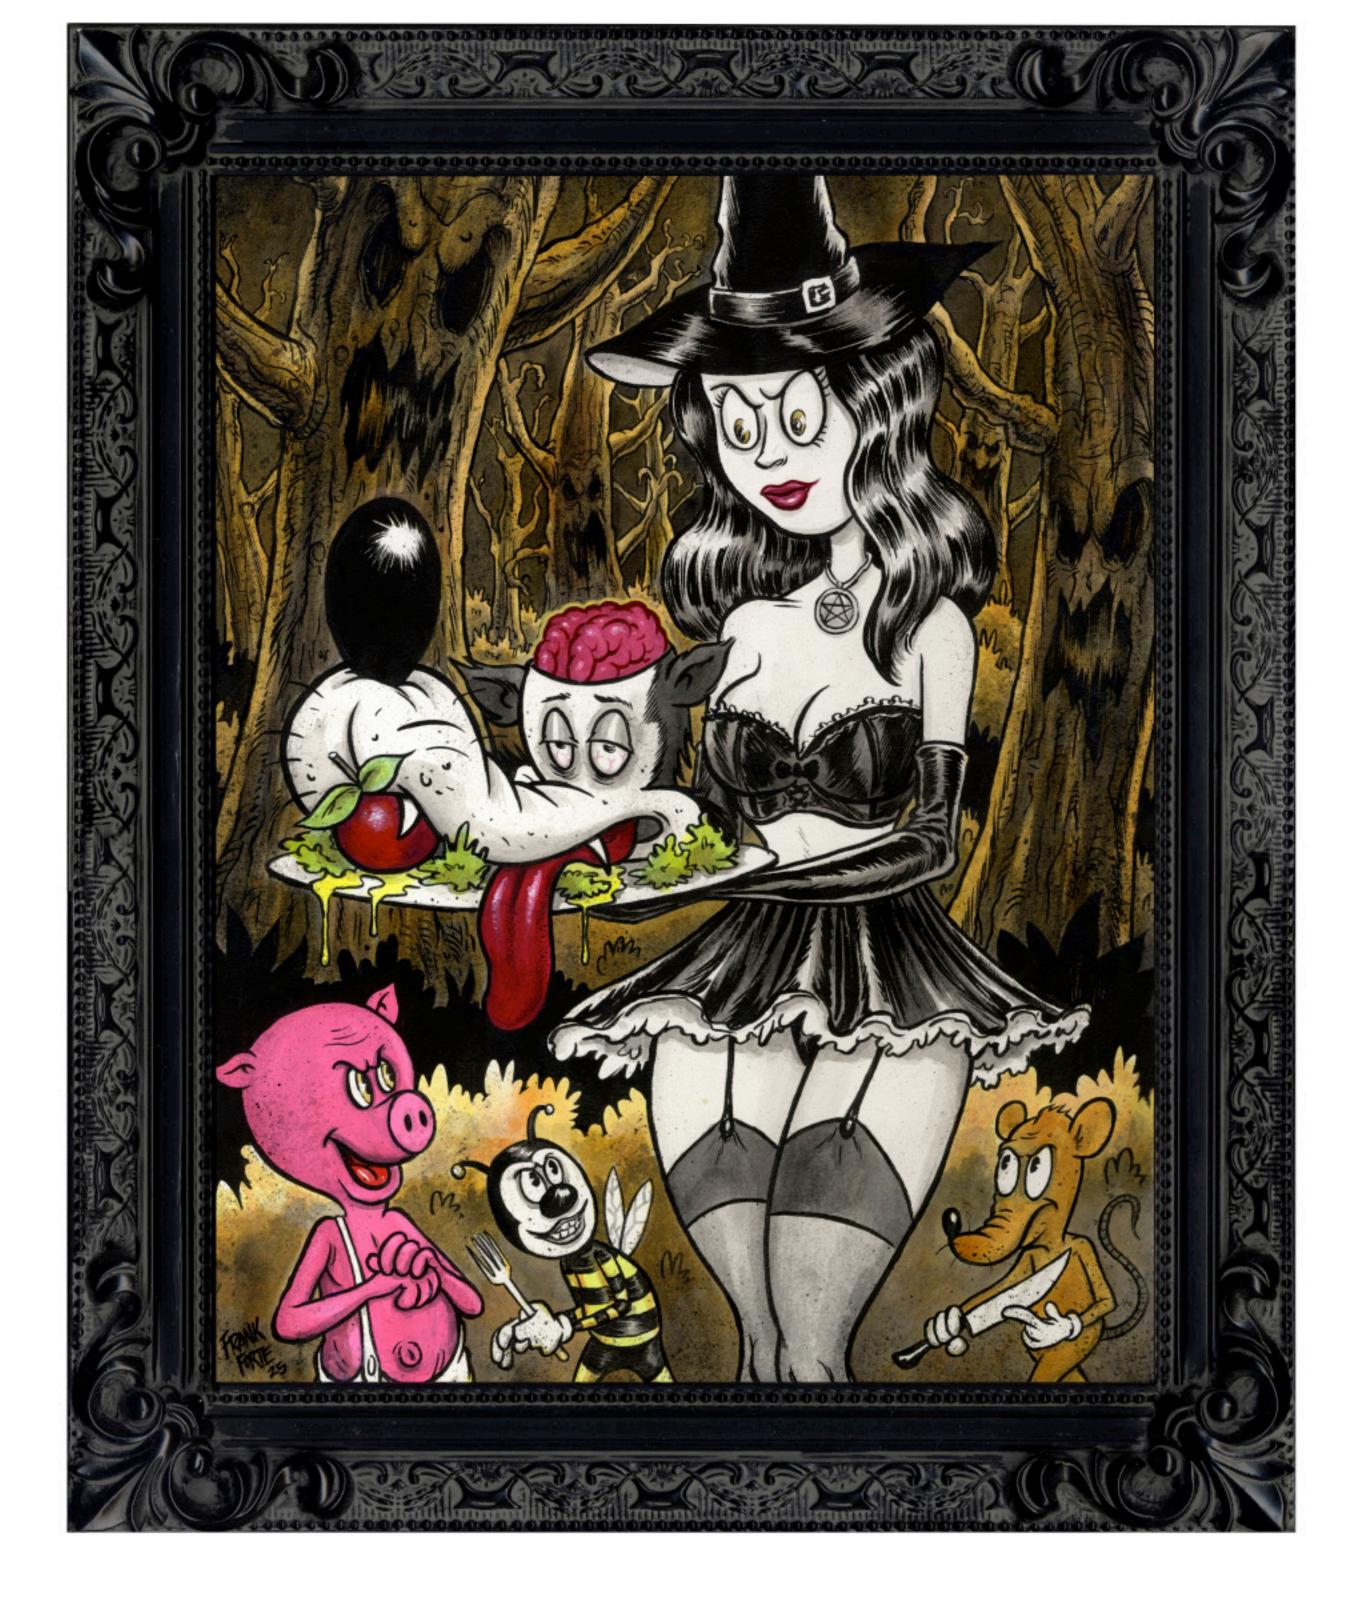

Frank Forte - Molly's Mystical Friends 20 x 16 inches acrylic, spray paint, ink on panel, framed

Frank Forte - Mr. Hollow Eyes 9 x 7 inches acrylic, ink on wood, framed

Frank Forte - Octo-Wolf 8 x 6 inches acrylic, ink on wood, framed