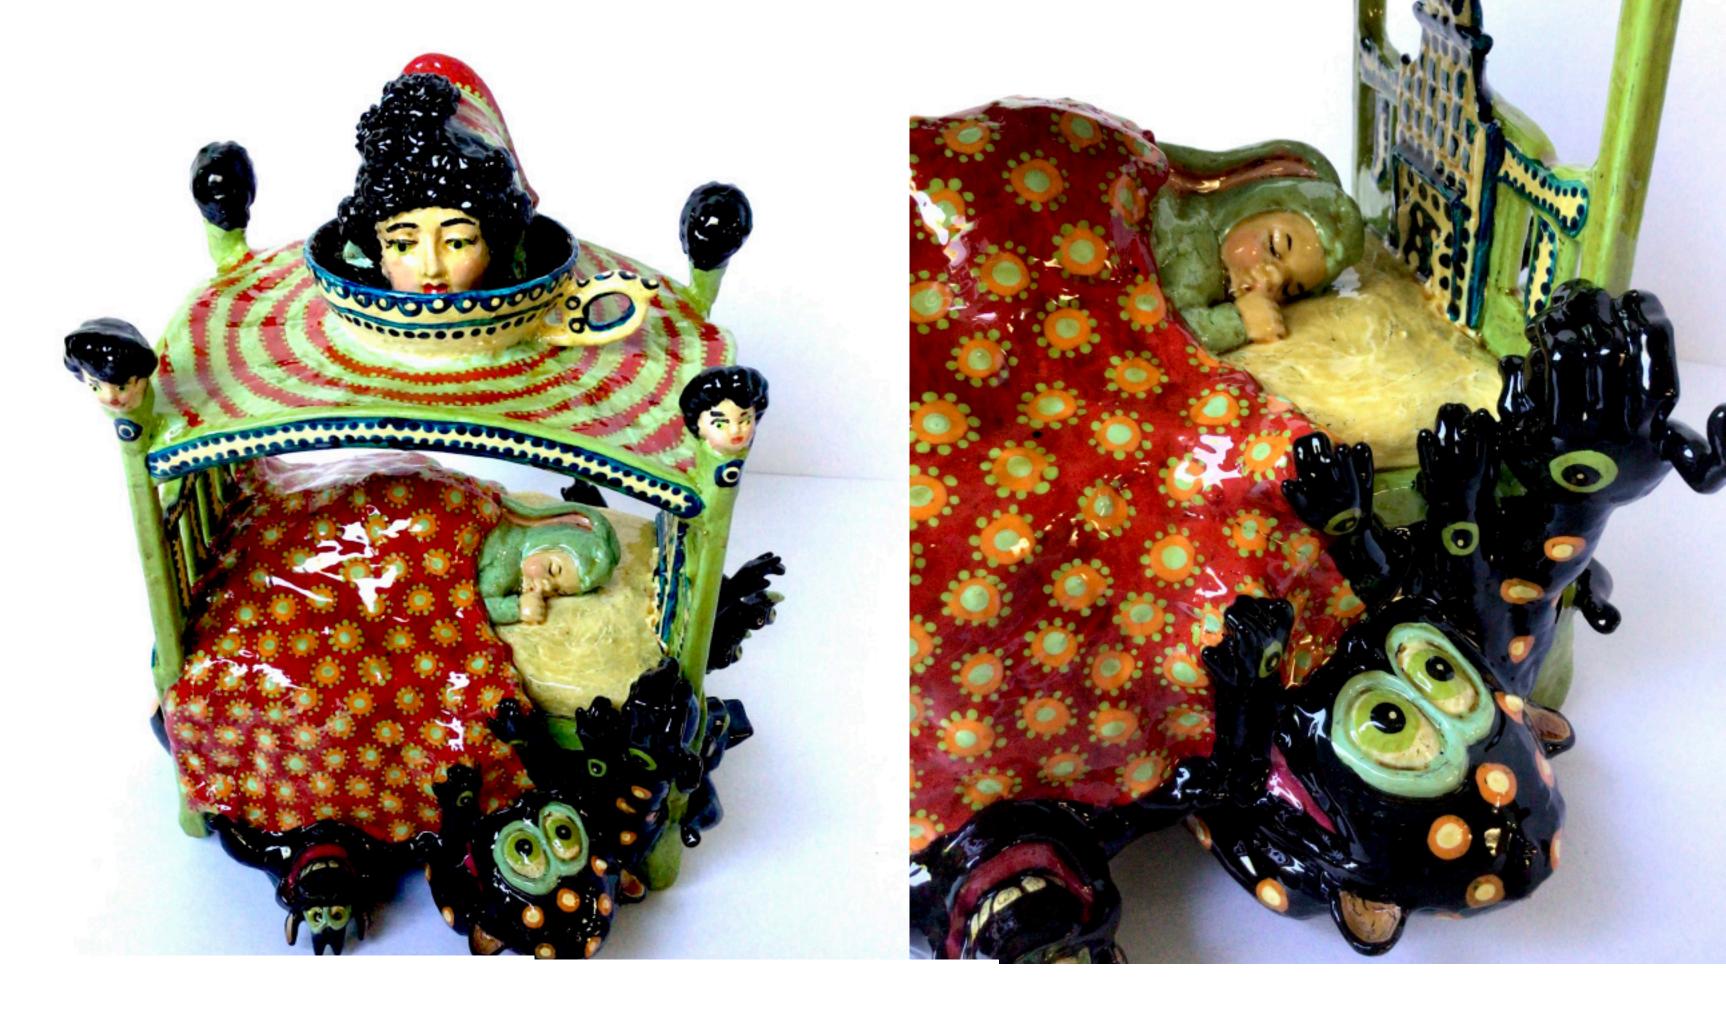

Renée Tay - Flying Saucer Telephone 12 x 11 x 8 inches vintage toy assemblage

Renée Tay - Kitty Purse 12 x 6 x 4 inches vintage toy assemblage

Renée Tay - Slumber Monsters 10 x 9 x 8 inches vintage toy assemblage