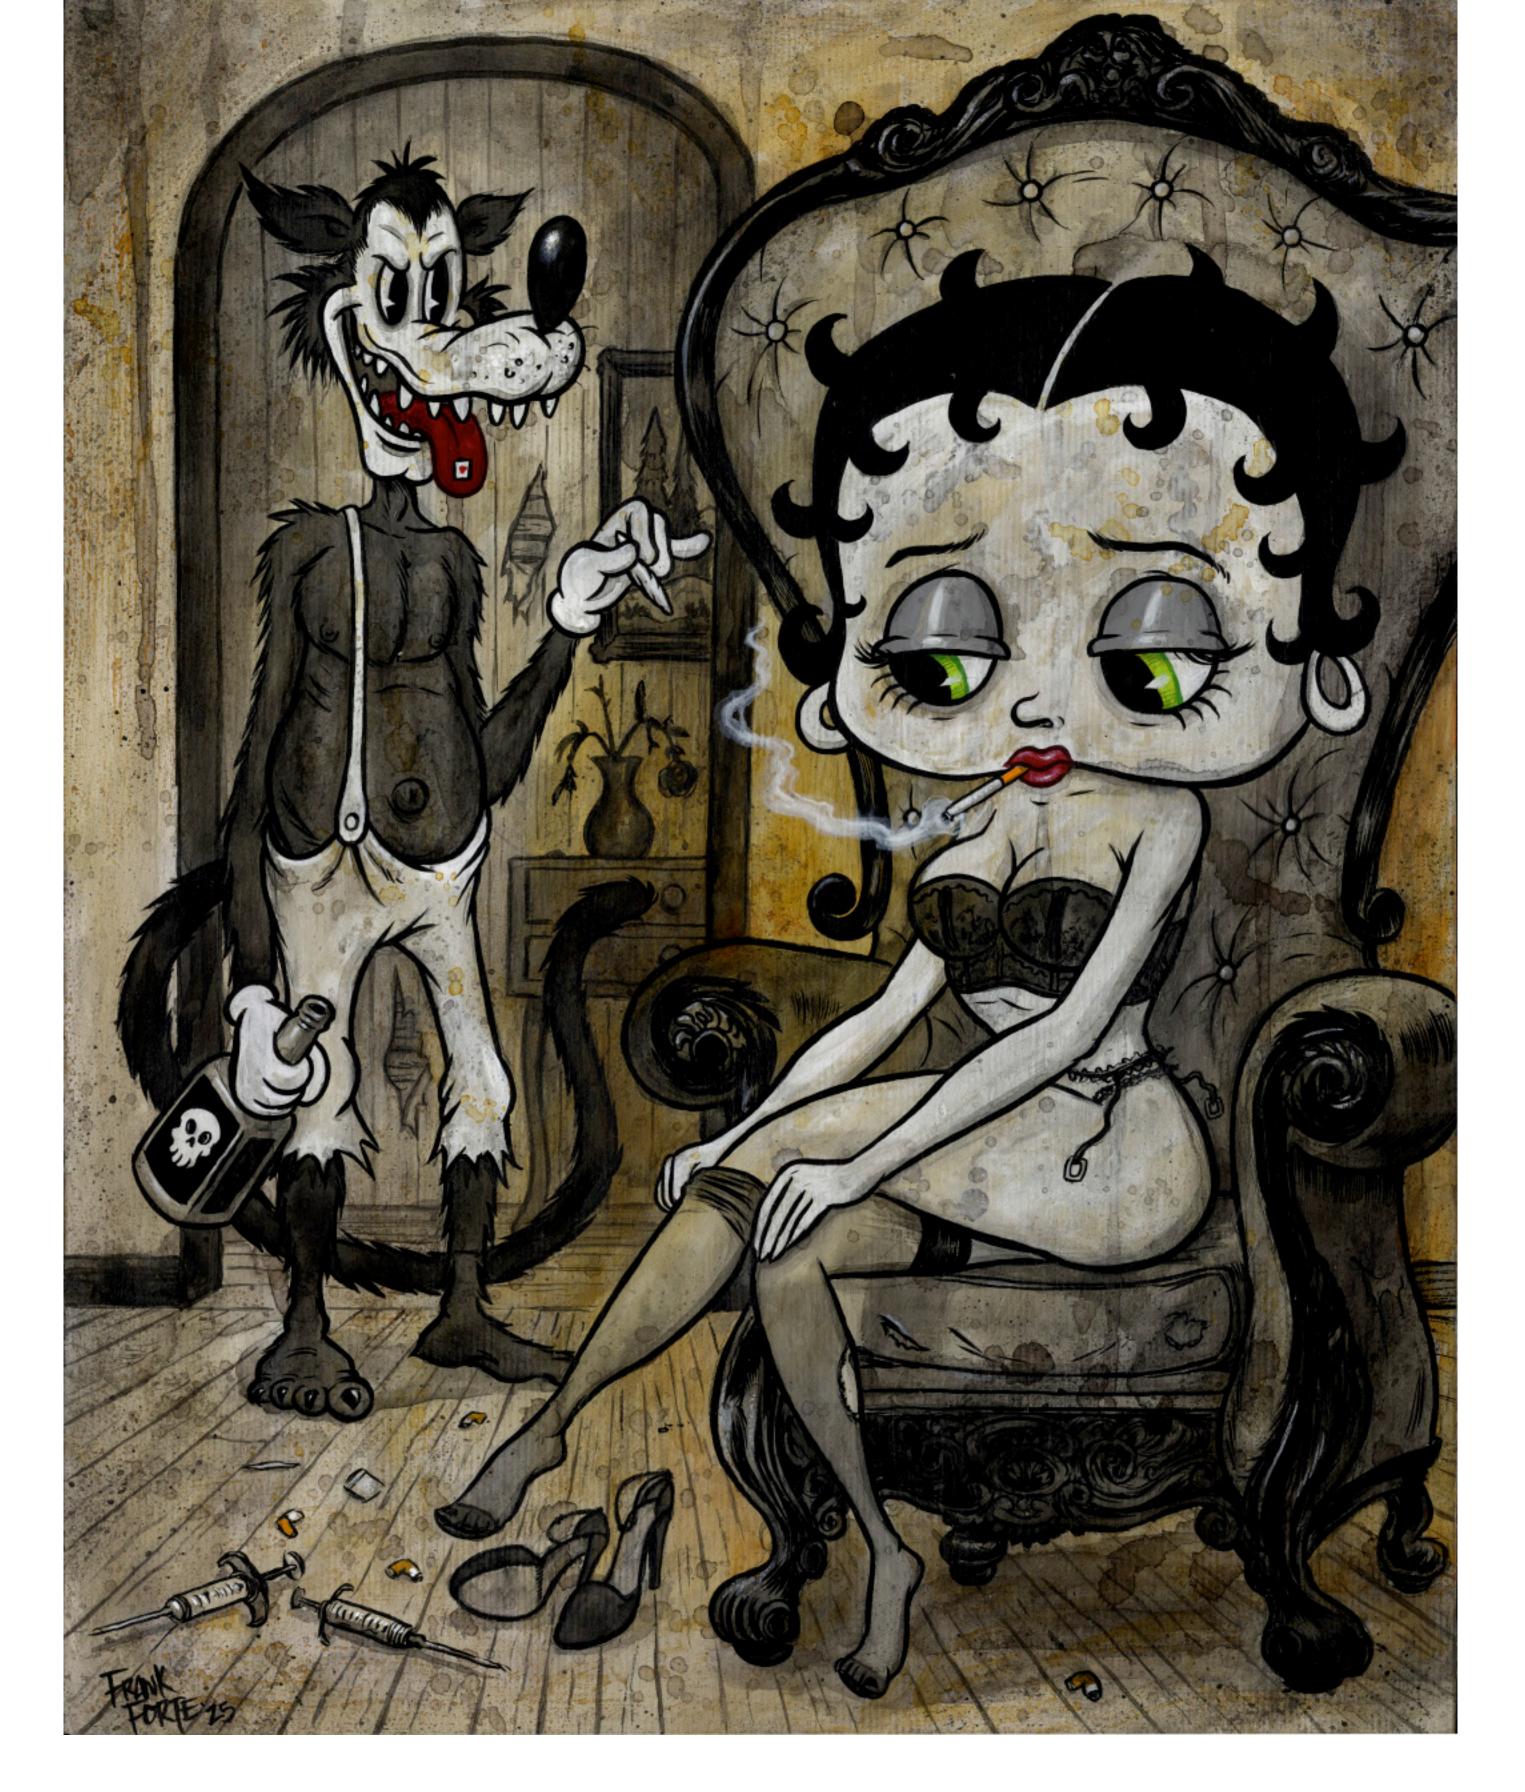

# Diana Laufer - Wings of Desire 11 x 9 x 6 inches diorama in glass terrarium, mixed media, vintage toy ephemera SOLD

Frank Forte - Betty and the Wolf no. 2 20 x 16 inches acrylic, ink on wood SOLD

Frank Forte - Cat Head Chaos 20 x 16 inches acrylic, spray paint, ink on panel, framed