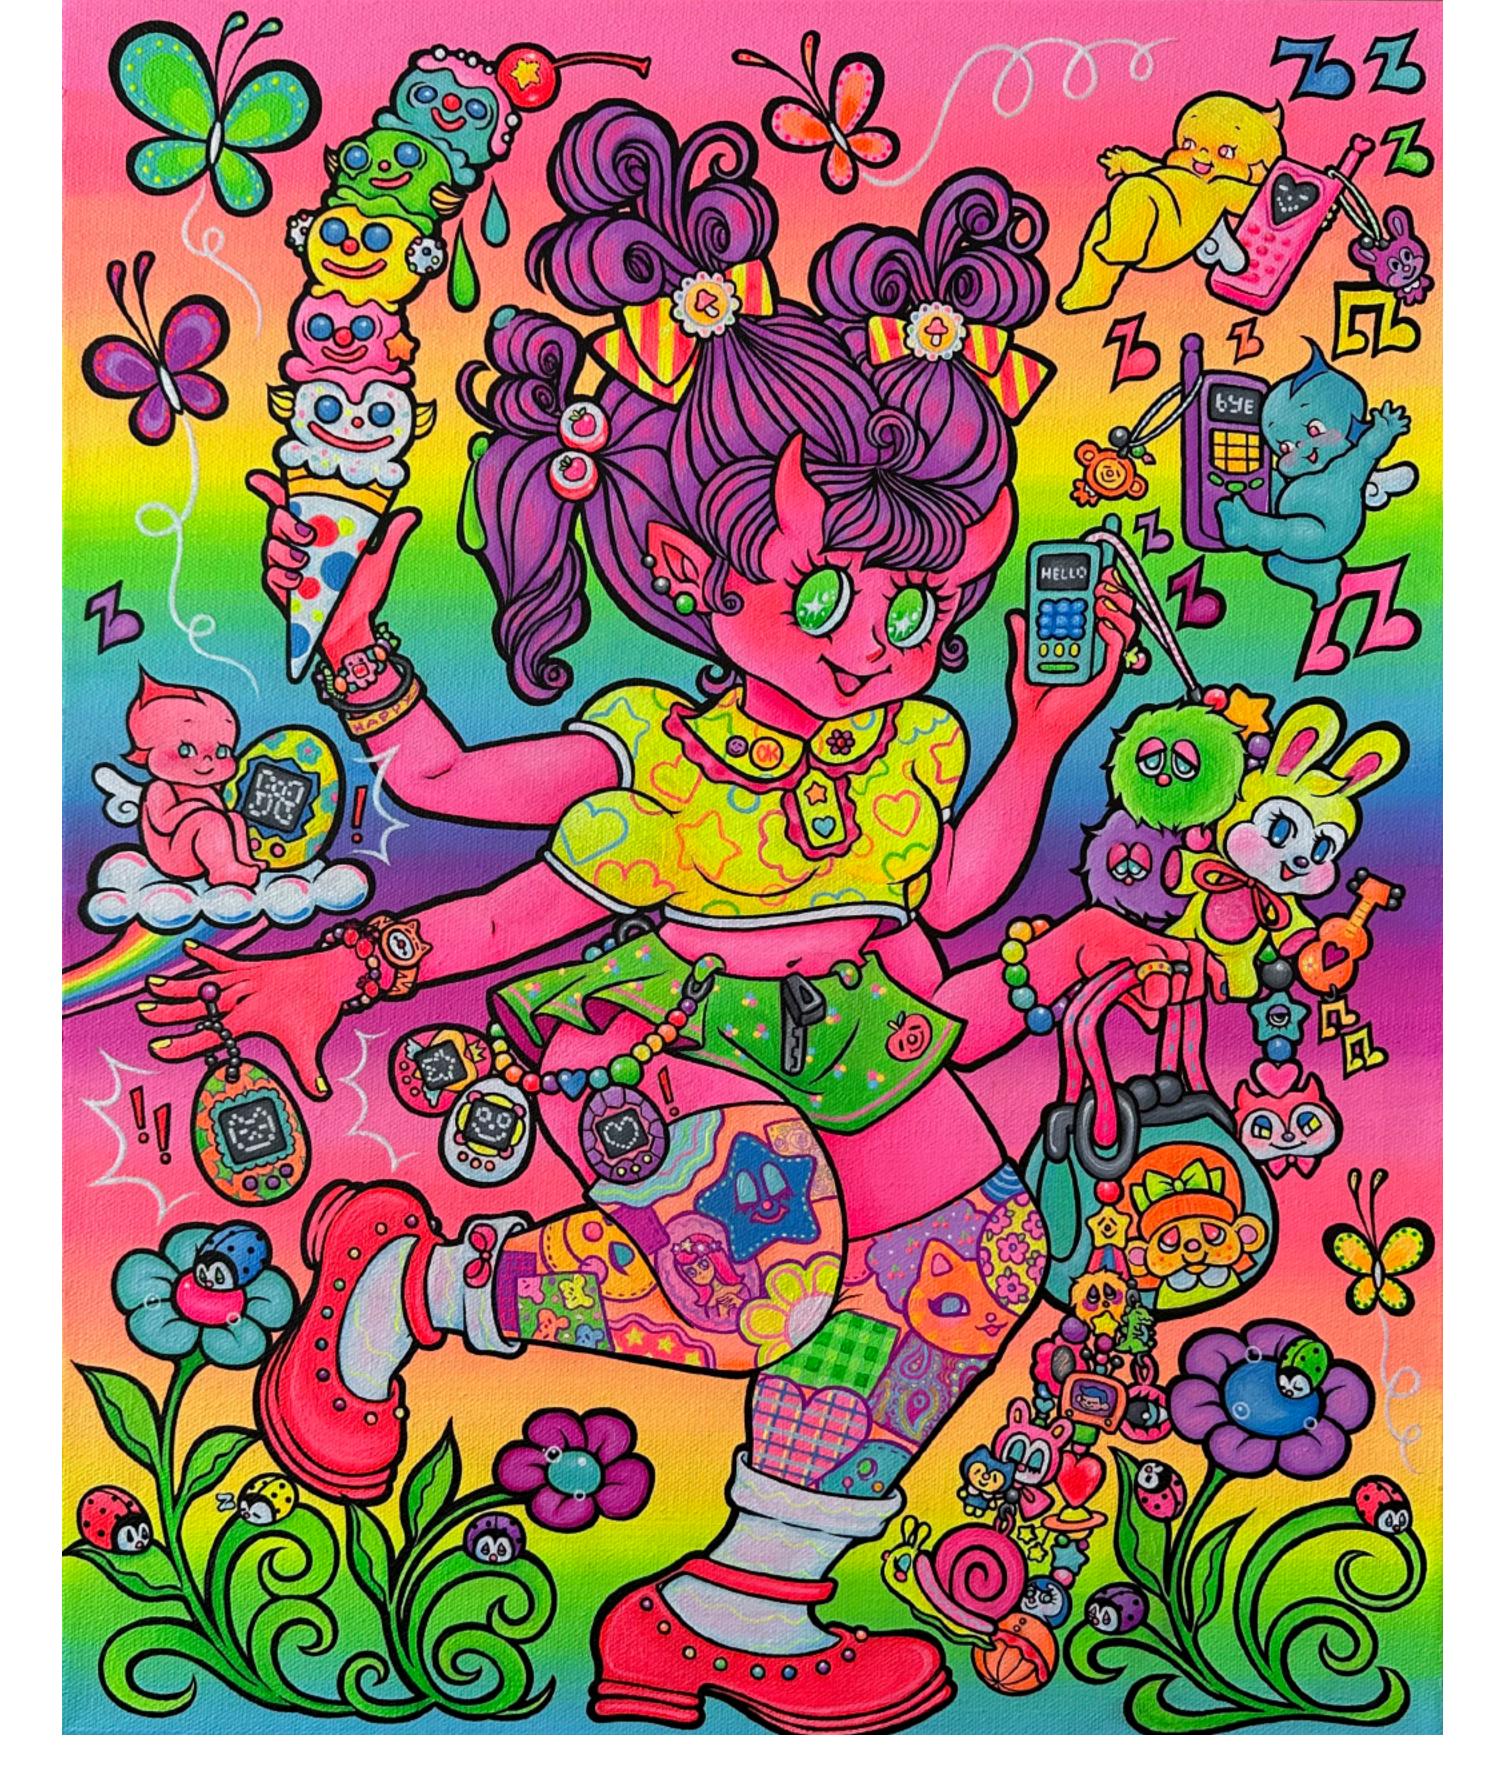

Gina Cannella - TOO HIGH 3 x 2 inches acrylic on canvas SOLD

Gina Cannella - We're Good 7 x 5 inches acrylic on canvas with glitter SOLD

Naoshi - Ace of Cups 10 x 8 inches sand on board SOLD

Naoshi - Ace of Pentacles 10 x 8 inches sand on board SOLD