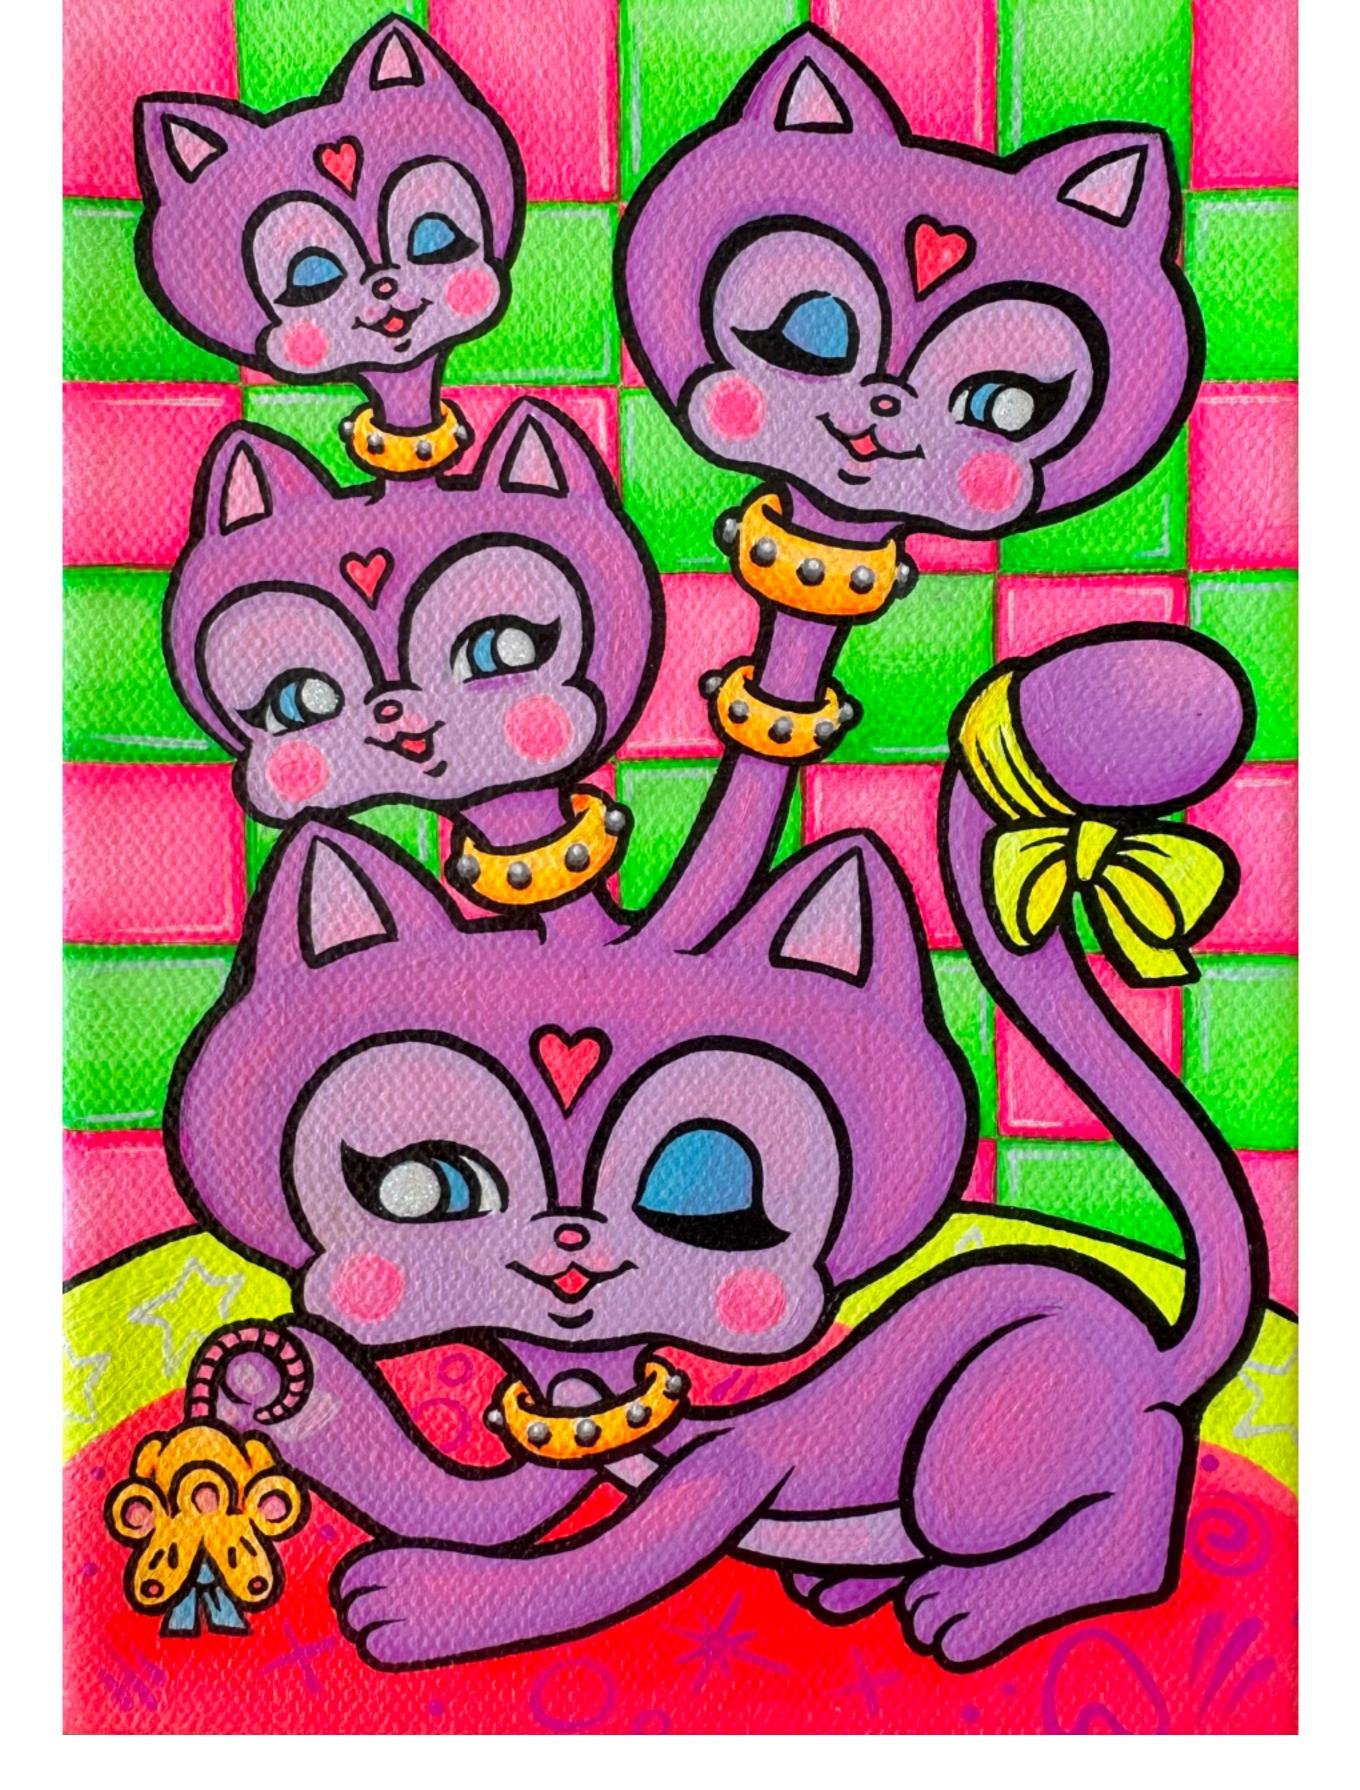

Frank Forte - Molly's Mystical Friends 20 x 16 inches acrylic, spray paint, ink on panel, framed

Frank Forte - Mr. Hollow Eyes 9 x 7 inches acrylic, ink on wood, framed

Frank Forte - Octo-Wolf 8 x 6 inches acrylic, ink on wood, framed