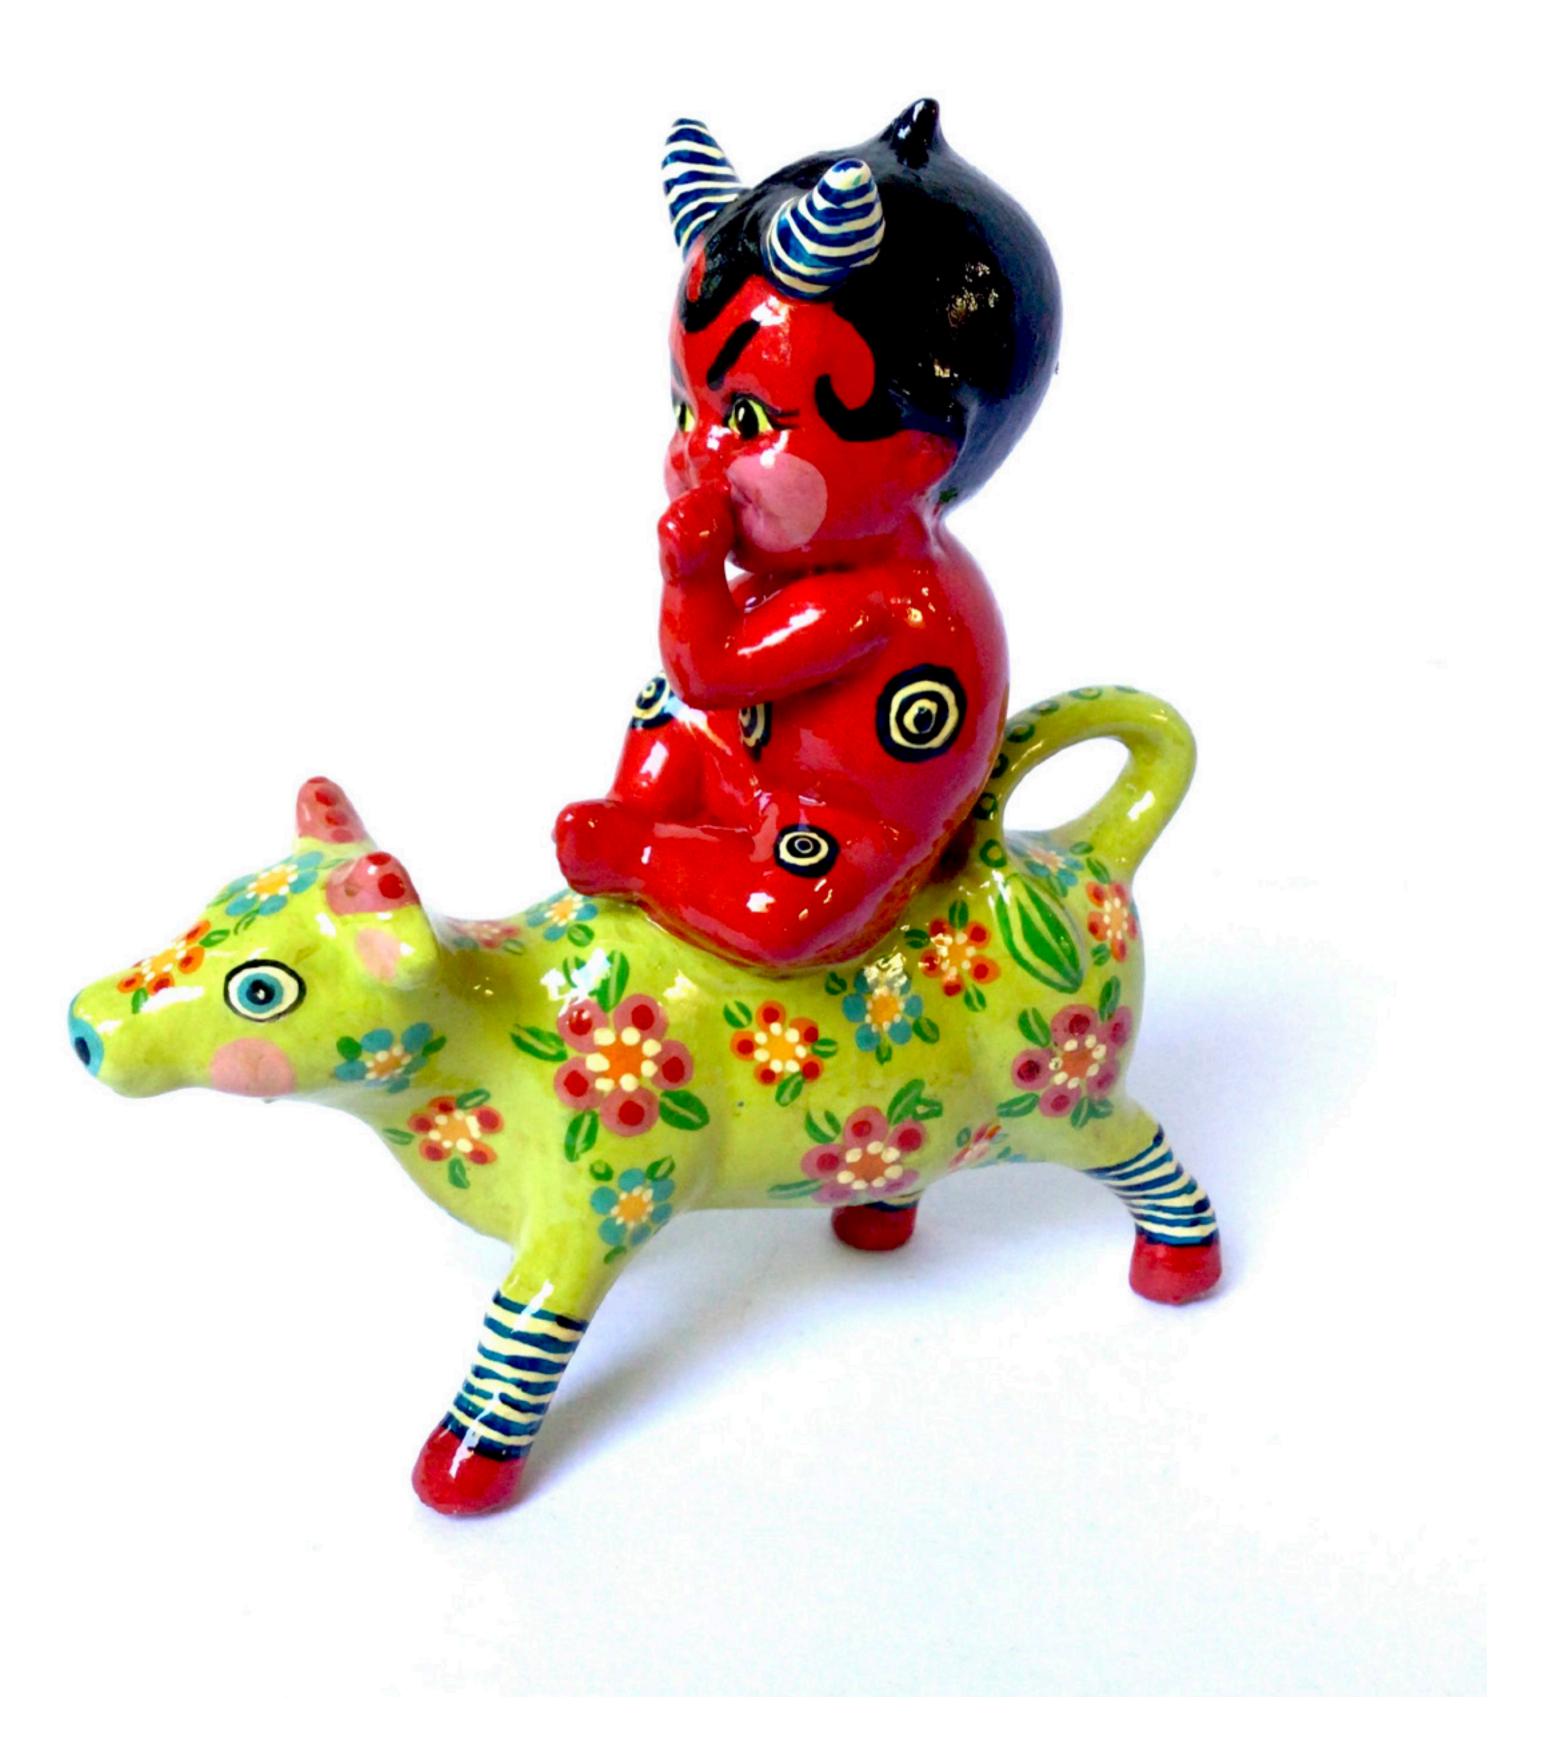

000000

Renée Tay - Catmobile 5 x 14 x 7 inches vintage toy assemblage

Renée Tay - Devil Moo 8 x 7 x 3 inches vintage toy assemblage

5 x 4 x 2 inches vintage toy assemblage SOLD

Renée Tay - Flying Saucer Chair 10 x 7 x 8 inches vintage toy assemblage