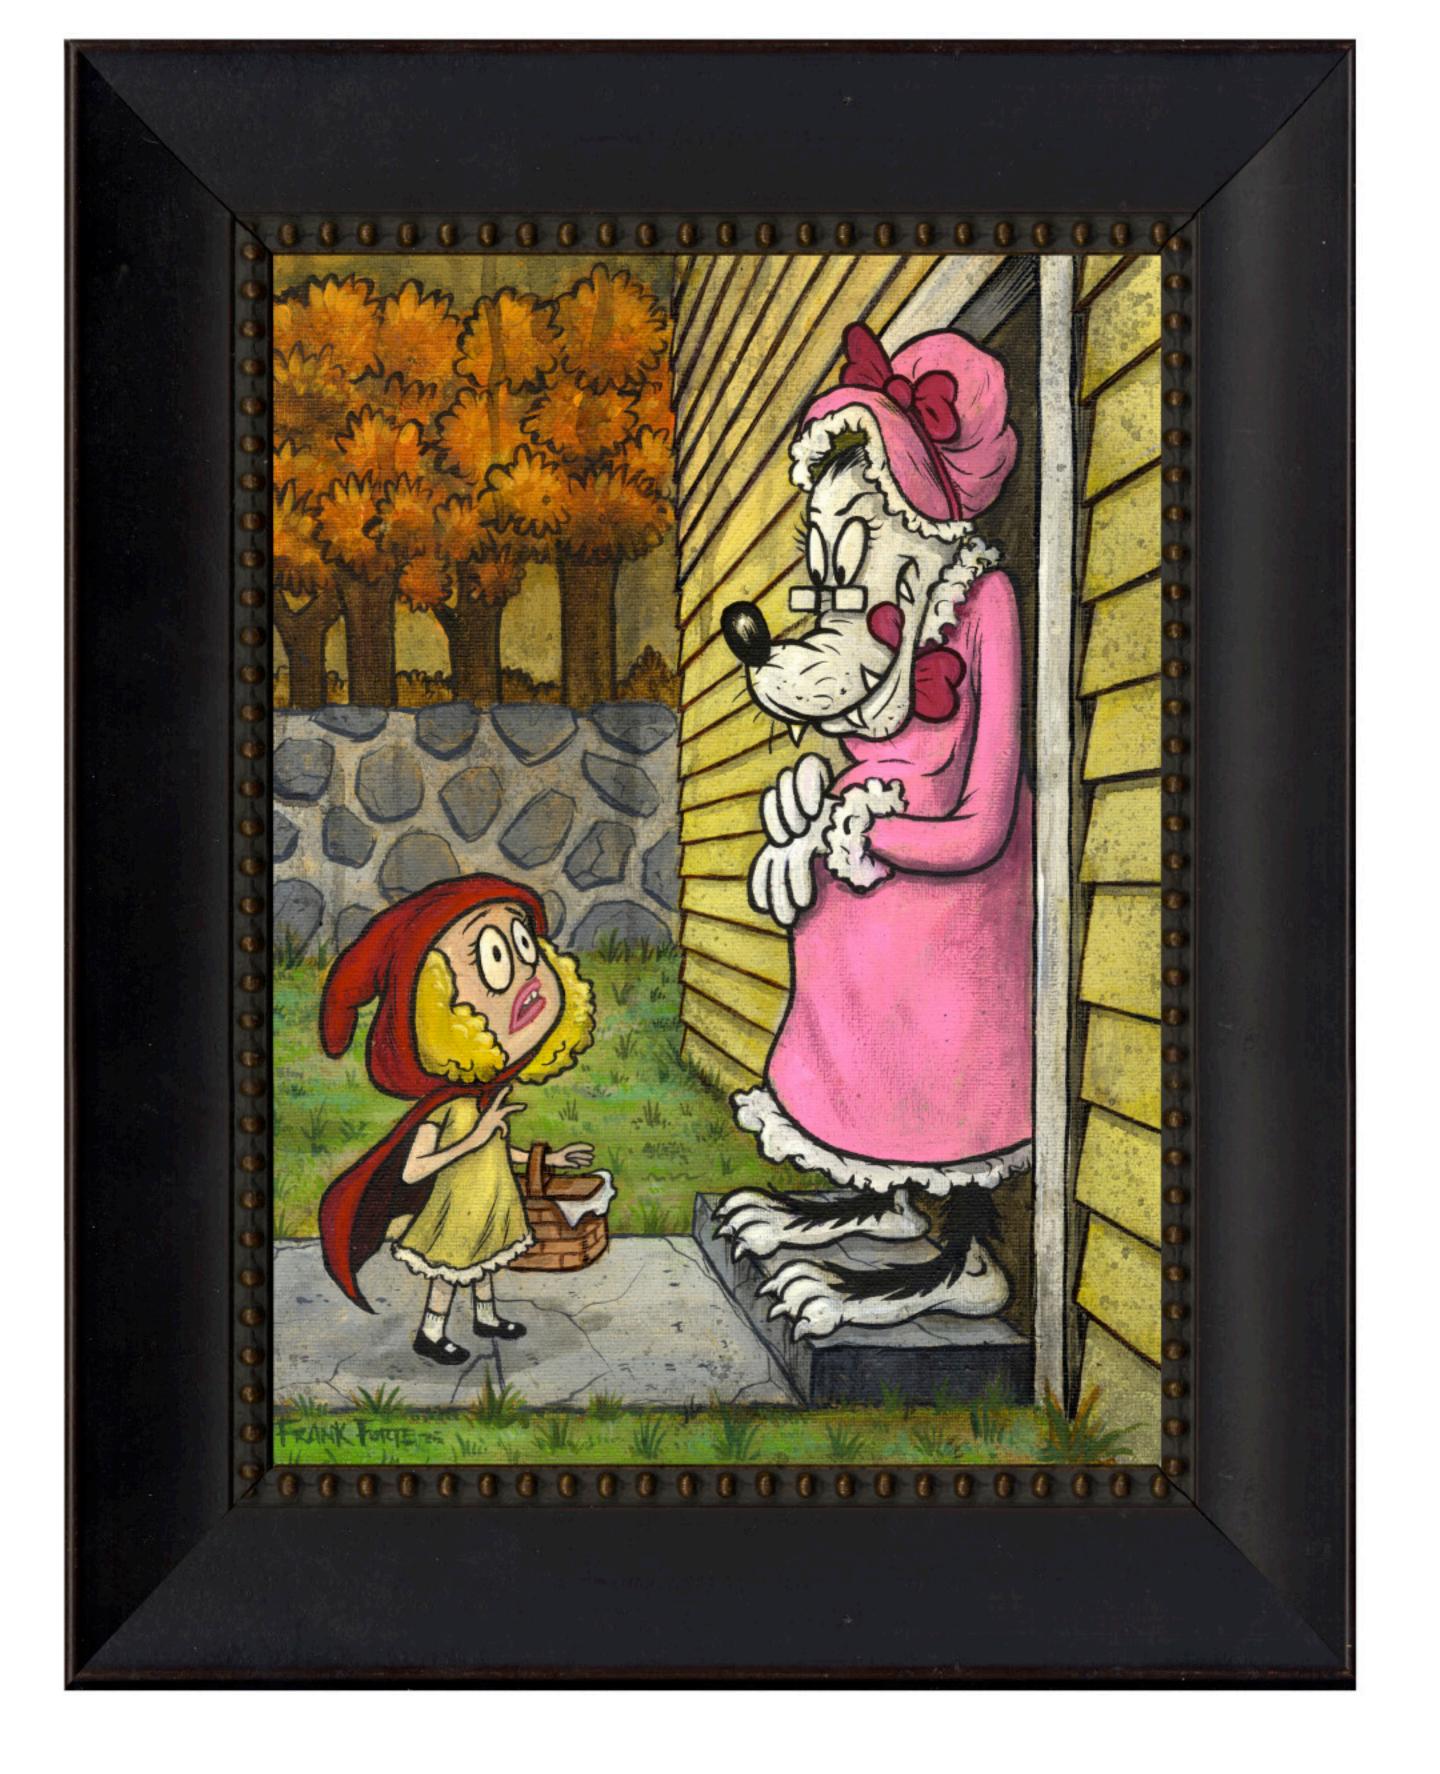

Frank Forte - Wolf With an Open Mind 22 x 15 inches acrylic, ink on wood, framed

Frank Forte - What Big Eyes You Have 13 x 11 inches acrylic, ink on wood, framed

Frank Forte - Smokin' Wolf 19 x 15 inches acrylic, ink on wood, framed