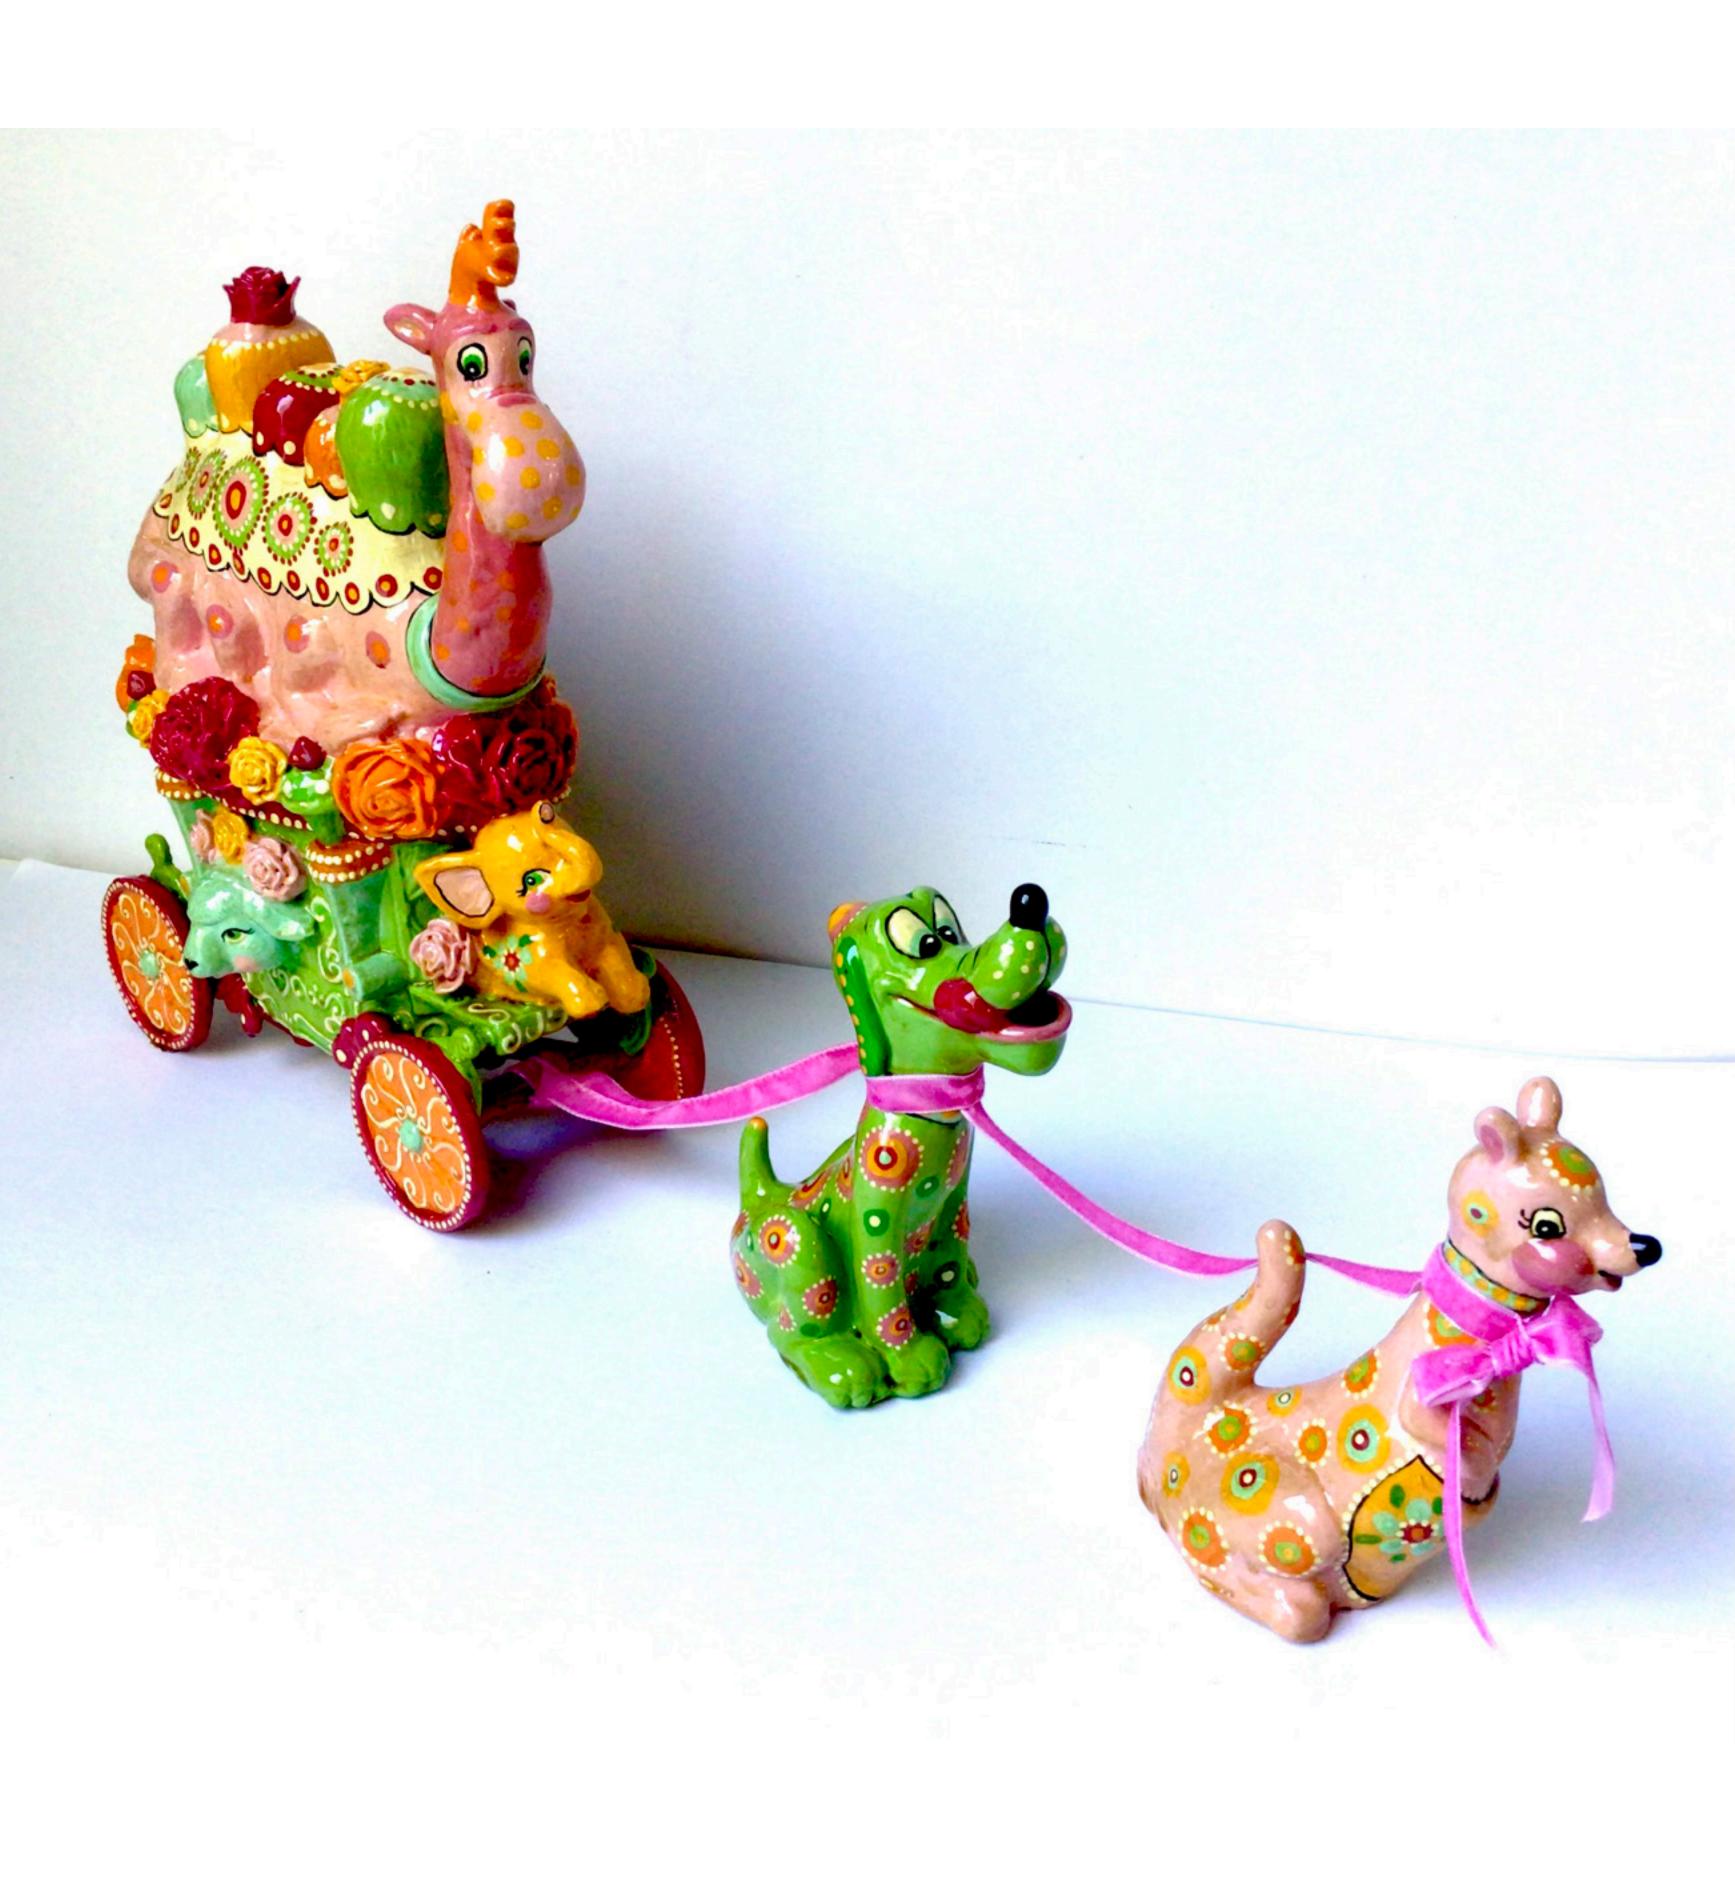

000000

Renée Tay - Catmobile 5 x 14 x 7 inches vintage toy assemblage

Renée Tay - Devil Moo 8 x 7 x 3 inches vintage toy assemblage

5 x 4 x 2 inches vintage toy assemblage SOLD

Renée Tay - Flying Saucer Chair 10 x 7 x 8 inches vintage toy assemblage

Renée Tay - Flying Saucer Telephone 12 x 11 x 8 inches vintage toy assemblage

Renée Tay - Kitty Purse 12 x 6 x 4 inches vintage toy assemblage

Renée Tay - Slumber Monsters 10 x 9 x 8 inches vintage toy assemblage