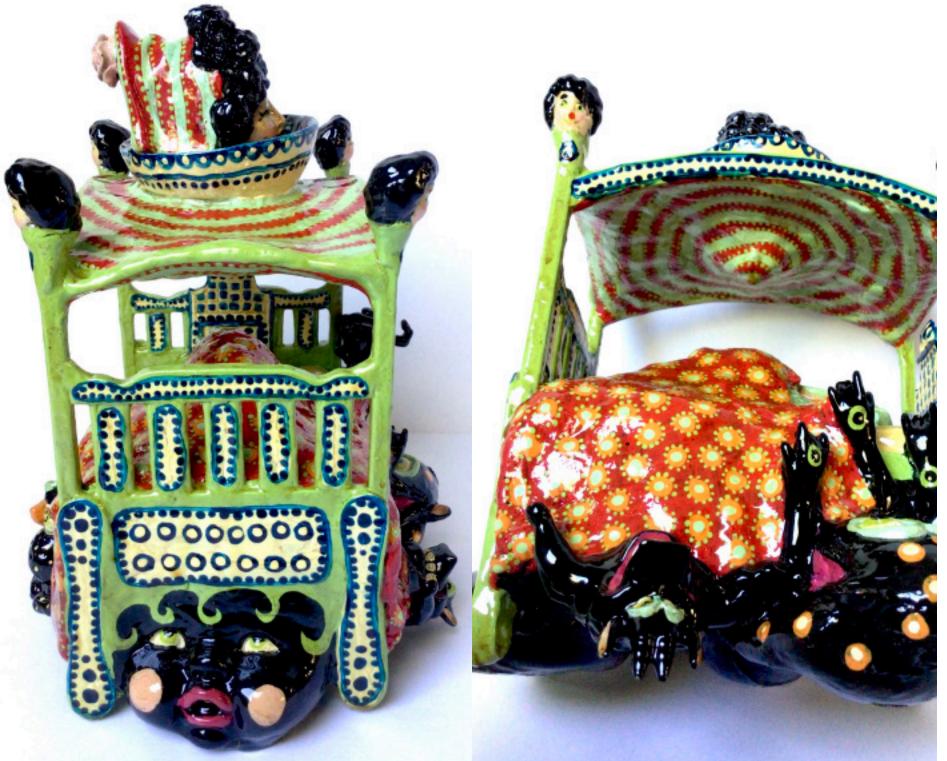

000000

Renée Tay - Catmobile 5 x 14 x 7 inches vintage toy assemblage

Renée Tay - Devil Moo 8 x 7 x 3 inches vintage toy assemblage

5 x 4 x 2 inches vintage toy assemblage SOLD

Renée Tay - Flying Saucer Chair 10 x 7 x 8 inches vintage toy assemblage