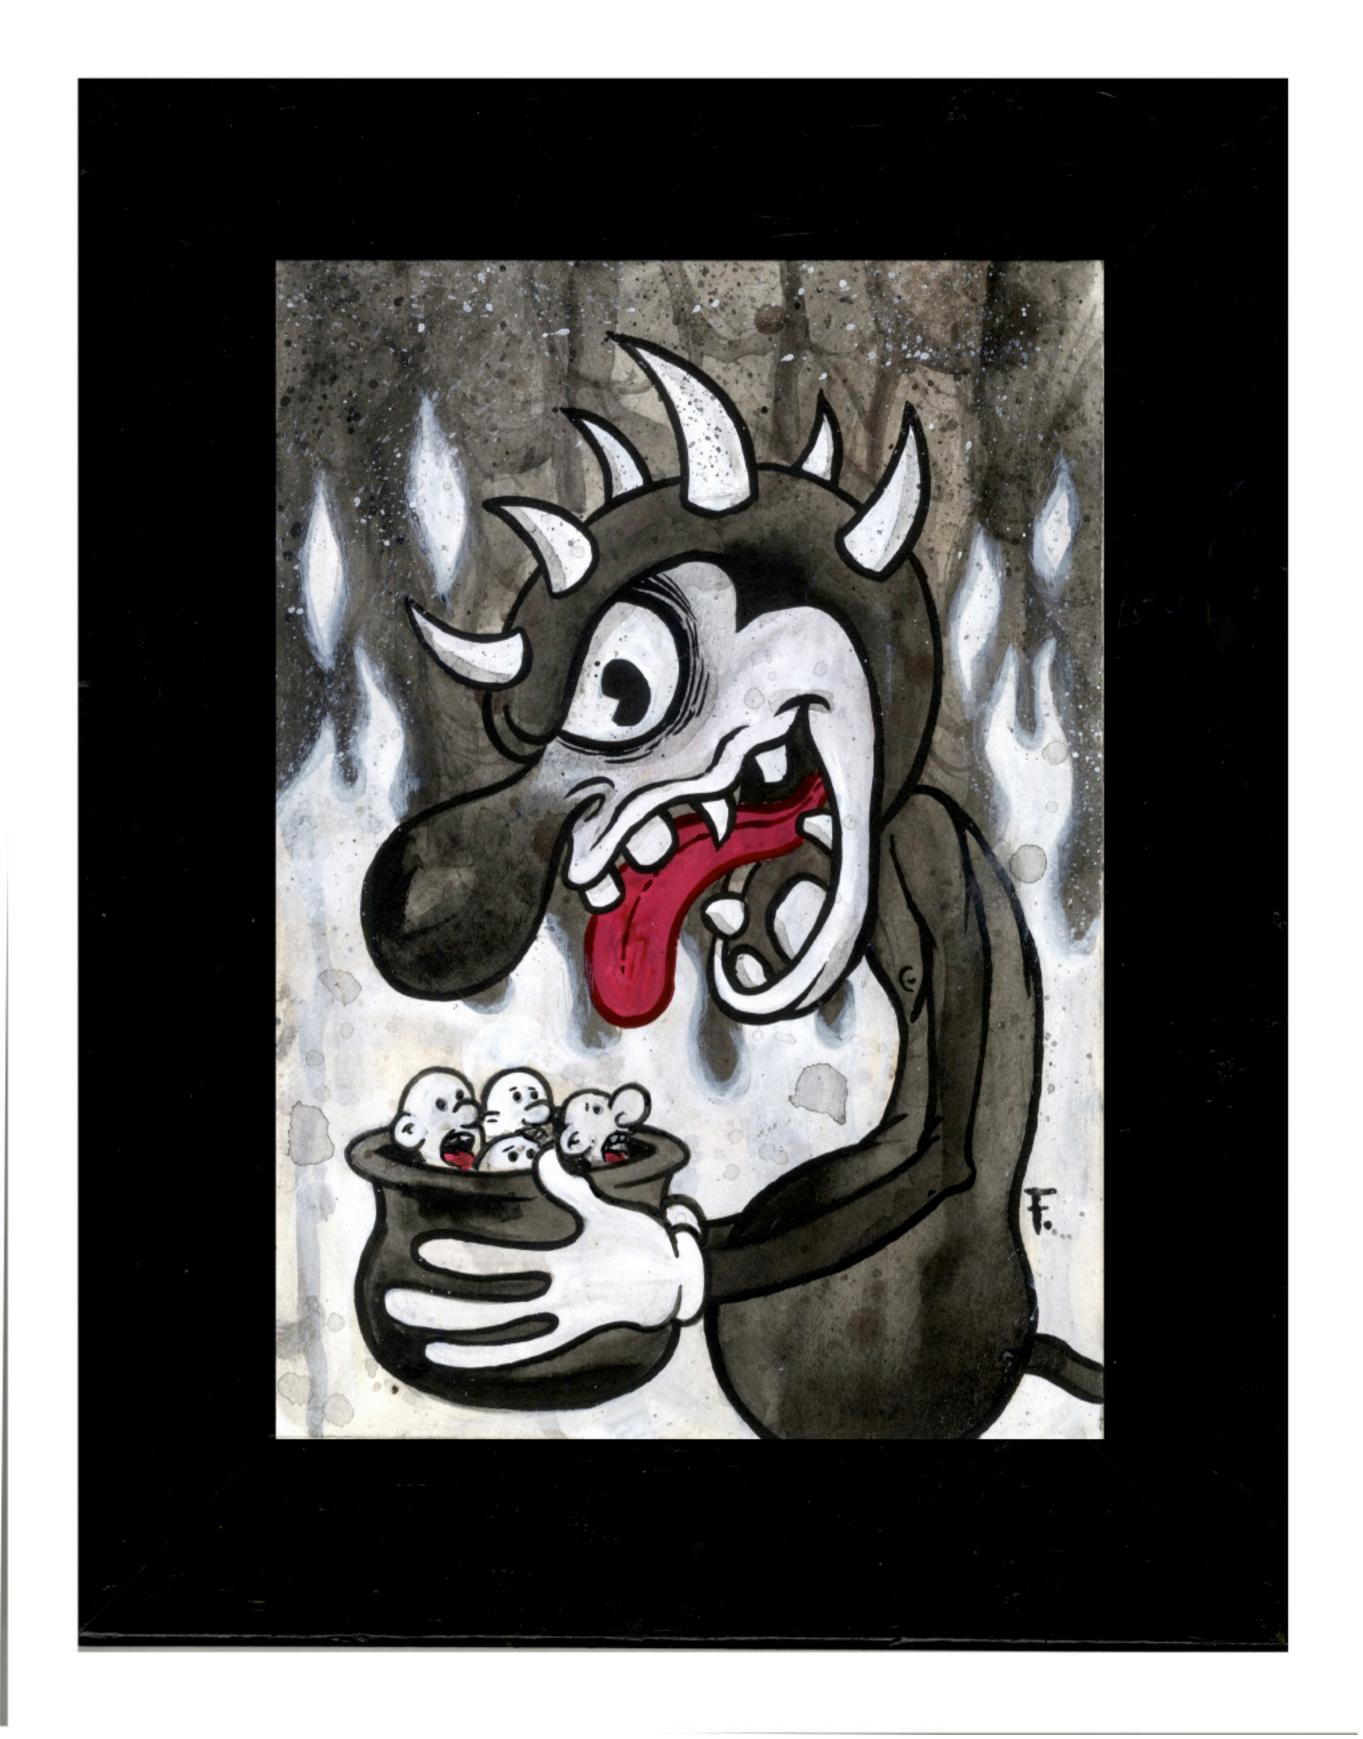

Frank Forte - Pot Heads in Hell 9 x 7 inches acrylic, ink on wood, framed

Frank Forte - Smokin' Cat 10 x 8 inches acrylic, ink on wood

Frank Forte - Tokin' Goofy 3 x 3 inches acrylic, ink on wood SOLD

Frank Forte - Squawkin' Bird 3 x 3 inches acrylic, ink on wood