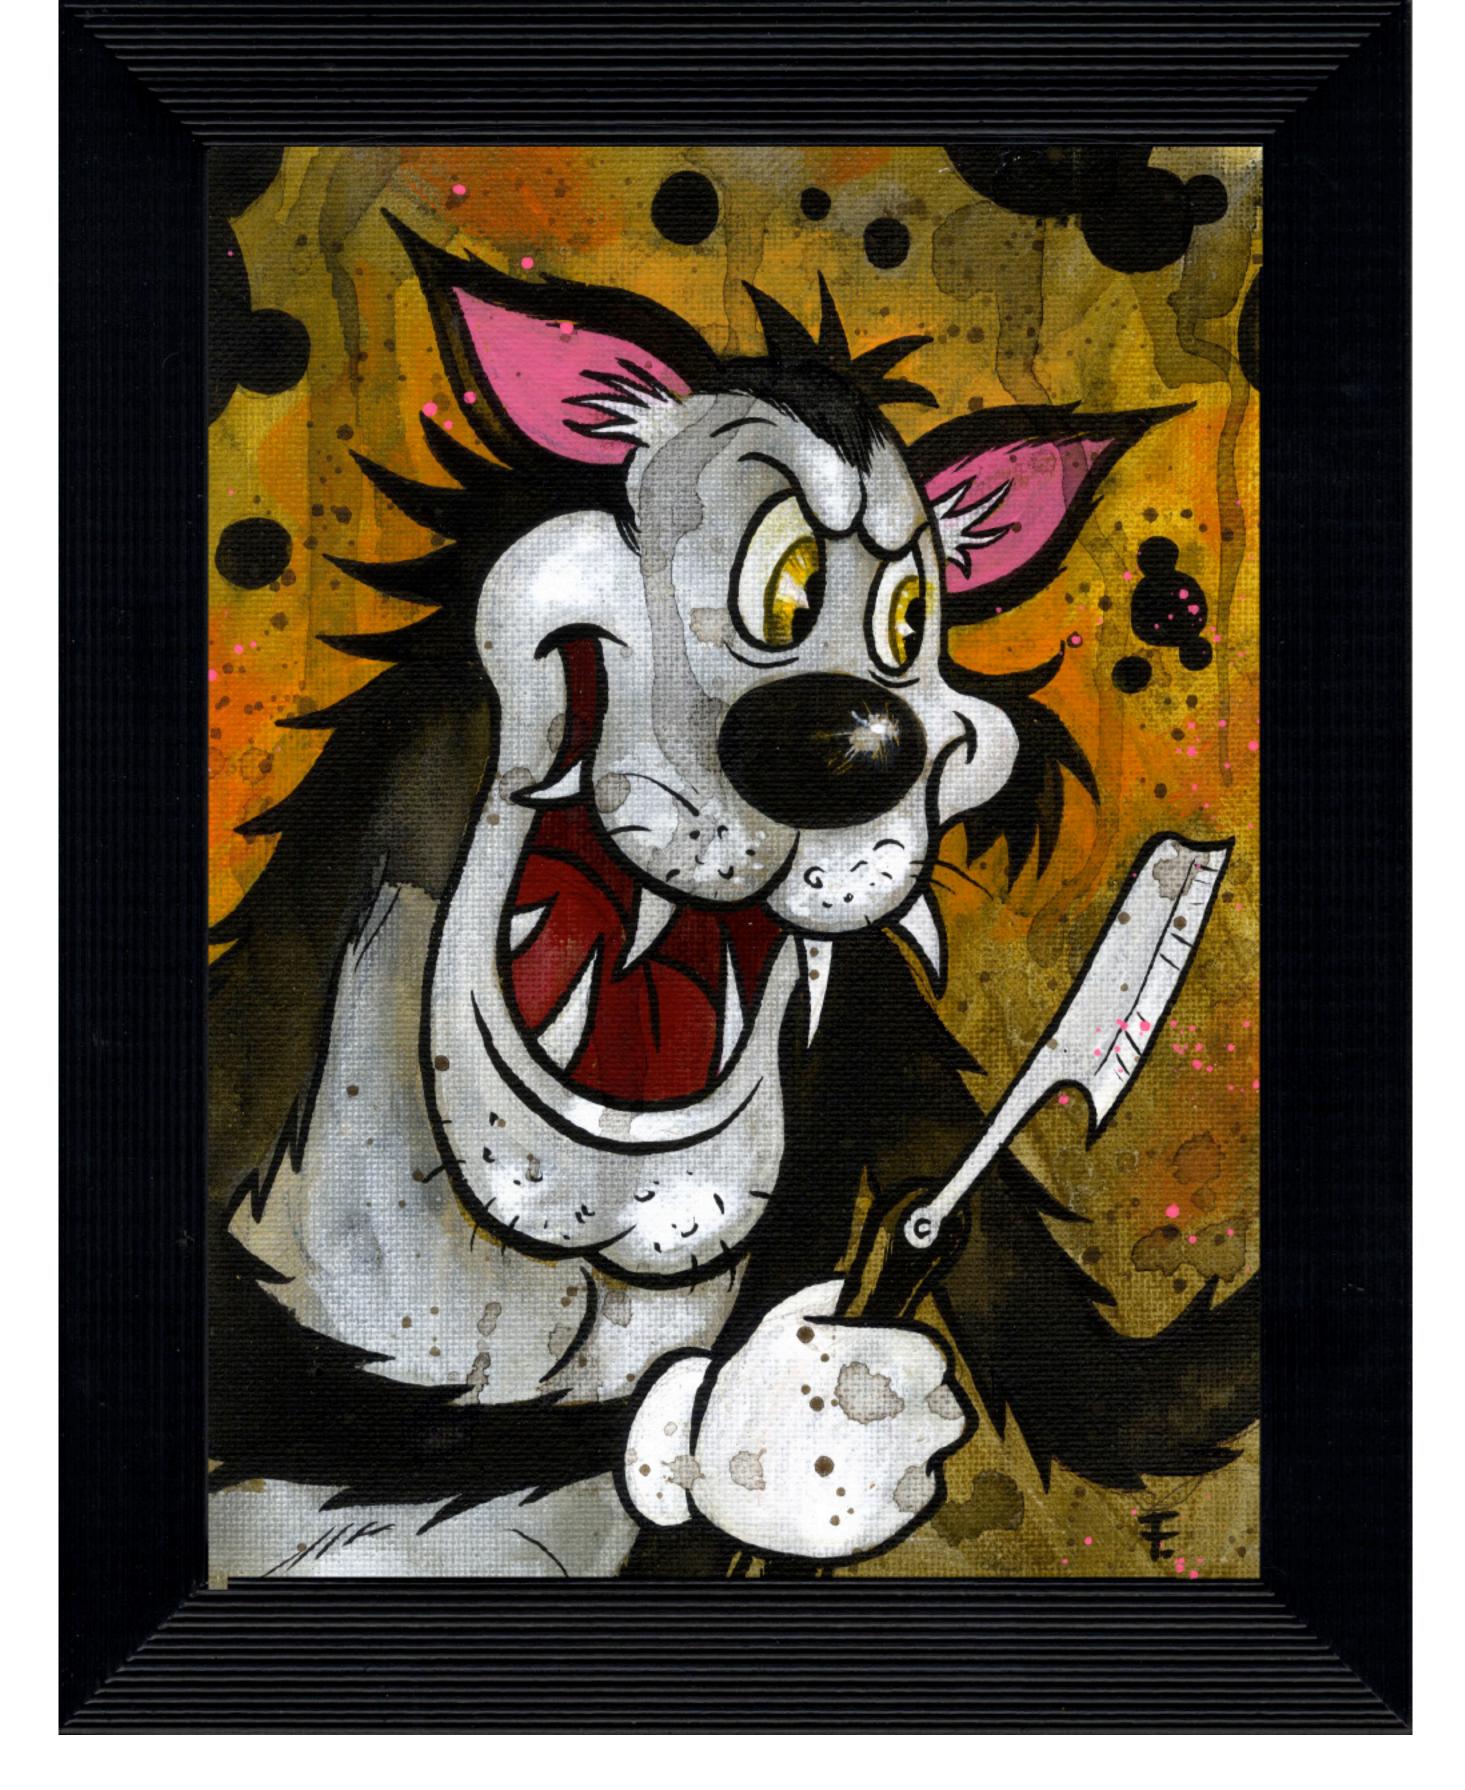

Frank Forte - Cat with a Razor 9 x 7 inches acrylic, ink on wood, framed SOLD

Frank Forte - Creep with a Knife 9 x 7 inches acrylic, ink on wood, framed

Frank Forte - Dinner is Served 16 x 13 inches acrylic, ink on panel, framed SOLD