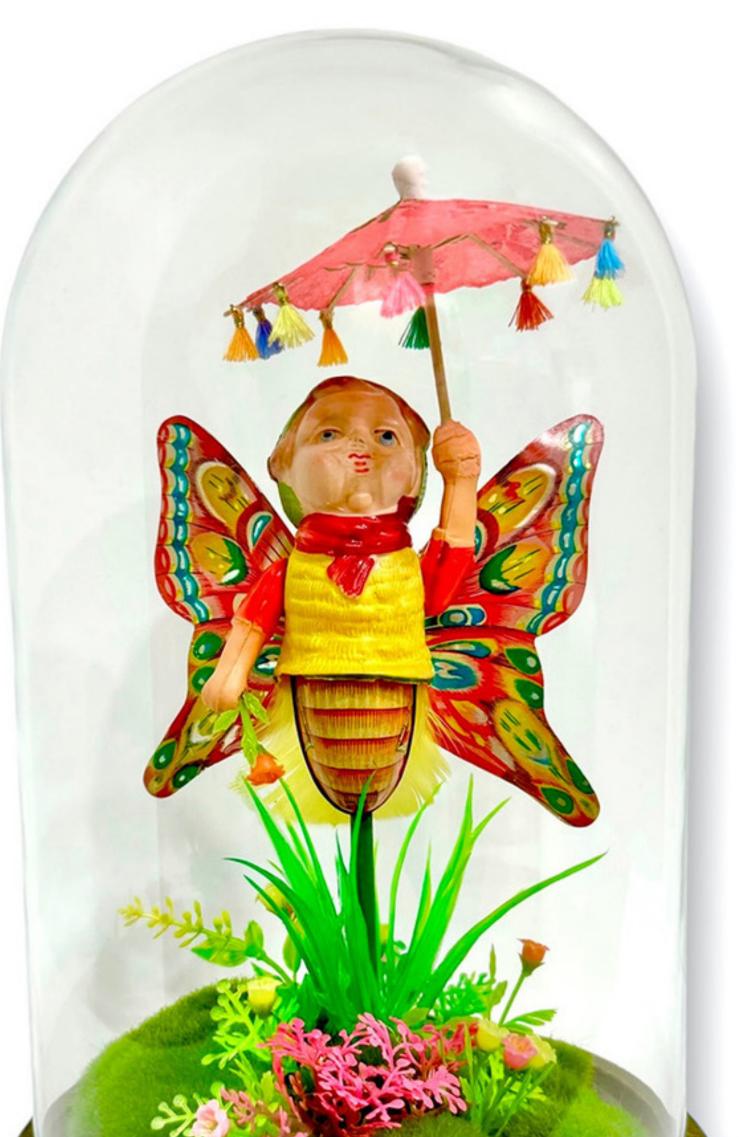

# Diana Laufer - Bug Person with Parasol 11 x 9 x 6 inches diorama in glass cloche, mixed media, vintage toy ephemera

Diana Laufer - California Botboy 11 x 6 x 6 inches vintage toy ephemera assemblage SOLD