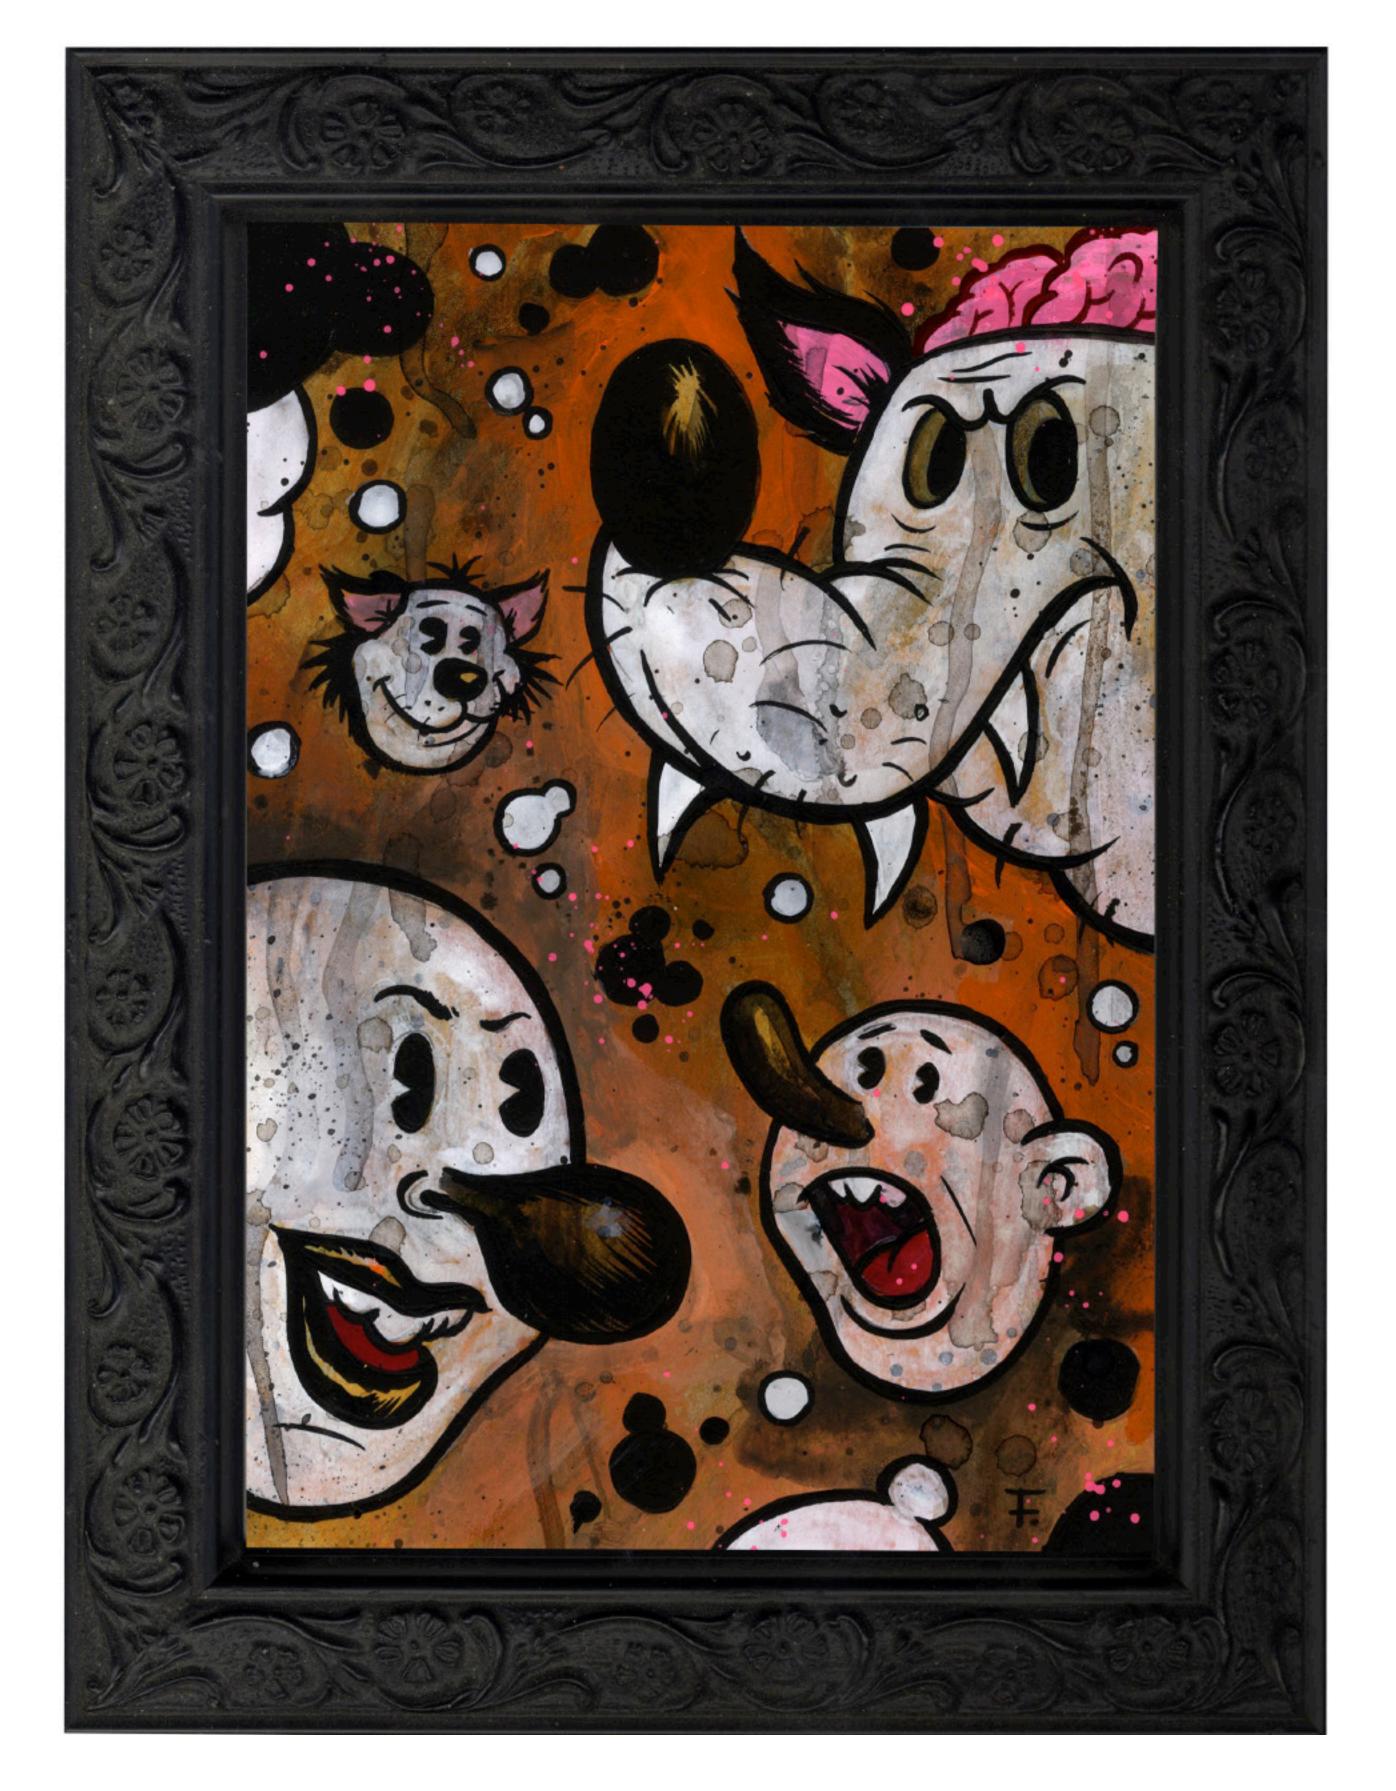

Frank Forte - Molly's Mystical Friends 20 x 16 inches acrylic, spray paint, ink on panel, framed

Frank Forte - Mr. Hollow Eyes 9 x 7 inches acrylic, ink on wood, framed

Frank Forte - Octo-Wolf 8 x 6 inches acrylic, ink on wood, framed