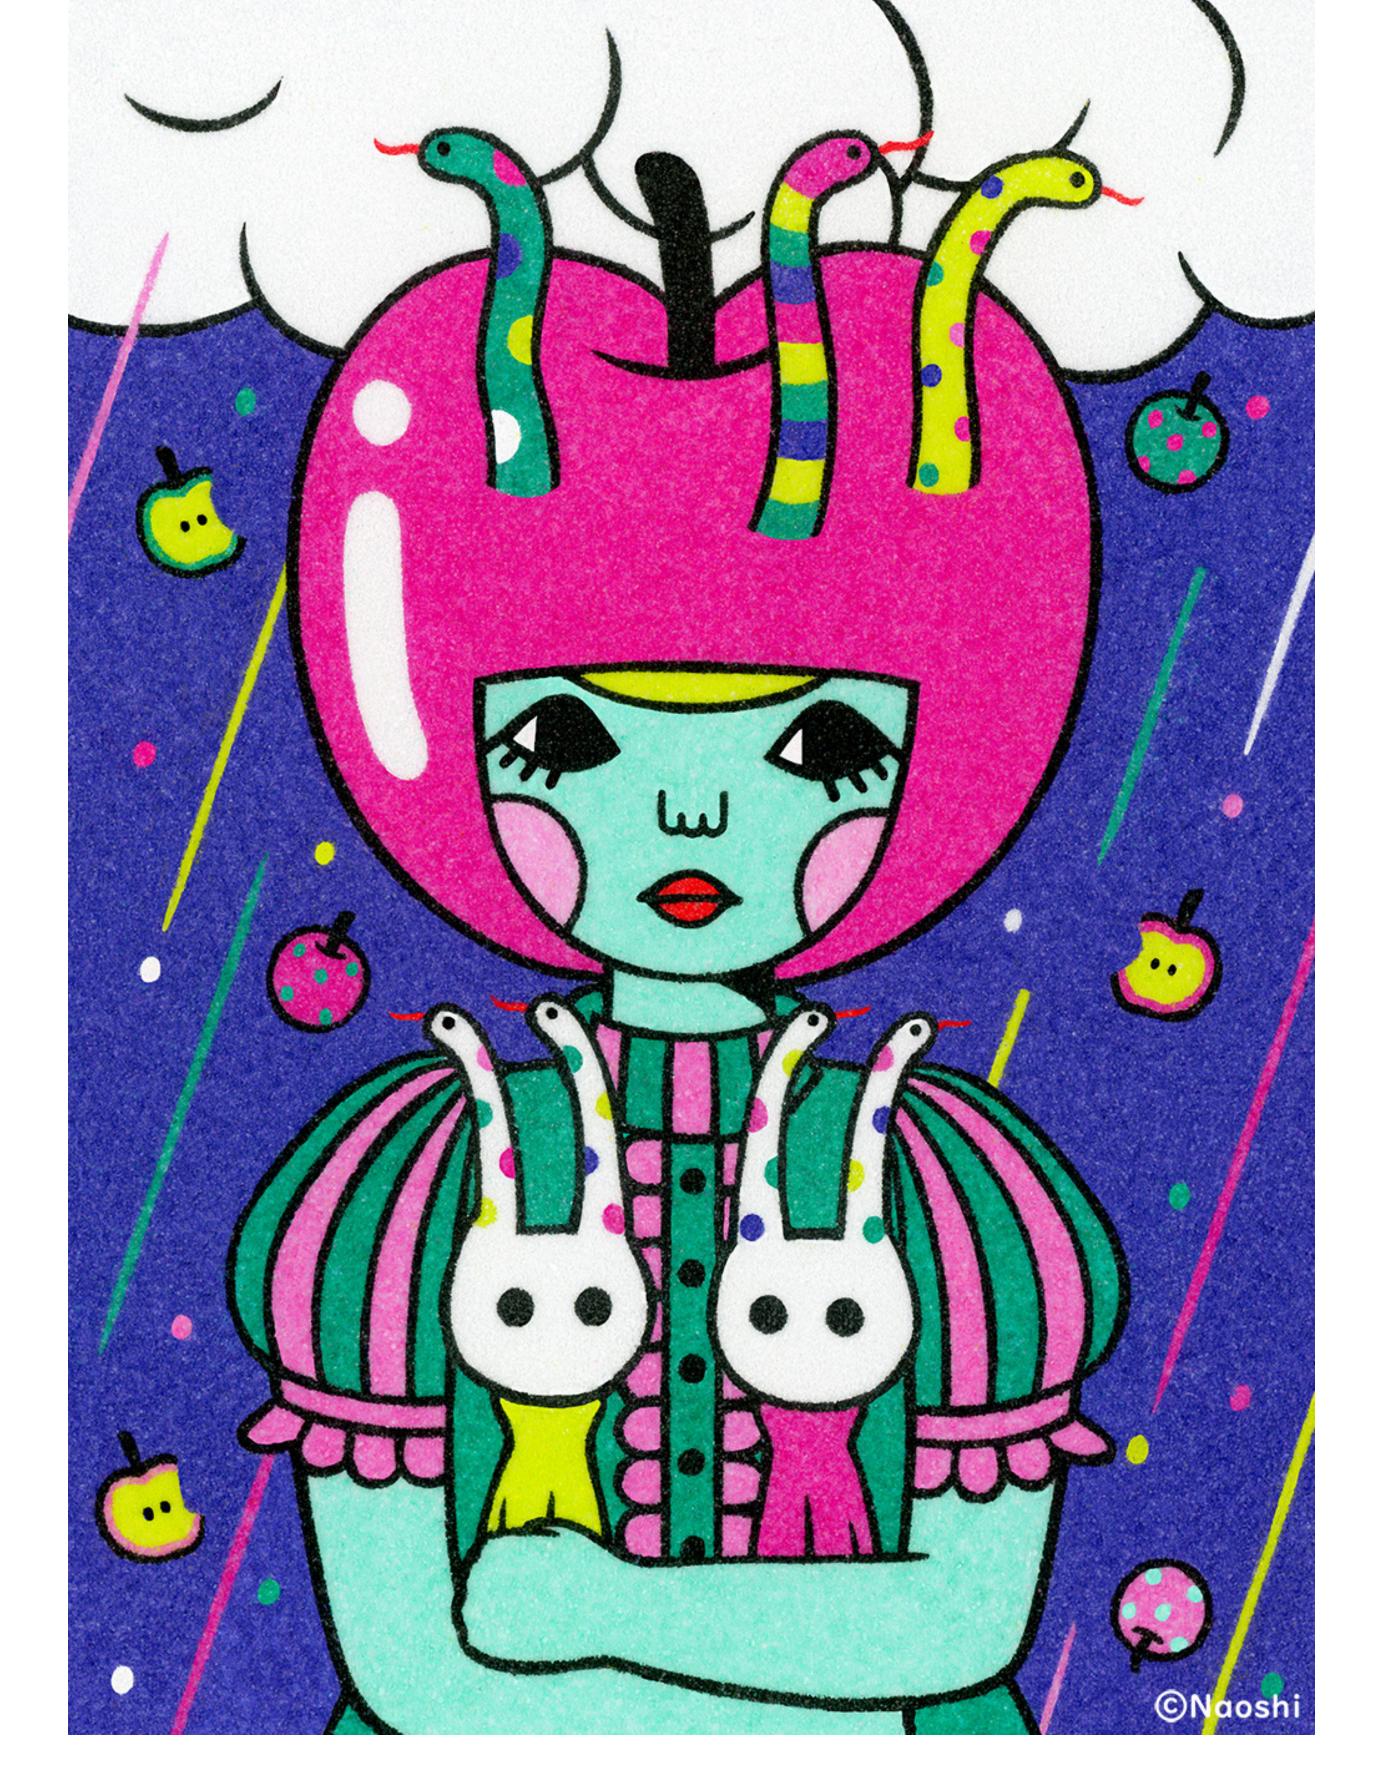

Naoshi - Queen of Wands 20 x 16 inches sand on board SOLD

Naoshi - Three of Swords - Apple 7 x 5 inches sand on board

Naoshi - Three of Swords - Strawberry 7 x 5 inches sand on board

Naoshi - Two of Pentacles 14 x 11 inches sand on board