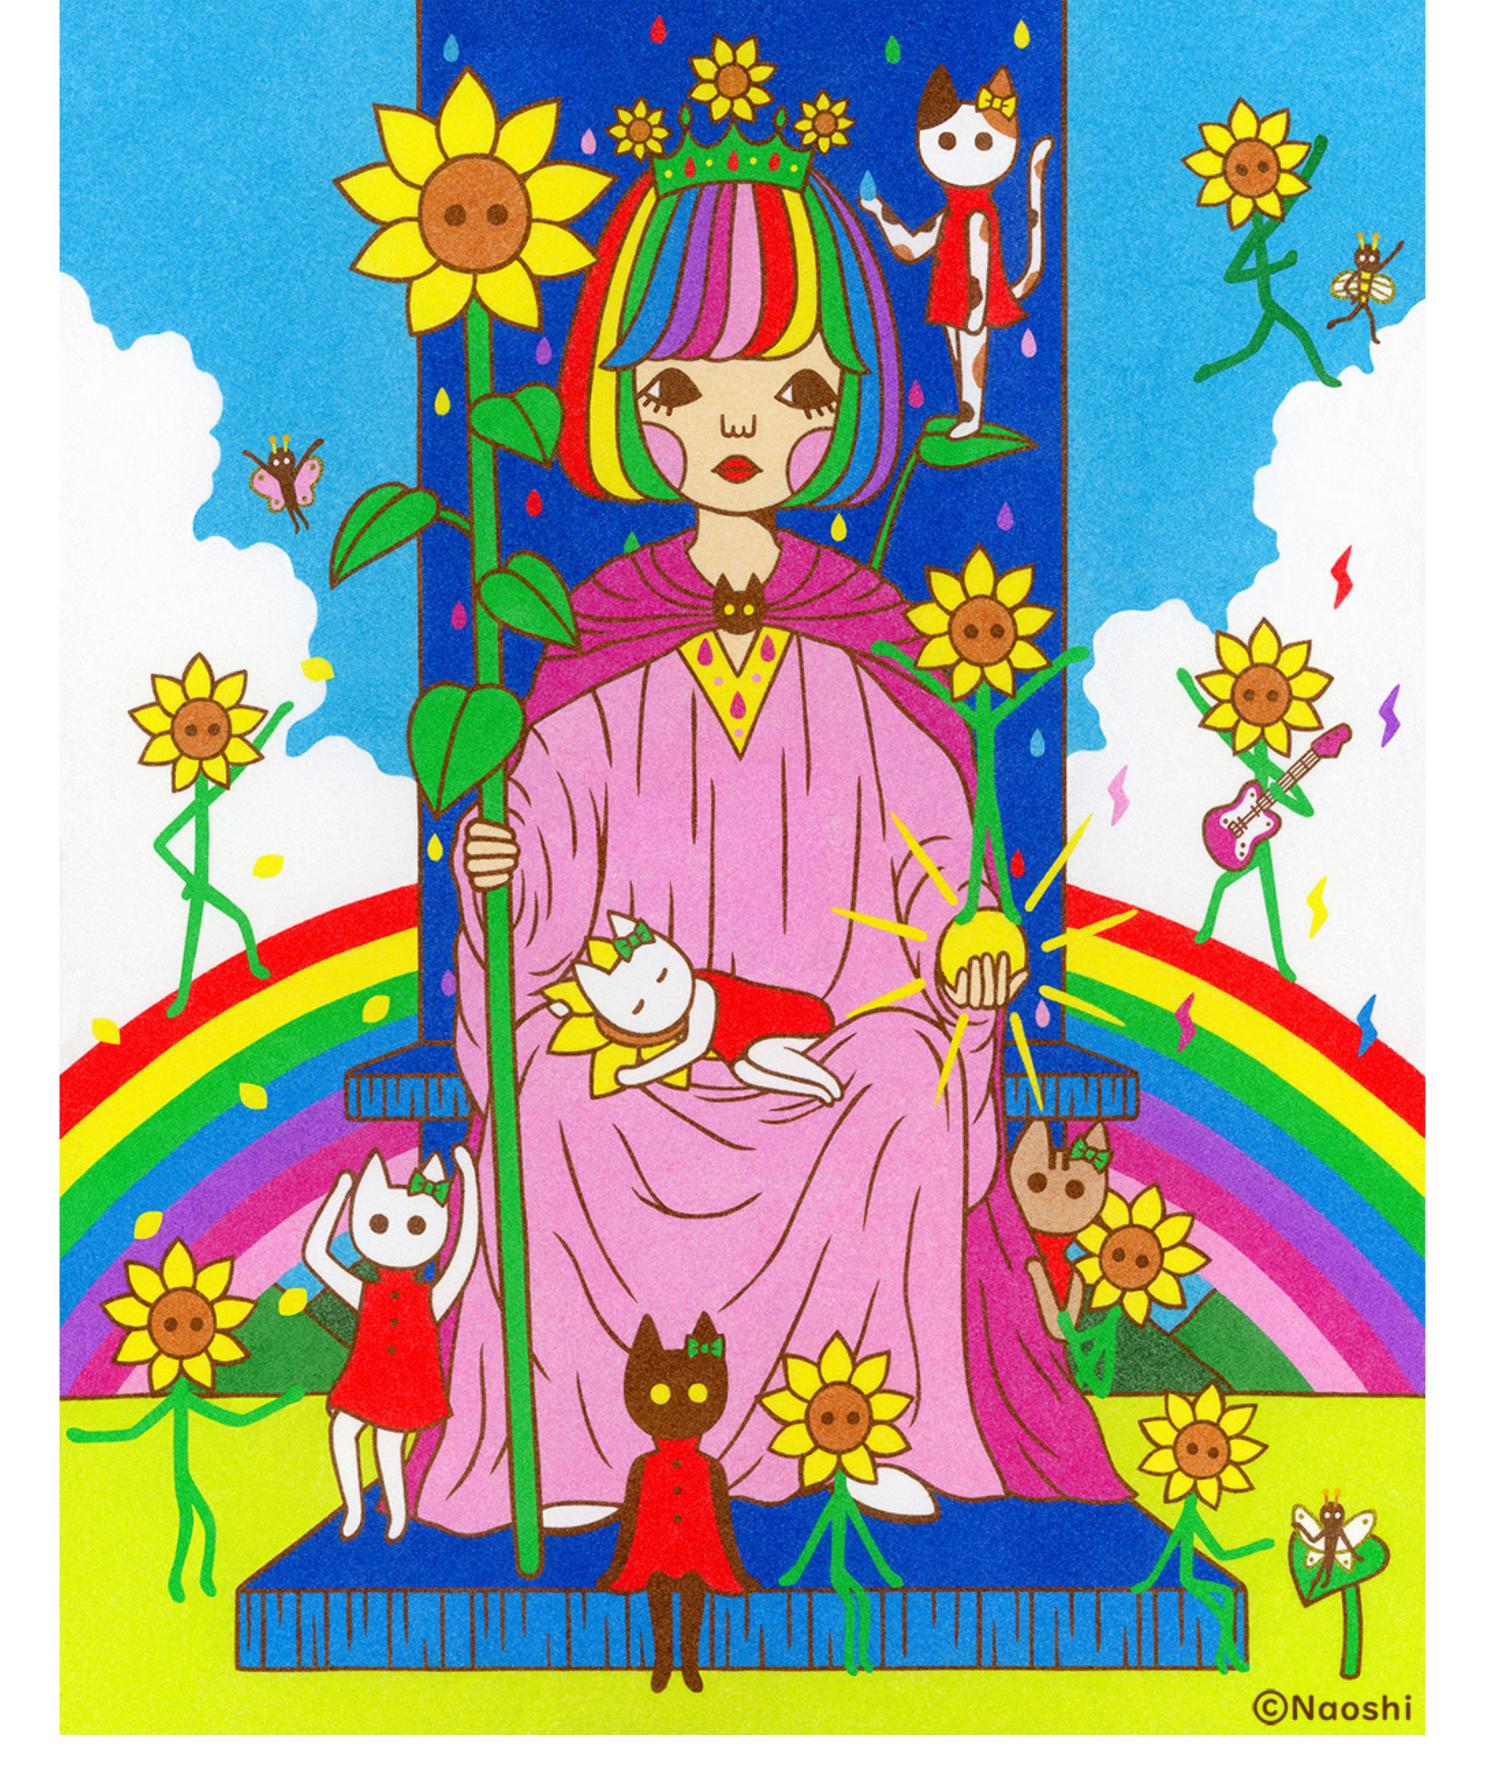

Naoshi - King of Cups 20 x 16 inches sand on board SOLD

Naoshi - Knight of Swords 14 x 11 inches sand on board SOLD

Naoshi - Nine of Pentacles 20 x 16 inches sand on board SOLD

Naoshi - Page of Cups 14 x 11 inches sand on board