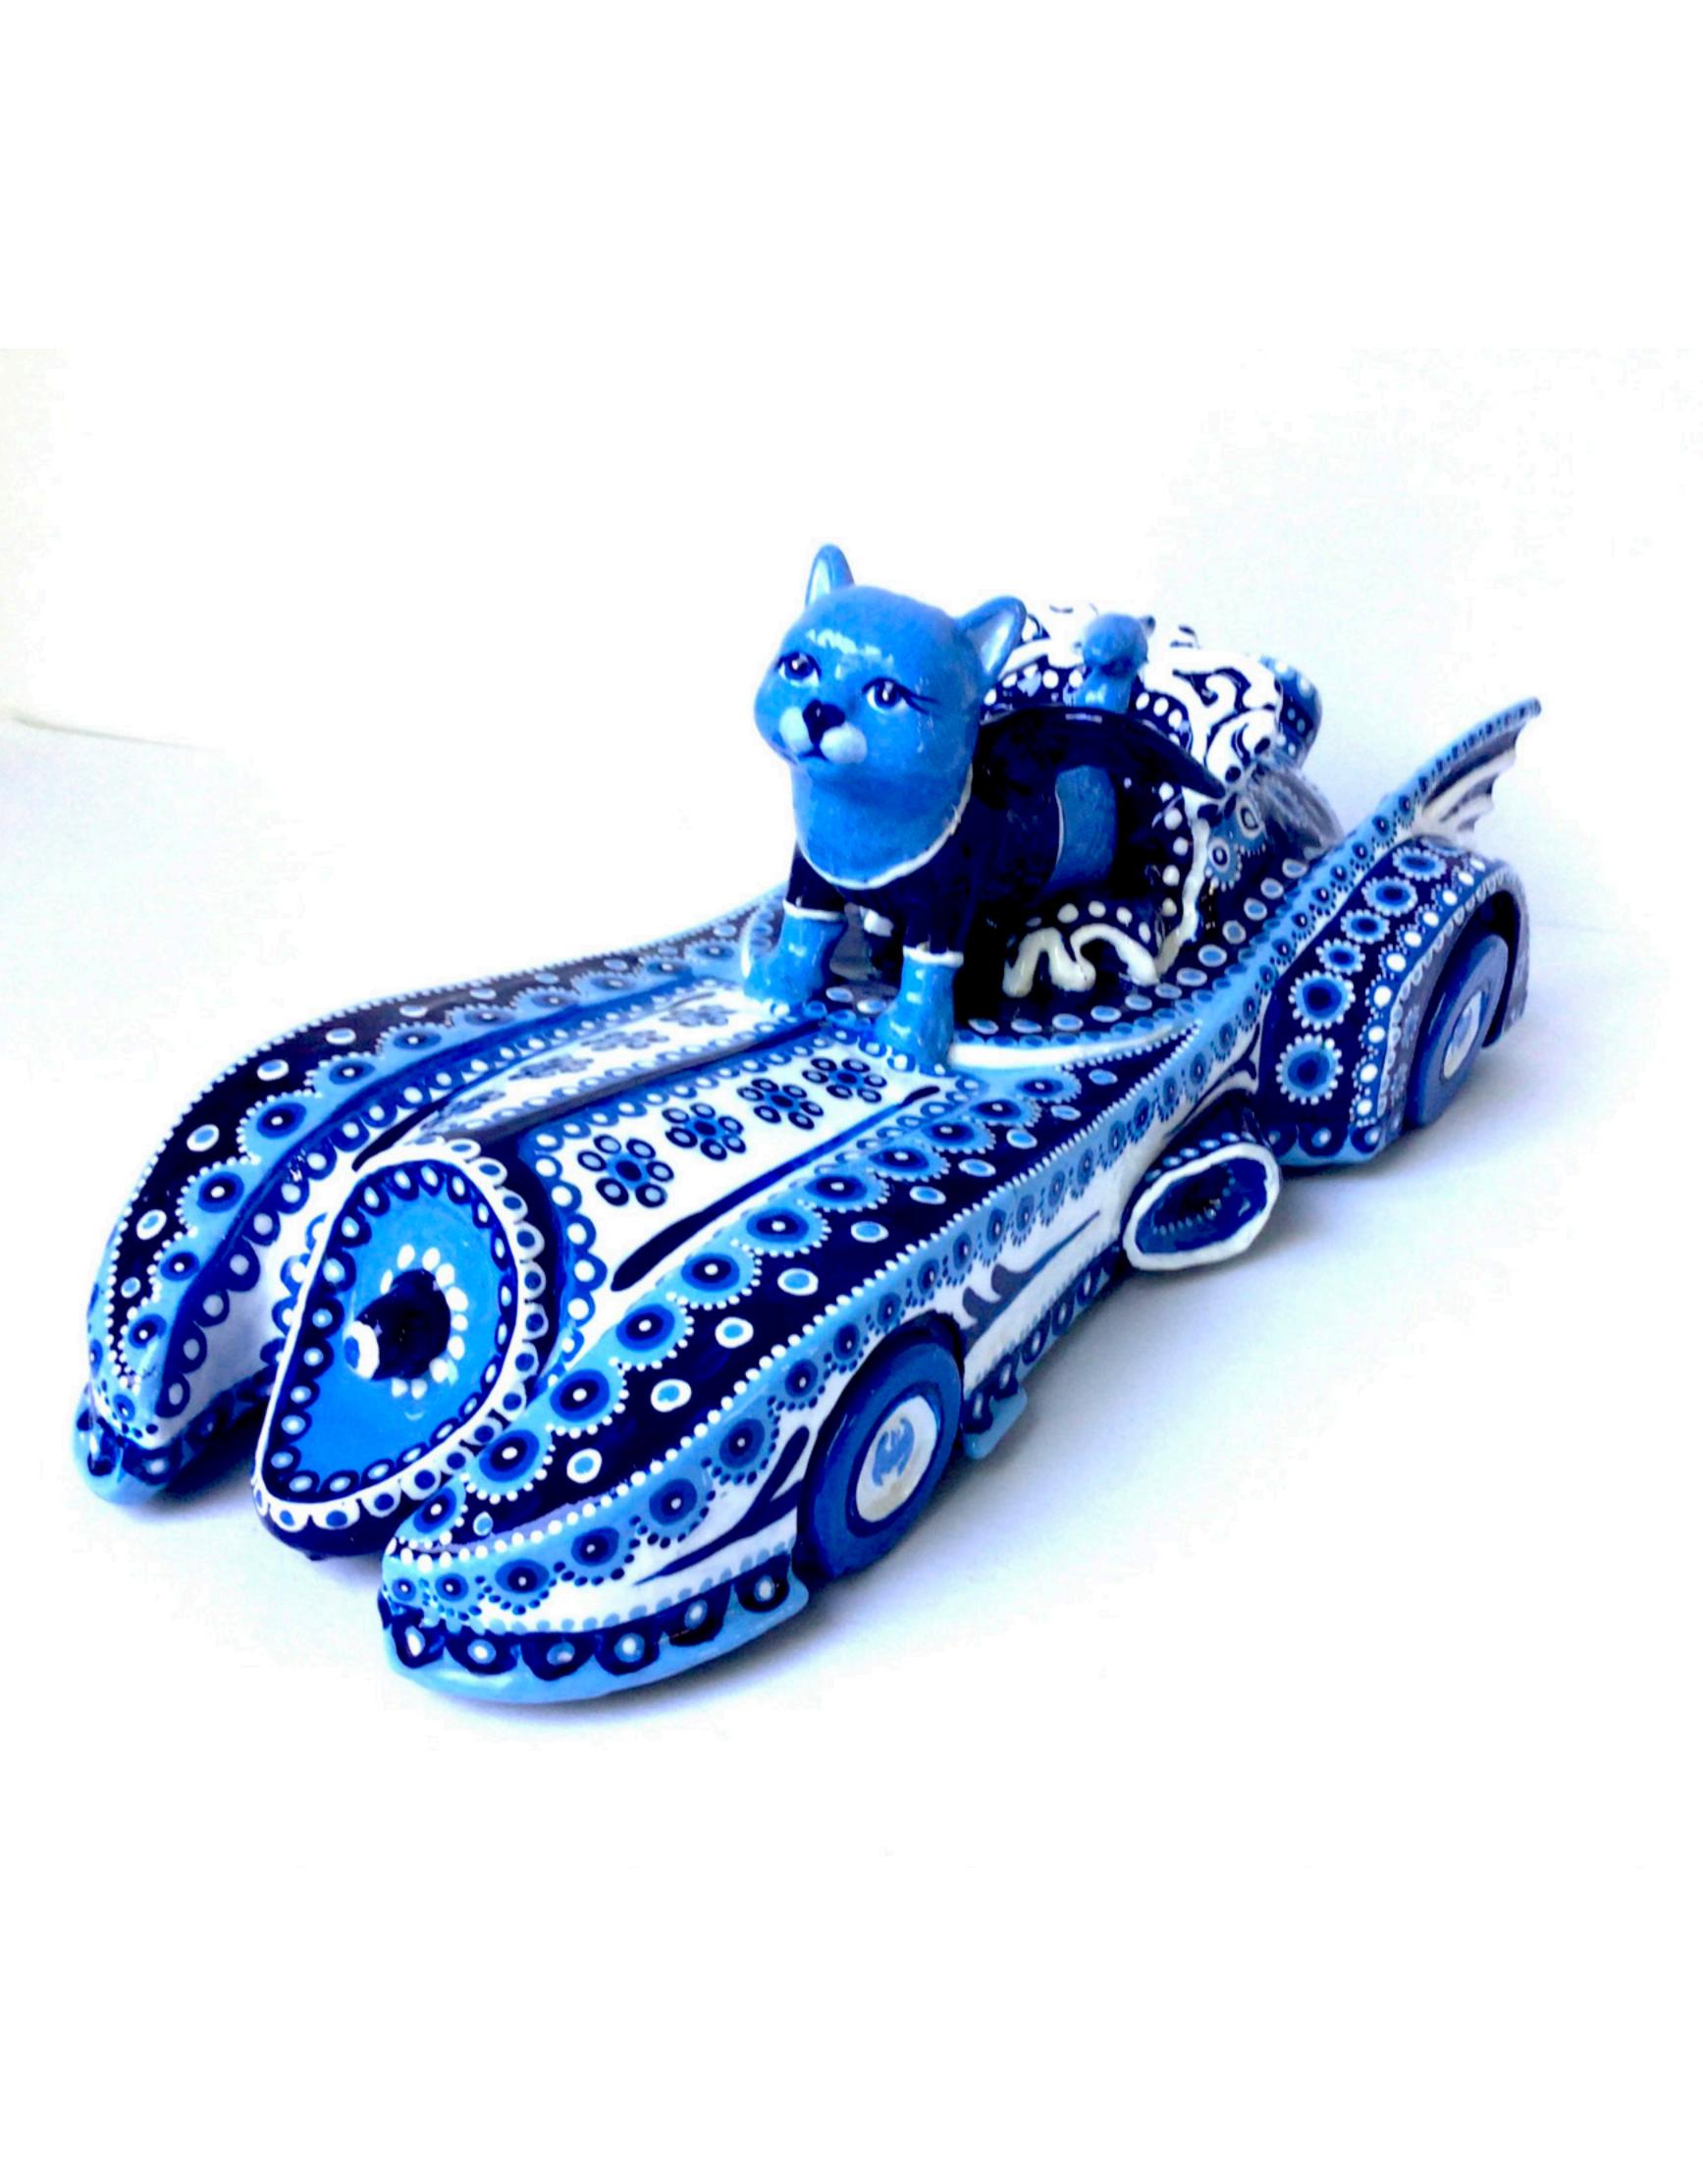

000000

Renée Tay - Catmobile 5 x 14 x 7 inches vintage toy assemblage

Renée Tay - Devil Moo 8 x 7 x 3 inches vintage toy assemblage

5 x 4 x 2 inches vintage toy assemblage SOLD

Renée Tay - Flying Saucer Chair 10 x 7 x 8 inches vintage toy assemblage