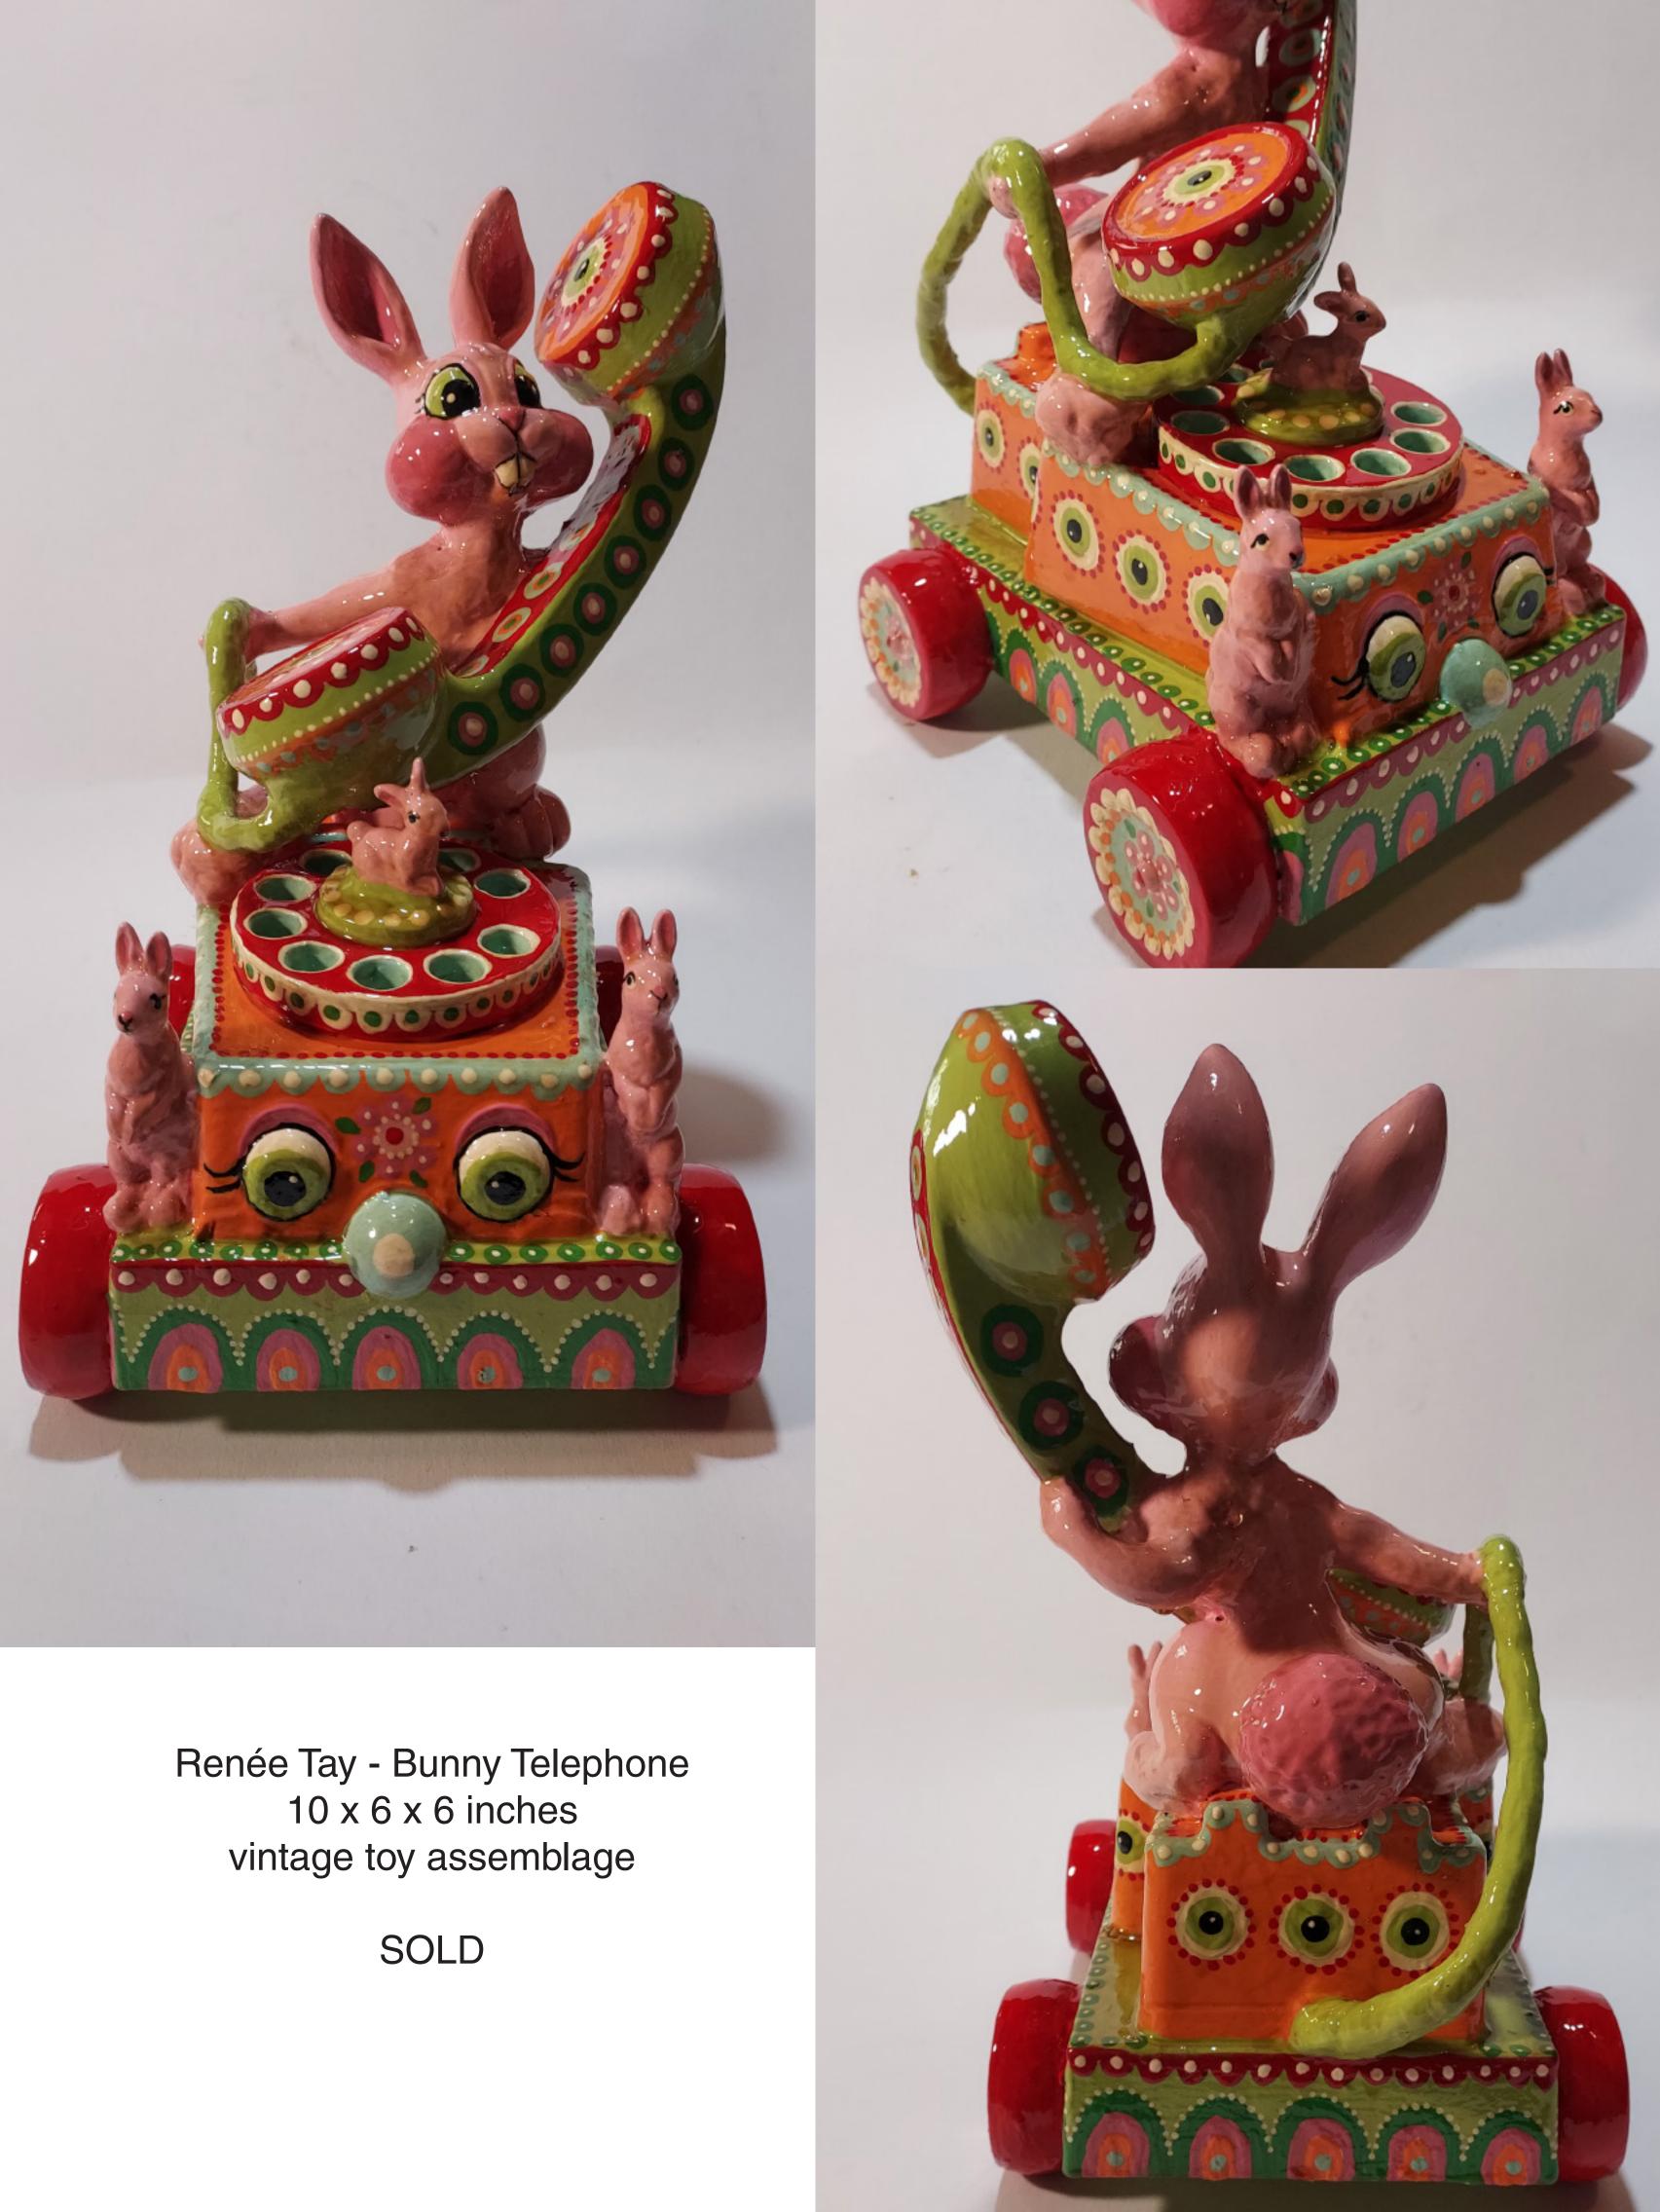

Renée Tay - Flying Saucer Telephone 12 x 11 x 8 inches vintage toy assemblage

Renée Tay - Kitty Purse 12 x 6 x 4 inches vintage toy assemblage

Renée Tay - Slumber Monsters 10 x 9 x 8 inches vintage toy assemblage