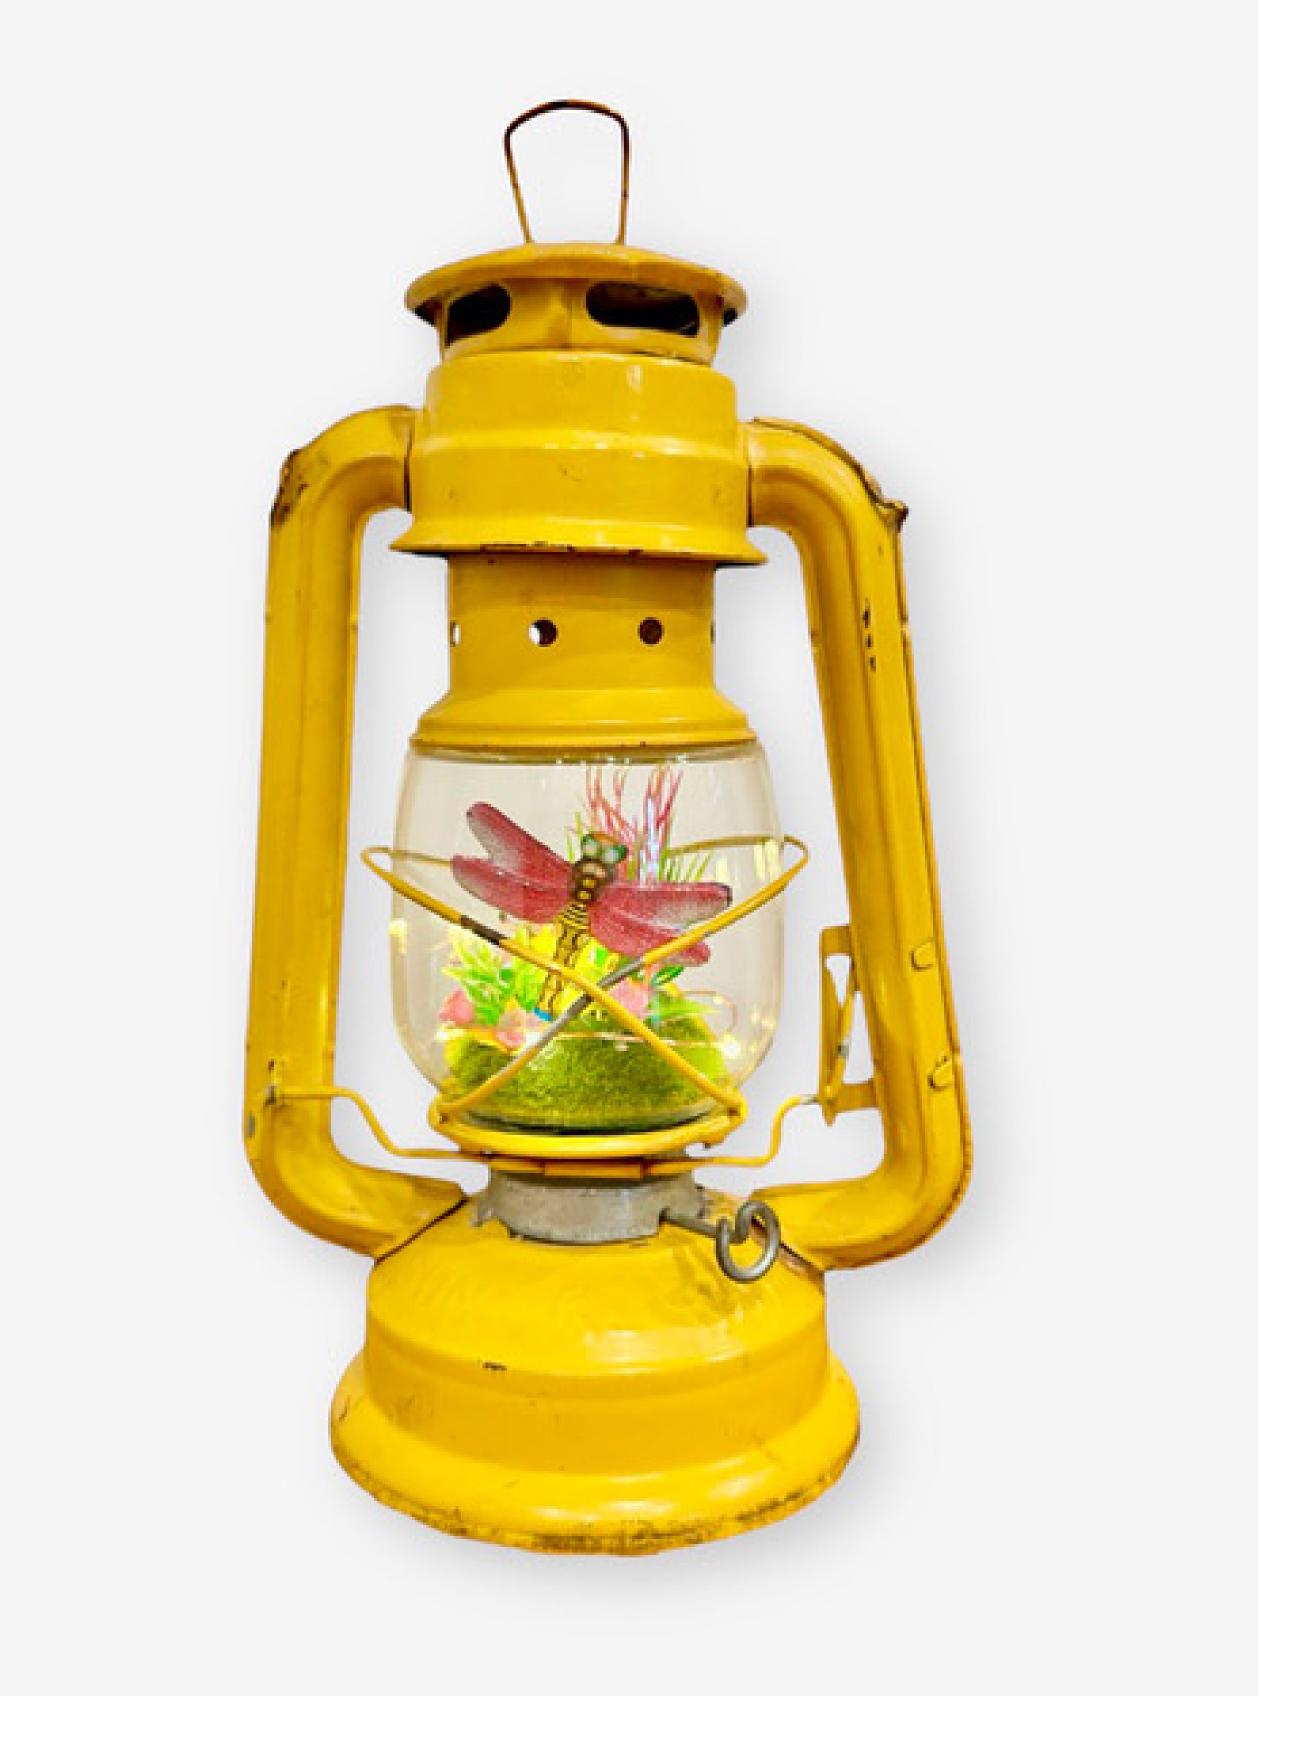

## Diana Laufer - Light the Way 11 x 6 x 6 inches diorama in vintage lantern, mixed media, vintage toy ephemera