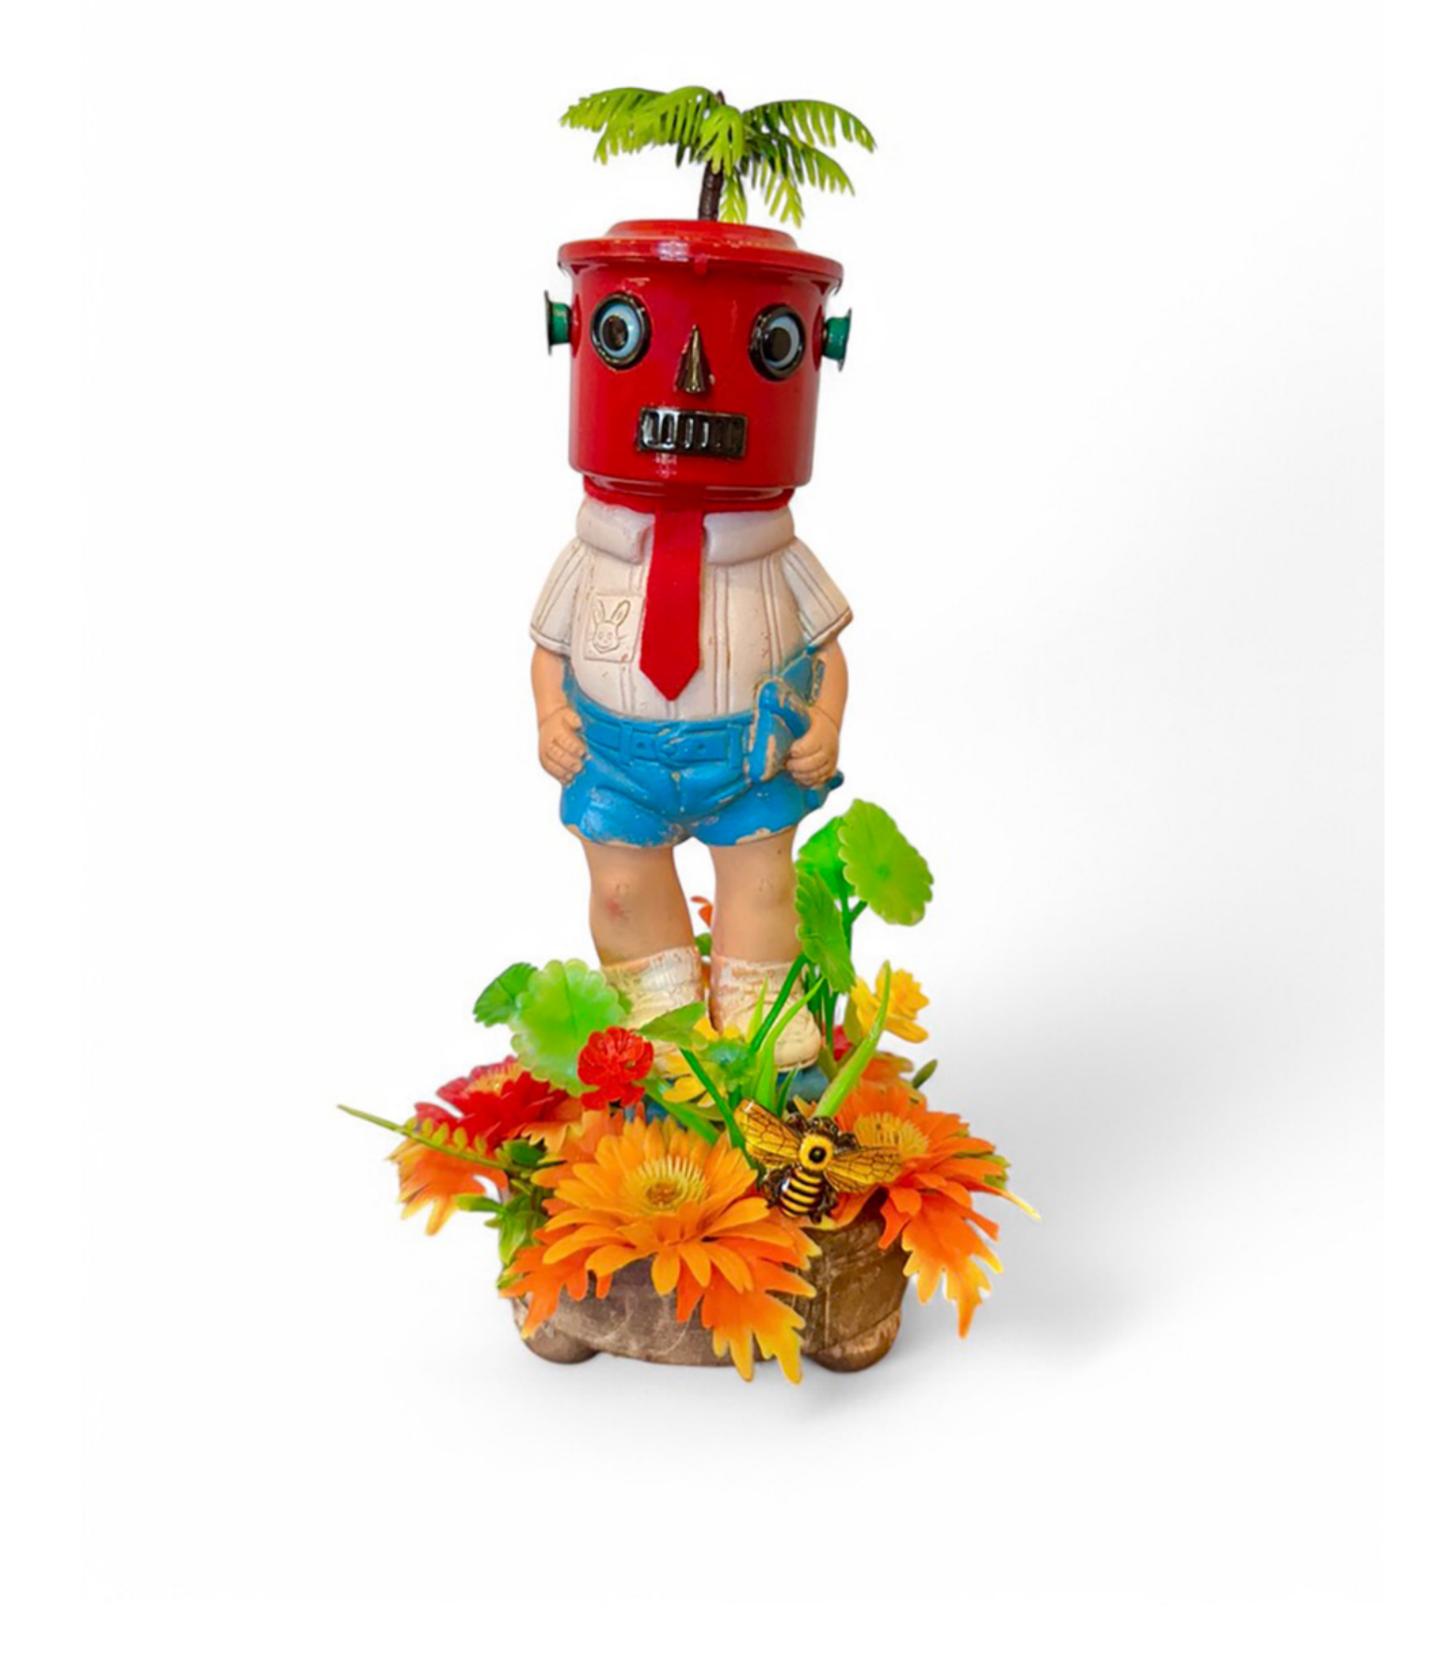

# **EXHIBITION PREVIEW**

Diana Laufer Frank Forte Gina Cannella Naoshi Renee Tay Alexa Simpson

<u>2 - 12</u> <u>13 - 34</u> <u>35 - 51</u> <u>52 - 61</u> <u>62 - 78</u> <u>73 - 91</u>



Diana Laufer - Botdog 5 x 6 x 6 inches vintage toy ephemera assemblage SOLD



Diana Laufer - Botgirl 12 x 6 x 6 inches vintage toy ephemera assemblage







# Diana Laufer - Bug Person with Lantern 8 x 5 x 5 inches diorama in glass cloche, mixed media, vintage toy ephemera







# Diana Laufer - Bug Person with Parasol 11 x 9 x 6 inches diorama in glass cloche, mixed media, vintage toy ephemera



Diana Laufer - California Botboy 11 x 6 x 6 inches vintage toy ephemera assemblage SOLD



## Diana Laufer - Light the Way 11 x 6 x 6 inches diorama in vintage lantern, mixed media, vintage toy ephemera







# Diana Laufer - New Beginnings 13 x 8 x 5 inches diorama in vintage wooden lantern, mixed media toy ephemera



#### Diana Laufer - Saturday Morning 22 x 17 x 17 inches diorama inside a vintage TV, mixed media vintage toy ephemera, LEDs comes with vintage cosco metal woodgrain 3 tiered TV cart with plug and extension







# Diana Laufer - Shiny Objects 16 x 13 x 9 inches diorama in vintage cabinet, mixed media vintage toy ephemera



# Diana Laufer - Wings of Desire 11 x 9 x 6 inches diorama in glass terrarium, mixed media, vintage toy ephemera SOLD



Frank Forte - Betty and th