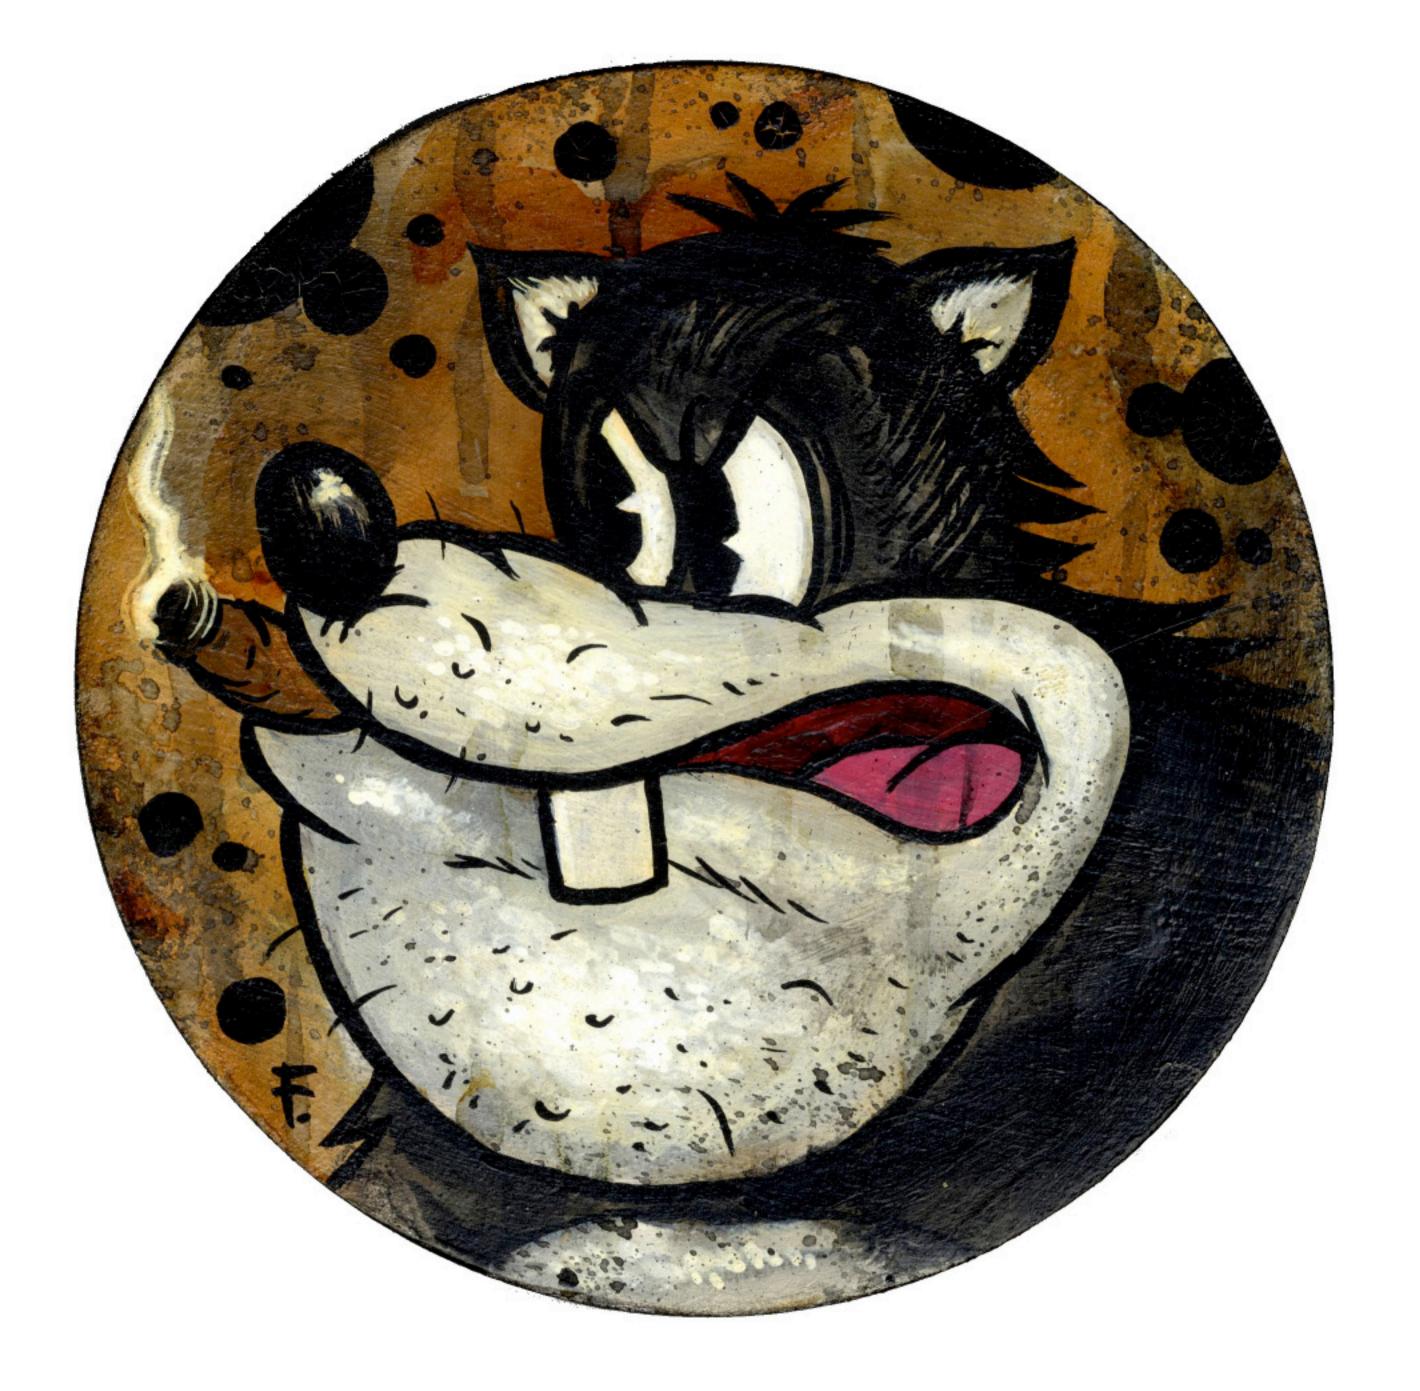

Frank Forte - Wolf With an Open Mind 22 x 15 inches acrylic, ink on wood, framed

Frank Forte - What Big Eyes You Have 13 x 11 inches acrylic, ink on wood, framed

Frank Forte - Smokin' Wolf 19 x 15 inches acrylic, ink on wood, framed