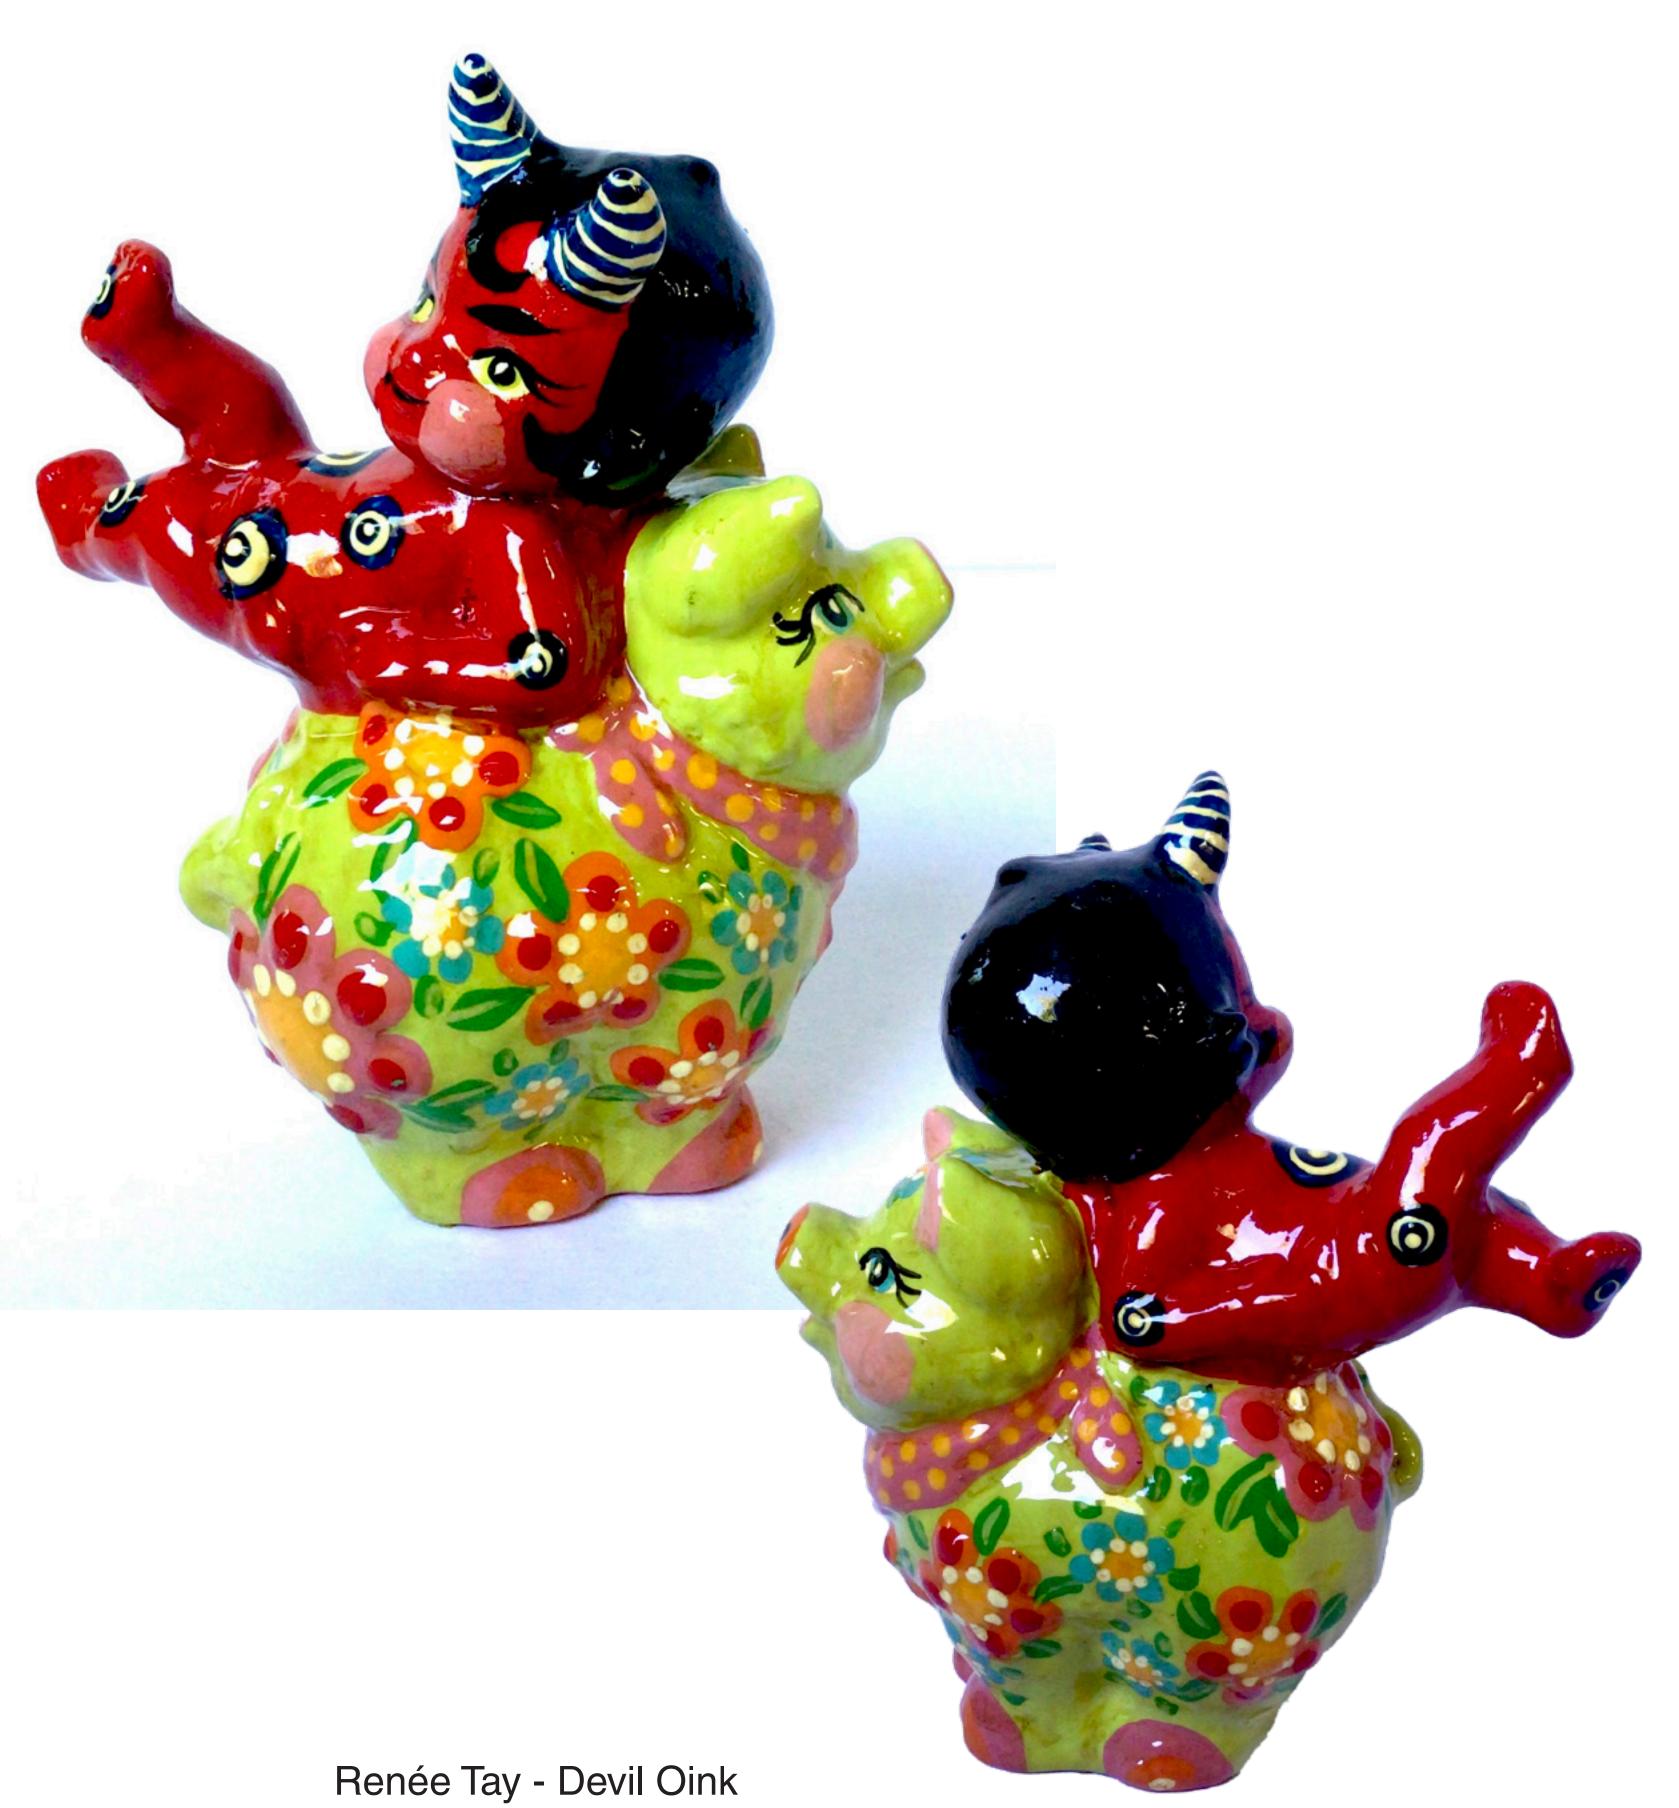

000000

Renée Tay - Catmobile 5 x 14 x 7 inches vintage toy assemblage

Renée Tay - Devil Moo 8 x 7 x 3 inches vintage toy assemblage

5 x 4 x 2 inches vintage toy assemblage SOLD

Renée Tay - Flying Saucer Chair 10 x 7 x 8 inches vintage toy assemblage