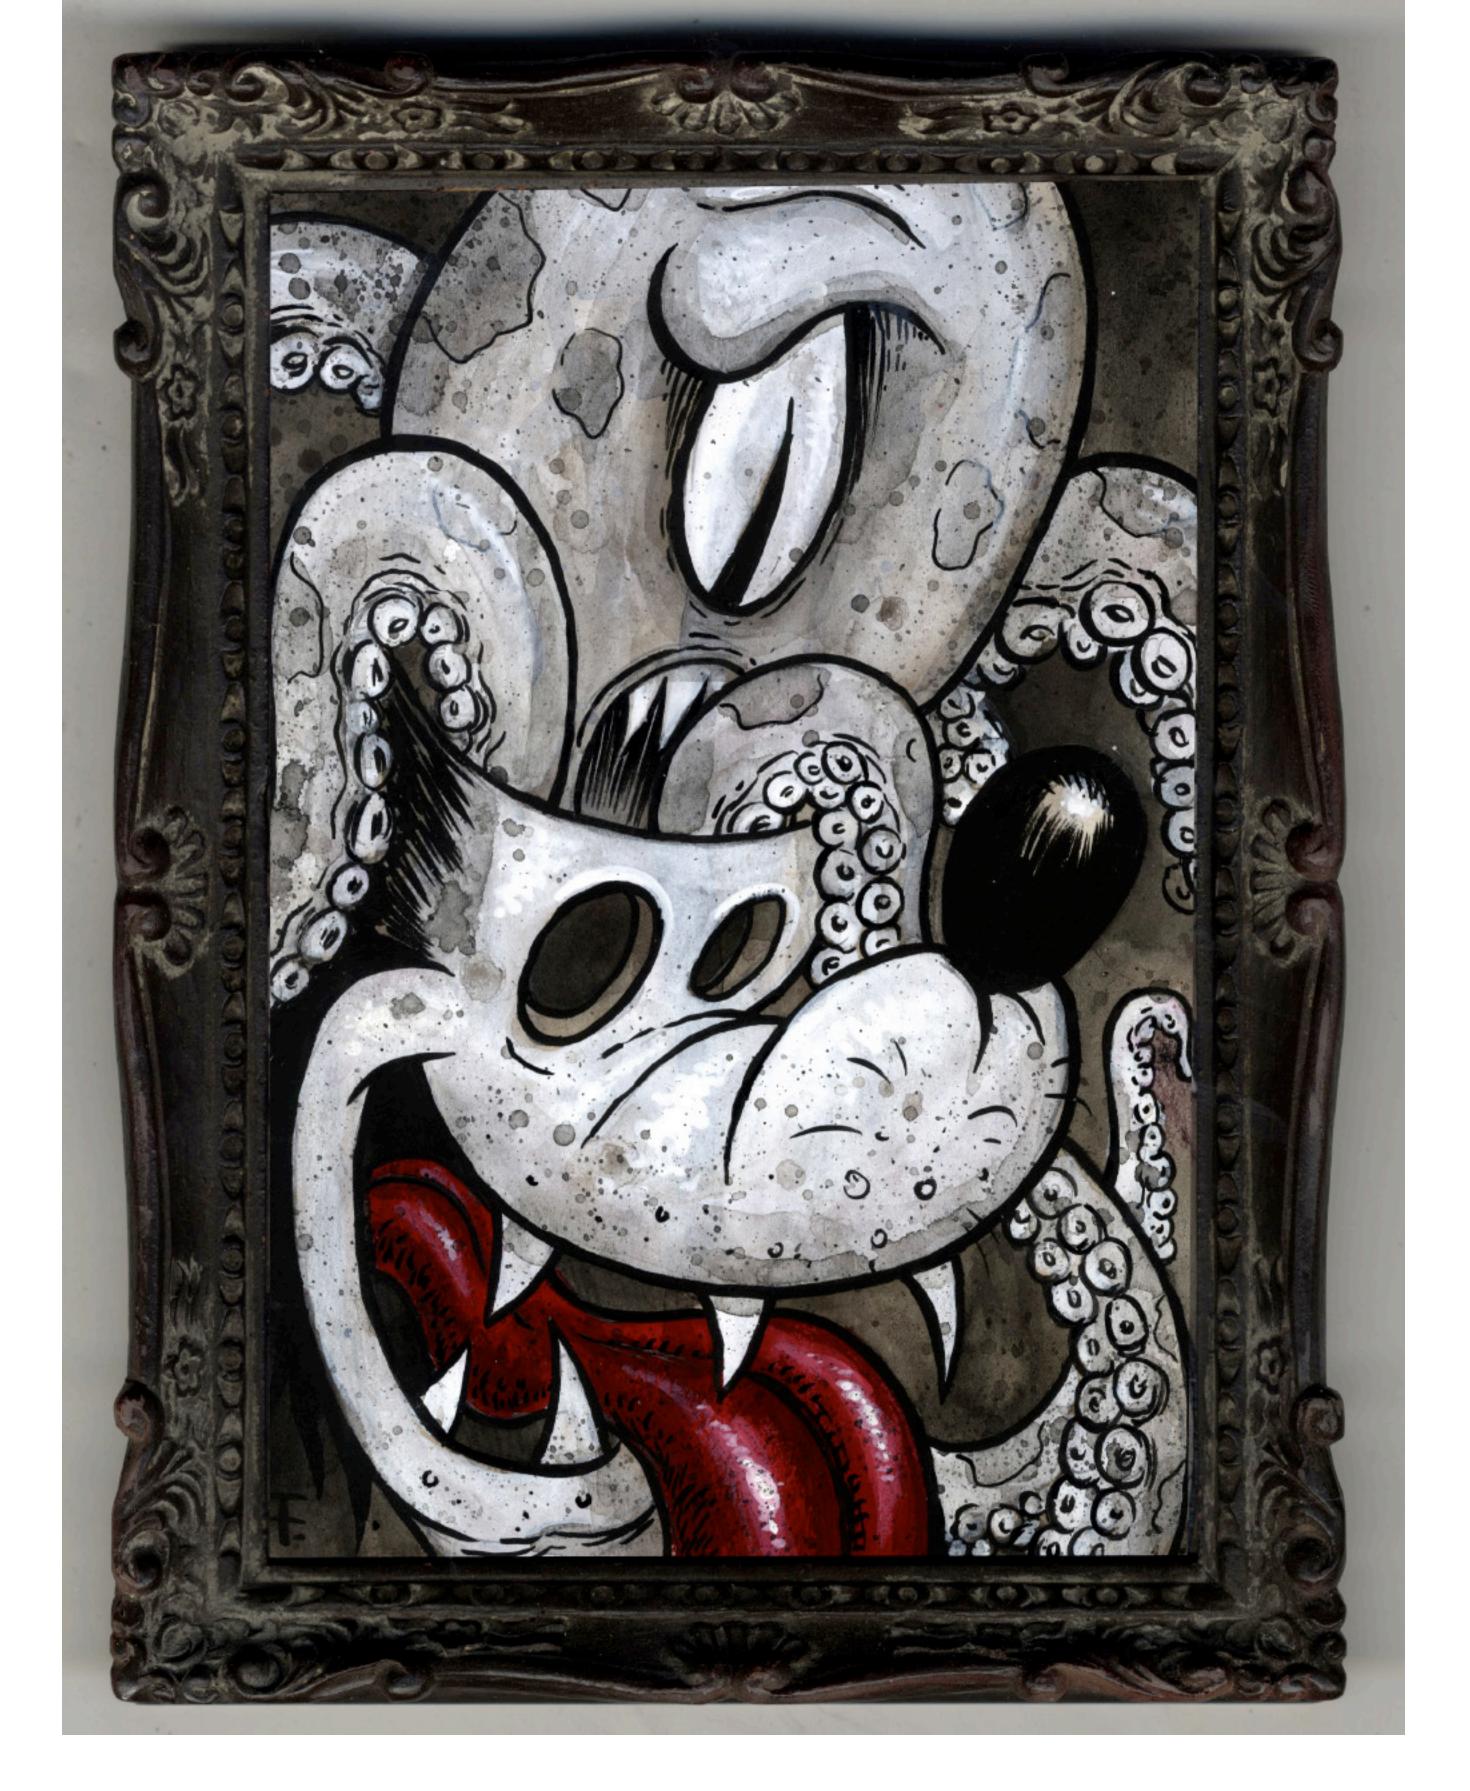

Frank Forte - Molly's Mystical Friends 20 x 16 inches acrylic, spray paint, ink on panel, framed

Frank Forte - Mr. Hollow Eyes 9 x 7 inches acrylic, ink on wood, framed

Frank Forte - Octo-Wolf 8 x 6 inches acrylic, ink on wood, framed