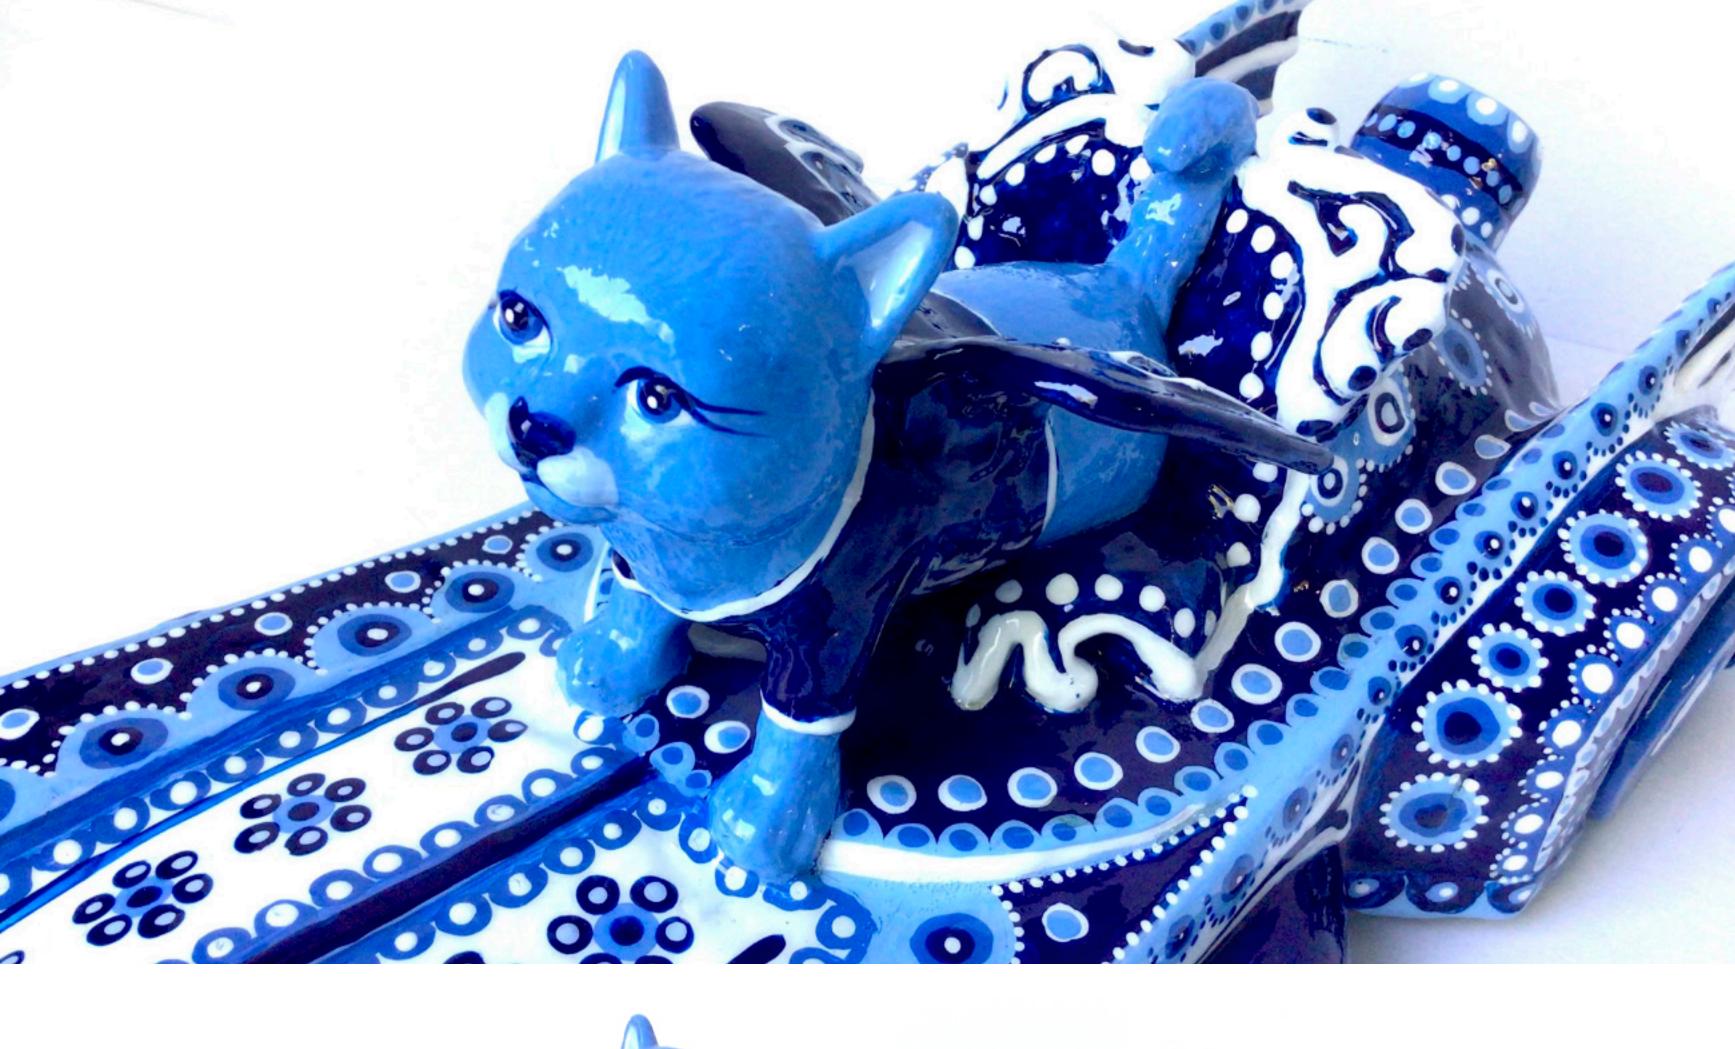

000000

Renée Tay - Catmobile 5 x 14 x 7 inches vintage toy assemblage

Renée Tay - Devil Moo 8 x 7 x 3 inches vintage toy assemblage

5 x 4 x 2 inches vintage toy assemblage SOLD

Renée Tay - Flying Saucer Chair 10 x 7 x 8 inches vintage toy assemblage

Renée Tay - Flying Saucer Telephone 12 x 11 x 8 inches vintage toy assemblage

Renée Tay - Kitty Purse 12 x 6 x 4 inches vintage toy assemblage

Renée Tay - Slumber Monsters 10 x 9 x 8 inches vintage toy assemblage