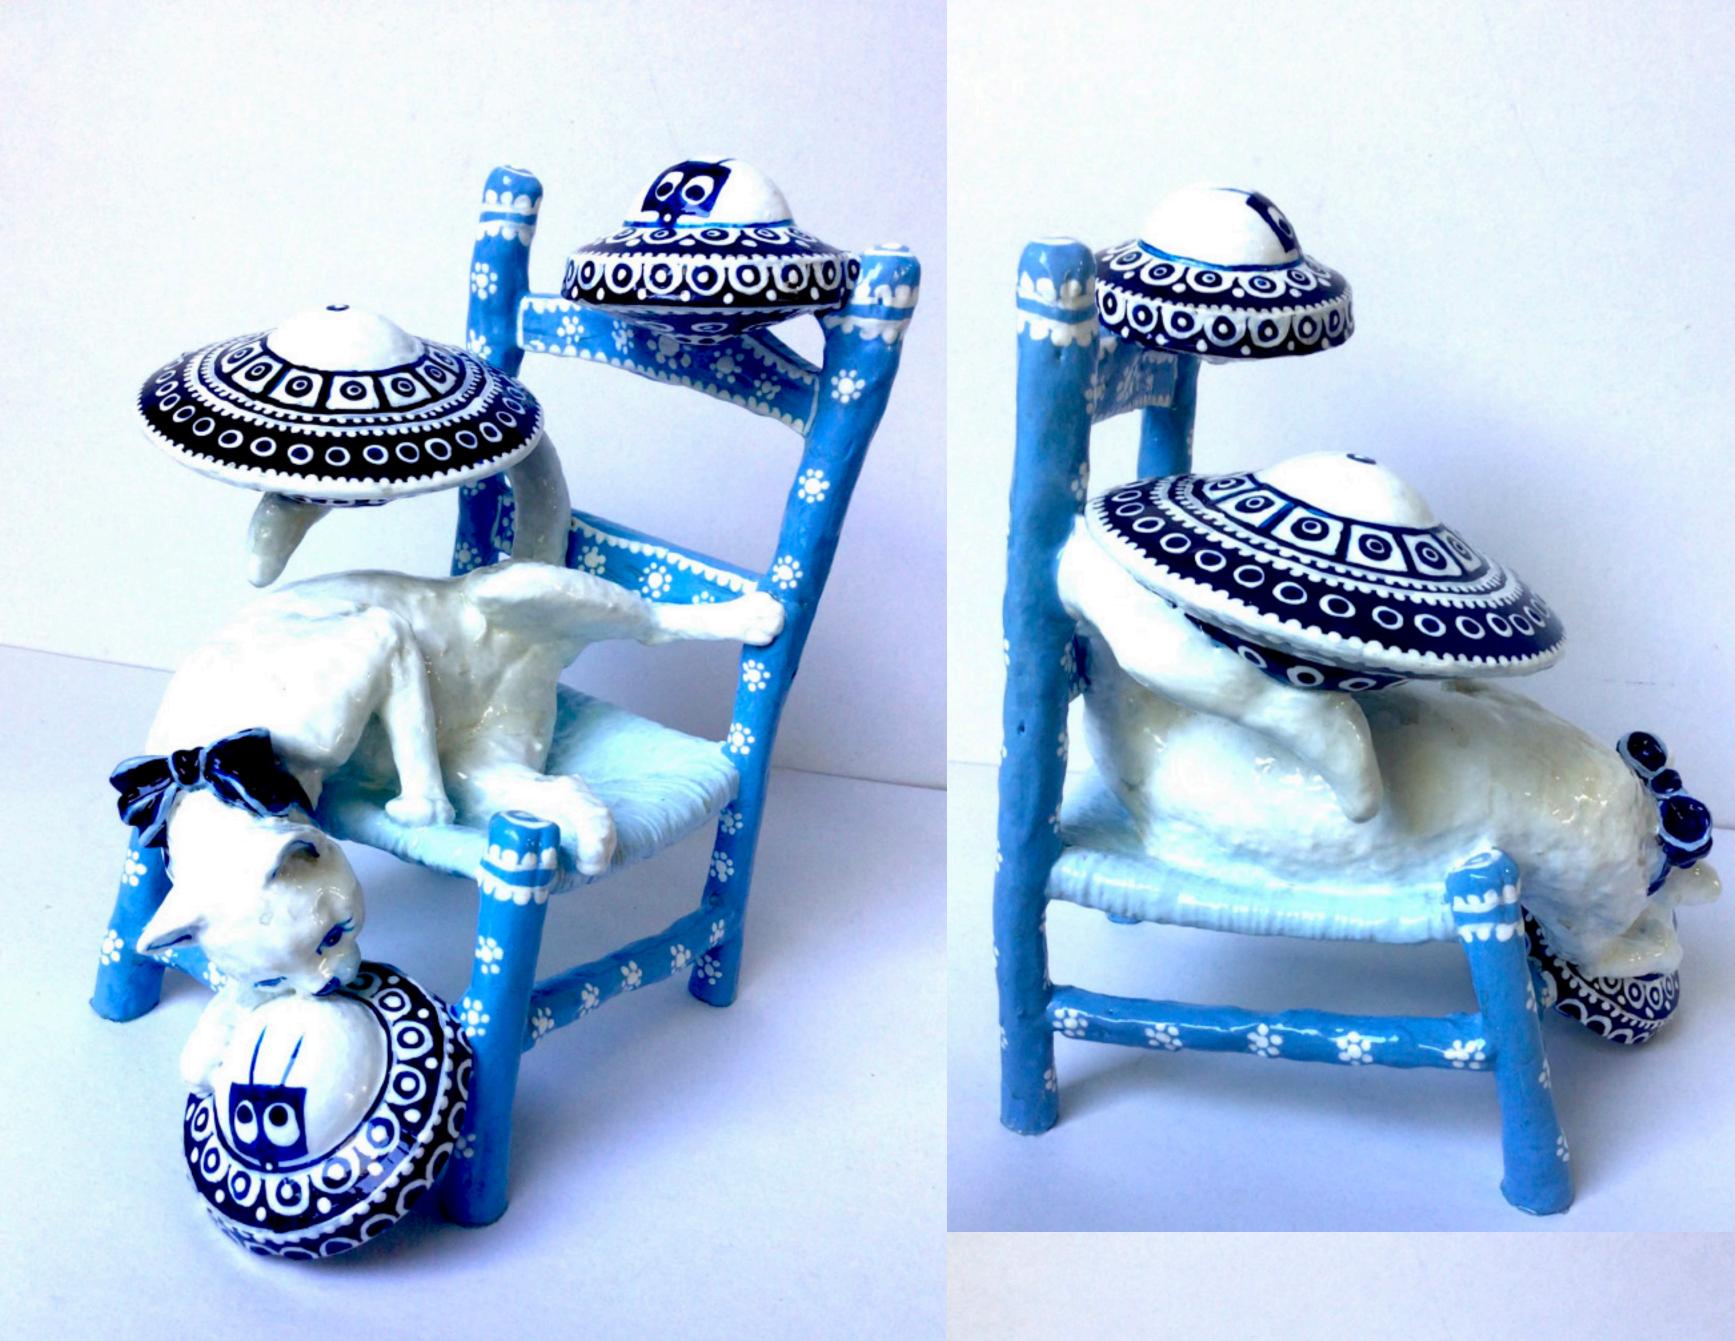

000000

Renée Tay - Catmobile 5 x 14 x 7 inches vintage toy assemblage

Renée Tay - Devil Moo 8 x 7 x 3 inches vintage toy assemblage

5 x 4 x 2 inches vintage toy assemblage SOLD

Renée Tay - Flying Saucer Chair 10 x 7 x 8 inches vintage toy assemblage