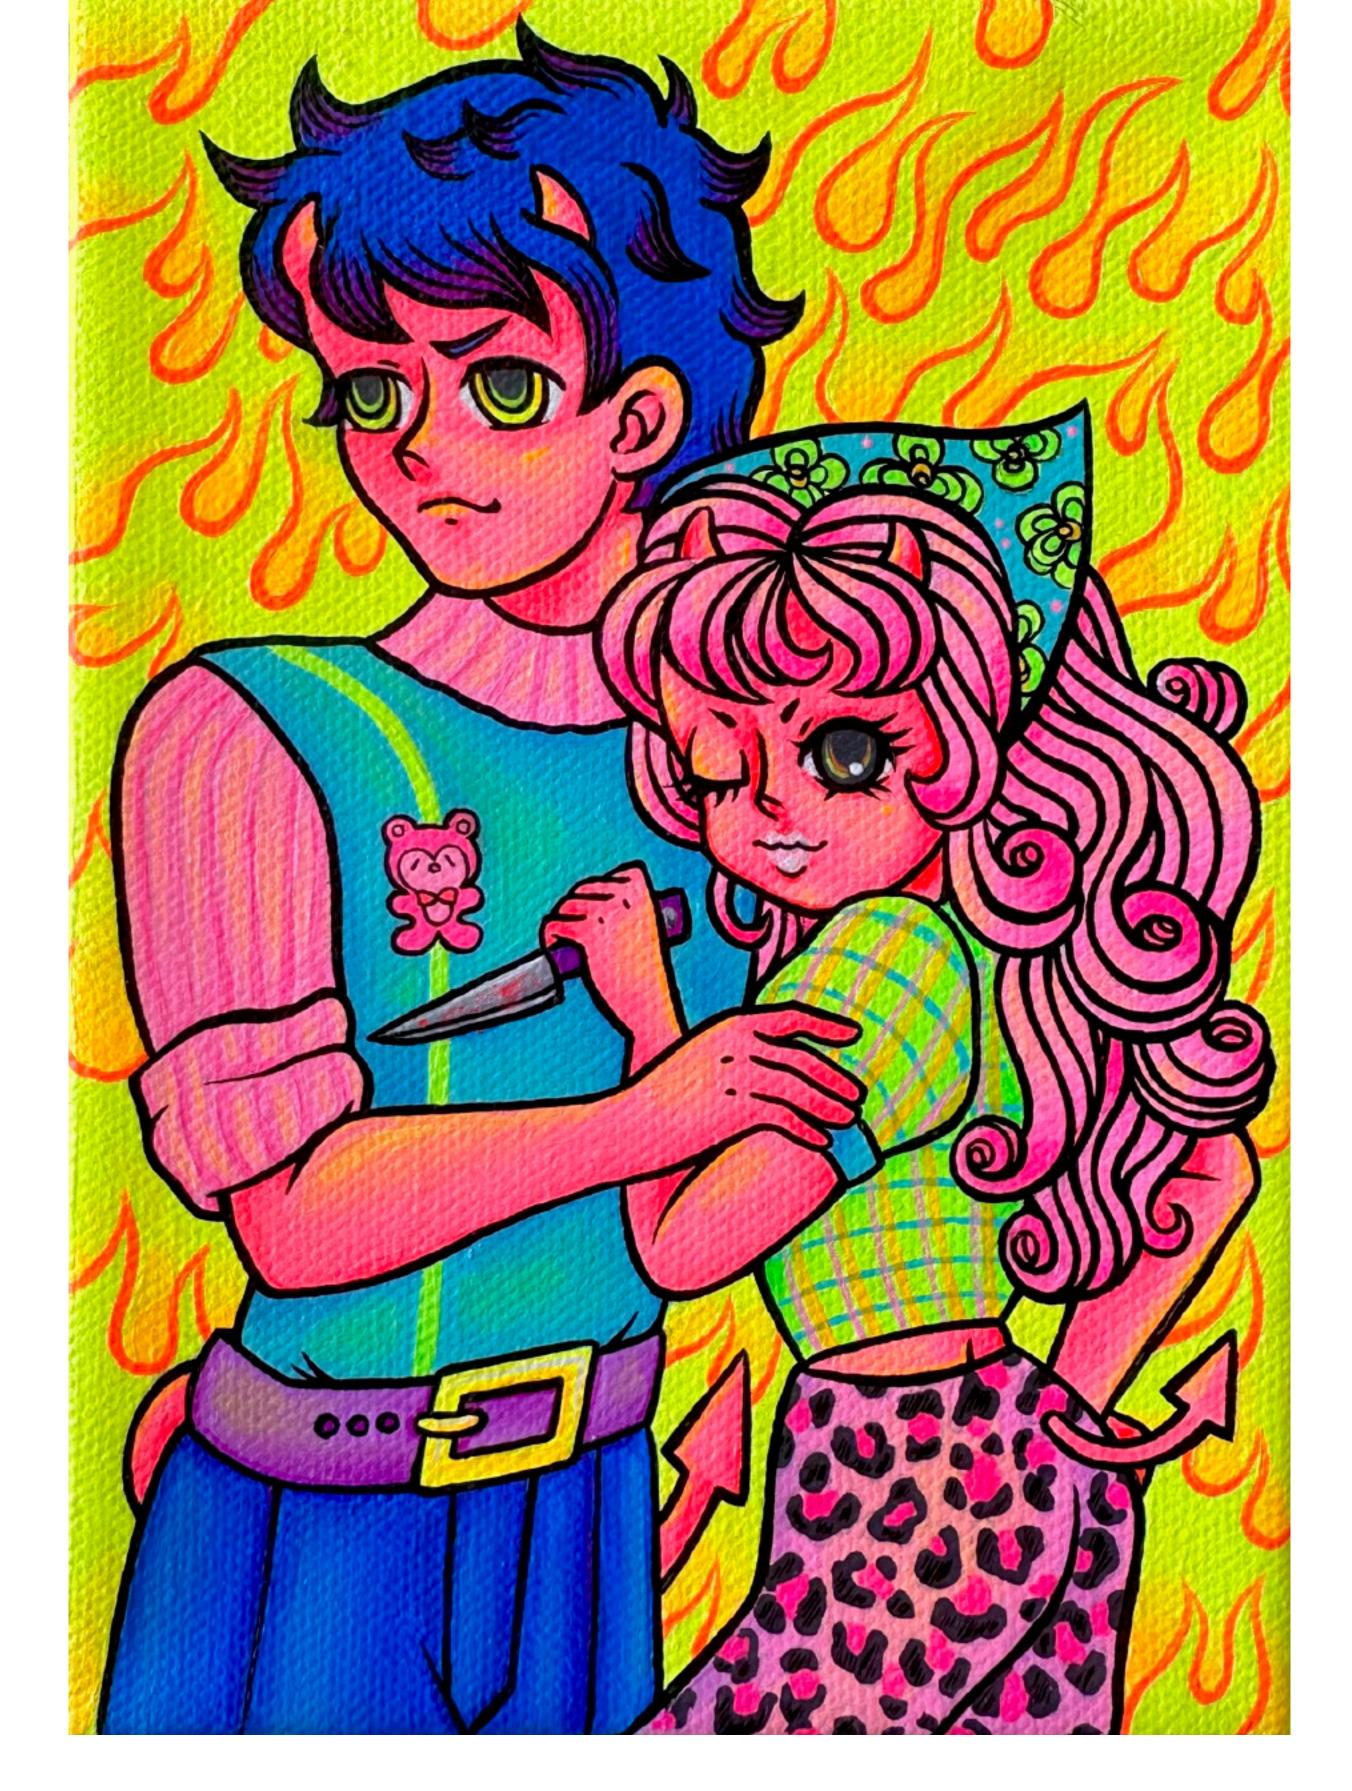

Alexa Simpson - Hurt Me 16 x 12 inches acrylic, gouache, ink on ampersand clayboard

Alexa Simpson - I Want to Get Hurt 12 x 12 inches acrylic, gouache, ink on ampersand clayboard

Alexa Simpson - Just What I Imagined 12 x 16 inches acrylic, gouache, ink on ampersand clayboard