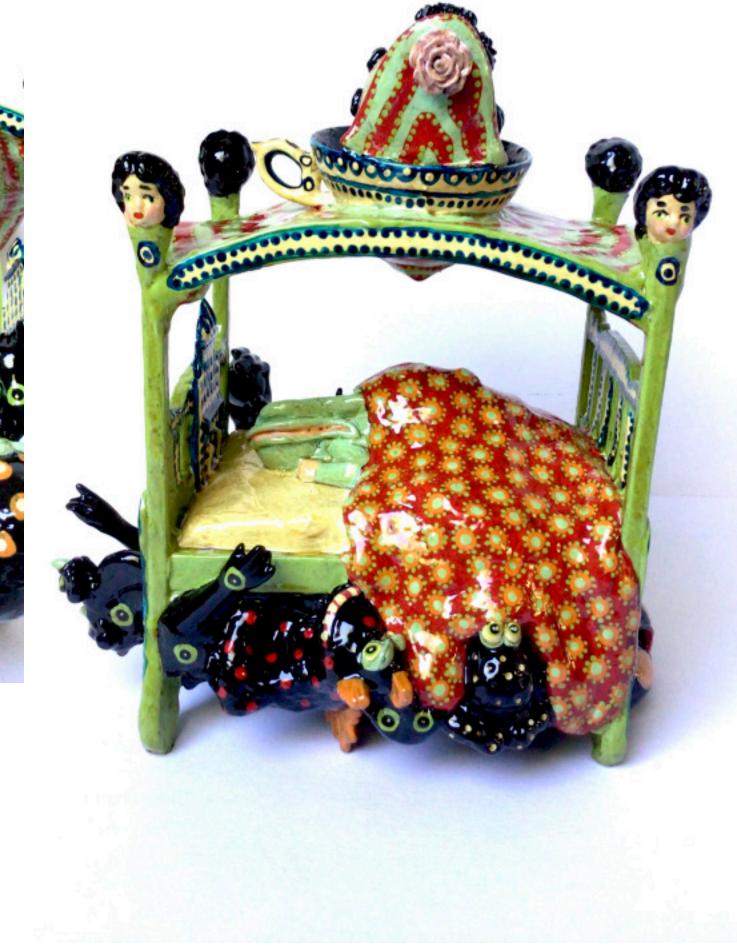

Renée Tay - Flying Saucer Telephone 12 x 11 x 8 inches vintage toy assemblage

Renée Tay - Kitty Purse 12 x 6 x 4 inches vintage toy assemblage

Renée Tay - Slumber Monsters 10 x 9 x 8 inches vintage toy assemblage