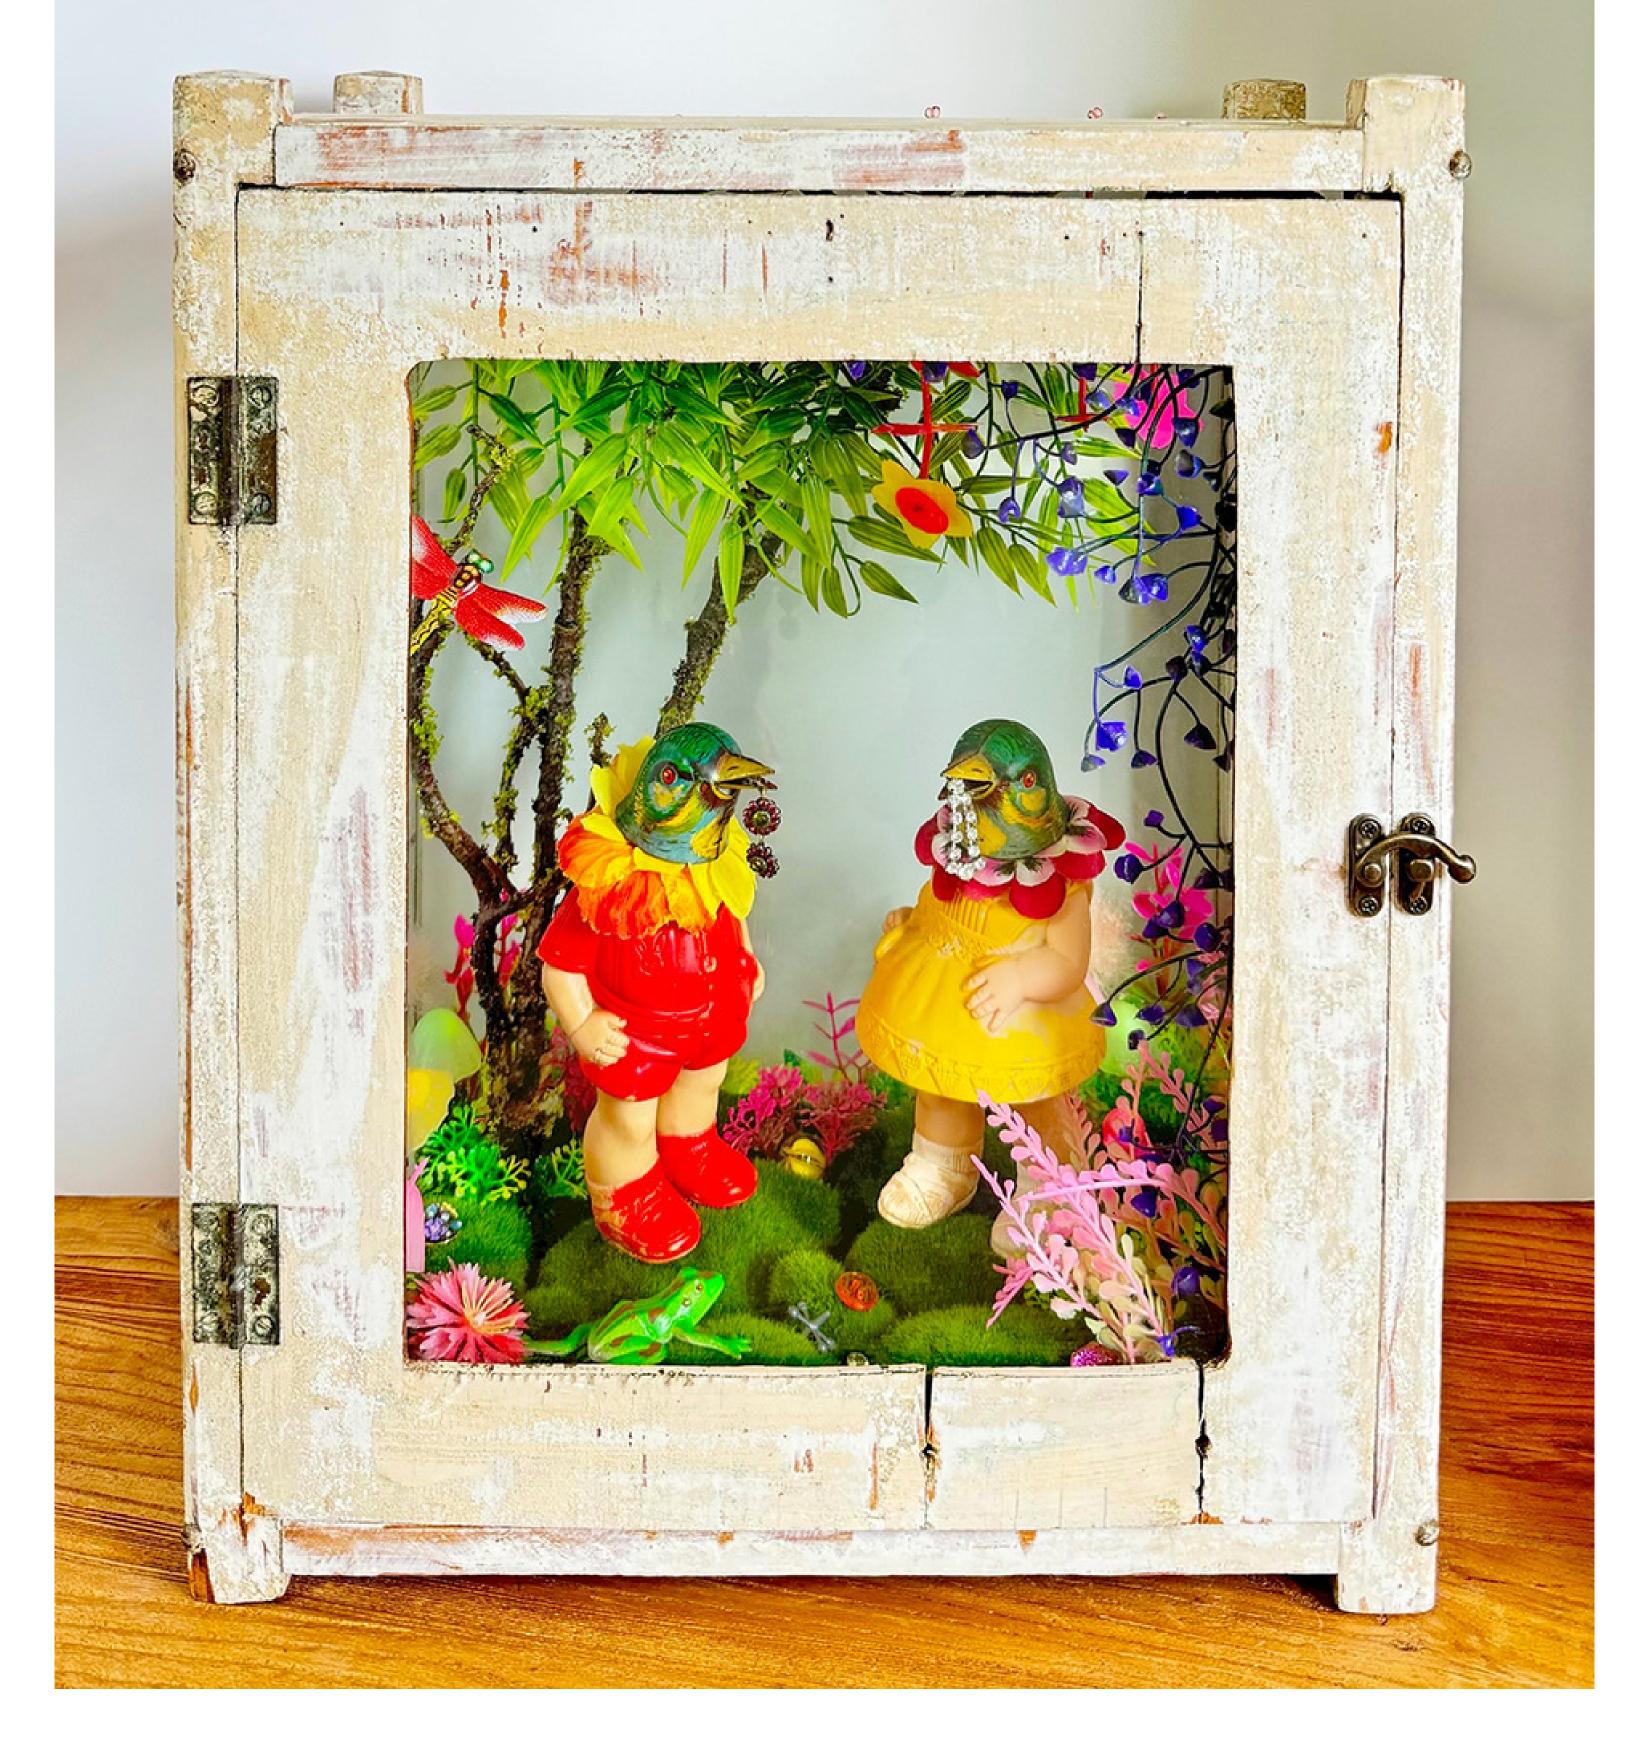

# Diana Laufer - New Beginnings 13 x 8 x 5 inches diorama in vintage wooden lantern, mixed media toy ephemera