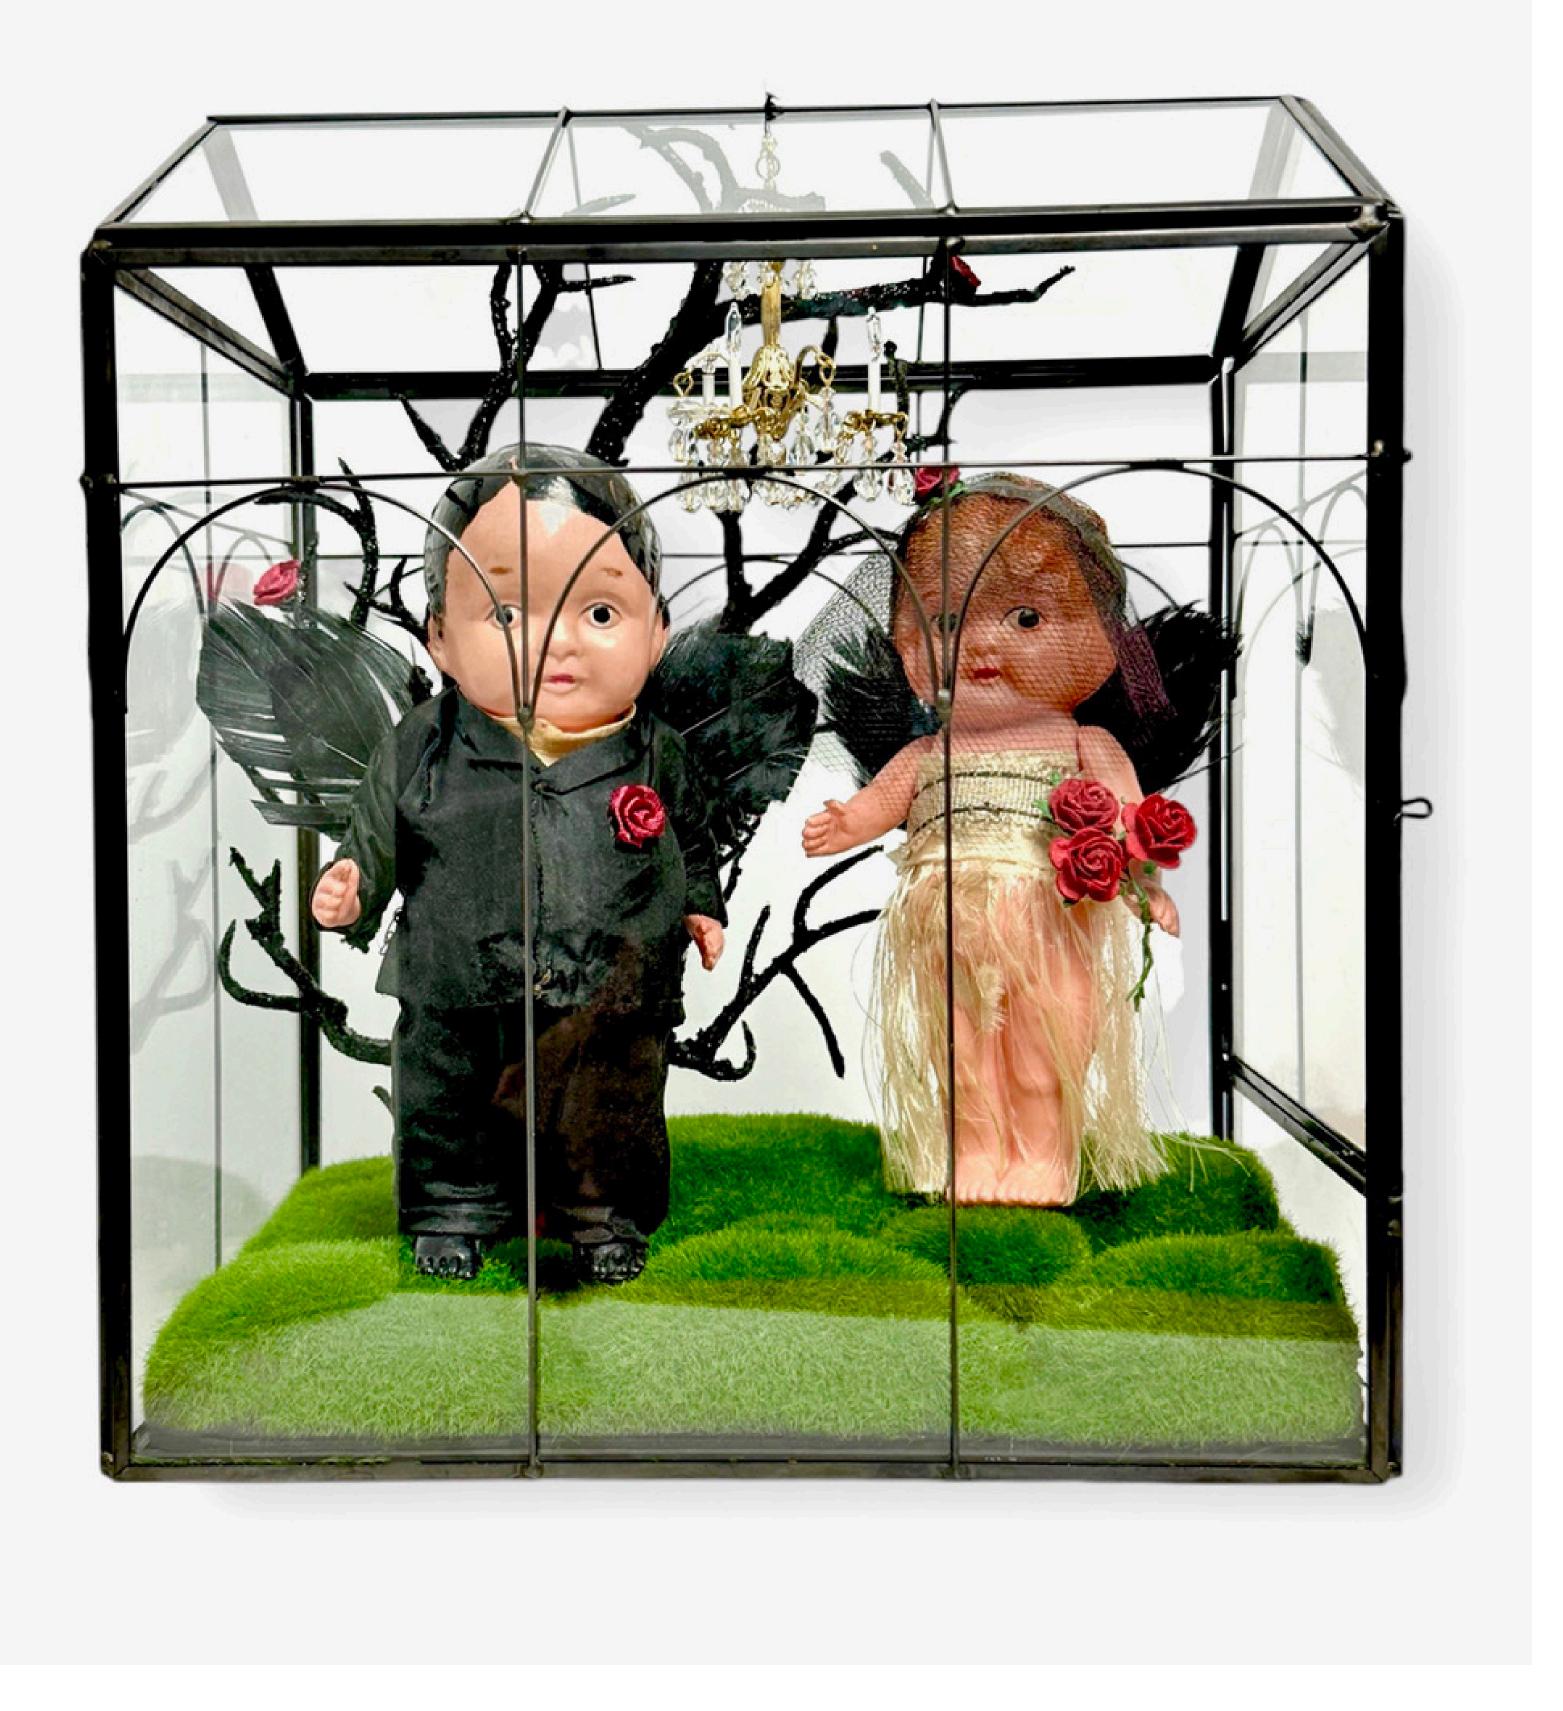

# Diana Laufer - Wings of Desire 11 x 9 x 6 inches diorama in glass terrarium, mixed media, vintage toy ephemera SOLD

Frank Forte - Betty and the Wolf no. 2 20 x 16 inches acrylic, ink on wood SOLD

Frank Forte - Cat Head Chaos 20 x 16 inches acrylic, spray paint, ink on panel, framed