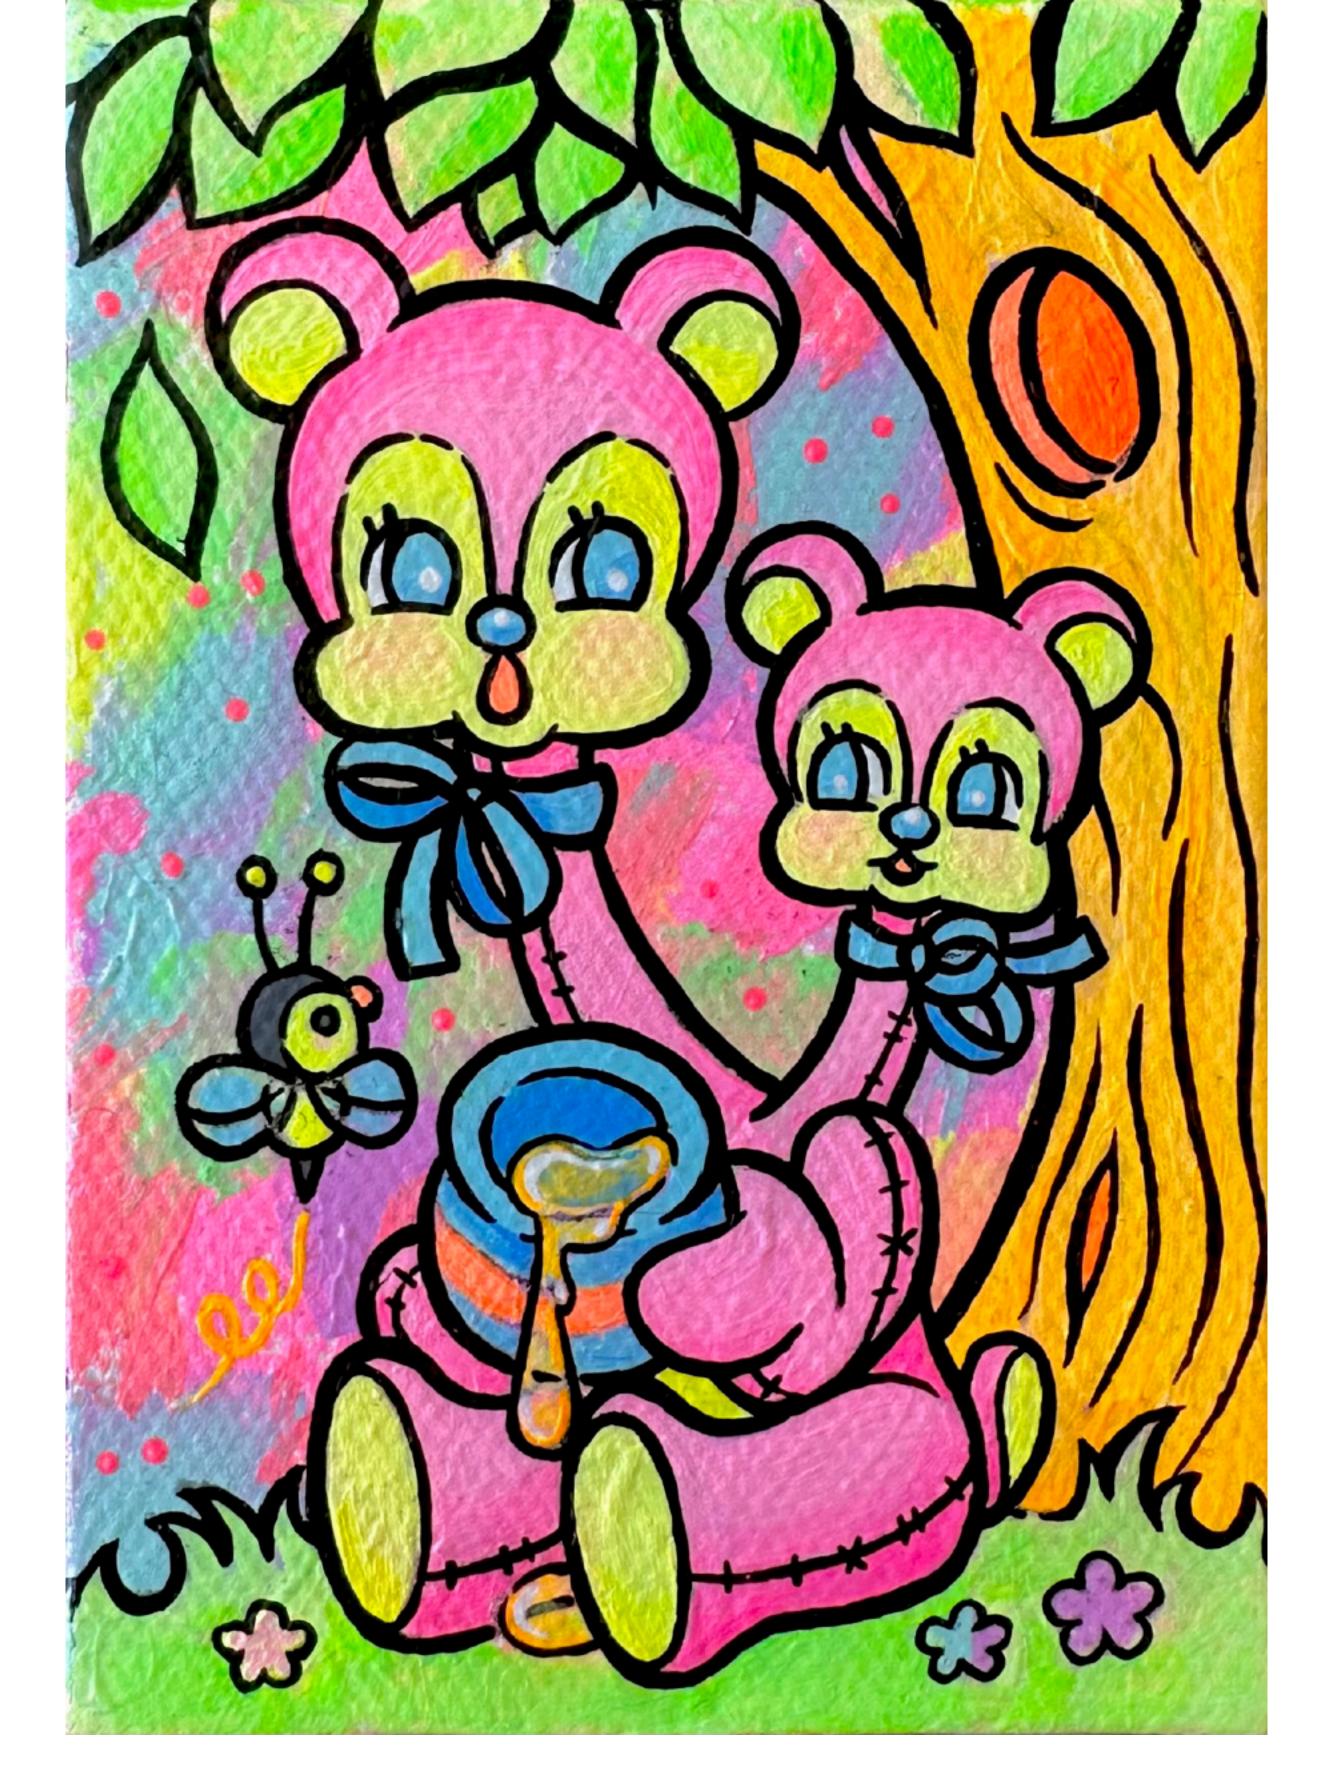

Gina Cannella - Compliments 3 x 2 inches acrylic on canvas SOLD

Gina Cannella - Cute Life 20 x 15 inches acrylic on canvas SOLD

Gina Cannella - Day at the Faire 20 x 15 inches acrylic on canvas with glitter