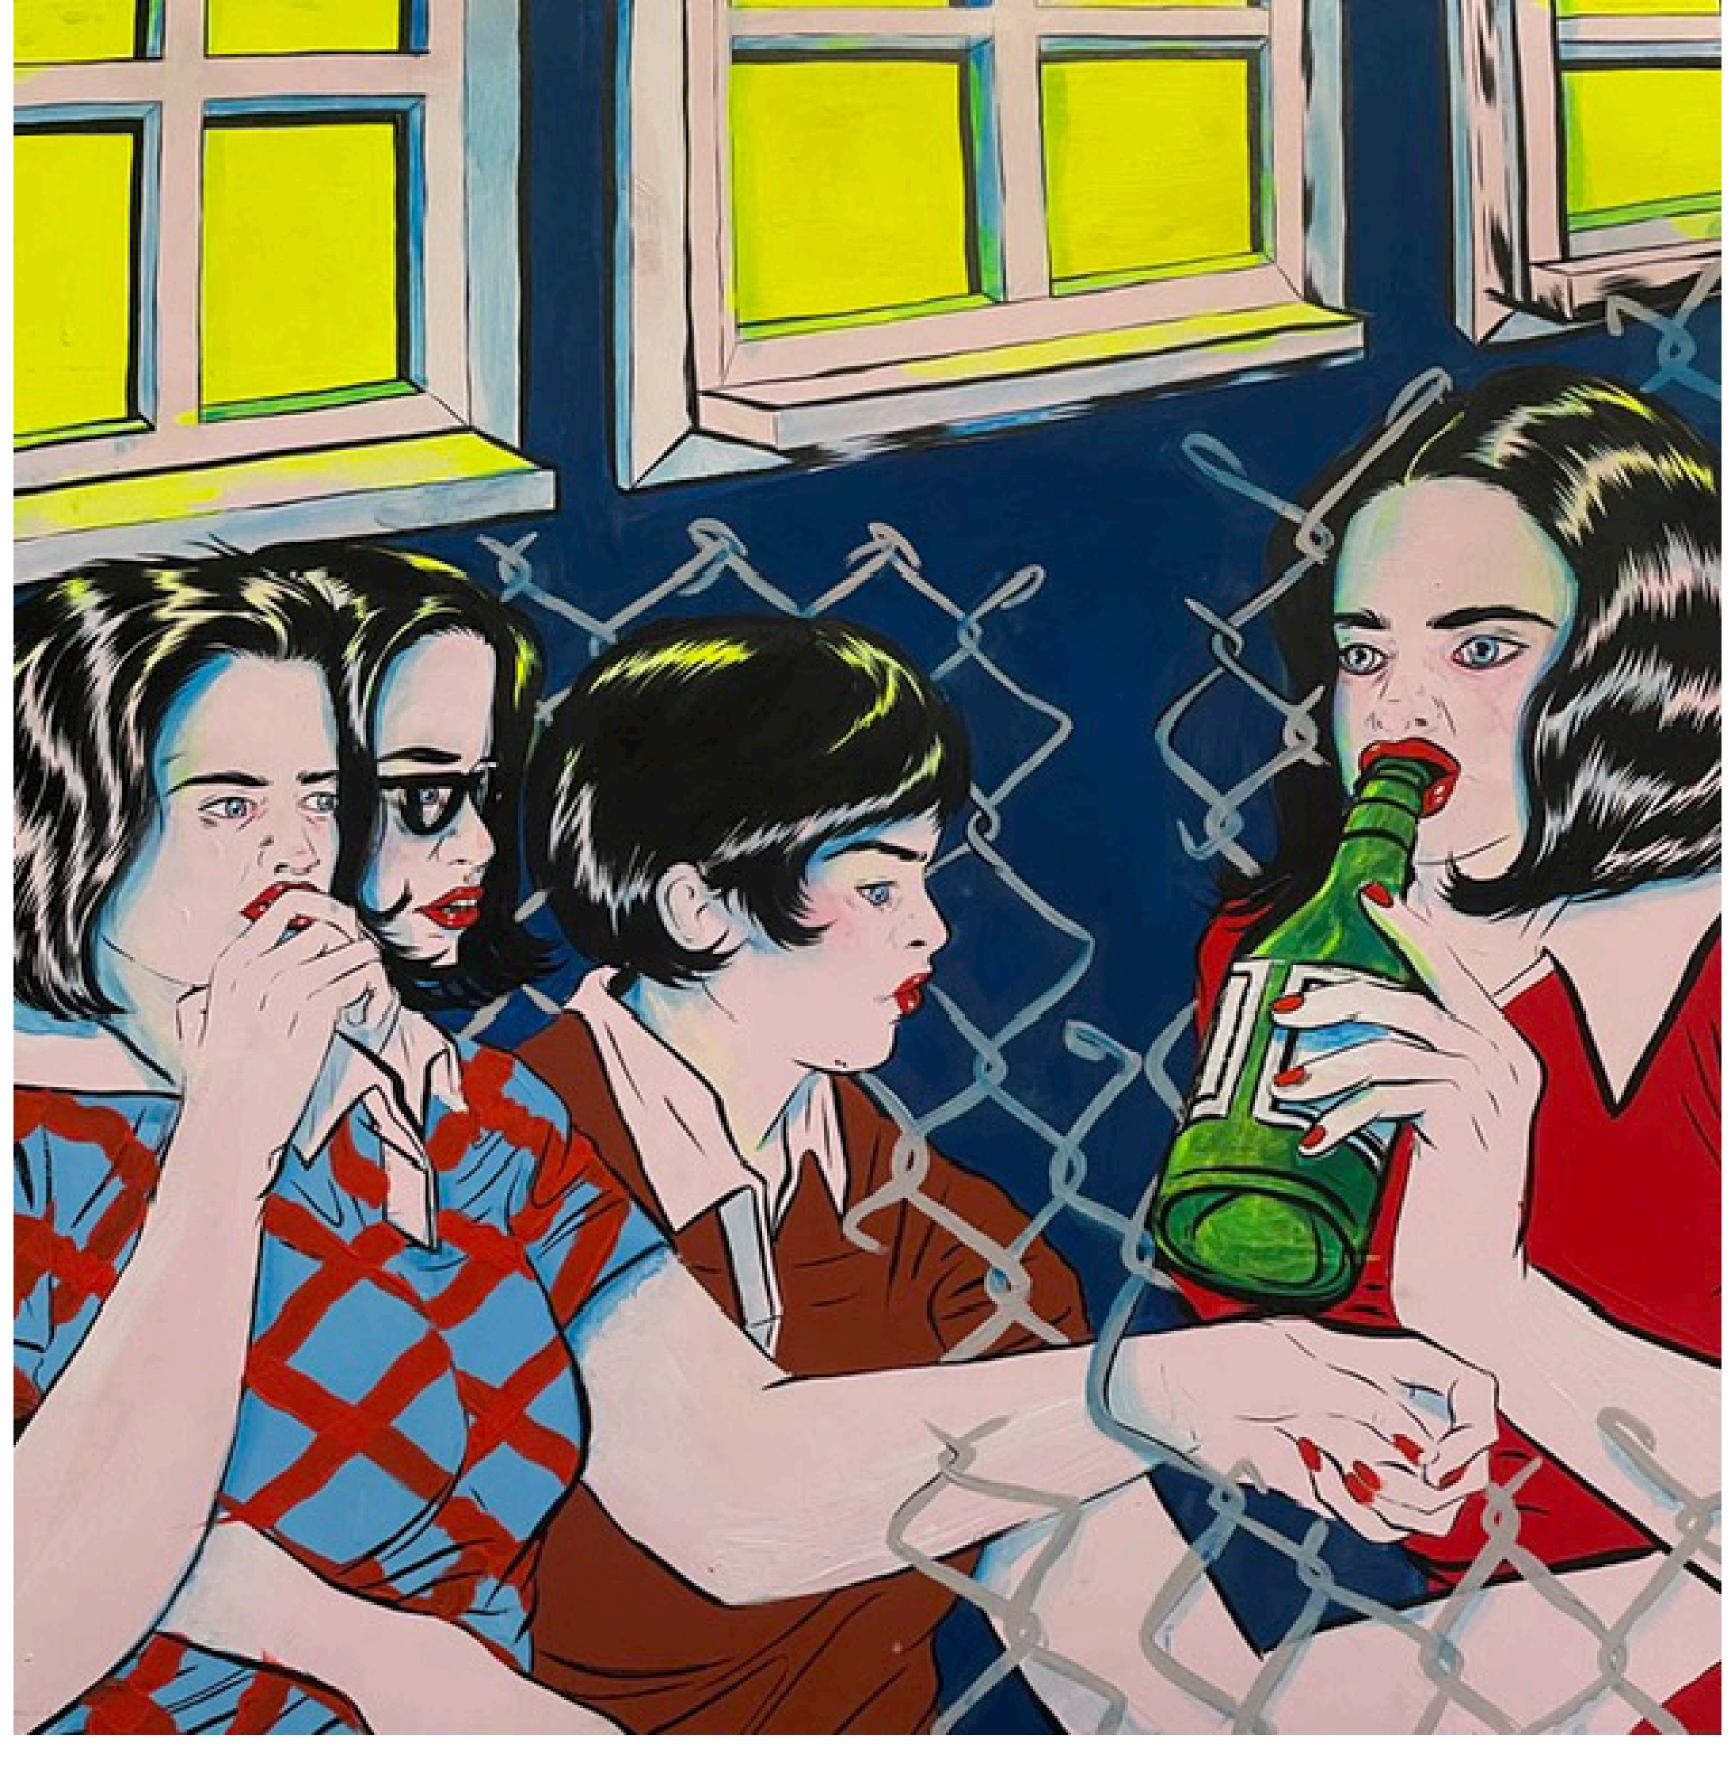

Alexa Simpson - Under My Window 16 x 16 inches acrylic, gouache, ink on ampersand clayboard SOLD

Alexa Simpson - Wallace Wood 12 x 12 inches acrylic, gouache, ink on ampersand clayboard

Alexa Simpson - Who Are You? 12 x 12 inches acrylic, gouache, ink on ampersand clayboard