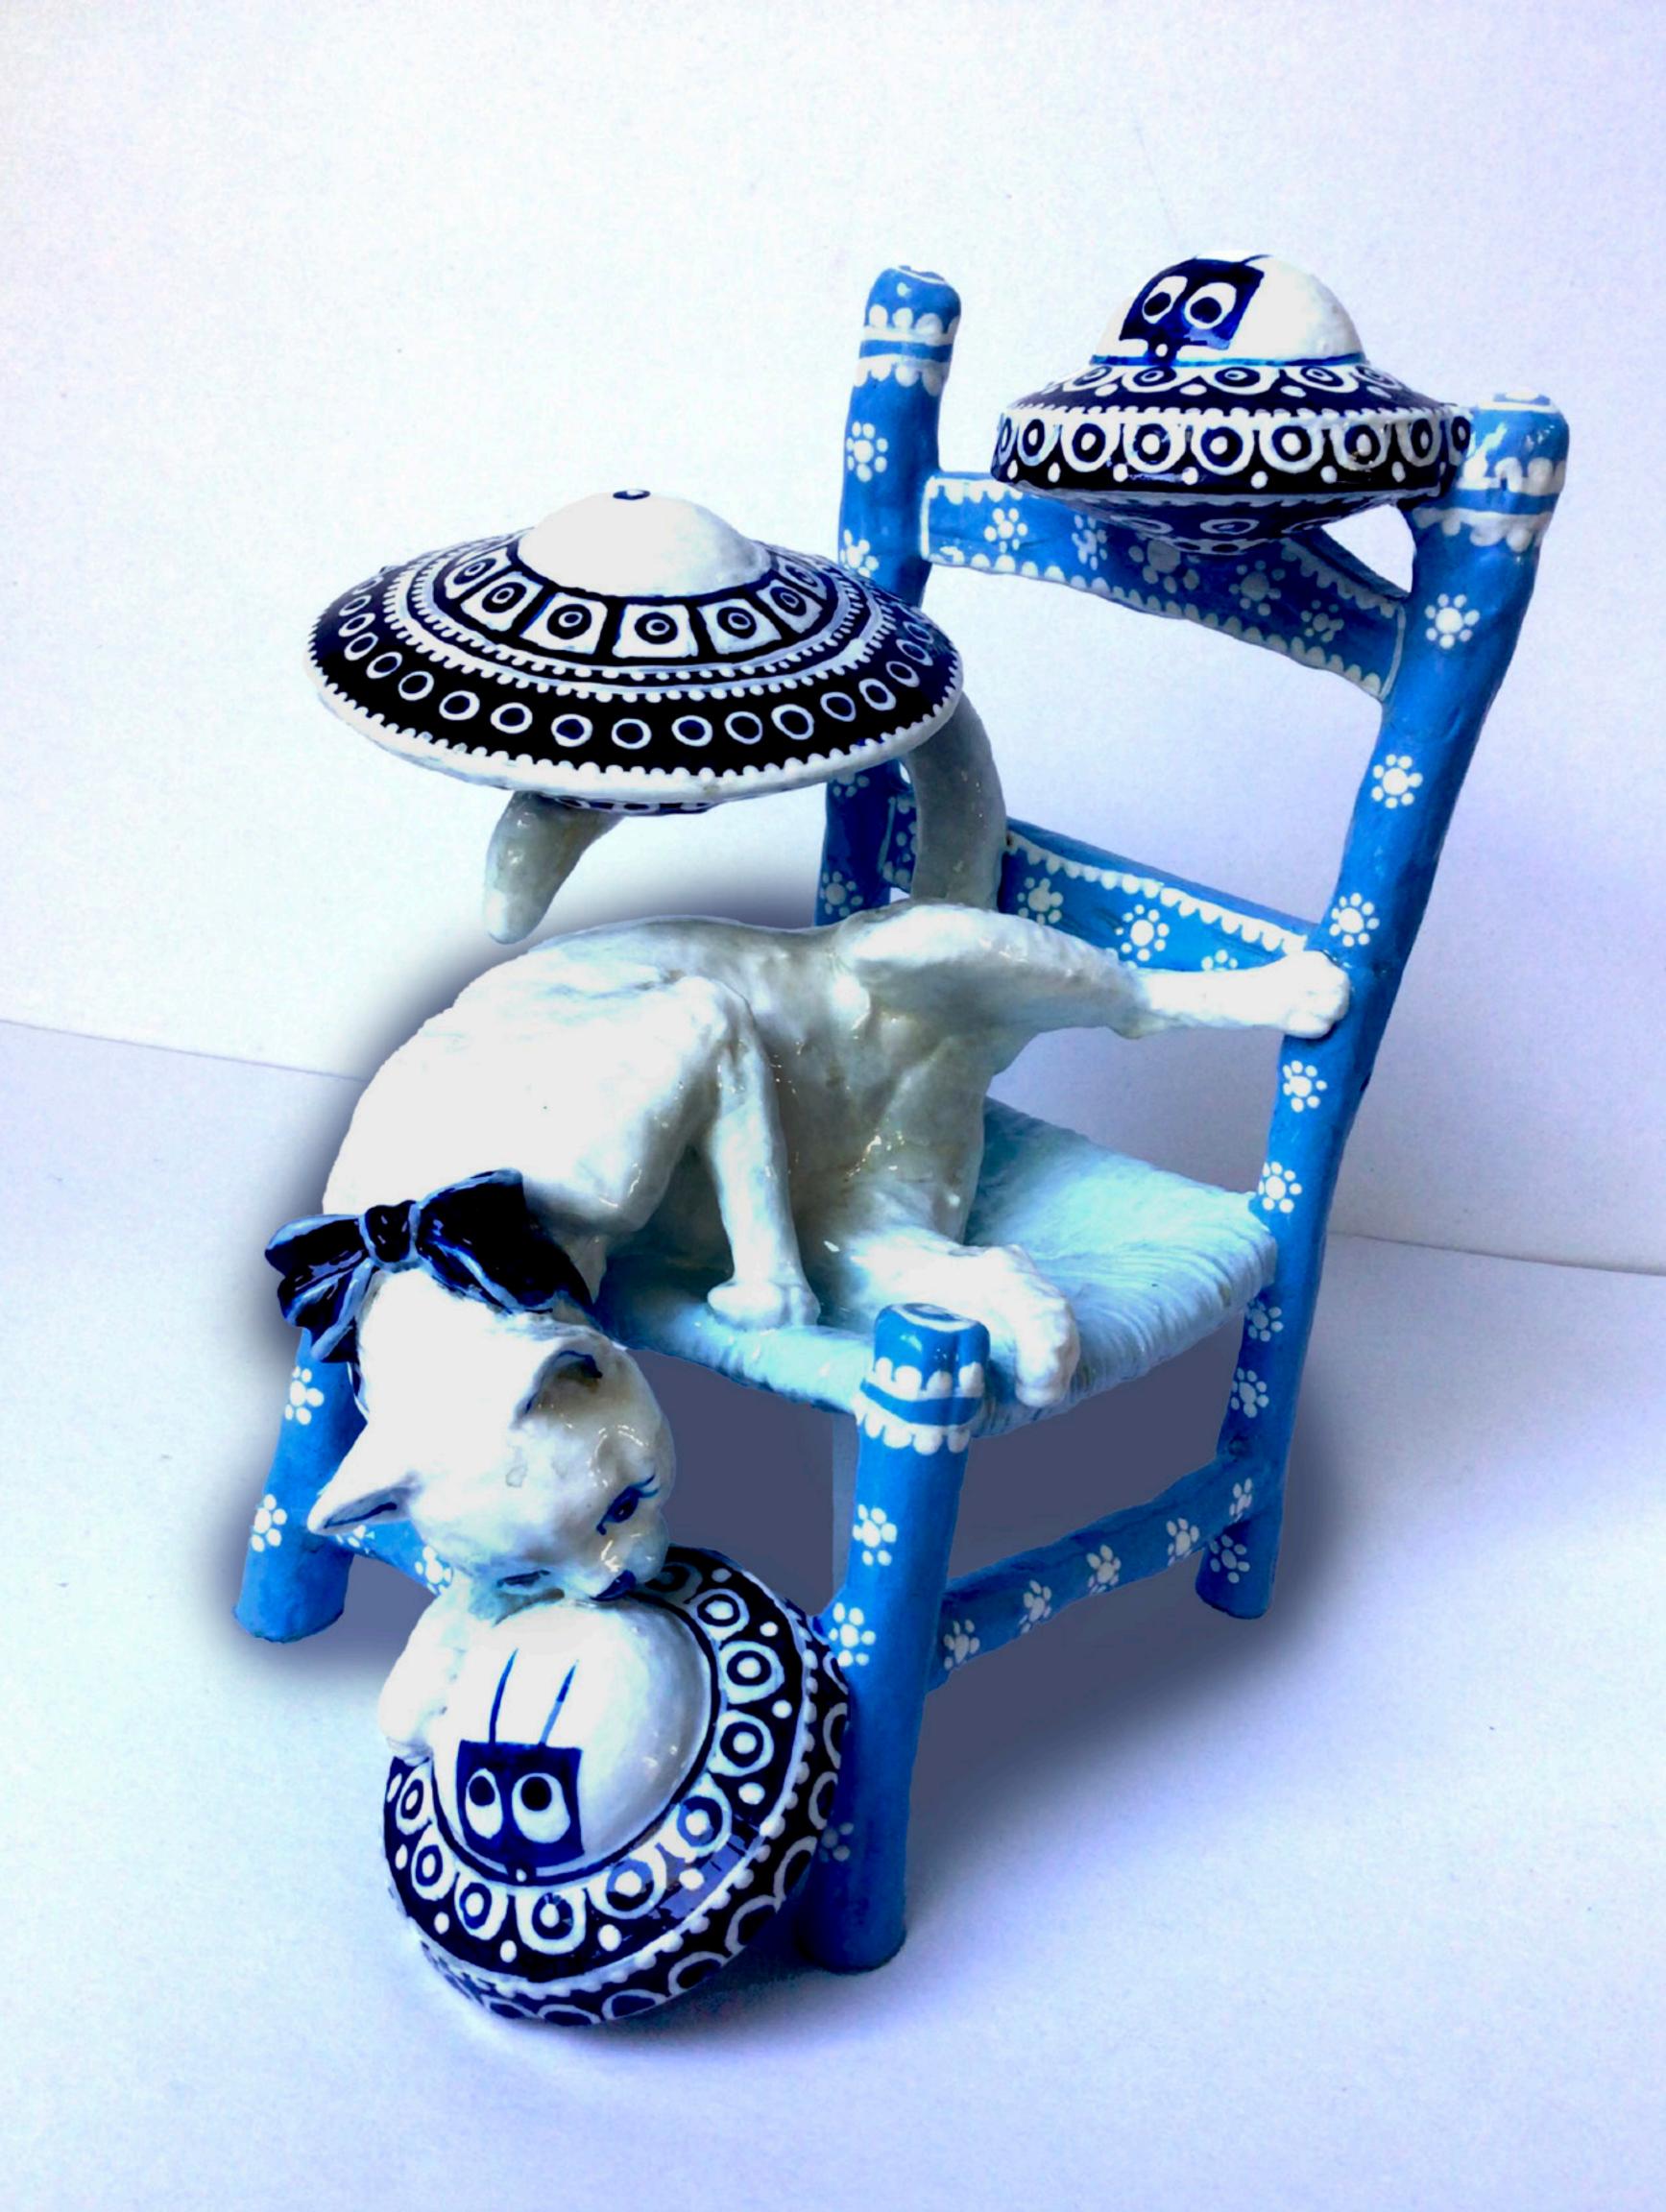

000000

Renée Tay - Catmobile 5 x 14 x 7 inches vintage toy assemblage

Renée Tay - Devil Moo 8 x 7 x 3 inches vintage toy assemblage

5 x 4 x 2 inches vintage toy assemblage SOLD

Renée Tay - Flying Saucer Chair 10 x 7 x 8 inches vintage toy assemblage