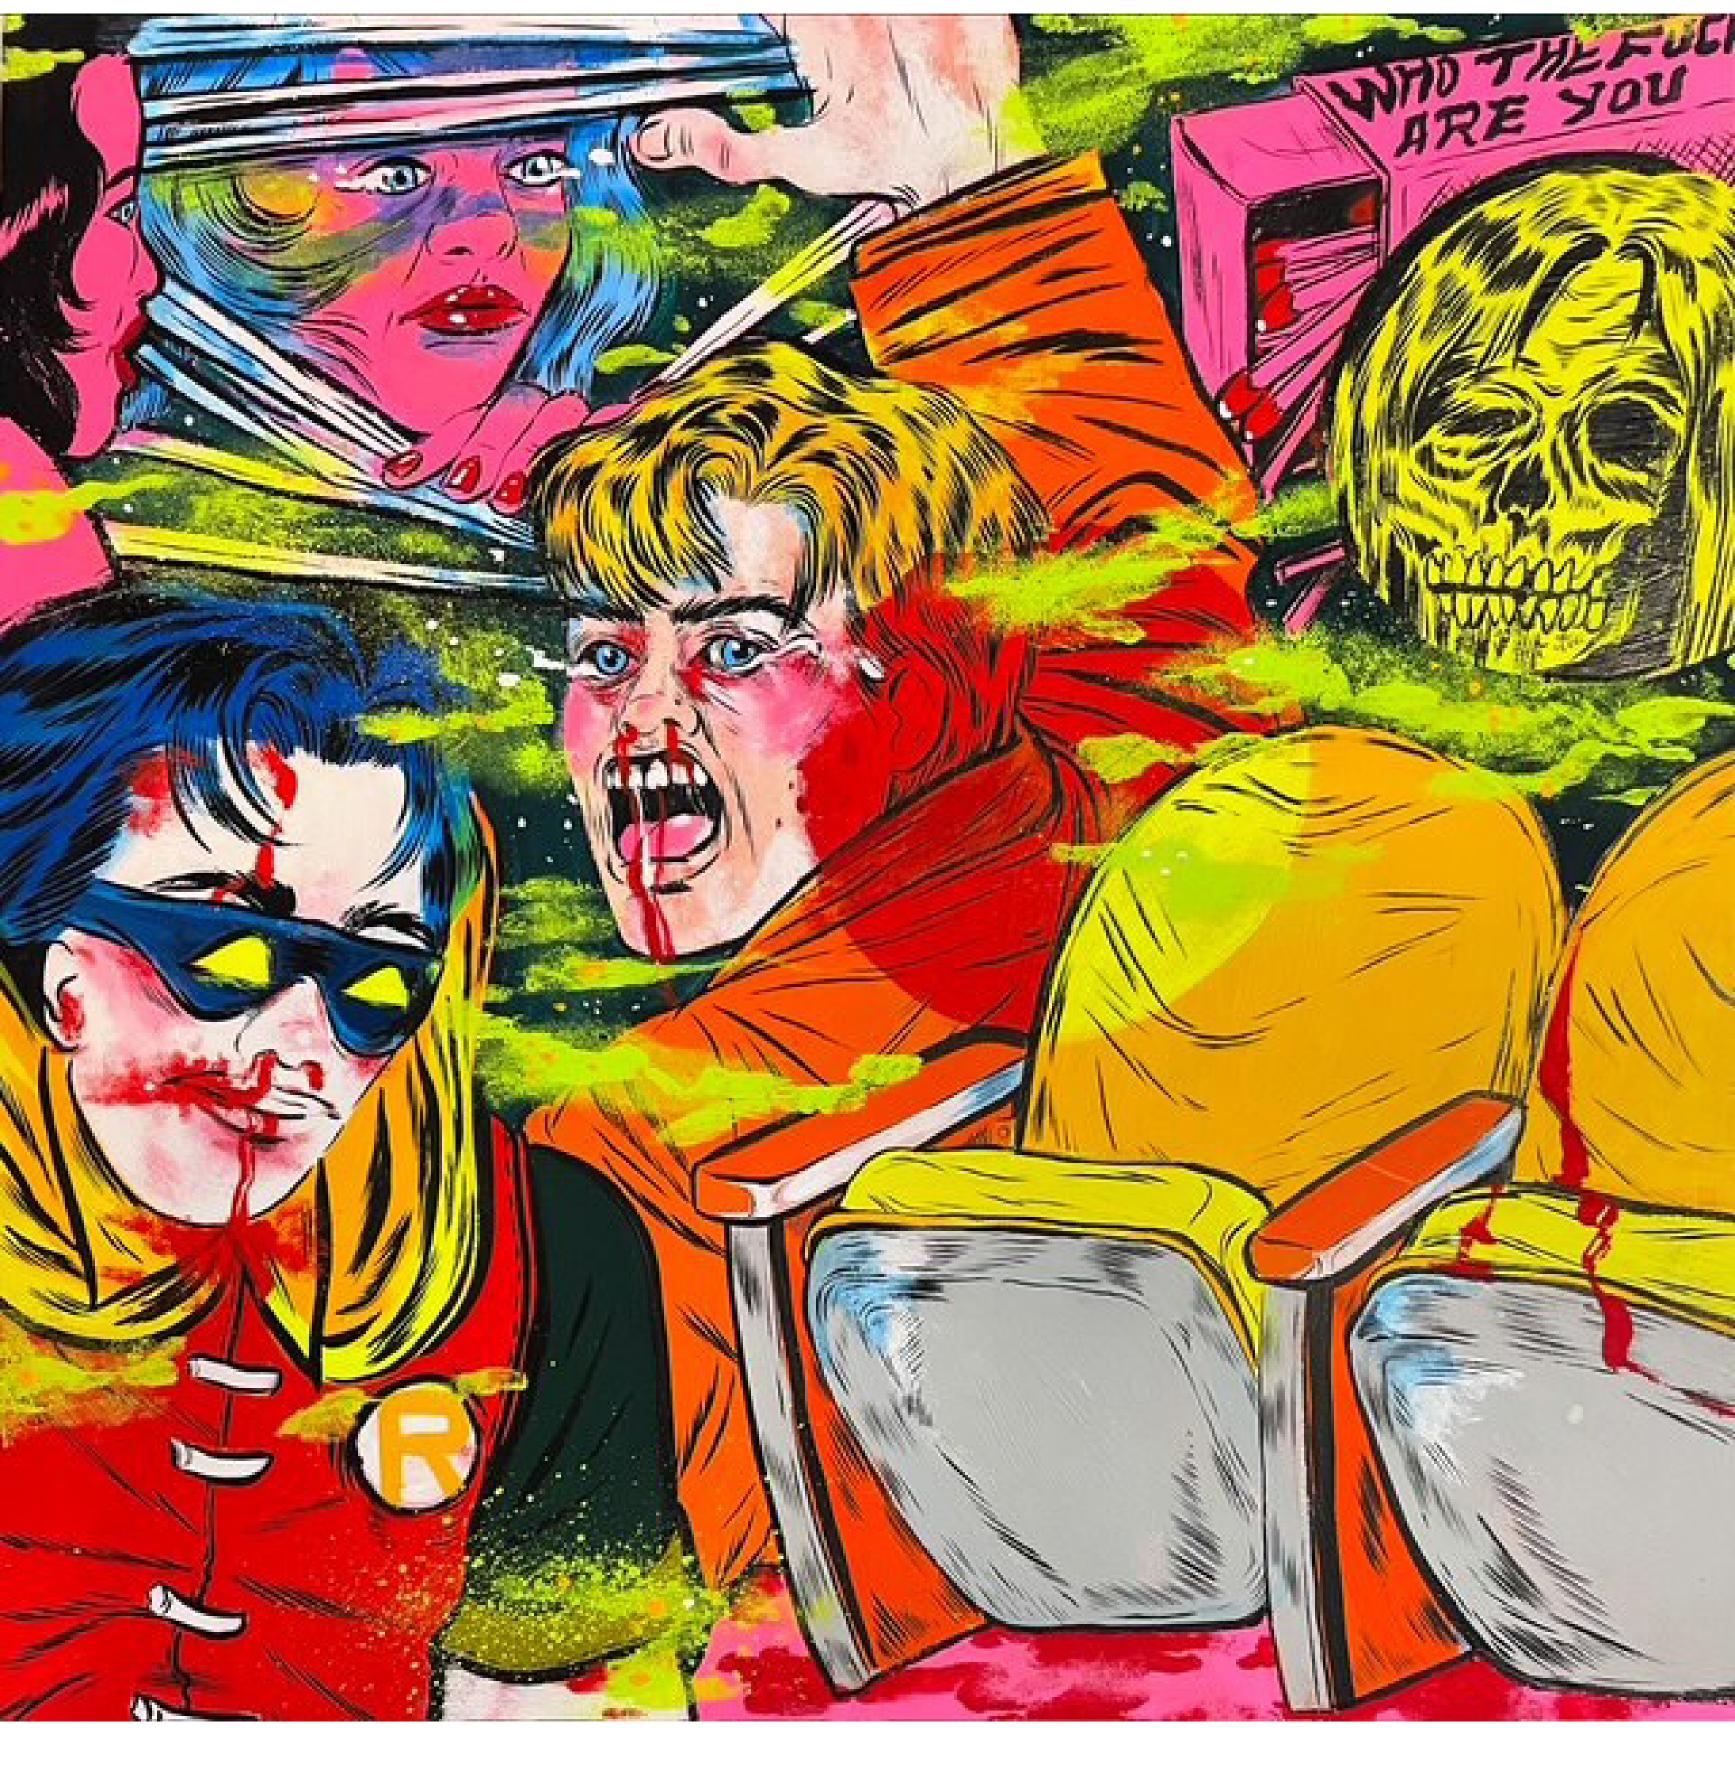

Alexa Simpson - Under My Window 16 x 16 inches acrylic, gouache, ink on ampersand clayboard SOLD

Alexa Simpson - Wallace Wood 12 x 12 inches acrylic, gouache, ink on ampersand clayboard

Alexa Simpson - Who Are You? 12 x 12 inches acrylic, gouache, ink on ampersand clayboard