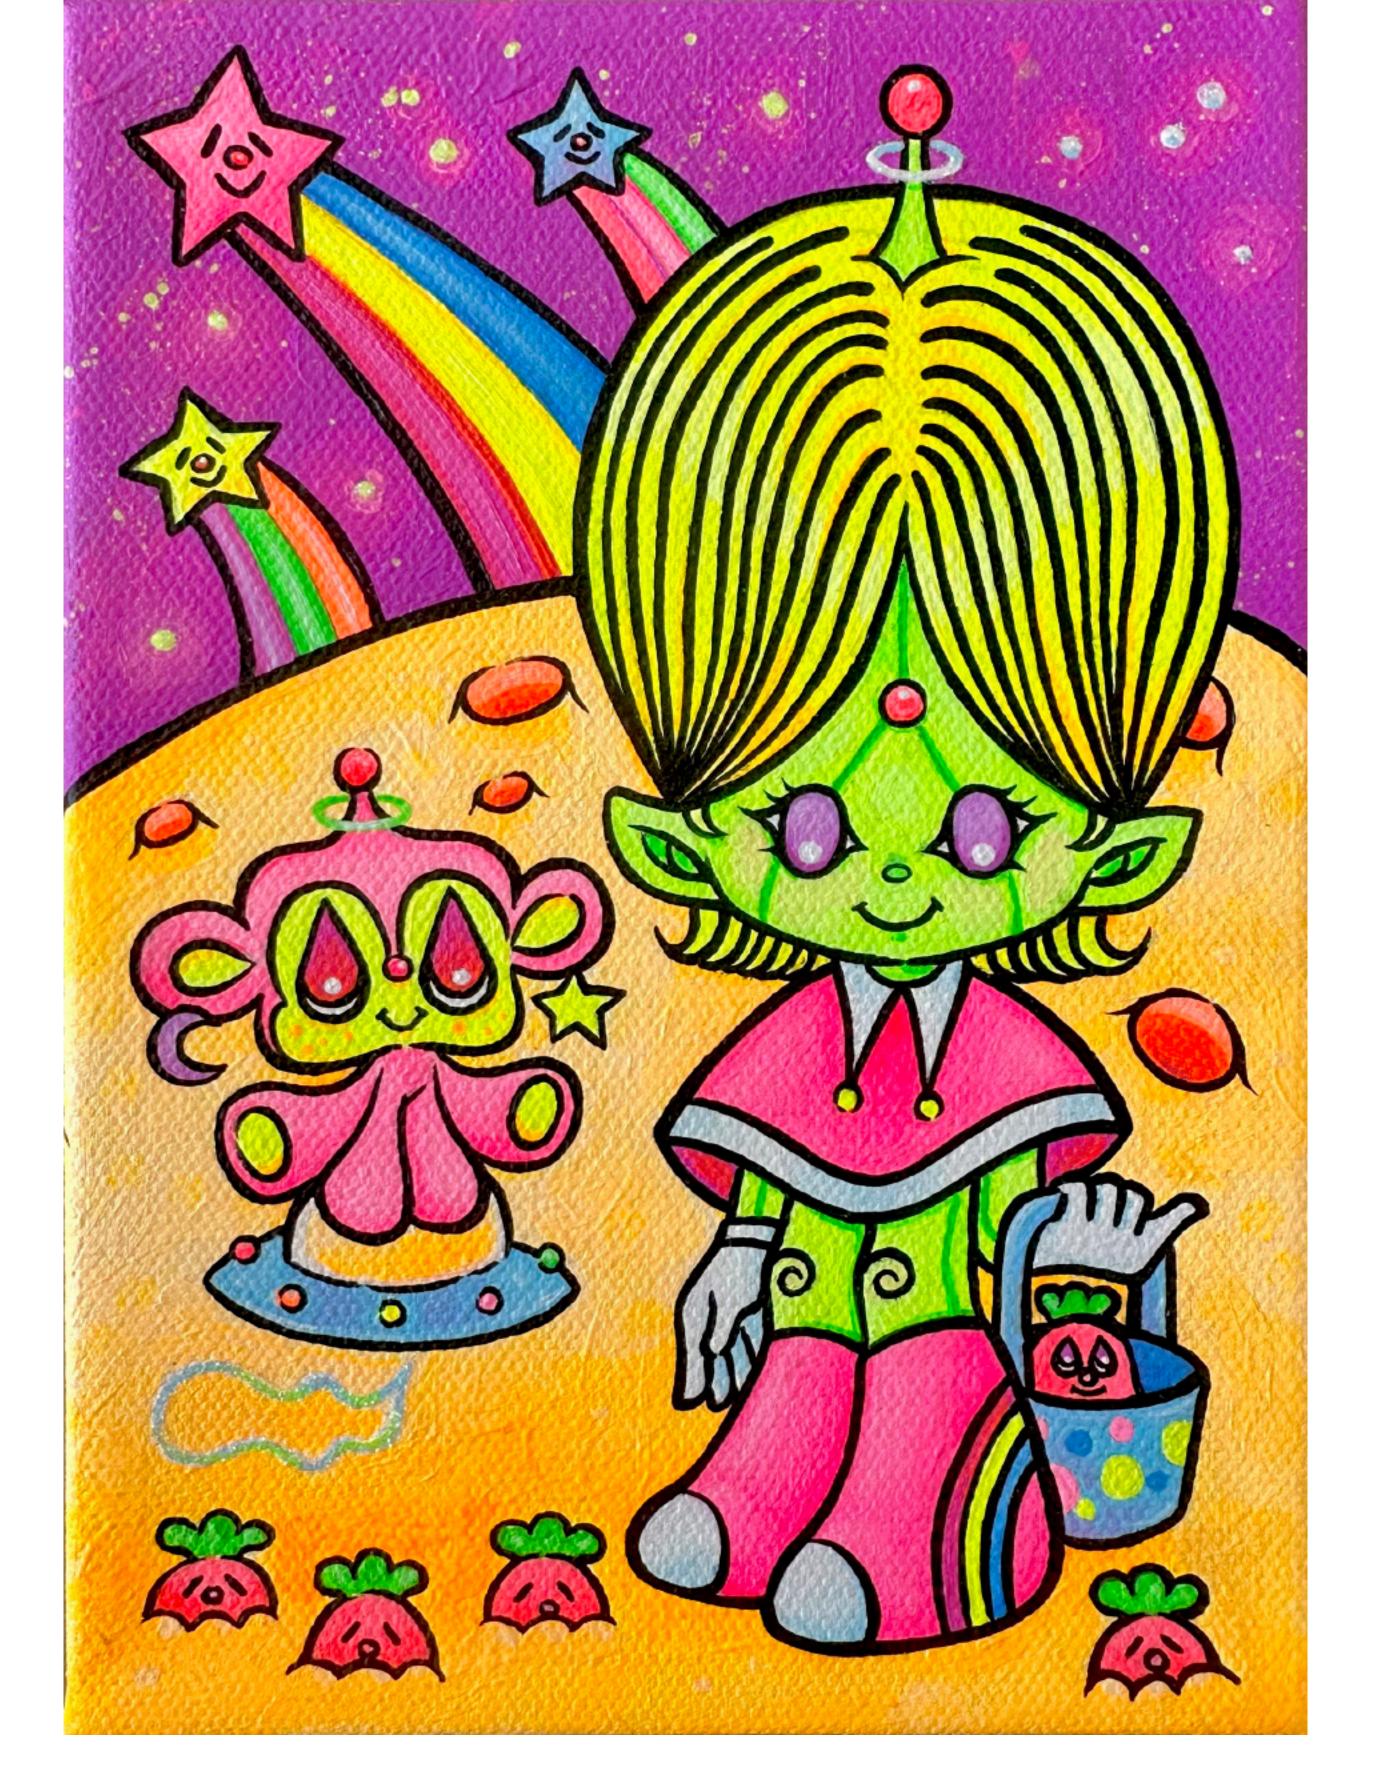

# Diana Laufer - Bug Person with Lantern 8 x 5 x 5 inches diorama in glass cloche, mixed media, vintage toy ephemera