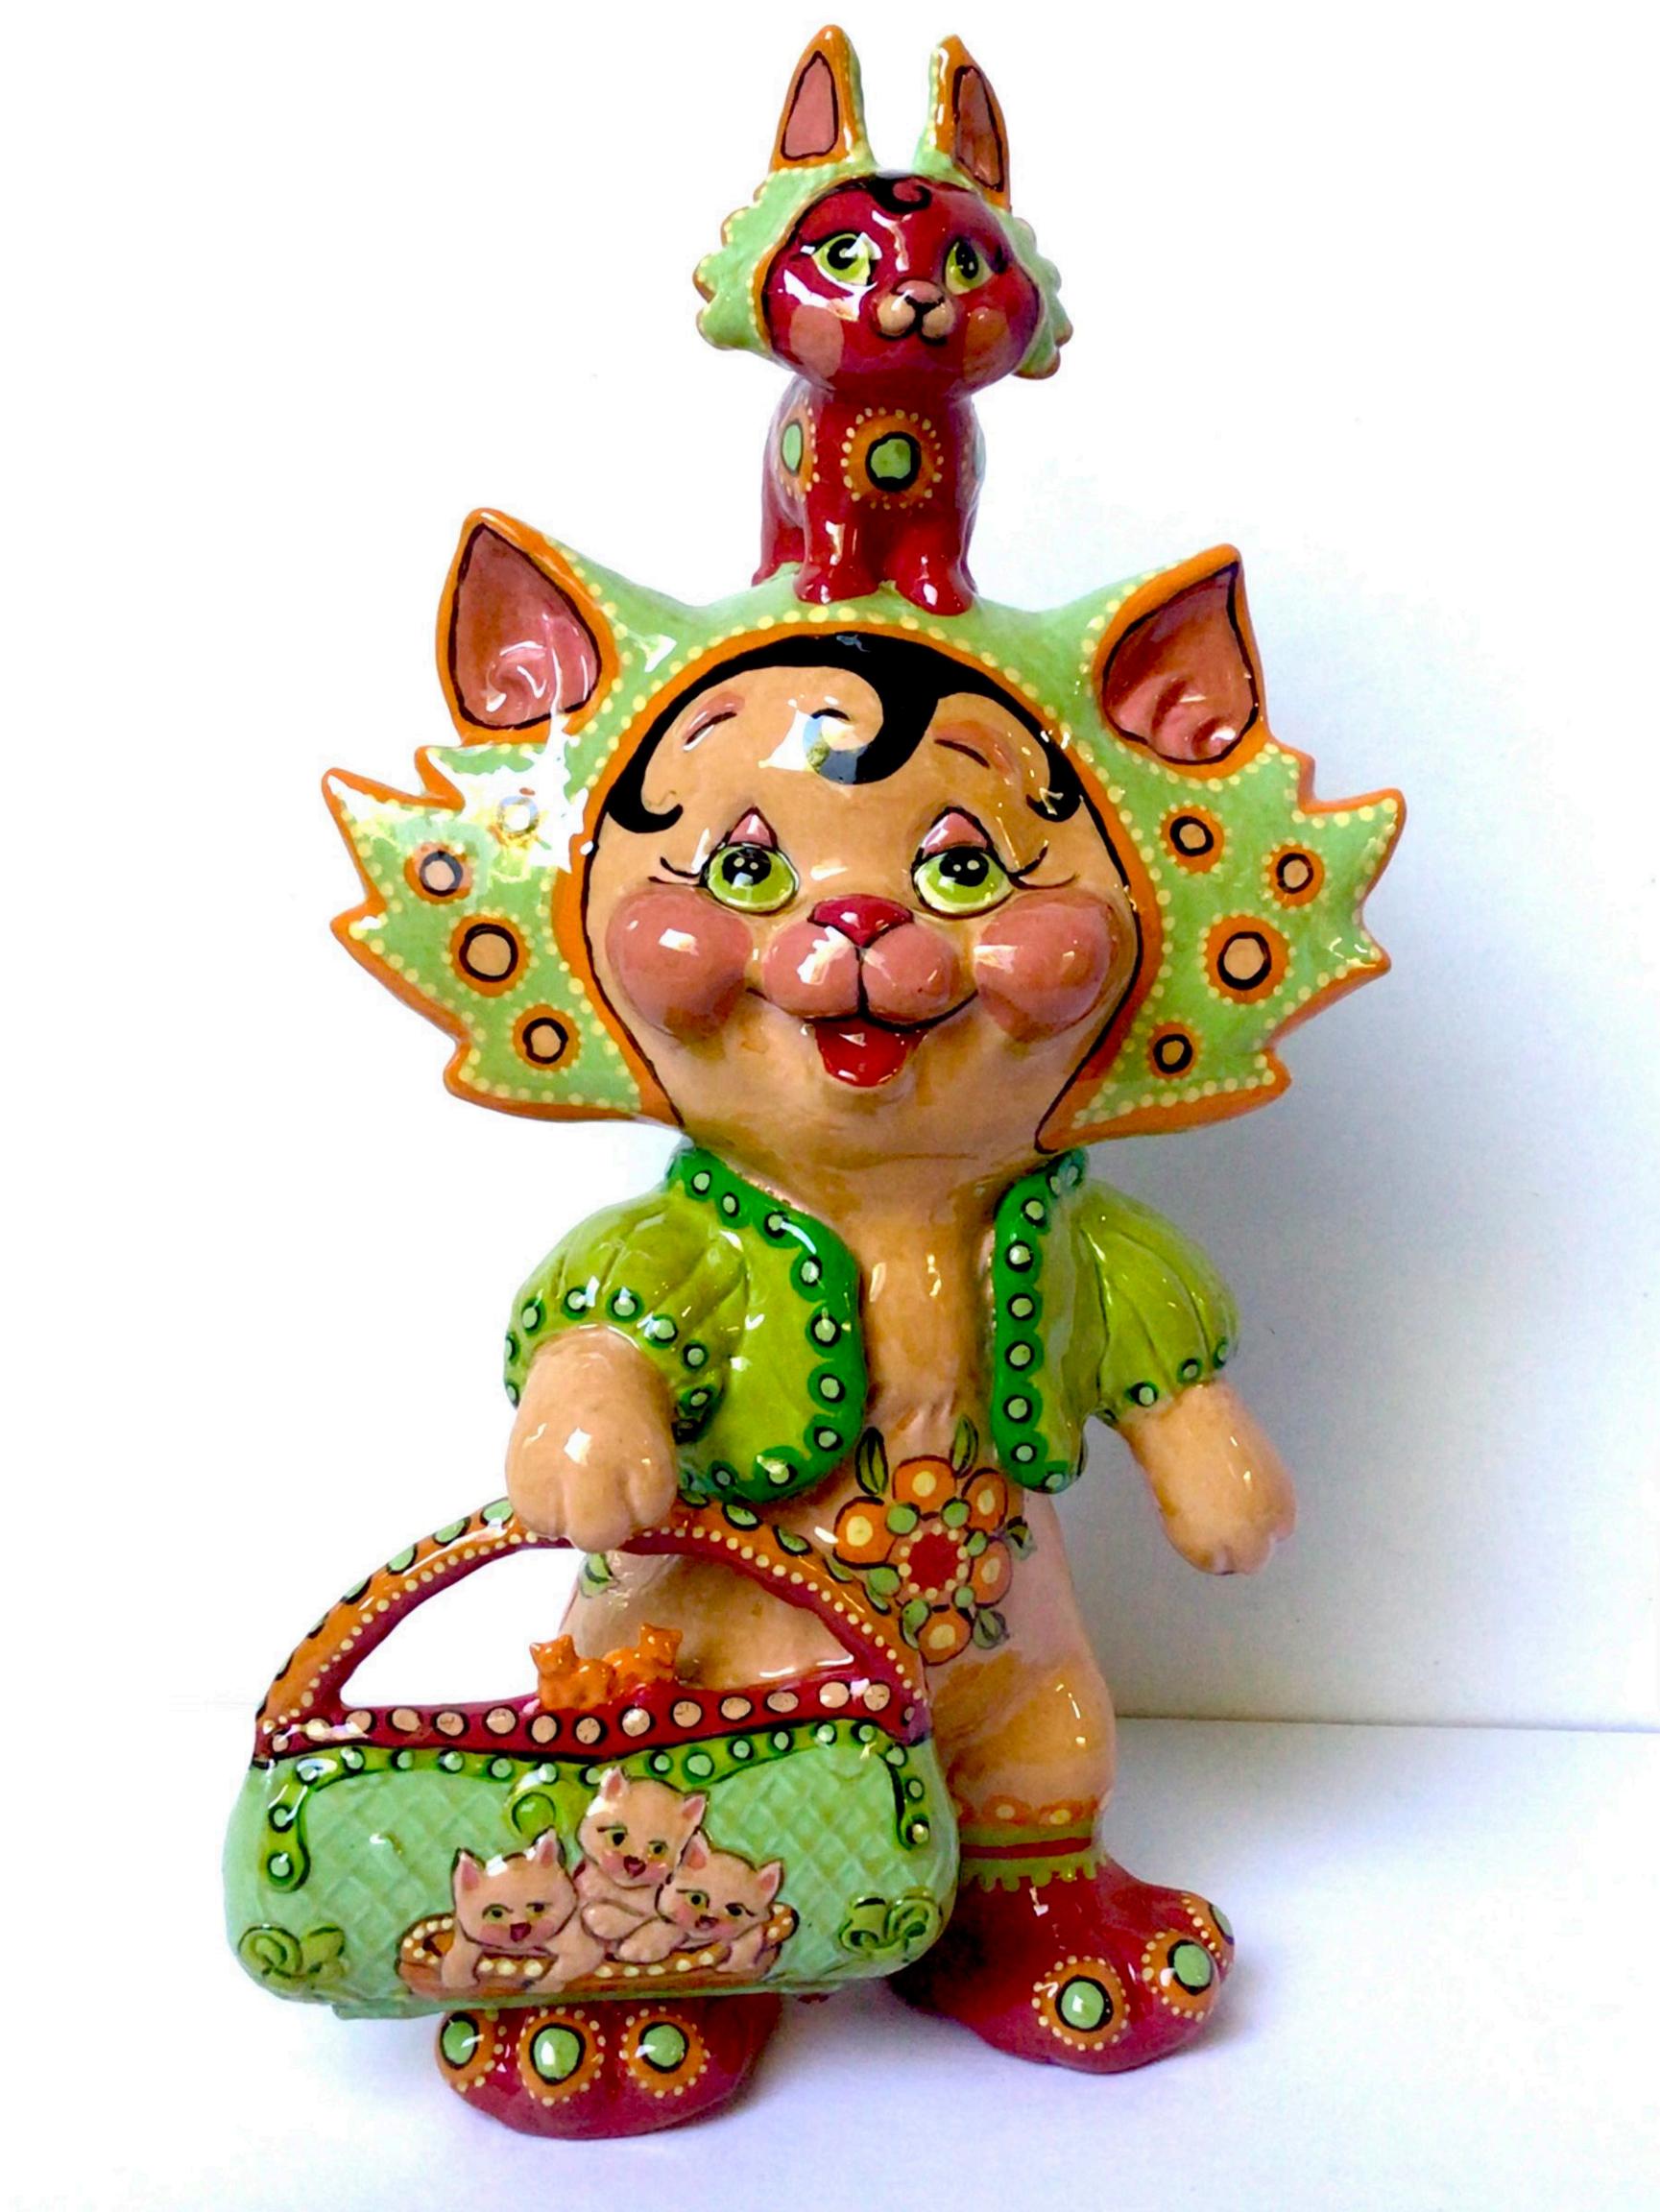

Renée Tay - Flying Saucer Telephone 12 x 11 x 8 inches vintage toy assemblage

Renée Tay - Kitty Purse 12 x 6 x 4 inches vintage toy assemblage

Renée Tay - Slumber Monsters 10 x 9 x 8 inches vintage toy assemblage